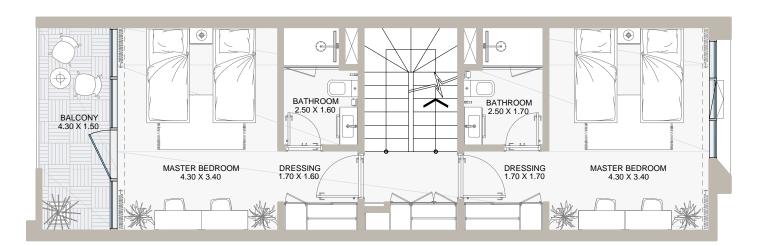

# VERDANA

WHERE LIFE IS EVERGREEN

GROUND LEVEL

FIRST LEVEL

All drawings and dimensions are approximate. Drawings are not to scale and are subject to change without prior notice. Elevation features vary following the architectural design requirements. The developer reserves the right to make revisions. The units are measured at exact floors in the designed townhouses and columns may vary in size depending on the structural requirements. The furnishing and accessories shown are for representation only. The availability, length and width of the yard vary depending on the townhouse location and orientation within the master plan. There will be slight differences in the internal areas between the same unit types depending on the shaft sizes that go through the units.

Floor Plans

| Internal Area | between 1,922 to 1,968 sq.ft |
|---------------|------------------------------|
| Outdoor Area  | between 850 to 1,427 sq.ft   |
| Total Area    | between 2,772 to 3,394 sq.ft |