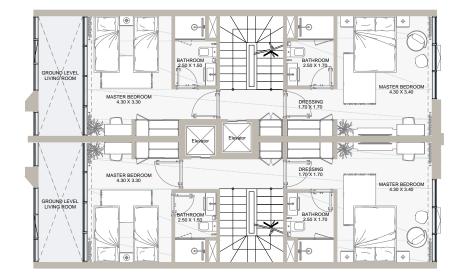

developer reserves the right to make revisions. The units are measured at exact floors in the designed townhouses and columns may vary in size depending on the structural requirements. The furnishing and accessories shown are for representation only. The availability, length and width of the yard vary depending on the townhouse location and orientation within the master plan. There will be slight differences in the internal areas between the same unit types depending on the shaft sizes that go through the units.

Floor Plans

| Internal Area | between 1,922 to 1,968 sq.ft |
|---------------|------------------------------|
| Outdoor Area  | between 850 to 1,427 sq.ft   |
| Total Area    | between 2,772 to 3,394 sq.ft |







ROOF LEVEL

## 4 B TOWNHOUSE-TYPE B (OPTION 1 WITH ELEVATOR)





GROUND LEVEL

FIRST LEVEL

All drawings and dimensions are approximate. Drawings are not to scale and are subject to change without prior notice. Elevation features vary following the architectural design requirements. The developer reserves the right to make revisions. The units are measured at exact floors in the designed townhouses and columns may vary in size depending on the structural requirements. The furnishing and accessories shown are for representation only. The availability, length and width of the yard vary depending on the townhouse location and orientation within the master plan. There will be slight differences in the internal areas between the same unit types depending on the shaft sizes that go through the units.

### Floor Plans

| Internal Area | between 1,922 to 1,96