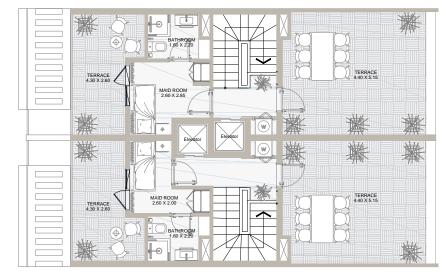

ROOF LEVEL

## 4 B TOWNHOUSE-TYPE B (OPTION 1 WITH ELEVATOR)

GROUND LEVEL

FIRST LEVEL

All drawings and dimensions are approximate. Drawings are not to scale and are subject to change without prior notice. Elevation features vary following the architectural design requirements. The developer reserves the right to make revisions. The units are measured at exact floors in the designed townhouses and columns may vary in size depending on the structural requirements. The furnishing and accessories shown are for representation only. The availability, length and width of the yard vary depending on the townhouse location and orientation within the master plan. There will be slight differences in the internal areas between the same unit types depending on the shaft sizes that go through the units.

### Floor Plans

| Internal Area | between 1,922 to 1,968 sq.ft |
|---------------|------------------------------|
| Outdoor Area  | between 850 to 1,427 sq.ft   |
| Total Area    | between 2,772 to 3,394 sq.ft |