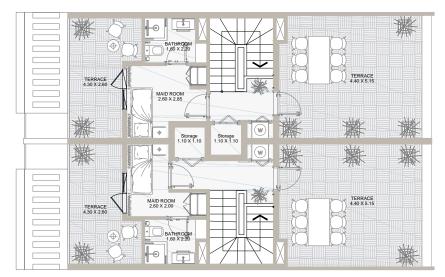

llowing the architectural design requirements. The developer reserves the right to make revisions. The units are measured at exact floors in the designed townhouses and columns may vary in size depending on the structural requirements. The furnishing and accessories shown are for representation only. The availability, length and width of the yard vary depending on the townhouse location and orientation within the master plan. There will be slight differences in the internal areas between the same unit types depending on the shaft sizes that go through the units.

### Floor Plans

| Internal Area | between 1,922 to 1,968 sq.ft |
|---------------|------------------------------|
| Outdoor Area  | between 850 to 1,427 sq.ft   |
| Total Area    | between 2,772 to 3,394 sq.ft |



SECOND LEVEL



ROOF LEVEL



### MASTER PLAN

305 تـاون هـاوس داخـل مجتمع كامـل الخدمـات مـع صـالات رياضيـة ومسـاجد و حمامـات سـباحة و محــلات تجاريـة وفنـادق ومـدارس دوليـة و اتصـال مباشـر بالطـرق الرئيسـية و بالقـرب مـن أشـهر معالـم دبـي

305 townhouses within a fully serviced community with gyms, mosques, swimming pools, community retails, hotels, international schools and direct access to main roads and close proximity to Dubai's landmarks.



f @ t in