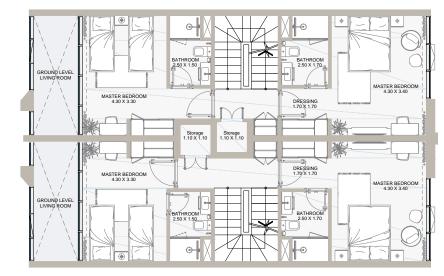

SECOND LEVEL

ROOF LEVEL

## 4 B TOWNHOUSE-TYPE B (OPTION 2 WITH STORAGE)

GROUND LEVEL

FIRST LEVEL

All drawings and dimensions are approximate. Drawings are not to scale and are subject to change without prior notice. Elevation features vary following the architectural design requirements. The developer reserves the right to make revisions. The units are measured at exact floors in the designed townhouses and columns may vary in size depending on the structural requirements. The furnishing and accessories shown are for representation only. The availability, length and width of the yard vary depending on the townhouse location and orientation within the master plan. There will be slight differences in the internal areas between the same unit types depending on the shaft sizes that go through the units.

### Floor Plans

| Internal Area | between 1,922 to 1,968 sq.ft |
|---------------|------------------------------|
| Outdoor Area  | between 850 to 1,427 sq.ft   |
| Total Area    | between 2,772 to 3,394 sq.ft |