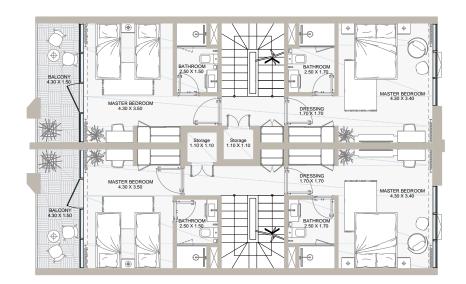

SECOND LEVEL

ROOF LEVEL

## 4 B TOWNHOUSE-TYPE B (OPTION 2 WITH STORAGE)

GROUND LEVEL

FIRST LEVEL

All drawings and dimensions are approximate. Drawings are not to scale and are subject to change without prior notice. Elevation features vary following the architectural design requirements. The developer reserves the right to make revisions. The units are measured at exact floors in the designed townhouses and columns may vary in size depending on the structural requirements. The furnishing and accessories shown are for representation only. The availability, length and width of the yard vary depending on the townhouse location and orientation within the master plan. There will be slight differences in the internal areas between the same unit types depending on the shaft sizes that go through the units.

### Floor Plans

| Internal Area | between 1,922 to 1,968 sq.ft |
|---------------|------------------------------|
| Outdoor Area  | between 850 to 1,427 sq.ft   |
| Total Area    | between 2,772 to 3,394 sq.ft |