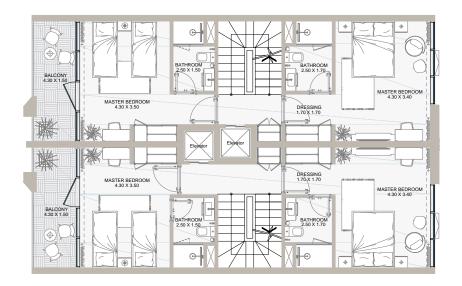

features vary following the architectural design requirements. The developer reserves the right to make revisions. The units are measured at exact floors in the designed townhouses and columns may vary in size depending on the structural requirements. The furnishing and accessories shown are for representation only. The availability, length and width of the yard vary depending on the townhouse location and orientation within the master plan. There will be slight differences in the internal areas between the same unit types depending on the shaft sizes that go through the units.

### Floor Plans

| Internal Area | between 1,922 to 1,968 sq.ft |
|---------------|------------------------------|
| Outdoor Area  | between 850 to 1,427 sq.ft   |
| Total Area    | between 2,772 to 3,394 sq.ft |



SECOND LEVEL



ROOF LEVEL

## 4 B TOWNHOUSE-TYPE B (OPTION 2 WITH STORAGE)





GROUND LEVEL

FIRST LEVEL

All drawings and dimensions are approximate. Drawings are not to scale and are subject to change without prior notice. Elevation features vary following the architectural design requirements. The developer reserves the right to make revisions. The units are measured at exact floors in the designed townhouses and columns may vary in size depending on the structural requirements. The furnishing and accessories shown are for representation only. The availability, length and width of the yard vary depending on the townhouse location and orientation within the master plan. There will be slight differences in the internal areas between the same unit types depending on the shaft sizes tha