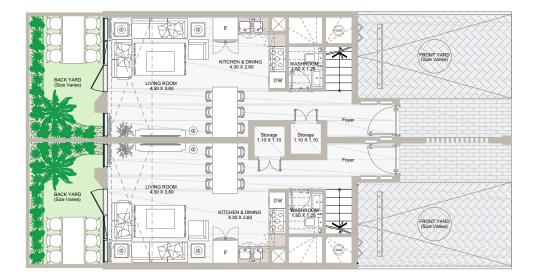

## 4 B TOWNHOUSE-TYPE B (OPTION 1 WITH ELEVATOR)

GROUND LEVEL

FIRST LEVEL

All drawings and dimensions are approximate. Drawings are not to scale and are subject to change without prior notice. Elevation features vary following the architectural design requirements. The developer reserves the right to make revisions. The units are measured at exact floors in the designed townhouses and columns may vary in size depending on the structural requirements. The furnishing and accessories shown are for representation only. The availability, length and width of the yard vary depending on the townhouse location and orientation within the master plan. There will be slight differences in the internal areas between the same unit types depending on the shaft sizes that go through the units.

### Floor Plans

| Internal Area | between 1,922 to 1,968 sq.ft |
|---------------|------------------------------|
| Outdoor Area  | between 850 to 1,427 sq.ft   |
| Total Area    | between 2,772 to 3,394 sq.ft |