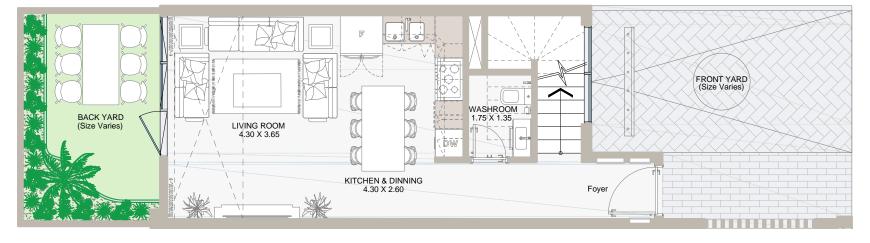

# VERDANA

WHERE LIFE IS EVERGREEN

GROUND LEVEL

FIRST LEVEL

All drawings and dimensions are approximate. Drawings are not to scale and are subject to change without prior notice. Elevation features vary following the architectural design requirements. The developer reserves the right to make revisions. The units are measured at exact floors in the designed townhouses and columns may vary in size depending on the structural requirements. The furnishing and accessories shown are for representation only. The availability, length and width of the yard vary depending on the townhouse location and orientation within the master plan. There will be slight differences in the internal areas between the same unit types depending on the shaft sizes that go through the units.

Floor Plans

| Internal Area | between 1,922 to 1,968 sq.ft |
|---------------|------------------------------|
| Outdoor Area  | between 850 to 1,427 sq.ft   |
| Total Area    | between 2,772 to 3,394 sq.ft |