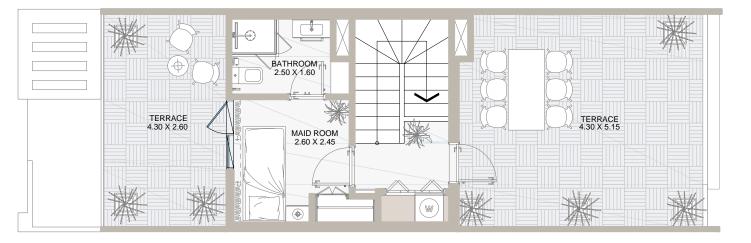

features vary following the architectural design requirements. The developer reserves the right to make revisions. The units are measured at exact floors in the designed townhouses and columns may vary in size depending on the structural requirements. The furnishing and accessories shown are for representation only. The availability, length and width of the yard vary depending on the townhouse location and orientation within the master plan. There will be slight differences in the internal areas between the same unit types depending on the shaft sizes that go through the units.

Floor Plans

| Internal Area | between 1,922 to 1,968 sq.ft |
|---------------|------------------------------|
| Outdoor Area  | between 850 to 1,427 sq.ft   |
| Total Area    | between 2,772 to 3,394 sq.ft |







ROOF LEVEL

## 4 B TOWNHOUSE-TYPE B (OPTION 1 WITH ELEVATOR)





GROUND LEVEL

FIRST LEVEL

All drawings and dimensions are approximate. Drawings are not to scale and are subject to change without prior notice. Elevation features vary following the architectural design requirements. The developer reserves the right to make revisions. The units are measured at exact floors in the designed townhouses and columns may vary in size depending on the structural requirements. The furnishing and accessories shown are for representation only. The availability, length and width of the yard vary depending on the townhouse location and orientation within the master plan. There will be slight differences in the internal areas between the same unit types depending on the shaft sizes that go through th