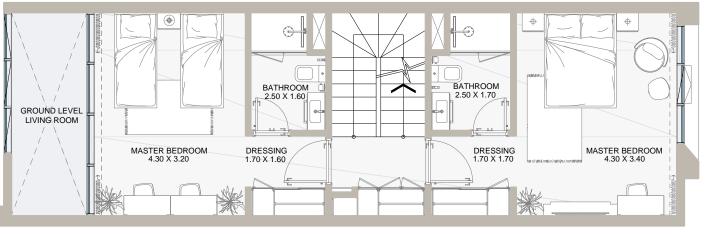

# VERDANA

WHERE LIFE IS EVERGREEN

GROUND LEVEL

FIRST LEVEL

All drawings and dimensions are approximate. Drawings are not to scale and are subject to change without prior notice. Elevation features vary following the architectural design requirements. The developer reserves the right to make revisions. The units are measured at exact floors in the designed townhouses and columns may vary in size depending on the structural requirements. The furnishing and accessories shown are for representation only. The availability, length and width of the yard vary depending on the townhouse location and orientation within the master plan. There will be slight differences in the internal areas between the same unit types depending on the shaft sizes that go through the units.

Floor Plans

| Internal Area | between 1,922 to 1,968 sq.ft |
|---------------|------------------------------|
| Outdoor Area  | between 850 to 1,427 sq.ft   |
| Total Area    | between 2,772 to 3,394 sq.ft |