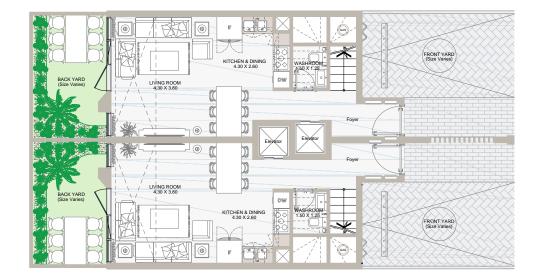

# VERDANA

WHERE LIFE IS EVERGREEN

GROUND LEVEL

FIRST LEVEL

All drawings and dimensions are approximate. Drawings are not to scale and are subject to change without prior notice. Elevation features vary following the architectural design requirements. The developer reserves the right to make revisions. The units are measured at exact floors in the designed townhouses and columns may vary in size depending on the structural requirements. The furnishing and accessories shown are for representation only. The availability, length and width of the yard vary depending on the townhouse location and orientation within the master plan. There will be slight differences in the internal areas between the same unit types depending on the shaft sizes that go through the units.