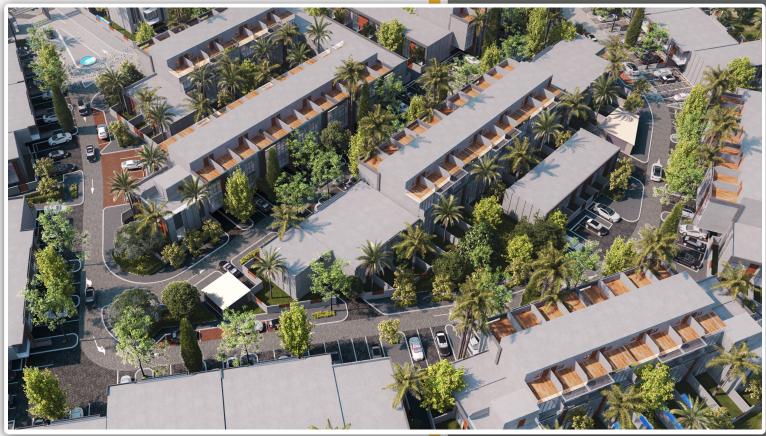

The DIP community is intended to be one of the region's most environmentally friendly developments. Extensive landscaping and environmentally friendly policies emphasize the company's commitment to a green, clean environment.

Verdana contains 131 Townhouses with Amenities that are easily accessible. In terms of design, quality, and space, they have all been built to the highest international standards.

## **Project Details**

- Type: Residential Townhouses

- Plot Area: 22,493.00 sq.m.

- Total Units: 131 Townhouses