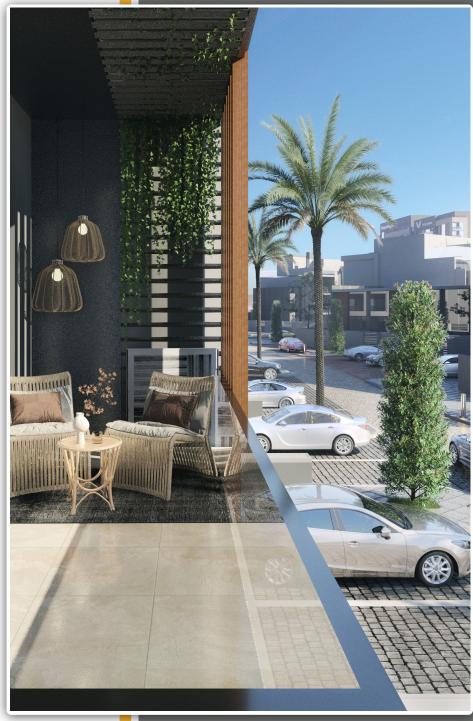

### **Amenities & Services**

- Private Parkings for each unit Shaded Seating Areas
- Large Swimming Pool
- .

- Landscape Areas

- Kids' Swimming Pool
- Gymnasium
- Clubhouse

#### **Unit Features**

- Private Balconies / Terraces as per unit plan
- Kitchen cabinets and countertops
- Fully tiled bathrooms, in-suites and guest toilets wherever applicable
- Double glazed windows
- Air conditioning
- Vanity units & Mirrors
- Built-in wardrobes in bedrooms
- Some bedrooms with private bathroom
- Laundry & Maid Room in some townhouses
- Double Height Living room in some townhouses
- Sky roof in some townhouses
- Some townhouses with internal elevator