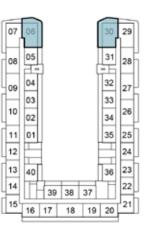

## 1-BEDROOM

TYPE A2

|    | ~  |    |    |    | -        | _  |
|----|----|----|----|----|----------|----|
| 07 | 06 |    |    |    | 30       | 29 |
| 08 | 05 |    |    |    | 31       | 28 |
| 09 | 04 | Í  |    |    | 32       | 27 |
| 10 | 03 |    |    |    | 33<br>34 | 26 |
| 11 | 02 |    |    |    | 34       | 25 |
| 12 | E  |    |    |    | Ħ        | 24 |
| 13 | 40 | 1  |    |    | 36       | 23 |
| 14 | F  | 39 | 38 | 37 | T        | 22 |
| 15 | 16 | 17 | 18 | 19 | 20       | 21 |
|    |    |    |    |    |          |    |