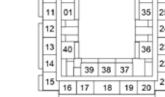

## 1-BEDROOM

TYPE A1

2ND FLOOR

6TH FLOOR

10TH FLOOR

7TH FLOOR

11TH FLOOR

 11
 01
 35
 25

 12
 24
 24
 23

 13
 40
 36
 22

 14
 39
 38
 37
 21

15 16 17 18 19 20 21

8TH FLOOR

 13
 40
 36
 23

 14
 39
 38
 37
 22

 15
 16
 17
 18
 19
 20

12TH FLOOR

30 29

30 29

35 25

39 38 37

15 16 17 18 19 20 21

13TH FLOOR

9TH FLOOR