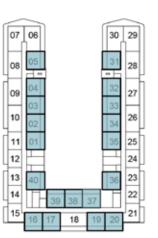

## 1-BEDROOM

TYPE A1

2ND FLOOR

6TH FLOOR

10TH FLOOR

7TH FLOOR

11TH FLOOR

 11
 01
 35
 25

 12
 24
 24
 23

 13
 40
 36
 22

 14
 39
 38
 37
 21

15 16 17 18 19 20 21

8TH FLOOR

 13
 40
 36
 23

 14
 39
 38
 37
 22

 15
 16
 17
 18
 19
 20

12TH FLOOR

30 29

30 29

35 25

39 38 37

15 16 17 18 19 20 21

13TH FLOOR

9TH FLOOR