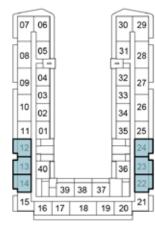

## 1-BEDROOM

TYPE A1

2ND FLOOR

6TH FLOOR

10TH FLOOR

7TH FLOOR

11TH FLOOR

 11
 01
 35
 25

 12
 24
 24
 23

 13
 40
 36
 22

 14
 39
 38
 37
 21

15 16 17 18 19 20 21

8TH FLOOR

 13
 40
 36
 23

 14
 39
 38
 37
 22

 15
 16
 17
 18
 19
 20

12TH FLOOR

30 29

30 29

35 25

39 38 37

15 16 17 18 19 20 21

13TH FLOOR

9TH FLOOR