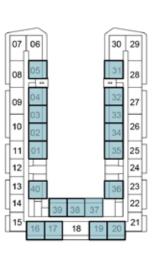

## 2-BEDROOM

TYPE A1

1ST FLOOR

| 07   | 06 |    |    |    | 30 | 29 |
|------|----|----|----|----|----|----|
| 08   | 05 | ]  |    | (  | 31 | 28 |
| 09   | 04 |    |    |    | 32 | 27 |
| ΓH   | 03 |    |    |    | 33 | Hī |
| 10   | 02 |    |    |    | 34 | 26 |
| [11] | 01 |    |    |    | 35 | 25 |
| 12   |    |    |    |    |    | 24 |
| 13   | 40 |    |    | Í  | 36 | 23 |
| 14   | F  | 39 | 38 | 37 | Ή  | 22 |
| [15] | 16 | 17 | 18 | 19 | 20 | 21 |

5TH FLOOR

9TH FLOOR

2ND FLOOR

6TH FLOOR

| 07               | 06         | 30 29    |
|------------------|------------|----------|
| 08               | 05         | 31 28    |
| 09               | 04         | 32 27    |
| 10               | 03         | 33 26    |
| 11               | 01         | 35 25    |
| 12               | Ħ          | 24       |
| 13               | 40         | 36 23    |
| 14               | 39 38 37   | 7 7 22   |
| [15 <sup> </sup> | 16 17 18 1 | 19 20 21 |
|                  |            |          |

10TH FLOOR

13TH FLOOR

4TH FLOOR

12TH FLOOR

07 06

30 29

7TH FLOOR

11TH FLOOR