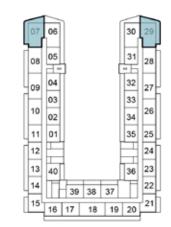

## 1-BEDROOM

TYPE A2

|    | ~  |    |    |    | -        | _  |
|----|----|----|----|----|----------|----|
| 07 | 06 |    |    |    | 30       | 29 |
| 08 | 05 |    |    |    | 31       | 28 |
| 09 | 04 | Í  |    |    | 32       | 27 |
| 10 | 03 |    |    |    | 33<br>34 | 26 |
| 11 | 02 |    |    |    | 34       | 25 |
| 12 | E  |    |    |    | Ħ        | 24 |
| 13 | 40 | 1  |    |    | 36       | 23 |
| 14 | F  | 39 | 38 | 37 | T        | 22 |
| 15 | 16 | 17 | 18 | 19 | 20       | 21 |
|    |    |    |    |    |          |    |