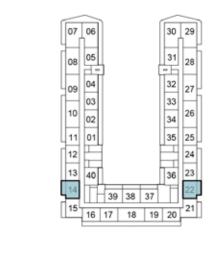

## 1-BEDROOM

TYPE A1

2ND FLOOR

6TH FLOOR

10TH FLOOR

7TH FLOOR

11TH FLOOR

 11
 01
 35
 25

 12
 24
 24
 23

 13
 40
 36
 22

 14
 39
 38
 37
 21

15 16 17 18 19 20 21

8TH FLOOR

 13
 40
 36
 23

 14
 39
 38
 37
 22

 15
 16
 17
 18
 19
 20

12TH FLOOR

30 29

30 29

35 25

39 38 37

15 16 17 18 19 20 21

13TH FLOOR

9TH FLOOR