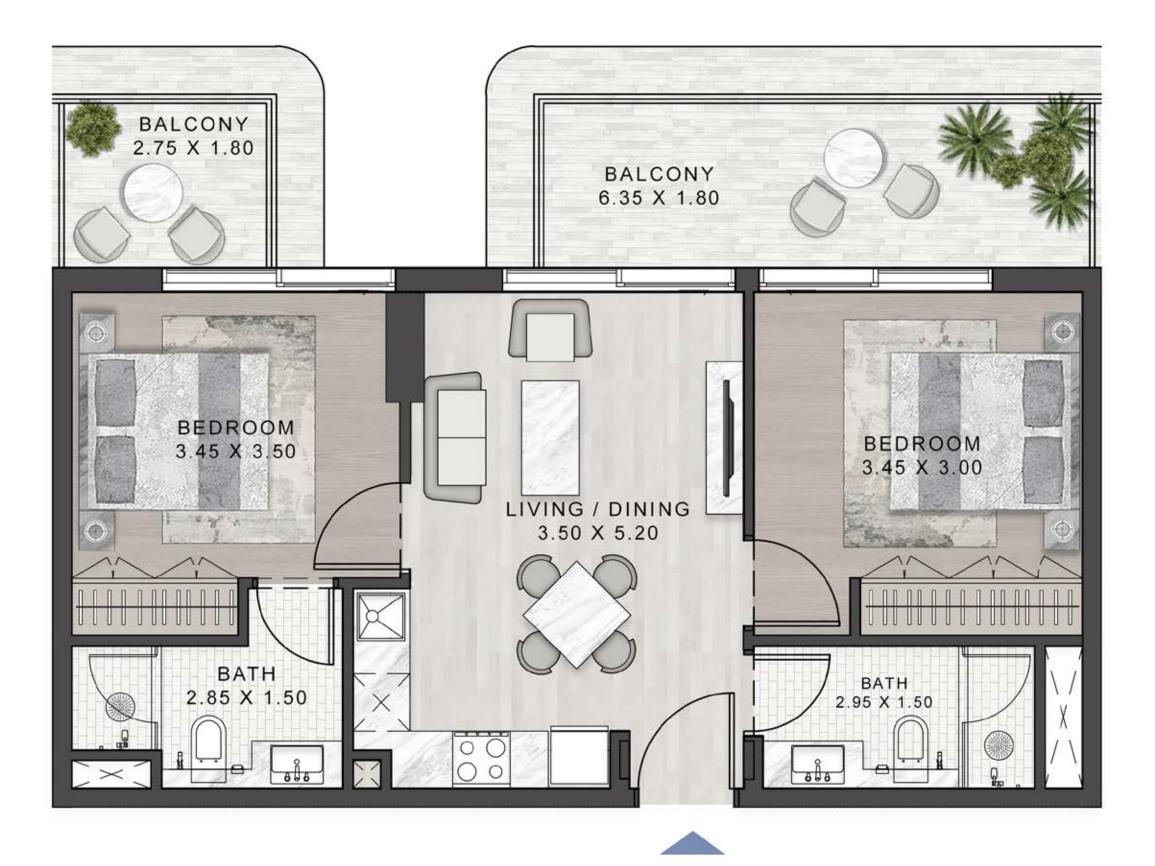

## 2-BEDROOM

TYPE A1

1ST FLOOR

| 07   | 06 |    |    |    | 30 | 29 |
|------|----|----|----|----|----|----|
| 08   | 05 | ]  |    | (  | 31 | 28 |
| 09   | 04 |    |    |    | 32 | 27 |
| ΓH   | 03 |    |    |    | 33 | Hī |
| 10   | 02 |    |    |    | 34 | 26 |
| [11] | 01 |    |    |    | 35 | 25 |
| 12   |    |    |    |    |    | 24 |
| 13   | 40 |    |    | Í  | 36 | 23 |
| 14   | F  | 39 | 38 | 37 | Ή  | 22 |
| [15] | 16 | 17 | 18 | 19 | 20 | 21 |

5TH FLOOR

9TH FLOOR

2ND FLOOR

6TH FLOOR

| 07               | 06         | 30 29    |
|------------------|------------|----------|
| 08               | 05         | 31 28    |
| 09               | 04         | 32 27    |
| 10               | 03         | 33 26    |
| 11               | 01         | 35 25    |
| 12               | Ħ          | 24       |
| 13               | 40         | 36 23    |
| 14               | 39 38 37   | 7 7 22   |
| [15 <sup> </sup> | 16 17 18 1 | 19 20 21 |
|                  |            |          |

10TH FLOOR

13TH FLOOR

4TH FLOOR

12TH FLOOR

07 06

30 29

7TH FLOOR

11TH FLOOR

#### SELLABLE AREA = 775 SQFT