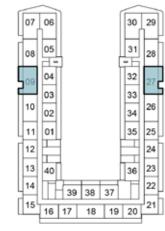

39 | 38 | 37 | Ή  | 22 |
| [15] | 16 | 17 | 18 | 19 | 20 | 21 |

5TH FLOOR



9TH FLOOR



2ND FLOOR



6TH FLOOR

| 07               | 06         | 30 29    |
|------------------|------------|----------|
| 08               | 05         | 31 28    |
| 09               | 04         | 32 27    |
| 10               | 03         | 33 26    |
| 11               | 01         | 35 25    |
| 12               | Ħ          | 24       |
| 13               | 40         | 36 23    |
| 14               | 39 38 37   | 7 7 22   |
| [15 <sup> </sup> | 16 17 18 1 | 19 20 21 |
|                  |            |          |

10TH FLOOR



13TH FLOOR





4TH FLOOR





12TH FLOOR



07 06

30 29

7TH FLOOR



11TH FLOOR





#### SELLABLE AREA = 775 SQFT





# 2-BEDROOM

TYPE A2







7TH FLOOR



4TH FLOOR



10TH FLOOR



14TH FLOOR



5TH FLOOR



### SELLABLE AREA = 803 SQFT





# 2-BEDROOM

TYPE A3



12TH FLOOR

16 17 18 19 20 13TH FLOOR

## 2-BEDROOM

TYPE A4

## SELLABLE AREA = 803 SQFT





## 2-BEDROOM

SELLABLE AREA = 1078 SQFT



| 07 | 06         | 9 28 |
|----|------------|------|
| 08 | 05 3       | 27   |
| 09 | 04 3       | 26   |
| 10 | 03 33      | 25   |
| 11 | 01 3       | 4 24 |
| 12 |            | 23   |
| 13 | 36 3       | 5 22 |
| 14 | ITH I'H    | 21   |
| 15 | 16 17 18 1 | 20   |

1ST FLOOR



#### SELLABLE AREA = 948 - 1078 SQFT





# 2-BEDROOM

TYPE B2



2ND FLOOR

| _    | $\sim$ |    |    |    | $\sim$ |    |
|------|--------|----|----|----|--------|----|
| 07   | 06     |    |    |    | 30     | 29 |
| 08   | 05     |    |    | (  | 31     | 28 |
| 09   | 04