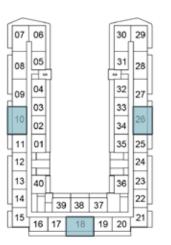

## 1-BEDROOM

TYPE A1

2ND FLOOR

6TH FLOOR

10TH FLOOR

7TH FLOOR

11TH FLOOR

 11
 01
 35
 25

 12
 24
 24
 23

 13
 40
 36
 22

 14
 39
 38
 37
 21

15 16 17 18 19 20 21

8TH FLOOR

 13
 40
 36
 23

 14
 39
 38
 37
 22

 15
 16
 17
 18
 19
 20

12TH FLOOR

30 29

30 29

35 25

39 38 37

15 16 17 18 19 20 21

13TH FLOOR

9TH FLOOR