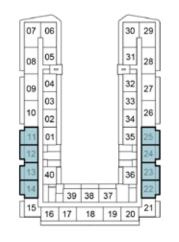

## 1-BEDROOM

TYPE A1

2ND FLOOR

6TH FLOOR

10TH FLOOR

7TH FLOOR

11TH FLOOR

 11
 01
 35
 25

 12
 24
 24
 23

 13
 40
 36
 22

 14
 39
 38
 37
 21

15 16 17 18 19 20 21

8TH FLOOR

 13
 40
 36
 23

 14
 39
 38
 37
 22

 15
 16
 17
 18
 19
 20

12TH FLOOR

30 29

30 29

35 25

39 38 37

15 16 17 18 19 20 21

13TH FLOOR

9TH FLOOR