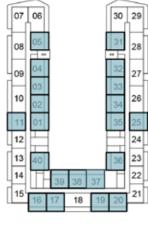

## 1-BEDROOM

TYPE A2

|    | ~  |    |    |    | -        | _  |
|----|----|----|----|----|----------|----|
| 07 | 06 |    |    |    | 30       | 29 |
| 08 | 05 |    |    |    | 31       | 28 |
| 09 | 04 | Í  |    |    | 32       | 27 |
| 10 | 03 |    |    |    | 33<br>34 | 26 |
| 11 | 02 |    |    |    | 34       | 25 |
| 12 | E  |    |    |    | Ħ        | 24 |
| 13 | 40 | 1  |    |    | 36       | 23 |
| 14 | F  | 39 | 38 | 37 | T        | 22 |
| 15 | 16 | 17 | 18 | 19 | 20       | 21 |
|    |    |    |    |    |          |    |

10TH FLOOR

11TH FLOOR

39 38 37

16 17 18 19 20 21

30 29

35 25

36 23

12

13 40