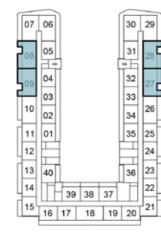

## 2-BEDROOM

TYPE A1

1ST FLOOR

| 07   | 06 |    |    |    | 30 | 29 |
|------|----|----|----|----|----|----|
| 08   | 05 | ]  |    | (  | 31 | 28 |
| 09   | 04 |    |    |    | 32 | 27 |
| ΓH   | 03 |    |    |    | 33 | Hī |
| 10   | 02 |    |    |    | 34 | 26 |
| [11] | 01 |    |    |    | 35 | 25 |
| 12   |    |    |    |    |    | 24 |
| 13   | 40 |    |    | Í  | 36 | 23 |
| 14   | F  | 39 | 38 | 37 | Ή  | 22 |
| [15] | 16 | 17 | 18 | 19 | 20 | 21 |

5TH FLOOR

9TH FLOOR

2ND FLOOR

6TH FLOOR

| 07               | 06         | 30 29    |
|------------------|------------|----------|
| 08               | 05         | 31 28    |
| 09               | 04         | 32 27    |
| 10               | 03         | 33 26    |
| 11               | 01         | 35 25    |
| 12               | Ħ          | 24       |
| 13               | 40         | 36 23    |
| 14               | 39 38 37   | 7 7 22   |
| [15 <sup> </sup> | 16 17 18 1 | 19 20 21 |
|                  |            |          |

10TH FLOOR

13TH FLOOR

4TH FLOOR

12TH FLOOR

07 06

30 29

7TH FLOOR

11TH FLOOR