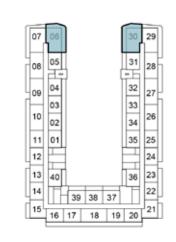

## 1-BEDROOM

TYPE A2

|    | ~  |    |    |    | -        | _  |
|----|----|----|----|----|----------|----|
| 07 | 06 |    |    |    | 30       | 29 |
| 08 | 05 |    |    |    | 31       | 28 |
| 09 | 04 | Í  |    |    | 32       | 27 |
| 10 | 03 |    |    |    | 33<br>34 | 26 |
| 11 | 02 |    |    |    | 34       | 25 |
| 12 | E  |    |    |    | Ħ        | 24 |
| 13 | 40 | 1  |    |    | 36       | 23 |
| 14 | F  | 39 | 38 | 37 | T        | 22 |
| 15 | 16 | 17 | 18 | 19 | 20       | 21 |
|    |    |    |    |    |          |    |