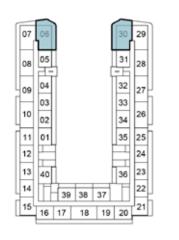

## 1-BEDROOM

TYPE A2

|    | ~  |    |    |    | -        | _  |
|----|----|----|----|----|----------|----|
| 07 | 06 |    |    |    | 30       | 29 |
| 08 | 05 |    |    |    | 31       | 28 |
| 09 | 04 | Í  |    |    | 32       | 27 |
| 10 | 03 |    |    |    | 33<br>34 | 26 |
| 11 | 02 |    |    |    | 34       | 25 |
| 12 | E  |    |    |    | Ħ        | 24 |
| 13 | 40 | 1  |    |    | 36       | 23 |
| 14 | F  | 39 | 38 | 37 | T        | 22 |
| 15 | 16 | 17 | 18 | 19 | 20       | 21 |
|    |    |    |    |    |          |    |

10TH FLOOR

11TH FLOOR

39 38 37

16 17 18 19 20 21

30 29

35 25

36 23

12

13 40