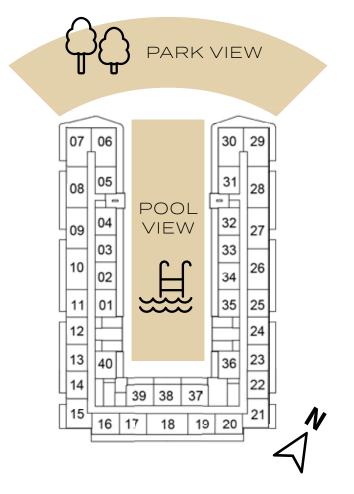

## DAMAC HILLS 2





#### SELLABLE AREA = 525 SQFT





## 1-BEDROOM

TYPE A1



2ND FLOOR



6TH FLOOR



10TH FLOOR







7TH FLOOR



11TH FLOOR





 11
 01
 35
 25

 12
 24
 24
 23

 13
 40
 36
 22

 14
 39
 38
 37
 21

15 16 17 18 19 20 21

8TH FLOOR

 13
 40
 36
 23

 14
 39
 38
 37
 22

 15
 16
 17
 18
 19
 20

12TH FLOOR

30 29

30 29

35 25



39 38 37

15 16 17 18 19 20 21





13TH FLOOR











9TH FLOOR



## SELLABLE AREA = 525 SQFT





## 1-BEDROOM

TYPE A2

|    | ~  |    |    |    | -        | _  |
|----|----|----|----|----|----------|----|
| 07 | 06 |    |    |    | 30       | 29 |
| 08 | 05 |    |    |    | 31       | 28 |
| 09 | 04 | Í  |    |    | 32       | 27 |
| 10 | 03 |    |    |    | 33<br>34 | 26 |
| 11 | 02 |    |    |    | 34       | 25 |
| 12 | E  |    |    |    | Ħ        | 24 |
| 13 | 40 | 1  |    |    |