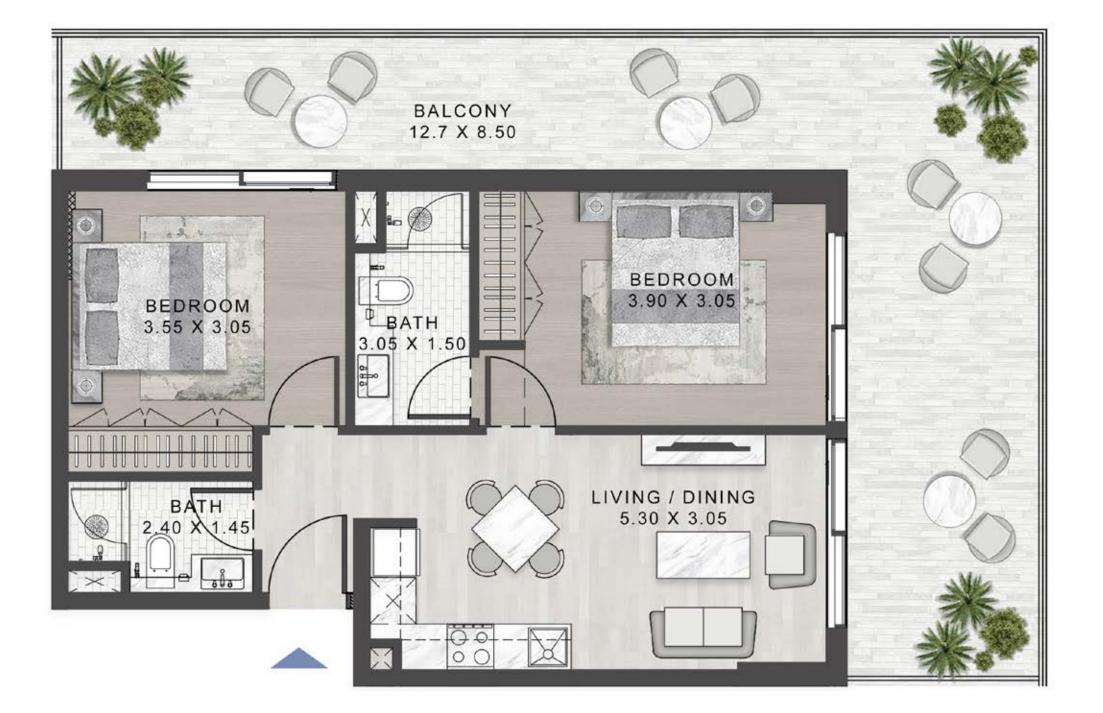

## 1-BEDROOM

TYPE B1

 10
 03
 33
 26

 11
 01
 35
 25

 12
 24
 24

 13
 40
 36
 23

 14
 39
 38
 37

 15
 16
 17
 18
 19
 20

14TH FLOOR

## SELLABLE AREA = 646 SQFT