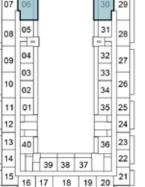

## 1-BEDROOM

TYPE A2

|    | ~  |    |    |    | -        | _  |
|----|----|----|----|----|----------|----|
| 07 | 06 |    |    |    | 30       | 29 |
| 08 | 05 |    |    |    | 31       | 28 |
| 09 | 04 | Í  |    |    | 32       | 27 |
| 10 | 03 |    |    |    | 33<br>34 | 26 |
| 11 | 02 |    |    |    | 34       | 25 |
| 12 | E  |    |    |    | Ħ        | 24 |
| 13 | 40 | 1  |    |    | 36       | 23 |
| 14 | F  | 39 | 38 | 37 | T        | 22 |
| 15 | 16 | 17 | 18 | 19 | 20       | 21 |
|    |    |    |    |    |          |    |

10TH FLOOR

11TH FLOOR

39 38 37

16 17 18 19 20 21

30 29

35 25

36 23

12

13 40