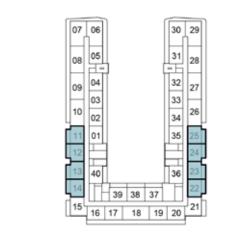

## 1-BEDROOM

TYPE A1

2ND FLOOR

6TH FLOOR

10TH FLOOR

7TH FLOOR

11TH FLOOR

 11
 01
 35
 25

 12
 24
 24
 23

 13
 40
 36
 22

 14
 39
 38
 37
 21

15 16 17 18 19 20 21

8TH FLOOR

 13
 40
 36
 23

 14
 39
 38
 37
 22

 15
 16
 17
 18
 19
 20