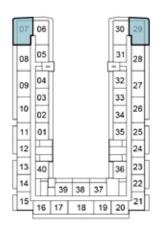

## 1-BEDROOM

TYPE A1

2ND FLOOR

6TH FLOOR

10TH FLOOR

7TH FLOOR

11TH FLOOR

 11
 01
 35
 25

 12
 24
 24
 23

 13
 40
 36
 22

 14
 39
 38
 37
 21

15 16 17 18 19 20 21

8TH FLOOR

 13
 40
 36
 23

 14
 39
 38
 37
 22

 15
 16
 17
 18
 19
 20

12TH FLOOR

30 29

30 29

35 25

39 38 37

15 16 17 18 19 20 21

13TH FLOOR

9TH FLOOR