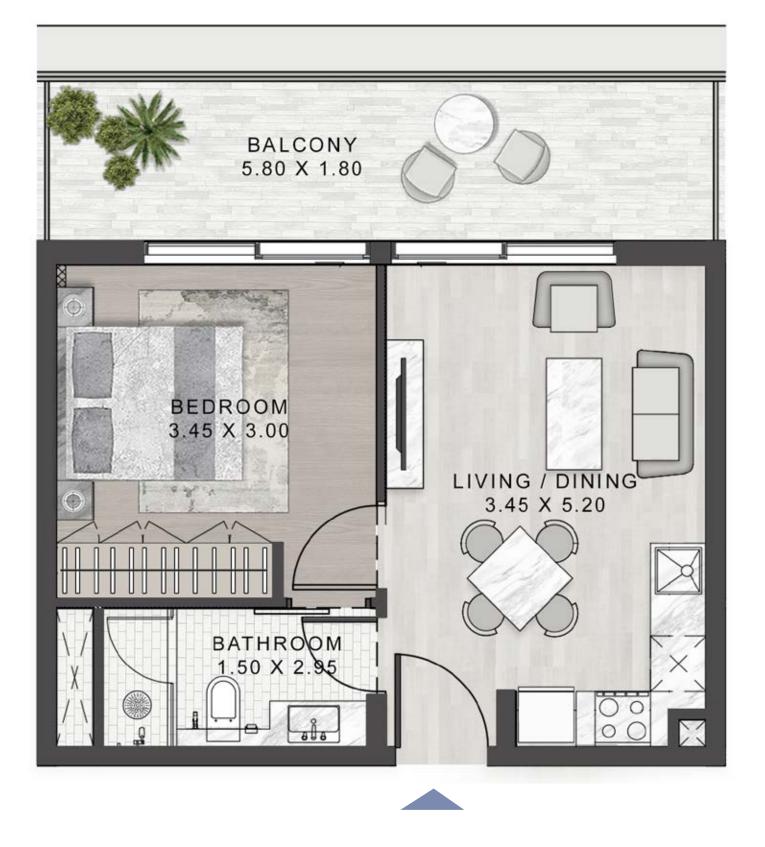

## 1-BEDROOM

TYPE A1

2ND FLOOR

6TH FLOOR

10TH FLOOR

7TH FLOOR

11TH FLOOR

 11
 01
 35
 25

## SELLABLE AREA = 525 SQFT

## 1-BEDROOM

TYPE A2

|    | ~  |    |    |    | -        | _  |
|----|----|----|----|----|----------|----|
| 07 | 06 |    |    |    | 30       | 29 |
| 08 | 05 |    |    |    | 31       | 28 |
| 09 | 04 | Í  |    |    | 32       | 27 |
| 10 | 03 |    |    |    | 33<br>34 | 26 |
| 11 | 02 |    |    |    | 34       | 25 |
| 12 | E  |    |    |    | Ħ        | 24 |
| 13 | 40 | 1  |    |    | 36       | 23 |
| 14 | F  | 39 | 38 | 37 | T        | 22 |
| 15 | 16 | 17 | 18 | 19 | 20       | 21 |
|    |    |    |    |    |          |    |