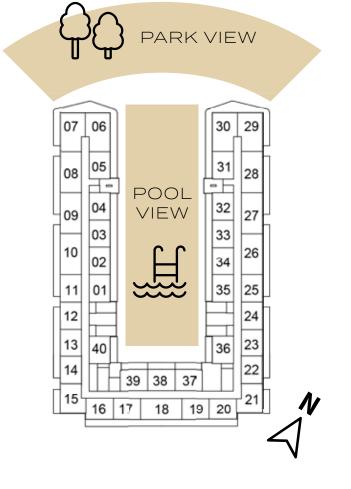

| 03 |    |    |    | 33<br>34 | 26 |
| 11 | 02 |    |    |    | 34       | 25 |
| 12 | E  |    |    |    | Ħ        | 24 |
| 13 | 40 | 1  |    |    | 36       | 23 |
| 14 | F  | 39 | 38 | 37 | T        | 22 |
| 15 | 16 | 17 | 18 | 19 | 20       | 21 |
|    |    |    |    |    |          |    |

10TH FLOOR

11TH FLOOR

39 38 37

16 17 18 19 20 21

30 29

35 25

36 23

12

13 40







## SELLABLE AREA = 553 SQFT

## 1-BEDROOM

## TYPE A3







5TH FLOOR



9TH FLOOR







6TH FLOOR



10TH FLOOR



13TH FLOOR









8TH FLOOR



12TH FLOOR



7TH FLOOR



11TH FLOOR









#### SELLABLE AREA = 617 SQFT





## 1-BEDROOM

TYPE B1





 10
 03
 33
 26

 11
 01
 35
 25

 12
 24
 24

 13
 40
 36
 23

 14
 39
 38
 37

 15
 16
 17
 18
 19
 20

14TH FLOOR



## SELLABLE AREA = 646 SQFT





# 1-BEDROOM

TYPE B2

| 07 | 06    | 29 28       |
|----|-------|-------------|
| 08 | 05    | 30 27       |
| 09 | 04    | 31 26       |
| 10 | 03    | 32<br>33 25 |
| 11 | 01    | 34 24       |
| 12 |       | 23          |
| 13 | 36    | 35 22       |
| 14 | FL    |             |
| 15 | 16 17 | 18 19 20    |

1ST FLOOR

#### SELLABLE AREA = 832 SQFT

Ŷ\$ PARK VIEW 30 29 07 06 N 4



## 2-BEDROOM

TYPE A1



1ST FLOOR

| 07   | 06 |    |    |    | 30 | 29 |
|------|----|----|----|----|----|----|
| 08   | 05 | ]  |    | (  | 31 | 28 |
| 09   | 04 |    |    |    | 32 | 27 |
| ΓH   | 03 |    |    |    | 33 | Hī |
| 10   | 02 |    |    |    | 34 | 26 |
| [11] | 01 |    |    |    | 35 | 25 |
| 12   |    |    |    |    |    | 24 |
| 13   | 40 |    |    | Í  | 36 | 23 |
| 14   | F  | 39 | 38 |