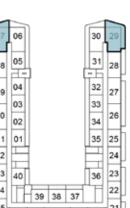

10TH FLOOR

11TH FLOOR

39 38 37

16 17 18 19 20 21

30 29

35 25

36 23

12

13 40