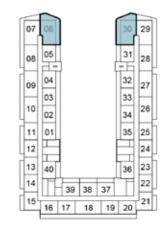

## 1-BEDROOM

TYPE A2

|    | ~  |    |    |    | -        | _  |
|----|----|----|----|----|----------|----|
| 07 | 06 |    |    |    | 30       | 29 |
| 08 | 05 |    |    |    | 31       | 28 |
| 09 | 04 | Í  |    |    | 32       | 27 |
| 10 | 03 |    |    |    | 33<br>34 | 26 |
| 11 | 02 |    |    |    | 34       | 25 |
| 12 | E  |    |    |    | Ħ        | 24 |
| 13 | 40 | 1  |    |    | 36       | 23 |
| 14 | F  | 39 | 38 | 37 | T        | 22 |
| 15 | 16 | 17 | 18 | 19 | 20       | 21 |
|    |    |    |    |    |          |    |

10TH FLOOR

11TH FLOOR

39 38 37

16 17 18 19 20 21

30 29

35 25

36 23

12

13 40