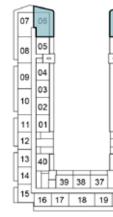

## 1-BEDROOM

TYPE A2

|    | ~  |    |    |    | -        | _  |
|----|----|----|----|----|----------|----|
| 07 | 06 |    |    |    | 30       | 29 |
| 08 | 05 |    |    |    | 31       | 28 |
| 09 | 04 | Í  |    |    | 32       | 27 |
| 10 | 03 |    |    |    | 33<br>34 | 26 |
| 11 | 02 |    |    |    | 34       | 25 |
| 12 | E  |    |    |    | Ħ        | 24 |
| 13 | 40 | 1  |    |    | 36       | 23 |
| 14 | F  | 39 | 38 | 37 | T        | 22 |
| 15 | 16 | 17 | 18 | 19 | 20       | 21 |
|    |    |    |    |    |          |    |