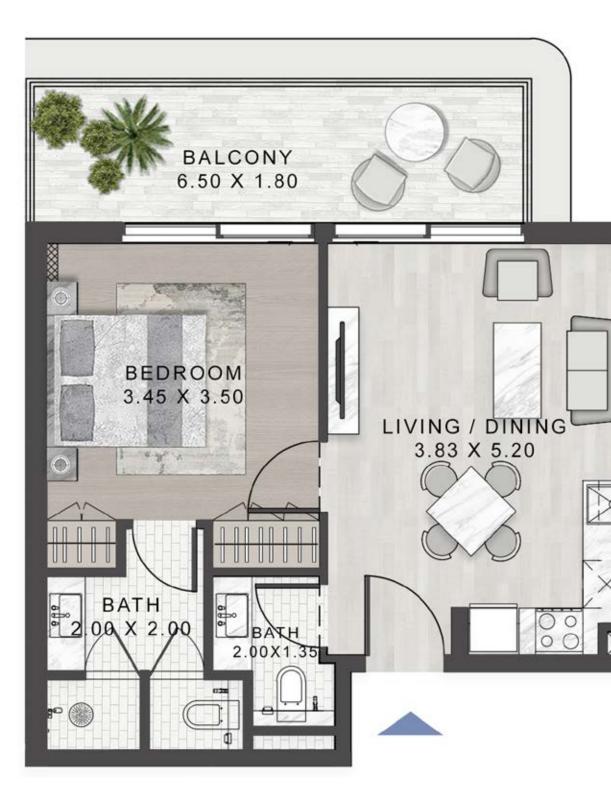

#### SELLABLE AREA = 525 SQFT

## 1-BEDROOM

TYPE A1

2ND FLOOR

6TH FLOOR

10TH FLOOR

7TH FLOOR

11TH FLOOR

 11
 01
 35
 25