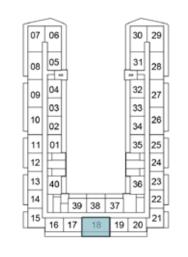

## 1-BEDROOM

TYPE B1

 10
 03
 33
 26

 11
 01
 35
 25

 12
 24
 24

 13
 40
 36
 23

 14
 39
 38
 37

 15
 16
 17
 18
 19
 20