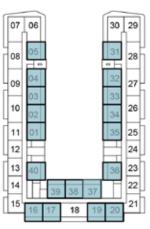

## 1-BEDROOM

TYPE B1

 10
 03
 33
 26

 11
 01
 35
 25

 12
 24
 24

 13
 40
 36
 23

 14
 39
 38
 37

 15
 16
 17
 18
 19
 20

14TH FLOOR