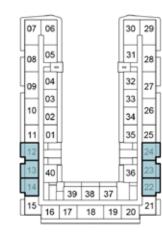

## 1-BEDROOM

TYPE A1

2ND FLOOR

6TH FLOOR

10TH FLOOR

7TH FLOOR

11TH FLOOR

 11
 01
 35
 25

 12
 24
 24
 23

 13
 40
 36
 22

 14
 39
 38
 37
 21

15 16 17 18 19 20 21

8TH FLOOR

 13
 40
 36
 23

 14
 39
 38
 37
 22

 15
 16
 17
 18
 19
 20

12TH FLOOR

30 29

30 29

35 25

39 38 37

15 16 17 18 19 20 21

13TH FLOOR

9TH FLOOR