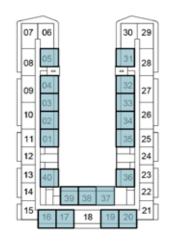

## 1-BEDROOM

TYPE A1

2ND FLOOR

6TH FLOOR

10TH FLOOR

7TH FLOOR

11TH FLOOR

 11
 01
 35
 25

 12
 24
 24
 23

 13
 40
 36
 22

 14
 39
 38
 37
 21

15 16 17 18 19 20 21

8TH FLOOR

 13
 40
 36
 23

 14
 39
 38
 37
 22

 15
 16
 17
 18
 19
 20

12TH FLOOR

30 29

30 29

35 25

39 38 37

15 16 17 18 19 20 21

13TH FLOOR

9TH FLOOR