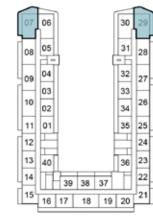

# 1-BEDROOM

TYPE B2

| 07 | 06    | 29 28       |
|----|-------|-------------|
| 08 | 05    | 30 27       |
| 09 | 04    | 31 26       |
| 10 | 03    | 32<br>33 25 |
| 11 | 01    | 34 24       |
| 12 |       | 23          |
| 13 | 36    | 35 22       |
| 14 | FL    |             |
| 15 | 16 17 | 18 19 20    |