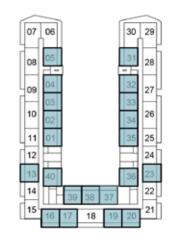

# 2-BEDROOM

TYPE B2

2ND FLOOR

| _    | $\sim$ |    |    |    | $\sim$ |    |
|------|--------|----|----|----|--------|----|
| 07   | 06     |    |    |    | 30     | 29 |
| 08   | 05     |    |    | (  | 31     | 28 |
| 09   | 04     |    |    |    | 32     | 27 |
| IH   | 03     |    |    |    | 33     | Н  |
| 10   | 02     |    |    |    | 34     | 26 |
| [11] | 01     |    |    |    | 35     | 25 |
| 12   |        |    |    |    |        | 24 |
| 13   | 40     | 1  |    |    | 36     | 23 |
| 14   | Ħ      | 39 | 38 | 37 | Ħ      | 22 |
| 15   | 16     | 17 | 18 | 19 | 20     | 21 |

6TH FLOOR

10TH FLOOR

3RD FLOOR

7TH FLOOR

11TH FLOOR

14TH FLOOR

|    | -        |    |    |    | _        |    |   |
|----|----------|----|----|----|----------|----|---|
| 07 | 06       |    |    |    | 30       | 29 |   |
| 08 | 05       |    |    |    | 31       | 28 |   |
| 09 | 04       |    |    |    | 32       | 27 | ŀ |
| 10 | 03<br>02 |    |    |    | 33<br>34 | 26 |   |
| 11 | 01       |    |    |    | 35       | 25 | ł |
| 12 | F        |    |    |    | _        | 24 | ŀ |
| 13 | 40       | 1  |    | 1  | 36       | 23 | ľ |
| 14 | T        | 39 | 38 | 37 | Ħ        | 22 | ŀ |
| 15 | 16       | 17 | 18 | 19 | 20       | 21 |   |
|    |          |    |    |    |          |    |   |

4TH FLOOR

13TH FLOOR

14 39 38 37

8TH FLOOR

9TH FLOOR