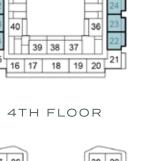

## DAMAC HILLS 2





#### SELLABLE AREA = 525 SQFT





## 1-BEDROOM

TYPE A1



2ND FLOOR



6TH FLOOR



10TH FLOOR







7TH FLOOR



11TH FLOOR





 11
 01
 35
 25

 12
 24
 24
 23

 13
 40
 36
 22

 14
 39
 38
 37
 21

15 16 17 18 19 20 21

8TH FLOOR

 13
 40
 36
 23

 14
 39
 38
 37
 22

 15
 16
 17
 18
 19
 20

12TH FLOOR

30 29

30 29

35 25



39 38 37

15 16 17 18 19 20 21





13TH FLOOR











9TH FLOOR



## SELLABLE AREA = 525 SQFT





## 1-BEDROOM

TYPE A2

|    | ~  |    |    |    | -        | _  |
|----|----|----|----|----|----------|----|
| 07 | 06 |    |    |    | 30       | 29 |
| 08 | 05 |    |    |    | 31       | 28 |
| 09 | 04 | Í  |    |    | 32       | 27 |
| 10 | 03 |    |    |    | 33<br>34 | 26 |
| 11 | 02 |    |    |    | 34       | 25 |
| 12 | E  |    |    |    | Ħ        | 24 |
| 13 | 40 | 1  |    |    | 36       | 23 |
| 14 | F  | 39 | 38 | 37 | T        | 22 |
| 15 | 16 | 17 | 18 | 19 | 20       | 21 |
|    |    |    |    |    |          |    |

10TH FLOOR

11TH FLOOR

39 38 37

16 17 18 19 20 21

30 29

35 25

36 23

12

13 40







## SELLABLE AREA = 553 SQFT

## 1-BEDROOM

## TYPE A3







5TH FLOOR



9TH FLOOR







6TH FLOOR



10TH FLOOR



1