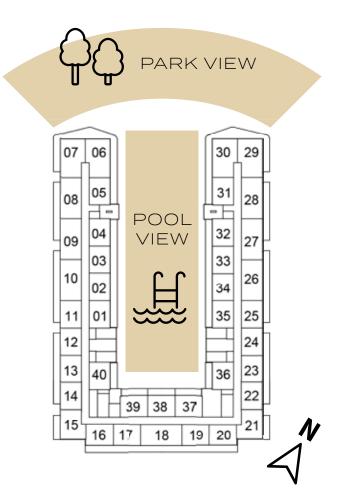

OOR



7TH FLOOR



11TH FLOOR



14TH FLOOR

|    | -        |    |    |    | _        |    |   |
|----|----------|----|----|----|----------|----|---|
| 07 | 06       |    |    |    | 30       | 29 |   |
| 08 | 05       |    |    |    | 31       | 28 |   |
| 09 | 04       |    |    |    | 32       | 27 | ŀ |
| 10 | 03<br>02 |    |    |    | 33<br>34 | 26 |   |
| 11 | 01       |    |    |    | 35       | 25 | ł |
| 12 | F        |    |    |    | _        | 24 | ŀ |
| 13 | 40       | 1  |    | 1  | 36       | 23 | ľ |
| 14 | T        | 39 | 38 | 37 | Ħ        | 22 | ŀ |
| 15 | 16       | 17 | 18 | 19 | 20       | 21 |   |
|    |          |    |    |    |          |    |   |

4TH FLOOR





13TH FLOOR

14 39 38 37



8TH FLOOR















9TH FLOOR

### SELLABLE AREA = 963 - 1078 SQFT





| _ | — — LEVEL 14 |
|---|--------------|
| — | — — LEVEL 13 |
| — | — LEVEL 12   |
| — | — — LEVEL 11 |
| — |              |
| — | — — LEVEL 9  |
| — | — — LEVEL 8  |
| _ | — — LEVEL 7  |
|   | — — LEVEL 6  |
|   | — — LEVEL 5  |
| — | — LEVEL 4    |
| — | — — LEVEL 3  |
| — | — — LEVEL 2  |

# 2-BEDROOM

TYPE B3



2ND FLOOR

| _  |          | $\sim$   |    |
|----|----------|----------|----|
| 07 | 06       | 30       | 29 |
| 08 | 05       | 31       | 28 |
| 09 | 04       | 32       | 27 |
| 10 | 03       | 33<br>34 | 26 |
| 11 | 01       | 35       | 25 |
| 12 |          | E        | 24 |
| 13 | 40       | 36       | 23 |
| 14 | 39 38 3  | 37       | 22 |
| 15 | 16 17 18 | 19 20    | 21 |
|    |          |          | -  |

6TH FLOOR

|    | ~ ~                  |    |
|----|-------