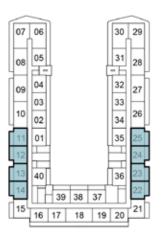

## 1-BEDROOM

TYPE A1

2ND FLOOR

6TH FLOOR

10TH FLOOR

7TH FLOOR

11TH FLOOR

 11
 01
 35
 25

 12
 24
 24
 23

 13
 40
 36
 22

 14
 39
 38
 37
 21

15 16 17 18 19 20 21

8TH FLOOR

 13
 40
 36
 23

 14
 39
 38
 37
 22

 15
 16
 17
 18
 19
 20

12TH FLOOR

30 29

30 29

35 25

39 38 37

15 16 17 18 19 20 21

13TH FLOOR

9TH FLOOR