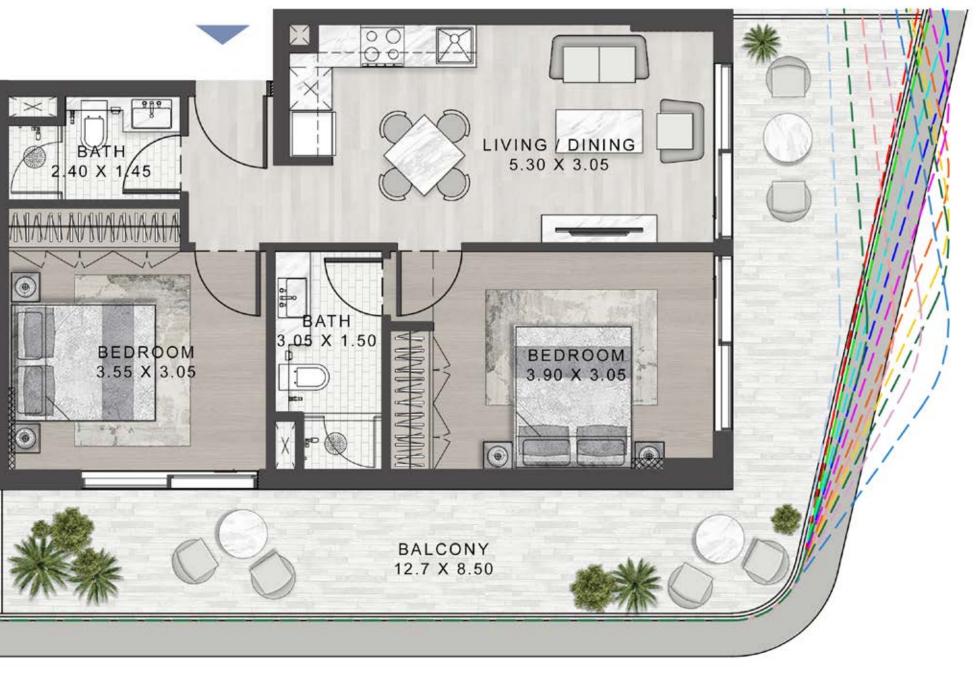

## 2-BEDROOM

TYPE A1

1ST FLOOR

| 07   | 06 |    |    |    | 30 | 29 |
|------|----|----|----|----|----|----|
| 08   | 05 | ]  |    | (  | 31 | 28 |
| 09   | 04 |    |    |    | 32 | 27 |
| ΓH   | 03 |    |    |    | 33 | Hī |
| 10   | 02 |    |    |    | 34 | 26 |
| [11] | 01 |    |    |    | 35 | 25 |
| 12   |    |    |    |    |    | 24 |
| 13   | 40 |    |    | Í  | 36 | 23 |
| 14   | F  | 39 | 38 | 37 | Ή  | 22 |
| [15] | 16 | 17 | 18 | 19 | 20 | 21 |

5TH FLOOR

9TH FLOOR

2ND FLOOR

6TH FLOOR

| 07               | 06         | 30 29    |
|------------------|------------|----------|
| 08               | 05         | 31 28    |
| 09               | 04         | 32 27    |
| 10               | 03         | 33 26    |
| 11               | 01         | 35 25    |
| 12               | Ħ          | 24       |
| 13               | 40         | 36 23    |
| 14               | 39 38 37   | 7 7 22   |
| [15 <sup> </sup> | 16 17 18 1 | 19 20 21 |
|                  |            |          |