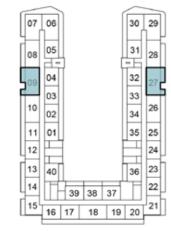

## 1-BEDROOM

TYPE A2

|    | ~  |    |    |    | -        | _  |
|----|----|----|----|----|----------|----|
| 07 | 06 |    |    |    | 30       | 29 |
| 08 | 05 |    |    |    | 31       | 28 |
| 09 | 04 | Í  |    |    | 32       | 27 |
| 10 | 03 |    |    |    | 33<br>34 | 26 |
| 11 | 02 |    |    |    | 34       | 25 |
| 12 | E  |    |    |    | Ħ        | 24 |
| 13 | 40 | 1  |    |    | 36       | 23 |
| 14 | F  | 39 | 38 | 37 | T        | 22 |
| 15 | 16 | 17 | 18 | 19 | 20       | 21 |
|    |    |    |    |    |          |    |

10TH FLOOR

11TH FLOOR

39 38 37

16 17 18 19 20 21

30 29

35 25

36 23

12

13 40