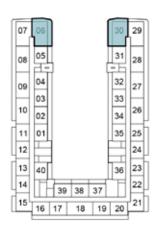

3<br>02 |    |    |    | 33<br>34 | 26 |   |
| 11 | 01       |    |    |    | 35       | 25 | ł |
| 12 | F        |    |    |    | _        | 24 | ŀ |
| 13 | 40       | 1  |    | 1  | 36       | 23 | ľ |
| 14 | T        | 39 | 38 | 37 | Ħ        | 22 | ŀ |
| 15 | 16       | 17 | 18 | 19 | 20       | 21 |   |
|    |          |    |    |    |          |    |   |

4TH FLOOR





13TH FLOOR

14 39 38 37



8TH FLOOR















9TH FLOOR

### SELLABLE AREA = 963 - 1078 SQFT





| _ | — — LEVEL 14 |
|---|--------------|
| — | — — LEVEL 13 |
| — | — LEVEL 12   |
| — | — — LEVEL 11 |
| — |              |
| — | — — LEVEL 9  |
| — | — — LEVEL 8  |
| _ | — — LEVEL 7  |
|   | — — LEVEL 6  |
|   | — — LEVEL 5  |
| — | — LEVEL 4    |
| — | — — LEVEL 3  |
| — | — — LEVEL 2  |

# 2-BEDROOM

TYPE B3



2ND FLOOR

| _  |          | $\sim$   |    |
|----|----------|----------|----|
| 07 | 06       | 30       | 29 |
| 08 | 05       | 31       | 28 |
| 09 | 04       | 32       | 27 |
| 10 | 03       | 33<br>34 | 26 |
| 11 | 01       | 35       | 25 |
| 12 |          | E        | 24 |
| 13 | 40       | 36       | 23 |
| 14 | 39 38 3  | 37       | 22 |
| 15 | 16 17 18 | 19 20    | 21 |
|    |          |          | -  |

6TH FLOOR

|    | ~ ~                  |    |
|----|----------------------|----|
| 07 | 06 30                | 29 |
| 08 | 05 31                | 28 |
| 09 | 04 32                | 27 |
| 10 | 03<br>02<br>33<br>34 | 26 |
| 11 | 01 35                | 25 |
| 12 |                      | 24 |
| 13 | 40 36                | 23 |
| 14 | 39 38 37             | 22 |
| 15 | 16 17 18 1