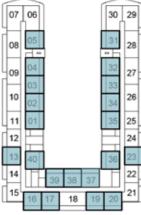

## 2-BEDROOM

TYPE A1

1ST FLOOR

| 07   | 06 |    |    |    | 30 | 29 |
|------|----|----|----|----|----|----|
| 08   | 05 | ]  |    | (  | 31 | 28 |
| 09   | 04 |    |    |    | 32 | 27 |
| ΓH   | 03 |    |    |    | 33 | Hī |
| 10   | 02 |    |    |    | 34 | 26 |
| [11] | 01 |    |    |    | 35 | 25 |
| 12   |    |    |    |    |    | 24 |
| 13   | 40 |    |    | Í  | 36 | 23 |
| 14   | F  | 39 | 38 | 37 | Ή  | 22 |
| [15] | 16 | 17 | 18 | 19 | 20 | 21 |

5TH FLOOR

9TH FLOOR

2ND FLOOR

6TH FLOOR

| 07               | 06         | 30 29    |
|------------------|------------|----------|
| 08               | 05         | 31 28    |
| 09               | 04         | 32 27    |
| 10               | 03         | 33 26    |
| 11               | 01         | 35 25    |
| 12               | Ħ          | 24       |
| 13               | 40         | 36 23    |
| 14               | 39 38 37   | 7 7 22   |
| [15 <sup> </sup> | 16 17 18 1 | 19 20 21 |
|                  |            |          |

10TH FLOOR

13TH FLOOR

4TH FLOOR

12TH FLOOR

07 06

30 29

7TH FLOOR

11TH FLOOR