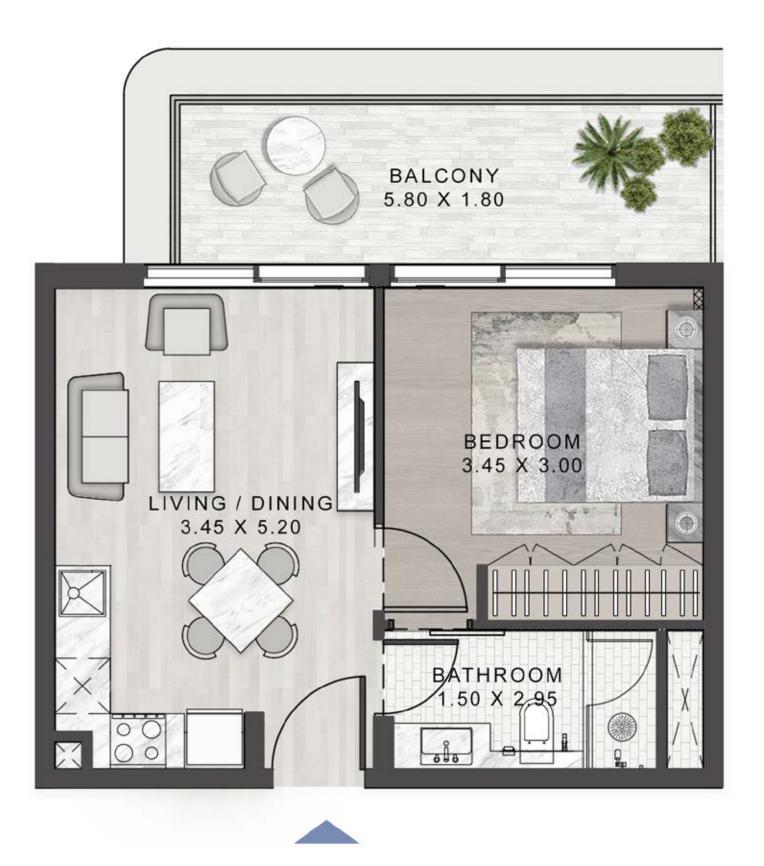

## 1-BEDROOM

TYPE A1

2ND FLOOR

6TH FLOOR

10TH FLOOR

7TH FLOOR

11TH FLOOR

 11
 01
 35
 25

## SELLABLE AREA = 525 SQFT