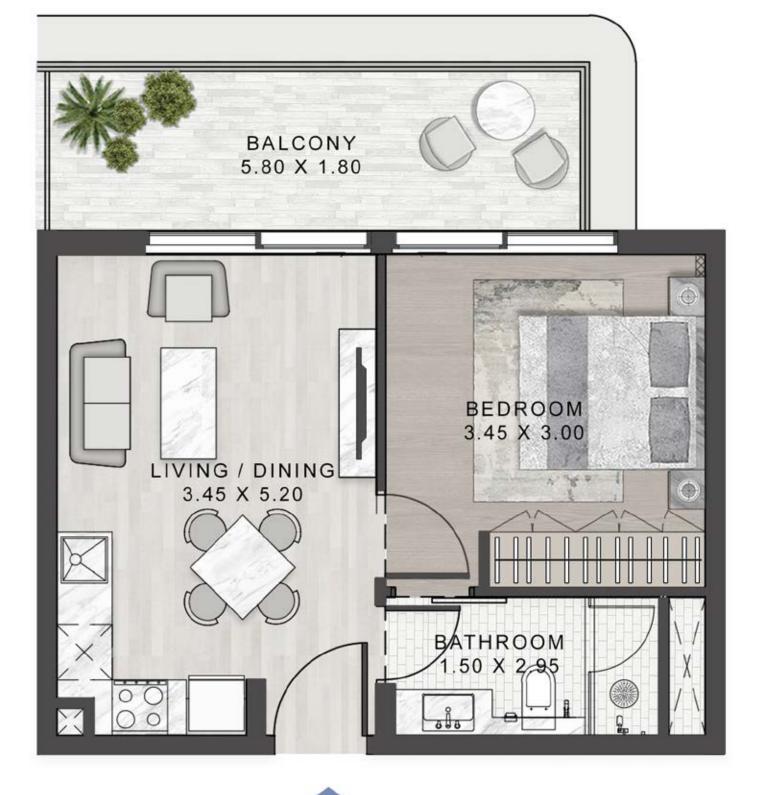

#### SELLABLE AREA = 525 SQFT

## 1-BEDROOM

TYPE A1

2ND FLOOR

6TH FLOOR

10TH FLOOR

7TH FLOOR

11TH FLOOR

 11
 01
 35
 25

## SELLABLE AREA = 525 SQFT

## 1-BEDROOM

TYPE A2

|    | ~  |    |    |    | -        | _  |
|----|----|----|----|----|----------|----|
| 07 | 06 |    |    |    | 30       | 29 |
| 08 | 05 |    |    |    | 31       | 28 |
| 09 | 04 | Í  |    |    | 32       | 27 |
| 10 | 03 |    |    |    | 33<br>34 | 26 |
| 11 | 02 |    |    |    | 34       | 25 |
| 12 | E  |    |    |    | Ħ        | 24 |
| 13 | 40 | 1  |    |    | 36       | 23 |
| 14 | F  | 39 | 38 | 37 | T        | 22 |
| 15 | 16 | 17 | 18 | 19 | 20       | 21 |
|    |    |    |    |    |          |    |