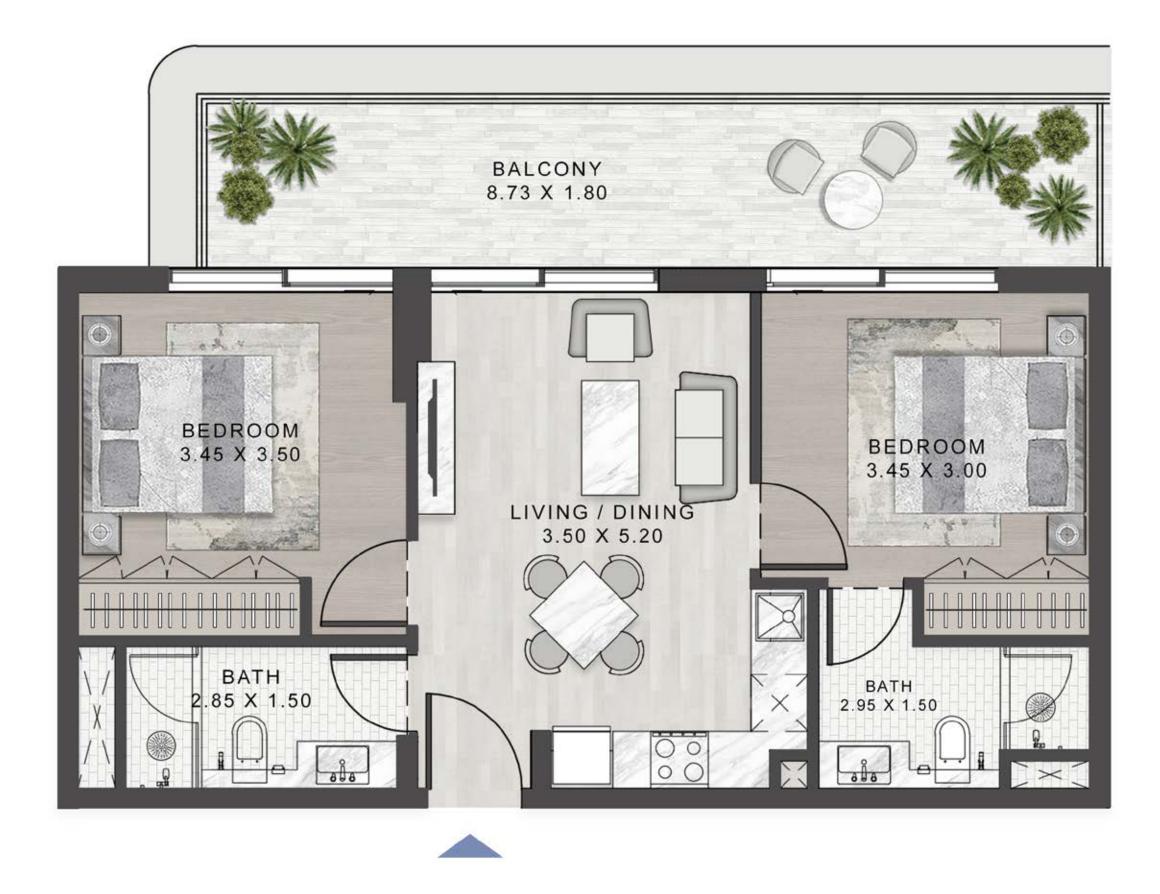

#### SELLABLE AREA = 832 SQFT

Ŷ\$ PARK VIEW 30 29 07 06 N 4

## 2-BEDROOM

TYPE A1

1ST FLOOR

| 07   | 06 |    |    |    | 30 | 29 |
|------|----|----|----|----|----|----|
| 08   | 05 | ]  |    | (  | 31 | 28 |
| 09   | 04 |    |    |    | 32 | 27 |
| ΓH   | 03 |    |    |    | 33 | Hī |
| 10   | 02 |    |    |    | 34 | 26 |
| [11] | 01 |    |    |    | 35 | 25 |
| 12   |    |    |    |    |    | 24 |
| 13   | 40 |    |    | Í  | 36 | 23 |
| 14   | F  | 39 | 38 | 37 | Ή  | 22 |
| [15] | 16 | 17 | 18 | 19 | 20 | 21 |