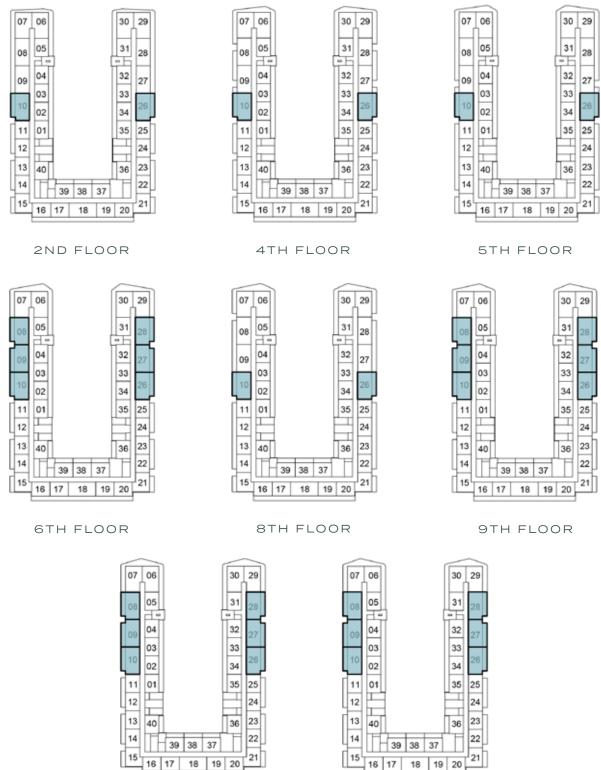

## 1-BEDROOM

TYPE A1

2ND FLOOR

6TH FLOOR

10TH FLOOR

7TH FLOOR

11TH FLOOR

 11
 01
 35
 25

 12
 24
 24
 23

 13
 40
 36
 22

 14
 39
 38
 37
 21

15 16 17 18 19 20 21

8TH FLOOR

 13
 40
 36
 23

 14
 39
 38
 37
 22

 15
 16
 17
 18
 19
 20

12TH FLOOR

30 29

30 29

35 25

39 38 37

15 16 17 18 19 20 21

13TH FLOOR

9TH FLOOR

## 1-BEDROOM

TYPE A2

|    | ~  |    |    |    | -        | _  |
|----|----|----|----|----|----------|----|
| 07 | 06 |    |    |    | 30       | 29 |
| 08 | 05 |    |    |    | 31       | 28 |
| 09 | 04 | Í  |    |    | 32       | 27 |
| 10 | 03 |    |    |    | 33<br>34 | 26 |
| 11 | 02 |    |    |    | 34       | 25 |
| 12 | E  |    |    |    | Ħ        | 24 |
| 13 | 40 | 1  |    |    | 36       | 23 |
| 14 | F  | 39 | 38 | 37 | T        | 22 |
| 15 | 16 | 17 | 18 | 19 | 20       | 21 |
|    |    |    |    |    |          |    |

10TH FLOOR

11TH FLOOR

39 38 37

16 17 18 19 20 21

30 29

35 25

36 23

12

13 40