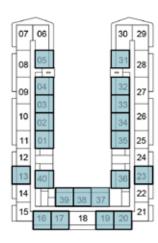

# 2-BEDROOM

TYPE B2

2ND FLOOR

| _    | $\sim$ |    |    |    | $\sim$ |    |
|------|--------|----|----|----|--------|----|
| 07   | 06     |    |    |    | 30     | 29 |
| 08   | 05     |    |    | (  | 31     | 28 |
| 09   | 04     |    |    |    | 32     | 27 |
| IH   | 03     |    |    |    | 33     | Н  |
| 10   | 02     |    |    |    | 34     | 26 |
| [11] | 01     |    |    |    | 35     | 25 |
| 12   |        |    |    |    |        | 24 |
| 13   | 40     | 1  |    |    | 36     | 23 |
| 14   | Ħ      | 39 | 38 | 37 | Ħ      | 22 |
| 15   | 16     | 17 | 18 | 19 | 20     | 21 |

6TH FLOOR

10TH FLOOR

3RD FLOOR

7TH FLOOR

11TH FLOOR

14TH FLOOR

|    | -        |    |    |    | _        |    |   |
|----|----------|----|----|----|----------|----|---|
| 07 | 06       |    |    |    | 30       | 29 |   |
| 08 | 05       |    |    |    | 31       | 28 |   |
| 09 | 04       |    |    |    | 32       | 27 | ŀ |
| 10 | 03<br>02 |    |    |    | 33<br>34 | 26 |   |
| 11 | 01       |    |    |    | 35       | 25 | ł |
| 12 | F        |    |    |    | _        | 24 | ŀ |
| 13 | 40       | 1  |    | 1  | 36       | 23 | ľ |
| 14 | T        | 39 | 38 | 37 | Ħ        | 22 | ŀ |
| 15 | 16       | 17 | 18 | 19 | 20       | 21 |   |
|    |          |    |    |    |          |    |   |

4TH FLOOR

13TH FLOOR

14 39 38 37

8TH FLOOR

9TH FLOOR