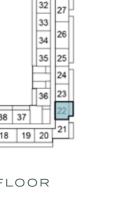

## 1-BEDROOM

TYPE A1

2ND FLOOR

6TH FLOOR

10TH FLOOR

7TH FLOOR

11TH FLOOR

 11
 01
 35
 25

 12
 24
 24
 23

 13
 40
 36
 22

 14
 39
 38
 37
 21

15 16 17 18 19 20 21

8TH FLOOR

 13
 40
 36
 23

 14
 39
 38
 37
 22

 15
 16
 17
 18
 19
 20

12TH FLOOR

30 29

30 29

35 25

39 38 37

15 16 17 18 19 20 21

13TH FLOOR

9TH FLOOR