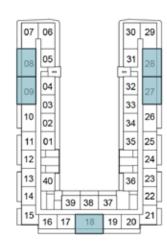

## 1-BEDROOM

TYPE A2

|    | ~  |    |    |    | -        | _  |
|----|----|----|----|----|----------|----|
| 07 | 06 |    |    |    | 30       | 29 |
| 08 | 05 |    |    |    | 31       | 28 |
| 09 | 04 | Í  |    |    | 32       | 27 |
| 10 | 03 |    |    |    | 33<br>34 | 26 |
| 11 | 02 |    |    |    | 34       | 25 |
| 12 | E  |    |    |    | Ħ        | 24 |
| 13 | 40 | 1  |    |    | 36       | 23 |
| 14 | F  | 39 | 38 | 37 | T        | 22 |
| 15 | 16 | 17 | 18 | 19 | 20       | 21 |
|    |    |    |    |    |          |    |

10TH FLOOR

11TH FLOOR

39 38 37

16 17 18 19 20 21

30 29

35 25

36 23

12

13 40