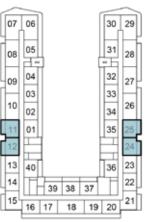

## 1-BEDROOM

TYPE A1

2ND FLOOR

6TH FLOOR

10TH FLOOR

7TH FLOOR

11TH FLOOR

 11
 01
 35
 25

 12
 24
 24
 23

 13
 40
 36
 22

 14
 39
 38
 37
 21

15 16 17 18 19 20 21

8TH FLOOR

 13
 40
 36
 23

 14
 39
 38
 37
 22

 15
 16
 17
 18
 19
 20

12TH FLOOR

30 29

30 29

35 25

39 38 37

15 16 17 18 19 20 21

13TH FLOOR

9TH FLOOR