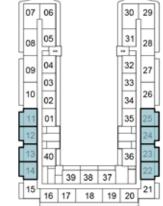

## 1-BEDROOM

TYPE A1

2ND FLOOR

6TH FLOOR

10TH FLOOR

7TH FLOOR

11TH FLOOR

 11
 01
 35
 25

 12
 24
 24
 23

 13
 40
 36
 22

 14
 39
 38
 37
 21

15 16 17 18 19 20 21

8TH FLOOR

 13
 40
 36
 23

 14
 39
 38
 37
 22

 15
 16
 17
 18
 19
 20

12TH FLOOR

30 29

30 29

35 25

39 38 37

15 16 17 18 19 20 21

13TH FLOOR

9TH FLOOR