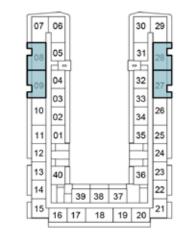

## 1-BEDROOM

TYPE A1

2ND FLOOR

6TH FLOOR

10TH FLOOR

7TH FLOOR

11TH FLOOR

 11
 01
 35
 25

 12
 24
 24
 23

 13
 40
 36
 22

 14
 39
 38
 37
 21

15 16 17 18 19 20 21

8TH FLOOR

 13
 40
 36
 23

 14
 39
 38
 37
 22

 15
 16
 17
 18
 19
 20

12TH FLOOR

30 29

30 29

35 25

39 38 37

15 16 17 18 19 20 21

13TH FLOOR

9TH FLOOR