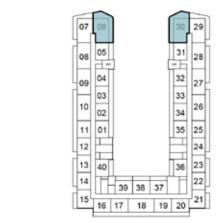

## 1-BEDROOM

TYPE A2

|    | ~  |    |    |    | -        | _  |
|----|----|----|----|----|----------|----|
| 07 | 06 |    |    |    | 30       | 29 |
| 08 | 05 |    |    |    | 31       | 28 |
| 09 | 04 | Í  |    |    | 32       | 27 |
| 10 | 03 |    |    |    | 33<br>34 | 26 |
| 11 | 02 |    |    |    | 34       | 25 |
| 12 | E  |    |    |    | Ħ        | 24 |
| 13 | 40 | 1  |    |    | 36       | 23 |
| 14 | F  | 39 | 38 | 37 | T        | 22 |
| 15 | 16 | 17 | 18 | 19 | 20       | 21 |
|    |    |    |    |    |          |    |