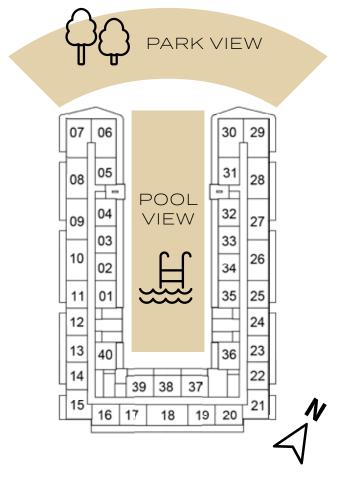

## DAMAC HILLS 2





#### SELLABLE AREA = 525 SQFT





## 1-BEDROOM

TYPE A1



2ND FLOOR



6TH FLOOR



10TH FLOOR







7TH FLOOR



11TH FLOOR





 11
 01
 35
 25

 12
 24
 24
 23

 13
 40
 36
 22

 14
 39
 38
 37
 21

15 16 17 18 19 20 21

8TH FLOOR

 13
 40
 36
 23

 14
 39
 38
 37
 22

 15
 16
 17
 18
 19
 20

12TH FLOOR

30 29

30 29

35 25



39 38 37

15 16 17 18 19 20 21





13TH FLOOR











9TH FLOOR



## SELLABLE AREA = 525 SQFT





## 1-BEDROOM

TYPE A2

|    | ~  |    |    |    | -        | _  |
|----|----|----|----|----|----------|----|
| 07 | 06 |    |    |    | 30       | 29 |
| 08 | 05 |    |    |    | 31       | 28 |
| 09 | 04 | Í  |    |    | 32       | 27 |
| 10 | 03 |    |    |    | 33<br>34 | 26 |
| 11 | 02 |    |    |    | 34       | 25 |
| 12 | E  |    |    |    | Ħ        | 24 |
| 13 | 40 | 1  |    |    | 36       | 23 |
| 14 | F  | 39 | 38 | 37 | T        | 22 |
| 15 | 16 | 17 | 18 | 19 | 20       | 21 |
|    |    |    |    |    |          |    |

10TH FLOOR

11TH FLOOR

39 38 37

16 17 18 19 20 21

30 29

35 25

36 23

12

13 40







## SELLABLE AREA = 553 SQFT

## 1-BEDROOM

## TYPE A3







5TH FLOOR



9TH FLOOR







6TH FLOOR



10TH FLOOR



13TH FLOOR









8TH FLOOR



12TH FLOOR



7T