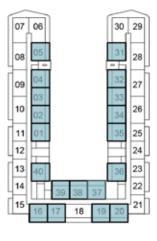

## 1-BEDROOM

TYPE A1

2ND FLOOR

6TH FLOOR

10TH FLOOR

7TH FLOOR

11TH FLOOR

 11
 01
 35
 25

 12
 24
 24
 23

 13
 40
 36
 22

 14
 39
 38
 37
 21

15 16 17 18 19 20 21

8TH FLOOR

 13
 40
 36
 23

 14
 39
 38
 37
 22

 15
 16
 17
 18
 19
 20

12TH FLOOR

30 29

30 29

35 25

39 38 37

15 16 17 18 19 20 21

13TH FLOOR

9TH FLOOR