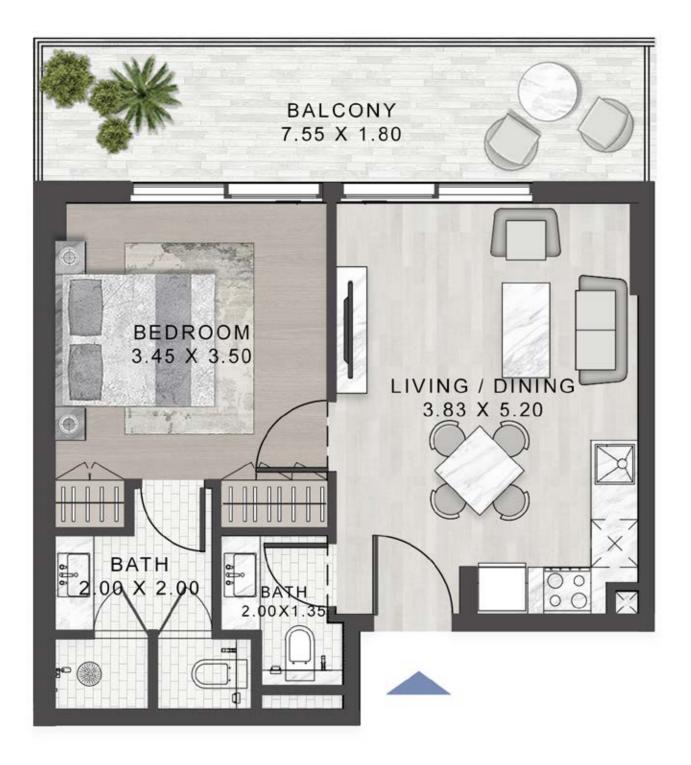

#### SELLABLE AREA = 617 SQFT

## 1-BEDROOM

TYPE B1

 10
 03
 33
 26

 11
 01
 35
 25

 12
 24
 24

 13
 40
 36
 23

 14
 39
 38
 37

 15
 16
 17
 18
 19
 20