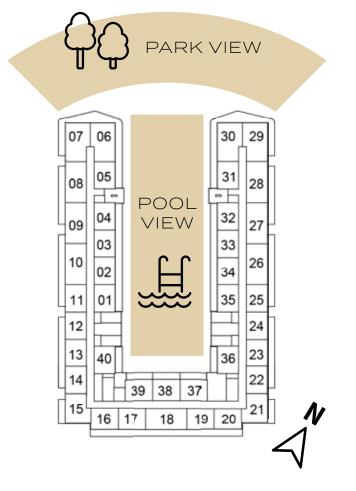

| 13   | 40 |    |    | Í  | 36 | 23 |
| 14   | F  | 39 | 38 | 37 | Ή  | 22 |
| [15] | 16 | 17 | 18 | 19 | 20 | 21 |

5TH FLOOR



9TH FLOOR



2ND FLOOR



6TH FLOOR

| 07               | 06         | 30 29    |
|------------------|------------|----------|
| 08               | 05         | 31 28    |
| 09               | 04         | 32 27    |
| 10               | 03         | 33 26    |
| 11               | 01         | 35 25    |
| 12               | Ħ          | 24       |
| 13               | 40         | 36 23    |
| 14               | 39 38 37   | 7 7 22   |
| [15 <sup> </sup> | 16 17 18 1 | 19 20 21 |
|                  |            |          |

10TH FLOOR



13TH FLOOR





4TH FLOOR





12TH FLOOR



07 06

30 29

7TH FLOOR



11TH FLOOR





#### SELLABLE AREA = 775 SQFT





# 2-BEDROOM

TYPE A2







7TH FLOOR



4TH FLOOR



10TH FLOOR



14TH FLOOR



5TH FLOOR



### SELLABLE AREA = 803 SQFT





# 2-BEDROOM

TYPE A3



12TH FLOOR

16 17 18 19 20 13TH FLOOR

## 2-BEDROOM

TYPE A4

## SELLABLE AREA = 803 SQFT





## 2-BEDROOM

SELLABLE AREA = 1078 SQFT



| 07 | 06         | 9 28 |
|----|------------|------|
| 08 | 05 3       | 27   |
| 09 | 04 3       | 26   |
| 10 | 03 33      | 25   |
| 11 | 01 3       | 4 24 |
| 12 |            | 23   |
| 13 | 36 3       | 5 22 |
| 14 | ITH I'H    | 21   |
| 15 | 16 17 18 1 | 20   |

1ST FLOOR



#### SELLABLE AREA = 948 - 1078 SQFT





# 2-BEDROOM

TYPE B2



2ND FLOOR

| _    | $\sim$ |    |    |    | $\sim$ |    |
|------|--------|----|----|----|--------|----|
| 07   | 06     |    |    |    | 30     | 29 |
| 08