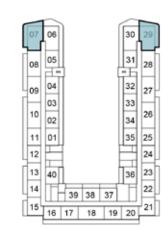

## 1-BEDROOM

TYPE A1

2ND FLOOR

6TH FLOOR

10TH FLOOR

7TH FLOOR

11TH FLOOR

 11
 01
 35
 25

 12
 24
 24
 23

 13
 40
 36
 22

 14
 39
 38
 37
 21

15 16 17 18 19 20 21

8TH FLOOR

 13
 40
 36
 23

 14
 39
 38
 37
 22

 15
 16
 17
 18
 19
 20

12TH FLOOR

30 29

30 29

35 25

39 38 37

15 16 17 18 19 20 21

13TH FLOOR

9TH FLOOR