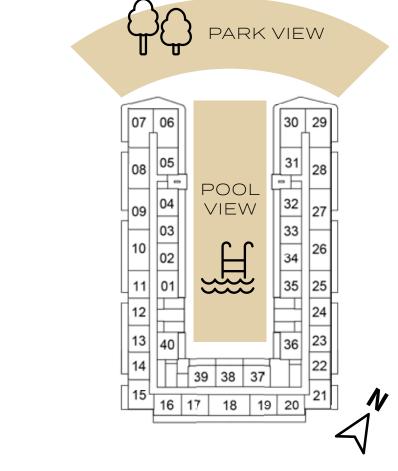

---------|
| 08               | 05         | 31 28    |
| 09               | 04         | 32 27    |
| 10               | 03         | 33 26    |
| 11               | 01         | 35 25    |
| 12               | Ħ          | 24       |
| 13               | 40         | 36 23    |
| 14               | 39 38 37   | 7 7 22   |
| [15 <sup> </sup> | 16 17 18 1 | 19 20 21 |
|                  |            |          |

10TH FLOOR



13TH FLOOR





4TH FLOOR





12TH FLOOR



07 06

30 29

7TH FLOOR



11TH FLOOR





#### SELLABLE AREA = 775 SQFT





# 2-BEDROOM

TYPE A2







7TH FLOOR



4TH FLOOR



10TH FLOOR



14TH FLOOR



5TH FLOOR



### SELLABLE AREA = 803 SQFT





# 2-BEDROOM

TYPE A3



12TH FLOOR

16 17 18 19 20 13TH FLOOR

## 2-BEDROOM

TYPE A4

## SELLABLE AREA = 803 SQFT





## 2-BEDROOM

SELLABLE AREA = 1078 SQFT



| 07 | 06         | 9 28 |
|----|------------|------|
| 08 | 05 3       | 27   |
| 09 | 04 3       | 26   |
| 10 | 03 33      | 25   |
| 11 | 01 3       | 4 24 |
| 12 |            | 23   |
| 13 | 36 3       | 5 22 |
| 14 | ITH I'H    | 21   |
| 15 | 16 17 18 1 | 20   |

1ST FLOOR



#### SELLABLE AREA = 948 - 1078 SQFT





# 2-BEDROOM

TYPE B2



2ND FLOOR

| _    | $\sim$ |    |    |    | $\sim$ |    |
|------|--------|----|----|----|--------|----|
| 07   | 06     |    |    |    | 30     | 29 |
| 08   | 05     |    |    | (  | 31     | 28 |
| 09   | 04     |    |    |    | 32     | 27 |
| IH   | 03     |    |    |    | 33     | Н  |
| 10   | 02     |    |    |    | 34     | 26 |
| [11] | 01     |    |    |    | 35     | 25 |
| 12   |        |