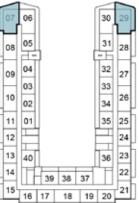

# 2-BEDROOM

TYPE B2

2ND FLOOR

| _    | $\sim$ |    |    |    | $\sim$ |    |
|------|--------|----|----|----|--------|----|
| 07   | 06     |    |    |    | 30     | 29 |
| 08   | 05     |    |    | (  | 31     | 28 |
| 09   | 04     |    |    |    | 32     | 27 |
| IH   | 03     |    |    |    | 33     | Н  |
| 10   | 02     |    |    |    | 34     | 26 |
| [11] | 01     |    |    |    | 35     | 25 |
| 12   |        |    |    |    |        | 24 |
| 13   | 40     | 1  |    |    | 36     | 23 |
| 14   | Ħ      | 39 | 38 | 37 | Ħ      | 22 |
| 15   | 16     | 17 | 18 | 19 | 20     | 21 |