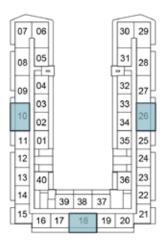

## 1-BEDROOM

TYPE A1

2ND FLOOR

6TH FLOOR

10TH FLOOR

7TH FLOOR

11TH FLOOR

 11
 01
 35
 25

 12
 24
 24
 23

 13
 40
 36
 22

 14
 39
 38
 37
 21

15 16 17 18 19 20 21

8TH FLOOR

 13
 40
 36
 23

 14
 39
 38
 37
 22

 15
 16
 17
 18
 19
 20

12TH FLOOR

30 29

30 29

35 25

39 38 37

15 16 17 18 19 20 21

13TH FLOOR

9TH FLOOR