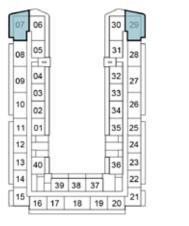

## 2-BEDROOM

TYPE A1

1ST FLOOR

| 07   | 06 |    |    |    | 30 | 29 |
|------|----|----|----|----|----|----|
| 08   | 05 | ]  |    | (  | 31 | 28 |
| 09   | 04 |    |    |    | 32 | 27 |
| ΓH   | 03 |    |    |    | 33 | Hī |
| 10   | 02 |    |    |    | 34 | 26 |
| [11] | 01 |    |    |    | 35 | 25 |
| 12   |    |    |    |    |    | 24 |
| 13   | 40 |    |    | Í  | 36 | 23 |
| 14   | F  | 39 | 38 | 37 | Ή  | 22 |
| [15] | 16 | 17 | 18 | 19 | 20 | 21 |