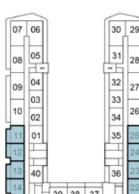

## 1-BEDROOM

TYPE A1

2ND FLOOR

6TH FLOOR

10TH FLOOR

7TH FLOOR

11TH FLOOR

 11
 01
 35
 25

 12
 24
 24
 23

 13
 40
 36
 22

 14
 39
 38
 37
 21

15 16 17 18 19 20 21

8TH FLOOR

 13
 40
 36
 23

 14
 39
 38
 37
 22

 15
 16
 17
 18
 19
 20

12TH FLOOR

30 29

30 29

35 25

39 38 37

15 16 17 18 19 20 21

13TH FLOOR

9TH FLOOR