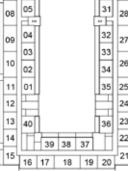

 12
 24
 24
 23

 13
 40
 36
 22

 14
 39
 38
 37
 21

15 16 17 18 19 20 21

8TH FLOOR

 13
 40
 36
 23

 14
 39
 38
 37
 22

 15
 16
 17
 18
 19
 20

12TH FLOOR

30 29

30 29

35 25

39 38 37

15 16 17 18 19 20 21

13TH FLOOR

9TH FLOOR