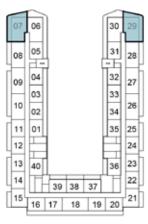

## 1-BEDROOM

TYPE A1

2ND FLOOR

6TH FLOOR

10TH FLOOR

7TH FLOOR

11TH FLOOR

 11
 01
 35
 25

 12
 24
 24
 23

 13
 40
 36
 22

 14
 39
 38
 37
 21

15 16 17 18 19 20 21

8TH FLOOR

 13
 40
 36
 23

 14
 39
 38
 37
 22

 15
 16
 17
 18
 19
 20

12TH FLOOR

30 29

30 29

35 25

39 38 37

15 16 17 18 19 20 21

13TH FLOOR

9TH FLOOR