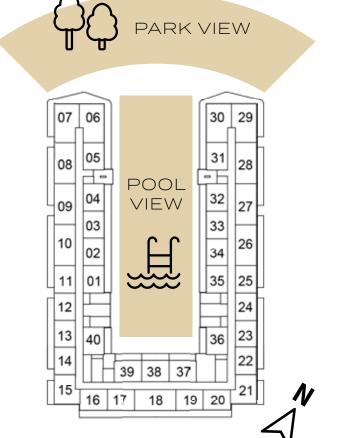

37
 22

 15
 16
 17
 18
 19
 20

12TH FLOOR

30 29

30 29

35 25



39 38 37

15 16 17 18 19 20 21





13TH FLOOR











9TH FLOOR



## SELLABLE AREA = 525 SQFT





## 1-BEDROOM

TYPE A2

|    | ~  |    |    |    | -        | _  |
|----|----|----|----|----|----------|----|
| 07 | 06 |    |    |    | 30       | 29 |
| 08 | 05 |    |    |    | 31       | 28 |
| 09 | 04 | Í  |    |    | 32       | 27 |
| 10 | 03 |    |    |    | 33<br>34 | 26 |
| 11 | 02 |    |    |    | 34       | 25 |
| 12 | E  |    |    |    | Ħ        | 24 |
| 13 | 40 | 1  |    |    | 36       | 23 |
| 14 | F  | 39 | 38 | 37 | T        | 22 |
| 15 | 16 | 17 | 18 | 19 | 20       | 21 |
|    |    |    |    |    |          |    |

10TH FLOOR

11TH FLOOR

39 38 37

16 17 18 19 20 21

30 29

35 25

36 23

12

13 40







## SELLABLE AREA = 553 SQFT

## 1-BEDROOM

## TYPE A3







5TH FLOOR



9TH FLOOR







6TH FLOOR



10TH FLOOR



13TH FLOOR









8TH FLOOR



12TH FLOOR



7TH FLOOR



11TH FLOOR









#### SELLABLE AREA = 617 SQFT





## 1-BEDROOM

TYPE B1





 10
 03
 33
 26

 11
 01
 35
 25

 12
 24
 24

 13
 40
 36
 23

 14
 39
 38
 37

 15
 16
 17
 18
 19
 20

14TH FLOOR



## SELLABLE AREA = 646 SQFT





# 1-BEDROOM

TYPE B2

| 07 | 06    | 29 28       |
|----|-------|-------------|
| 08 | 05    | 30 27       |
| 09 | 04    | 31 26       |
| 10 | 03    | 32<br>33 25 |
| 11 | 01    | 34 24       |
| 12 |       | 23          |
| 13 | 36    | 35 22       |
| 14 | FL    |             |
| 15 | 16 17 | 18 19 20    |

1ST FLOOR

#### SELLABLE AREA = 832 SQFT

Ŷ\$ PARK VIEW 30 29 07 06 N