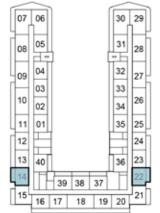

## 1-BEDROOM

TYPE A1

2ND FLOOR

6TH FLOOR

10TH FLOOR

7TH FLOOR

11TH FLOOR

 11
 01
 35
 25

 12
 24
 24
 23

 13
 40
 36
 22

 14
 39
 38
 37
 21

15 16 17 18 19 20 21

8TH FLOOR

 13
 40
 36
 23

 14
 39
 38
 37
 22

 15
 16
 17
 18
 19
 20

12TH FLOOR

30 29

30 29

35 25

39 38 37

15 16 17 18 19 20 21

13TH FLOOR

9TH FLOOR