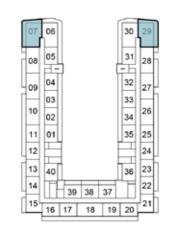

## 1-BEDROOM

TYPE A1

2ND FLOOR

6TH FLOOR

10TH FLOOR

7TH FLOOR

11TH FLOOR

 11
 01
 35
 25

 12
 24
 24
 23

 13
 40
 36
 22

 14
 39
 38
 37
 21

15 16 17 18 19 20 21

8TH FLOOR

 13
 40
 36
 23

 14
 39
 38
 37
 22

 15
 16
 17
 18
 19
 20

12TH FLOOR

30 29

30 29

35 25

39 38 37

15 16 17 18 19 20 21

13TH FLOOR

9TH FLOOR