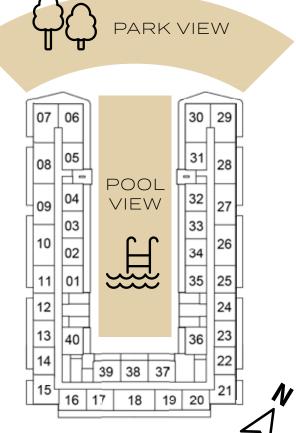

|
|                  |            |          |

10TH FLOOR



13TH FLOOR





4TH FLOOR





12TH FLOOR



07 06

30 29

7TH FLOOR



11TH FLOOR





#### SELLABLE AREA = 775 SQFT





# 2-BEDROOM

TYPE A2







7TH FLOOR



4TH FLOOR



10TH FLOOR



14TH FLOOR



5TH FLOOR



### SELLABLE AREA = 803 SQFT





# 2-BEDROOM

TYPE A3



12TH FLOOR

16 17 18 19 20 13TH FLOOR

## 2-BEDROOM

TYPE A4

## SELLABLE AREA = 803 SQFT





## 2-BEDROOM

SELLABLE AREA = 1078 SQFT



| 07 | 06         | 9 28 |
|----|------------|------|
| 08 | 05 3       | 27   |
| 09 | 04 3       | 26   |
| 10 | 03 33      | 25   |
| 11 | 01 3       | 4 24 |
| 12 |            | 23   |
| 13 | 36 3       | 5 22 |
| 14 | ITH I'H    | 21   |
| 15 | 16 17 18 1 | 20   |

1ST FLOOR



#### SELLABLE AREA = 948 - 1078 SQFT





# 2-BEDROOM

TYPE B2



2ND FLOOR

| _    | $\sim$ |    |    |    | $\sim$ |    |
|------|--------|----|----|----|--------|----|
| 07   | 06     |    |    |    | 30     | 29 |
| 08   | 05     |    |    | (  | 31     | 28 |
| 09   | 04     |    |    |    | 32     | 27 |
| IH   | 03     |    |    |    | 33     | Н  |
| 10   | 02     |    |    |    | 34     | 26 |
| [11] | 01     |    |    |    | 35     | 25 |
| 12   |        |    |    |    |        | 24 |
| 13   | 40     | 1  |    |    | 36     | 23 |
| 14   | Ħ      | 39 | 38 | 37 | Ħ      | 22 |
| 15   | 16     | 17 | 18 | 19 | 20     | 21 |

6TH FLOOR



10TH FLOOR



3RD FLOOR



7TH FLOOR



11TH FLOOR



14TH FLOOR

|    | -        |    |    |    | _        |    |   |
|----|----------|----|----|----|----------|----|---|
| 07 | 06