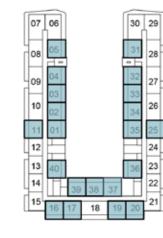

## 1-BEDROOM

TYPE A2

|    | ~  |    |    |    | -        | _  |
|----|----|----|----|----|----------|----|
| 07 | 06 |    |    |    | 30       | 29 |
| 08 | 05 |    |    |    | 31       | 28 |
| 09 | 04 | Í  |    |    | 32       | 27 |
| 10 | 03 |    |    |    | 33<br>34 | 26 |
| 11 | 02 |    |    |    | 34       | 25 |
| 12 | E  |    |    |    | Ħ        | 24 |
| 13 | 40 | 1  |    |    | 36       | 23 |
| 14 | F  | 39 | 38 | 37 | T        | 22 |
| 15 | 16 | 17 | 18 | 19 | 20       | 21 |
|    |    |    |    |    |          |    |

10TH FLOOR

11TH FLOOR

39 38 37

16 17 18 19 20 21

30 29

35 25

36 23

12

13 40