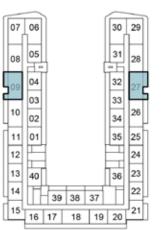

## 1-BEDROOM

TYPE A2

|    | ~  |    |    |    | -        | _  |
|----|----|----|----|----|----------|----|
| 07 | 06 |    |    |    | 30       | 29 |
| 08 | 05 |    |    |    | 31       | 28 |
| 09 | 04 | Í  |    |    | 32       | 27 |
| 10 | 03 |    |    |    | 33<br>34 | 26 |
| 11 | 02 |    |    |    | 34       | 25 |
| 12 | E  |    |    |    | Ħ        | 24 |
| 13 | 40 | 1  |    |    | 36       | 23 |
| 14 | F  | 39 | 38 | 37 | T        | 22 |
| 15 | 16 | 17 | 18 | 19 | 20       | 21 |
|    |    |    |    |    |          |    |

10TH FLOOR

11TH FLOOR

39 38 37

16 17 18 19 20 21

30 29

35 25

36 23

12

13 40