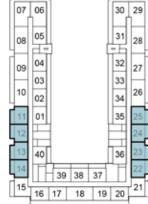

## 2-BEDROOM

TYPE A1

1ST FLOOR

| 07   | 06 |    |    |    | 30 | 29 |
|------|----|----|----|----|----|----|
| 08   | 05 | ]  |    | (  | 31 | 28 |
| 09   | 04 |    |    |    | 32 | 27 |
| ΓH   | 03 |    |    |    | 33 | Hī |
| 10   | 02 |    |    |    | 34 | 26 |
| [11] | 01 |    |    |    | 35 | 25 |
| 12   |    |    |    |    |    | 24 |
| 13   | 40 |    |    | Í  | 36 | 23 |
| 14   | F  | 39 | 38 | 37 | Ή  | 22 |
| [15] | 16 | 17 | 18 | 19 | 20 | 21 |

5TH FLOOR

9TH FLOOR

2ND FLOOR

6TH FLOOR

| 07               | 06         | 30 29    |
|------------------|------------|----------|
| 08               | 05         | 31 28    |
| 09               | 04         | 32 27    |
| 10               | 03         | 33 26    |
| 11               | 01         | 35 25    |
| 12               | Ħ          | 24       |
| 13               | 40         | 36 23    |
| 14               | 39 38 37   | 7 7 22   |
| [15 <sup> </sup> | 16 17 18 1 | 19 20 21 |
|                  |            |          |

10TH FLOOR

13TH FLOOR

4TH FLOOR

12TH FLOOR

07 06

30 29

7TH FLOOR

11TH FLOOR