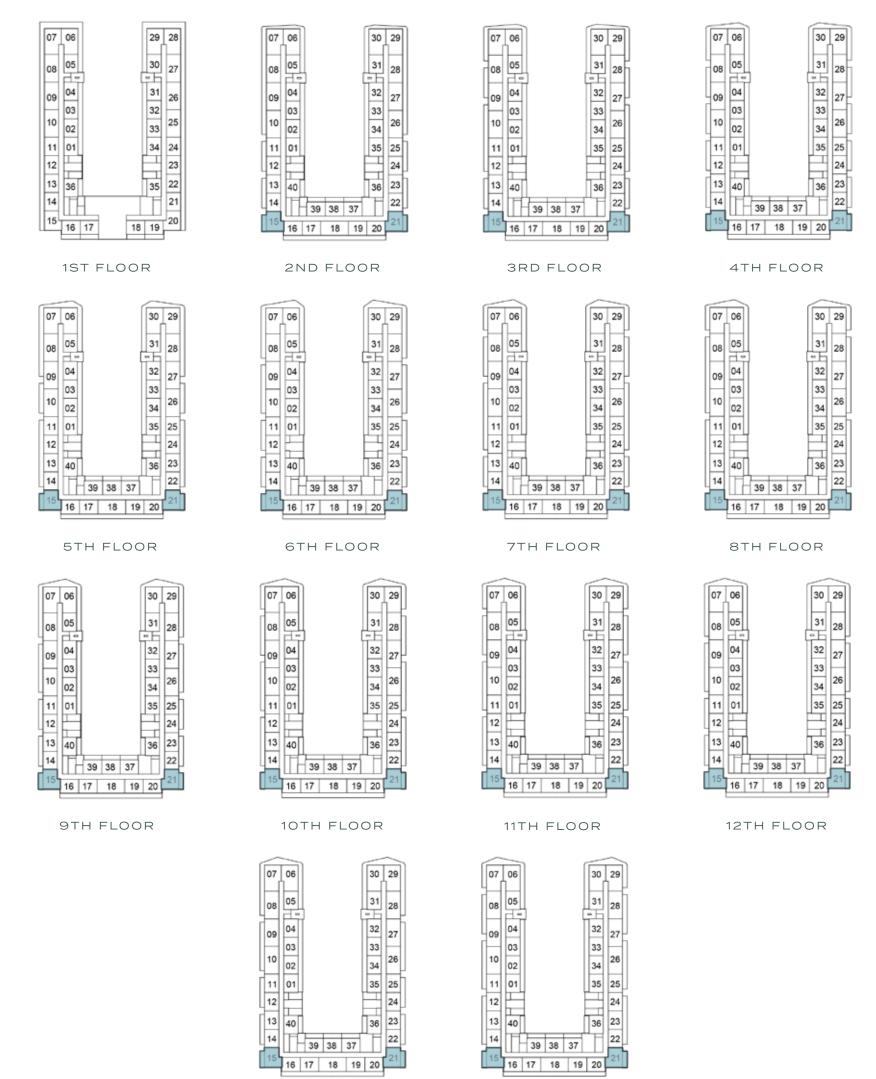

## 1-BEDROOM

TYPE A1

2ND FLOOR

6TH FLOOR

10TH FLOOR

7TH FLOOR

11TH FLOOR

 11
 01
 35
 25

 12
 24
 24
 23

 13
 40
 36
 22

 14
 39
 38
 37
 21

15 16 17 18 19 20 21

8TH FLOOR

 13
 40
 36
 23

 14
 39
 38
 37
 22

 15
 16
 17
 18
 19
 20

12TH FLOOR

30 29

30 29

35 25

39 38 37

15 16 17 18 19 20 21

13TH FLOOR

9TH FLOOR