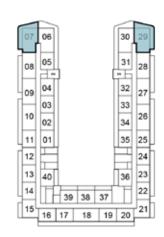

## 1-BEDROOM

TYPE A1

2ND FLOOR

6TH FLOOR

10TH FLOOR

7TH FLOOR

11TH FLOOR

 11
 01
 35
 25

 12
 24
 24
 23

 13
 40
 36
 22

 14
 39
 38
 37
 21

15 16 17 18 19 20 21

8TH FLOOR

 13
 40
 36
 23

 14
 39
 38
 37
 22

 15
 16
 17
 18
 19
 20

12TH FLOOR

30 29

30 29

35 25

39 38 37

15 16 17 18 19 20 21

13TH FLOOR

9TH FLOOR