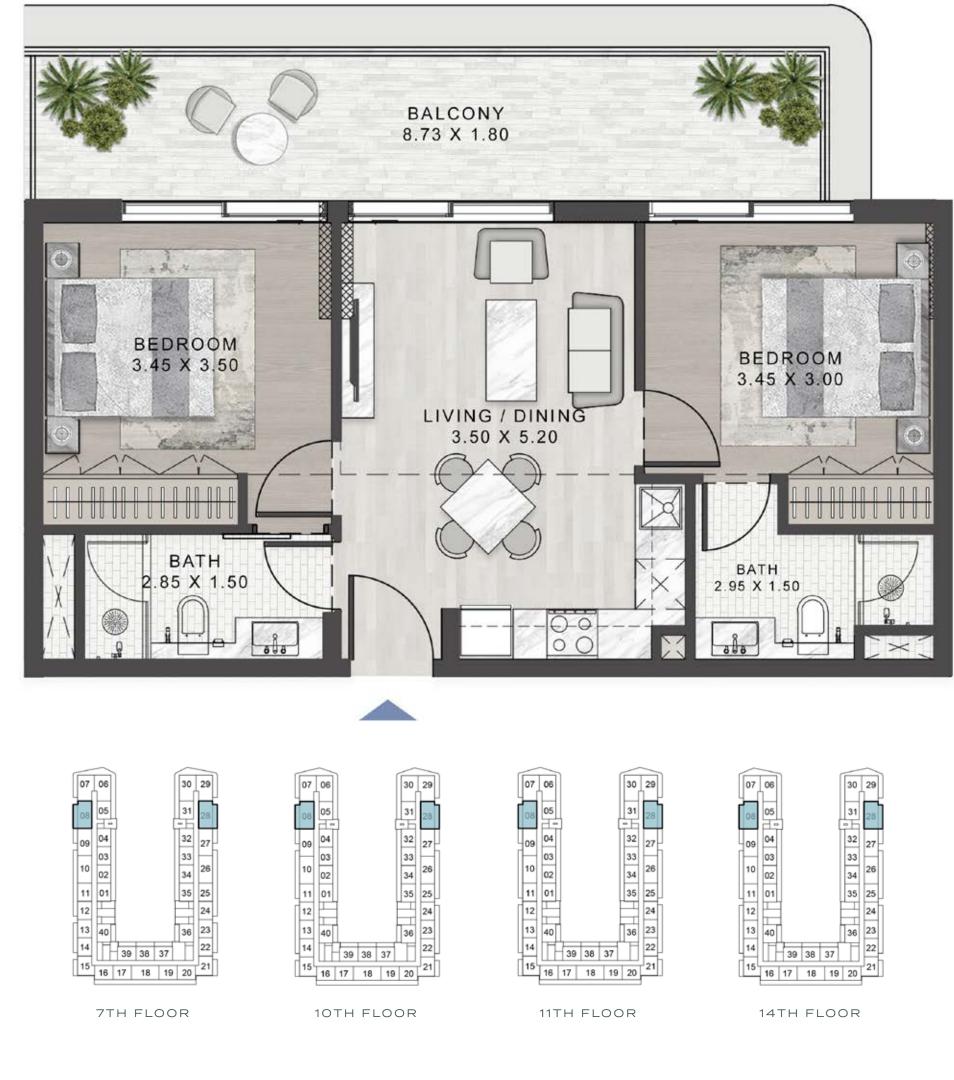

# 1-BEDROOM

TYPE B2

| 07 | 06    | 29 28       |
|----|-------|-------------|
| 08 | 05    | 30 27       |
| 09 | 04    | 31 26       |
| 10 | 03    | 32<br>33 25 |
| 11 | 01    | 34 24       |
| 12 |       | 23          |
| 13 | 36    | 35 22       |
| 14 | FL    |             |
| 15 | 16 17 | 18 19 20    |

1ST FLOOR