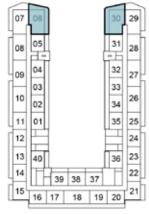

## 1-BEDROOM

TYPE A2

|    | ~  |    |    |    | -        | _  |
|----|----|----|----|----|----------|----|
| 07 | 06 |    |    |    | 30       | 29 |
| 08 | 05 |    |    |    | 31       | 28 |
| 09 | 04 | Í  |    |    | 32       | 27 |
| 10 | 03 |    |    |    | 33<br>34 | 26 |
| 11 | 02 |    |    |    | 34       | 25 |
| 12 | E  |    |    |    | Ħ        | 24 |
| 13 | 40 | 1  |    |    | 36       | 23 |
| 14 | F  | 39 | 38 | 37 | T        | 22 |
| 15 | 16 | 17 | 18 | 19 | 20       | 21 |
|    |    |    |    |    |          |    |