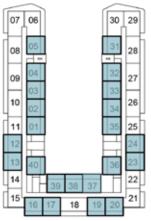

# 1-BEDROOM

TYPE B2

| 07 | 06    | 29 28       |
|----|-------|-------------|
| 08 | 05    | 30 27       |
| 09 | 04    | 31 26       |
| 10 | 03    | 32<br>33 25 |
| 11 | 01    | 34 24       |
| 12 |       | 23          |
| 13 | 36    | 35 22       |
| 14 | FL    |             |
| 15 | 16 17 | 18 19 20    |

1ST FLOOR