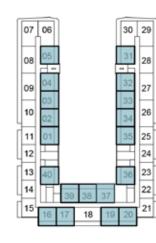

## 1-BEDROOM

TYPE A2

|    | ~  |    |    |    | -        | _  |
|----|----|----|----|----|----------|----|
| 07 | 06 |    |    |    | 30       | 29 |
| 08 | 05 |    |    |    | 31       | 28 |
| 09 | 04 | Í  |    |    | 32       | 27 |
| 10 | 03 |    |    |    | 33<br>34 | 26 |
| 11 | 02 |    |    |    | 34       | 25 |
| 12 | E  |    |    |    | Ħ        | 24 |
| 13 | 40 | 1  |    |    | 36       | 23 |
| 14 | F  | 39 | 38 | 37 | T        | 22 |
| 15 | 16 | 17 | 18 | 19 | 20       | 21 |
|    |    |    |    |    |          |    |

10TH FLOOR

11TH FLOOR

39 38 37

16 17 18 19 20 21

30 29

35 25

36 23

12

13 40