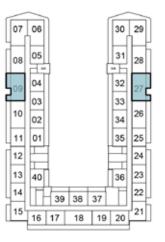

## TYPE A3

5TH FLOOR

9TH FLOOR

6TH FLOOR

10TH FLOOR

13TH FLOOR

8TH FLOOR

12TH FLOOR

7TH FLOOR

11TH FLOOR