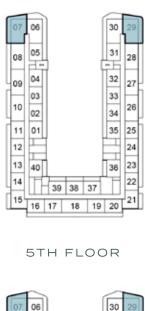

## SELLABLE AREA = 553 SQFT

## 1-BEDROOM

## TYPE A3

5TH FLOOR

9TH FLOOR

6TH FLOOR

10TH FLOOR

13TH FLOOR

8TH FLOOR

12TH FLOOR

5TH FLOOR

9TH FLOOR

2ND FLOOR

6TH FLOOR

| 07               | 06         | 30 29    |
|------------------|------------|----------|
| 08               | 05         | 31 28    |
| 09               | 04         | 32 27    |
| 10               | 03         | 33 26    |
| 11               | 01         | 35 25    |
| 12               | Ħ          | 24       |
| 13               | 40         | 36 23    |
| 14               | 39 38 37   | 7 7 22   |
| [15 <sup> </sup> | 16 17 18 1 | 19 20 21 |
|                  |            |          |