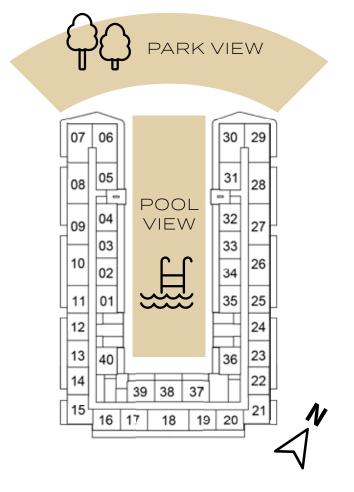

9TH FLOOR



2ND FLOOR



6TH FLOOR

| 07               | 06         | 30 29    |
|------------------|------------|----------|
| 08               | 05         | 31 28    |
| 09               | 04         | 32 27    |
| 10               | 03         | 33 26    |
| 11               | 01         | 35 25    |
| 12               | Ħ          | 24       |
| 13               | 40         | 36 23    |
| 14               | 39 38 37   | 7 7 22   |
| [15 <sup> </sup> | 16 17 18 1 | 19 20 21 |
|                  |            |          |

10TH FLOOR



13TH FLOOR





4TH FLOOR





12TH FLOOR



07 06

30 29

7TH FLOOR



11TH FLOOR





#### SELLABLE AREA = 775 SQFT





# 2-BEDROOM

TYPE A2







7TH FLOOR



4TH FLOOR



10TH FLOOR



14TH FLOOR



5TH FLOOR



### SELLABLE AREA = 803 SQFT





# 2-BEDROOM

TYPE A3



12TH FLOOR

16 17 18 19 20 13TH FLOOR

## 2-BEDROOM

TYPE A4

## SELLABLE AREA = 803 SQFT





## 2-BEDROOM

SELLABLE AREA = 1078 SQFT



| 07 | 06         | 9 28 |
|----|------------|------|
| 08 | 05 3       | 27   |
| 09 | 04 3       | 26   |
| 10 | 03 33      | 25   |
| 11 | 01 3       | 4 24 |
| 12 |            | 23   |
| 13 | 36 3       | 5 22 |
| 14 | ITH I'H    | 21   |
| 15 | 16 17 18 1 | 20   |

1ST FLOOR



#### SELLABLE AREA = 948 - 1078 SQFT





# 2-BEDROOM

TYPE B2



2ND FLOOR

| _    | $\sim$ |    |    |    | $\sim$ |    |
|------|--------|----|----|----|--------|----|
| 07   | 06     |    |    |    | 30     | 29 |
| 08   | 05     |    |    | (  | 31     | 28 |
| 09   | 04     |    |    |    | 32     | 27 |
| IH   | 03     |    |    |    | 33