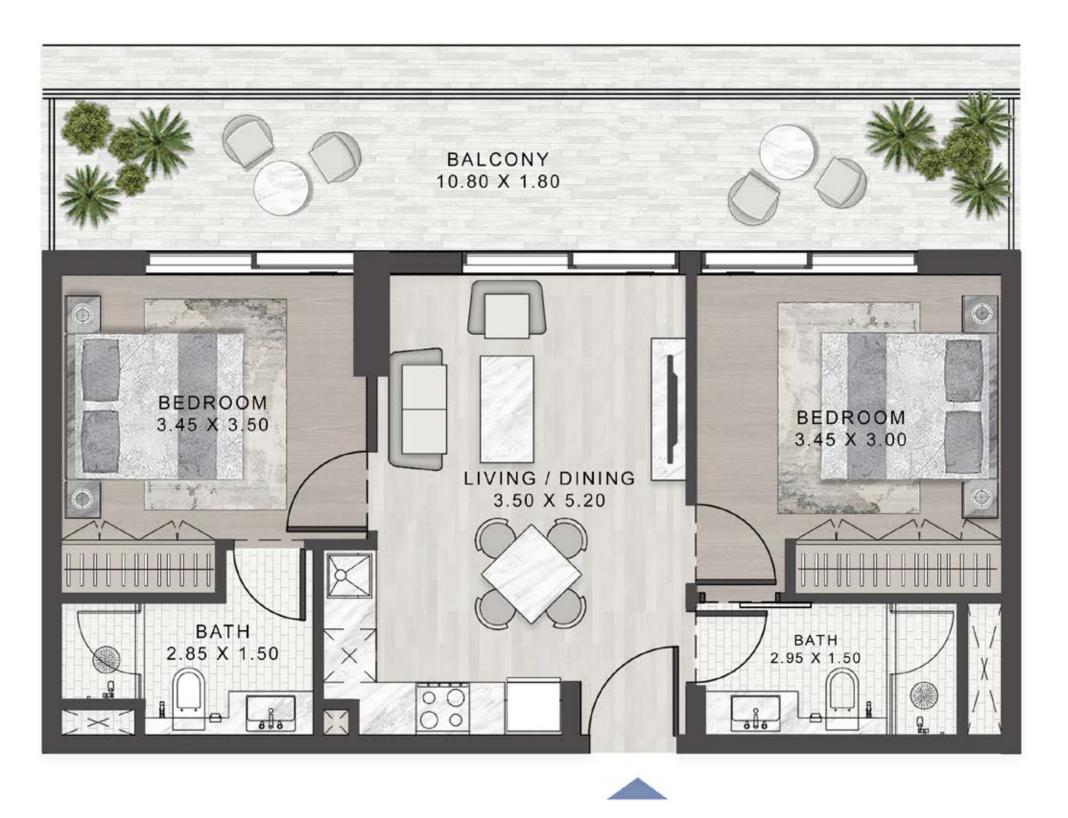

## 1-BEDROOM

TYPE A2

|    | ~  |    |    |    | -        | _  |
|----|----|----|----|----|----------|----|
| 07 | 06 |    |    |    | 30       | 29 |
| 08 | 05 |    |    |    | 31       | 28 |
| 09 | 04 | Í  |    |    | 32       | 27 |
| 10 | 03 |    |    |    | 33<br>34 | 26 |
| 11 | 02 |    |    |    | 34       | 25 |
| 12 | E  |    |    |    | Ħ        | 24 |
| 13 | 40 | 1  |    |    | 36       | 23 |
| 14 | F  | 39 | 38 | 37 | T        | 22 |
| 15 | 16 | 17 | 18 | 19 | 20       | 21 |
|    |    |    |    |    |          |    |

10TH FLOOR

11TH FLOOR

39 38 37

16 17 18 19 20 21

30 29

35 25

36 23

12

13 40