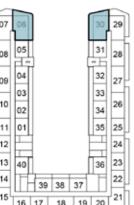

## 1-BEDROOM

TYPE A2

|    | ~  |    |    |    | -        | _  |
|----|----|----|----|----|----------|----|
| 07 | 06 |    |    |    | 30       | 29 |
| 08 | 05 |    |    |    | 31       | 28 |
| 09 | 04 | Í  |    |    | 32       | 27 |
| 10 | 03 |    |    |    | 33<br>34 | 26 |
| 11 | 02 |    |    |    | 34       | 25 |
| 12 | E  |    |    |    | Ħ        | 24 |
| 13 | 40 | 1  |    |    | 36       | 23 |
| 14 | F  | 39 | 38 | 37 | T        | 22 |
| 15 | 16 | 17 | 18 | 19 | 20       | 21 |
|    |    |    |    |    |          |    |

10TH FLOOR

11TH FLOOR

39 38 37

16 17 18 19 20 21

30 29

35 25

36 23

12

13 40