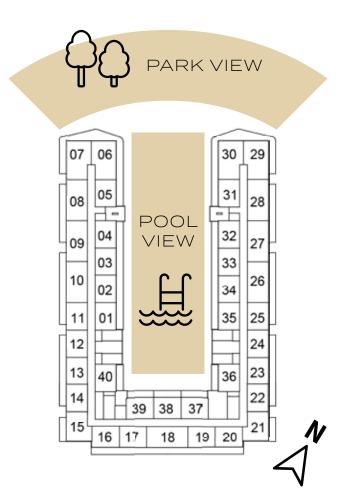

_  |
|----|----|----|----|----|----------|----|
| 07 | 06 |    |    |    | 30       | 29 |
| 08 | 05 |    |    |    | 31       | 28 |
| 09 | 04 | Í  |    |    | 32       | 27 |
| 10 | 03 |    |    |    | 33<br>34 | 26 |
| 11 | 02 |    |    |    | 34       | 25 |
| 12 | E  |    |    |    | Ħ        | 24 |
| 13 | 40 | 1  |    |    | 36       | 23 |
| 14 | F  | 39 | 38 | 37 | T        | 22 |
| 15 | 16 | 17 | 18 | 19 | 20       | 21 |
|    |    |    |    |    |          |    |

10TH FLOOR

11TH FLOOR

39 38 37

16 17 18 19 20 21

30 29

35 25

36 23

12

13 40







## SELLABLE AREA = 553 SQFT

## 1-BEDROOM

## TYPE A3







5TH FLOOR



9TH FLOOR







6TH FLOOR



10TH FLOOR



13TH FLOOR









8TH FLOOR



12TH FLOOR



7TH FLOOR



11TH FLOOR









#### SELLABLE AREA = 617 SQFT





## 1-BEDROOM

TYPE B1





 10
 03
 33
 26

 11
 01
 35
 25

 12
 24
 24

 13
 40
 36
 23

 14
 39
 38
 37

 15
 16
 17
 18
 19
 20

14TH FLOOR



## SELLABLE AREA = 646 SQFT





# 1-BEDROOM

TYPE B2

| 07 | 06    | 29 28       |
|----|-------|-------------|
| 08 | 05    | 30 27       |
| 09 | 04    | 31 26       |
| 10 | 03    | 32<br>33 25 |
| 11 | 01    | 34 24       |
| 12 |       | 23          |
| 13 | 36    | 35 22       |
| 14 | FL    |             |
| 15 | 16 17 | 18 19 20    |

1ST FLOOR

#### SELLABLE AREA = 832 SQFT

Ŷ\$ PARK VIEW 30 29 07 06 N 4



## 2-BEDROOM

TYPE A1



1ST FLOOR

| 07   | 06 |    |    |    | 30 | 29 |
|------|----|----|----|----|----|----|
| 08   | 05 | ]  |    | (  | 31 | 28 |
| 09   | 04 |    |    |    | 32 | 27 |
| ΓH   | 03 |    |    |    | 33 | Hī