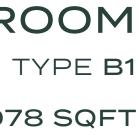

## 1-BEDROOM

TYPE B1

 10
 03
 33
 26

 11
 01
 35
 25

 12
 24
 24

 13
 40
 36
 23

 14
 39
 38
 37

 15
 16
 17
 18
 19
 20

14TH FLOOR

## SELLABLE AREA = 646 SQFT

### SELLABLE AREA = 963 - 1078 SQFT

| _ | — — LEVEL 14 |
|---|--------------|
| — | — — LEVEL 13 |
| — | — LEVEL 12   |
| — | — — LEVEL 11 |
| — |              |
| — | — — LEVEL 9  |
| — | — — LEVEL 8  |
| _ | — — LEVEL 7  |
|   | — — LEVEL 6  |
|   | — — LEVEL 5  |
| — | — LEVEL 4    |
| — | — — LEVEL 3  |
| — | — — LEVEL 2  |