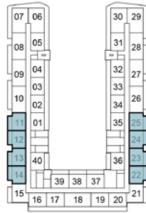

## 1-BEDROOM

TYPE A1

2ND FLOOR

6TH FLOOR

10TH FLOOR

7TH FLOOR

11TH FLOOR

 11
 01
 35
 25

 12
 24
 24
 23

 13
 40
 36
 22

 14
 39
 38
 37
 21

15 16 17 18 19 20 21

8TH FLOOR

 13
 40
 36
 23

 14
 39
 38
 37
 22

 15
 16
 17
 18
 19
 20

12TH FLOOR

30 29

30 29

35 25

39 38 37

15 16 17 18 19 20 21

13TH FLOOR

9TH FLOOR