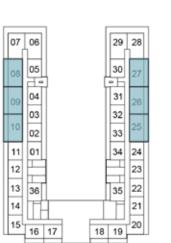

# 1-BEDROOM

TYPE B2

| 07 | 06    | 29 28       |
|----|-------|-------------|
| 08 | 05    | 30 27       |
| 09 | 04    | 31 26       |
| 10 | 03    | 32<br>33 25 |
| 11 | 01    | 34 24       |
| 12 |       | 23          |
| 13 | 36    | 35 22       |
| 14 | FL    |             |
| 15 | 16 17 | 18 19 20    |