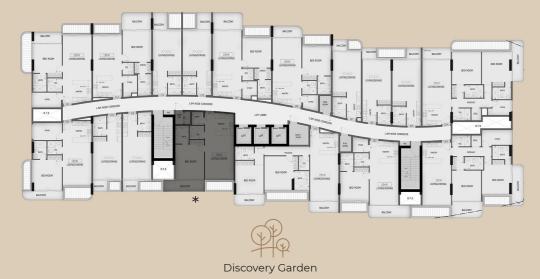

## Typical Floor Plan

2<sup>ND</sup> - 4<sup>TH</sup> - 6<sup>Th</sup>

8<sup>TH</sup> - 10<sup>TH</sup>

## Typical Floor Plan

3RD - 5TH FLOOR

7TH - 9TH FLOOR

### Disclaimer:

Discovery Garden