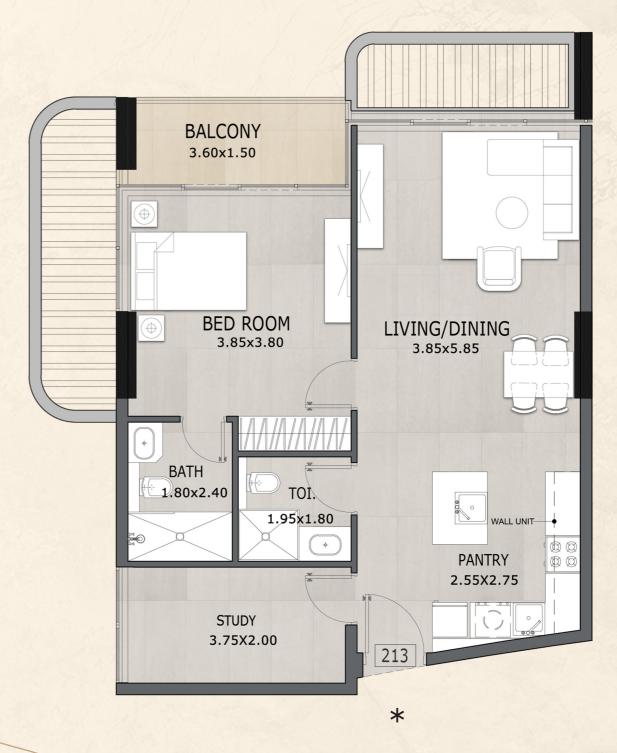

### Disclaimer:

1 Bedroom Type B-1

SUITE AREA: 721 SQ.FT

TERRACE AREA: 66 SQ. FT

TOTAL AREA: 787 SQ.FT

### Disclaimer:

1 Bedroom Type B-2

SUITE AREA: 740 SQ.FT

TERRACE AREA: 89 SQ. FT

TOTAL AREA: 829 SQ.FT

### Disclaimer:

1 Bedroom Type C-1

SUITE AREA: 762 SQ.FT

TERRACE AREA: 65 SQ. FT

TOTAL AREA: 827 SQ.FT