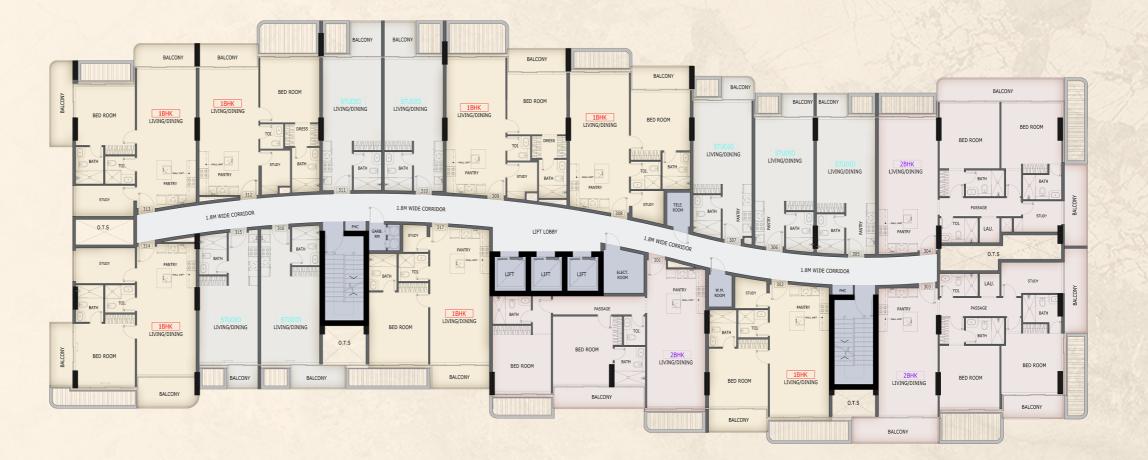

# floarca Vista

Floor Plans







### floareá Vista

### Floor Plan

1st - Amenities Floor





### Disclaimer:









## Typical Floor Plan

2<sup>ND</sup> - 4<sup>TH</sup> - 6<sup>Th</sup>

8<sup>TH</sup> - 10<sup>TH</sup>





### Disclaimer:









## Typical Floor Plan

3RD - 5TH FLOOR

7TH - 9TH FLOOR





### Disclaimer:









Studio Apartment

SUITE AREA: 372 SQ.FT

TERRACE AREA: 33 SQ. FT

TOTAL AREA: 405 SQ.FT



\*

### Disclaimer:







1 Bedroom Type A-1

SUITE AREA: 737 SQ.FT

TERRACE AREA: 102 SQ. FT

TOTAL AREA: 839 SQ.FT



\*

### Disclaimer:









1 Bedroom Type A-2

SUITE AREA: 736 SQ.FT

TERRACE AREA: 102 SQ. FT

TOTAL AREA: 838 SQ.FT



### Disclaimer:







1 Bedroom Type B-1

SUITE AREA: 721 SQ.FT

TERRACE AREA: 66 SQ. FT

TOTAL AREA: 787 SQ.FT



### Disclaimer:









1 Bedroom Type B-2

SUITE AREA: 740 SQ.FT

TERRACE AREA: 89 SQ. FT

TOTAL AREA: 829 SQ.FT





### Disclaimer:







1 Bedroom Type C-1

SUITE AREA: 762 SQ.FT

TERRACE AREA: 65 SQ. FT

TOTAL AREA: 827 SQ.FT



### Disclaimer:







Discovery Garden

### Unit Layout

1 Bedroom Type C-2

SUITE