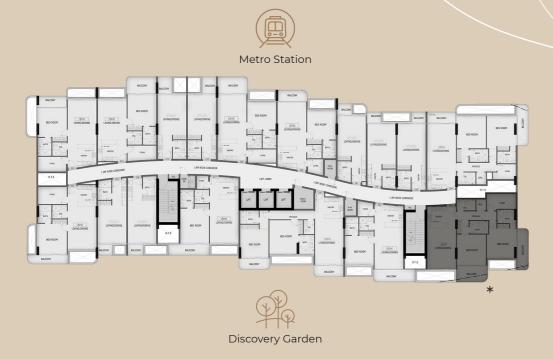

OTAL AREA: 838 SQ.FT



### Disclaimer:







1 Bedroom Type B-1

SUITE AREA: 721 SQ.FT

TERRACE AREA: 66 SQ. FT

TOTAL AREA: 787 SQ.FT



### Disclaimer:









1 Bedroom Type B-2

SUITE AREA: 740 SQ.FT

TERRACE AREA: 89 SQ. FT

TOTAL AREA: 829 SQ.FT





### Disclaimer:







1 Bedroom Type C-1

SUITE AREA: 762 SQ.FT

TERRACE AREA: 65 SQ. FT

TOTAL AREA: 827 SQ.FT



### Disclaimer:







Discovery Garden

### Unit Layout

1 Bedroom Type C-2

SUITE AREA: 762 SQ.FT

TERRACE AREA: 157 SQ. FT

TOTAL AREA: 919 SQ.FT



### Disclaimer:









2 Bedrooms Type A-1

SUITE AREA: 1,061 SQ.FT

TERRACE AREA: 131 SQ. FT

TOTAL AREA: 1,192 SQ.FT





### Disclaimer:









2 Bedrooms Type A-2

SUITE AREA: 1,061 SQ.FT

TERRACE AREA: 92 SQ. FT

TOTAL AREA: 1,153 SQ.FT





### Disclaimer:







2 Bedrooms Type B

SUITE AREA: 1,131 SQ.FT

TERRACE AREA: 183 SQ. FT

TOTAL AREA: 1,314 SQ.FT



### Disclaimer:







2 Bedrooms Type C

SUITE AREA: 1,140 SQ.FT

TERRACE AREA: 154 SQ. FT

TOTAL AREA: 1,294 SQ.FT



### Disclaimer:





### The Art of Refined Living