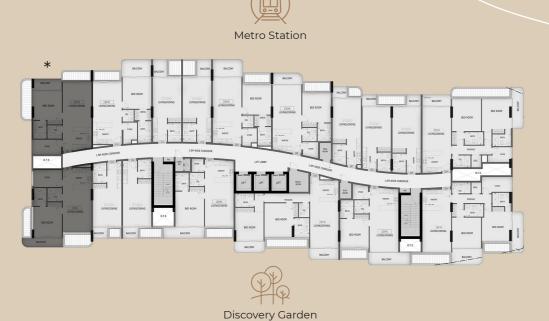

## Typical Floor Plan

2<sup>ND</sup> - 4<sup>TH</sup> - 6<sup>Th</sup>

8<sup>TH</sup> - 10<sup>TH</sup>

## Typical Floor Plan

3RD - 5TH FLOOR

7TH - 9TH FLOOR

### Disclaimer:

Discovery Garden