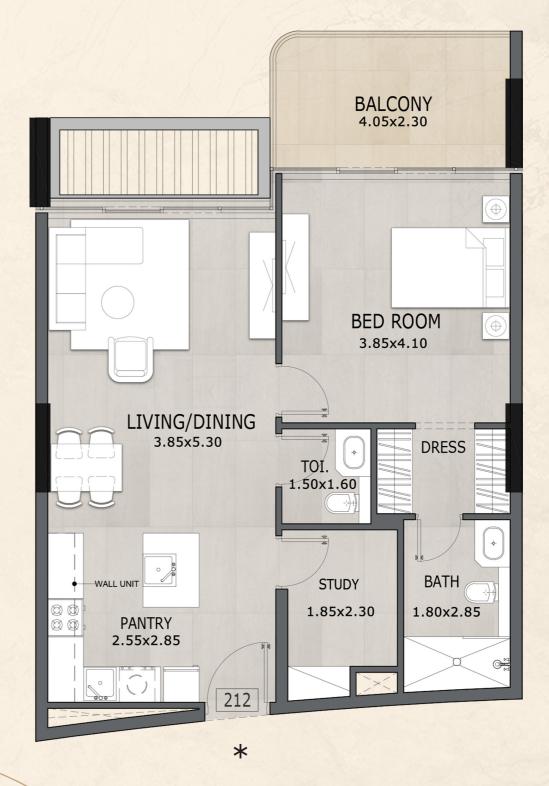

### Disclaimer:

1 Bedroom Type A-1

SUITE AREA: 737 SQ.FT

TERRACE AREA: 102 SQ. FT

TOTAL AREA: 839 SQ.FT

\*

### Disclaimer:

1 Bedroom Type A-2

SUITE AREA: 736 SQ.FT

TERRACE AREA: 102 SQ. FT

TOTAL AREA: 838 SQ.FT

### Disclaimer:

1 Bedroom Type B-1

SUITE AREA: 721 SQ.FT

TERRACE AREA: 66 SQ. FT

TOTAL AREA: 787 SQ.FT

### Disclaimer:

1 Bedroom Type B-2

SUITE AREA: 740 SQ.FT

TERRACE AREA: 89 SQ. FT

TOTAL AREA: 829 SQ.FT

### Disclaimer:

1 Bedroom Type C-1

SUITE AREA: 762 SQ.FT

TERRACE AREA: 65 SQ. FT

TOTAL AREA: 827 SQ.FT