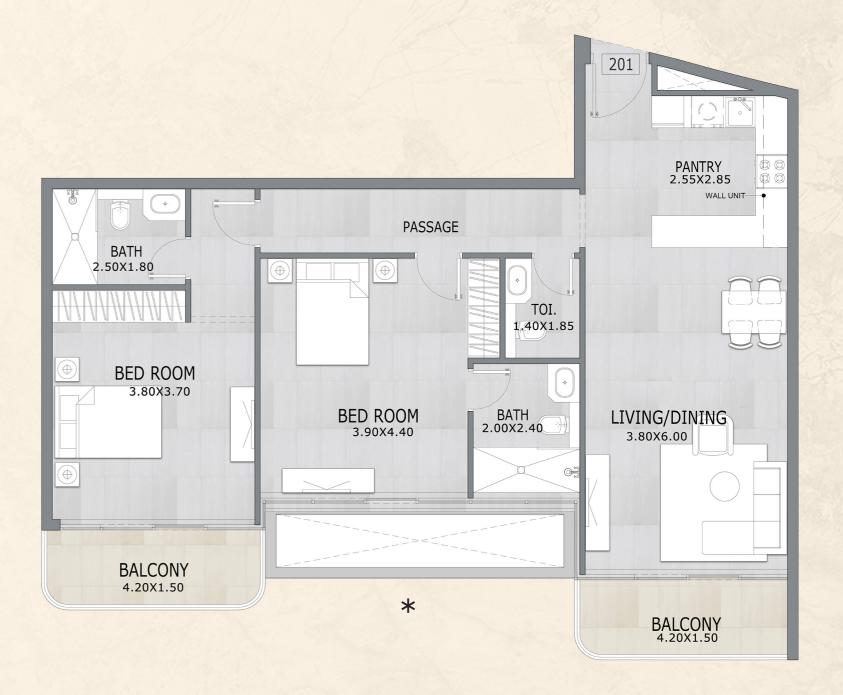

### Disclaimer:

2 Bedrooms Type A-1

SUITE AREA: 1,061 SQ.FT

TERRACE AREA: 131 SQ. FT

TOTAL AREA: 1,192 SQ.FT

### Disclaimer:

2 Bedrooms Type A-2

SUITE AREA: 1,061 SQ.FT

TERRACE AREA: 92 SQ. FT

TOTAL AREA: 1,153 SQ.FT