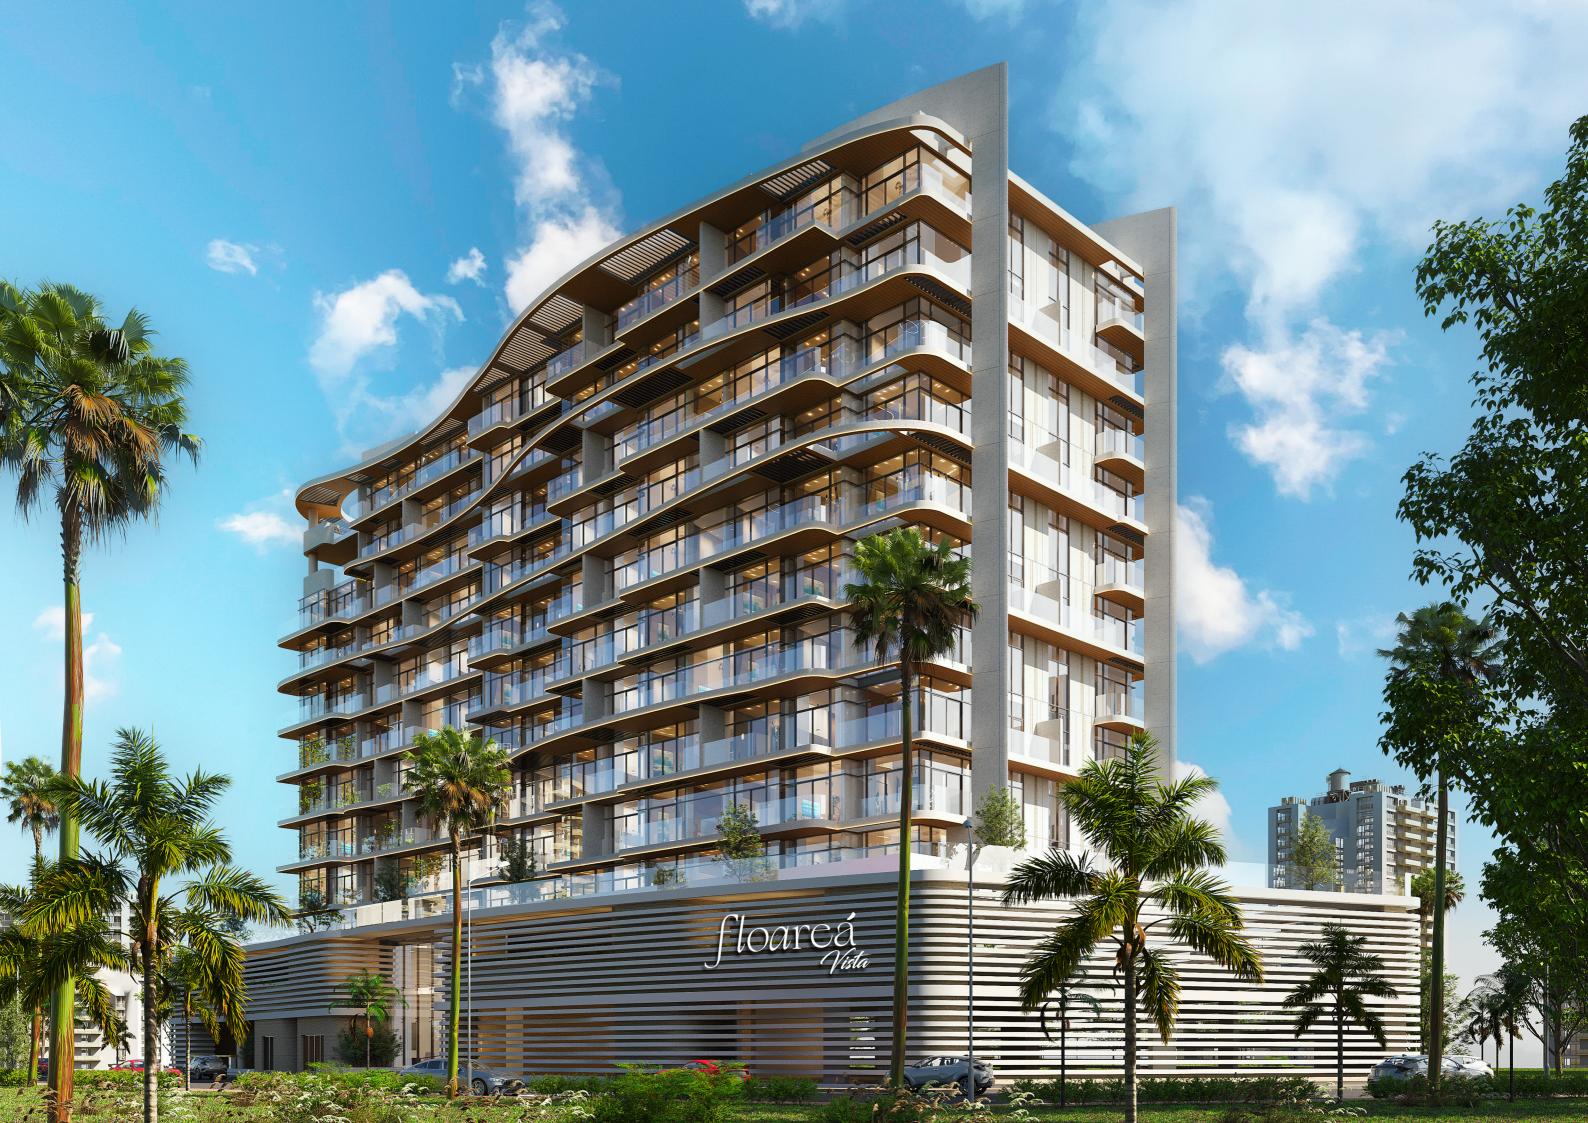

# floarca Vista

Floor Plans







### floareá Vista

### Floor Plan

1st - Amenities Floor





### Disclaimer:









## Typical Floor Plan

2<sup>ND</sup> - 4<sup>TH</sup> - 6<sup>Th</sup>

8<sup>TH</sup> - 10<sup>TH</sup>





### Disclaimer:









## Typical Floor Plan

3RD - 5TH FLOOR

7TH - 9TH FLOOR





### Disclaimer:









Studio Apartment

SUITE AREA: 372 SQ.FT

TERRACE AREA: 33 SQ. FT

TOTAL AREA: 405 SQ.FT



\*

### Disclaimer:







1 Bedroom Type A-1

SUITE AREA: 737 SQ.FT

TERRACE AREA: 102 SQ. FT

TOTAL AREA: 839 SQ.FT



\*

### Disclaimer:









1 Bedroom Type A-2

SUITE AREA: 736 SQ.FT

TERRACE AREA: 102 SQ. FT

TOTAL AREA: 838 SQ.FT



### Disclaimer:







1 Bedroom Type B-1

SUITE AREA: 721 SQ.FT

TERRACE AREA: 66 SQ. FT

TOTAL AREA: 787 SQ.FT



### Disclaimer:









1 Bedroom T