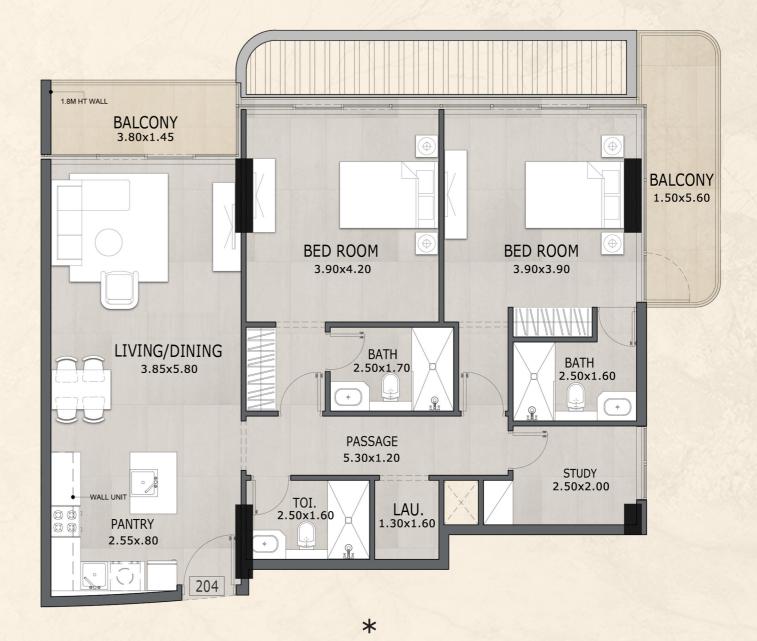

### Disclaimer:

2 Bedrooms Type B

SUITE AREA: 1,131 SQ.FT

TERRACE AREA: 183 SQ. FT

TOTAL AREA: 1,314 SQ.FT