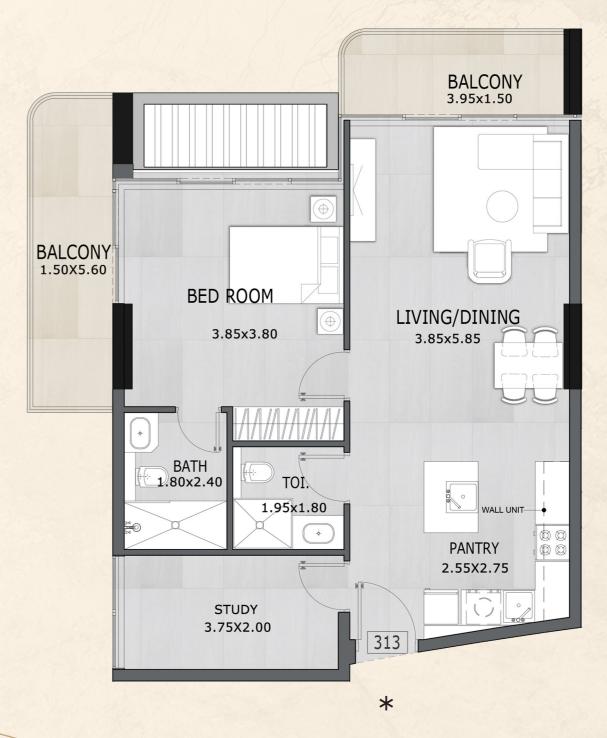

### Disclaimer:

1 Bedroom Type A-1

SUITE AREA: 737 SQ.FT

TERRACE AREA: 102 SQ. FT

TOTAL AREA: 839 SQ.FT

\*

### Disclaimer:

1 Bedroom Type A-2

SUITE AREA: 736 SQ.FT

TERRACE AREA: 102 SQ. FT

TOTAL AREA: 838 SQ.FT