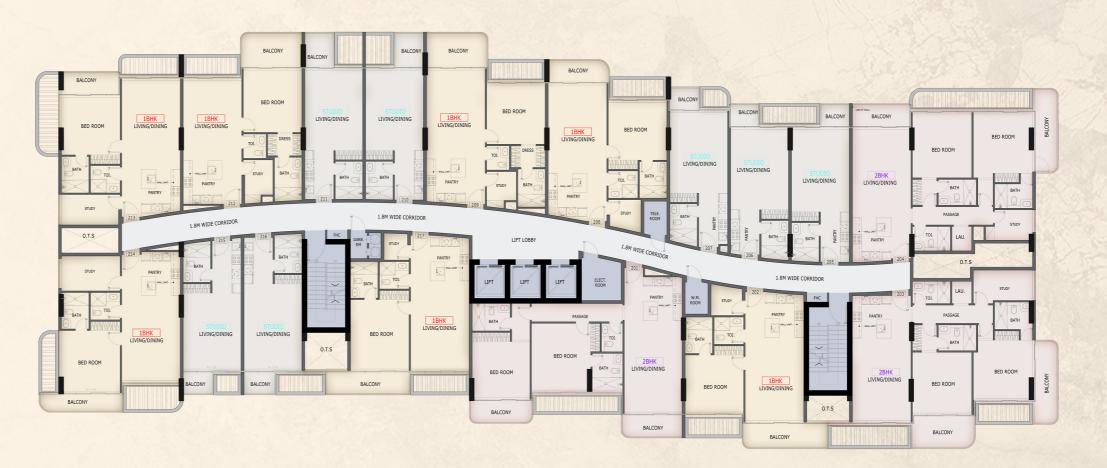

## Typical Floor Plan

2<sup>ND</sup> - 4<sup>TH</sup> - 6<sup>Th</sup>

8<sup>TH</sup> - 10<sup>TH</sup>