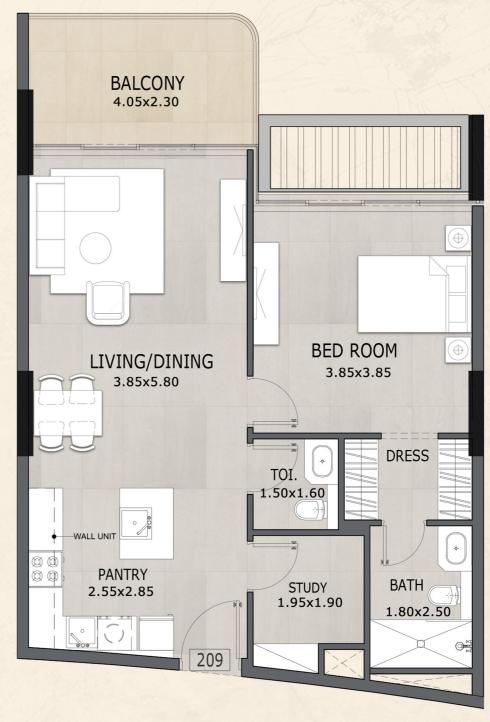

### Disclaimer:

1 Bedroom Type A-1

SUITE AREA: 737 SQ.FT

TERRACE AREA: 102 SQ. FT

TOTAL AREA: 839 SQ.FT

\*