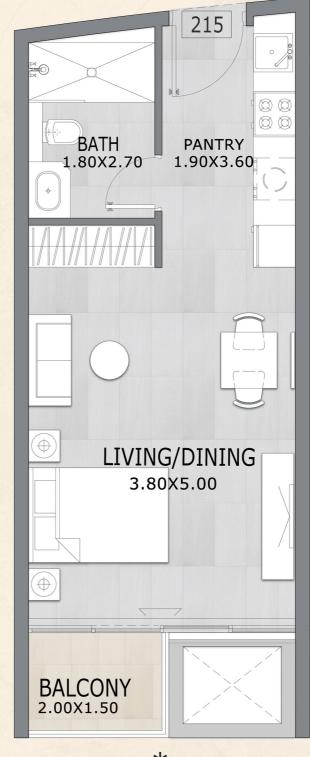

### Disclaimer:

Studio Apartment

SUITE AREA: 372 SQ.FT

TERRACE AREA: 33 SQ. FT

TOTAL AREA: 405 SQ.FT

\*