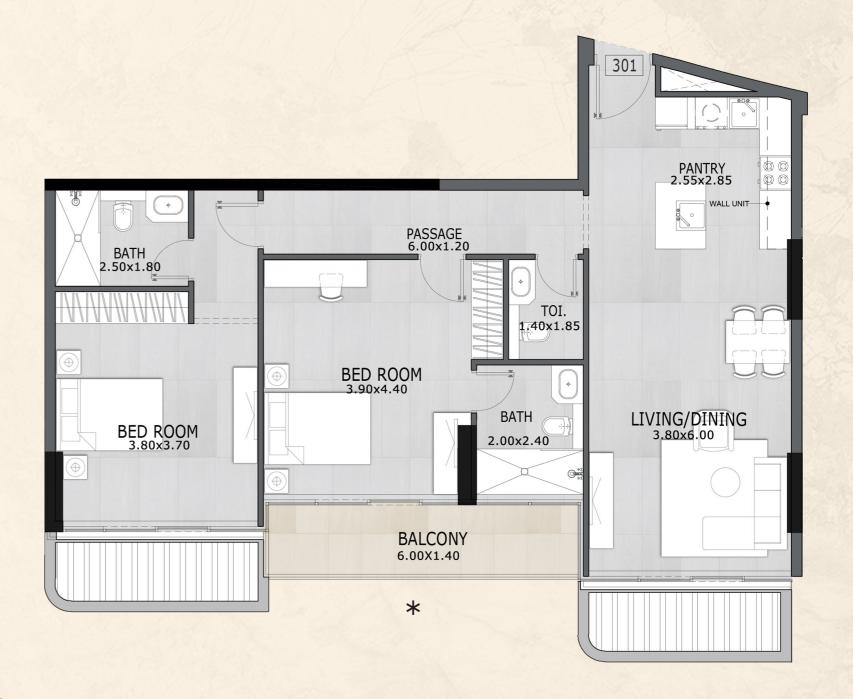

### Disclaimer:

1 Bedroom Type A-1

SUITE AREA: 737 SQ.FT

TERRACE AREA: 102 SQ. FT

TOTAL AREA: 839 SQ.FT

\*