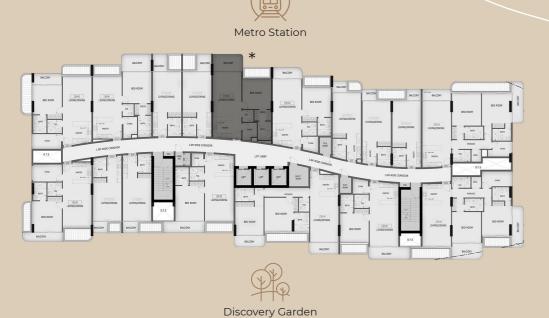

## Typical Floor Plan

2<sup>ND</sup> - 4<sup>TH</sup> - 6<sup>Th</sup>

8<sup>TH</sup> - 10<sup>TH</sup>

### Disclaimer:

Discovery Garden