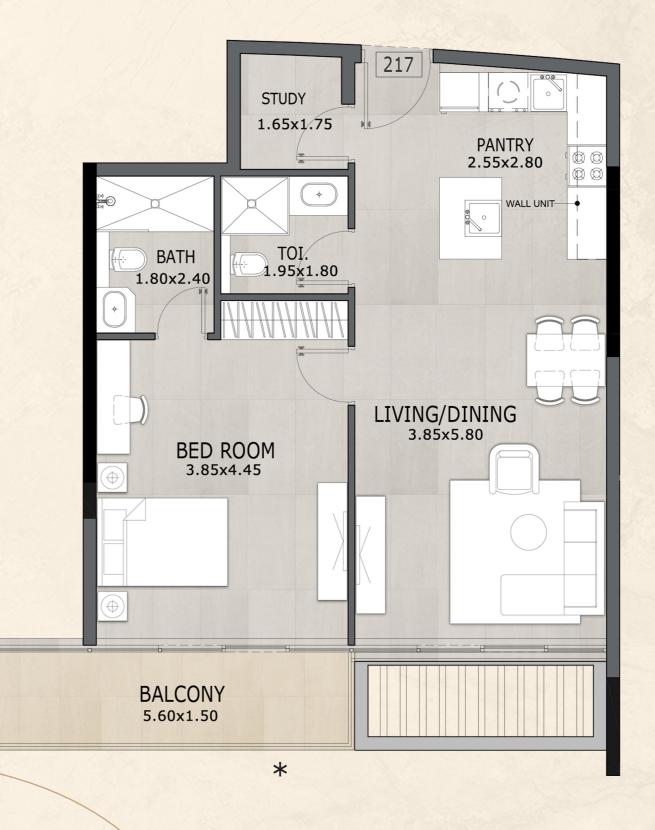

### Disclaimer:

1 Bedroom Type B-1

SUITE AREA: 721 SQ.FT

TERRACE AREA: 66 SQ. FT

TOTAL AREA: 787 SQ.FT

### Disclaimer:

1 Bedroom Type B-2

SUITE AREA: 740 SQ.FT

TERRACE AREA: 89 SQ. FT

TOTAL AREA: 829 SQ.FT

### Disclaimer:

1 Bedroom Type C-1

SUITE AREA: 762 SQ.FT

TERRACE AREA: 65 SQ. FT

TOTAL AREA: 827 SQ.FT