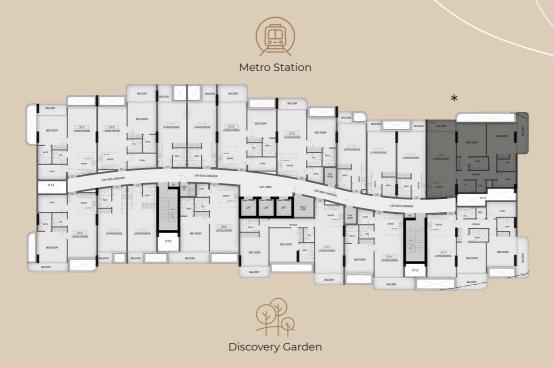

## Typical Floor Plan

2<sup>ND</sup> - 4<sup>TH</sup> - 6<sup>Th</sup>

8<sup>TH</sup> - 10<sup>TH</sup>

## Typical Floor Plan

3RD - 5TH FLOOR

7TH - 9TH FLOOR