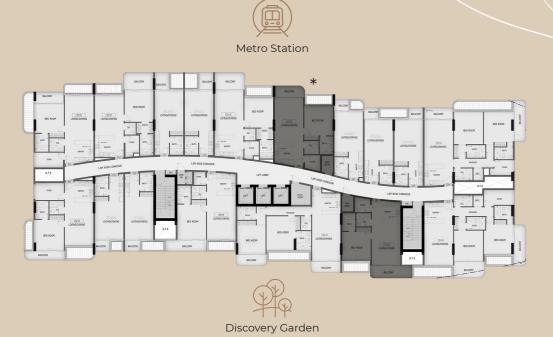

## Typical Floor Plan

3RD - 5TH FLOOR

7TH - 9TH FLOOR

### Disclaimer:

Discovery Garden