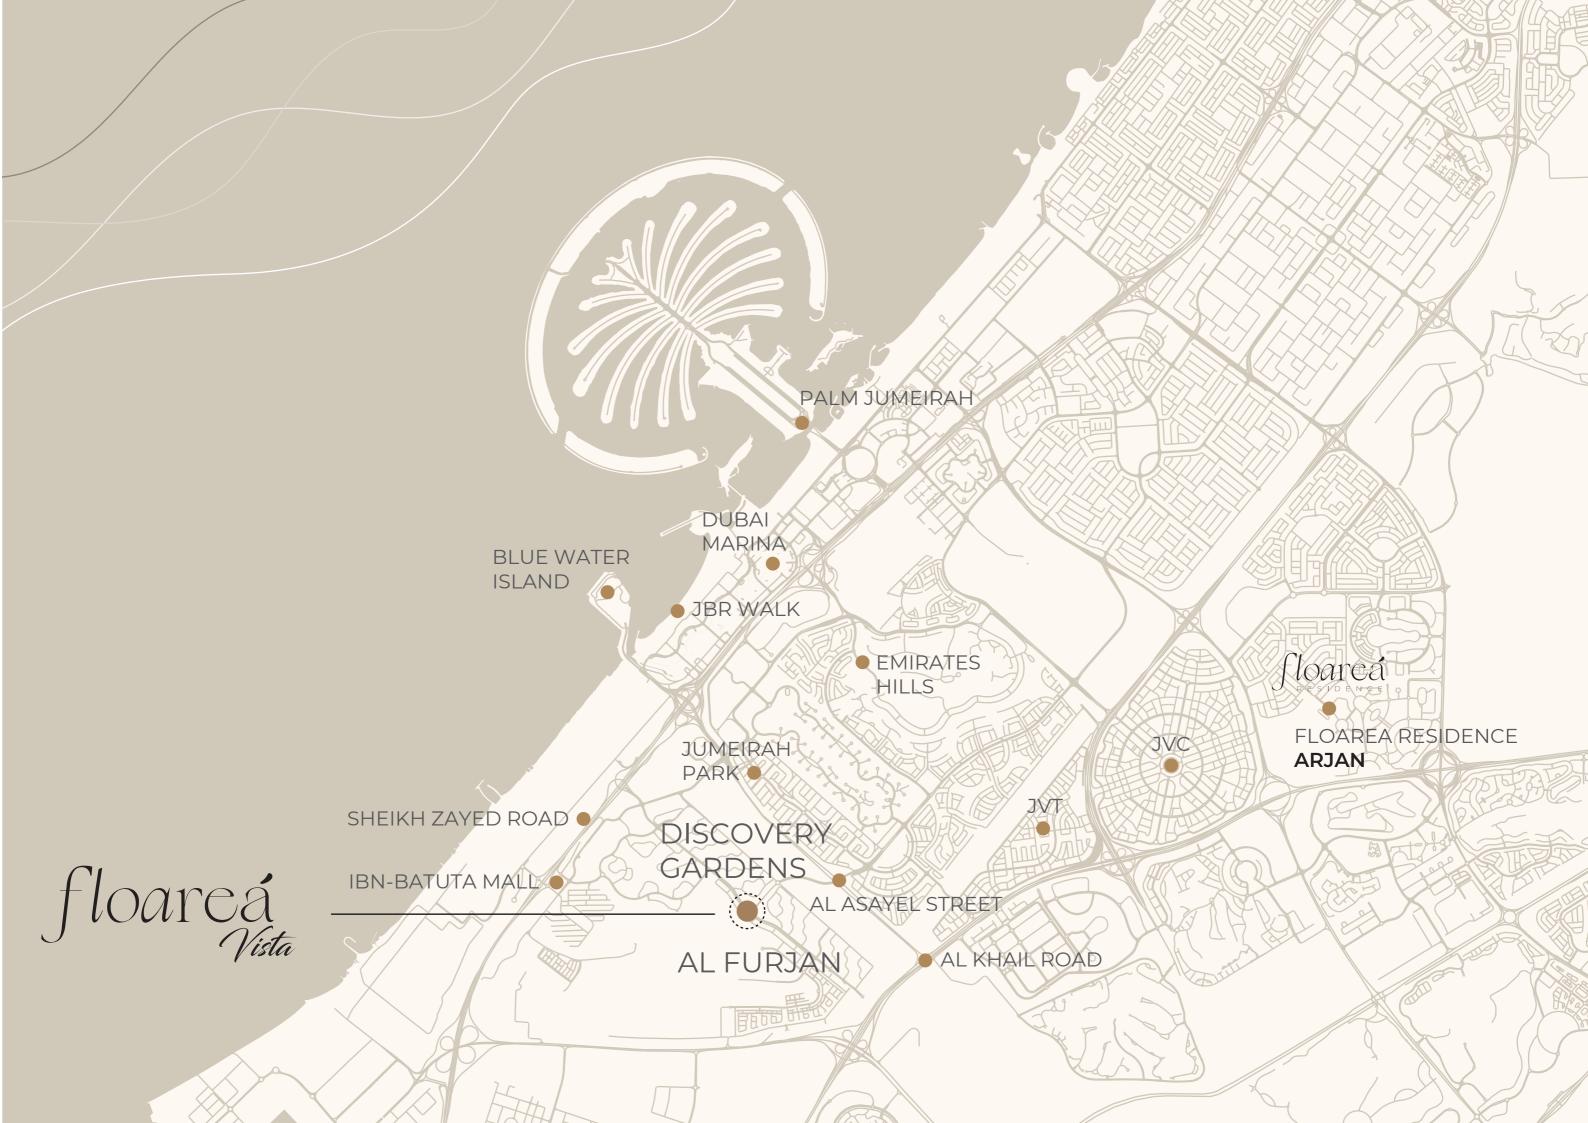

AL AREA: 829 SQ.FT





### Disclaimer:







1 Bedroom Type C-1

SUITE AREA: 762 SQ.FT

TERRACE AREA: 65 SQ. FT

TOTAL AREA: 827 SQ.FT



### Disclaimer:







Discovery Garden

### Unit Layout

1 Bedroom Type C-2

SUITE AREA: 762 SQ.FT

TERRACE AREA: 157 SQ. FT

TOTAL AREA: 919 SQ.FT



### Disclaimer:









2 Bedrooms Type A-1

SUITE AREA: 1,061 SQ.FT

TERRACE AREA: 131 SQ. FT

TOTAL AREA: 1,192 SQ.FT





### Disclaimer:









2 Bedrooms Type A-2

SUITE AREA: 1,061 SQ.FT

TERRACE AREA: 92 SQ. FT

TOTAL AREA: 1,153 SQ.FT





### Disclaimer:







2 Bedrooms Type B

SUITE AREA: 1,131 SQ.FT

TERRACE AREA: 183 SQ. FT

TOTAL AREA: 1,314 SQ.FT



### Disclaimer:







2 Bedrooms Type C

SUITE AREA: 1,140 SQ.FT

TERRACE AREA: 154 SQ. FT

TOTAL AREA: 1,294 SQ.FT



### Disclaimer:





### The Art of Refined Living