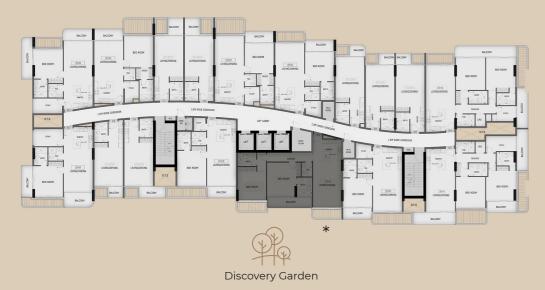

OTAL AREA: 839 SQ.FT



\*

### Disclaimer:









1 Bedroom Type A-2

SUITE AREA: 736 SQ.FT

TERRACE AREA: 102 SQ. FT

TOTAL AREA: 838 SQ.FT



### Disclaimer:







1 Bedroom Type B-1

SUITE AREA: 721 SQ.FT

TERRACE AREA: 66 SQ. FT

TOTAL AREA: 787 SQ.FT



### Disclaimer:









1 Bedroom Type B-2

SUITE AREA: 740 SQ.FT

TERRACE AREA: 89 SQ. FT

TOTAL AREA: 829 SQ.FT





### Disclaimer:







1 Bedroom Type C-1

SUITE AREA: 762 SQ.FT

TERRACE AREA: 65 SQ. FT

TOTAL AREA: 827 SQ.FT



### Disclaimer:







Discovery Garden

### Unit Layout

1 Bedroom Type C-2

SUITE AREA: 762 SQ.FT

TERRACE AREA: 157 SQ. FT

TOTAL AREA: 919 SQ.FT



### Disclaimer:









2 Bedrooms Type A-1

SUITE AREA: 1,061 SQ.FT

TERRACE AREA: 131 SQ. FT

TOTAL AREA: 1,192 SQ.FT





### Disclaimer:









2 Bedrooms Type A-2

SUITE AREA: 1,061 SQ.FT

TERRACE AREA: 92 SQ. FT

TOTAL AREA: 1,153 SQ.FT





### Disclaimer:







2 Bedrooms Type B

SUITE AREA: 1,131 SQ.FT

TERRACE AREA: 183 SQ. FT

TOTAL AREA: 1,314 SQ.FT



### Disclaimer:







2 Bedrooms Type C

SUITE AREA: 1,140 SQ.FT

TERRACE AREA: 154 SQ. FT

TOTAL AREA: 1,294 SQ.FT



### Disclaimer:





### The Art of Refined Living