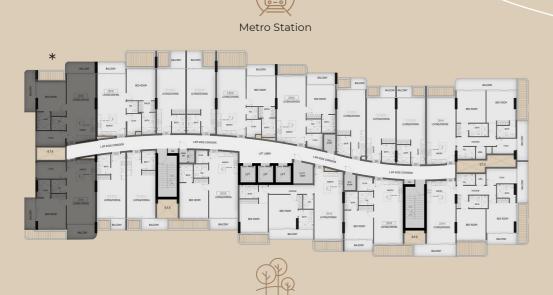

## Typical Floor Plan

2<sup>ND</sup> - 4<sup>TH</sup> - 6<sup>Th</sup>

8<sup>TH</sup> - 10<sup>TH</sup>