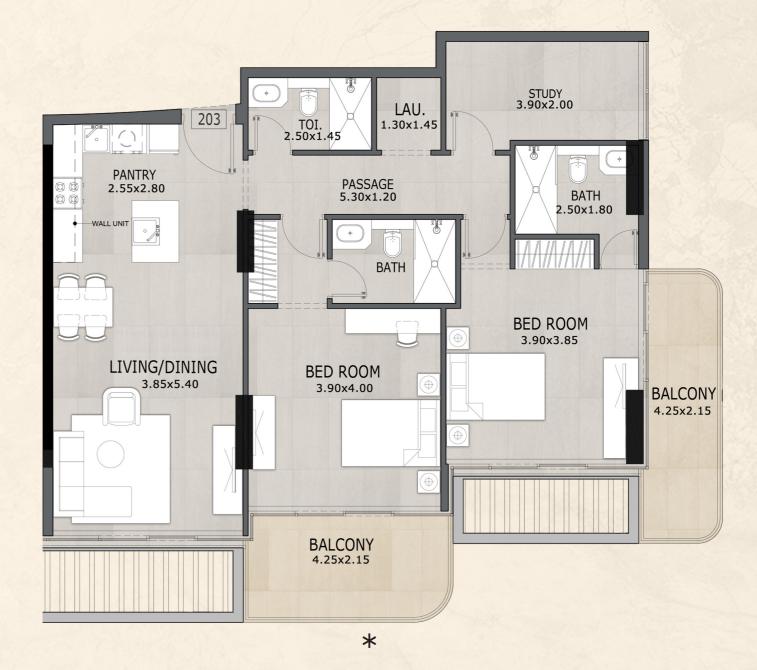

### Unit Layout

1 Bedroom Type C-2

SUITE AREA: 762 SQ.FT

TERRACE AREA: 157 SQ. FT

TOTAL AREA: 919 SQ.FT