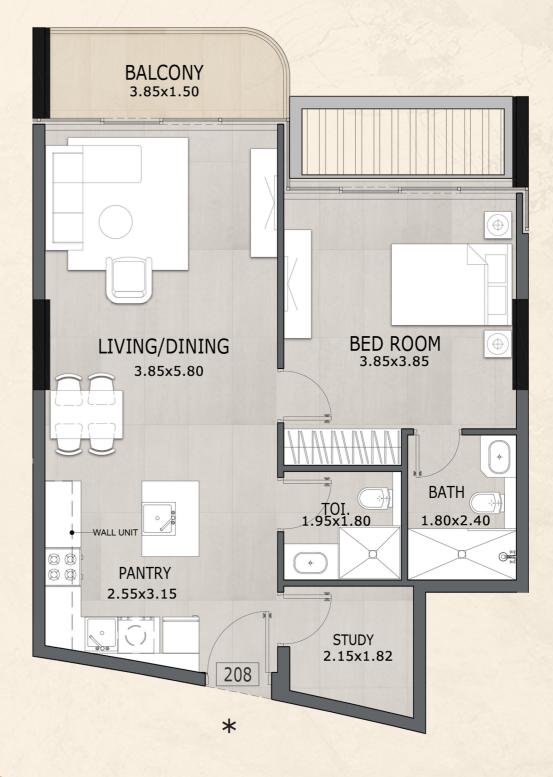

### Disclaimer:

1 Bedroom Type A-1

SUITE AREA: 737 SQ.FT

TERRACE AREA: 102 SQ. FT

TOTAL AREA: 839 SQ.FT

\*

### Disclaimer:

1 Bedroom Type A-2

SUITE AREA: 736 SQ.FT

TERRACE AREA: 102 SQ. FT

TOTAL AREA: 838 SQ.FT

### Disclaimer:

1 Bedroom Type B-1

SUITE AREA: 721 SQ.FT

TERRACE AREA: 66 SQ. FT

TOTAL AREA: 787 SQ.FT

### Disclaimer:

1 Bedroom Type B-2

SUITE AREA: 740 SQ.FT

TERRACE AREA: 89 SQ. FT

TOTAL AREA: 829 SQ.FT

### Disclaimer:

1 Bedroom Type C-1

SUITE AREA: 762 SQ.FT

TERRACE AREA: 65 SQ. FT

TOTAL AREA: 827 SQ.FT