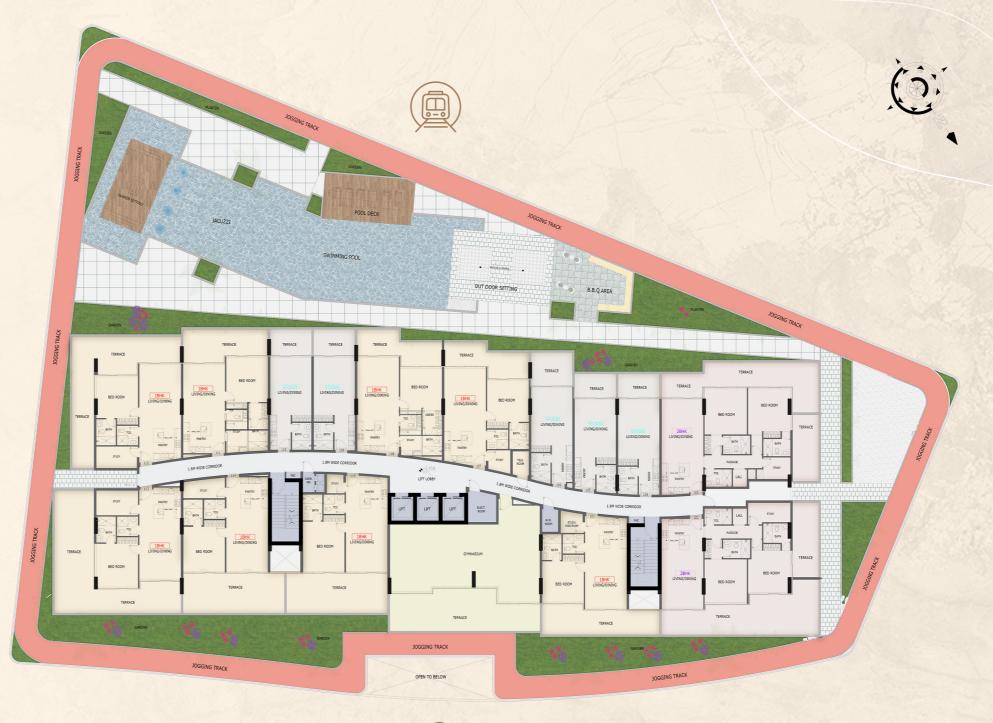

# floarca Vista

Floor Plans







### floareá Vista

### Floor Plan

1st - Amenities Floor





### Disclaimer:









## Typical Floor Plan

2<sup>ND</sup> - 4<sup>TH</sup> - 6<sup>Th</sup>

8<sup>TH</sup> - 10<sup>TH</sup>





### Disclaimer:









## Typical Floor Plan

3RD - 5TH FLOOR

7TH - 9TH FLOOR





### Disclaimer:









Studio Apartment

SUITE AREA: 372 SQ.FT

TERRACE AREA: 33 SQ. FT

TOTAL AREA: 405 SQ.FT



\*

### Disclaimer:







1 Bedroom Type A-1

SUITE AREA: 737 SQ.FT

TERRACE AREA: 102 SQ. FT

TOTAL AREA: 839 SQ.FT



\*

### Disclaimer:









1 Bedroom Type A-2

SUITE AREA: 736 SQ.FT

TERRACE AREA: 102 SQ. FT

TOTAL AREA: 838 SQ.FT



### Disclaimer:







1 Bedroom Type B-1

SUITE AREA: 721 SQ.FT

TERRACE AREA: 66 SQ. FT

TOTAL AREA: 787 SQ.FT



### Disclaimer:









1 Bedroom Type B-2

SUITE AREA: 740 SQ.FT

TERRACE AREA: 89 SQ. FT

TOTAL