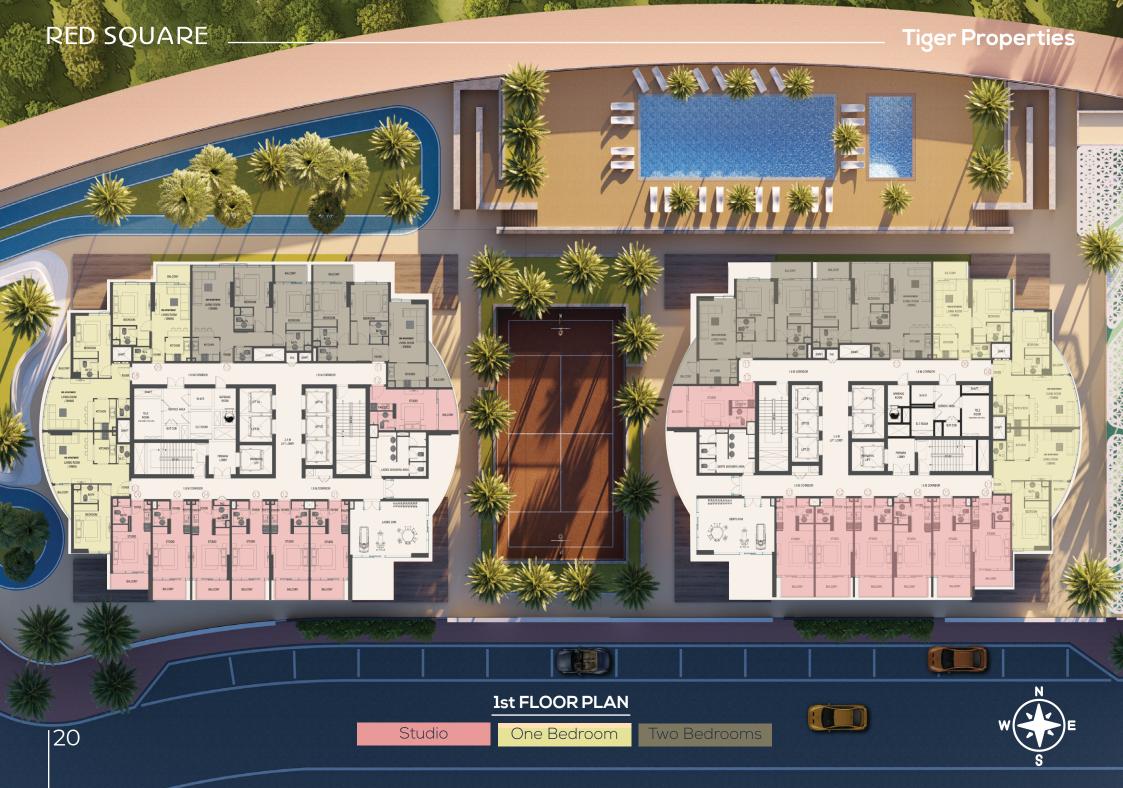

#### BlockI

| 34  | Furnished Apartments    |  |
|-----|-------------------------|--|
| 207 | Studio                  |  |
| 150 | One Bedroom             |  |
| 60  | Two Bedrooms            |  |
| 5   | Retails                 |  |
| 5   | Parking Floors          |  |
| 417 | Total Residential flats |  |

#### Block II

| 34  | Furnished Apartments    |  |
|-----|-------------------------|--|
| 207 | Studio                  |  |
| 152 | One Bedroom             |  |
| 60  | Two Bedrooms            |  |
| 5   | Retails                 |  |
| 5   | Parking Floors          |  |
| 419 | Total Residential flats |  |