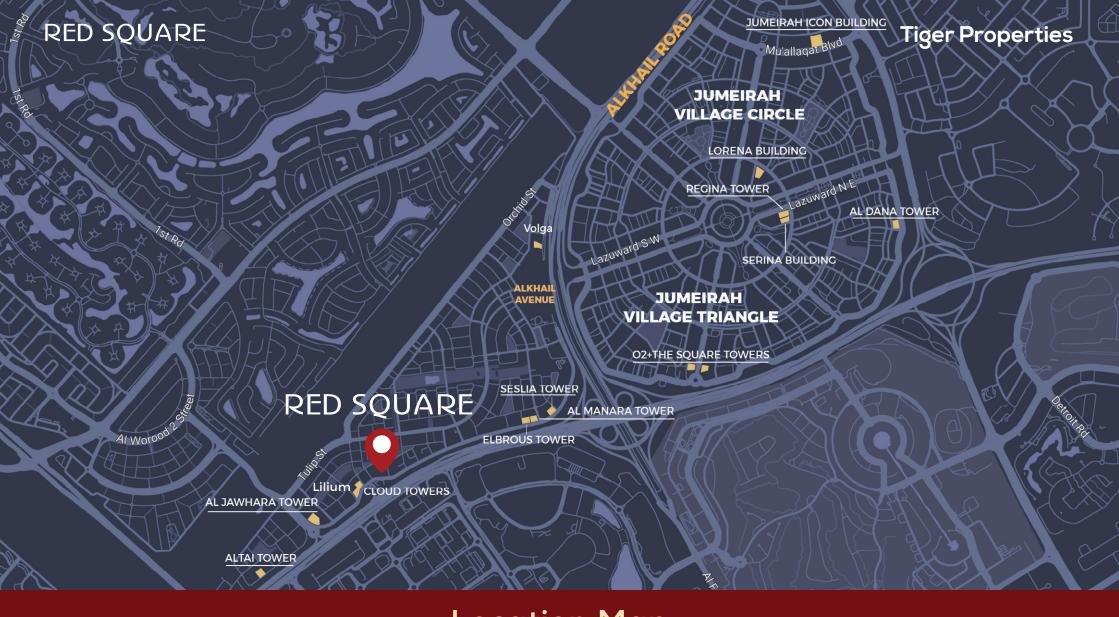

### **Location Map**

With its sleek, contemporary design, great location, and breathtaking panoramic city views, Red Square Twin Towers presents luxury in every way.

These towers are a representation of elegance as they offer an unmatched level of comfort and elegance in your everyday lifestyle in Dubai.