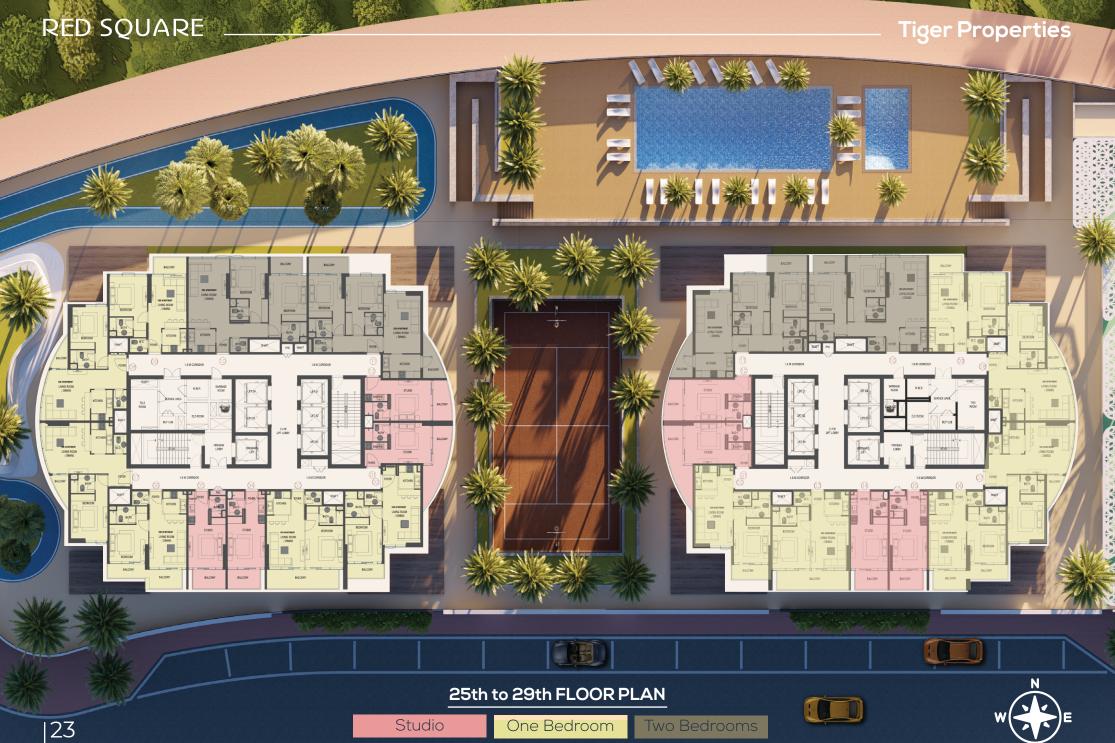

in a magical atmosphere with breathtaking views and outstanding designs that make every morning an unforgettable experience.



Swimming Pool



## **Basket Ball Court**

Our basketball court at Red Square Twin Towers is sure to be a blast for these towers' residents!



Running & Walking Track



# Fully Equipped Gym



## Elegant Interior

Discover the charm of an exquisite interior at Red Square Towers, a magical work of art located in the center of the United Arab Emirates.

Take in the sophistication and elegance of each apartment, which is a monument to timeless craftsmanship and creative design.

Discover a living area that goes above and beyond the typical with first-rate features and premium materials that beautifully capture the beauty of the surroundings.



































**About Tiger** 

Tiger Contracting Co. L.L.C. is a highly renowned construction company in the Middle East, established in the UAE in 1976. It holds the prestigious "First Category" distinction, reflecting its commitment to excellence and quality standards. Our goal is to build homes that blend the Emirates' heritage with modern architecture and create vibrant spaces that reflect their residents' stories.

## **Completed Projects**











The Square Tower

O2 Tower

Regina Tower

The V Tower

### **Under Construction**







Elbrus Tower



Lilium Tower



Altai Tower



**Cloud Tower** 



Seslia Tower



**Nobels Tower** 



Renad Tower



# RED SQUARE