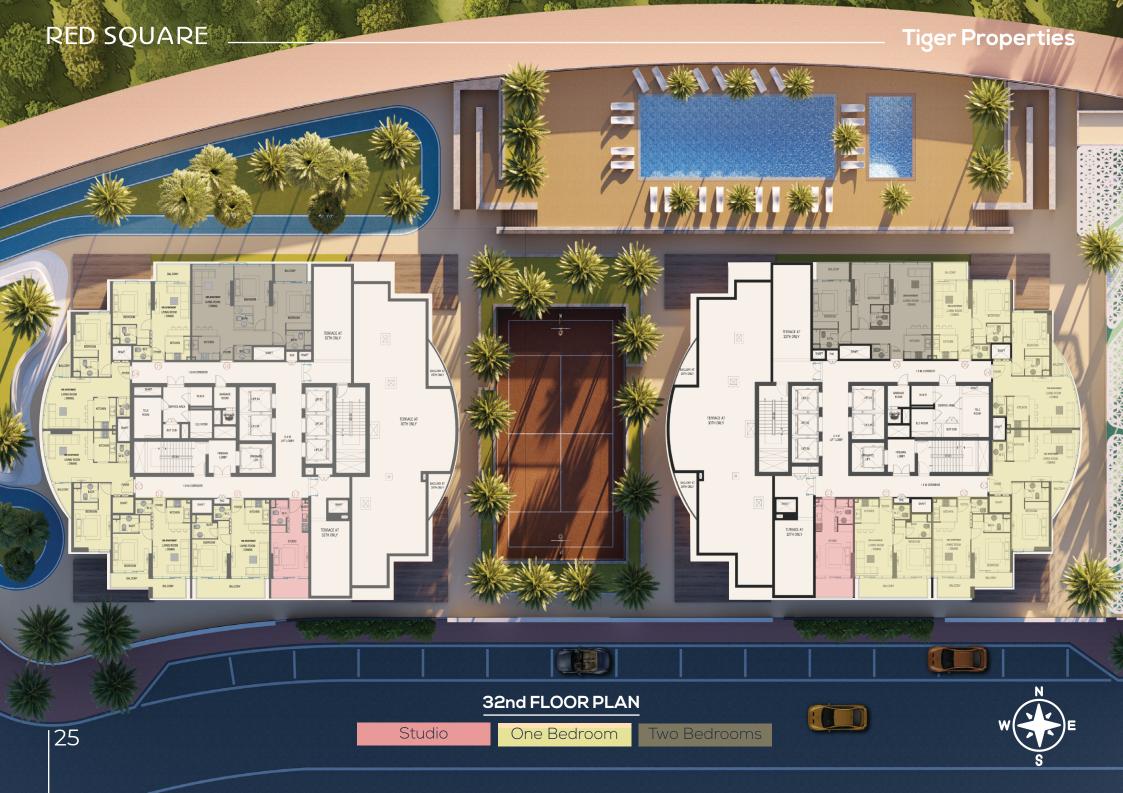

magical atmosphere with breathtaking views and outstanding designs that make every morning an unforgettable experience.



Swimming Pool



## **Basket Ball Court**

Our basketball court at Red Square Twin Towers is sure to be a blast for these towers' residents!



Running & Walking Track



# Fully Equipped Gym



## Elegant Interior

Discover the charm of an exquisite interior at Red Square Towers, a magical work of art located in the center of the United Arab Emirates.

Take in the sophistication and elegance of each apartment, which is a monument to timeless craftsmanship and creative design.

Discover a living area that goes above and beyond the typical with first-rate features and premium materials that beautifully capture the beauty of the surroundings.



































**About Tiger** 

Tiger Contracting Co. L.L.C. is a highly renowned construction company in the Middle East, established in the UAE in 1976. It holds the prestigious "First Category" distinction, reflecting its commitment to excellence and quality standards. Our goal is to build homes that blend the Emirates' heritage with modern architecture and create vibrant spaces that reflect their residents' stories.

## **Completed Projects**











The Square Tower

O2 Tower

Regina Tower

The V Tower

### **Under Construction**







Elbrus Tower



Lilium Tower



Altai Tower



**Cloud Tower** 



Seslia Tower



**Nobels Tower** 



Renad Tower



# RED SQUARE