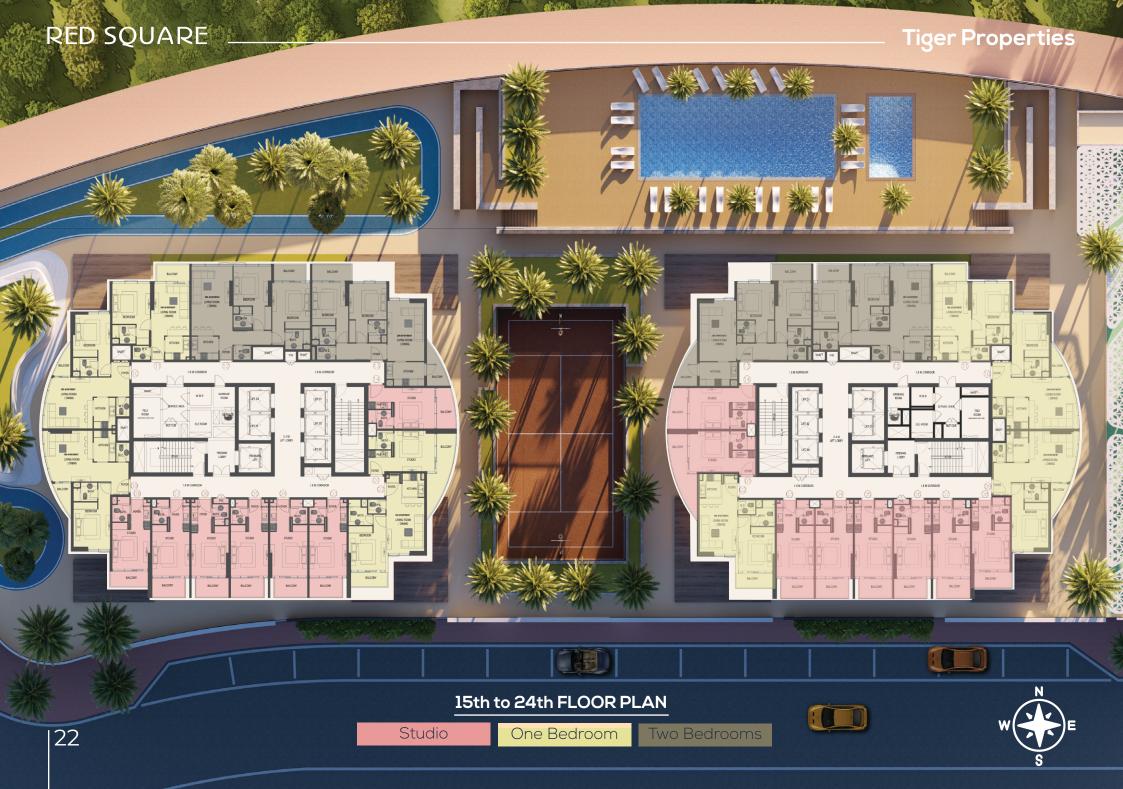

#### BlockI

| 34  | Furnished Apartments    |  |
|-----|-------------------------|--|
| 207 | Studio                  |  |
| 150 | One Bedroom             |  |
| 60  | Two Bedrooms            |  |
| 5   | Retails                 |  |
| 5   | Parking Floors          |  |
| 417 | Total Residential flats |  |

#### Block II

| 34  | Furnished Apartments    |  |
|-----|-------------------------|--|
| 207 | Studio                  |  |
| 152 | One Bedroom             |  |
| 60  | Two Bedrooms            |  |
| 5   | Retails                 |  |
| 5   | Parking Floors          |  |
| 419 | Total Residential flats |  |