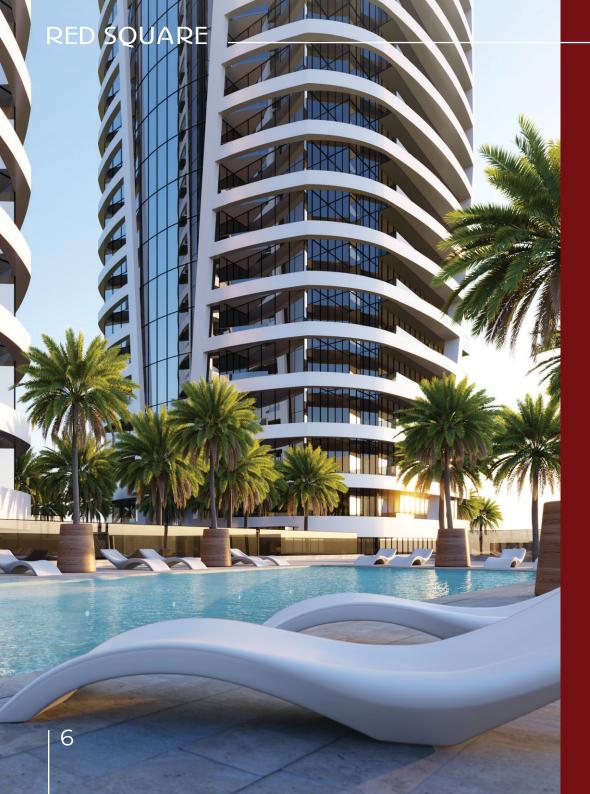

--------|--|
| 207 | Studio                  |  |
| 152 | One Bedroom             |  |
| 60  | Two Bedrooms            |  |
| 5   | Retails                 |  |
| 5   | Parking Floors          |  |
| 419 | Total Residential flats |  |

### **Facilities**

| Outdoor Swimming Pool | Running and walking Track |
|-----------------------|---------------------------|
| Tennis and Basketball | GYM                       |
| Kids Playing Area     | BBQ Area                  |





### **Location Map**













With its sleek, contemporary design, great location, and breathtaking panoramic city views, Red Square Twin Towers presents luxury in every way.



These towers are a representation of elegance as they offer an unmatched level of comfort and elegance in your everyday lifestyle in Dubai.



Step inside Red Square Towers, where we'll turn your most treasured moments into unforgettable experiences.



Indulge in a magical atmosphere with breathtaking views and outstanding designs that make every morning an unforgettable experience.



Swimming Pool



## **Basket Ball Court**

Our basketball court at Red Square Twin Towers is sure to be a blast for these towers' residents!



Running & Walking Track



# Fully Equipped Gym



## Elegant Interior

Discover the charm of an exquisite interior at Red Square Towers, a magical work of art located in the center of the United Arab Emirates.

Take in the sophistication and elegance of each apartment, which is a monument to timeless craftsmanship and creative design.

Discover a living area that goes above and beyond the typical with f