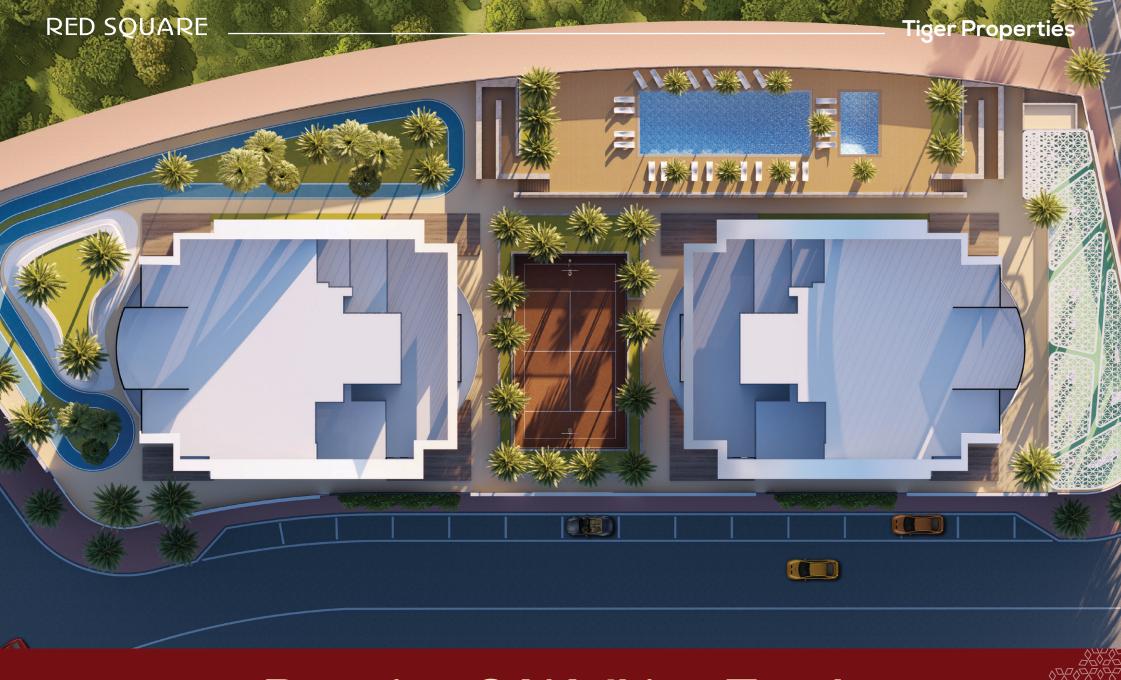

### **Facilities**

| Outdoor Swimming Pool | Running and walking Track |
|-----------------------|---------------------------|
| Tennis and Basketball | GYM                       |
| Kids Playing Area     | BBQ Area                  |

### **Location Map**

With its sleek, contemporary design, great location, and breathtaking panoramic city views, Red Square Twin Towers presents luxury in every way.

These towers are a representation of elegance as they offer an unmatched level of comfort and elegance in your everyday lifestyle in Dubai.