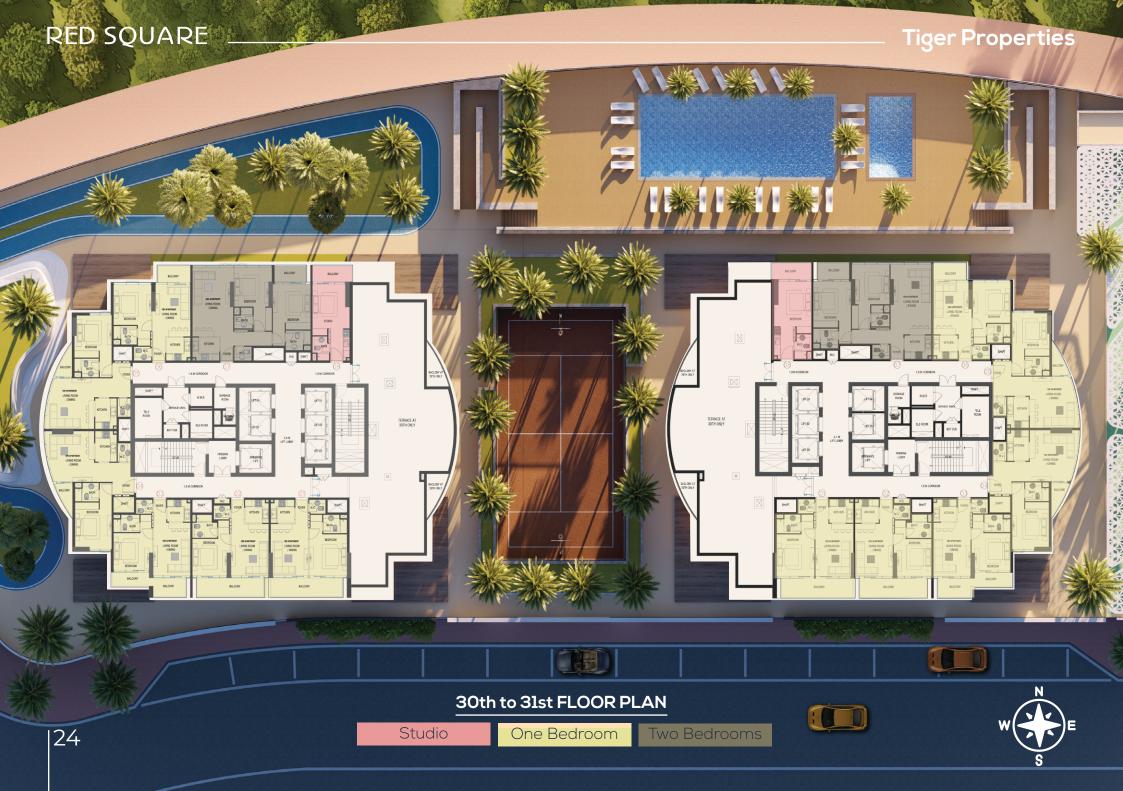

a magical atmosphere with breathtaking views and outstanding designs that make every morning an unforgettable experience.



Swimming Pool



## **Basket Ball Court**

Our basketball court at Red Square Twin Towers is sure to be a blast for these towers' residents!



Running & Walking Track



# Fully Equipped Gym



## Elegant Interior

Discover the charm of an exquisite interior at Red Square Towers, a magical work of art located in the center of the United Arab Emirates.

Take in the sophistication and elegance of each apartment, which is a monument to timeless craftsmanship and creative design.

Discover a living area that goes above and beyond the typical with first-rate features and premium materials that beautifully capture the beauty of the surroundings.



































**About Tiger** 

Tiger Contracting Co. L.L.C. is a highly renowned construction company in the Middle East, established in the UAE in 1976. It holds the prestigious "First Category" distinction, reflecting its commitment to excellence and quality standards. Our goal is to build homes that blend the Emirates' heritage with modern architecture and create vibrant spaces that reflect their residents' stories.

## **Completed Projects**











The Square Tower

O2 Tower

Regina Tower

The V Tower

### **Under Construction**







Elbrus Tower



Lilium Tower



Altai Tower



**Cloud Tower** 



Seslia Tower



**Nobels Tower** 



Renad Tower



# RED SQUARE