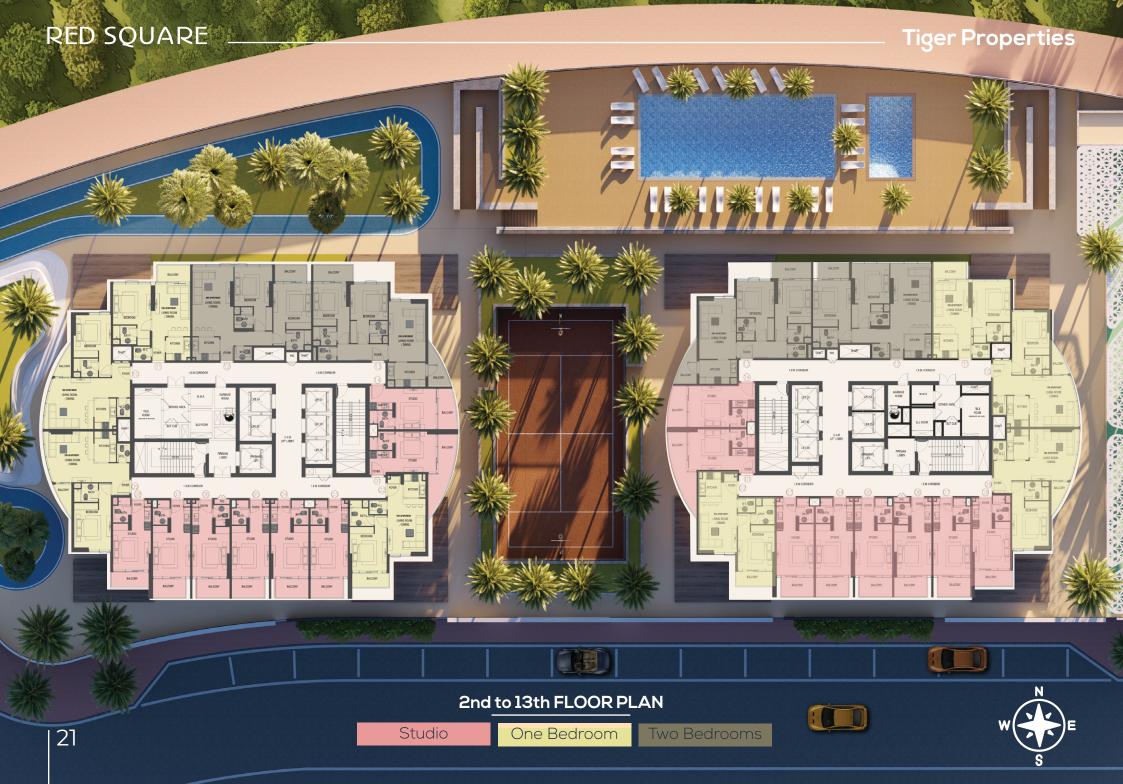

#### BlockI

| 34  | Furnished Apartments    |  |
|-----|-------------------------|--|
| 207 | Studio                  |  |
| 150 | One Bedroom             |  |
| 60  | Two Bedrooms            |  |
| 5   | Retails                 |  |
| 5   | Parking Floors          |  |
| 417 | Total Residential flats |  |

#### Block II

| 34  | Furnished Apartments    |  |
|-----|-------------------------|--|
| 207 | Studio                  |  |
| 152 | One Bedroom             |  |
| 60  | Two Bedrooms            |  |
| 5   | Retails                 |  |
| 5   | Parking Floors          |  |
| 419 | Total Residential flats |  |