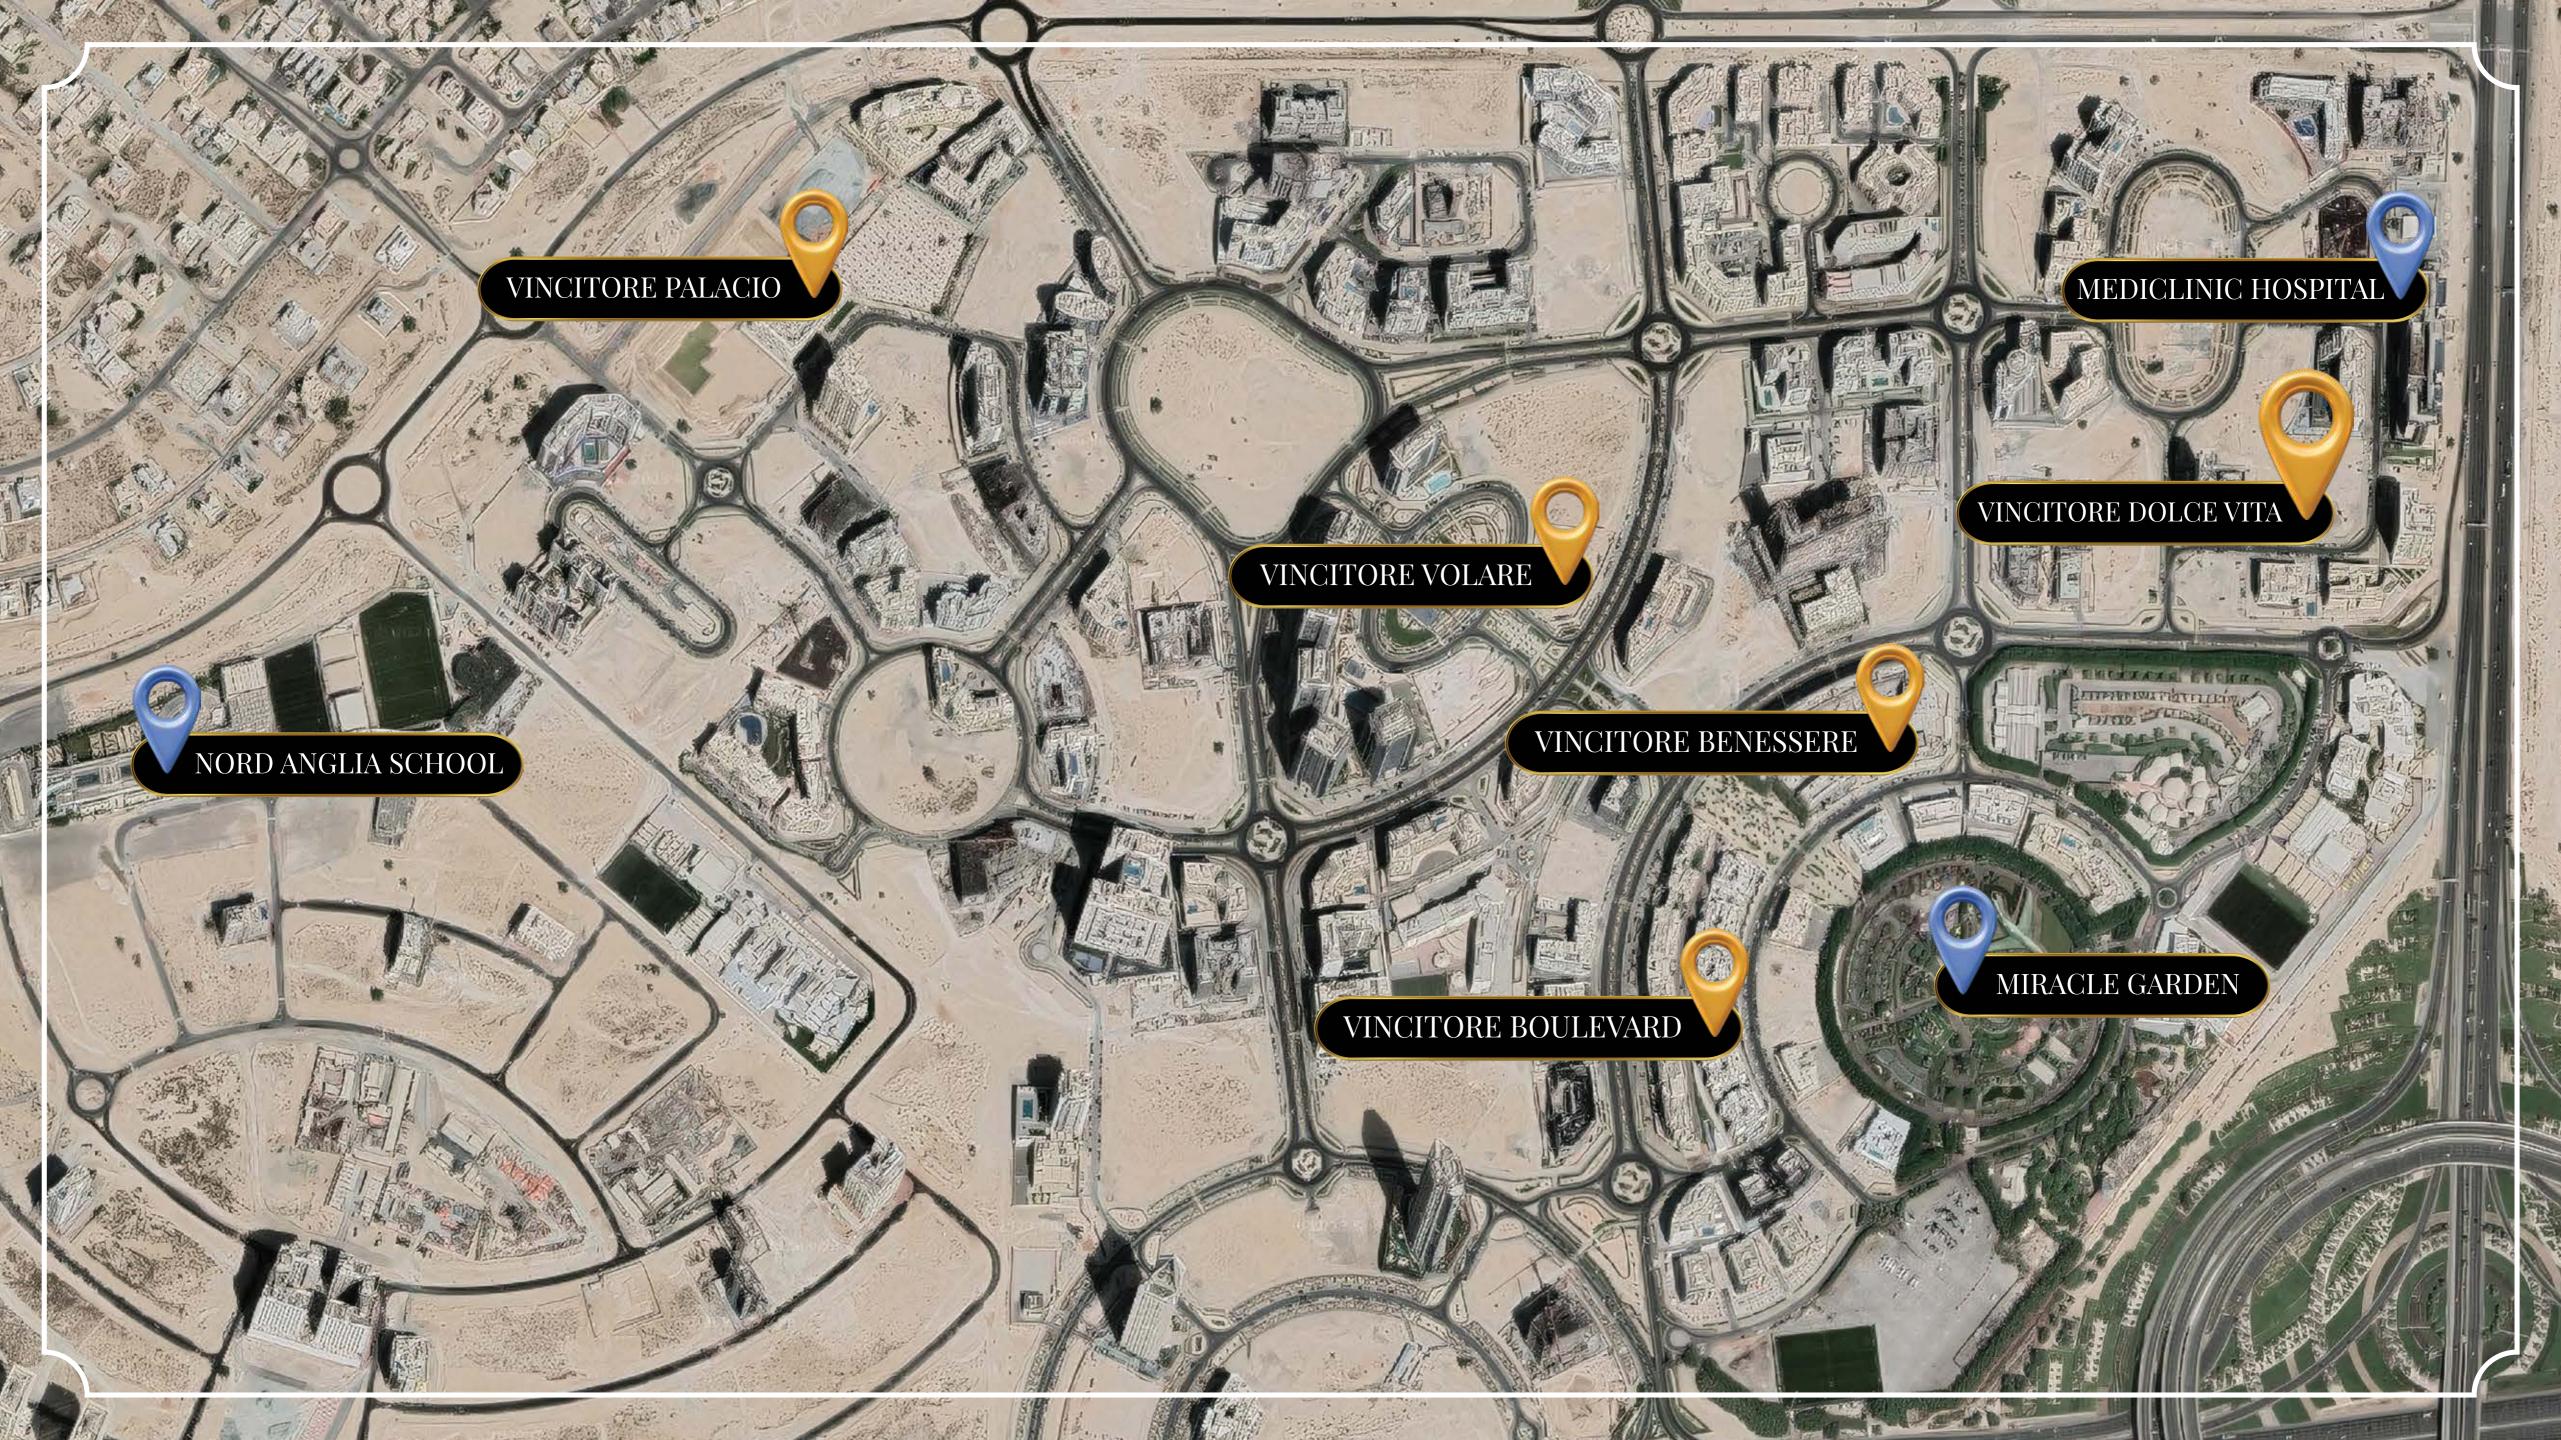

#### VINCITORE DOLCE VITA THE HOTTEST LOCATION IN ARJAN, DUBAI

LOCATED IN THE DOWNTOWN OF ARJAN

DIRECTLY FACING OPPOSITE MEDICLINIC HOSPITAL

THE BEST OF BOTH PRIVACY & CONNECTIVITY

VIBRANT & ACTIVE LOCATION

UNOBSTRUCTED VIEWS OF DUBAI'S SKYLINE FOR ELITE FEW

WELCOME TO THE REALM OF