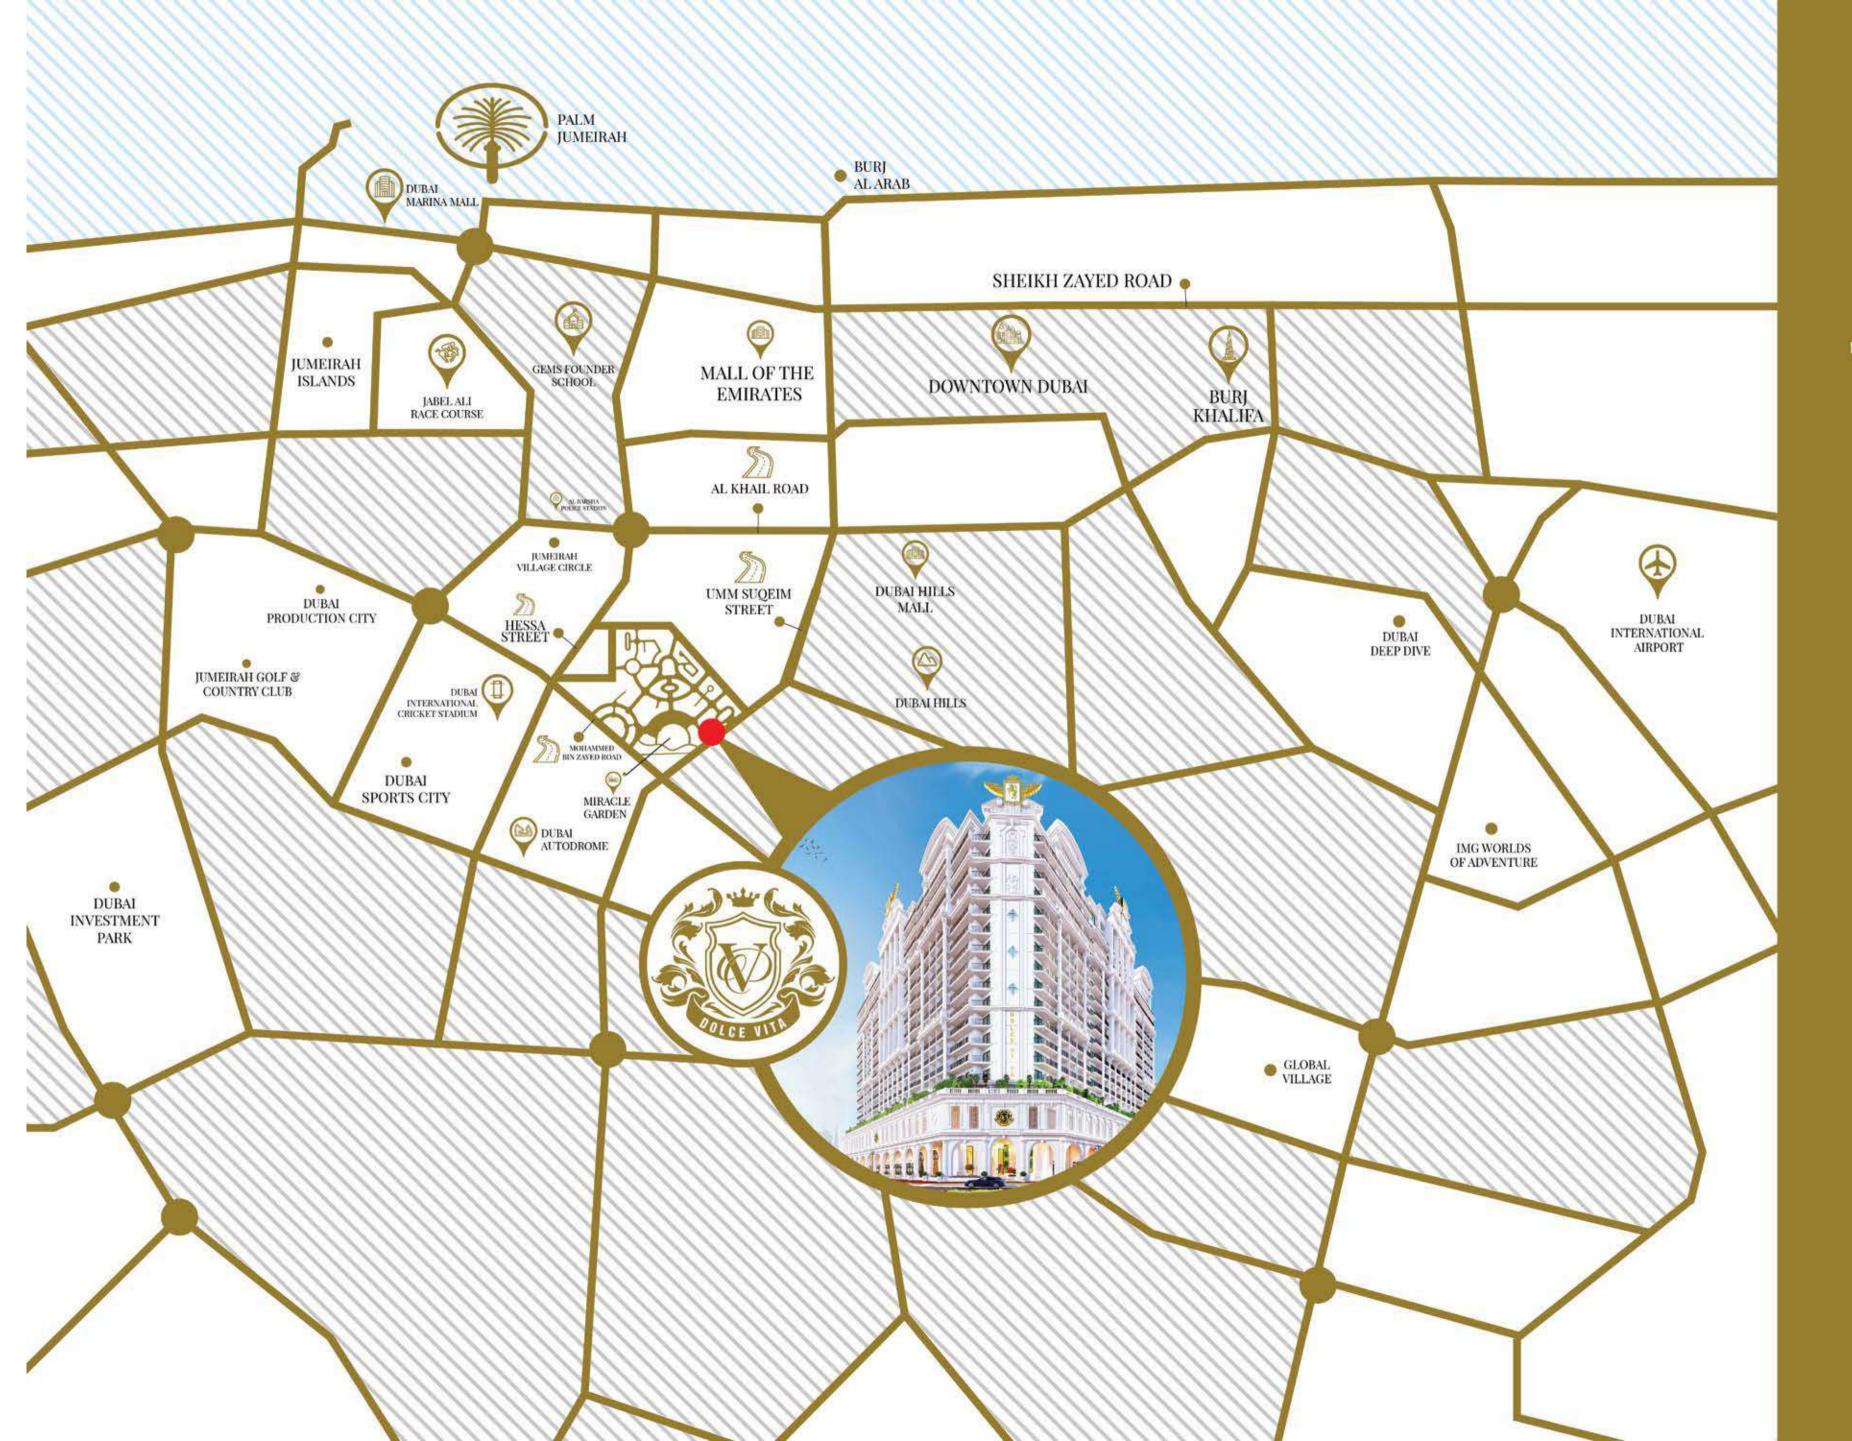

#### VINCITORE DOLCE VITA THE HOTTEST LOCATION IN ARJAN, DUBAI

LOCATED IN THE DOWNTOWN OF ARJAN

DIRECTLY FACING OPPOSITE MEDICLINIC HOSPITAL

THE BEST OF BOTH PRIVACY & CONNECTIVITY

VIBRANT & ACTIVE LOCATION

UNOBSTRUCTED VIEWS OF DUBAI'S SKYLINE FOR ELITE FEW

WELCOME TO THE REALM OF