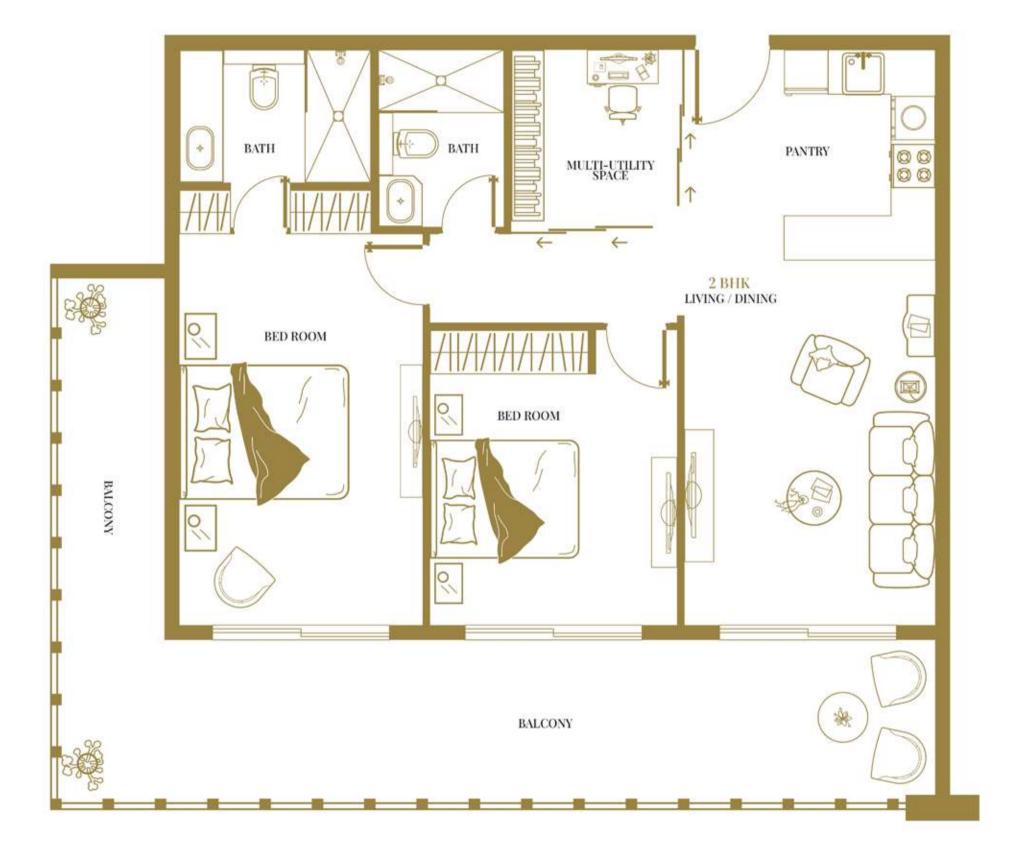

### ROYAL 2 BHK

SIZE: 928 - 1262 SQ. FT.

Dolce Vita's Royal 2 BHK offers the ultimate in grandeur and luxurious living, boasting two majestic bedrooms, two opulent full bathrooms, a specially-designed multi-utility room, a stunning kitchen, and a sprawling amount of space to make your own.