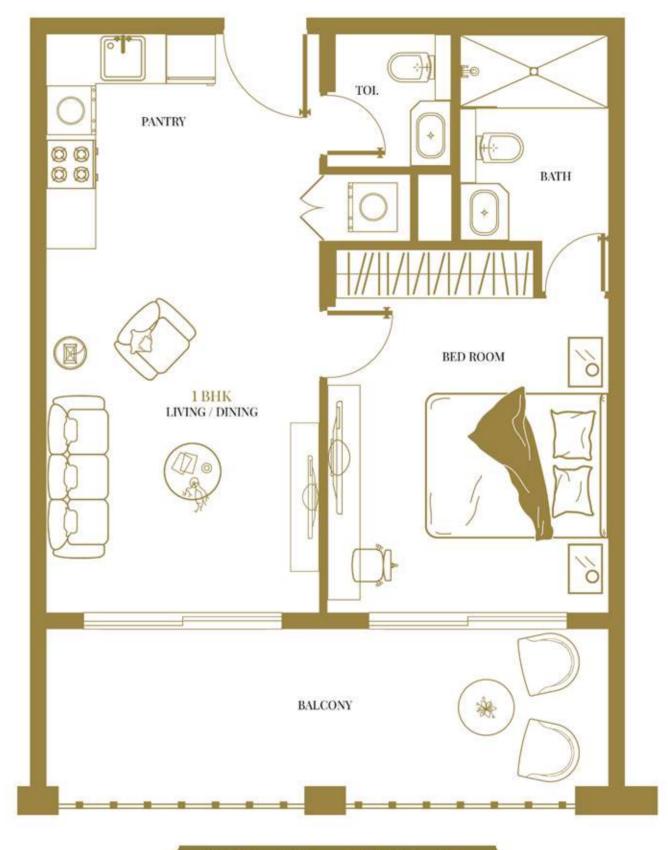

### LAVISH 1BHK

SIZE: 685 - 756 SQ. FT.

Dolce Vita's Lavish 1 BHK offers the perfect balance of comfort and convenience, featuring a luxurious bedroom with a private bathroom, plus an extra guest powder bathroom, separate laundry room, and ample space to create your own oasis.