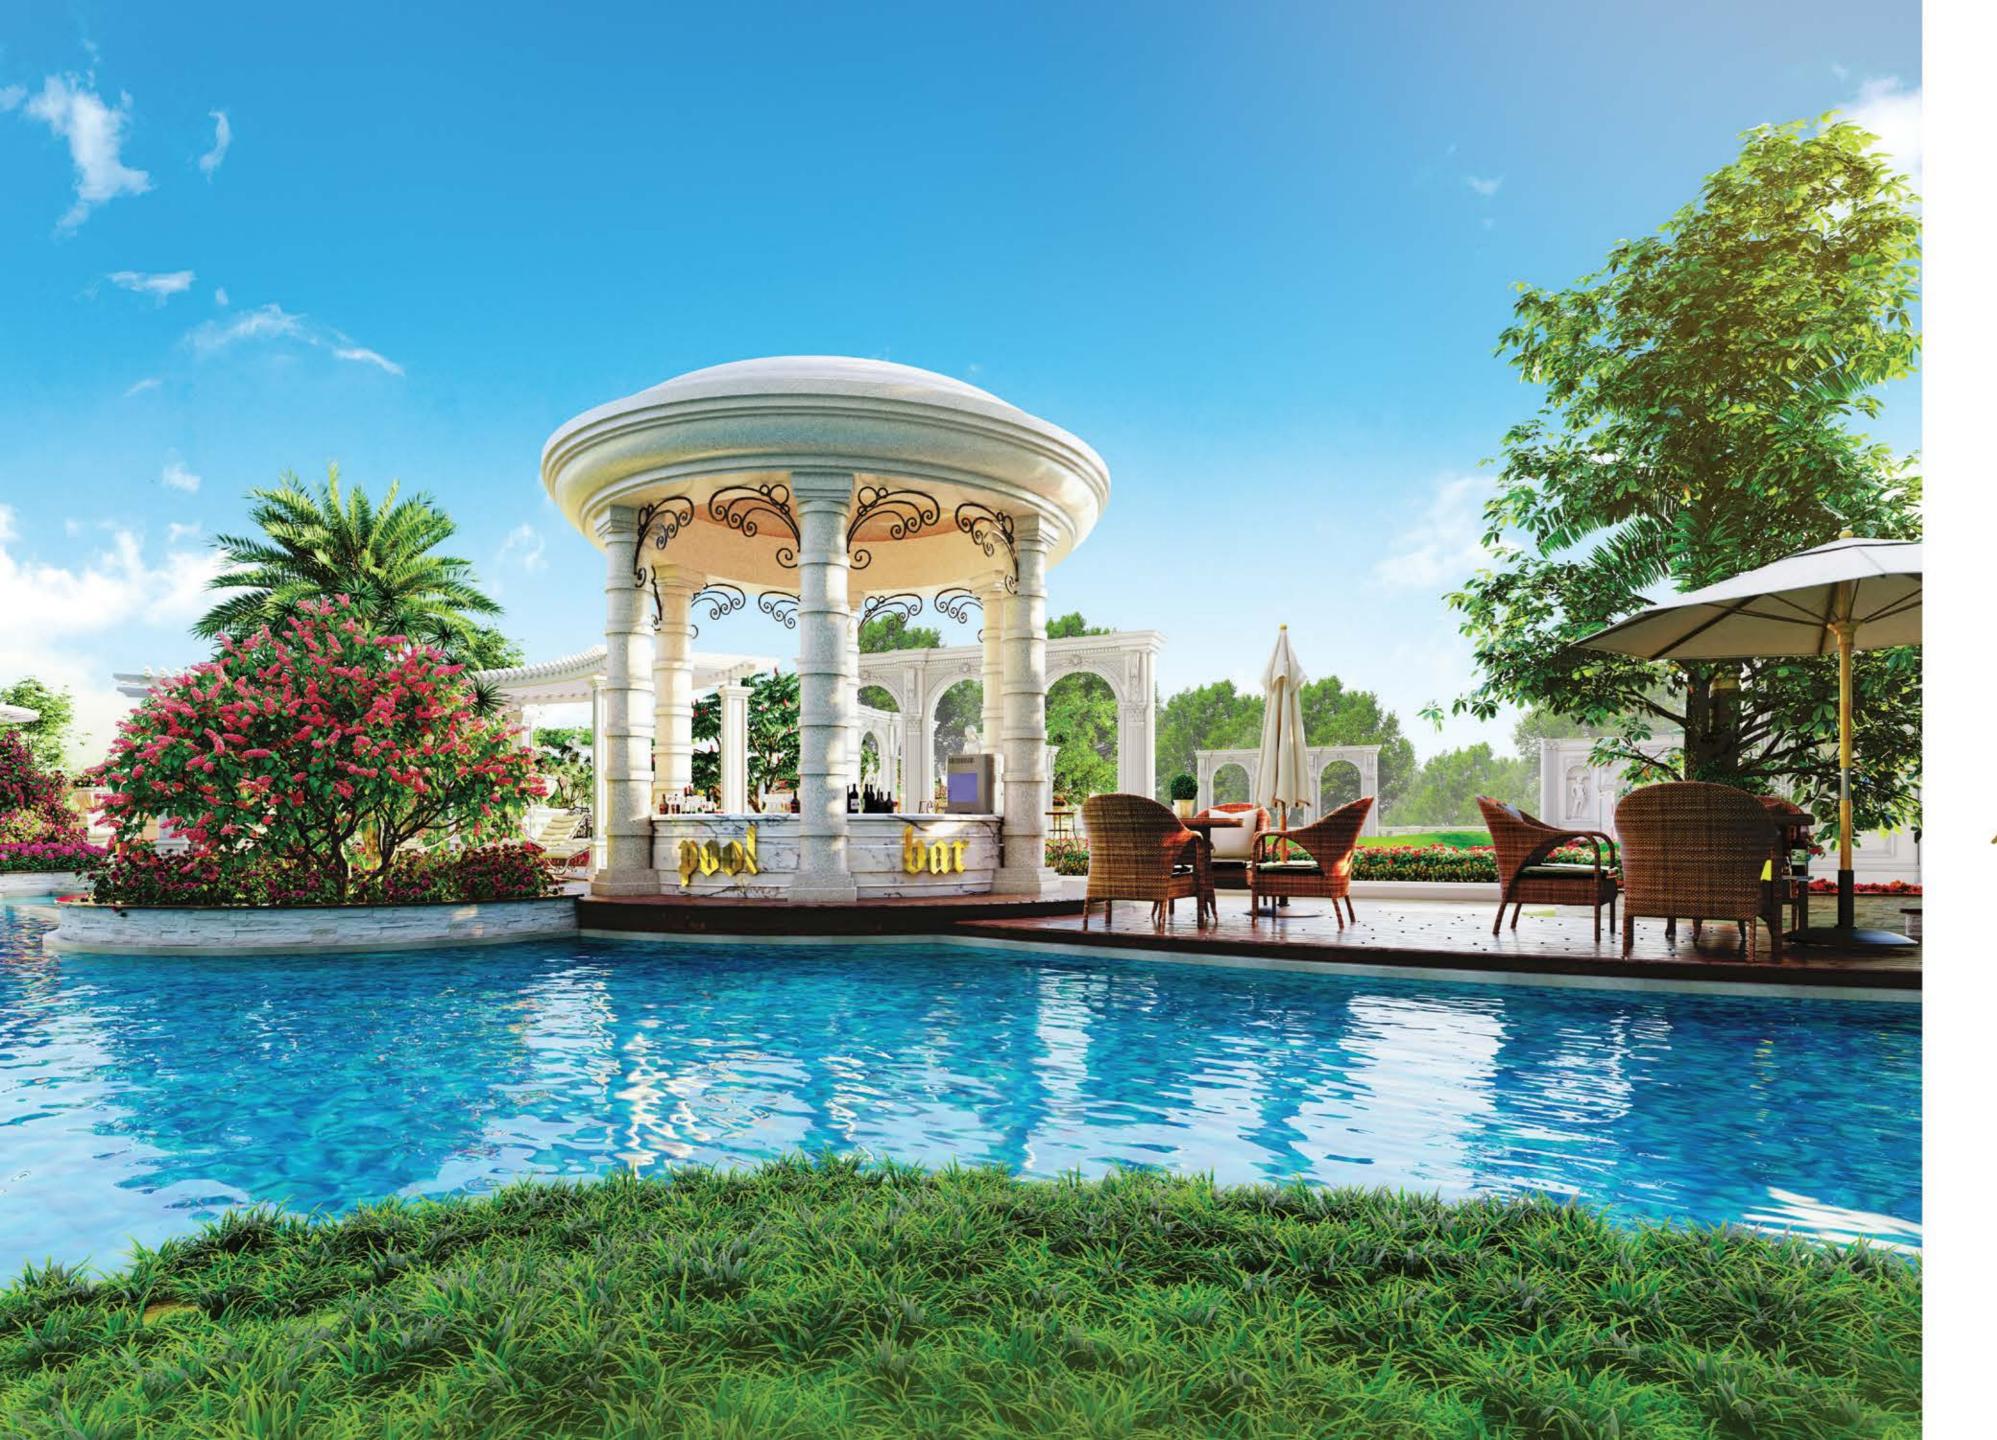

## PISCINA Faracliso

Discover Piscina Paradiso, Dolce Vita's exquisite pool bar, where Italian elegance meets refreshing tranquility. This open-air oasis, connected to the lagoon pool, features exclusive floating deck seating, lush greenery, and soothing sounds of water. Immerse yourself in an enchanting haven of relaxation and sophistication.