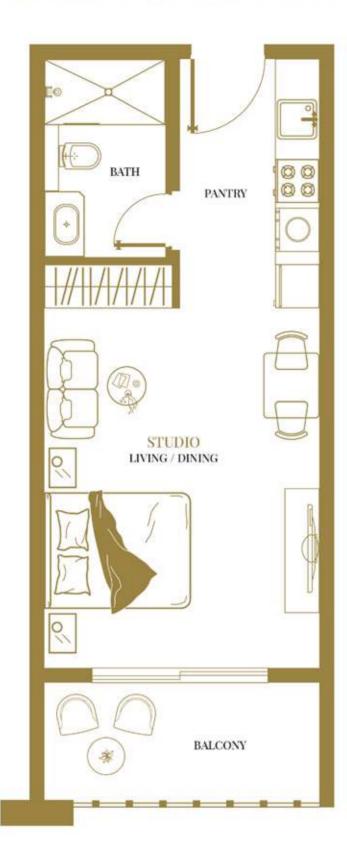

### PALATIAL STUDIO

SIZE: 380 - 461 SQ. FT.

Dolce Vita Palatial Studio is the perfect choice for seeking a cozy and comfortable living space, with ample room to relax and unwind, every detail is carefully designed to meet your needs and exceed your expectations.