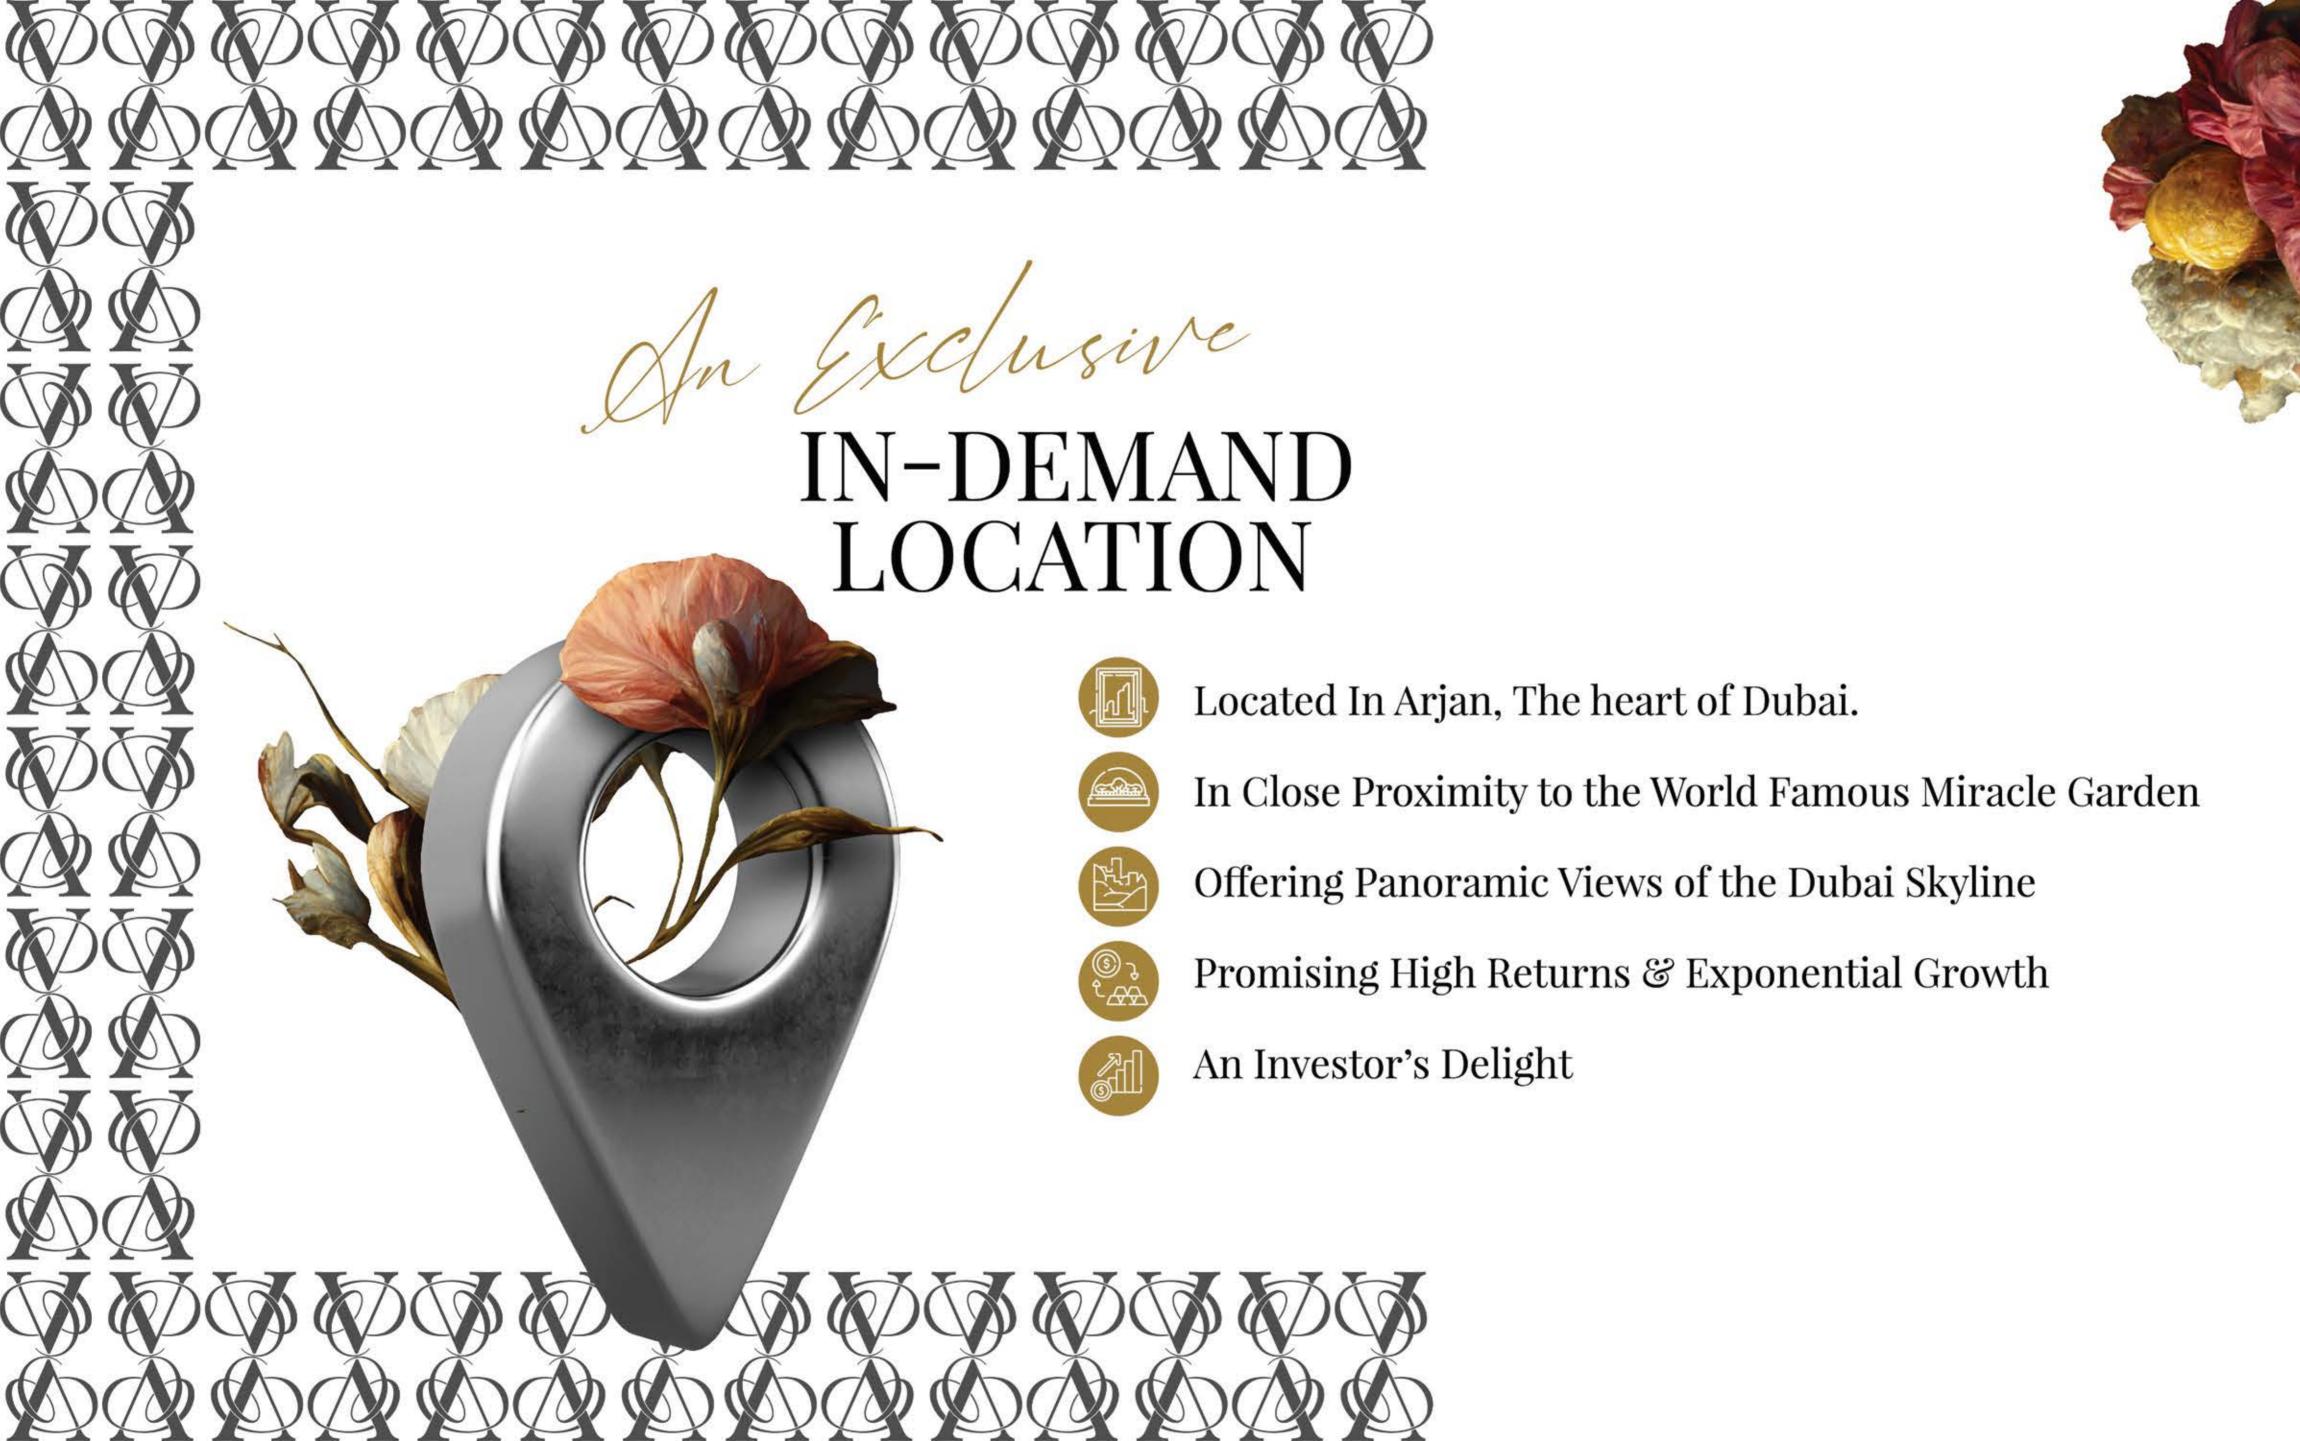

#### VINCITORE DOLCE VITA THE HOTTEST LOCATION IN ARJAN, DUBAI

LOCATED IN THE DOWNTOWN OF ARJAN

DIRECTLY FACING OPPOSITE MEDICLINIC HOSPITAL

THE BEST OF BOTH PRIVACY & CONNECTIVITY

VIBRANT & ACTIVE LOCATION

UNOBSTRUCTED VIEWS OF DUBAI'S SKYLINE FOR ELITE FEW

WELCOME TO THE REALM OF