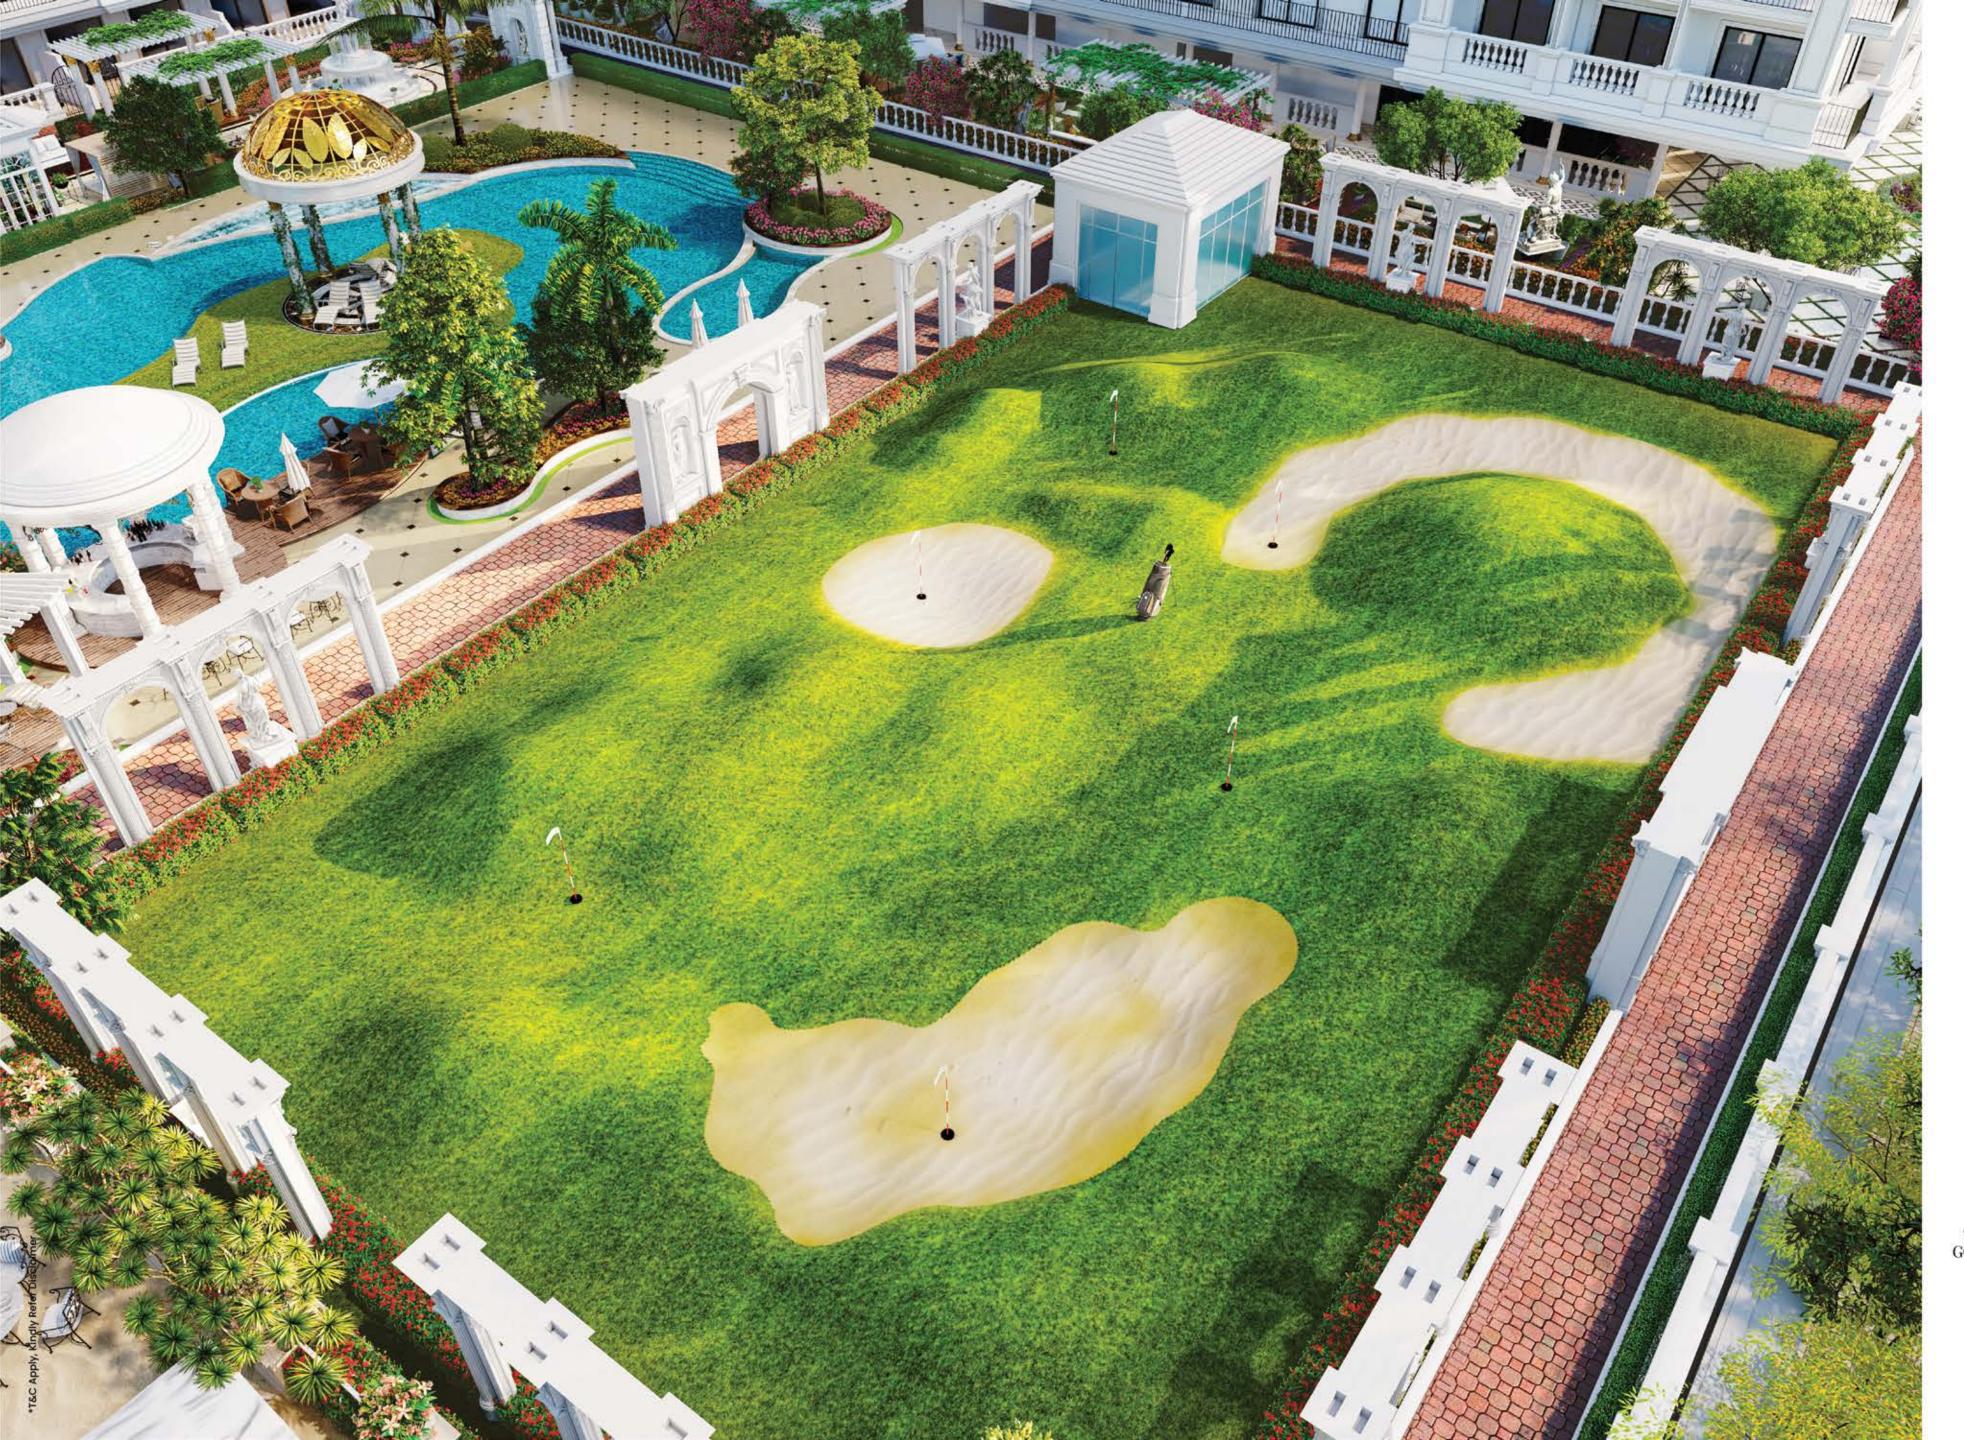

# VERDE GOLF

#### EXPERIENCE A NEW LEVEL OF GOLFING AT DOLCE VITA'S VERDE GOLF COURSE.

Verde Golf Club is the epitome of exclusivity and premium luxury tailored for the most discerning tastes Meticulously designed with 9000 sq.ft of pristine greens and classical architecture, experience world-class golfing in breathtaking surroundings. Unleash the golfer within you at Verde Golf Club.