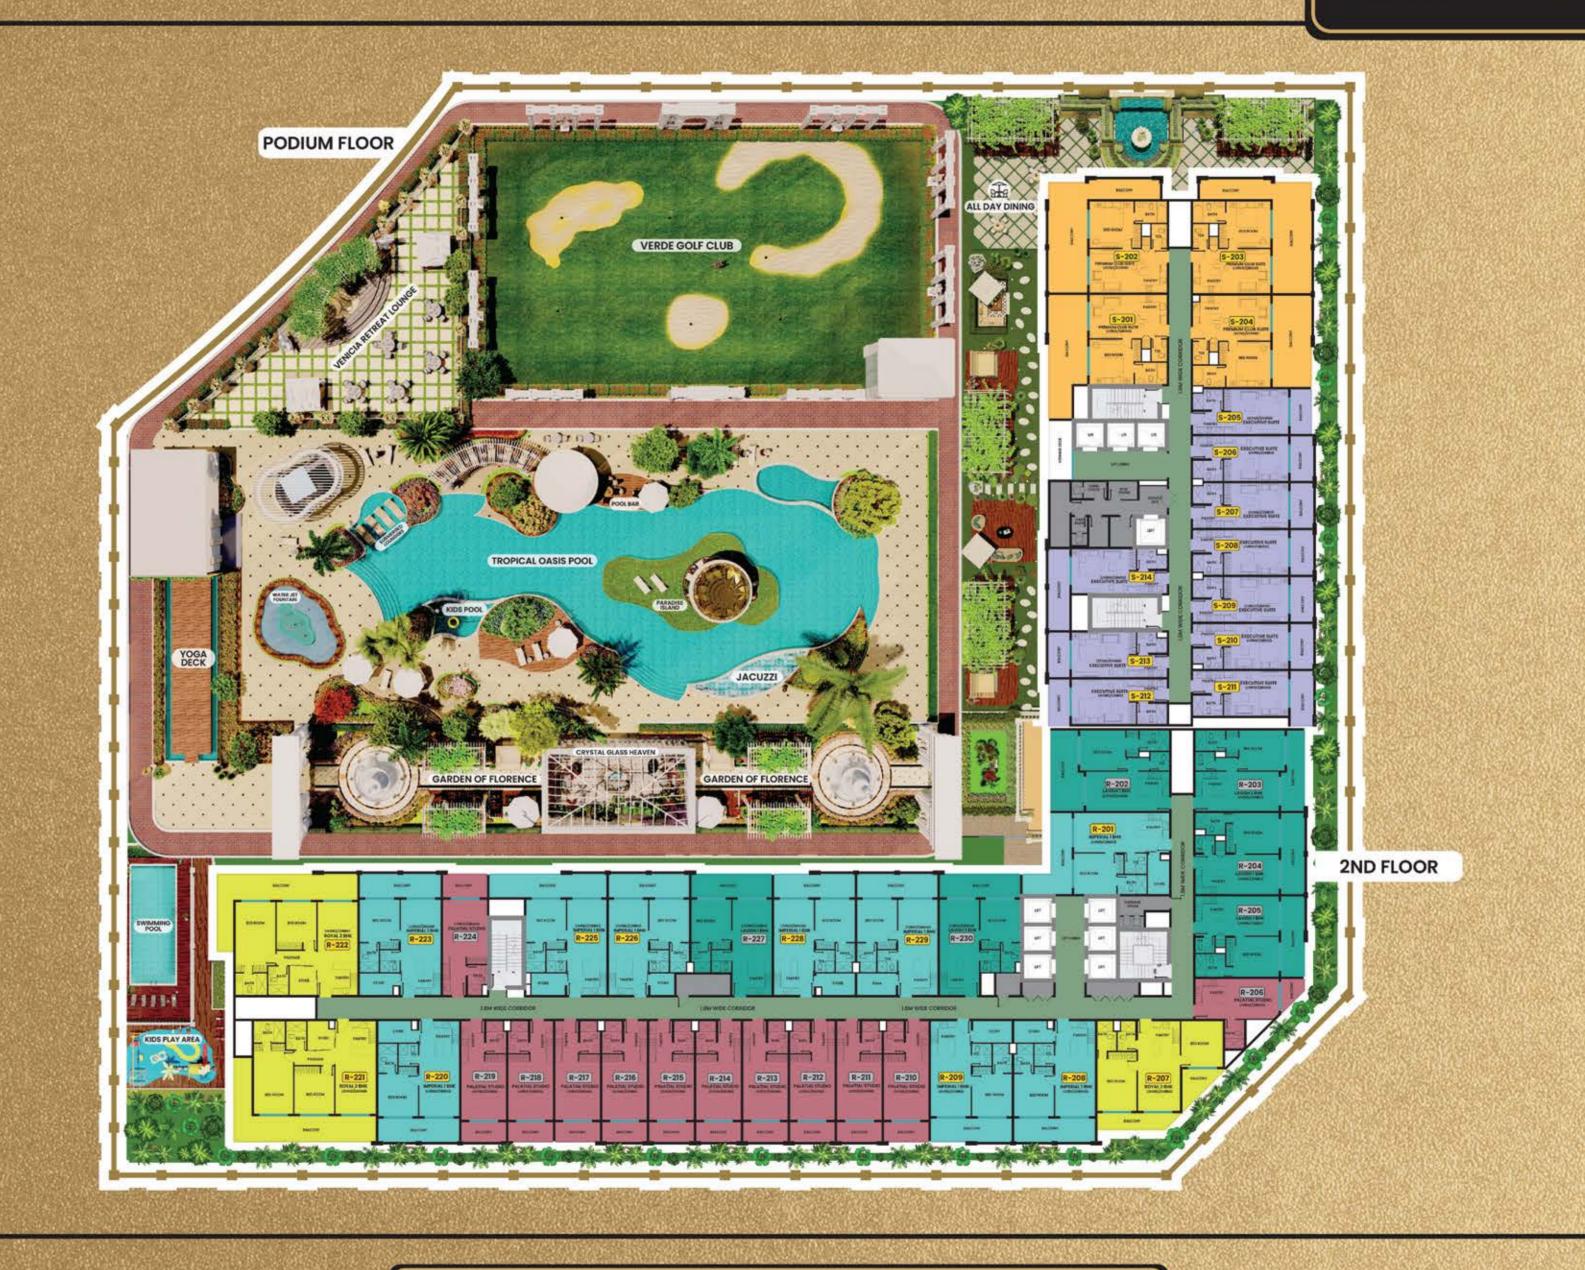

# VERDE GOLF

#### EXPERIENCE A NEW LEVEL OF GOLFING AT DOLCE VITA'S VERDE GOLF COURSE.

Verde Golf Club is the epitome of exclusivity and premium luxury tailored for the most discerning tastes Meticulously designed with 9000 sq.ft of pristine greens and classical architecture, experience world-class golfing in breathtaking surroundings. Unleash the golfer within you at Verde Golf Club.

#### STEP INTO PARADISE AT THE

A tropical Italian oasis pool that transcends the ordinary. This perfect harmony of Italian elegance and modern luxury amidst lush greenery will transport you to a state of pure bliss. Let the tranquil azure waters wash away your worries, and surrender to the pool's serene ambiance.

TROPICAL OASIS POOL Take a Dip in Our Secluded Lagoon

WAVE POOL

Catch a Wave of Excitement bringing beach vibes to you

JACUZZI

Soak in luxury: bask in the warmth of the sea-like heaven

KIDS POOL

Fun in the sun: The perfect place for splashy adventures

## Faraclise ISLAND

## ESCAPE TO YOUR OWN PRIVATE PARADISE IN THE HEART OF THE AQUA PARADISO

Swim up to a secluded island in the heart of azure waters and bask in the harmonious blend of Italian elegance and modern luxury. Soak up the sun, savour the finest cuisine and unwind in pure relaxation and tranquillity.

## GARDEN OF

Dolce Vita's Garden of Florence celebrates the history of Florence via a 60-meter expanse of unadulterated natural luxury. Be greeted by soaring classical arches and a resplendent water fountain evoking vintage extravagance.

## CRYSTAL GLASS

CRYSTAL GLASS DESIGN

AIR CONDITIONED

360-DEGREE PANORAMIC VIEWS OF LEISURE DECK PRIVATE SEATING & DINING

Discover the mesmerizing Crystal Heaven, a luxurious, air-conditioned gem, designed for the discerning elites. This enchanting retreat embodies the perfect fusion of classic Italian elegance and modern comfort, creating the most magical sanctuary on the leisure deck.

## VENICIA LOUNGE

Escape to Venicia Retreat Lounge - an entertainment haven where relaxation meets unforgettable experiences. Enjoy a laid-back atmosphere, landscaped surroundings, and stunning views from our floating cabanas. Let us transport you to a carefree state of mind, perfect for creating lasting memories.