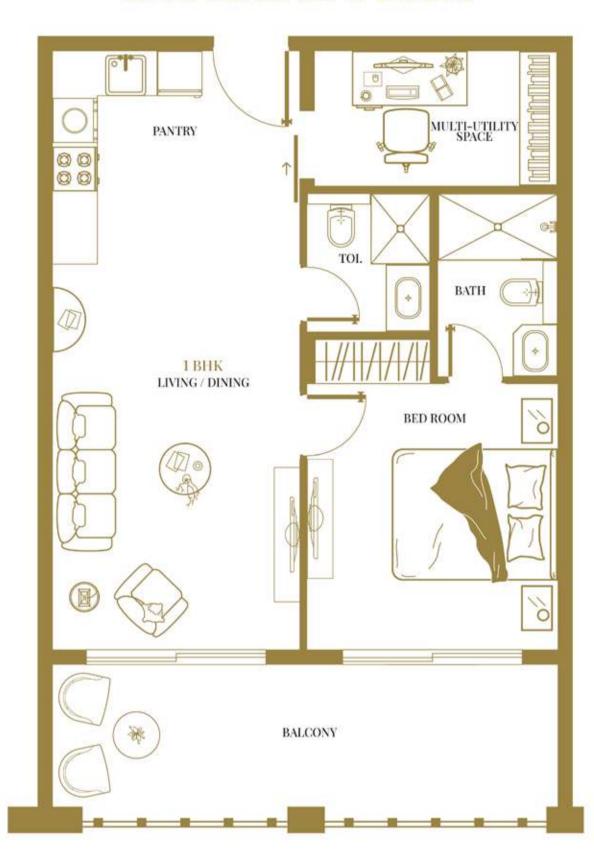

### IMPERIAL 1 BHK

SIZE: 770 - 850 SQ. FT.

Dolce Vita's Imperial 1 BHK redefines luxury living with an exquisite bedroom adorned with premium finishes, two lavish full bathrooms, and a bespoke multi-utility space that can be customized to suit your unique needs.