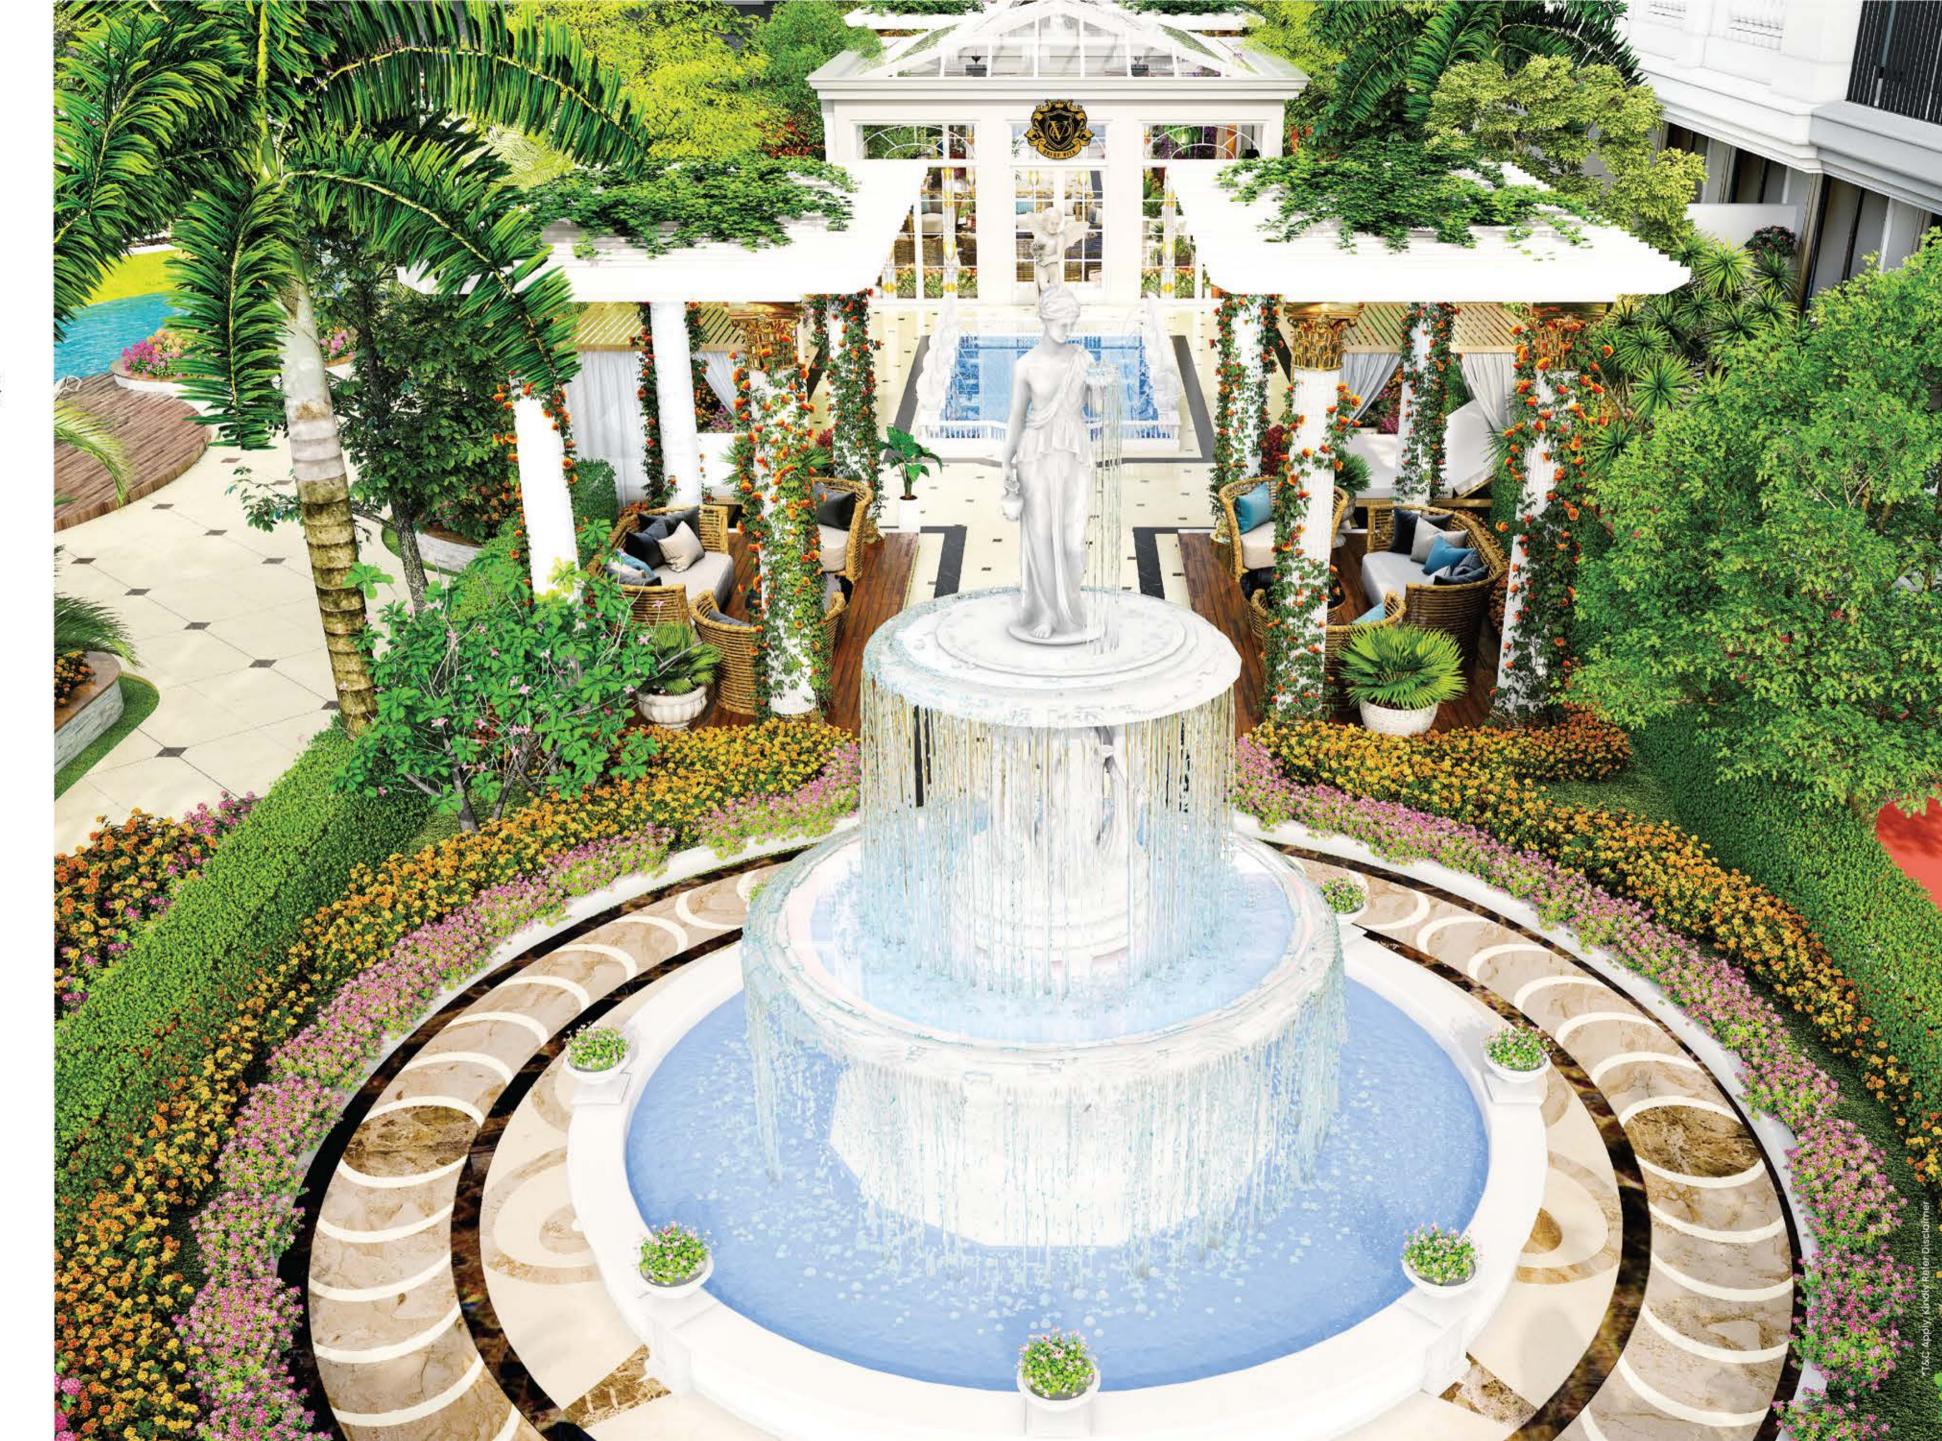

## GARDEN OF

Dolce Vita's Garden of Florence celebrates the history of Florence via a 60-meter expanse of unadulterated natural luxury. Be greeted by soaring classical arches and a resplendent water fountain evoking vintage extravagance.

LUSH LANDSCAPED SEATING

GAZEBO

CABANAS

EXPERIENCE MAGICAL MOMENTS AT