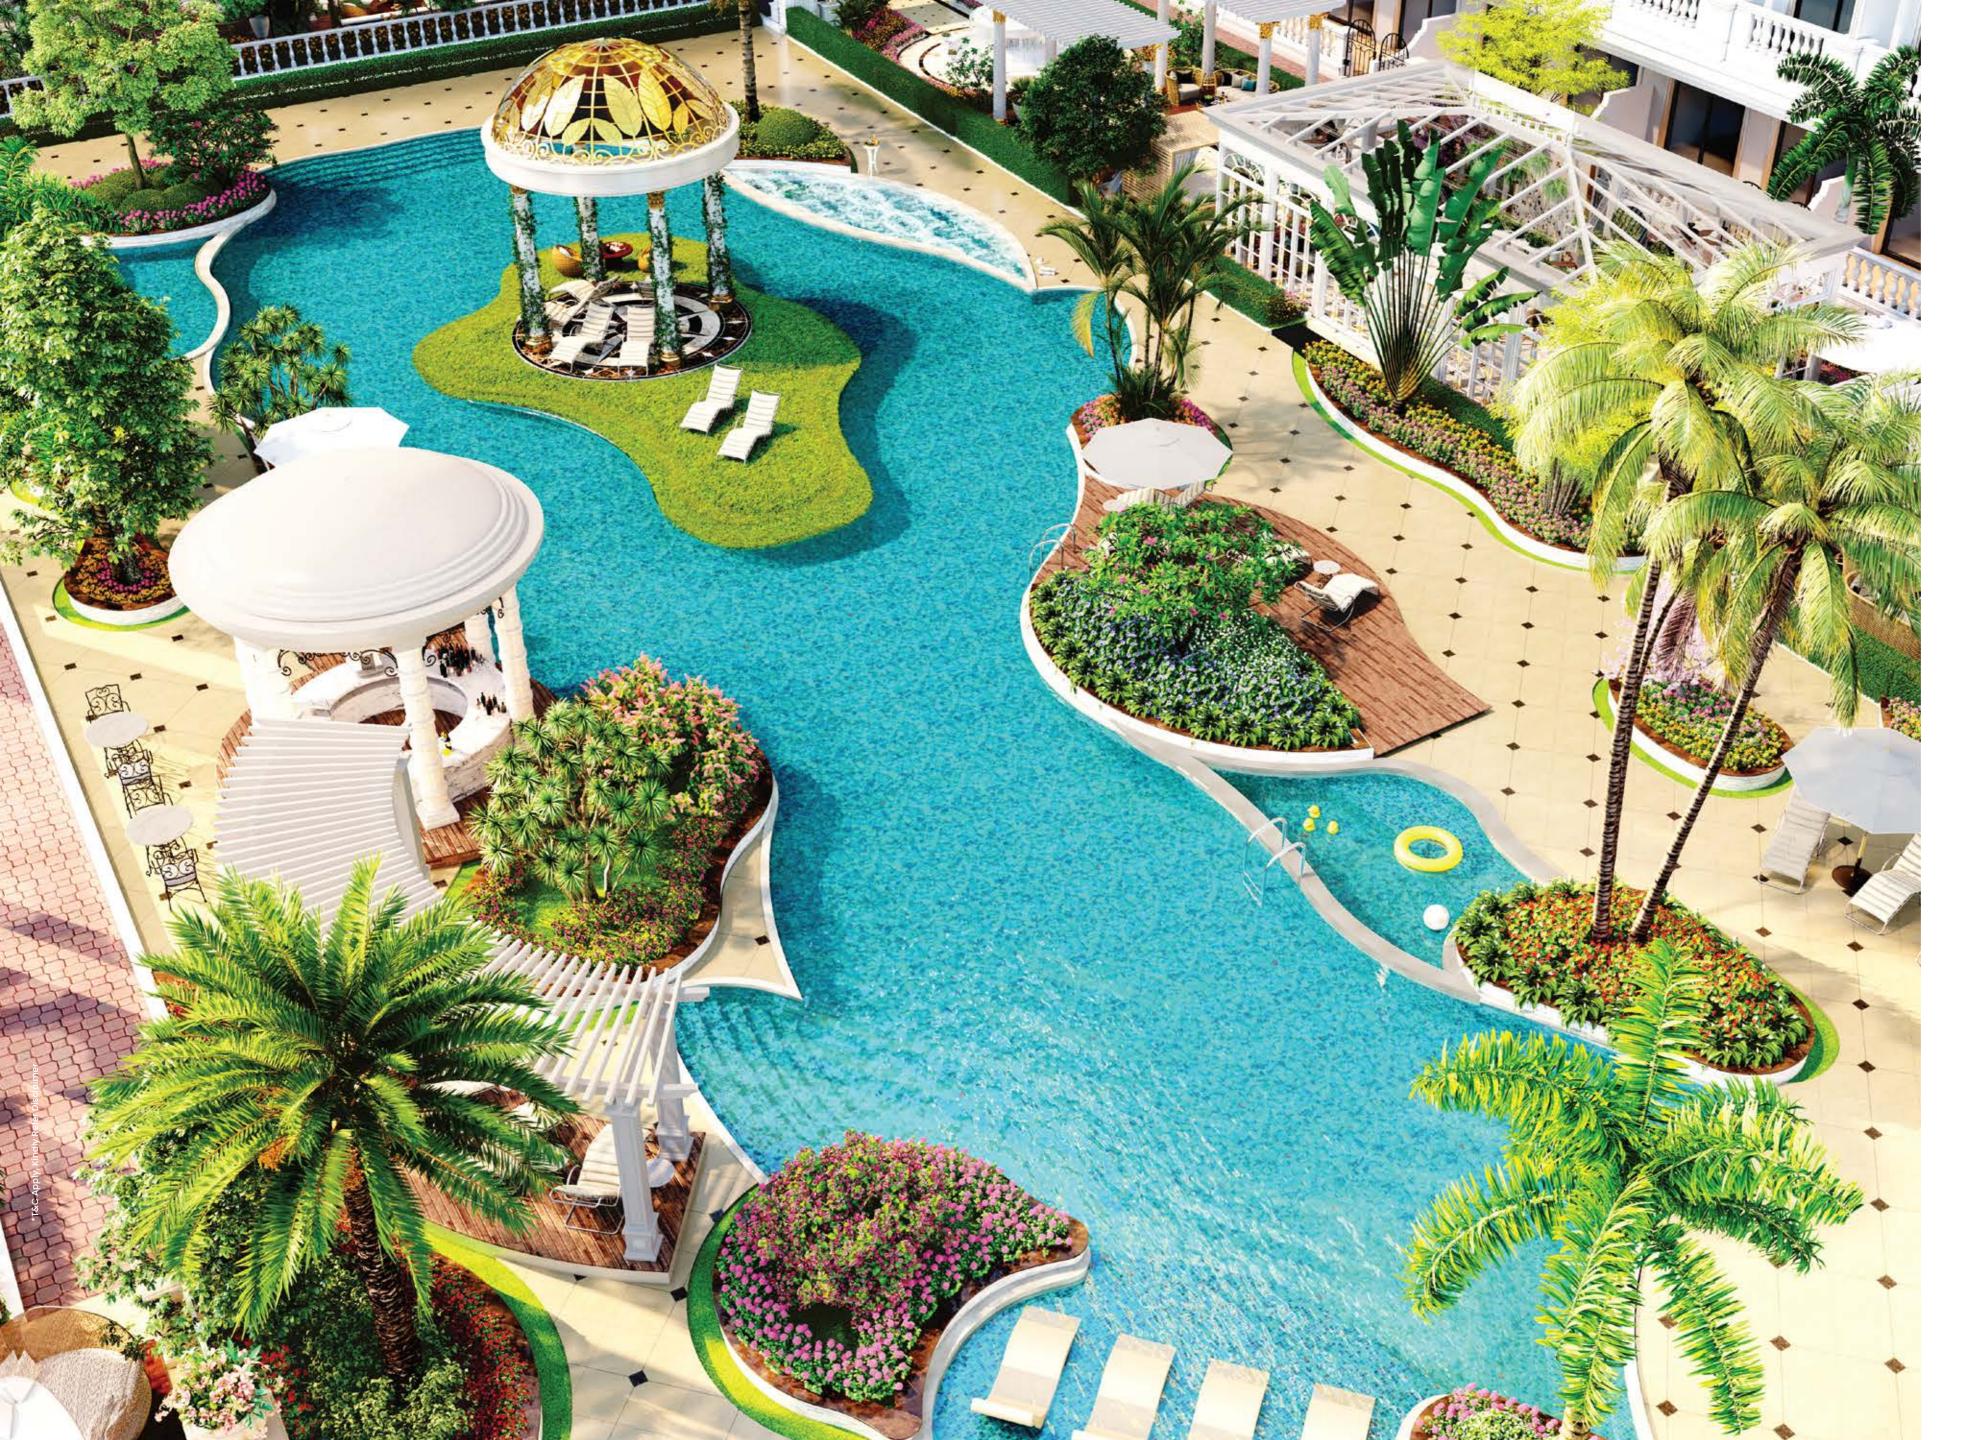

#### STEP INTO PARADISE AT THE

A tropical Italian oasis pool that transcends the ordinary. This perfect harmony of Italian elegance and modern luxury amidst lush greenery will transport you to a state of pure bliss. Let the tranquil azure waters wash away your worries, and surrender to the pool's serene ambiance.

TROPICAL OASIS POOL Take a Dip in Our Secluded Lagoon

WAVE POOL

Catch a Wave of Excitement bringing beach vibes to you

JACUZZI

Soak in luxury: bask in the warmth of the sea-like heaven

KIDS POOL

Fun in the sun: The perfect place for splashy adventures

SUBMERGED LOUNGERS

Float into tranquility for a dreamy escape

POOL BAR

The Ultimate Chill-out spot