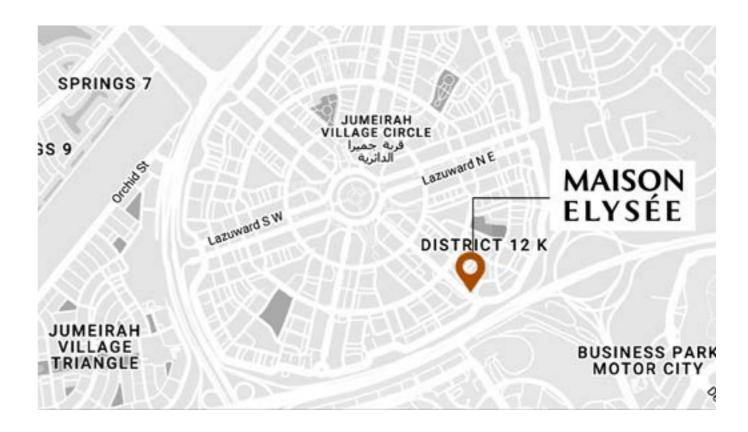

### LOCATION MAP

## LOCATION:

- Dubai Jumeirah Village Circle
- It is located near Sheikh Mohammed Bin Zayed Road and Al Khail Road
- Mall of the Emirates: 15 minutes
- Burj Khalifa and Dubai Mall: 20 minutes
- Palm Jumeirah: 20 minutes
- Dubai International Airport: 25 minutes
- Al Makhtoum Airport: 30 Expo 2020 site: 20 minutes