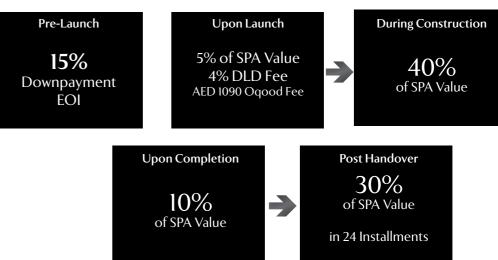

# ELEVATORS 6 Elevators

#### AMENITIES WITHIN THE PROJECT

- Kids Play Area
- Landscapping in around the pool area
- Gym facing the pool
- Adult Swimming pool
- Children's Swimming pool
- Spacious parking spaces

# OWNERSHIP

Freehold

# ANTICIPATED COMPLETION DATE Q1 2027

ANTICIPATED SERVICE CHARGE AED 15 per sq.ft.

### SIZE RANGE PER UNIT TYPE

Studio size ranges from 376 to 410 Sq ft 1BHK size ranges from 645 to 718 Sq ft 2BHK size ranges from 893 Sq ft Retail size 3360 Sq ft

#### **PARKING**

1 Parking space for a Studio, 1 Bedroom and 2 Bedroom

### LOCATION MAP



# PAYMENT PLAN =



## LOCATION:

- Dubai Jumeirah Village Circle
- It is located near Sheikh Mohammed Bin Zayed Road and Al Khail Road
- Mall of the Emirates: 15 minutes
- Burj Khalifa and Dubai Mall: 20 minutes
- Palm Jumeirah: 20 minutes
- Dubai International Airport: 25 minutes
- Al Makhtoum Airport: 30 Expo 2020 site: 20 minutes

# NUMBER OF UNITS PER TYPE

- Studios 174 units
- 1 Bedroom 153 units
- 2 Bedrooms 22 units
- Retail- 2 units