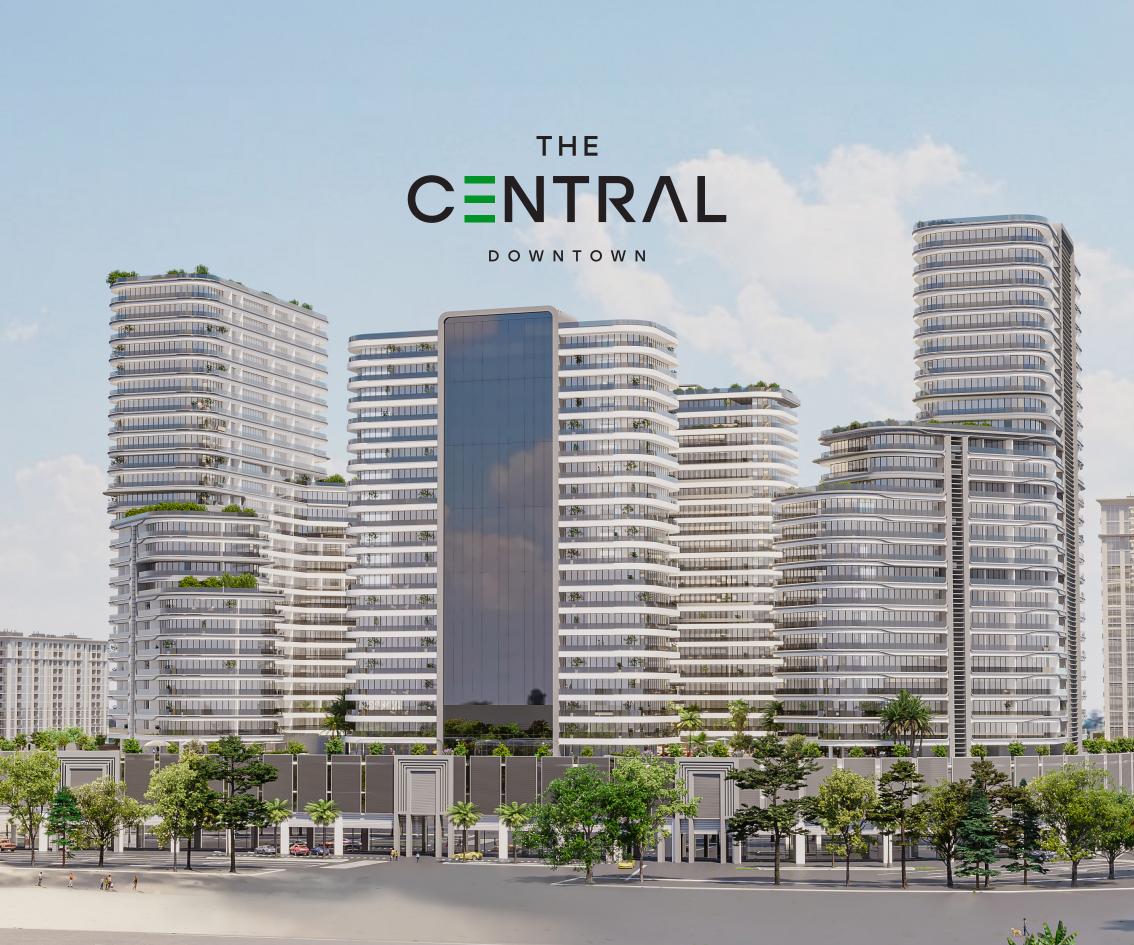

# ELEVATE TO NEW HEIGHTS OF SOPHISTICATION

Nestled in the heart of Arjan,
Dubailand, The Central Downtown is
a distinctive mixed-use development
redefining urban living in one
vibrant 7-acre hub. Its four towers
offer contemporary studios and 1 to
3-bedroom apartments, catering to
the diverse Dubai lifestyle.

What sets this community apart is its prime location, atop a sprawling shopping mall, making retail therapy a mere elevator ride away.

Beyond the mall, residents will enjoy an array of amenities, from state of-the-art fitness centres to rooftop gardens with stunning city views. Life is elevated, and everything you desire is just a step away.

## Sleek & Contemporary Structure

The Central Downtown features a streamlined, modern framework that blends perfectly with its surroundings.

The four towers' distinctive shape, as well as the use of high-quality materials, produce a strong visual impact that will create an inviting atmosphere. This approach provides residents with a contemporary and environmentally conscious lifestyle, aligning with our vision for a sustainable future.