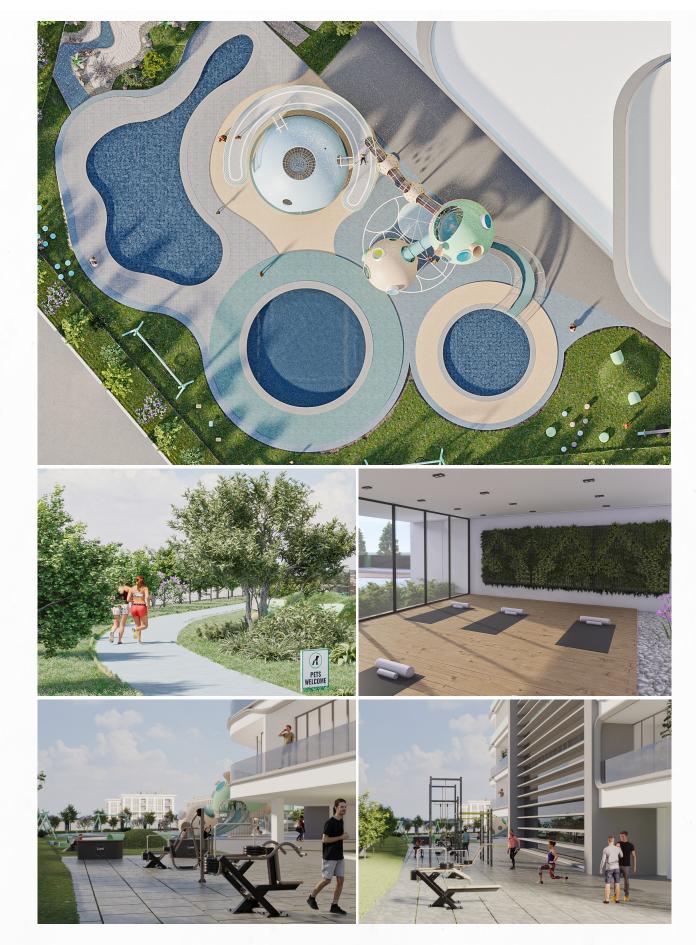

## **Recreation & Entertainment**

Embark on a journey of rejuvenation, where every moment becomes an unforgettable memory.

Basketball Court

BBQ Area

Colour Fountain Kids Play Area

Mini

Outdoor Cinema Paddle

Tabble

Swimming

Rock Climbing Wall

## Wellness & Fitness

Ignite your passion for well-being and tap into your inner strength through our state-of-the-art facilities.

Jogging Track

Open Air Gymnasium

Health Club

Jacuzzi

Yoga Room