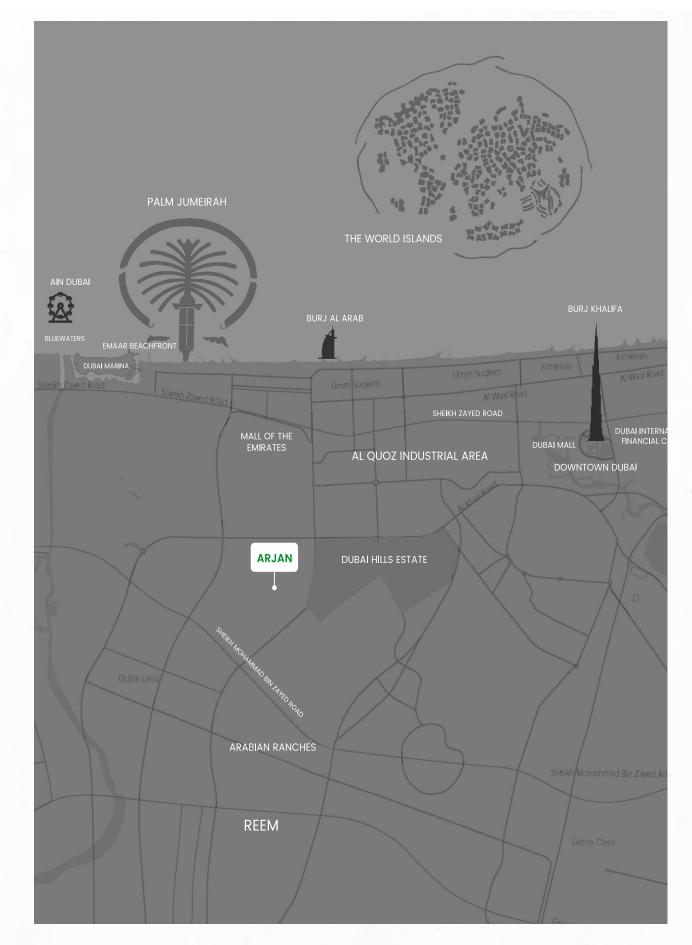

# **Optimal Connectivity**

The Central Downtown has optimal connectivity with new neighbouring communities such as Dubai Hills, Arabian Ranches, and JVC, as well as direct access to Sheikh Zayed Road and developed communities situated there, such as Barsha, Marina, Greens, etc.