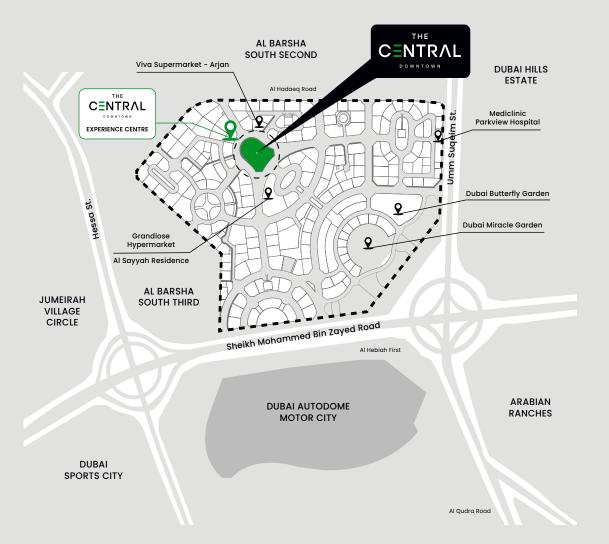

### **Prime Location**

Arjan is a growing community offering the perfect balance of urban living and suburban charm. It maintains a tranquil atmosphere, while being well-connected to major highways and attractions such as Miracle Garden, Dubai Butterfly Garden, and Dubai Autodrome.

With a wide range of amenities from green spaces to world-class dining, Arjan truly offers the best of both worlds. Whether you're looking for a relaxing retreat or a vibrant and exciting lifestyle, Arjan is the perfect place to call home.