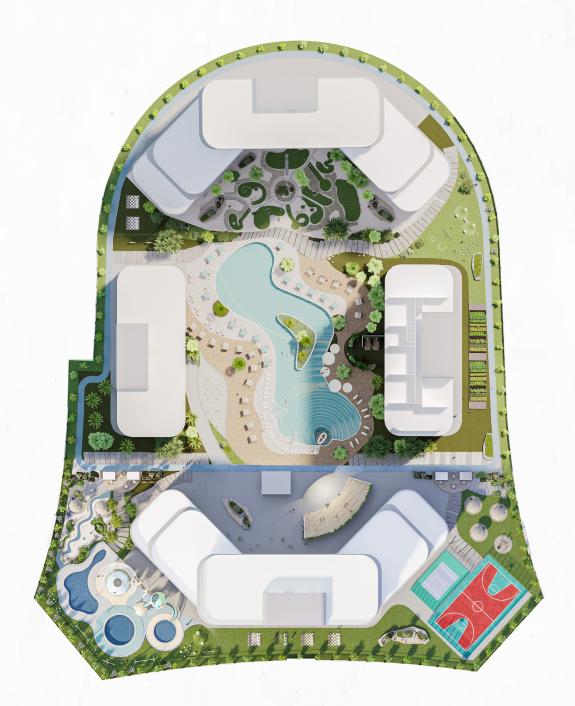

## **Amenities**

## Outdoor

- Baketball Court
- BBQ Area
- Colour Fountain
- Dog Park
- Family Sitting
- Food Kioks
- Jacuzzi
- Jogging Track
- Kids Play Area
- Mini Golf

- Open Air Gymnasium
- Organic Farm
- Outdoor Cinema
- Paddle Tennis
- Prayer Room
- Rainforest Retreat Rock Climbing Wall
- Swimming Pool
- Table Tennis
- Zen Garden

## Indoor

- Beauty Salon
- Business Centre
- Changing Rooms
- Daycare Centre
- Golf Simulator
- Health Club
- Multipurpose Hall
- Yoga Room