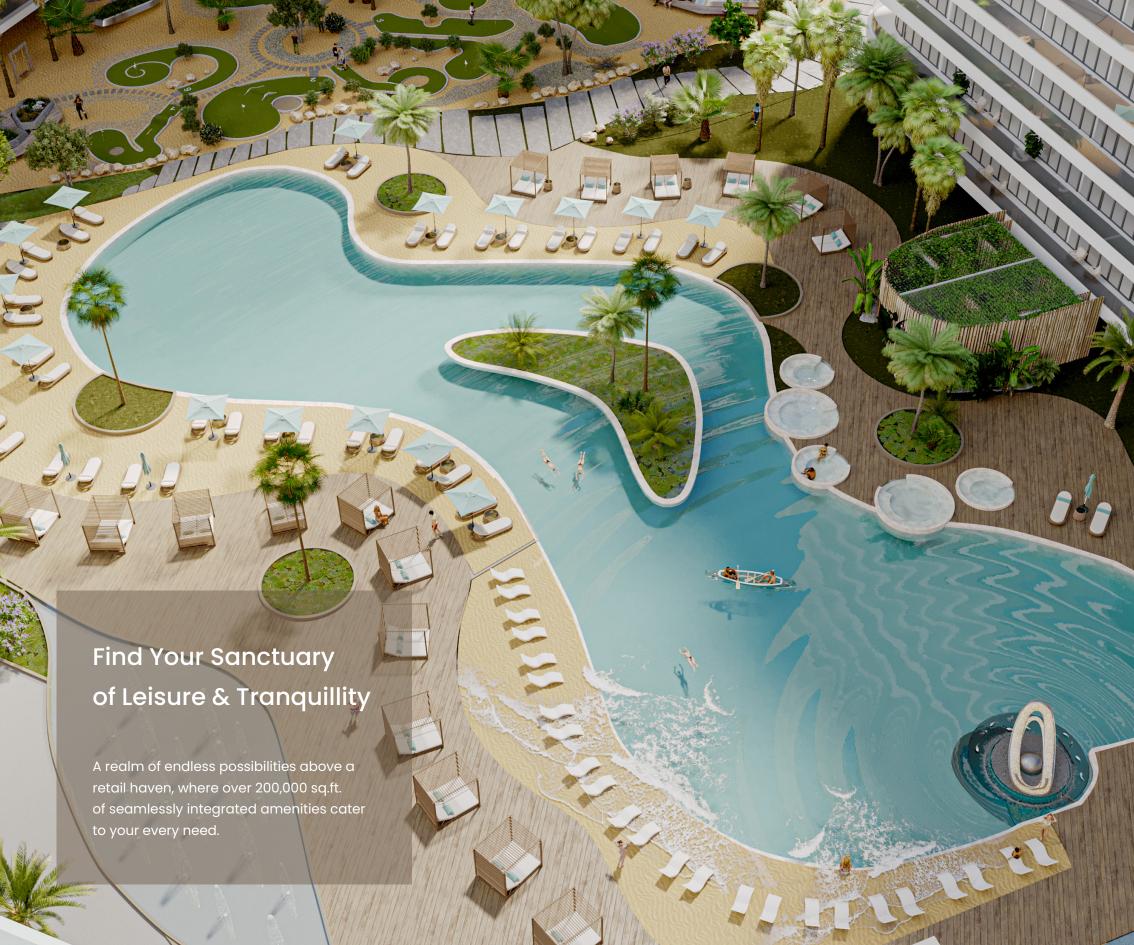

## **Recreation & Entertainment**

Embark on a journey of rejuvenation, where every moment becomes an unforgettable memory.

Basketball Court

BBQ Area

Colour Fountain Kids Play Area

Mini

Outdoor Cinema Paddle

Tabble

Swimming

Rock Climbing Wall

## **Amenities**

## Outdoor

- Baketball Court
- BBQ Area
- Colour Fountain
- Dog Park
- Family Sitting
- Food Kioks
- Jacuzzi
- Jogging Track
- Kids Play Area
- Mini Golf

- Open Air Gymnasium
- Organic Farm
- Outdoor Cinema
- Paddle Tennis
- Prayer Room
- Rainforest Retreat Rock Climbing Wall
- Swimming Pool
- Table Tennis
- Zen Garden