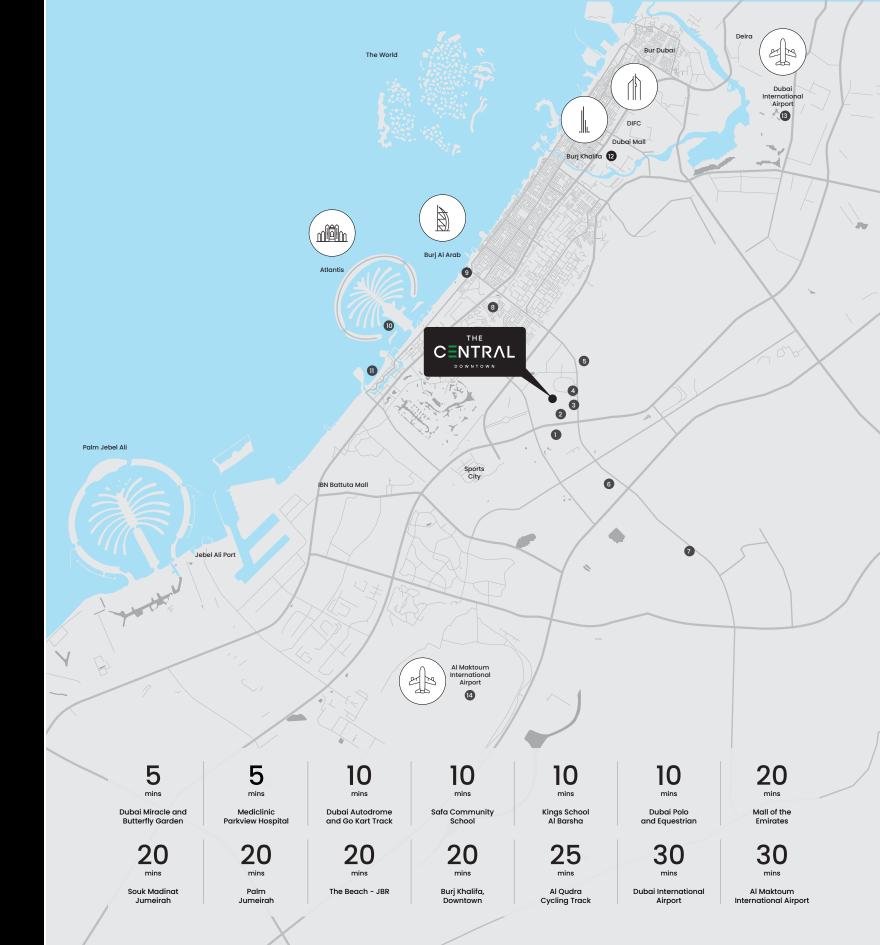

# Location Map

- 1 Dubai Autodrome and Go Kart Track
- 2 Dubai Miracle and Butterfly Garden
- 3 Safa Community School
- 4 Mediclinic Parkview Hospital
- 5 Kings School Al Barsha
- 6 Dubai Polo and Equestrian
- 7 Al Qudra Cycling Track
- 8 Mall of the Emirates
- 9 Souk Madinat Jumeirah
- 10 Palm Jumeirah
- 11 The Beach JBR
- 12 Burj Khalifa, Downtown
- 13 Dubai International Airport
- 14 Al Maktoum International Airport