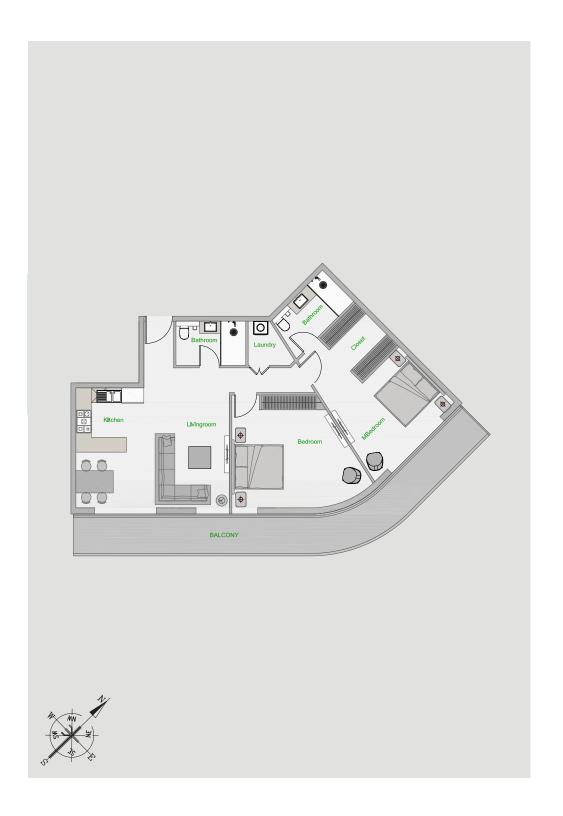

| Tower          | Α                |
|----------------|------------------|
| Туре           | 6                |
| Apartment Area | 699.66 sq.ft.    |
| Balcony Area   | 293.86 sq.ft.    |
| Total Area     | 993.52 sq.ft.    |
| View           | Pool & Community |