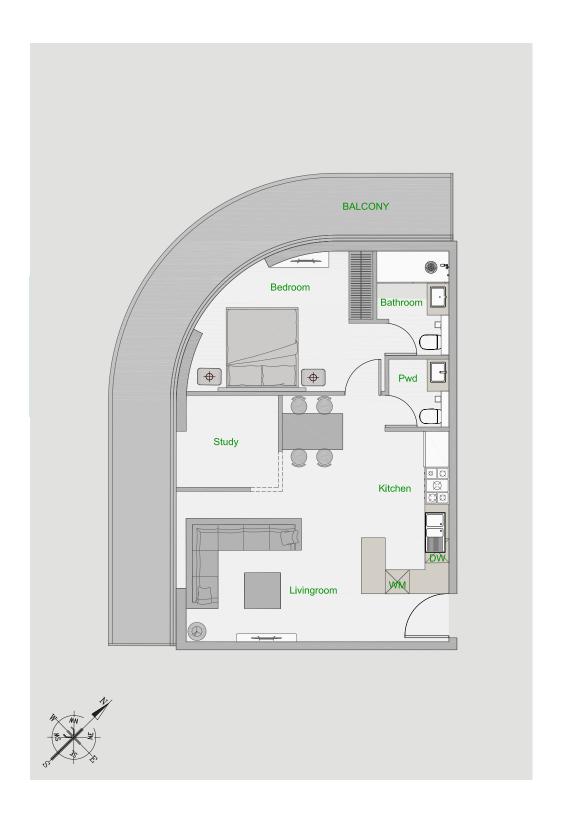

| Tower          | А                                         |
|----------------|-------------------------------------------|
| Туре           | 1                                         |
| Apartment Area | 715.81 sq.ft.                             |
| Balcony Area   | 303.54 - 304.62 sq.ft.                    |
| Total Area     | 1,019.35 - 1,020.43 sq.ft.                |
| View           | Pool & Community or<br>Pool & Dubai Hills |