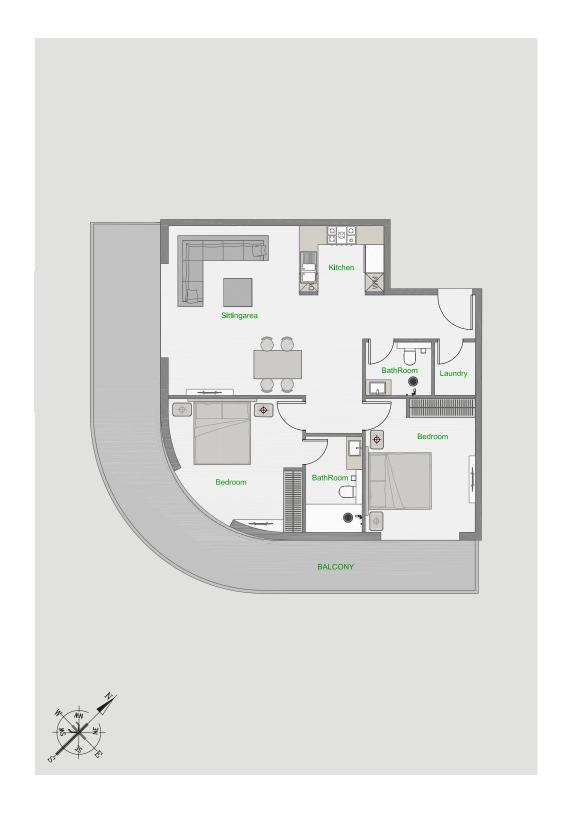

| Tower          | Α                                    |
|----------------|--------------------------------------|
| Туре           | 1                                    |
| Apartment Area | 904.18 sq.ft.                        |
| Balcony Area   | 337.99 - 339.07 sq.ft.               |
| Total Area     | 1,242.17 -1,243.24 sq.ft.            |
| View           | Community & Dubai Hills or Community |