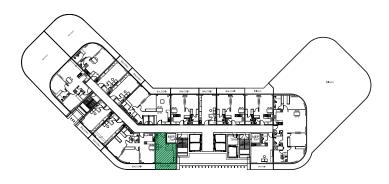

# TOWER A FLOOR PLANS



# **Studio**

| Tower          | Α                      |
|----------------|------------------------|
| Туре           | 1                      |
| Apartment Area | 383.20 - 402.57 sq.ft. |
| Balcony Area   | 79.65 - 87.19 sq.ft.   |
| Total Area     | 465.00 - 489.76 sq.ft. |
| View           | Community or Pool      |







# **Studio**

| Tower          | Α             |
|----------------|---------------|
| Туре           | 2             |
| Apartment Area | 384.27 sq.ft. |
| Balcony Area   | 99.03 sq.ft.  |
| Total Area     | 483.30 sq.ft. |
| View           | Community     |







# **Studio**

| Tower          | Α             |
|----------------|---------------|
| Туре           | 3             |
| Apartment Area | 438.09 sq.ft. |
| Balcony Area   | 109.79 sq.ft. |
| Total Area     | 547.89 sq.ft. |
| View           | Community     |







| Tower          | А                                         |
|----------------|-------------------------------------------|
| Туре           | 1                                         |
| Apartment Area | 715.81 sq.ft.                             |
| Balcony Area   | 303.54 - 304.62 sq.ft.                    |
| Total Area     | 1,019.35 - 1,020.43 sq.ft.                |
| View           | Pool & Community or<br>Pool & Dubai Hills |







| Tower          | Α                      |
|----------------|------------------