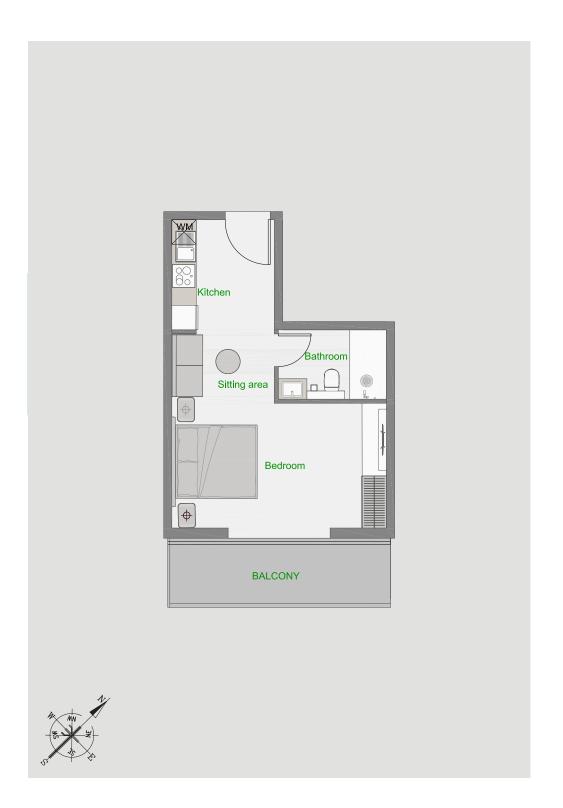

# **Studio**

| Tower          | Α                      |
|----------------|------------------------|
| Туре           | 1                      |
| Apartment Area | 383.20 - 402.57 sq.ft. |
| Balcony Area   | 79.65 - 87.19 sq.ft.   |
| Total Area     | 465.00 - 489.76 sq.ft. |
| View           | Community or Pool      |