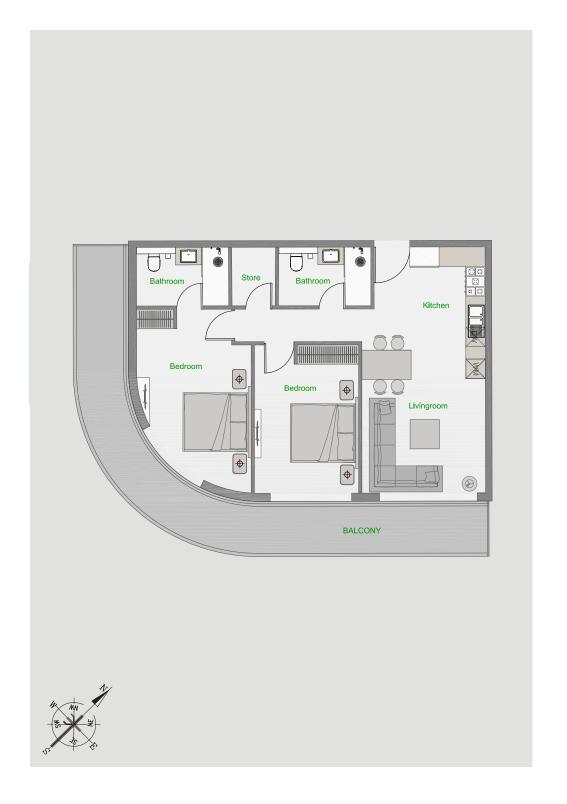

| Tower          | Α                      |
|----------------|------------------------|
| Туре           | 2                      |
| Apartment Area | 538.95 - 637.23 sq.ft. |
| Balcony Area   | 134.55 - 136.70 sq.ft. |
| Total Area     | 675.66 - 773.93 sq.ft. |
| View           | Pool or Community      |