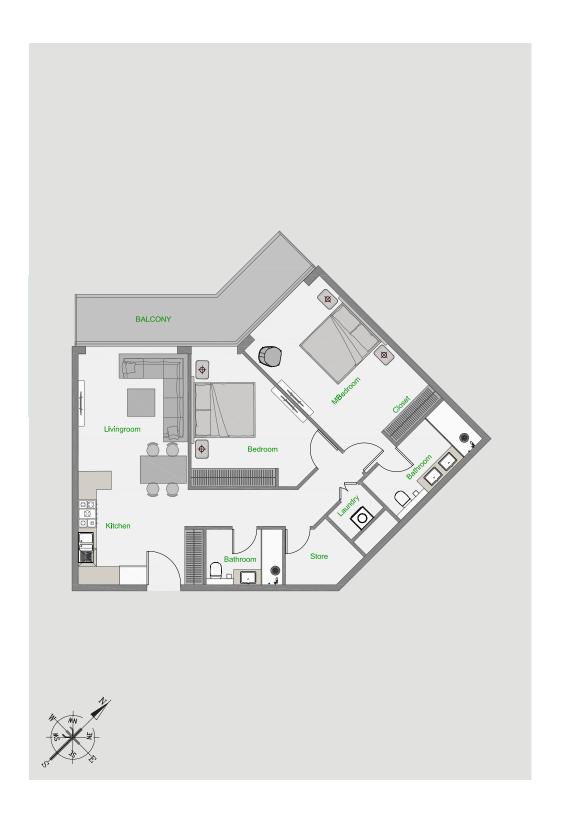

| Tower          | Α                        |
|----------------|--------------------------|
| Туре           | 4                        |
| Apartment Area | 992.11 - 1,001.05 sq.ft. |
| Balcony Area   | 363.82 sq.ft.            |
| Total Area     | 1,364.88 sq.ft.          |
| View           | Community & Dubai Hills  |