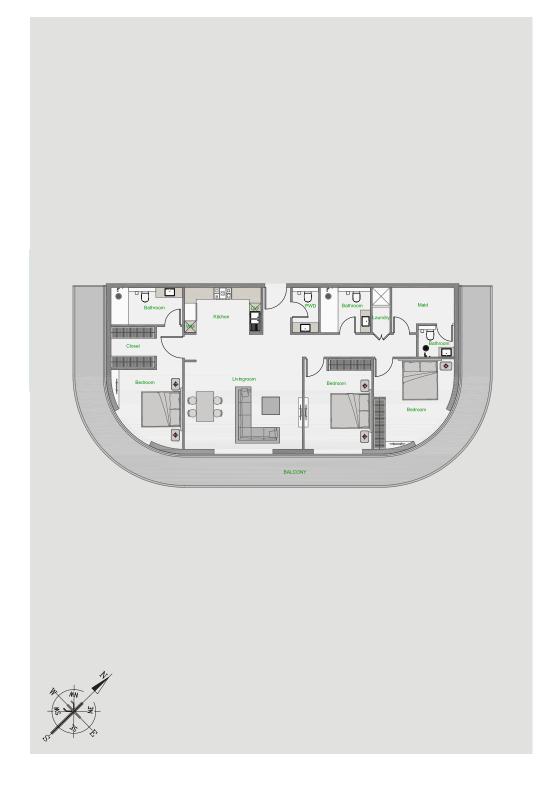

| Tower          | Α                                    |
|----------------|--------------------------------------|
| Туре           | 1                                    |
| Apartment Area | 904.18 sq.ft.                        |
| Balcony Area   | 337.99 - 339.07 sq.ft.               |
| Total Area     | 1,242.17 -1,243.24 sq.ft.            |
| View           | Community & Dubai Hills or Community |