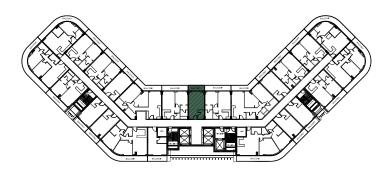

# TOWER A FLOOR PLANS



# **Studio**

| Tower          | Α                      |
|----------------|------------------------|
| Туре           | 1                      |
| Apartment Area | 383.20 - 402.57 sq.ft. |
| Balcony Area   | 79.65 - 87.19 sq.ft.   |
| Total Area     | 465.00 - 489.76 sq.ft. |
| View           | Community or Pool      |







# **Studio**

| Tower          | Α             |
|----------------|---------------|
| Туре           | 2             |
| Apartment Area | 384.27 sq.ft. |
| Balcony Area   | 99.03 sq.ft.  |
| Total Area     | 483.30 sq.ft. |
| View           | Community     |







# **Studio**

| Tower          | Α             |
|----------------|---------------|
| Туре           | 3             |
| Apartment Area | 438.09 sq.ft. |
| Balcony Area   | 109.79 sq.ft. |
| Total Area     | 547.89 sq.ft. |
| View           | Community     |







| Tower          | А                                         |
|----------------|-------------------------------------------|
| Туре           | 1                                         |
| Apartment Area | 715.81 sq.ft.                             |
| Balcony