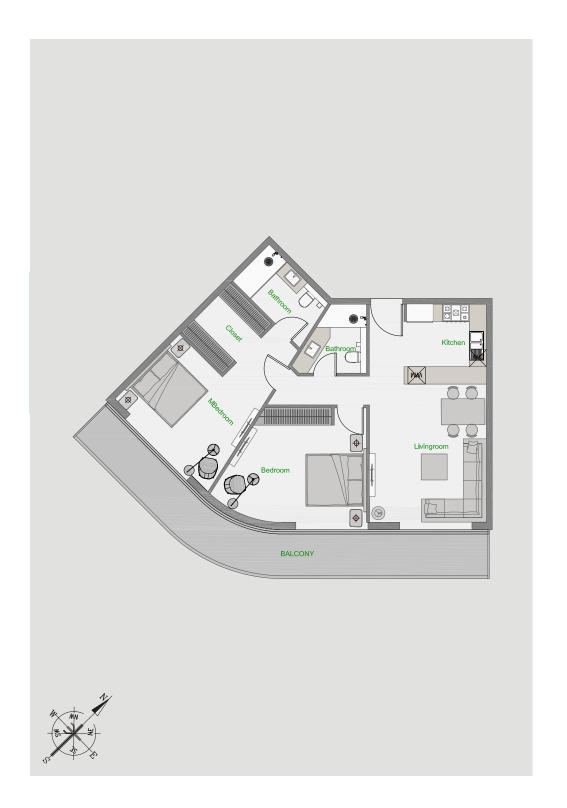

| Tower          | Α                        |
|----------------|--------------------------|
| Туре           | 4                        |
| Apartment Area | 992.11 - 1,001.05 sq.ft. |
| Balcony Area   | 363.82 sq.ft.            |
| Total Area     | 1,364.88 sq.ft.          |
| View           | Community & Dubai Hills  |