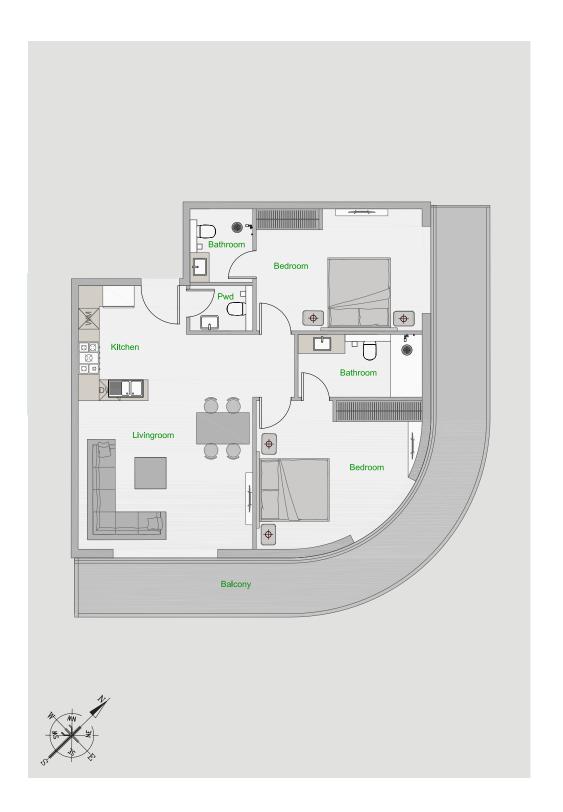

| Tower          | Α                        |
|----------------|--------------------------|
| Туре           | 4                        |
| Apartment Area | 992.11 - 1,001.05 sq.ft. |
| Balcony Area   | 363.82 sq.ft.            |
| Total Area     | 1,364.88 sq.ft.          |
| View           | Community & Dubai Hills  |