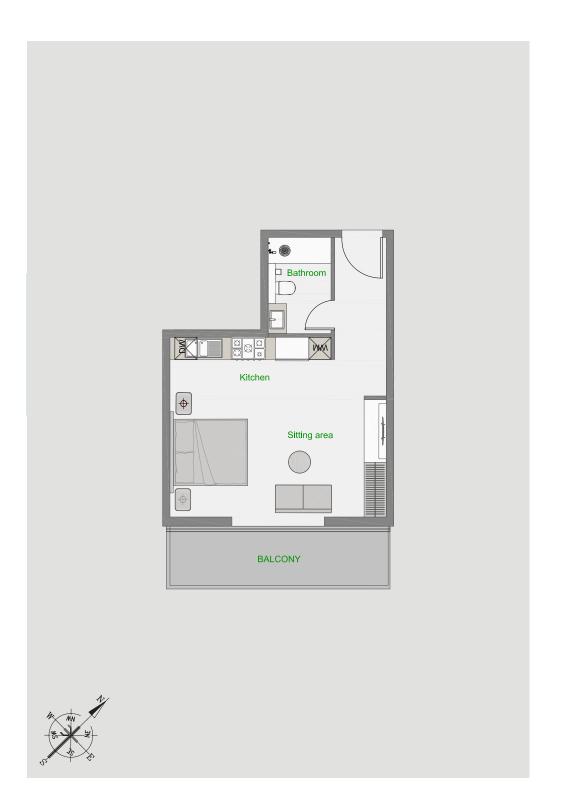

# **Studio**

| Tower          | Α             |
|----------------|---------------|
| Туре           | 2             |
| Apartment Area | 384.27 sq.ft. |
| Balcony Area   | 99.03 sq.ft.  |
| Total Area     | 483.30 sq.ft. |
| View           | Community     |