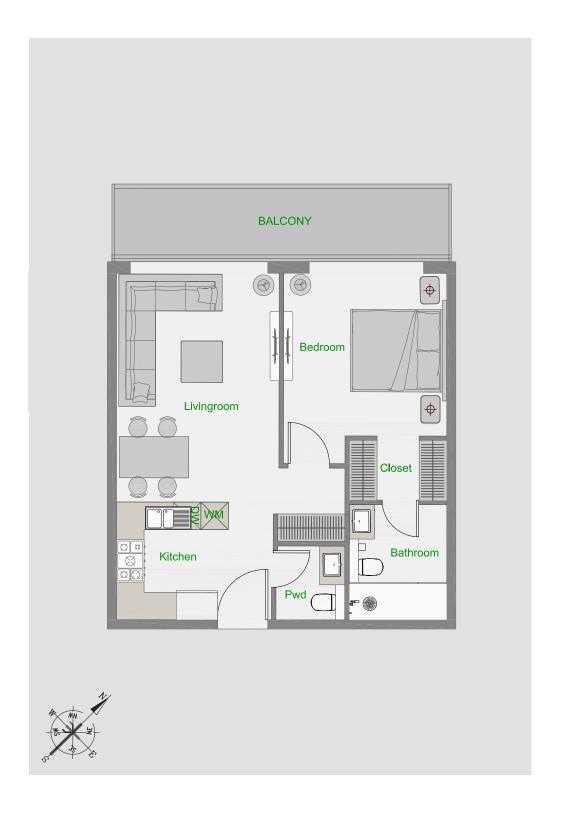

# **Studio**

| Tower          | Α                      |
|----------------|------------------------|
| Туре           | 1                      |
| Apartment Area | 383.20 - 402.57 sq.ft. |
| Balcony Area   | 79.65 - 87.19 sq.ft.   |
| Total Area     | 465.00 - 489.76 sq.ft. |
| View           | Community or Pool      |