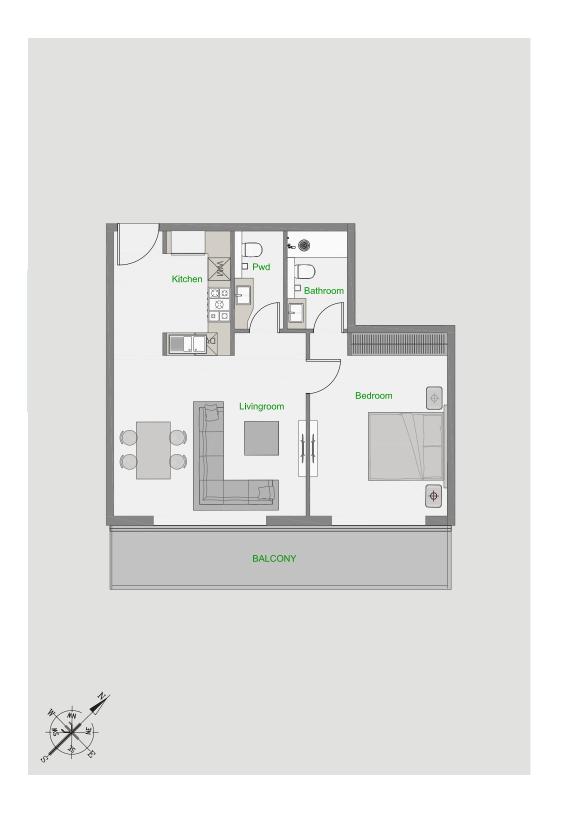

| Tower          | Α                      |
|----------------|------------------------|
| Туре           | 2                      |
| Apartment Area | 538.95 - 637.23 sq.ft. |
| Balcony Area   | 134.55 - 136.70 sq.ft. |
| Total Area     | 675.66 - 773.93 sq.ft. |
| View           | Pool or Community      |