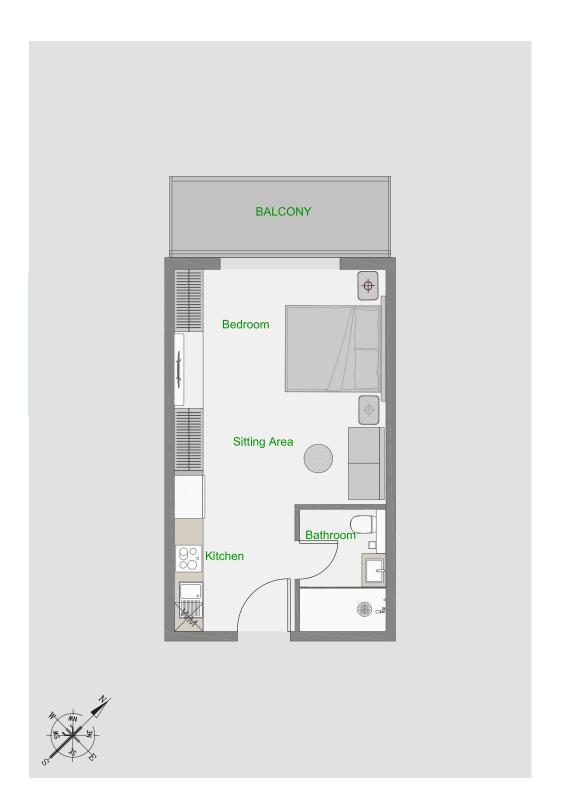

# **Studio**

| Tower          | Α                      |
|----------------|------------------------|
| Туре           | 1                      |
| Apartment Area | 383.20 - 402.57 sq.ft. |
| Balcony Area   | 79.65 - 87.19 sq.ft.   |
| Total Area     | 465.00 - 489.76 sq.ft. |
| View           | Community or Pool      |

# **Studio**

| Tower          | Α             |
|----------------|---------------|
| Туре           | 2             |
| Apartment Area | 384.27 sq.ft. |
| Balcony Area   | 99.03 sq.ft.  |
| Total Area     | 483.30 sq.ft. |
| View           | Community     |

# **Studio**

| Tower          | Α             |
|----------------|---------------|
| Туре           | 3             |
| Apartment Area | 438.09 sq.ft. |
| Balcony Area   | 109.79 sq.ft. |
| Total Area     | 547.89 sq.ft. |
| View           | Community     |