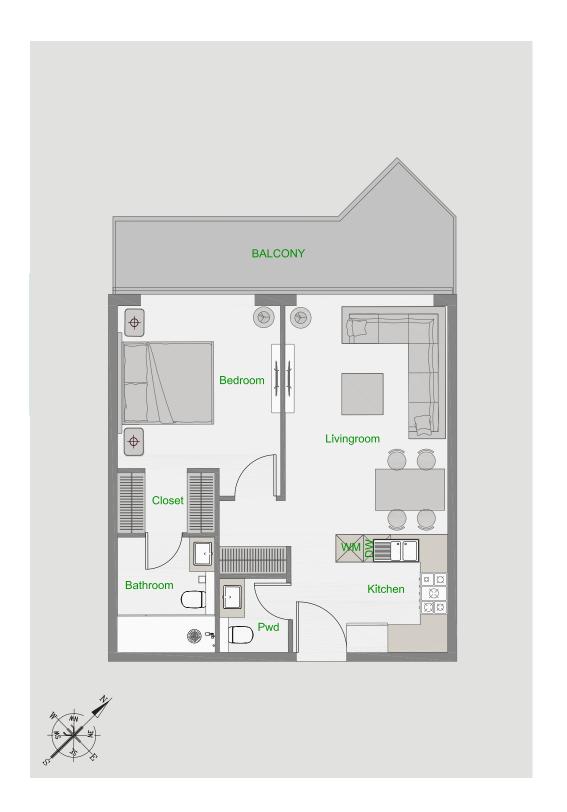

| Tower          | Α                      |
|----------------|------------------------|
| Туре           | 2                      |
| Apartment Area | 538.95 - 637.23 sq.ft. |
| Balcony Area   | 134.55 - 136.70 sq.ft. |
| Total Area     | 675.66 - 773.93 sq.ft. |
| View           | Pool or Community      |