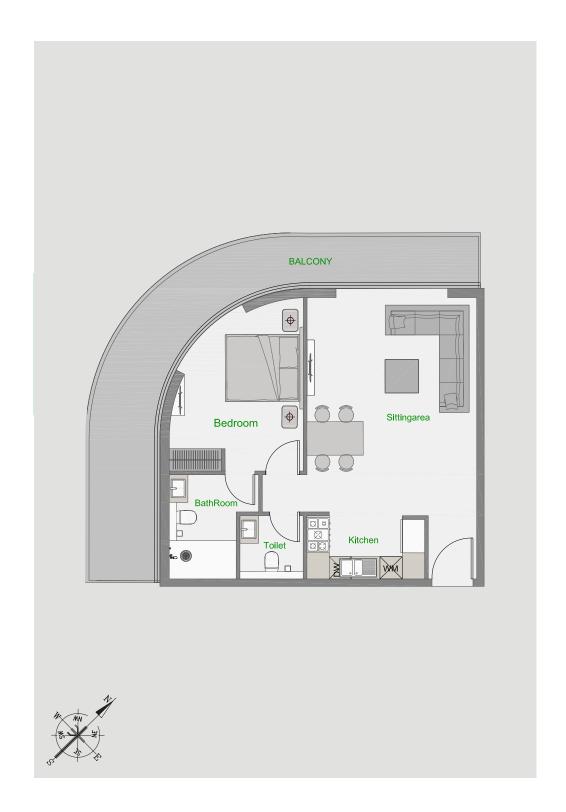

| Tower          | Α              |
|----------------|----------------|
| Туре           | 5              |
| Apartment Area | 693.20 sq.ft.  |
| Balcony Area   | 164. 69 sq.ft. |
| Total Area     | 857.89 sq.ft.  |
| View           | Community      |