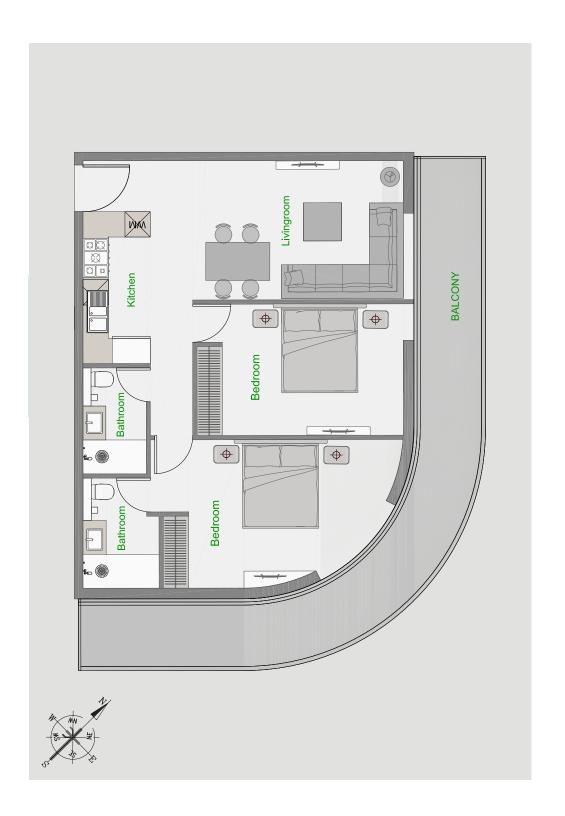

| Tower          | Α                      |
|----------------|------------------------|
| Туре           | 2                      |
| Apartment Area | 538.95 - 637.23 sq.ft. |
| Balcony Area   | 134.55 - 136.70 sq.ft. |
| Total Area     | 675.66 - 773.93 sq.ft. |
| View           | Pool or Community      |