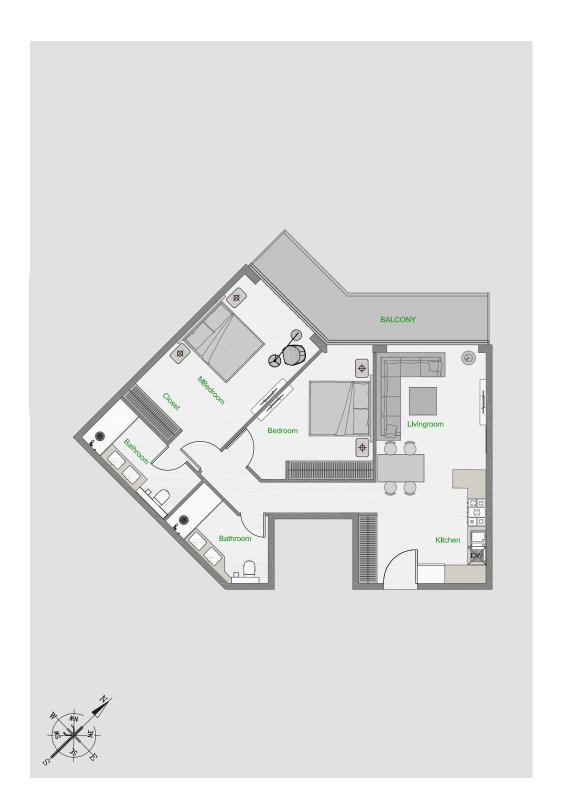

| Tower          | Α                        |
|----------------|--------------------------|
| Туре           | 4                        |
| Apartment Area | 992.11 - 1,001.05 sq.ft. |
| Balcony Area   | 363.82 sq.ft.            |
| Total Area     | 1,364.88 sq.ft.          |
| View           | Community & Dubai Hills  |