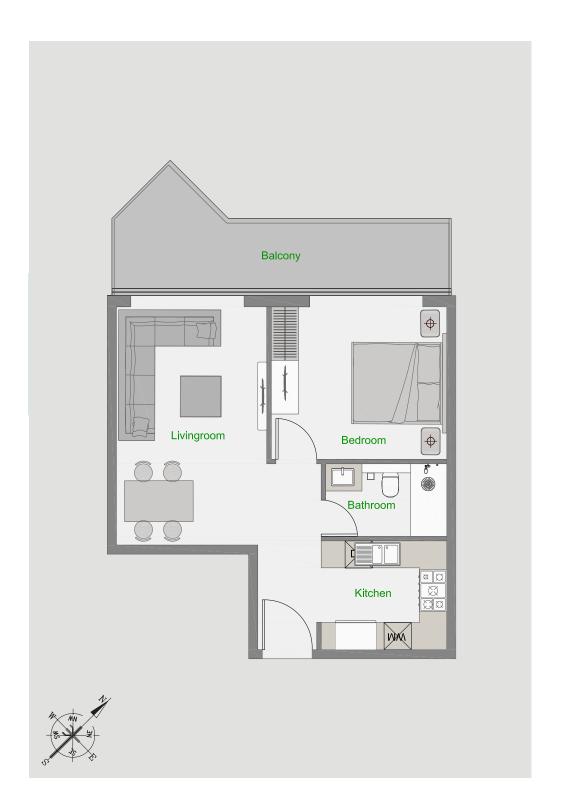

| Tower          | Α             |
|----------------|---------------|
| Туре           | 4             |
| Apartment Area | 538.95 sq.ft. |
| Balcony Area   | 136.70 sq.ft. |
| Total Area     | 675.66 sq.ft. |
| View           | Pool          |