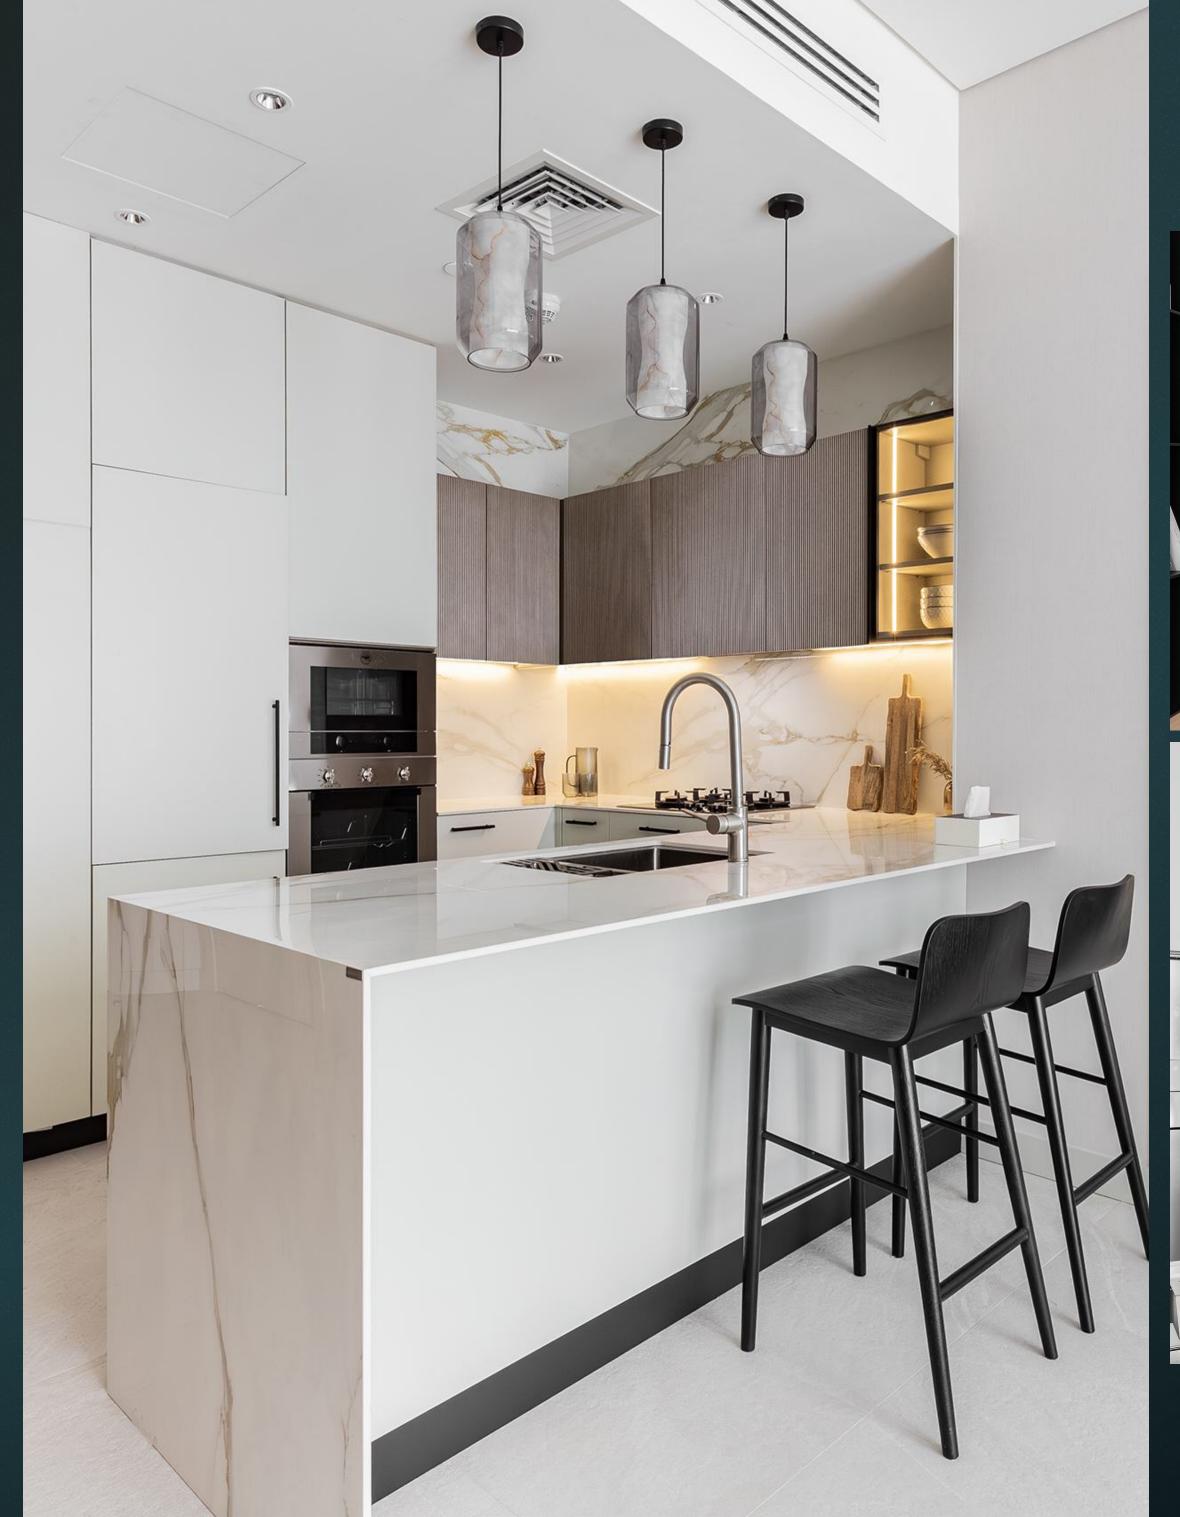

LUMINAR TOWER1



Object 1





- Main Entrance
- 2 Lobby
- 3 Lift Lobby
- 4 Parking Driveway
- 5 Disabled Parking
- 6 Retail 1
- 7 Retail 2
- 8 Retail 3

#### 1BR\_A 1151,84 sq.ft.





- 1 Gym
- 2 Kids Play Area
- 3 Gaming Room
- 4 Outdoor Kids Play Area
- 5 Yoga Lounge
- 6 Kids Swimming Pool
- 7 Pool Deck with Sun Loungers
- 8 Swimming Pool
- 9 Outdoor Lounge
- 10 Outdoor BBQ & Kitchen
- 11 Outdoor Dining
- 12 Sauna
- 13 Clubhouse
- 14 Male Toilet, Shower & Changing Room
- 15 Female Toilet, Shower & Changing Room
- 16 Lift Lobby

#### DUBAI MARINA, JUMEIRAH ISLANDS, JVT COMMUNITY PARK VIEWS



JUMEIRAH GOLF ESTATES, DUBAI PRODUCTION CITY,

SHEIKH MOHAMMED BIN ZAYED ROAD (E311) VIEWS



TYPICAL FLOOR PLAN

FLOOR: 2-20



Apartments









## LUM1NAR TOWER1







KITCHEN





BATHROOM

## LUM1NAR TOWER1







## LUMINAR TOWER1

# Object 1