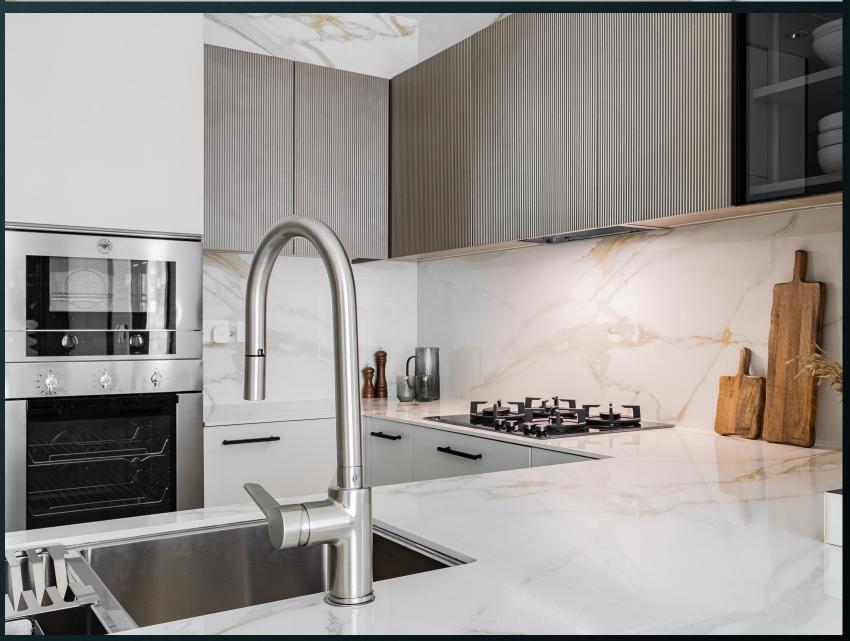

LUMINAR TOWER1



Object 1





- Main Entrance
- 2 Lobby
- 3 Lift Lobby
- 4 Parking Driveway
- 5 Disabled Parking
- 6 Retail 1
- 7 Retail 2
- 8 Retail 3

#### 1BR\_A 1151,84 sq.ft.





- 1 Gym
- 2 Kids Play Area
- 3 Gaming Room
- 4 Outdoor Kids Play Area
- 5 Yoga Lounge
- 6 Kids Swimming Pool
- 7 Pool Deck with Sun Loungers
- 8 Swimming Pool
- 9 Outdoor Lounge
- 10 Outdoor BBQ & Kitchen
- 11 Outdoor Dining
- 12 Sauna
- 13 Clubhouse
- 14 Male Toilet, Shower & Changing Room
- 15 Female Toilet, Shower & Changing Room
- 16 Lift Lobby

#### DUBAI MARINA, JUMEIRAH ISLANDS, JVT COMMUNITY PARK VIEWS



JUMEIRAH GOLF ESTATES, DUBAI PRODUCTION CITY,

SHEIKH MOHAMMED BIN ZAYED ROAD (E311) VIEWS



TYPICAL FLOOR PLAN

FLOOR: 2-20



Apartments









## LUM1NAR TOWER1







KITCHEN





BATHROOM

## LUM1NAR TOWER1







## LUMINAR TOWER1

# Object 1