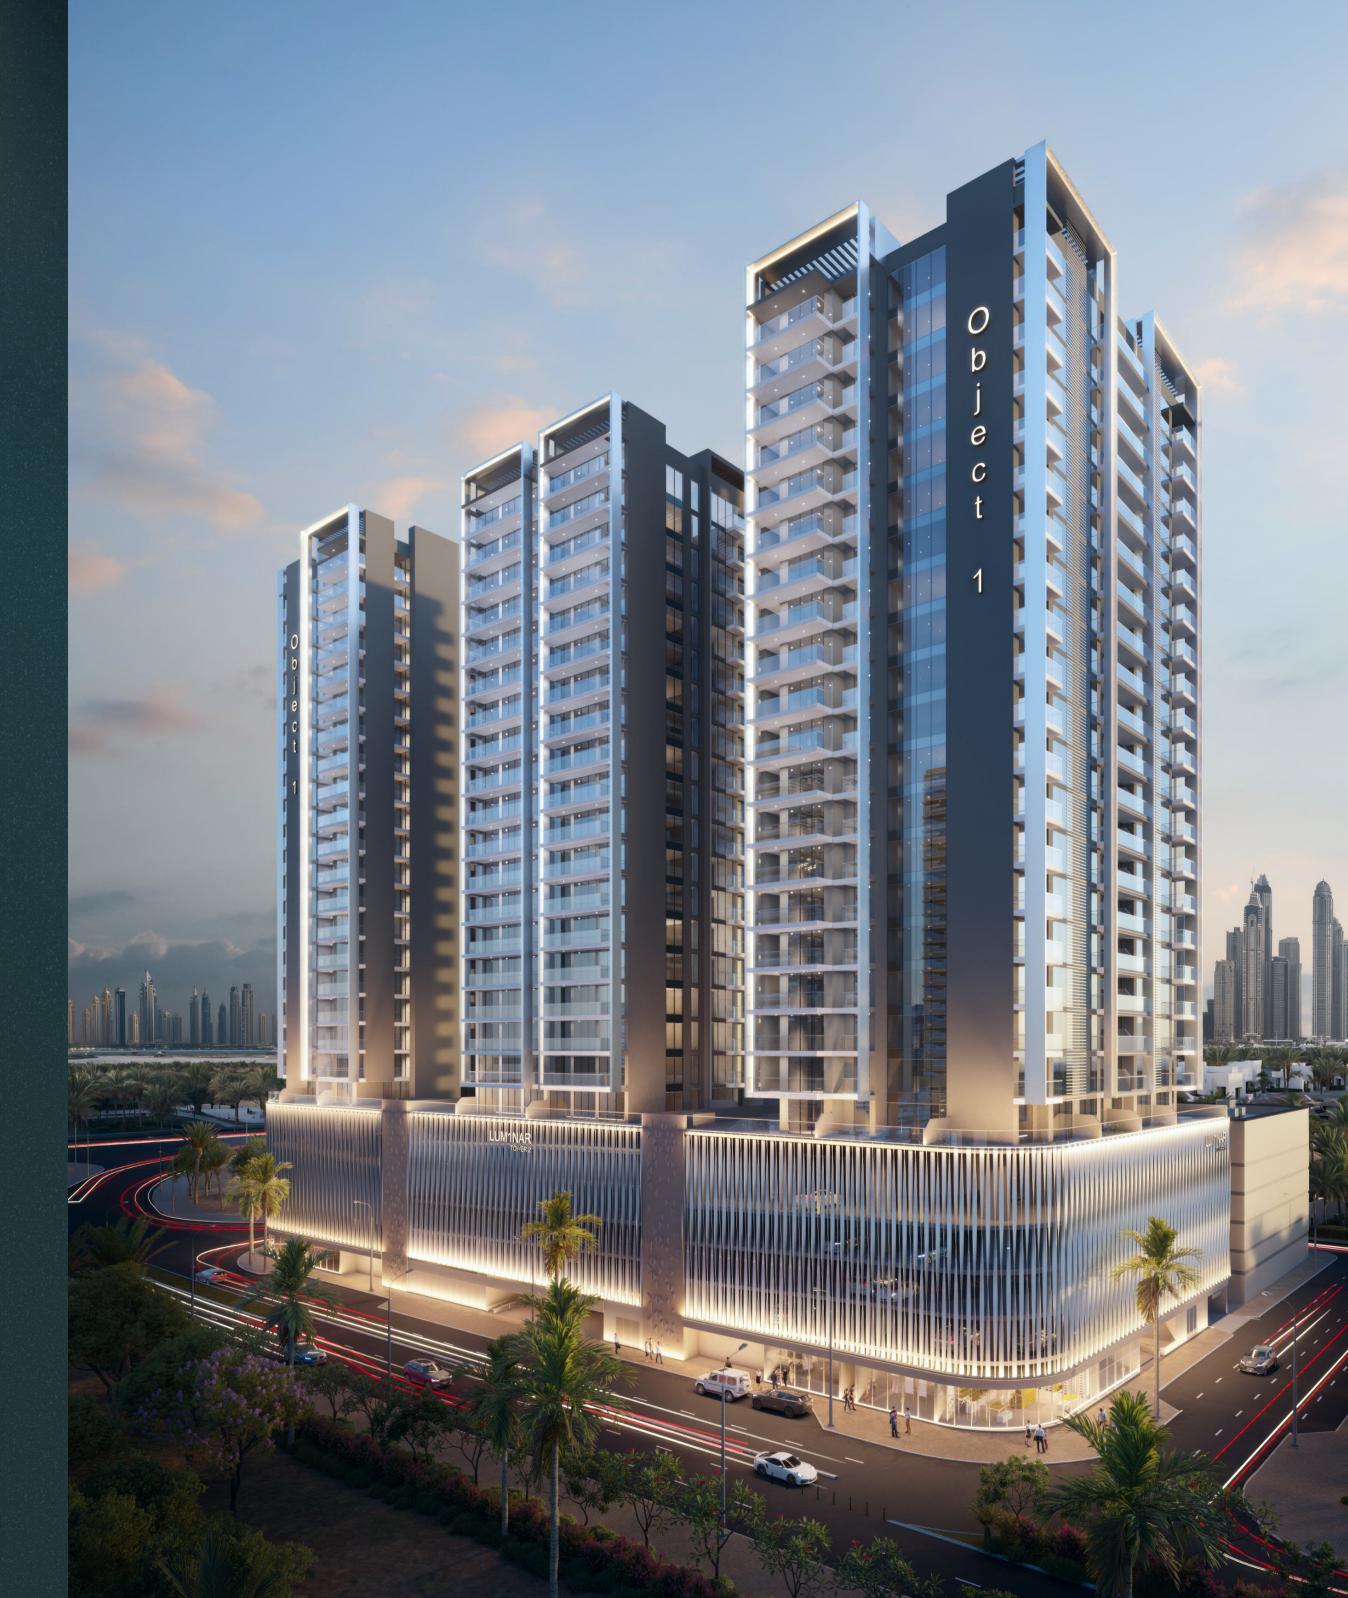

LUMINAR TOWER1



Object 1





- Main Entrance
- 2 Lobby
- 3 Lift Lobby
- 4 Parking Driveway
- 5 Disabled Parking
- 6 Retail 1
- 7 Retail 2
- 8 Retail 3

#### 1BR\_A 1151,84 sq.ft.





- 1 Gym
- 2 Kids Play Area
- 3 Gaming Room
- 4 Outdoor Kids Play Area
- 5 Yoga Lounge
- 6 Kids Swimming Pool
- 7 Pool Deck with Sun Loungers
- 8 Swimming Pool
- 9 Outdoor Lounge
- 10 Outdoor BBQ & Kitchen
- 11 Outdoor Dining
- 12 Sauna
- 13 Clubhouse
- 14 Male Toilet, Shower & Changing Room
- 15 Female Toilet, Shower & Changing Room
- 16 Lift Lobby

#### DUBAI MARINA, JUMEIRAH ISLANDS, JVT COMMUNITY PARK VIEWS



JUMEIRAH GOLF ESTATES, DUBAI PRODUCTION CITY,

SHEIKH MOHAMMED BIN ZAYED ROAD (E311) VIEWS



TYPICAL FLOOR PLAN

FLOOR: 2-20



Apartments









## LUM1NAR TOWER1







KITCHEN





BATHROOM

## LUM1NAR TOWE