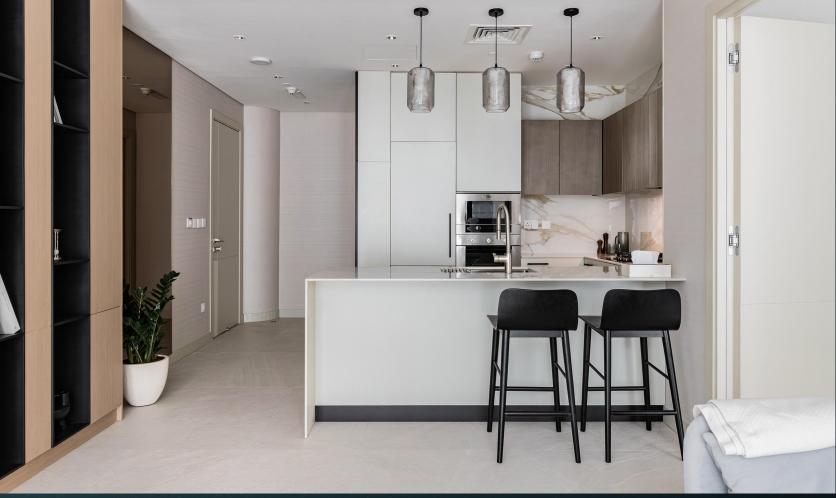

LUMINAR TOWER1



Object 1





- Main Entrance
- 2 Lobby
- 3 Lift Lobby
- 4 Parking Driveway
- 5 Disabled Parking
- 6 Retail 1
- 7 Retail 2
- 8 Retail 3

#### 1BR\_A 1151,84 sq.ft.





- 1 Gym
- 2 Kids Play Area
- 3 Gaming Room
- 4 Outdoor Kids Play Area
- 5 Yoga Lounge
- 6 Kids Swimming Pool
- 7 Pool Deck with Sun Loungers
- 8 Swimming Pool
- 9 Outdoor Lounge
- 10 Outdoor BBQ & Kitchen
- 11 Outdoor Dining
- 12 Sauna
- 13 Clubhouse
- 14 Male Toilet, Shower & Changing Room
- 15 Female Toilet, Shower & Changing Room
- 16 Lift Lobby

#### DUBAI MARINA, JUMEIRAH ISLANDS, JVT COMMUNITY PARK VIEWS



JUMEIRAH GOLF ESTATES, DUBAI PRODUCTION CITY,

SHEIKH MOHAMMED BIN ZAYED ROAD (E311) VIEWS



TYPICAL FLOOR PLAN

FLOOR: 2-20



Apartments









## LUM1NAR TOWER1







KITCHEN





BATHROOM

## LUM1NAR TOWER1







## LUMINAR TOWER1

# Object 1