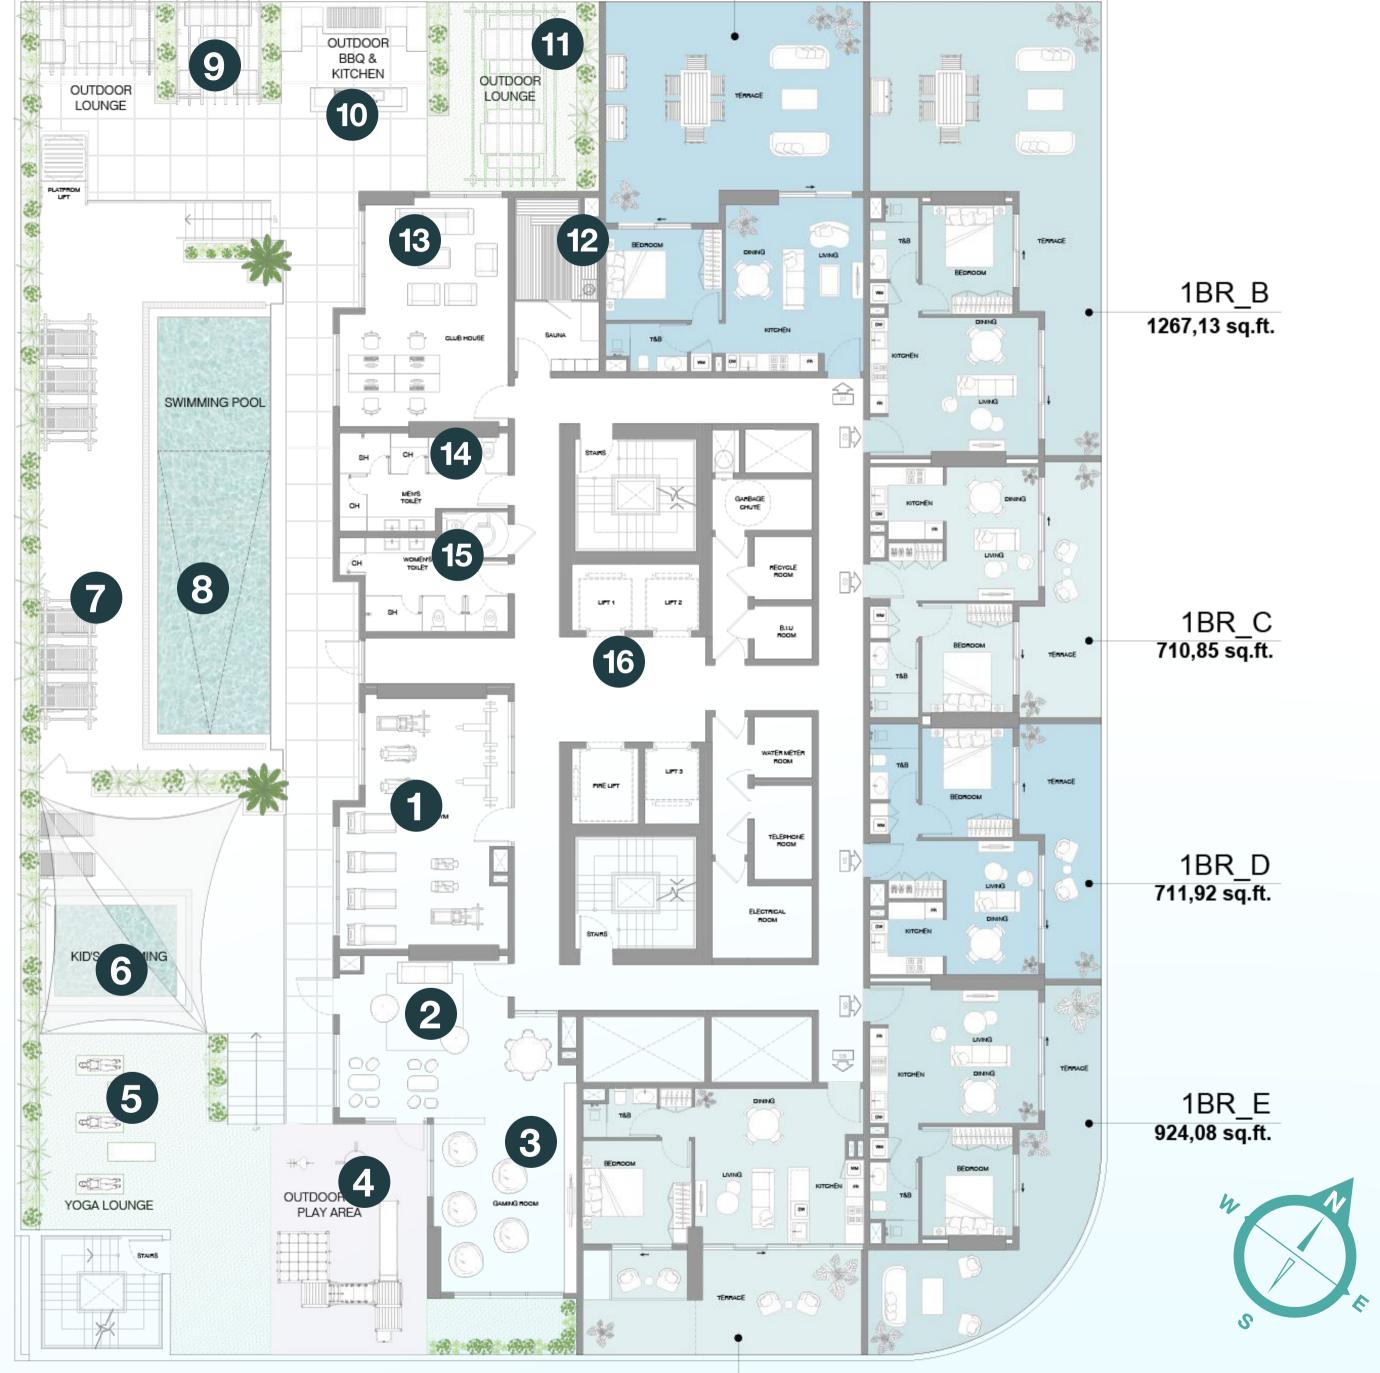

#### 1BR\_A 1151,84 sq.ft.

- 1 Gym
- 2 Kids Play Area
- 3 Gaming Room
- 4 Outdoor Kids Play Area
- 5 Yoga Lounge
- 6 Kids Swimming Pool
- 7 Pool Deck with Sun Loungers
- 8 Swimming Pool
- 9 Outdoor Lounge
- 10 Outdoor BBQ & Kitchen
- 11 Outdoor Dining
- 12 Sauna
- 13 Clubhouse
- 14 Male Toilet, Shower & Changing Room
- 15 Female Toilet, Shower & Changing Room
- 16 Lift Lobby