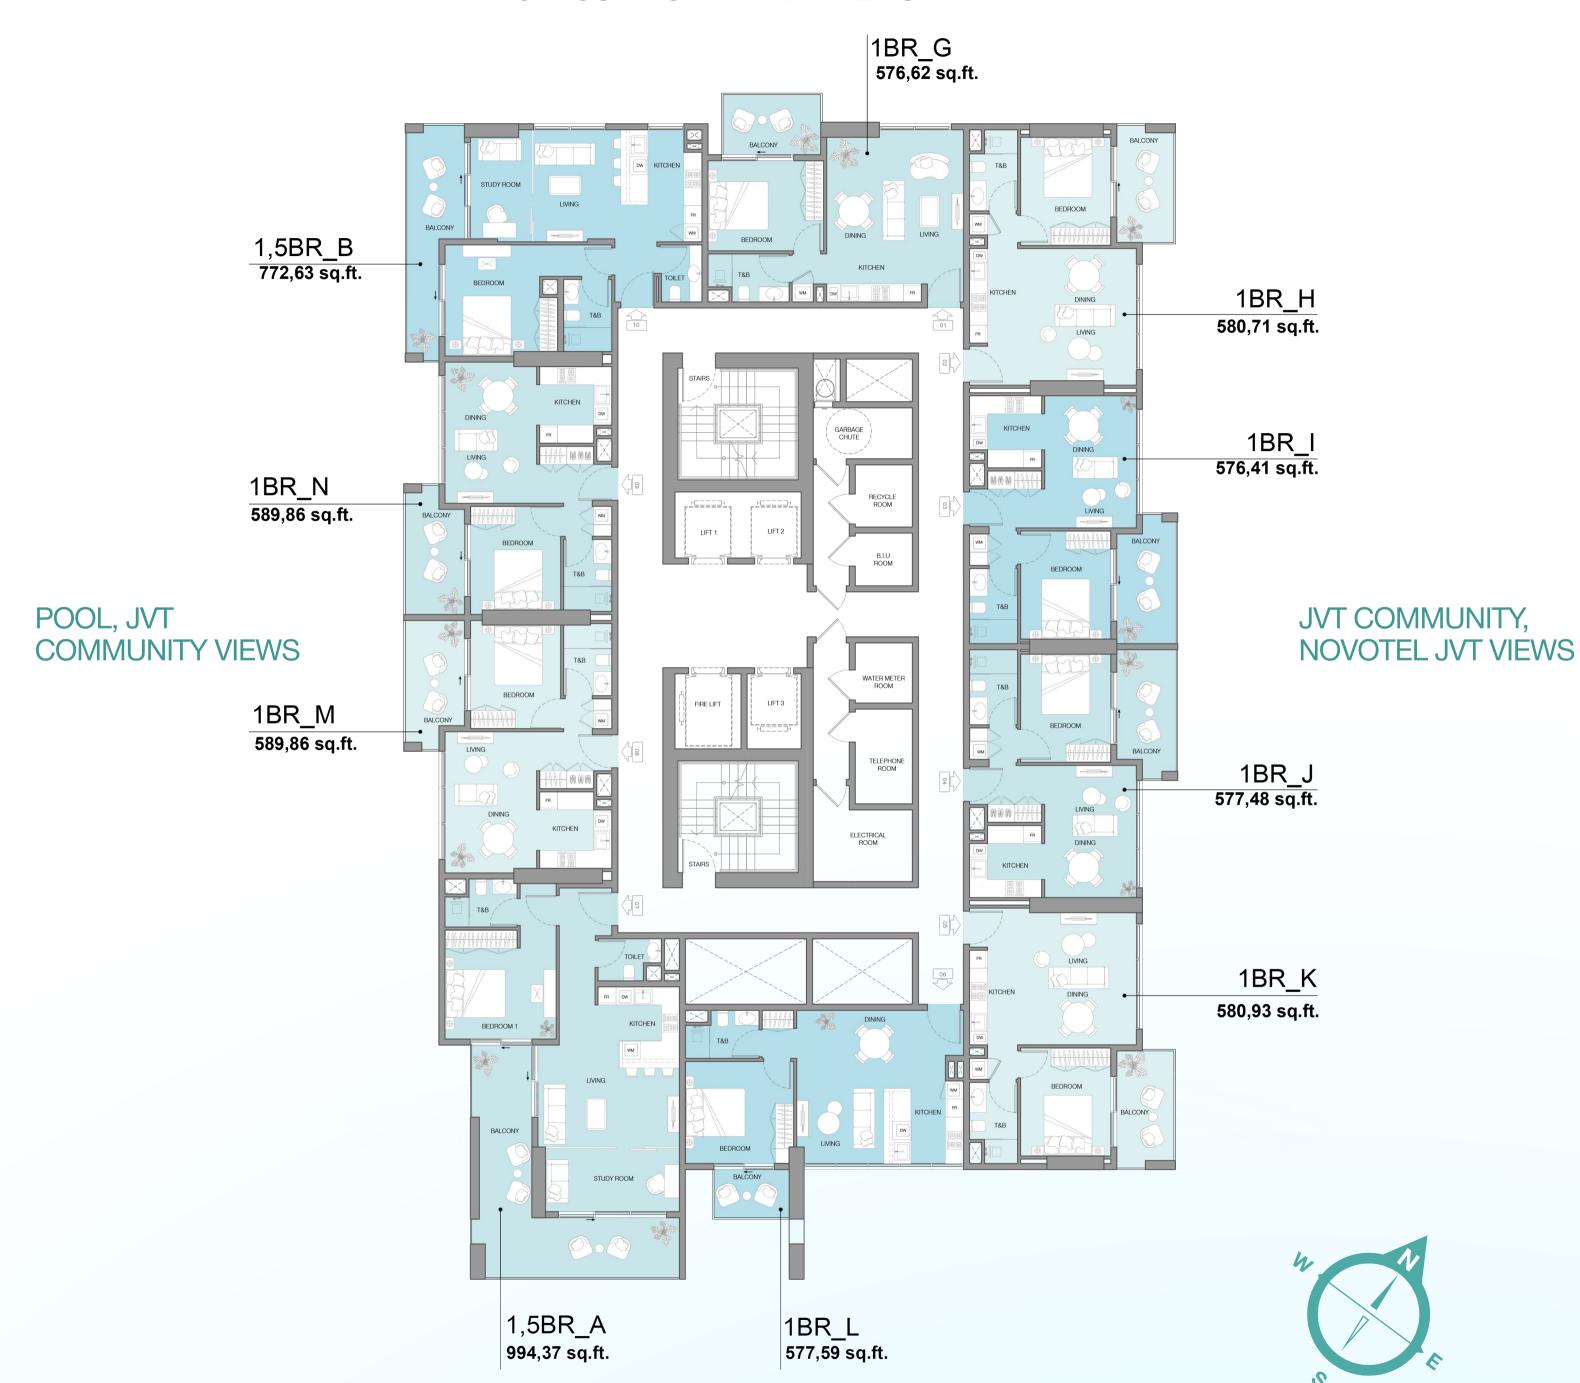

#### DUBAI MARINA, JUMEIRAH ISLANDS, JVT COMMUNITY PARK VIEWS

JUMEIRAH GOLF ESTATES, DUBAI PRODUCTION CITY,

SHEIKH MOHAMMED BIN ZAYED ROAD (E311) VIEWS

TYPICAL FLOOR PLAN

FLOOR: 2-20

Apartments