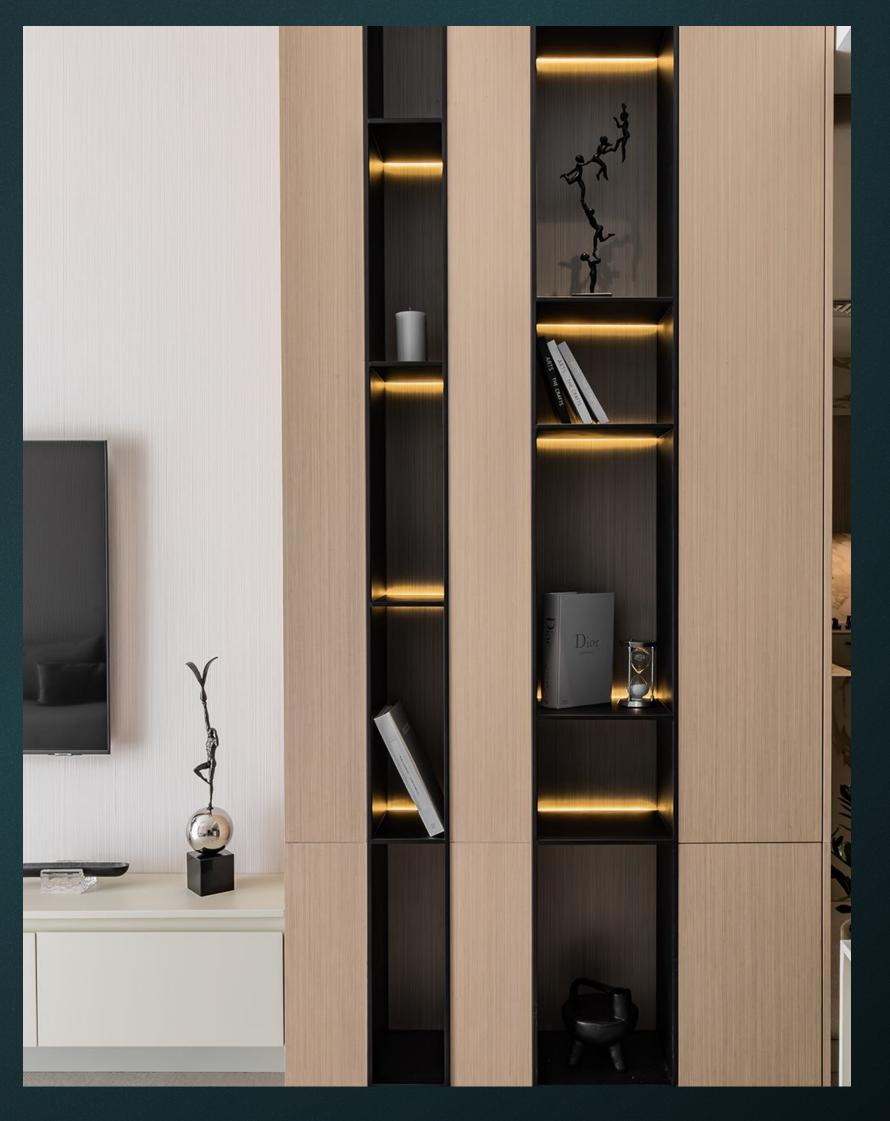

LUMINAR TOWER1



Object 1





- Main Entrance
- 2 Lobby
- 3 Lift Lobby
- 4 Parking Driveway
- 5 Disabled Parking
- 6 Retail 1
- 7 Retail 2
- 8 Retail 3

#### 1BR\_A 1151,84 sq.ft.





- 1 Gym
- 2 Kids Play Area
- 3 Gaming Room
- 4 Outdoor Kids Play Area
- 5 Yoga Lounge
- 6 Kids Swimming Pool
- 7 Pool Deck with Sun Loungers
- 8 Swimming Pool
- 9 Outdoor Lounge
- 10 Outdoor BBQ & Kitchen
- 11 Outdoor Dining
- 12 Sauna
- 13 Clubhouse
- 14 Male Toilet, Shower & Changing Room
- 15 Female Toilet, Shower & Changing Room
- 16 Lift Lobby

#### DUBAI MARINA, JUMEIRAH ISLANDS, JVT COMMUNITY PARK VIEWS



JUMEIRAH GOLF ESTATES, DUBAI PRODUCTION CITY,

SHEIKH MOHAMMED BIN ZAYED ROAD (E311) VIEWS



TYPICAL FLOOR PLAN

FLOOR: 2-20



Apartments









## LUM1NAR TOWER1







KITCHEN





BATHROOM

## LUM1NAR TOWER1







## LUMINAR TOWER1

# Object 1