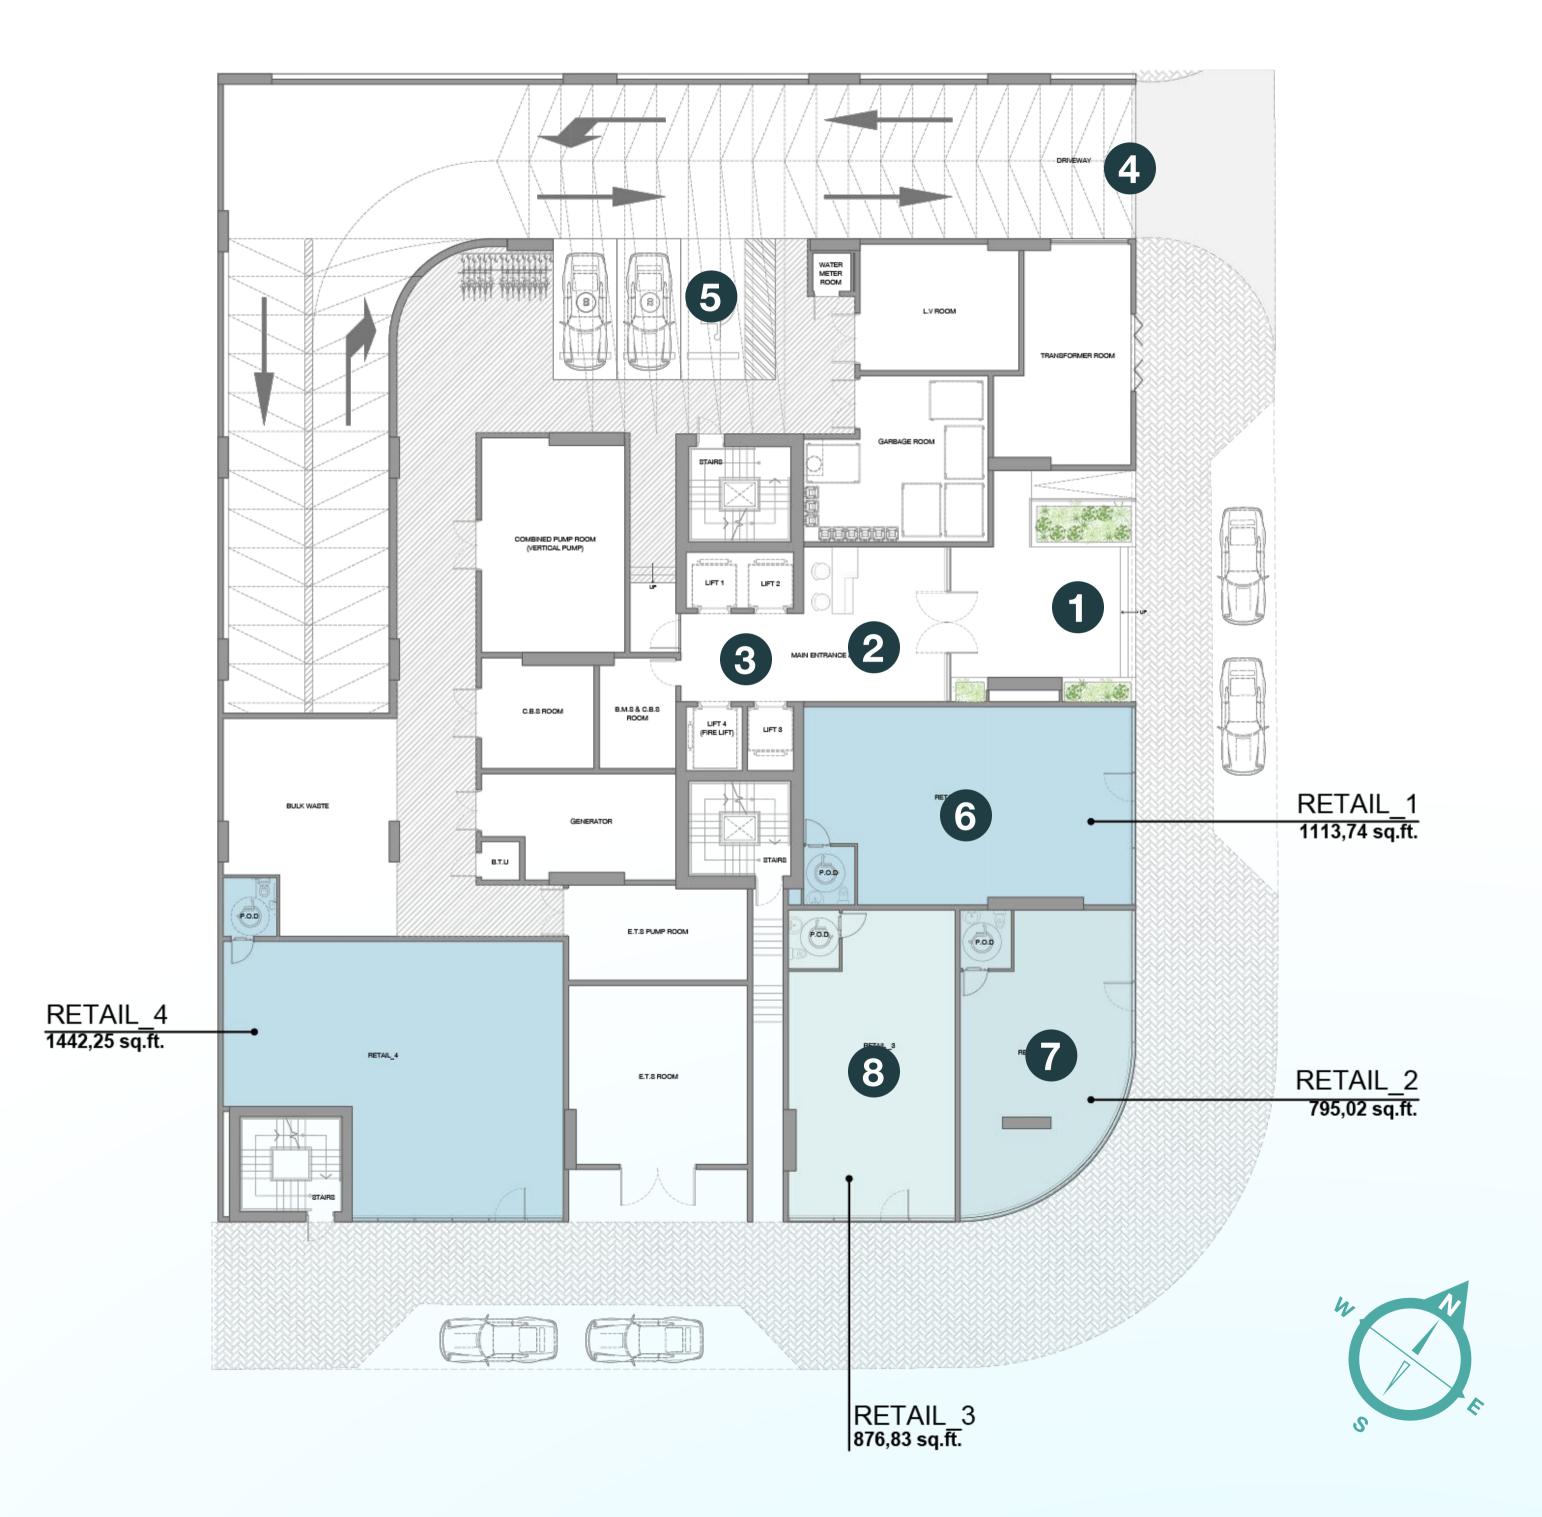

LUMINAR TOWER1

Object 1

- Main Entrance
- 2 Lobby
- 3 Lift Lobby
- 4 Parking Driveway
- 5 Disabled Parking
- 6 Retail 1
- 7 Retail 2
- 8 Retail 3