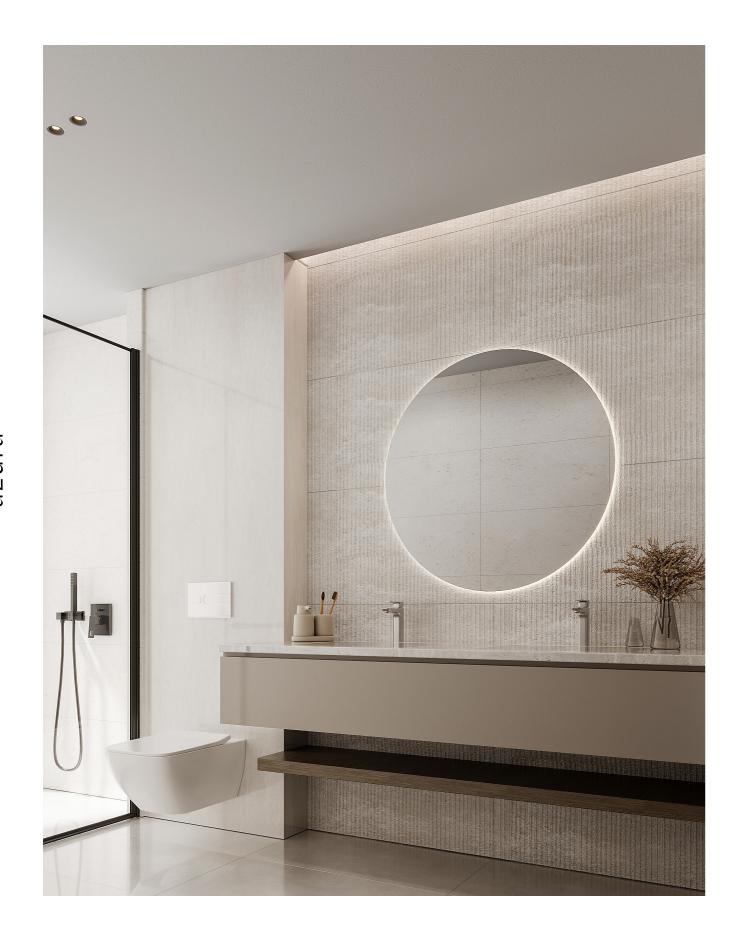

22 Corridor 23

25

azura

26 One Bedroom Apartment 27

One Bedroom Apartment

28

33

32 Bathroom Dressing

## Specifications

Porcelain tile floor finishing throughout.

Fully porcelain-tiled bathroom.

Vanity units with porcelain countertop and mirrors.

Wall-mounted WC, under-counter wash basin, and European-branded mixers.