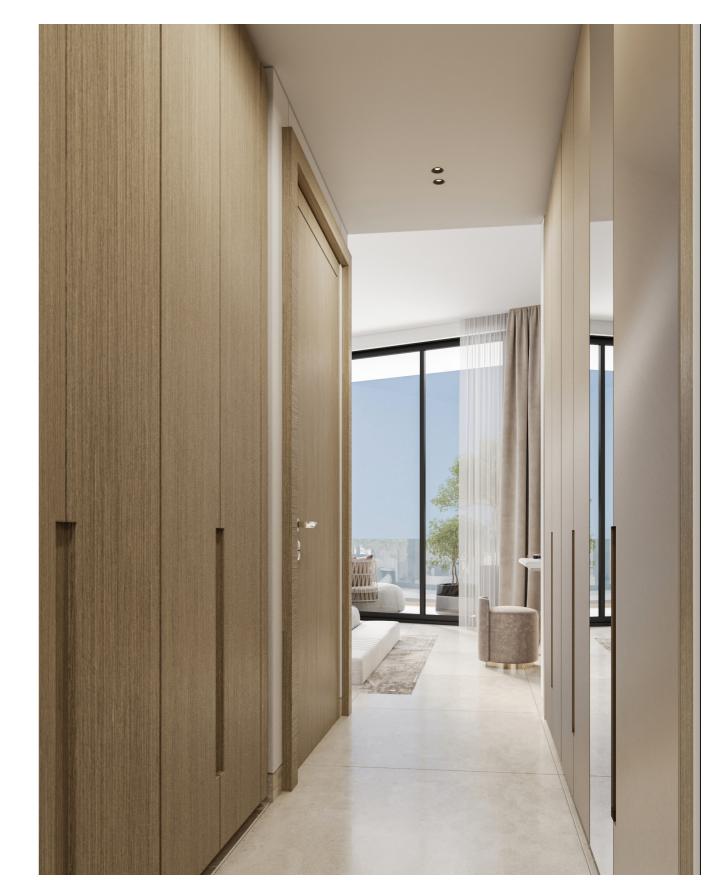

22 Corridor 23

25

azura

26 One Bedroom Apartment 27

One Bedroom Apartment

28

33

32 Bathroom Dressing

Built-in European-branded appliances (microwave, hob, oven, refrigerator) & free-standing washing machine.

HPL kitchen cabinets with porcelain countertops.

Built-in wardrobes with high quality finish.

Wooden doors with veneer finish.