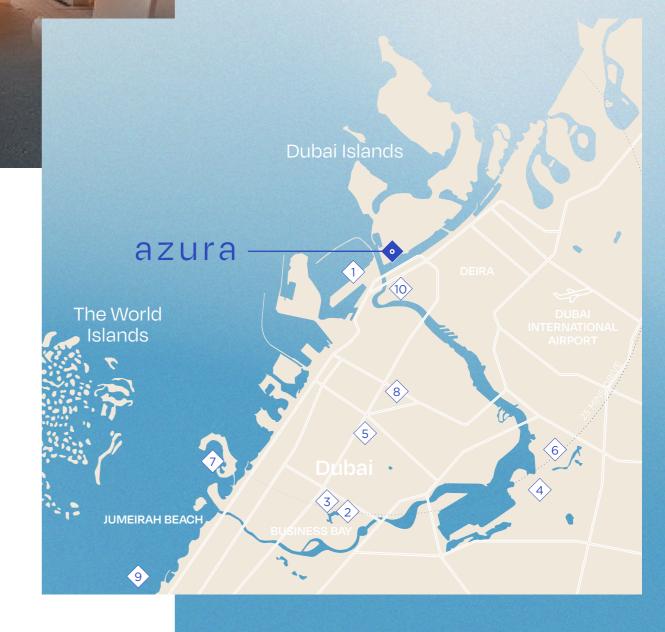

## azura

DUBAI ISLANDS

Azura is a stunning collection of 148 beautifully appointed residences that draws inspiration from its waterfront location. Blue water and sky frame the view. It is a tranquil sanctuary, yet just moments from the vibrant heart of Dubai. Not just the best of both worlds, it is home to infinite possibility.

Dubai Islands is an elegant archipelago, fast becoming synonymous with luxury lifestyles and high-class hospitality. Views across the Arabian Gulf are complemented by Blue Flag beaches, wellness hubs, ecoconscious spaces and premium golf courses. Azura residents will enjoy all of this and much more with direct mainland access via road and sea. It's a secluded oasis – a place to enjoy time and space with the people who matter most.