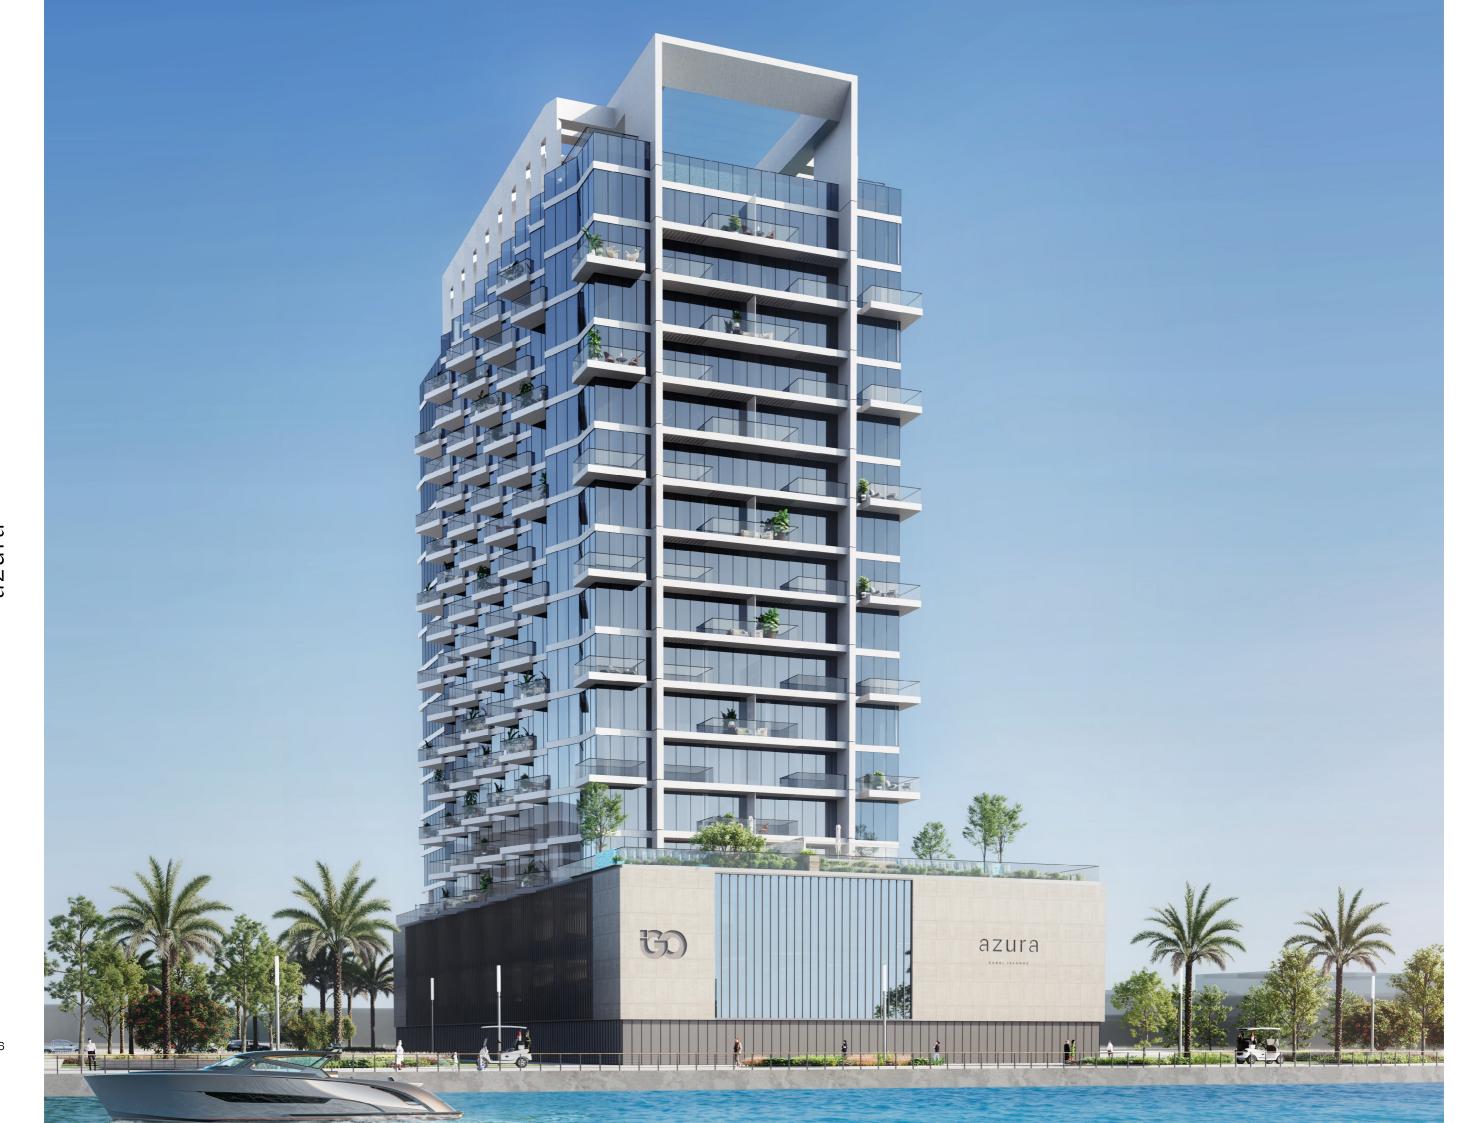

## azura

DUBAI ISLANDS

Azura is a stunning collection of 148 beautifully appointed residences that draws inspiration from its waterfront location. Blue water and sky frame the view. It is a tranquil sanctuary, yet just moments from the vibrant heart of Dubai. Not just the best of both worlds, it is home to infinite possibility.

G+2P+14 Floors

1 bedroom: 79 units up to 882 sqft 2 bedroom + maids room: 58 units up to 1,633 sqft 3 bedroom + maids room: 6 units up to 2,669 sqft 2 bedroom duplex penthouse + private pool: 1 unit at 2,755 sqft 3 bedroom duplex penthouse + private pool: 4 units up to 6,024 sqft