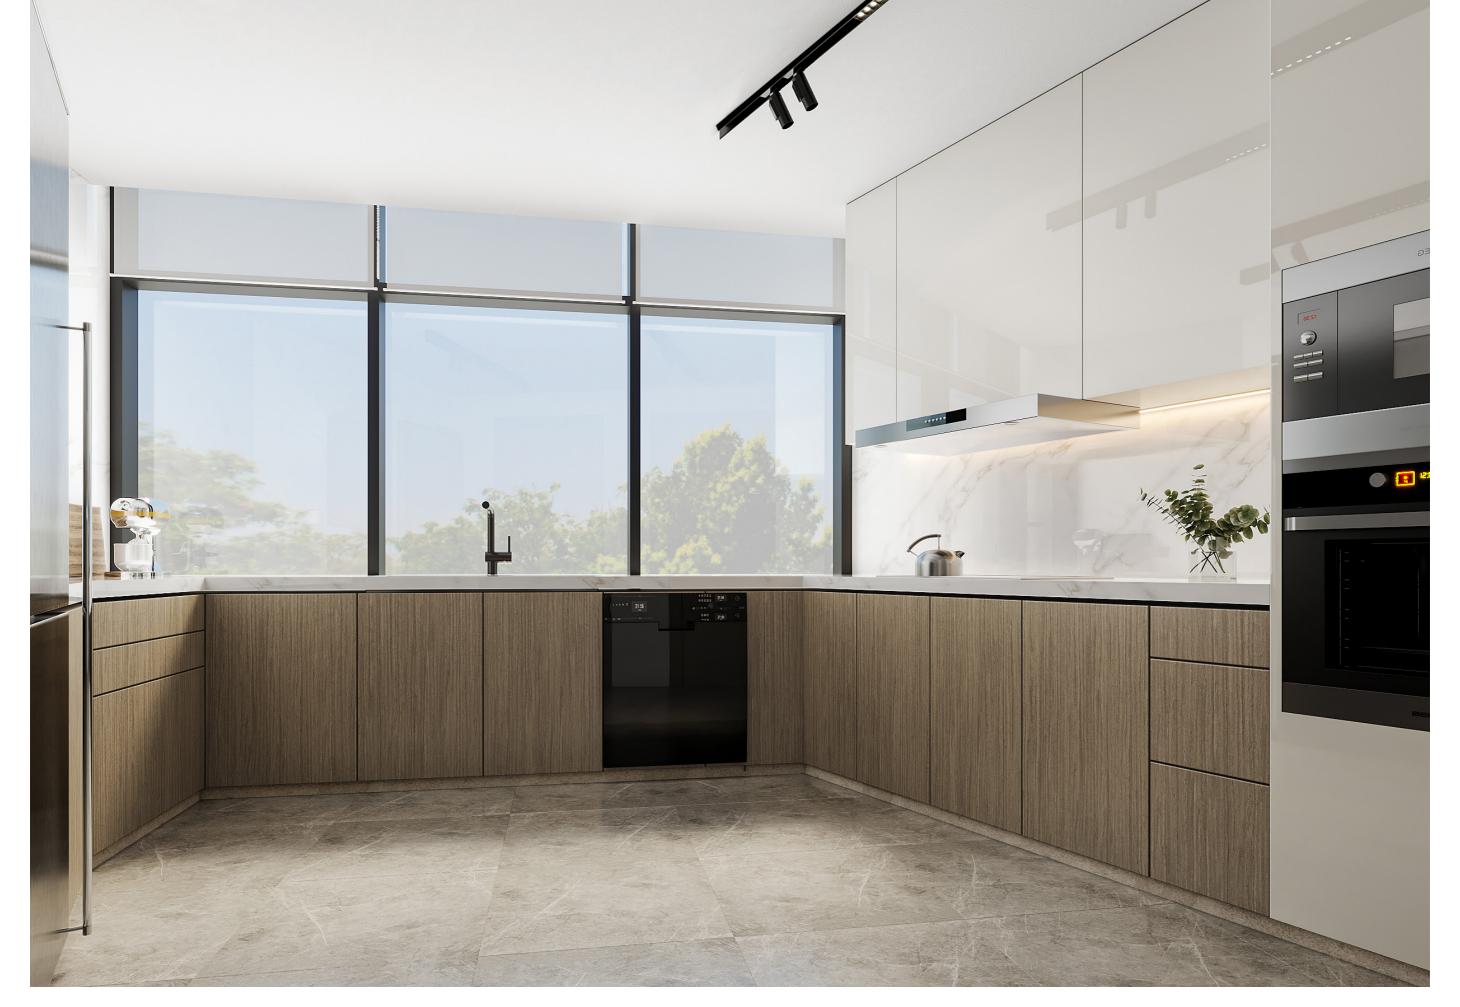

Three Bedroom Apartment

36 Kitchen 37

Azura's Garden Apartments allow residents to experience the waterfront and cloudless sky on their own terms. Lush planting, spacious terraces and a private plunge pool are yours to enjoy in your own time and in your way.

Built-in European-branded appliances (microwave, hob, oven, refrigerator) & free-standing washing machine.

HPL kitchen cabinets with porcelain countertops.

Built-in wardrobes with high quality finish.

Wooden doors with veneer finish.