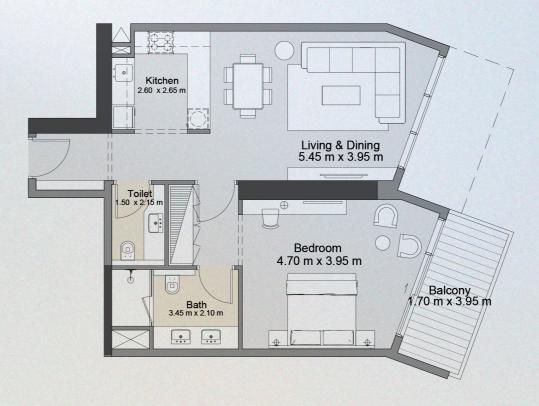

### **1 BEDROOM TYPE 3**

UNITS 512, 713, 911, 1111, 1311

| UNIT SIZE       | 787.26 | SQ. FT | 73.14 | SQ. M |
|-----------------|--------|--------|-------|-------|
| BALCONY SIZE    | 81.24  | SQ. FT | 7.55  | SQ. M |
| TOTAL UNIT SIZE | 868.50 | SQ.FT  | 80.69 | SQ. M |