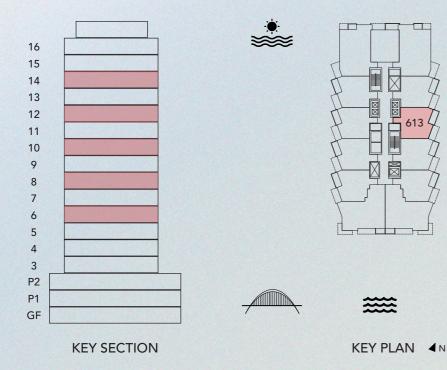

### **1 BEDROOM TYPE 3J**

UNITS 613, 813, 1011, 1211, 1411

| UNIT SIZE       | 787.26 | SQ. FT | 73.14 | SQ. M |
|-----------------|--------|--------|-------|-------|
| BALCONY SIZE    | 81.24  | SQ. FT | 7.55  | SQ. M |
| TOTAL UNIT SIZE | 868.50 | SQ.FT  | 80.69 | SQ. M |