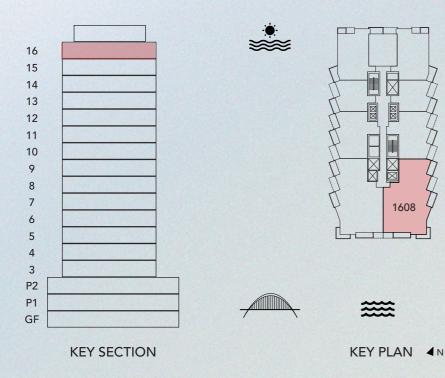

## **3 BEDROOM TYPE 1C**

**UNIT 1608** 

| 2,344.79 | SQ. FT | 217.84       | SQ.M               |
|----------|--------|--------------|--------------------|
| 128.31   | SQ. FT | 11.92        | SQ. M              |
| 2,473.09 | SQ. FT | 229.76       | SQ.M               |
|          | 128.31 | 128.31 SQ.FT | 128.31 SQ.FT 11.92 |