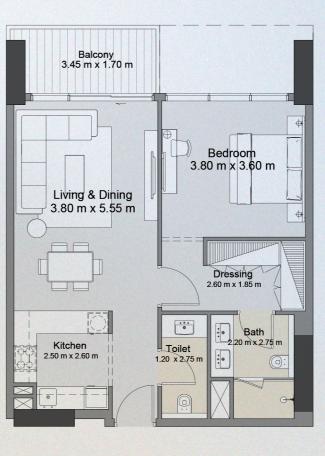

### **1BEDROOM TYPE 4A**

UNITS 703, 903, 1103, 1303, 1503

| UNIT SIZE       | 711.01 | SQ.FT  | 66.06 | SQ. M |
|-----------------|--------|--------|-------|-------|
| BALCONY SIZE    | 75.64  | SQ. FT | 7.03  | SQ. M |
| TOTAL UNIT SIZE | 786.65 | SQ. FT | 73.08 | SQ.M  |