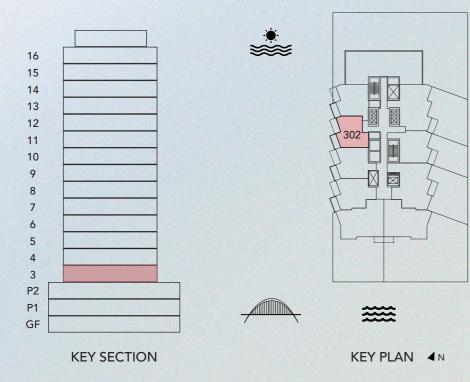

### **1 BEDROOM TYPE 2 UNIT 302**

| UNIT SIZE       | 705.50 | SQ. FT | 65.54 | SQ.M |
|-----------------|--------|--------|-------|------|
| BALCONY SIZE    | 81.24  | SQ. FT | 7.55  | SQ.M |
| TOTAL UNIT SIZE | 786.73 | SQ. FT | 73.09 | SQ.M |