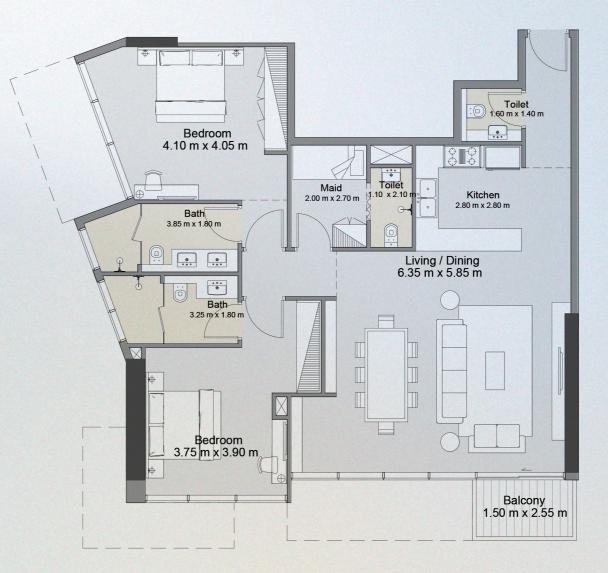

### 2 BEDROOM TYPE 4D

UNIT 1008, 1208, 1408

| UNIT SIZE       | 1,384.32 | SQ. FT | 128.61 | SQ. M |
|-----------------|----------|--------|--------|-------|
| BALCONY SIZE    | 47.07    | SQ. FT | 4.37   | SQ. M |
| TOTAL UNIT SIZE | 1,431.40 | SQ. FT | 132.98 | SQ. M |