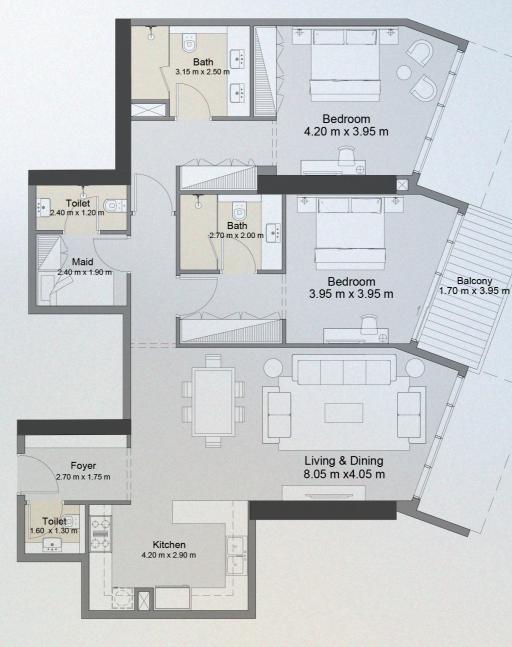

### 2 BEDROOM TYPE 5A

UNIT 910, 1110, 1310

| UNIT SIZE       | 1,440.04 | SQ. FT | 133.78 | SQ. M |
|-----------------|----------|--------|--------|-------|
| BALCONY SIZE    | 81.24    | SQ.FT  | 7.55   | SQ. M |
| TOTAL UNIT SIZE | 1,521.27 | SQ.FT  | 141.33 | SQ.M  |