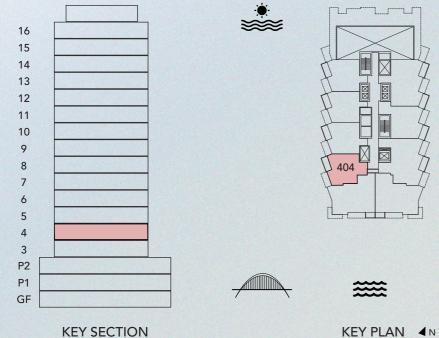

### **1 BEDROOM TYPE 5B UNIT 404**

| UNIT SIZE       | 783.26 | SQ.FT  | 72.77 | SQ.M  |
|-----------------|--------|--------|-------|-------|
| BALCONY SIZE    | 81.25  | SQ. FT | 7.55  | SQ. M |
| TOTAL UNIT SIZE | 864.50 | SQ. FT | 80.32 | SQ. M |

#### ALL DIMENSIONS ARE IN METERS ON THE DRAWING I SCALE - 1:100 @ A3

DISCLAIMER: 1. All dimensions are imperial and metric and metric. 4. Actual area may vary from the stated area. 5. Drawings not to scale. 6. All images for illustrative purpose only and do not represent the actual size, features, specifications, fittings and furnishings. 7. The developer reserves the right to make revisions/ alterations, at its absolute discretion, without any liability whatsoever.