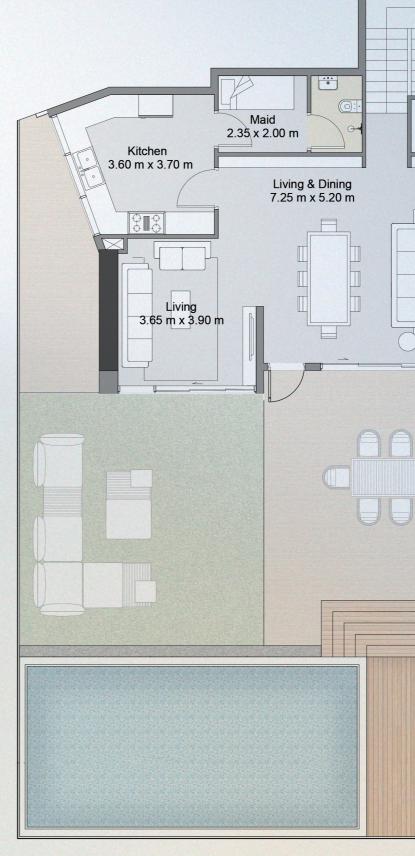

GARDEN APARTMENTS DUPLEX TYPE4\_T UNIT 305

| UNIT SIZE       | 2,298.86 | SQ.FT  | 213.57 | SQ. M |
|-----------------|----------|--------|--------|-------|
| GARDEN SIZE     | 2,033.82 | SQ. FT | 188.95 | SQ. M |
| TOTAL UNIT SIZE | 4,332.68 | SQ.FT  | 402.52 | SQ. M |

#### ALL DIMENSIONS ARE IN METERS ON THE DRAWING I SCALE - 1:100 @ A3

DISCLAIMER: 1. All dimensions are imperial and metric and measured from finish to finish, excluding construction tolerances. 2. All materials, dimensions, and drawings are approximate only. 3. Information is subject to change without notice, at the developer's discretion. 4. Actual area may vary from the stated area. 5. Drawings not to scale. 6. All images for illustrative purpose only and do not represent the actual size, features, specifications, fittings and furnishings. 7. The developer reserves the right to make revisions/ alterations, at its absolute discretion, without any liability whatsoever.

# DUBAI ISLANDS

GARDEN APARTMENTS DUPLEX TYPE4\_T **UNIT 305** 

| UNIT SIZE       | 2,298.86 | SQ. FT | 213.57 | SQ. M |
|-----------------|----------|--------|--------|-------|
| GARDEN SIZE     | 2,033.82 | SQ. FT | 188.95 | SQ. M |
| TOTAL UNIT SIZE | 4,332.68 | SQ.FT  | 402.52 | SQ.M  |

#### ALL DIMENSIONS ARE IN METERS ON THE DRAWING I SCALE - 1:100 @ A3

DISCLAIMER: 1. All dimensions are imperial and metric and metric. 4. Actual area may vary from the stated area. 5. Drawings not to scale. 6. All images for illustrative purpose only and do not represent the actual size, features, specifications, fittings and furnishings. 7. The developer reserves the right to make revisions/ alterations, at its absolute discretion, without any liability whatsoever.  $north \rightarrow$ 1