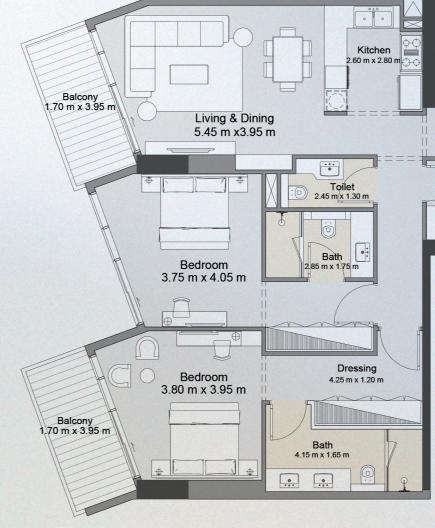

### 2 BEDROOM TYPE 6C UNIT 1609

| UNIT SIZE       | 1,261.25 | SQ. FT | 117.17 | SQ. M |
|-----------------|----------|--------|--------|-------|
| BALCONY SIZE    | 162.48   | SQ. FT | 15.10  | SQ. M |
| TOTAL UNIT SIZE | 1,423.73 | SQ.FT  | 132.27 | SQ. M |