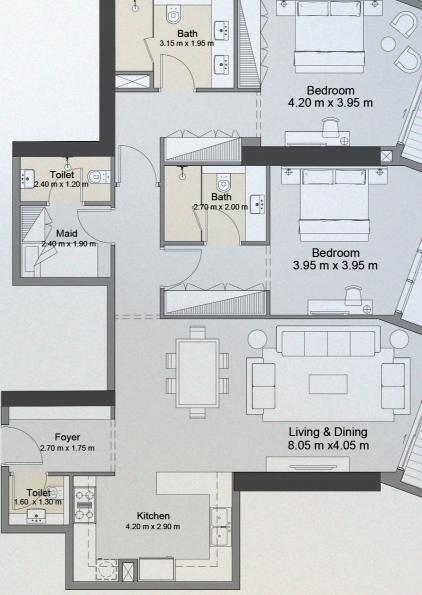

### 2 BEDROOM TYPE 5C

UNIT 1010, 1210, 1410

| UNIT SIZE       | 1,440.04 | SQ. FT | 133.78 | SQ. M |
|-----------------|----------|--------|--------|-------|
| BALCONY SIZE    | 162.48   | SQ.FT  | 15.10  | SQ. M |
| TOTAL UNIT SIZE | 1,602.52 | SQ.FT  | 148.88 | SQ.M  |