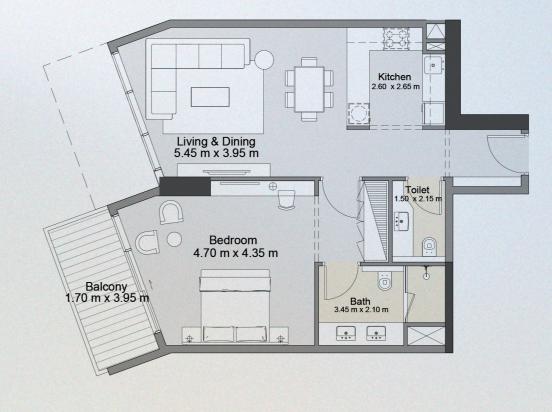

### **1 BEDROOM TYPE 3E**

UNITS 507, 510, 708, 711

| UNIT SIZE       | 763.46 | SQ. FT | 70.93 | SQ. M |
|-----------------|--------|--------|-------|-------|
| BALCONY SIZE    | 81.24  | SQ.FT  | 7.55  | SQ. M |
| TOTAL UNIT SIZE | 844.70 | SQ.FT  | 78.48 | SQ. M |