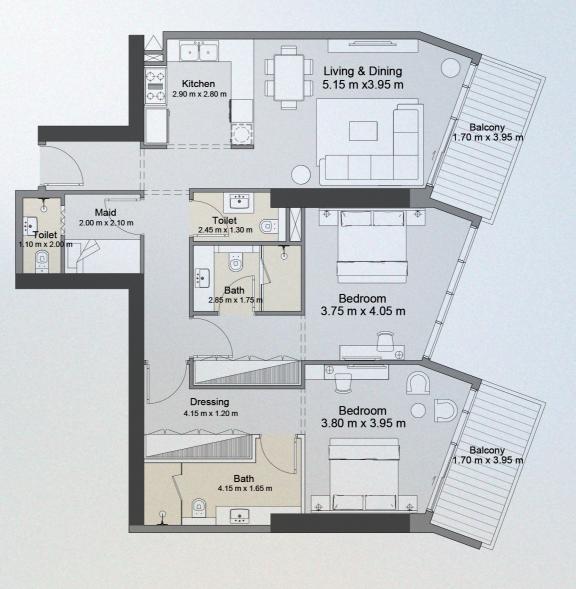

### 1 BEDROOM TYPE 3A

UNITS 303, 504, 506, 705, 707, 905, 1105, 1305, 1505

|                 |        | 100 C 20 C 20 C 20 C |       |       |
|-----------------|--------|----------------------|-------|-------|
| UNIT SIZE       | 800.93 | SQ. FT               | 74.41 | SQ. M |
| BALCONY SIZE    | 81.24  | SQ. FT               | 7.55  | SQ. M |
| TOTAL UNIT SIZE | 882.17 | SQ.FT                | 81.96 | SQ.M  |