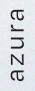

## 2 BEDROOM TYPE 6D UNIT 1606

| UNIT SIZE       | 1,271.01 | SQ. FT | 118.08 | SQ.M  |
|-----------------|----------|--------|--------|-------|
| BALCONY SIZE    | 162.48   | SQ.FT  | 15.10  | SQ. M |
| TOTAL UNIT SIZE | 1,433.49 | SQ.FT  | 133.18 | SQ.M  |