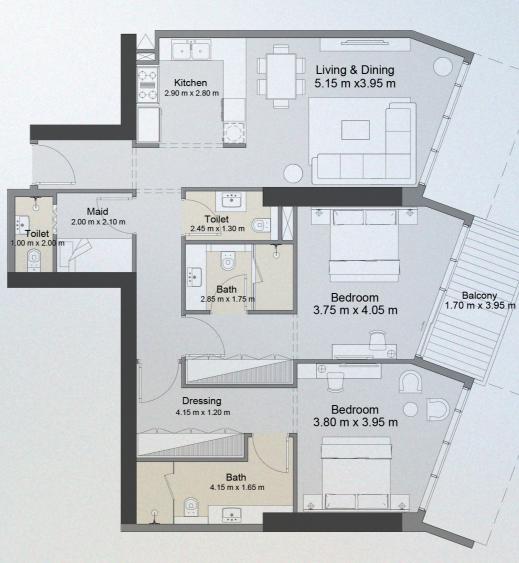

### 2 BEDROOM TYPE 6A UNIT 1509

| UNIT SIZE       | 1,261.25 | SQ.FT | 117.17 | SQ. M |
|-----------------|----------|-------|--------|-------|
| BALCONY SIZE    | 81.24    | SQ.FT | 7.55   | SQ. M |
| TOTAL UNIT SIZE | 1,342.49 | SQ.FT | 124.72 | SQ. M |