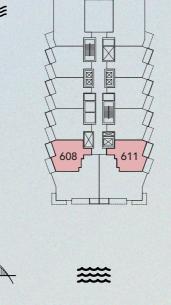

### **1 BEDROOM TYPE 3F**

UNITS 608, 611, 808, 811

| UNIT SIZE       | 763.46 | SQ. FT | 70.93 | SQ. M |
|-----------------|--------|--------|-------|-------|
| BALCONY SIZE    | 81.24  | SQ. FT | 7.55  | SQ. M |
| TOTAL UNIT SIZE | 844.70 | SQ.FT  | 78.48 | SQ. M |