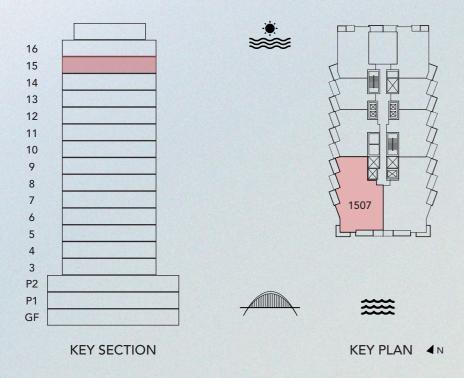

## **3 BEDROOM TYPE 1B** UNIT 1507

| UNIT SIZE       | 2,343.64 | SQ. FT | 217.73 | SQ.M  |
|-----------------|----------|--------|--------|-------|
| BALCONY SIZE    | 324.51   | SQ.FT  | 30.15  | SQ.M  |
| TOTAL UNIT SIZE | 2,668.15 | SQ.FT  | 247.88 | SQ. M |

#### ALL DIMENSIONS ARE IN METERS ON THE DRAWING I SCALE - 1:100 @ A3

DISCLAIMER: 1. All dimensions are imperial and metric and metric and measured from finish, excluding construction tolerances. 2. All materials, dimensions, and drawings are approximate only. 3. Information is subject to change without notice, at the developer's discretion. 4. Actual area may vary from the stated area. 5. Drawings not to scale. 6. All images for illustrative purpose only and do not represent the actual size, features, specifications, fittings and furnishings. 7. The developer reserves the right to make revisions/ alterations, at its absolute discretion, without any liability whatsoever. north → 1