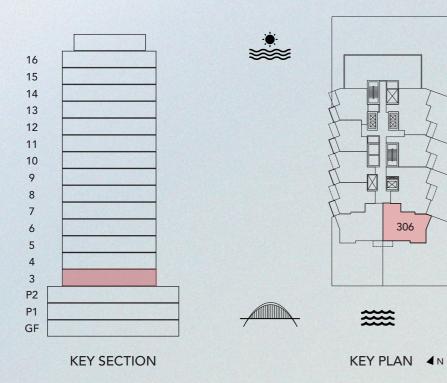

### ALL DIMENSIONS ARE IN METERS ON THE DRAWING I SCALE - 1:100 @ A3

GARDEN APARTMENTS **DUPLEX TYPE4 UNIT 306** 

| UNIT SIZE       | 2,301.70 | SQ.FT  | 213.84 | SQ. M |
|-----------------|----------|--------|--------|-------|
| GARDEN SIZE     | 3,722.64 | SQ. FT | 345.85 | SQ. M |
| TOTAL UNIT SIZE | 6,024.35 | SQ. FT | 559.68 | SQ. M |

ALL DIMENSIONS ARE IN METERS ON THE DRAWING I SCALE - 1:100 @ A3

GARDEN APARTMENTS DUPLEX TYPE4 UNIT 306

| UNIT SIZE       | 2,301.70 | SQ.FT  | 213.84 | SQ. M |
|-----------------|----------|--------|--------|-------|
| GARDEN SIZE     | 3,722.64 | SQ. FT | 345.85 | SQ. M |
| TOTAL UNIT SIZE | 6,024.35 | SQ. FT | 559.68 | SQ. M |