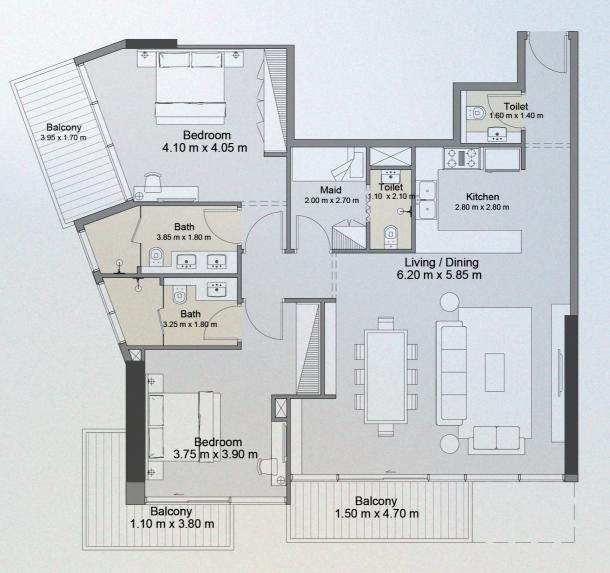

### **2 BEDROOM TYPE 4B**

UNIT 908, 1108, 1308

|                 |          |        | 1      |       |
|-----------------|----------|--------|--------|-------|
| UNIT SIZE       | 1,384.32 | SQ. FT | 128.61 | SQ. M |
| BALCONY SIZE    | 243.28   | SQ.FT  | 22.60  | SQ. M |
| TOTAL UNIT SIZE | 1,627.60 | SQ. FT | 151.21 | SQ. M |