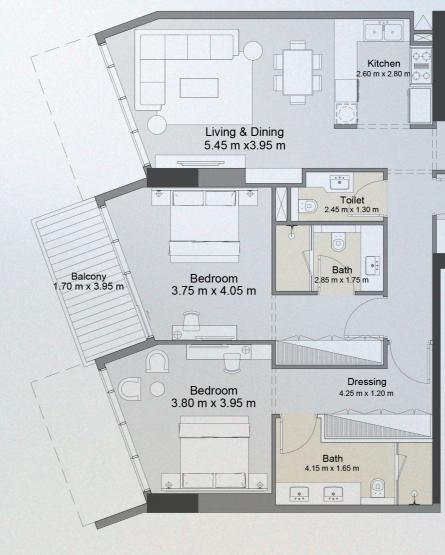

### **1 BEDROOM TYPE 3B**

UNITS 401, 403, 605, 607, 805, 807, 1005, 1205, 1405, 1605

| UNIT SIZE       | 800.93 | SQ. FT | 74.41 | SQ. M |
|-----------------|--------|--------|-------|-------|
| BALCONY SIZE    | 81.24  | SQ. FT | 7.55  | SQ. M |
| TOTAL UNIT SIZE | 882.17 | SQ.FT  | 81.96 | SQ.M  |