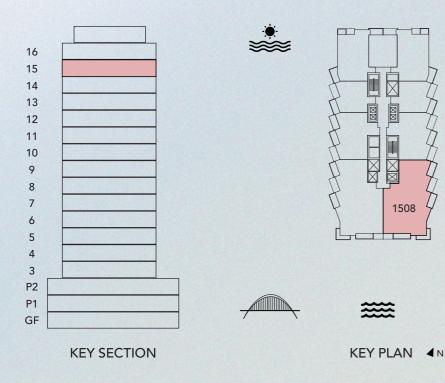

## **3 BEDROOM TYPE 1A UNIT 1508**

| UNIT SIZE       | 2,344.79 | SQ. FT | 217.84 | SQ.M  |
|-----------------|----------|--------|--------|-------|
| BALCONY SIZE    | 324.44   | SQ.FT  | 30.14  | SQ. M |
| TOTAL UNIT SIZE | 2,669.22 | SQ.FT  | 247.98 | SQ. M |