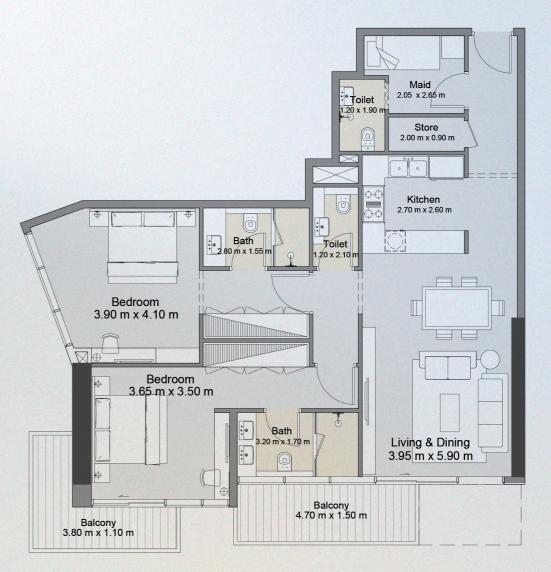

### **2 BEDROOM TYPE 1B**

UNIT 508, 709

| UNIT SIZE       | 1,210.38 | SQ. FT | 112.45 | SQ.M  |
|-----------------|----------|--------|--------|-------|
| BALCONY SIZE    | 161.92   | SQ.FT  | 15.04  | SQ. M |
| TOTAL UNIT SIZE | 1,372.30 | SQ. FT | 127.49 | SQ. M |