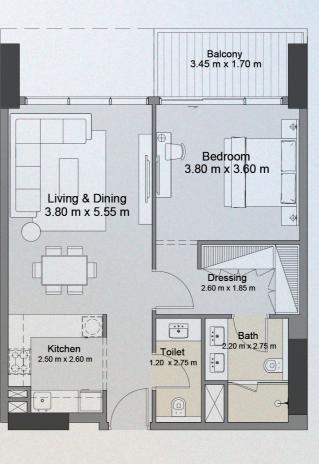

### 1 BEDROOM TYPE 5A UNIT 304

| UNIT SIZE       | 783.26 | SQ.FT  | 72.77 | SQ.M  |
|-----------------|--------|--------|-------|-------|
| BALCONY SIZE    | 81.25  | SQ. FT | 7.55  | SQ. M |
| TOTAL UNIT SIZE | 864.50 | SQ. FT | 80.32 | SQ.M  |

#### ALL DIMENSIONS ARE IN METERS ON THE DRAWING I SCALE - 1:100 @ A3