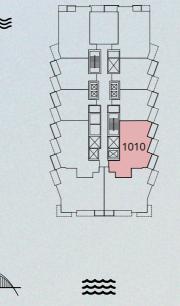

### 2 BEDROOM TYPE 5C

UNIT 1010, 1210, 1410

| UNIT SIZE       | 1,440.04 | SQ. FT | 133.78 | SQ. M |
|-----------------|----------|--------|--------|-------|
| BALCONY SIZE    | 162.48   | SQ.FT  | 15.10  | SQ. M |
| TOTAL UNIT SIZE | 1,602.52 | SQ.FT  | 148.88 | SQ.M  |