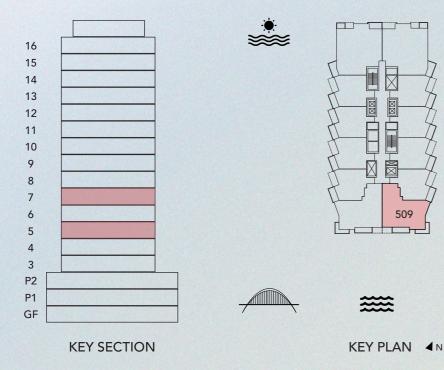

## **2 BEDROOM TYPE 1A**

UNIT 509, 710

|                 |          | 1990 S. 1997 S. 199 |        |       |
|-----------------|----------|---------------------|--------|-------|
| UNIT SIZE       | 1,202.54 | SQ. FT              | 111.72 | SQ.M  |
| BALCONY SIZE    | 161.84   | SQ.FT               | 15.04  | SQ. M |
| TOTAL UNIT SIZE | 1,364.38 | SQ.FT               | 126.76 | SQ. M |