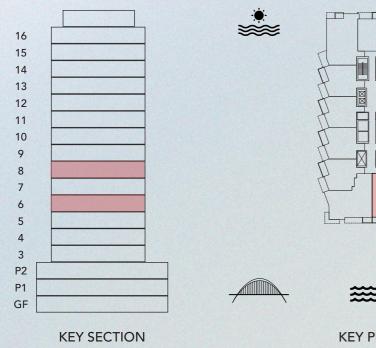

| 127.49 | SQ. M |







#### ALL DIMENSIONS ARE IN METERS ON THE DRAWING I SCALE - 1:100 @ A3

DISCLAIMER: 1. All dimensions are imperial and metric and metric. 4. Actual area may vary from the stated area. 5. Drawings not to scale. 6. All images for illustrative purpose only and do not represent the actual size, features, specifications, fittings and furnishings. 7. The developer reserves the right to make revisions/ alterations, at its absolute discretion, without any liability whatsoever. north → 1

> ۵ ISLAN BAI ∍

### **2 BEDROOM TYPE 1C**

UNIT 610, 810

| UNIT SIZE       | 1,202.54 | SQ. FT | 111.72 | SQ. M |
|-----------------|----------|--------|--------|-------|
| BALCONY SIZE    | 47.07    | SQ.FT  | 4.37   | SQ. M |
| TOTAL UNIT SIZE | 1,249.61 | SQ.FT  | 116.09 | SQ. M |











#### ALL DIMENSIONS ARE IN METERS ON THE DRAWING I SCALE - 1:100 @ A3

DISCLAIMER: 1. All dimensions are imperial and metric and metric. 4. Actual area may vary from the stated area. 5. Drawings not to scale. 6. All images for illustrative purpose only and do not represent the actual size, features, specifications, fittings and furnishings. 7. The developer reserves the right to make revisions/ alterations, at its absolute discretion, without any liability whatsoever.  $north \rightarrow$ 1

> ۵ ISLAN UBAI

### 2 BEDROOM TYPE 1D

UNIT 609, 809

| UNIT SIZE       | 1,210.38 | SQ. FT | 112.45 | SQ. M |
|-----------------|----------|--------|--------|-------|
| BALCONY SIZE    | 47.07    | SQ.FT  | 4.37   | SQ. M |
| TOTAL UNIT SIZE | 1,257.45 | SQ.FT  | 116.82 | SQ.M  |

-







###