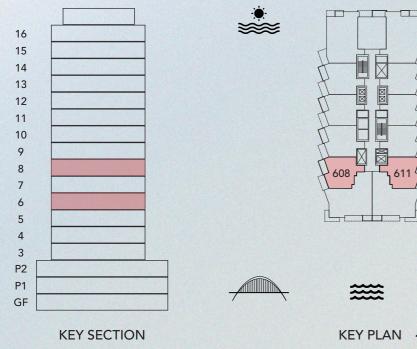

### **1 BEDROOM TYPE 3F**

UNITS 608, 611, 808, 811

| UNIT SIZE       | 763.46 | SQ. FT | 70.93 | SQ. M |
|-----------------|--------|--------|-------|-------|
| BALCONY SIZE    | 81.24  | SQ. FT | 7.55  | SQ. M |
| TOTAL UNIT SIZE | 844.70 | SQ.FT  | 78.48 | SQ. M |

KEY PLAN 4 N