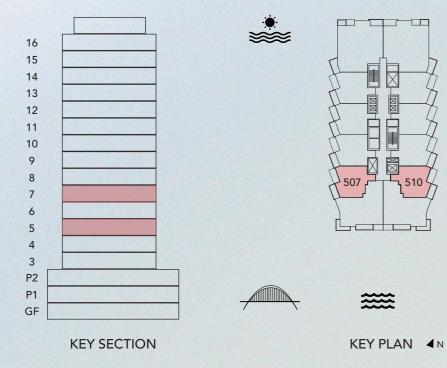

### **1 BEDROOM TYPE 3E**

UNITS 507, 510, 708, 711

| UNIT SIZE       | 763.46 | SQ. FT | 70.93 | SQ. M |
|-----------------|--------|--------|-------|-------|
| BALCONY SIZE    | 81.24  | SQ.FT  | 7.55  | SQ. M |
| TOTAL UNIT SIZE | 844.70 | SQ.FT  | 78.48 | SQ. M |

KEY PLAN 4 N