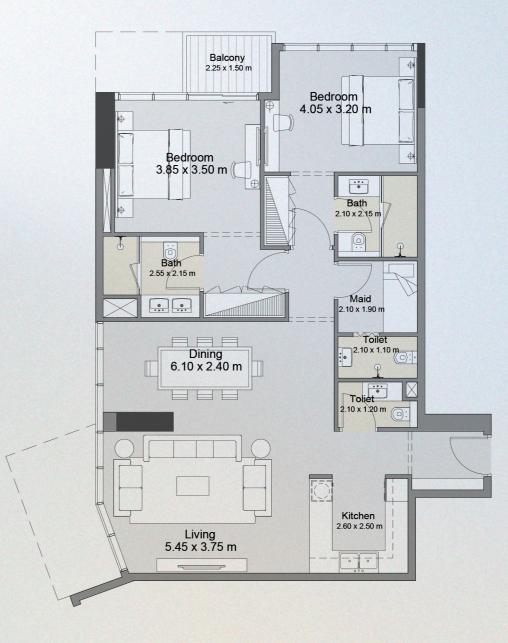

### 2 BEDROOM TYPE 2B

UNIT 604, 804, 1004, 1204, 1404, 1604

| UNIT SIZE       | 1,222.20 | SQ. FT | 113.55 | SQ. M |
|-----------------|----------|--------|--------|-------|
| BALCONY SIZE    | 42.28    | SQ. FT | 3.93   | SQ. M |
| TOTAL UNIT SIZE | 1,264.48 | SQ. FT | 117.47 | SQ. M |