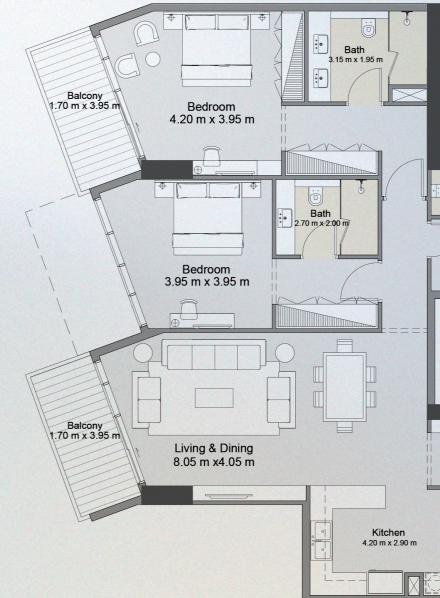

### 2 BEDROOM TYPE 5D

UNIT 1007, 1207, 1407

|                 |          |        |        | CRAME CONTRACT |
|-----------------|----------|--------|--------|----------------|
| UNIT SIZE       | 1,448.47 | SQ. FT | 134.57 | SQ. M          |
| BALCONY SIZE    | 162.48   | SQ.FT  | 15.10  | SQ. M          |
| TOTAL UNIT SIZE | 1,610.95 | SQ. FT | 149.66 | SQ. M          |