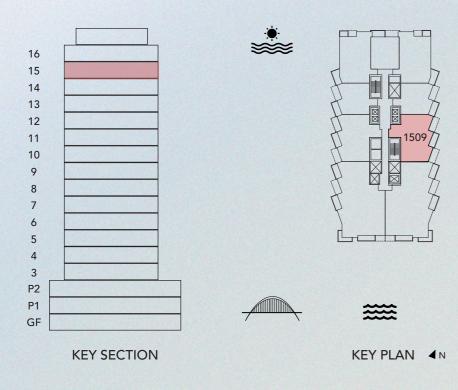

### 2 BEDROOM TYPE 6A UNIT 1509

| UNIT SIZE       | 1,261.25 | SQ.FT | 117.17 | SQ. M |
|-----------------|----------|-------|--------|-------|
| BALCONY SIZE    | 81.24    | SQ.FT | 7.55   | SQ. M |
| TOTAL UNIT SIZE | 1,342.49 | SQ.FT | 124.72 | SQ. M |