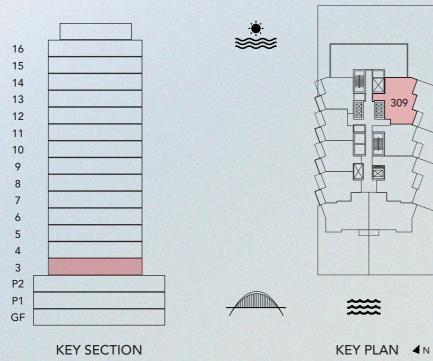

S ۵ ISLAN BAI ∍ 

GARDEN APARTMENTS DUPLEX TYPE1 **UNIT 309** 

| UNIT SIZE       | 2,404.80 | SQ. FT | 223.41 | SQ.M  |
|-----------------|----------|--------|--------|-------|
| GARDEN SIZE     | 1,624.46 | SQ. FT | 150.92 | SQ. M |
| TOTAL UNIT SIZE | 4,029.25 | SQ.FT  | 374.33 | SQ.M  |

ALL DIMENSIONS ARE IN METERS ON THE DRAWING I SCALE - 1:100 @ A3

GARDEN APARTMENTS **DUPLEX TYPE1 UNIT 309** 

| UNIT SIZE       | 2,404.80 | SQ.FT  | 223.41 | SQ. M |
|-----------------|----------|--------|--------|-------|
| GARDEN SIZE     | 1,624.46 | SQ. FT | 150.92 | SQ. M |
| TOTAL UNIT SIZE | 4,029.25 | SQ.FT  | 374.33 | SQ. M |

KEY PLAN 4 N

307