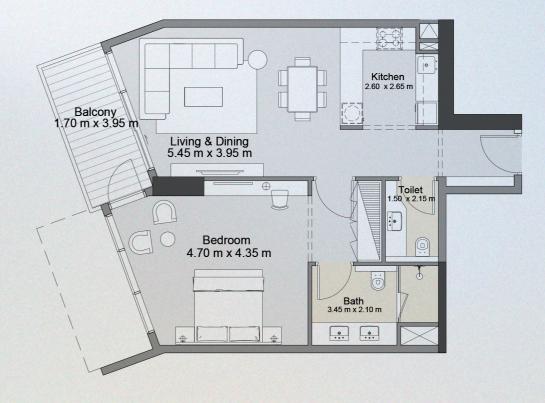

### **1 BEDROOM TYPE 3D**

UNITS 505, 706, 906, 1106, 1306

| UNIT SIZE       | 789.26 | SQ. FT | 73.33 | SQ. M |
|-----------------|--------|--------|-------|-------|
| BALCONY SIZE    | 81.24  | SQ. FT | 7.55  | SQ. M |
| TOTAL UNIT SIZE | 870.50 | SQ.FT  | 80.87 | SQ. M |