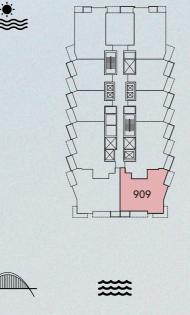

### **2 BEDROOM TYPE 4A**

UNIT 909, 1109, 1309

|                 |          | and showing | <u> </u> |       |
|-----------------|----------|-------------|----------|-------|
| UNIT SIZE       | 1,389.85 | SQ.FT       | 129.12   | SQ. M |
| BALCONY SIZE    | 243.28   | SQ. FT      | 22.60    | SQ. M |
| TOTAL UNIT SIZE | 1,633.12 | SQ.FT       | 151.72   | SQ.M  |