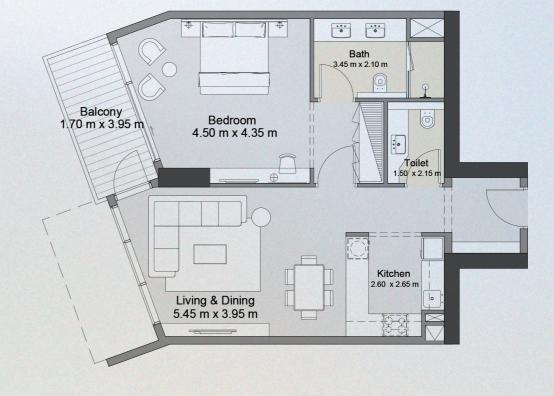

### 1 BEDROOM TYPE 3C

UNITS 402, 606, 806, 1006, 1206, 1406

| UNIT SIZE       | 789.26 | SQ. FT | 73.33 | SQ. M |
|-----------------|--------|--------|-------|-------|
| BALCONY SIZE    | 81.24  | SQ. FT | 7.55  | SQ.M  |
| TOTAL UNIT SIZE | 870.50 | SQ.FT  | 80.87 | SQ. M |

#### ALL DIMENSIONS ARE IN METERS ON THE DRAWING I SCALE - 1:100 @ A3