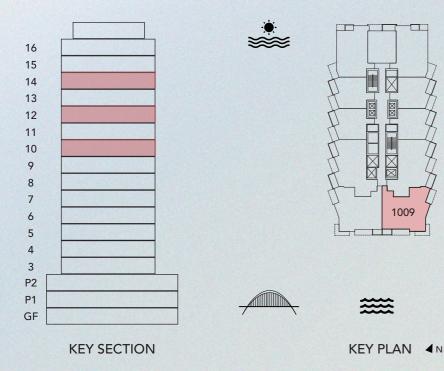

### **2 BEDROOM TYPE 4C**

UNIT 1009, 1209, 1409

|                 |          | and some st |        |       |
|-----------------|----------|-------------|--------|-------|
| UNIT SIZE       | 1,389.85 | SQ.FT       | 129.12 | SQ.M  |
| BALCONY SIZE    | 47.07    | SQ. FT      | 4.37   | SQ. M |
| TOTAL UNIT SIZE | 1,436.92 | SQ. FT      | 133.49 | SQ.M  |