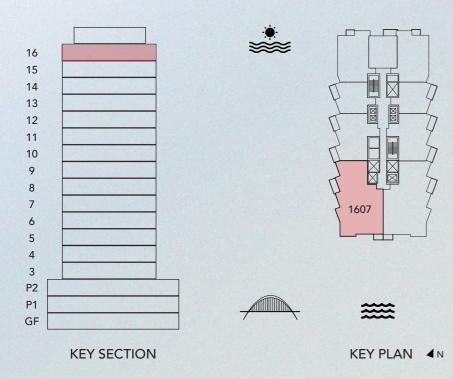

## **3 BEDROOM TYPE 1D UNIT 1607**

| UNIT SIZE       | 2,343.64 | SQ. FT | 217.73 | SQ.M  |
|-----------------|----------|--------|--------|-------|
| BALCONY SIZE    | 128.31   | SQ.FT  | 11.92  | SQ. M |
| TOTAL UNIT SIZE | 2,471.94 | SQ.FT  | 229.65 | SQ. M |