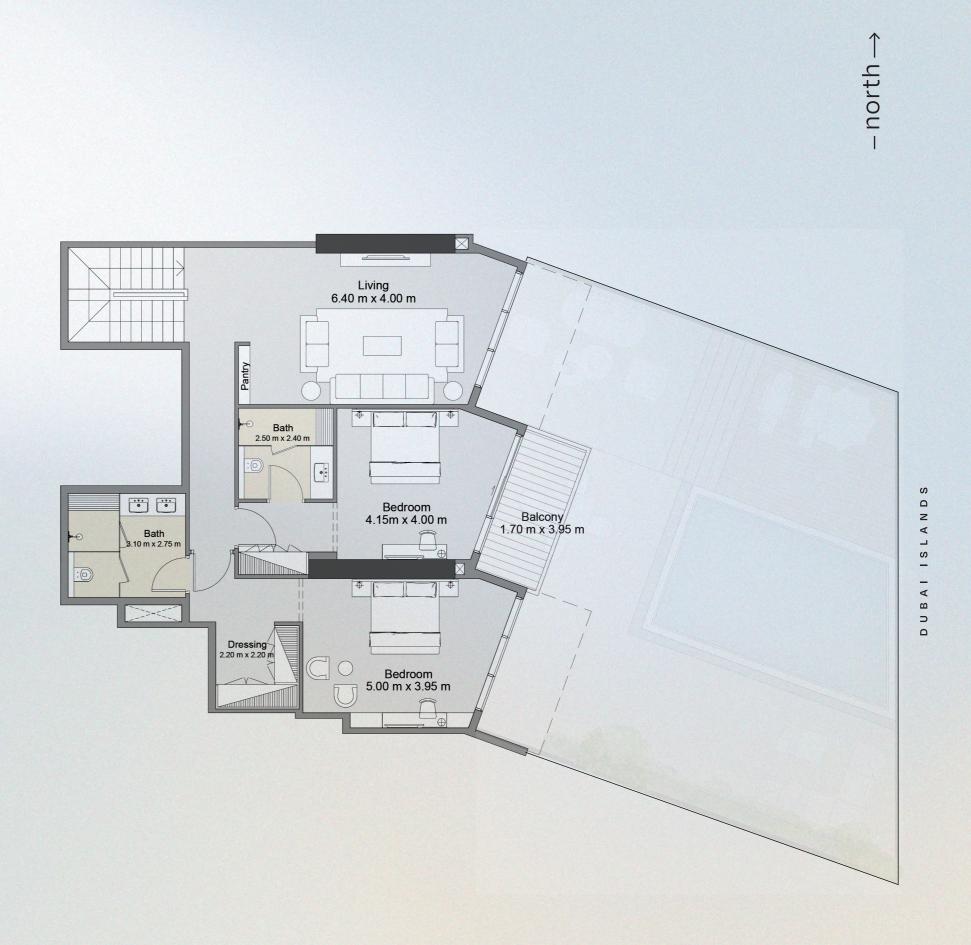

Kitchen 2.60 x 2.55 m

#### ALL DIMENSIONS ARE IN METERS ON THE DRAWING I SCALE - 1:100 @ A3

DISCLAIMER: 1. All dimensions are imperial and metric and metric. 4. Actual area may vary from the stated area. 5. Drawings not to scale. 6. All images for illustrative purpose only and do not represent the actual size, features, specifications, fittings and furnishings. 7. The developer reserves the right to make revisions/ alterations, at its absolute discretion, without any liability whatsoever.  $north \rightarrow$ 1

Bedroom 4.20 m x 3.95 m

S ۵ ISLAN UBAI 