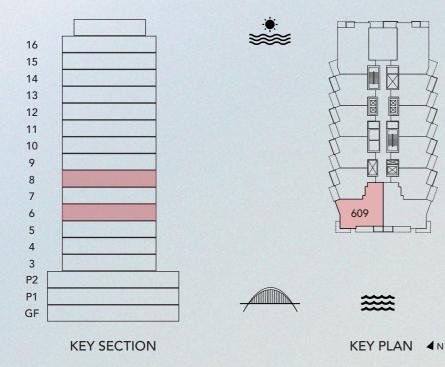

### 2 BEDROOM TYPE 1D

UNIT 609, 809

| UNIT SIZE       | 1,210.38 | SQ. FT | 112.45 | SQ. M |
|-----------------|----------|--------|--------|-------|
| BALCONY SIZE    | 47.07    | SQ.FT  | 4.37   | SQ. M |
| TOTAL UNIT SIZE | 1,257.45 | SQ.FT  | 116.82 | SQ.M  |