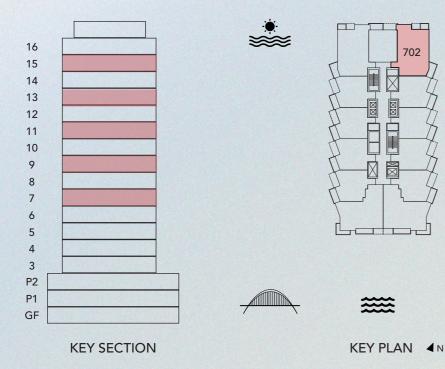

### 2 BEDROOM TYPE 3A

UNIT 702, 902, 1102, 1302, 1502

| UNIT SIZE       | 1,223.72 | SQ. FT | 113.69 | SQ. M |
|-----------------|----------|--------|--------|-------|
| BALCONY SIZE    | 129.63   | SQ. FT | 12.04  | SQ. M |
| TOTAL UNIT SIZE | 1,353.35 | SQ.FT  | 125.73 | SQ. M |