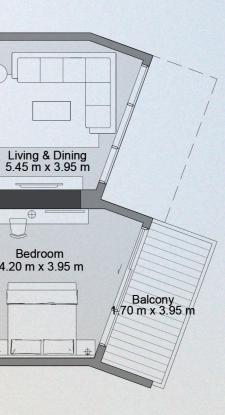

### **1 BEDROOM TYPE 3E**

UNITS 507, 510, 708, 711

| UNIT SIZE       | 763.46 | SQ. FT | 70.93 | SQ. M |
|-----------------|--------|--------|-------|-------|
| BALCONY SIZE    | 81.24  | SQ.FT  | 7.55  | SQ. M |
| TOTAL UNIT SIZE | 844.70 | SQ.FT  | 78.48 | SQ. M |







Kitchen 2.60 x 2.55 m

#### ALL DIMENSIONS ARE IN METERS ON THE DRAWING I SCALE - 1:100 @ A3

DISCLAIMER: 1. All dimensions are imperial and metric and metric. 4. Actual area may vary from the stated area. 5. Drawings not to scale. 6. All images for illustrative purpose only and do not represent the actual size, features, specifications, fittings and furnishings. 7. The developer reserves the right to make revisions/ alterations, at its absolute discretion, without any liability whatsoever.  $north \rightarrow$ 1



Bedroom 4.20 m x 3.95 m

S ۵ ISLAN UBAI 

### **1 BEDROOM TYPE 3F**

UNITS 608, 611, 808, 811

| UNIT SIZE       | 763.46 | SQ. FT | 70.93 | SQ. M |
|-----------------|--------|--------|-------|-------|
| BALCONY SIZE    | 81.24  | SQ. FT | 7.55  | SQ. M |
| TOTAL UNIT SIZE | 844.70 | SQ.FT  | 78.48 | SQ. M |







KEY PLAN 4 N



#### ALL DIMENSIONS ARE IN METERS ON THE DRAWING I SCALE - 1:100 @ A3

DISCLAIMER: 1. All dimensions are imperial and metric and metric. 4. Actual area may vary from the stated area. 5. Drawings not to scale. 6. All images for illustrative purpose only and do not represent the actual size, features, specifications, fittings and furnishings. 7. The developer reserves the right to make revisions/ alterations, at its absolute discretion, without any liability wha