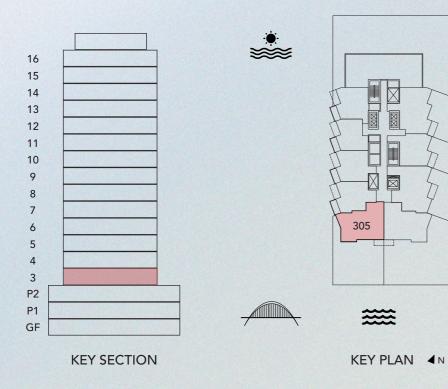

GARDEN APARTMENTS DUPLEX TYPE4\_T UNIT 305

| UNIT SIZE       | 2,298.86 | SQ.FT  | 213.57 | SQ. M |
|-----------------|----------|--------|--------|-------|
| GARDEN SIZE     | 2,033.82 | SQ. FT | 188.95 | SQ. M |
| TOTAL UNIT SIZE | 4,332.68 | SQ.FT  | 402.52 | SQ. M |

#### ALL DIMENSIONS ARE IN METERS ON THE DRAWING I SCALE - 1:100 @ A3

DISCLAIMER: 1. All dimensions are imperial and metric and measured from finish to finish, excluding construction tolerances. 2. All materials, dimensions, and drawings are approximate only. 3. Information is subject to change without notice, at the developer's discretion. 4. Actual area may vary from the stated area. 5. Drawings not to scale. 6. All images for illustrative purpose only and do not represent the actual size, features, specifications, fittings and furnishings. 7. The developer reserves the right to make revisions/ alterations, at its absolute discretion, without any liability whatsoever.

# DUBAI ISLANDS

GARDEN APARTMENTS DUPLEX TYPE4\_T **UNIT 305** 

| UNIT SIZE       | 2,298.86 | SQ. FT | 213.57 | SQ. M |
|-----------------|----------|--------|--------|-------|
| GARDEN SIZE     | 2,033.82 | SQ. FT | 188.95 | SQ. M |
| TOTAL UNIT SIZE | 4,332.68 | SQ.FT  | 402.52 | SQ.M  |

#### ALL DIMENSIONS ARE IN METERS ON THE DRAWING I SCALE - 1:100 @ A3

DISCLAIMER: 1. All dimensions are imperial and metric and metric. 4. Actual area may vary from the stated area. 5. Drawings not to scale. 6. All images for illustrative purpose only and do not represent the actual size, features, specifications, fittings and furnishings. 7. The developer reserves the right to make revisions/ alterations, at its absolute discretion, without any liability whatsoever.  $north \rightarrow$ 1