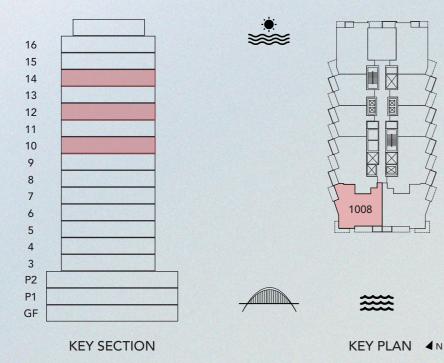

### 2 BEDROOM TYPE 4D

UNIT 1008, 1208, 1408

| UNIT SIZE       | 1,384.32 | SQ. FT | 128.61 | SQ. M |
|-----------------|----------|--------|--------|-------|
| BALCONY SIZE    | 47.07    | SQ. FT | 4.37   | SQ. M |
| TOTAL UNIT SIZE | 1,431.40 | SQ. FT | 132.98 | SQ. M |