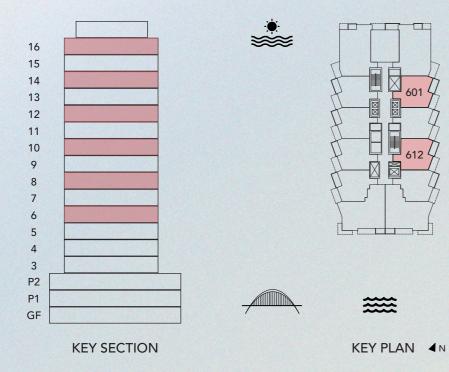

### **1 BEDROOM TYPE 3H**

UNITS 601, 612, 801, 812, 1001, 1201, 1401, 1601

| UNIT SIZE       | 800.02 | SQ. FT | 74.32 | SQ.M  |
|-----------------|--------|--------|-------|-------|
| BALCONY SIZE    | 81.24  | SQ. FT | 7.55  | SQ. M |
| TOTAL UNIT SIZE | 881.25 | SQ.FT  | 81.87 | SQ. M |

#### ALL DIMENSIONS ARE IN METERS ON THE DRAWING I SCALE - 1:100 @ A3

DISCLAIMER: 1. All dimensions are imperial and metric and metric. 4. Actual area may vary from the stated area. 5. Drawings not to scale. 6. All images for illustrative purpose only and do not represent the actual size, features, specifications, fittings and furnishings. 7. The developer reserves the right to make revisions/ alterations, at its absolute discretion, without any liability whatsoever.  $north \rightarrow$ 1