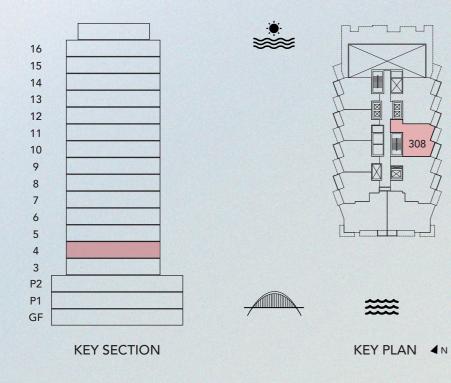

ALL DIMENSIONS ARE IN METERS ON THE DRAWING I SCALE - 1:100 @ A3

GARDEN APARTMENTS **DUPLEX TYPE2 UNIT 308** 

| UNIT SIZE       | 1,692.70 | SQ.FT  | 157.23 | SQ.M  |
|-----------------|----------|--------|--------|-------|
| GARDEN SIZE     | 1,062.38 | SQ. FT | 98.73  | SQ.M  |
| TOTAL UNIT SIZE | 2,755.08 | SQ. FT | 255.96 | SQ. M |

#### ALL DIMENSIONS ARE IN METERS ON THE DRAWING I SCALE - 1:100 @ A3

DISCLAIMER: 1. All dimensions are imperial and metric and measured from finish, excluding construction tolerances. 2. All materials, dimensions, and drawings are approximate only. 3. Information is subject to change without notice, at the developer's discretion. 4. Actual area may vary from the stated area. 5. Drawings not to scale. 6. All images for illustrative purpose only and do not represent the actual size, features, specifications, fittings and furnishings. 7. The developer reserves the right to make revisions/ alterations, at its absolute discretion, without any liability whatsoever.  $north \rightarrow$ 1

# S ISLAND DUBAI

GARDEN APARTMENTS DUPLEX TYPE2 UNIT 308

| UNIT SIZE       | 1,692.70 | SQ. FT | 157.23 | SQ.M  |
|-----------------|----------|--------|--------|-------|
| GARDEN SIZE     | 1,062.38 | SQ. FT | 98.73  | SQ. M |
| TOTAL UNIT SIZE | 2,755.08 | SQ. FT | 255.96 | SQ.M  |

ALL DIMENSIONS ARE IN METERS ON THE DRAWING I SCALE - 1:100 @ A3

DISCLAIMER: 1. All dimensions are imperial and metric and measured from finish to finish, excluding construction tolerances. 2. All materials, dimensions, and drawings are approximate only. 3. Information is subject to change without notice, at the developer's discretion. 4. Actual area may vary from the stated area. 5. Drawings not to scale. 6. All images for illustrative purpose only and do not represent the actual size, features, specifications, fittings and furnishings. 7. The developer reserves the right to make revisions/ alterations, at its absolute discretion, without any liability whatsoever.