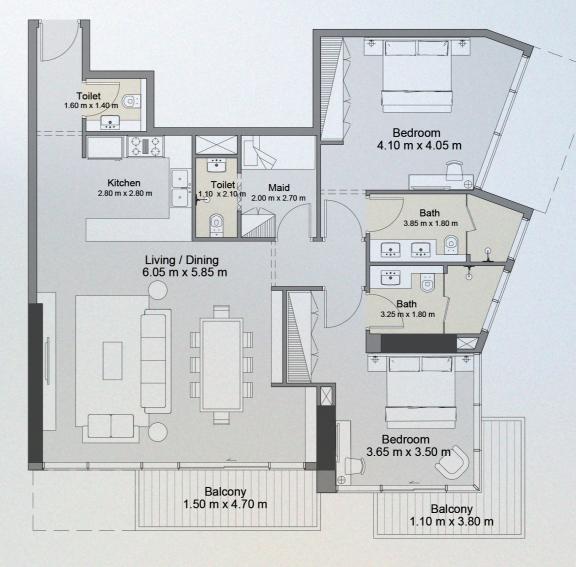

### **2 BEDROOM TYPE 4B**

UNIT 908, 1108, 1308

|                 |          |        | 1      |       |
|-----------------|----------|--------|--------|-------|
| UNIT SIZE       | 1,384.32 | SQ. FT | 128.61 | SQ. M |
| BALCONY SIZE    | 243.28   | SQ.FT  | 22.60  | SQ. M |
| TOTAL UNIT SIZE | 1,627.60 | SQ. FT | 151.21 | SQ. M |