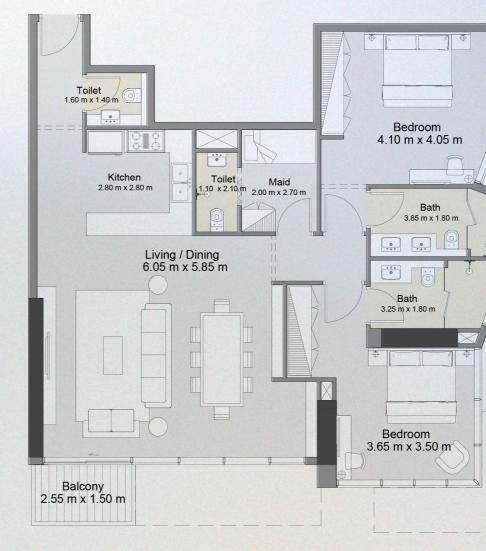

### **2 BEDROOM TYPE 4C**

UNIT 1009, 1209, 1409

|                 |          | and some st |        |       |
|-----------------|----------|-------------|--------|-------|
| UNIT SIZE       | 1,389.85 | SQ.FT       | 129.12 | SQ.M  |
| BALCONY SIZE    | 47.07    | SQ. FT      | 4.37   | SQ. M |
| TOTAL UNIT SIZE | 1,436.92 | SQ. FT      | 133.49 | SQ.M  |