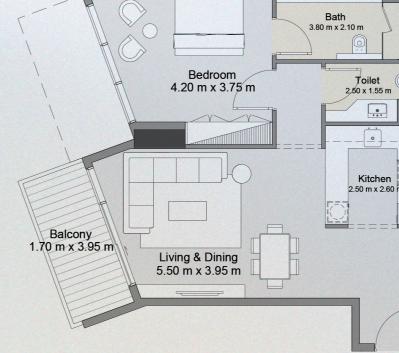

### **1BEDROOM TYPE1 UNIT 301**

| UNIT SIZE       | 776.51 | SQ. FT | 72.14 | SQ.M |
|-----------------|--------|--------|-------|------|
| BALCONY SIZE    | 81.24  | SQ. FT | 7.55  | SQ.M |
| TOTAL UNIT SIZE | 857.74 | SQ. FT | 79.69 | SQ.M |