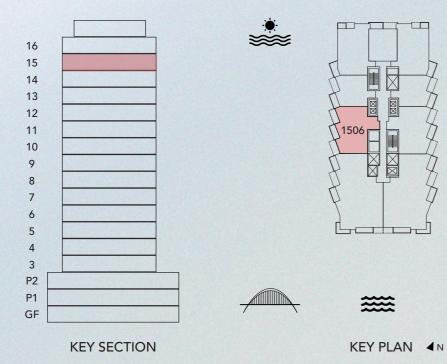

### **2 BEDROOM TYPE 6B** UNIT 1506

| UNIT SIZE       | 1,271.01 | SQ. FT | 118.08 | SQ. M |
|-----------------|----------|--------|--------|-------|
| BALCONY SIZE    | 81.24    | SQ.FT  | 7.55   | SQ. M |
| TOTAL UNIT SIZE | 1,352.25 | SQ. FT | 125.63 | SQ. M |