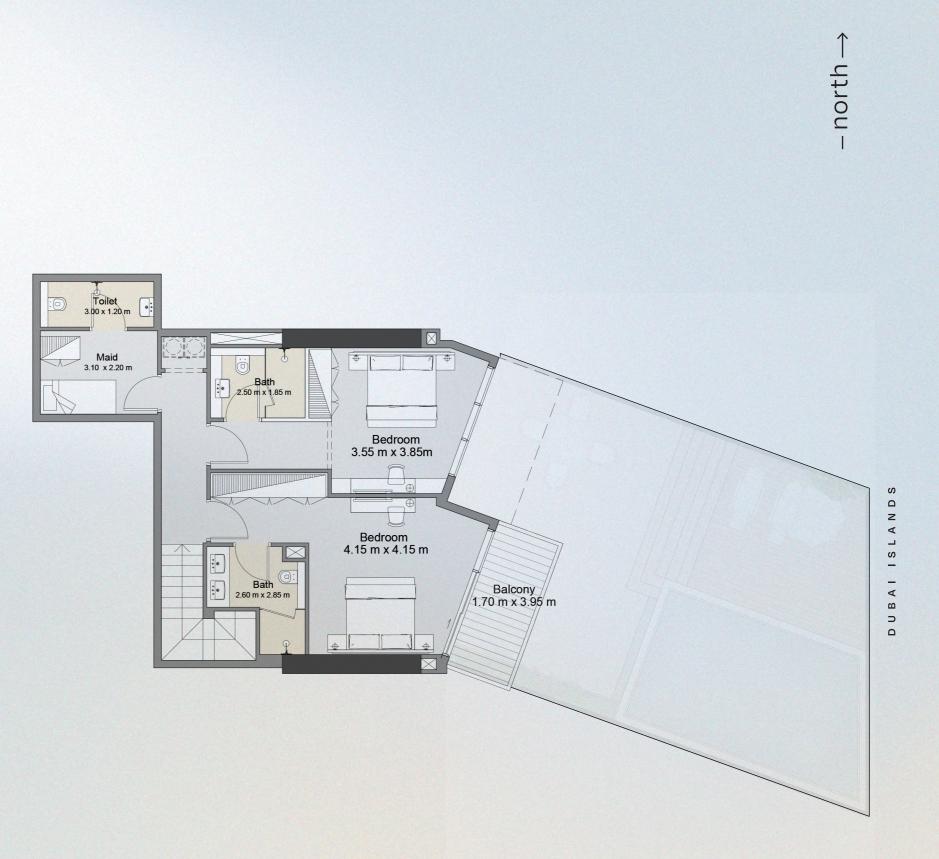

ALL DIMENSIONS ARE IN METERS ON THE DRAWING I SCALE - 1:100 @ A3

GARDEN APARTMENTS **DUPLEX TYPE2 UNIT 308** 

| UNIT SIZE       | 1,692.70 | SQ.FT  | 157.23 | SQ.M  |
|-----------------|----------|--------|--------|-------|
| GARDEN SIZE     | 1,062.38 | SQ. FT | 98.73  | SQ.M  |
| TOTAL UNIT SIZE | 2,755.08 | SQ. FT | 255.96 | SQ. M |

# S ISLAND DUBAI

GARDEN APARTMENTS DUPLEX TYPE2 UNIT 308

| UNIT SIZE       | 1,692.70 | SQ. FT | 157.23 | SQ.M  |
|-----------------|----------|--------|--------|-------|
| GARDEN SIZE     | 1,062.38 | SQ. FT | 98.73  | SQ. M |
| TOTAL UNIT SIZE | 2,755.08 | SQ. FT | 255.96 | SQ.M  |