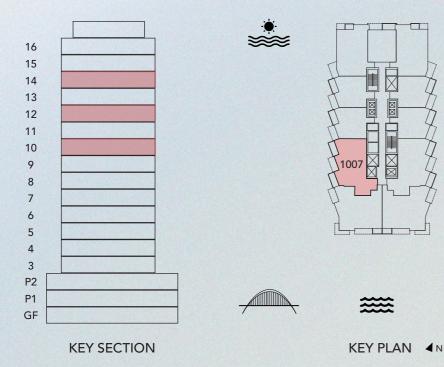

### 2 BEDROOM TYPE 5D

UNIT 1007, 1207, 1407

|                 |          |        |        | CRAME CONTRACT |
|-----------------|----------|--------|--------|----------------|
| UNIT SIZE       | 1,448.47 | SQ. FT | 134.57 | SQ. M          |
| BALCONY SIZE    | 162.48   | SQ.FT  | 15.10  | SQ. M          |
| TOTAL UNIT SIZE | 1,610.95 | SQ. FT | 149.66 | SQ. M          |