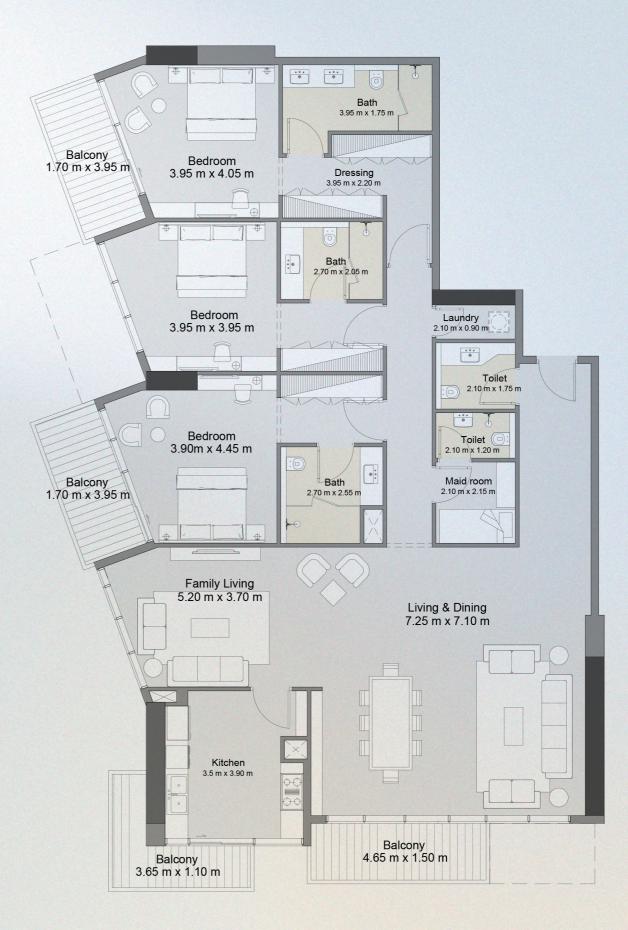

## **3 BEDROOM TYPE 1B** UNIT 1507

| UNIT SIZE       | 2,343.64 | SQ. FT | 217.73 | SQ.M  |
|-----------------|----------|--------|--------|-------|
| BALCONY SIZE    | 324.51   | SQ.FT  | 30.15  | SQ.M  |
| TOTAL UNIT SIZE | 2,668.15 | SQ.FT  | 247.88 | SQ. M |

#### ALL DIMENSIONS ARE IN METERS ON THE DRAWING I SCALE - 1:100 @ A3

DISCLAIMER: 1. All dimensions are imperial and metric and metric and measured from finish, excluding construction tolerances. 2. All materials, dimensions, and drawings are approximate only. 3. Information is subject to change without notice, at the developer's discretion. 4. Actual area may vary from the stated area. 5. Drawings not to scale. 6. All images for illustrative purpose only and do not represent the actual size, features, specifications, fittings and furnishings. 7. The developer reserves the right to make revisions/ alterations, at its absolute discretion, without any liability whatsoever. north → 1