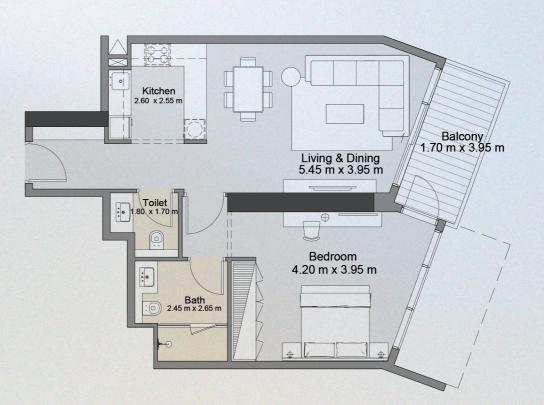

Kitchen 2.60 x 2.55 m

#### ALL DIMENSIONS ARE IN METERS ON THE DRAWING I SCALE - 1:100 @ A3

DISCLAIMER: 1. All dimensions are imperial and metric and metric. 4. Actual area may vary from the stated area. 5. Drawings not to scale. 6. All images for illustrative purpose only and do not represent the actual size, features, specifications, fittings and furnishings. 7. The developer reserves the right to make revisions/ alterations, at its absolute discretion, without any liability whatsoever.  $north \rightarrow$ 1

Bedroom 4.20 m x 3.95 m

S ۵ ISLAN UBAI 

### **1 BEDROOM TYPE 3F**

UNITS 608, 611, 808, 811

| UNIT SIZE       | 763.46 | SQ. FT | 70.93 | SQ. M |
|-----------------|--------|--------|-------|-------|
| BALCONY SIZE    | 81.24  | SQ. FT | 7.55  | SQ. M |
| TOTAL UNIT SIZE | 844.70 | SQ.FT  | 78.48 | SQ. M |