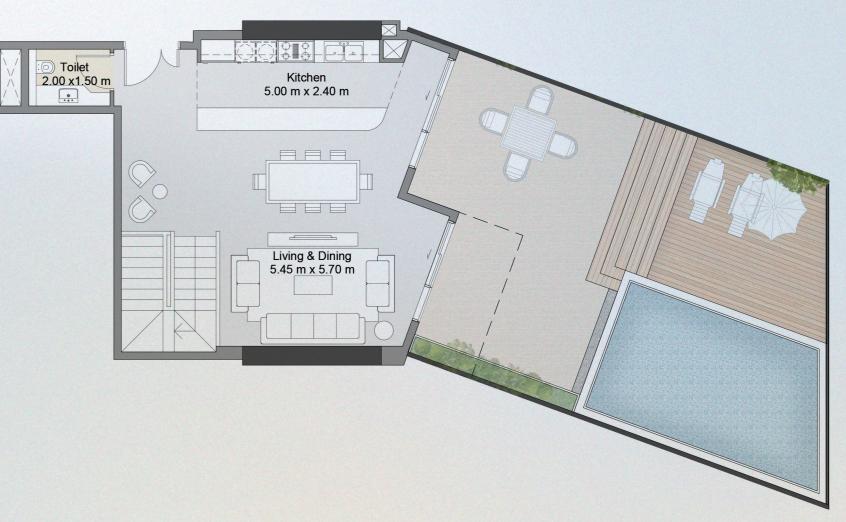

S ۵ ISLAN BAI ∍ 

GARDEN APARTMENTS DUPLEX TYPE1 **UNIT 309** 

| UNIT SIZE       | 2,404.80 | SQ. FT | 223.41 | SQ.M  |
|-----------------|----------|--------|--------|-------|
| GARDEN SIZE     | 1,624.46 | SQ. FT | 150.92 | SQ. M |
| TOTAL UNIT SIZE | 4,029.25 | SQ.FT  | 374.33 | SQ.M  |

ALL DIMENSIONS ARE IN METERS ON THE DRAWING I SCALE - 1:100 @ A3

GARDEN APARTMENTS **DUPLEX TYPE1 UNIT 309** 

| UNIT SIZE       | 2,404.80 | SQ.FT  | 223.41 | SQ. M |
|-----------------|----------|--------|--------|-------|
| GARDEN SIZE     | 1,624.46 | SQ. FT | 150.92 | SQ. M |
| TOTAL UNIT SIZE | 4,029.25 | SQ.FT  | 374.33 | SQ. M |