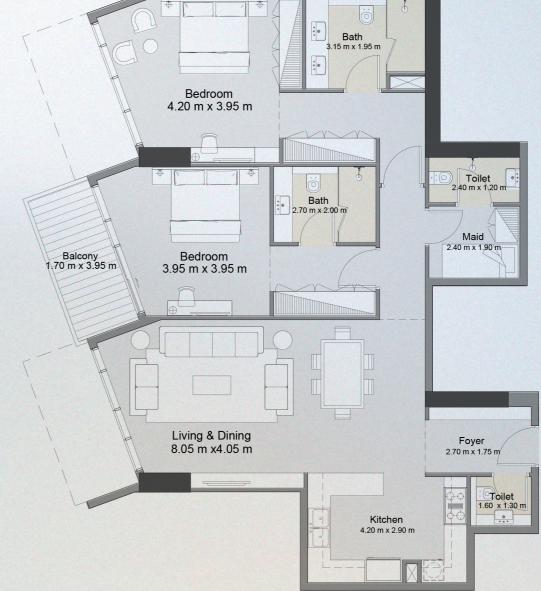

### 2 BEDROOM TYPE 5C

UNIT 1010, 1210, 1410

| UNIT SIZE       | 1,440.04 | SQ. FT | 133.78 | SQ. M |
|-----------------|----------|--------|--------|-------|
| BALCONY SIZE    | 162.48   | SQ.FT  | 15.10  | SQ. M |
| TOTAL UNIT SIZE | 1,602.52 | SQ.FT  | 148.88 | SQ.M  |