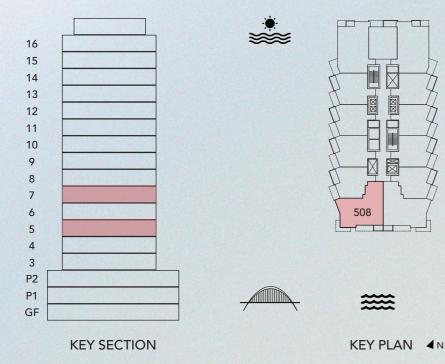

### **2 BEDROOM TYPE 1B**

UNIT 508, 709

| UNIT SIZE       | 1,210.38 | SQ. FT | 112.45 | SQ.M  |
|-----------------|----------|--------|--------|-------|
| BALCONY SIZE    | 161.92   | SQ.FT  | 15.04  | SQ. M |
| TOTAL UNIT SIZE | 1,372.30 | SQ. FT | 127.49 | SQ. M |