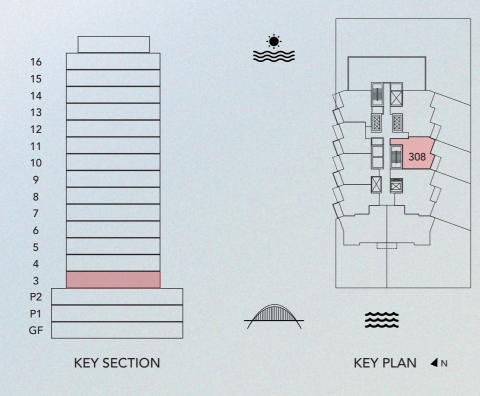

ALL DIMENSIONS ARE IN METERS ON THE DRAWING I SCALE - 1:100 @ A3

GARDEN APARTMENTS **DUPLEX TYPE2 UNIT 308** 

| UNIT SIZE       | 1,692.70 | SQ.FT  | 157.23 | SQ.M  |
|-----------------|----------|--------|--------|-------|
| GARDEN SIZE     | 1,062.38 | SQ. FT | 98.73  | SQ.M  |
| TOTAL UNIT SIZE | 2,755.08 | SQ. FT | 255.96 | SQ. M |

# S ISLAND DUBAI

GARDEN APARTMENTS DUPLEX TYPE2 UNIT 308

| UNIT SIZE       | 1,692.70 | SQ. FT | 157.23 | SQ.M  |
|-----------------|----------|--------|--------|-------|
| GARDEN SIZE     | 1,062.38 | SQ. FT | 98.73  | SQ. M |
| TOTAL UNIT SIZE | 2,755.08 | SQ. FT | 255.96 | SQ.M  |