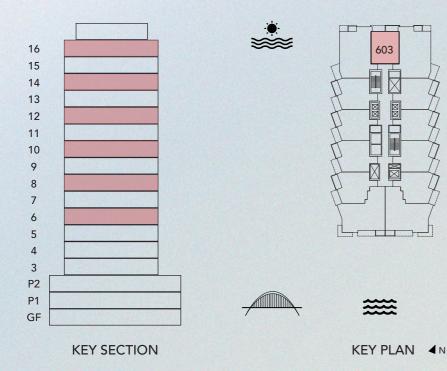

### **1 BEDROOM TYPE 4B**

UNITS 603, 803, 1003, 1203, 1403, 1603

|                 |        | 1992 - 1992 - 1992 |       |       |
|-----------------|--------|--------------------|-------|-------|
| UNIT SIZE       | 711.01 | SQ. FT             | 66.06 | SQ. M |
| BALCONY SIZE    | 75.64  | SQ. FT             | 7.03  | SQ. M |
| TOTAL UNIT SIZE | 786.65 | SQ. FT             | 73.08 | SQ. M |