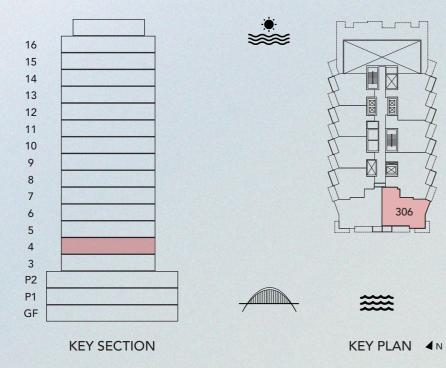

### ALL DIMENSIONS ARE IN METERS ON THE DRAWING I SCALE - 1:100 @ A3

GARDEN APARTMENTS **DUPLEX TYPE4 UNIT 306** 

| UNIT SIZE       | 2,301.70 | SQ.FT  | 213.84 | SQ. M |
|-----------------|----------|--------|--------|-------|
| GARDEN SIZE     | 3,722.64 | SQ. FT | 345.85 | SQ. M |
| TOTAL UNIT SIZE | 6,024.35 | SQ. FT | 559.68 | SQ. M |

ALL DIMENSIONS ARE IN METERS ON THE DRAWING I SCALE - 1:100 @ A3

GARDEN APARTMENTS DUPLEX TYPE4 UNIT 306

| UNIT SIZE       | 2,301.70 | SQ.FT  | 213.84 | SQ. M |
|-----------------|----------|--------|--------|-------|
| GARDEN SIZE     | 3,722.64 | SQ. FT | 345.85 | SQ. M |
| TOTAL UNIT SIZE | 6,024.35 | SQ. FT | 559.68 | SQ. M |

ALL DIMENSIONS ARE IN METERS ON THE DRAWING I SCALE - 1:100 @ A3

DISCLAIMER: 1. All dimensions are imperial and metric and measured from finish to finish, excluding construction tolerances. 2. All materials, dimensions, and drawings are approximate only. 3. Information is subject to change without notice, at the developer's discretion. 4. Actual area may vary from the stated area. 5. Drawings not to scale. 6. All images for illustrative purpose only and do not represent the actual size, features, specifications, fittings and furnishings. 7. The developer reserves the right to make revisions/ alterations, at its absolute discretion, without any liability whatsoever.