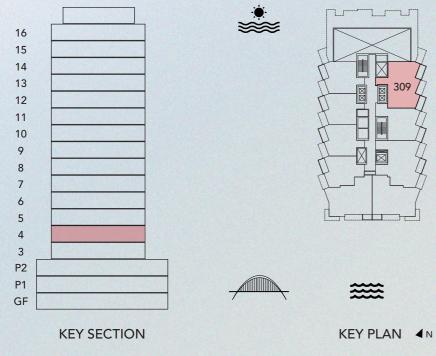

S ۵ ISLAN BAI ∍ 

GARDEN APARTMENTS DUPLEX TYPE1 **UNIT 309** 

| UNIT SIZE       | 2,404.80 | SQ. FT | 223.41 | SQ.M  |
|-----------------|----------|--------|--------|-------|
| GARDEN SIZE     | 1,624.46 | SQ. FT | 150.92 | SQ. M |
| TOTAL UNIT SIZE | 4,029.25 | SQ.FT  | 374.33 | SQ.M  |

ALL DIMENSIONS ARE IN METERS ON THE DRAWING I SCALE - 1:100 @ A3

GARDEN APARTMENTS **DUPLEX TYPE1 UNIT 309** 

| UNIT SIZE       | 2,404.80 | SQ.FT  | 223.41 | SQ. M |
|-----------------|----------|--------|--------|-------|
| GARDEN SIZE     | 1,624.46 | SQ. FT | 150.92 | SQ. M |
| TOTAL UNIT SIZE | 4,029.25 | SQ.FT  | 374.33 | SQ. M |