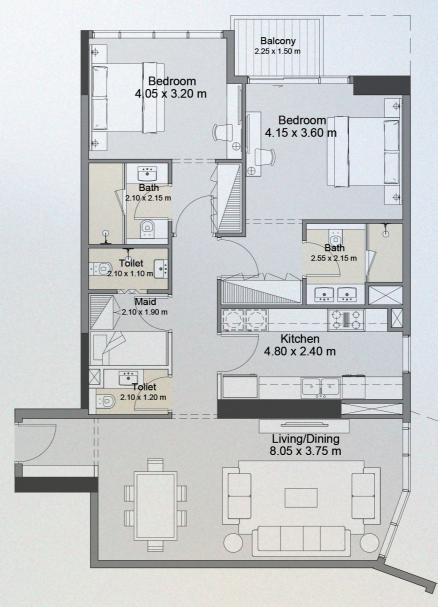

### 2 BEDROOM TYPE 3B

UNIT 602, 802, 1002, 1202, 1402, 1602

| UNIT SIZE       | 1,223.72 | SQ.FT  | 113.69 | SQ.M  |
|-----------------|----------|--------|--------|-------|
| BALCONY SIZE    | 42.39    | SQ. FT | 3.94   | SQ. M |
| TOTAL UNIT SIZE | 1,266.10 | SQ. FT | 117.63 | SQ. M |