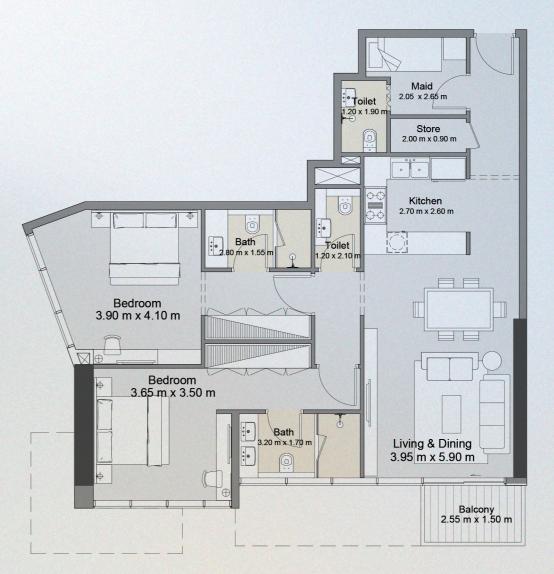

### 2 BEDROOM TYPE 1D

UNIT 609, 809

| UNIT SIZE       | 1,210.38 | SQ. FT | 112.45 | SQ. M |
|-----------------|----------|--------|--------|-------|
| BALCONY SIZE    | 47.07    | SQ.FT  | 4.37   | SQ. M |
| TOTAL UNIT SIZE | 1,257.45 | SQ.FT  | 116.82 | SQ.M  |