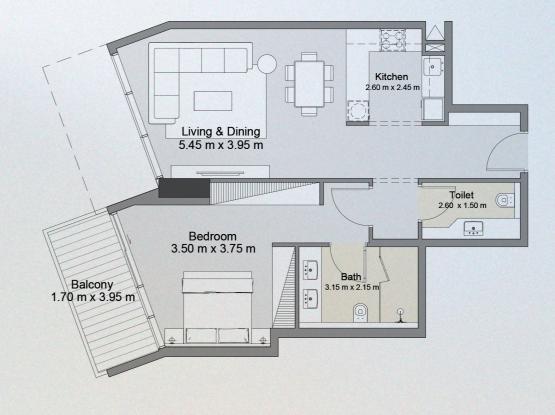

### 1 BEDROOM TYPE 5A UNIT 304

| UNIT SIZE       | 783.26 | SQ.FT  | 72.77 | SQ.M  |
|-----------------|--------|--------|-------|-------|
| BALCONY SIZE    | 81.25  | SQ. FT | 7.55  | SQ. M |
| TOTAL UNIT SIZE | 864.50 | SQ. FT | 80.32 | SQ.M  |

#### ALL DIMENSIONS ARE IN METERS ON THE DRAWING I SCALE - 1:100 @ A3