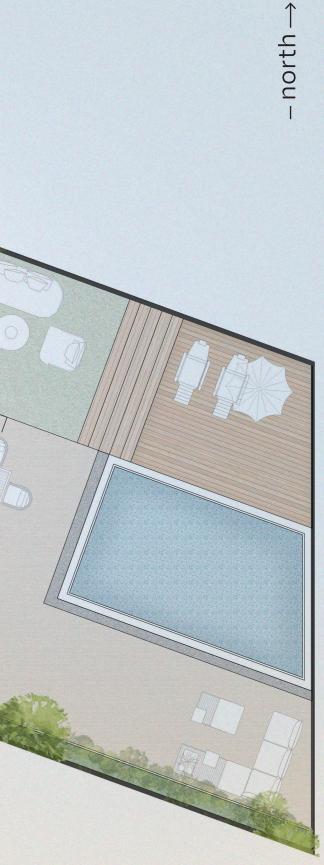

S ۵ ISLAN BAI ∍ 

GARDEN APARTMENTS DUPLEX TYPE1 **UNIT 309** 

| UNIT SIZE       | 2,404.80 | SQ. FT | 223.41 | SQ.M  |
|-----------------|----------|--------|--------|-------|
| GARDEN SIZE     | 1,624.46 | SQ. FT | 150.92 | SQ. M |
| TOTAL UNIT SIZE | 4,029.25 | SQ.FT  | 374.33 | SQ.M  |

ALL DIMENSIONS ARE IN METERS ON THE DRAWING I SCALE - 1:100 @ A3

GARDEN APARTMENTS **DUPLEX TYPE1 UNIT 309** 

| UNIT SIZE       | 2,404.80 | SQ.FT  | 223.41 | SQ. M |
|-----------------|----------|--------|--------|-------|
| GARDEN SIZE     | 1,624.46 | SQ. FT | 150.92 | SQ. M |
| TOTAL UNIT SIZE | 4,029.25 | SQ.FT  | 374.33 | SQ. M |

ALL DIMENSIONS ARE IN METERS ON THE DRAWING I SCALE - 1:100 @ A3

GARDEN APARTMENTS **DUPLEX TYPE2 UNIT 308** 

| UNIT SIZE       | 1,692.70 | SQ.FT  | 157.23 | SQ.M  |
|-----------------|----------|--------|--------|-------|
| GARDEN SIZE     | 1,062.38 | SQ. FT | 98.73  | SQ.M  |
| TOTAL UNIT SIZE | 2,755.08 | SQ. FT | 255.96 | SQ. M |

# S ISLAND DUBAI

GARDEN APARTMENTS DUPLEX TYPE2 UNIT 308

| UNIT SIZE       | 1,692.70 | SQ. FT | 157.23 | SQ.M  |
|-----------------|----------|--------|--------|-------|
| GARDEN SIZE     | 1,062.38 | SQ. FT | 98.73  | SQ. M |
| TOTAL UNIT SIZE | 2,755.08 | SQ. FT | 255.96 | SQ.M  |