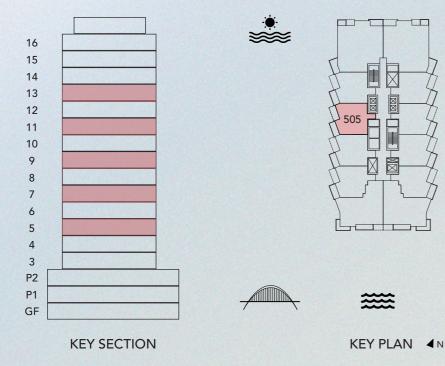

### **1 BEDROOM TYPE 3D**

UNITS 505, 706, 906, 1106, 1306

| UNIT SIZE       | 789.26 | SQ. FT | 73.33 | SQ. M |
|-----------------|--------|--------|-------|-------|
| BALCONY SIZE    | 81.24  | SQ. FT | 7.55  | SQ. M |
| TOTAL UNIT SIZE | 870.50 | SQ.FT  | 80.87 | SQ. M |