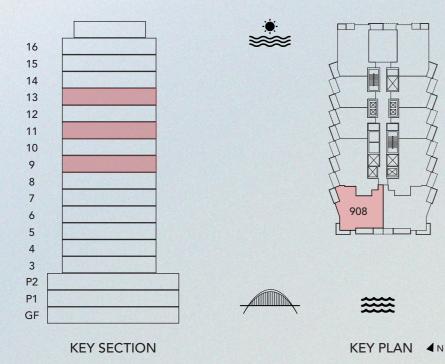

### **2 BEDROOM TYPE 4B**

UNIT 908, 1108, 1308

|                 |          |        | 1      |       |
|-----------------|----------|--------|--------|-------|
| UNIT SIZE       | 1,384.32 | SQ. FT | 128.61 | SQ. M |
| BALCONY SIZE    | 243.28   | SQ.FT  | 22.60  | SQ. M |
| TOTAL UNIT SIZE | 1,627.60 | SQ. FT | 151.21 | SQ. M |