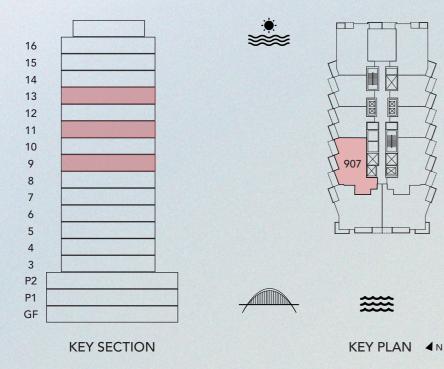

### **2 BEDROOM TYPE 5B**

UNIT 907, 1107, 1307

| UNIT SIZE       | 1,448.47 | SQ. FT | 134.57 | SQ.M  |
|-----------------|----------|--------|--------|-------|
| BALCONY SIZE    | 81.24    | SQ. FT | 7.55   | SQ. M |
| TOTAL UNIT SIZE | 1,529.70 | SQ.FT  | 142.11 | SQ. M |