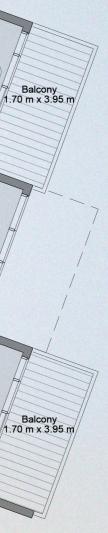

### 2 BEDROOM TYPE 5C

UNIT 1010, 1210, 1410

| UNIT SIZE       | 1,440.04 | SQ. FT | 133.78 | SQ. M |
|-----------------|----------|--------|--------|-------|
| BALCONY SIZE    | 162.48   | SQ.FT  | 15.10  | SQ. M |
| TOTAL UNIT SIZE | 1,602.52 | SQ.FT  | 148.88 | SQ.M  |