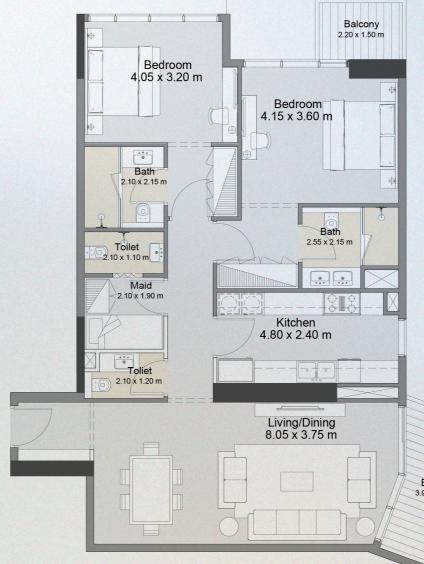

### 2 BEDROOM TYPE 3A

UNIT 702, 902, 1102, 1302, 1502

| UNIT SIZE       | 1,223.72 | SQ. FT | 113.69 | SQ. M |
|-----------------|----------|--------|--------|-------|
| BALCONY SIZE    | 129.63   | SQ. FT | 12.04  | SQ. M |
| TOTAL UNIT SIZE | 1,353.35 | SQ.FT  | 125.73 | SQ. M |

#### ALL DIMENSIONS ARE IN METERS ON THE DRAWING I SCALE - 1:100 @ A3

DISCLAIMER: 1. All dimensions are imperial and metric and metric and measured from finish to finish, excluding construction tolerances. 2. All materials, dimensions, and drawings are approximate only. 3. Information is subject to change without notice, at the developer's discretion. 4. Actual area may vary from the stated area. 5. Drawings not to scale. 6. All images for illustrative purpose only and do not represent the actual size, features, specifications, fittings and furnishings. 7. The developer reserves the right to make revisions/ alterations, at its absolute discretion, without any liability whatsoever.  $- \text{north} \rightarrow$ 