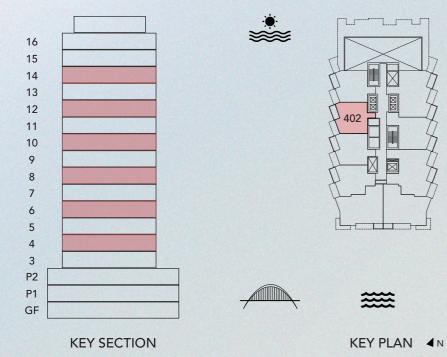

### 1 BEDROOM TYPE 3C

UNITS 402, 606, 806, 1006, 1206, 1406

| UNIT SIZE       | 789.26 | SQ. FT | 73.33 | SQ. M |
|-----------------|--------|--------|-------|-------|
| BALCONY SIZE    | 81.24  | SQ. FT | 7.55  | SQ.M  |
| TOTAL UNIT SIZE | 870.50 | SQ.FT  | 80.87 | SQ. M |

#### ALL DIMENSIONS ARE IN METERS ON THE DRAWING I SCALE - 1:100 @ A3