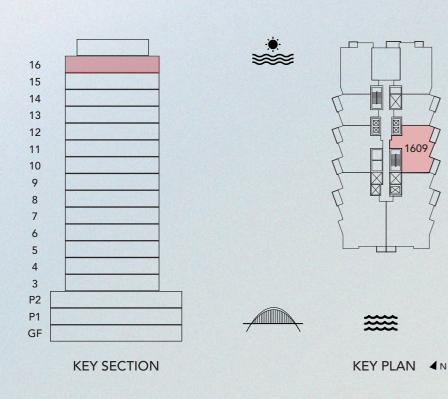

### 2 BEDROOM TYPE 6C UNIT 1609

| UNIT SIZE       | 1,261.25 | SQ. FT | 117.17 | SQ. M |
|-----------------|----------|--------|--------|-------|
| BALCONY SIZE    | 162.48   | SQ. FT | 15.10  | SQ. M |
| TOTAL UNIT SIZE | 1,423.73 | SQ.FT  | 132.27 | SQ. M |