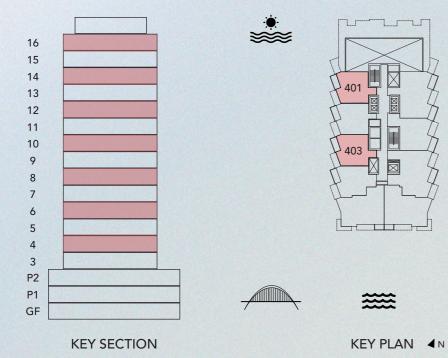

### **1 BEDROOM TYPE 3B**

UNITS 401, 403, 605, 607, 805, 807, 1005, 1205, 1405, 1605

| UNIT SIZE       | 800.93 | SQ. FT | 74.41 | SQ. M |
|-----------------|--------|--------|-------|-------|
| BALCONY SIZE    | 81.24  | SQ. FT | 7.55  | SQ. M |
| TOTAL UNIT SIZE | 882.17 | SQ.FT  | 81.96 | SQ.M  |