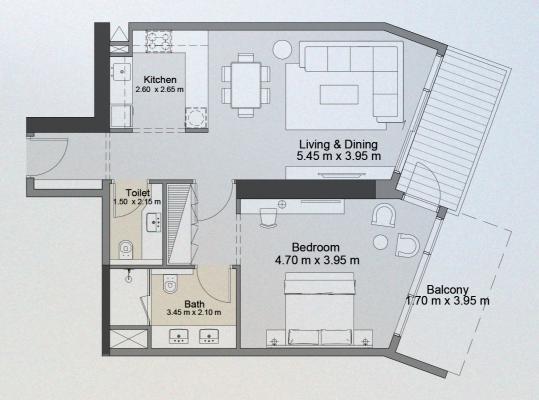

### **1 BEDROOM TYPE 3J**

UNITS 613, 813, 1011, 1211, 1411

| UNIT SIZE       | 787.26 | SQ. FT | 73.14 | SQ. M |
|-----------------|--------|--------|-------|-------|
| BALCONY SIZE    | 81.24  | SQ. FT | 7.55  | SQ. M |
| TOTAL UNIT SIZE | 868.50 | SQ.FT  | 80.69 | SQ. M |