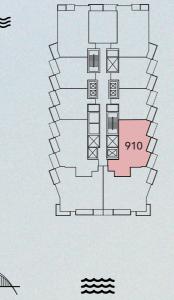

### 2 BEDROOM TYPE 5A

UNIT 910, 1110, 1310

| UNIT SIZE       | 1,440.04 | SQ. FT | 133.78 | SQ. M |
|-----------------|----------|--------|--------|-------|
| BALCONY SIZE    | 81.24    | SQ.FT  | 7.55   | SQ. M |
| TOTAL UNIT SIZE | 1,521.27 | SQ.FT  | 141.33 | SQ.M  |