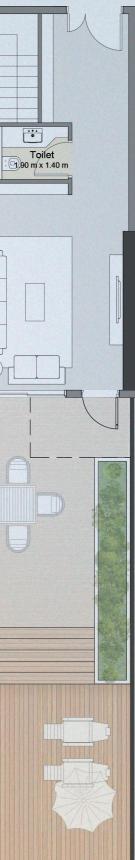

GARDEN APARTMENTS DUPLEX TYPE4\_T UNIT 305

| UNIT SIZE       | 2,298.86 | SQ.FT  | 213.57 | SQ. M |
|-----------------|----------|--------|--------|-------|
| GARDEN SIZE     | 2,033.82 | SQ. FT | 188.95 | SQ. M |
| TOTAL UNIT SIZE | 4,332.68 | SQ.FT  | 402.52 | SQ. M |

#### ALL DIMENSIONS ARE IN METERS ON THE DRAWING I SCALE - 1:100 @ A3

DISCLAIMER: 1. All dimensions are imperial and metric and measured from finish to finish, excluding construction tolerances. 2. All materials, dimensions, and drawings are approximate only. 3. Information is subject to change without notice, at the developer's discretion. 4. Actual area may vary from the stated area. 5. Drawings not to scale. 6. All images for illustrative purpose only and do not represent the actual size, features, specifications, fittings and furnishings. 7. The developer reserves the right to make revisions/ alterations, at its absolute discretion, without any liability whatsoever.

# DUBAI ISLANDS

GARDEN APARTMENTS DUPLEX TYPE4\_T **UNIT 305** 

| UNIT SIZE       | 2,298.86 | SQ. FT | 213.57 | SQ. M |
|-----------------|----------|--------|--------|-------|
| GARDEN SIZE     | 2,033.82 | SQ. FT | 188.95 | SQ. M |
| TOTAL UNIT SIZE | 4,332.68 | SQ.FT  | 402.52 | SQ.M  |

#### ALL DIMENSIONS ARE IN METERS ON THE DRAWING I SCALE - 1:100 @ A3

DISCLAIMER: 1. All dimensions are imperial and metric and metric. 4. Actual area may vary from the stated area. 5. Drawings not to scale. 6. All images for illustrative purpose only and do not represent the actual size, features, specifications, fittings and furnishings. 7. The developer reserves the right to make revisions/ alterations, at its absolute discretion, without any liability whatsoever.  $north \rightarrow$ 1