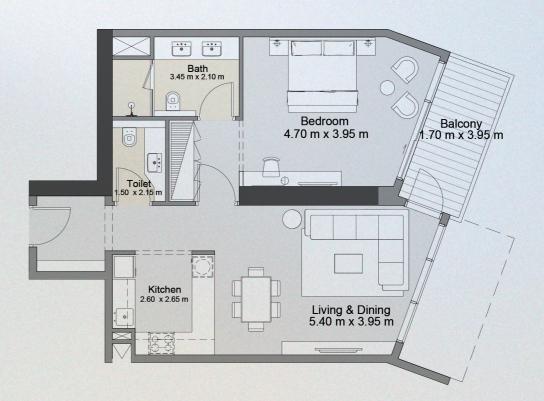

### **1 BEDROOM TYPE 3H**

UNITS 601, 612, 801, 812, 1001, 1201, 1401, 1601

| UNIT SIZE       | 800.02 | SQ. FT | 74.32 | SQ.M  |
|-----------------|--------|--------|-------|-------|
| BALCONY SIZE    | 81.24  | SQ. FT | 7.55  | SQ. M |
| TOTAL UNIT SIZE | 881.25 | SQ.FT  | 81.87 | SQ. M |

#### ALL DIMENSIONS ARE IN METERS ON THE DRAWING I SCALE - 1:100 @ A3

DISCLAIMER: 1. All dimensions are imperial and metric and metric. 4. Actual area may vary from the stated area. 5. Drawings not to scale. 6. All images for illustrative purpose only and do not represent the actual size, features, specifications, fittings and furnishings. 7. The developer reserves the right to make revisions/ alterations, at its absolute discretion, without any liability whatsoever.  $north \rightarrow$ 1