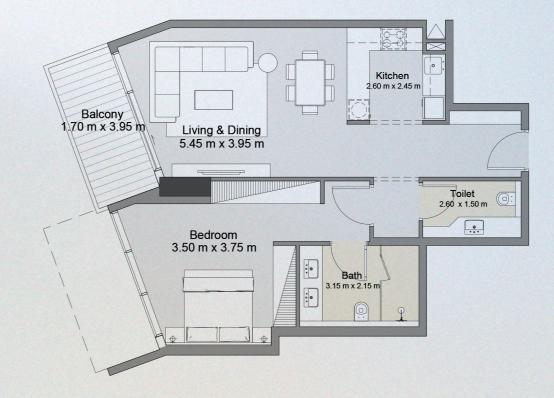

### **1 BEDROOM TYPE 5B UNIT 404**

| UNIT SIZE       | 783.26 | SQ.FT  | 72.77 | SQ.M  |
|-----------------|--------|--------|-------|-------|
| BALCONY SIZE    | 81.25  | SQ. FT | 7.55  | SQ. M |
| TOTAL UNIT SIZE | 864.50 | SQ. FT | 80.32 | SQ. M |

#### ALL DIMENSIONS ARE IN METERS ON THE DRAWING I SCALE - 1:100 @ A3

DISCLAIMER: 1. All dimensions are imperial and metric and metric. 4. Actual area may vary from the stated area. 5. Drawings not to scale. 6. All images for illustrative purpose only and do not represent the actual size, features, specifications, fittings and furnishings. 7. The developer reserves the right to make revisions/ alterations, at its absolute discretion, without any liability whatsoever.