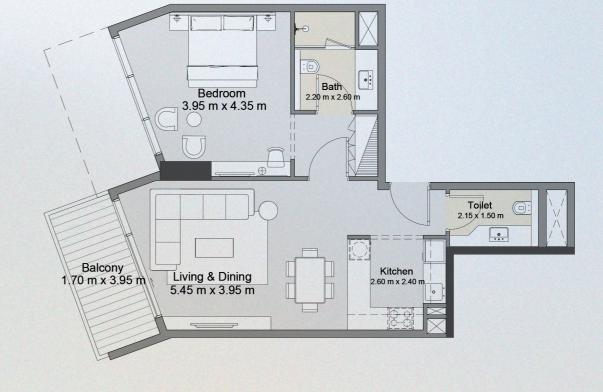

### 1 BEDROOM TYPE 3A

UNITS 303, 504, 506, 705, 707, 905, 1105, 1305, 1505

|                 |        | 100 C 20 C 20 C 20 C |       |       |
|-----------------|--------|----------------------|-------|-------|
| UNIT SIZE       | 800.93 | SQ. FT               | 74.41 | SQ. M |
| BALCONY SIZE    | 81.24  | SQ. FT               | 7.55  | SQ. M |
| TOTAL UNIT SIZE | 882.17 | SQ.FT                | 81.96 | SQ.M  |