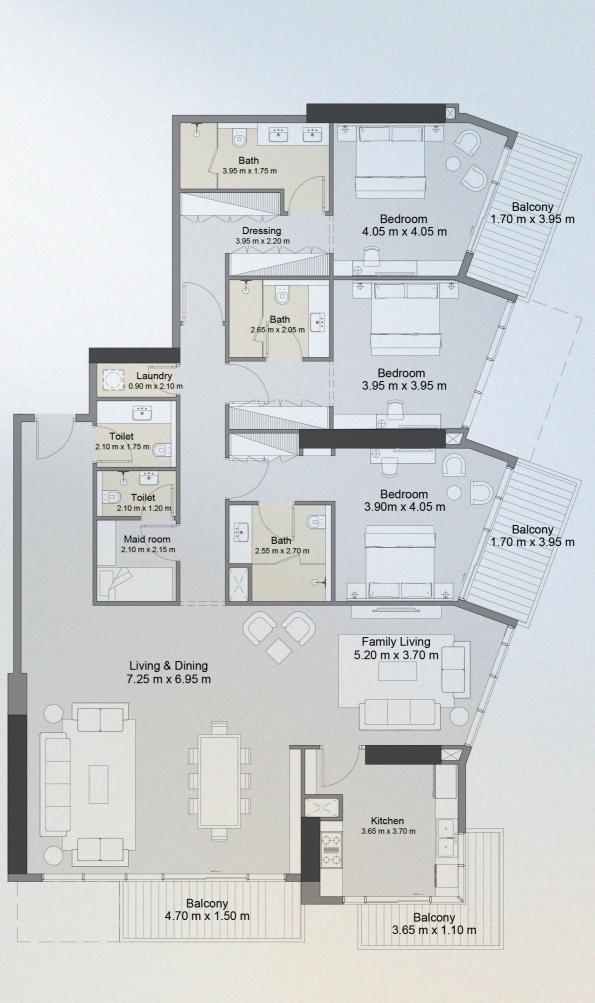

## **3 BEDROOM TYPE 1B** UNIT 1507

| UNIT SIZE       | 2,343.64 | SQ. FT | 217.73 | SQ.M  |
|-----------------|----------|--------|--------|-------|
| BALCONY SIZE    | 324.51   | SQ.FT  | 30.15  | SQ.M  |
| TOTAL UNIT SIZE | 2,668.15 | SQ.FT  | 247.88 | SQ. M |

#### ALL DIMENSIONS ARE IN METERS ON THE DRAWING I SCALE - 1:100 @ A3

DISCLAIMER: 1. All dimensions are imperial and metric and metric and measured from finish, excluding construction tolerances. 2. All materials, dimensions, and drawings are approximate only. 3. Information is subject to change without notice, at the developer's discretion. 4. Actual area may vary from the stated area. 5. Drawings not to scale. 6. All images for illustrative purpose only and do not represent the actual size, features, specifications, fittings and furnishings. 7. The developer reserves the right to make revisions/ alterations, at its absolute discretion, without any liability whatsoever. north → 1