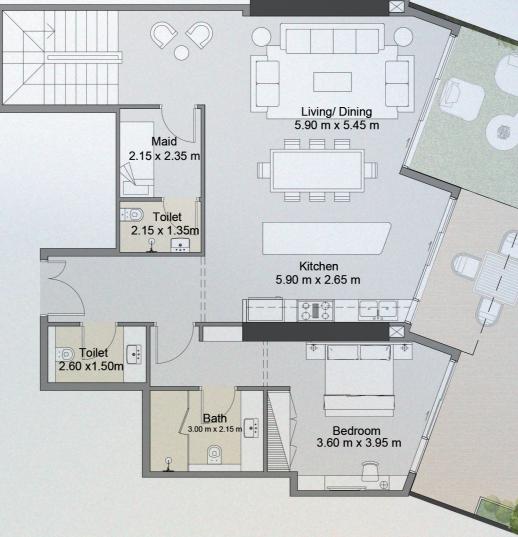

ALL DIMENSIONS ARE IN METERS ON THE DRAWING I SCALE - 1:100 @ A3

GARDEN APARTMENTS **DUPLEX TYPE2 UNIT 308** 

| UNIT SIZE       | 1,692.70 | SQ.FT  | 157.23 | SQ.M  |
|-----------------|----------|--------|--------|-------|
| GARDEN SIZE     | 1,062.38 | SQ. FT | 98.73  | SQ.M  |
| TOTAL UNIT SIZE | 2,755.08 | SQ. FT | 255.96 | SQ. M |

#### ALL DIMENSIONS ARE IN METERS ON THE DRAWING I SCALE - 1:100 @ A3

DISCLAIMER: 1. All dimensions are imperial and metric and measured from finish, excluding construction tolerances. 2. All materials, dimensions, and drawings are approximate only. 3. Information is subject to change without notice, at the developer's discretion. 4. Actual area may vary from the stated area. 5. Drawings not to scale. 6. All images for illustrative purpose only and do not represent the actual size, features, specifications, fittings and furnishings. 7. The developer reserves the right to make revisions/ alterations, at its absolute discretion, without any liability whatsoever.  $north \rightarrow$ 1

# S ISLAND DUBAI

GARDEN APARTMENTS DUPLEX TYPE2 UNIT 308

| UNIT SIZE       | 1,692.70 | SQ. FT | 157.23 | SQ.M  |
|-----------------|----------|--------|--------|-------|
| GARDEN SIZE     | 1,062.38 | SQ. FT | 98.73  | SQ. M |
| TOTAL UNIT SIZE | 2,755.08 | SQ. FT | 255.96 | SQ.M  |

ALL DIMENSIONS ARE IN METERS ON THE DRAWING I SCALE - 1:100 @ A3

DISCLAIMER: 1. All dimensions are imperial and metric and measured from finish to finish, excluding construction tolerances. 2. All materials, dimensions, and drawings are approximate only. 3. Information is subject to change without notice, at the developer's discretion. 4. Actual area may vary from the stated area. 5. Drawings not to scale. 6. All images for illustrative purpose only and do not represent the actual size, features, specifications, fittings and furnishings. 7. The developer reserves the right to make revisions/ alterations, at its absolute discretion, without any liability whatsoever.