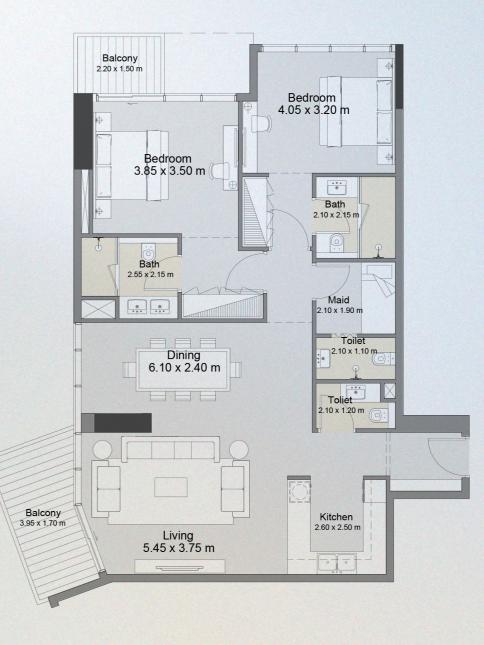

### 2 BEDROOM TYPE 2A

UNIT 704, 904, 1104, 1304, 1504

| UNIT SIZE       | 1,222.20 | SQ. FT | 113.55 | SQ.M  |
|-----------------|----------|--------|--------|-------|
| BALCONY SIZE    | 129.64   | SQ. FT | 12.04  | SQ. M |
| TOTAL UNIT SIZE | 1,351.84 | SQ. FT | 125.59 | SQ. M |