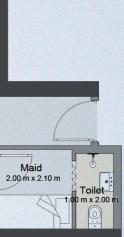

NG I SCALE - 1:100 @ A3

DISCLAIMER: 1. All dimensions are imperial and metric and metric. 4. Actual area may vary from the stated area. 5. Drawings not to scale. 6. All images for illustrative purpose only and do not represent the actual size, features, specifications, fittings and furnishings. 7. The developer reserves the right to make revisions/ alterations, at its absolute discretion, without any liability whatsoever. north → 1

> S ۵ LAN s I AI 8 ∍

## 2 BEDROOM TYPE 6D UNIT 1606

| UNIT SIZE       | 1,271.01 | SQ. FT | 118.08 | SQ.M  |
|-----------------|----------|--------|--------|-------|
| BALCONY SIZE    | 162.48   | SQ.FT  | 15.10  | SQ. M |
| TOTAL UNIT SIZE | 1,433.49 | SQ.FT  | 133.18 | SQ.M  |







#### ALL DIMENSIONS ARE IN METERS ON THE DRAWING I SCALE - 1:100 @ A3





## **3 BEDROOM TYPE 1A UNIT 1508**

| UNIT SIZE       | 2,344.79 | SQ. FT | 217.84 | SQ.M  |
|-----------------|----------|--------|--------|-------|
| BALCONY SIZE    | 324.44   | SQ.FT  | 30.14  | SQ. M |
| TOTAL UNIT SIZE | 2,669.22 | SQ.FT  | 247.98 | SQ. M |







#### ALL DIMENSIONS ARE IN METERS ON THE DRAWING I SCALE - 1:100 @ A3

DISCLAIMER: 1. All dimensions are imperial and metric and metric. 4. Actual area may vary from the stated area. 5. Drawings not to scale. 6. All images for illustrative purpose only and do not represent the actual size, features, specifications, fittings and furnishings. 7. The developer reserves the right to make revisions/ alterations, at its absolute discretion, without any liability whatsoever. S ۵ AN s I AI 8 ∍ 

north →

1

## **3 BEDROOM TYPE 1B