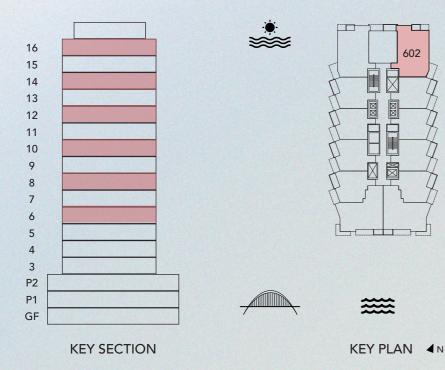

### 2 BEDROOM TYPE 3B

UNIT 602, 802, 1002, 1202, 1402, 1602

| UNIT SIZE       | 1,223.72 | SQ.FT  | 113.69 | SQ.M  |
|-----------------|----------|--------|--------|-------|
| BALCONY SIZE    | 42.39    | SQ. FT | 3.94   | SQ. M |
| TOTAL UNIT SIZE | 1,266.10 | SQ. FT | 117.63 | SQ. M |

602