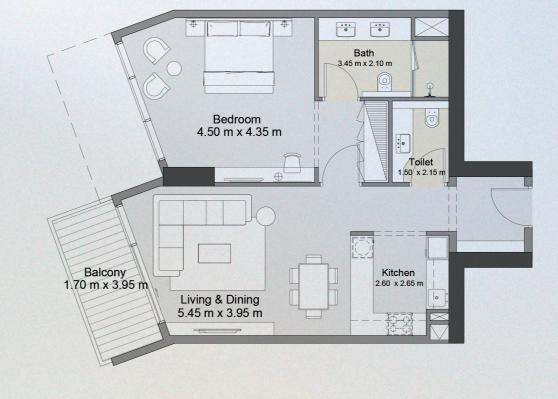

### **1 BEDROOM TYPE 3B**

UNITS 401, 403, 605, 607, 805, 807, 1005, 1205, 1405, 1605

| UNIT SIZE       | 800.93 | SQ. FT | 74.41 | SQ. M |
|-----------------|--------|--------|-------|-------|
| BALCONY SIZE    | 81.24  | SQ. FT | 7.55  | SQ. M |
| TOTAL UNIT SIZE | 882.17 | SQ.FT  | 81.96 | SQ.M  |