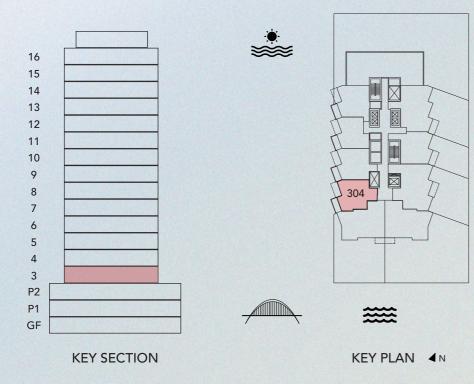

### 1 BEDROOM TYPE 5A UNIT 304

| UNIT SIZE       | 783.26 | SQ.FT  | 72.77 | SQ.M  |
|-----------------|--------|--------|-------|-------|
| BALCONY SIZE    | 81.25  | SQ. FT | 7.55  | SQ. M |
| TOTAL UNIT SIZE | 864.50 | SQ. FT | 80.32 | SQ.M  |

#### ALL DIMENSIONS ARE IN METERS ON THE DRAWING I SCALE - 1:100 @ A3