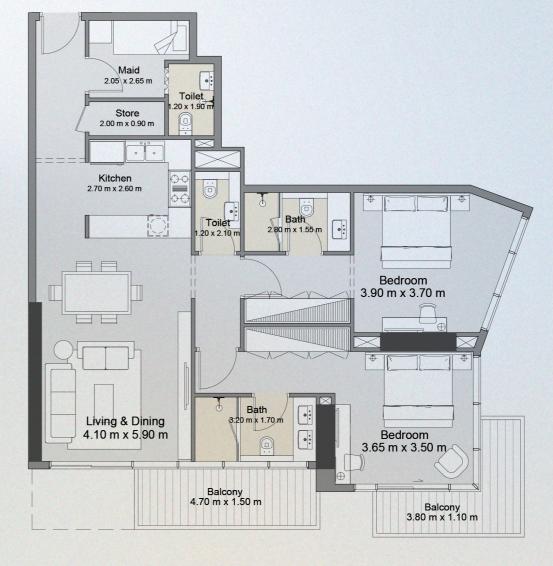

## **2 BEDROOM TYPE 1A**

UNIT 509, 710

|                 |          | 1990 S. 1997 S. 199 |        |       |
|-----------------|----------|---------------------|--------|-------|
| UNIT SIZE       | 1,202.54 | SQ. FT              | 111.72 | SQ.M  |
| BALCONY SIZE    | 161.84   | SQ.FT               | 15.04  | SQ. M |
| TOTAL UNIT SIZE | 1,364.38 | SQ.FT               | 126.76 | SQ. M |