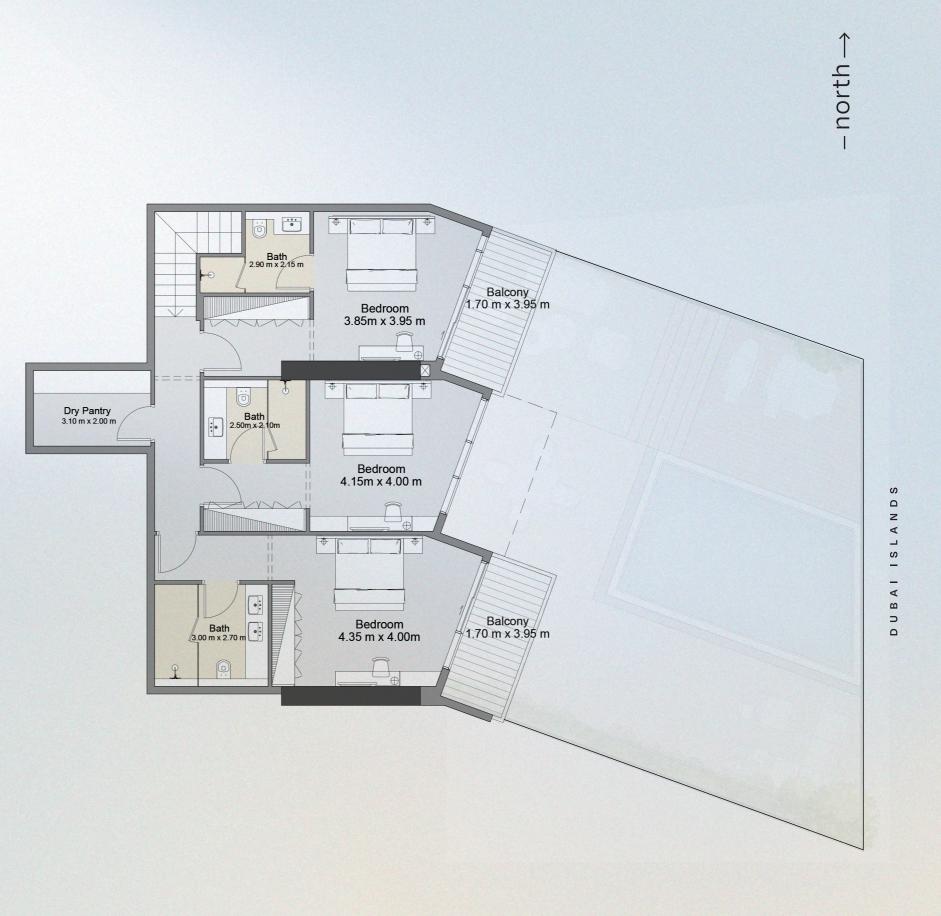

S ۵ ISLAN BAI ∍ 

GARDEN APARTMENTS DUPLEX TYPE1 **UNIT 309** 

| UNIT SIZE       | 2,404.80 | SQ. FT | 223.41 | SQ.M  |
|-----------------|----------|--------|--------|-------|
| GARDEN SIZE     | 1,624.46 | SQ. FT | 150.92 | SQ. M |
| TOTAL UNIT SIZE | 4,029.25 | SQ.FT  | 374.33 | SQ.M  |

ALL DIMENSIONS ARE IN METERS ON THE DRAWING I SCALE - 1:100 @ A3

GARDEN APARTMENTS **DUPLEX TYPE1 UNIT 309** 

| UNIT SIZE       | 2,404.80 | SQ.FT  | 223.41 | SQ. M |
|-----------------|----------|--------|--------|-------|
| GARDEN SIZE     | 1,624.46 | SQ. FT | 150.92 | SQ. M |
| TOTAL UNIT SIZE | 4,029.25 | SQ.FT  | 374.33 | SQ. M |