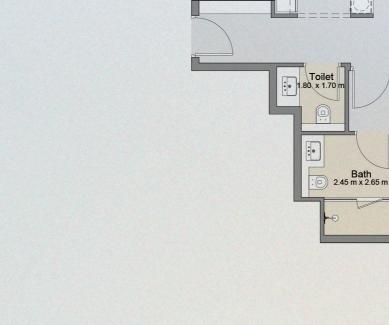

| 81.24  | SQ. FT | 7.55  | SQ.M  |
| TOTAL UNIT SIZE | 870.50 | SQ.FT  | 80.87 | SQ. M |







#### ALL DIMENSIONS ARE IN METERS ON THE DRAWING I SCALE - 1:100 @ A3



### **1 BEDROOM TYPE 3D**

UNITS 505, 706, 906, 1106, 1306

| UNIT SIZE       | 789.26 | SQ. FT | 73.33 | SQ. M |
|-----------------|--------|--------|-------|-------|
| BALCONY SIZE    | 81.24  | SQ. FT | 7.55  | SQ. M |
| TOTAL UNIT SIZE | 870.50 | SQ.FT  | 80.87 | SQ. M |







#### ALL DIMENSIONS ARE IN METERS ON THE DRAWING I SCALE - 1:100 @ A3



### **1 BEDROOM TYPE 3E**

UNITS 507, 510, 708, 711

| UNIT SIZE       | 763.46 | SQ. FT | 70.93 | SQ. M |
|-----------------|--------|--------|-------|-------|
| BALCONY SIZE    | 81.24  | SQ.FT  | 7.55  | SQ. M |
| TOTAL UNIT SIZE | 844.70 | SQ.FT  | 78.48 | SQ. M |







Kitchen 2.60 x 2.55 m

#### ALL DIMENSIONS ARE IN METERS ON THE DRAWING I SCALE - 1:100 @ A3

DISCLAIMER: 1. All dimensions are imperial and metric and metric. 4. Actual area may vary from the stated area. 5. Drawings not to scale. 6. All images for illustrative purpose only and do not represent the actual size, features, specifications, fittings and furnishings. 7. The developer reserves the right to make revisions/ alterations, at its absolute discretion, without any liability whatsoever.  $north \rightarrow$ 1



Bedroom 4.20 m x 3.95 m

S ۵ ISLAN UBAI 

### **1 BEDROOM TYPE 3F**

UNITS 608, 611, 808, 811

| UNIT SIZE       | 763.46 | SQ. FT | 70.93 | SQ. M |
|-----------------|--------|--------|-------|-------|
| BALCONY SIZE    | 81.24  | SQ. FT | 7.55  | SQ. M |
| TOTAL UNIT SIZE |