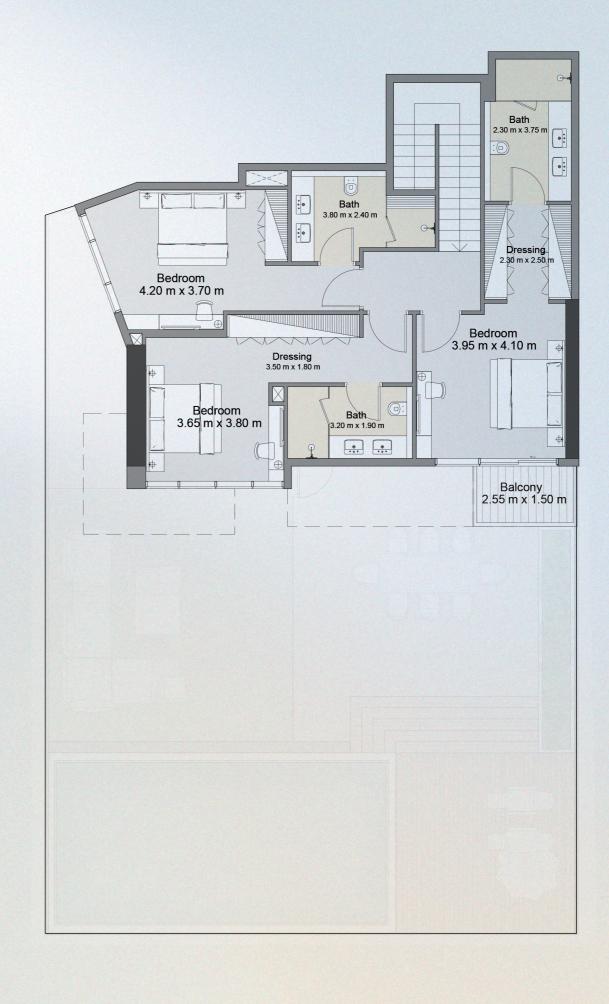

GARDEN APARTMENTS DUPLEX TYPE4\_T UNIT 305

| UNIT SIZE       | 2,298.86 | SQ.FT  | 213.57 | SQ. M |
|-----------------|----------|--------|--------|-------|
| GARDEN SIZE     | 2,033.82 | SQ. FT | 188.95 | SQ. M |
| TOTAL UNIT SIZE | 4,332.68 | SQ.FT  | 402.52 | SQ. M |

# DUBAI ISLANDS

GARDEN APARTMENTS DUPLEX TYPE4\_T **UNIT 305** 

| UNIT SIZE       | 2,298.86 | SQ. FT | 213.57 | SQ. M |
|-----------------|----------|--------|--------|-------|
| GARDEN SIZE     | 2,033.82 | SQ. FT | 188.95 | SQ. M |
| TOTAL UNIT SIZE | 4,332.68 | SQ.FT  | 402.52 | SQ.M  |