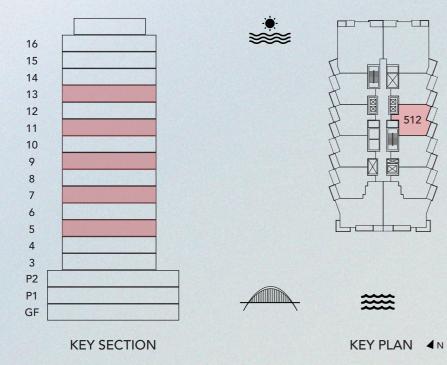

### **1 BEDROOM TYPE 3**

UNITS 512, 713, 911, 1111, 1311

| UNIT SIZE       | 787.26 | SQ. FT | 73.14 | SQ. M |
|-----------------|--------|--------|-------|-------|
| BALCONY SIZE    | 81.24  | SQ. FT | 7.55  | SQ. M |
| TOTAL UNIT SIZE | 868.50 | SQ.FT  | 80.69 | SQ. M |