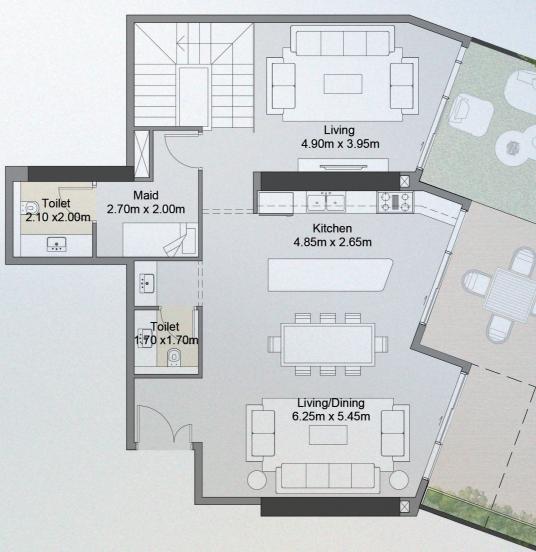

161.87 | SQ.M  |





#### ALL DIMENSIONS ARE IN METERS ON THE DRAWING I SCALE - 1:100 @ A3

DISCLAIMER: 1. All dimensions are imperial and metric and metric. 4. Actual area may vary from the stated area. 5. Drawings not to scale. 6. All images for illustrative purpose only and do not represent the actual size, features, specifications, fittings and furnishings. 7. The developer reserves the right to make revisions/ alterations, at its absolute discretion, without any liability whatsoever. north → 1

S ۵ ISLAN BAI ∍ 

GARDEN APARTMENTS DUPLEX TYPE1 **UNIT 309** 

| UNIT SIZE       | 2,404.80 | SQ. FT | 223.41 | SQ.M  |
|-----------------|----------|--------|--------|-------|
| GARDEN SIZE     | 1,624.46 | SQ. FT | 150.92 | SQ. M |
| TOTAL UNIT SIZE | 4,029.25 | SQ.FT  | 374.33 | SQ.M  |







ALL DIMENSIONS ARE IN METERS ON THE DRAWING I SCALE - 1:100 @ A3



GARDEN APARTMENTS **DUPLEX TYPE1 UNIT 309** 

| UNIT SIZE       | 2,404.80 | SQ.FT  | 223.41 | SQ. M |
|-----------------|----------|--------|--------|-------|
| GARDEN SIZE     | 1,624.46 | SQ. FT | 150.92 | SQ. M |
| TOTAL UNIT SIZE | 4,029.25 | SQ.FT  | 374.33 | SQ. M |





ALL DIMENSIONS ARE IN METERS ON THE DRAWING I SCALE - 1:100 @ A3

GARDEN APARTMENTS **DUPLEX TYPE2 UNIT 308** 

| UNIT SIZE       | 1,692.70 | SQ.FT  | 157.23 | SQ.M  |
|-----------------|----------|--------|--------|-------|
| GARDEN SIZE     | 1,062.38 | SQ. FT | 98.73  | SQ.M  |
| TOTAL UNIT SIZE | 2,755.08 | SQ. FT | 255.96 | SQ. M |





#### ALL DIMENSIONS ARE IN METERS ON THE DRAWING I SCALE - 1:100 @ A3

DISCLAIMER: 1. All dimensions a