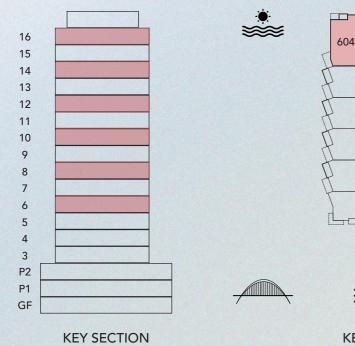

### 2 BEDROOM TYPE 2B

UNIT 604, 804, 1004, 1204, 1404, 1604

| UNIT SIZE       | 1,222.20 | SQ. FT | 113.55 | SQ. M |
|-----------------|----------|--------|--------|-------|
| BALCONY SIZE    | 42.28    | SQ. FT | 3.93   | SQ. M |
| TOTAL UNIT SIZE | 1,264.48 | SQ. FT | 117.47 | SQ. M |