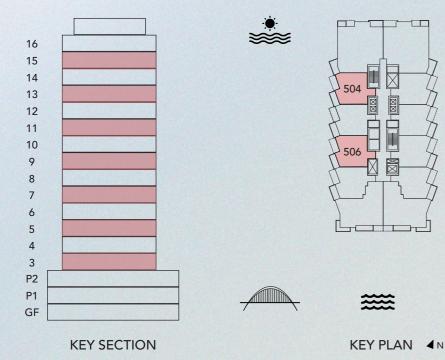

### 1 BEDROOM TYPE 3A

UNITS 303, 504, 506, 705, 707, 905, 1105, 1305, 1505

|                 |        | 100 C 20 C 20 C 20 C |       |       |
|-----------------|--------|----------------------|-------|-------|
| UNIT SIZE       | 800.93 | SQ. FT               | 74.41 | SQ. M |
| BALCONY SIZE    | 81.24  | SQ. FT               | 7.55  | SQ. M |
| TOTAL UNIT SIZE | 882.17 | SQ.FT                | 81.96 | SQ.M  |

KEY PLAN 4 N