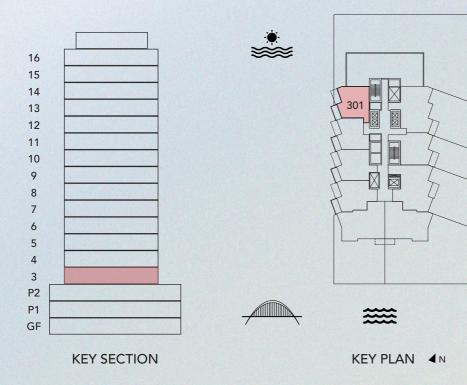

### **1BEDROOM TYPE1 UNIT 301**

| UNIT SIZE       | 776.51 | SQ. FT | 72.14 | SQ.M |
|-----------------|--------|--------|-------|------|
| BALCONY SIZE    | 81.24  | SQ. FT | 7.55  | SQ.M |
| TOTAL UNIT SIZE | 857.74 | SQ. FT | 79.69 | SQ.M |