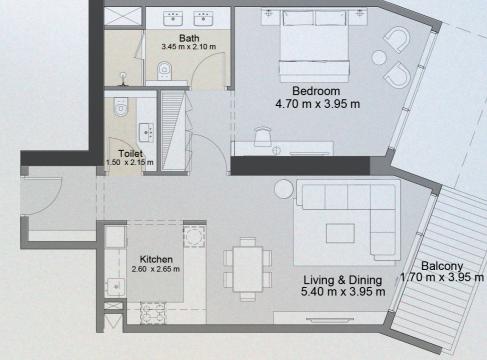

### **1 BEDROOM TYPE 3H**

UNITS 601, 612, 801, 812, 1001, 1201, 1401, 1601

| UNIT SIZE       | 800.02 | SQ. FT | 74.32 | SQ.M  |
|-----------------|--------|--------|-------|-------|
| BALCONY SIZE    | 81.24  | SQ. FT | 7.55  | SQ. M |
| TOTAL UNIT SIZE | 881.25 | SQ.FT  | 81.87 | SQ. M |

#### ALL DIMENSIONS ARE IN METERS ON THE DRAWING I SCALE - 1:100 @ A3

DISCLAIMER: 1. All dimensions are imperial and metric and metric. 4. Actual area may vary from the stated area. 5. Drawings not to scale. 6. All images for illustrative purpose only and do not represent the actual size, features, specifications, fittings and furnishings. 7. The developer reserves the right to make revisions/ alterations, at its absolute discretion, without any liability whatsoever.  $north \rightarrow$ 1