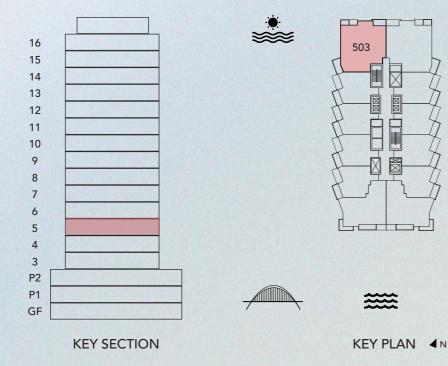

## **3 BEDROOM TYPE 2C UNIT 503**

| UNIT SIZE       | 1,597.74 | SQ.FT  | 148.44 | SQ.M  |
|-----------------|----------|--------|--------|-------|
| BALCONY SIZE    | 205.28   | SQ. FT | 19.07  | SQ. M |
| TOTAL UNIT SIZE | 1,803.02 | SQ. FT | 167.51 | SQ. M |