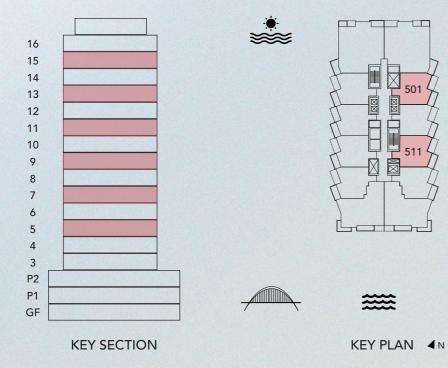

### **1 BEDROOM TYPE 3G**

UNITS 501, 511, 701, 712, 901, 1101, 1301, 1501

| UNIT SIZE       | 800.02 | SQ. FT | 74.32 | SQ. M |
|-----------------|--------|--------|-------|-------|
| BALCONY SIZE    | 81.24  | SQ. FT | 7.55  | SQ. M |
| TOTAL UNIT SIZE | 881.25 | SQ.FT  | 81.87 | SQ.M  |