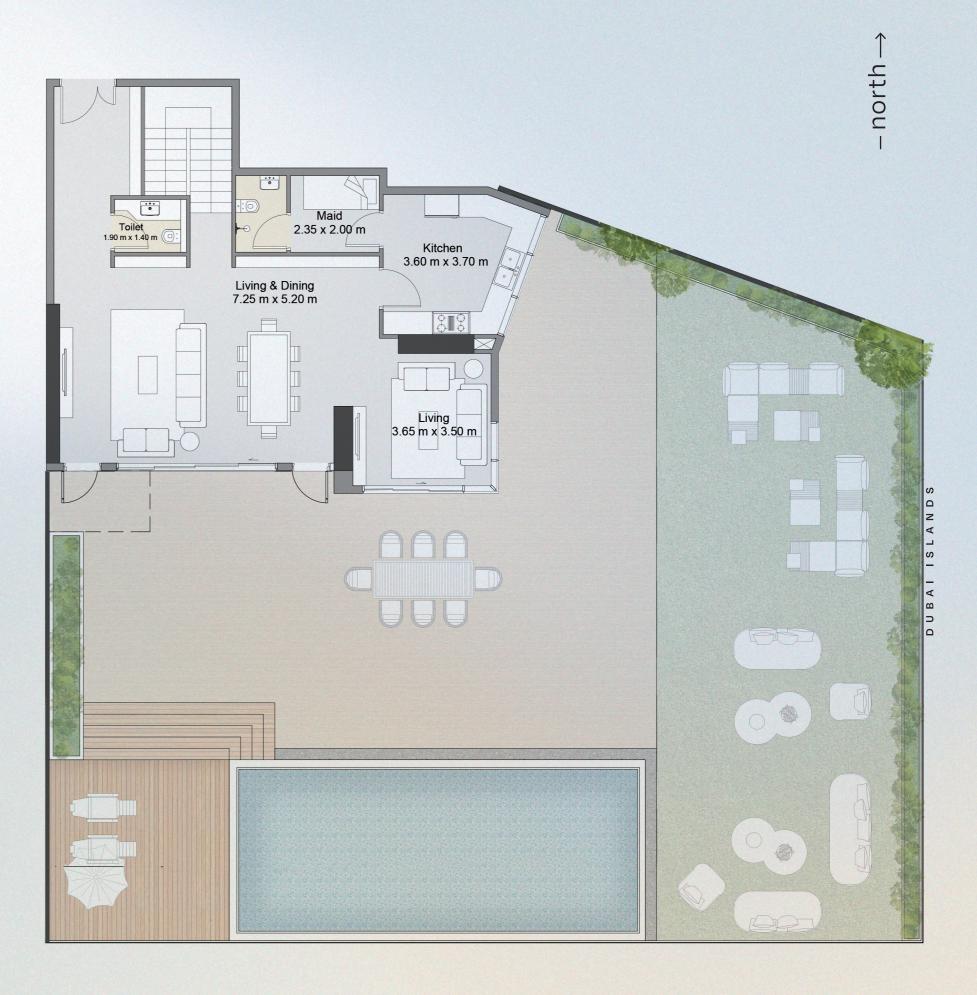

### ALL DIMENSIONS ARE IN METERS ON THE DRAWING I SCALE - 1:100 @ A3

GARDEN APARTMENTS **DUPLEX TYPE4 UNIT 306** 

| UNIT SIZE       | 2,301.70 | SQ.FT  | 213.84 | SQ. M |
|-----------------|----------|--------|--------|-------|
| GARDEN SIZE     | 3,722.64 | SQ. FT | 345.85 | SQ. M |
| TOTAL UNIT SIZE | 6,024.35 | SQ. FT | 559.68 | SQ. M |

ALL DIMENSIONS ARE IN METERS ON THE DRAWING I SCALE - 1:100 @ A3

GARDEN APARTMENTS DUPLEX TYPE4 UNIT 306

| UNIT SIZE       | 2,301.70 | SQ.FT  | 213.84 | SQ. M |
|-----------------|----------|--------|--------|-------|
| GARDEN SIZE     | 3,722.64 | SQ. FT | 345.85 | SQ. M |
| TOTAL UNIT SIZE | 6,024.35 | SQ. FT | 559.68 | SQ. M |