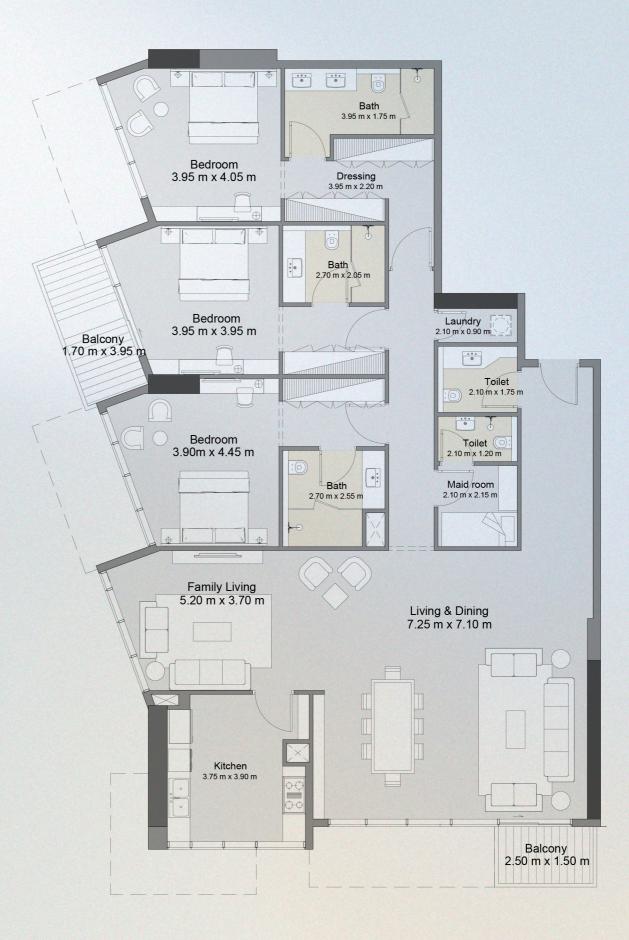

## **3 BEDROOM TYPE 1D UNIT 1607**

| UNIT SIZE       | 2,343.64 | SQ. FT | 217.73 | SQ.M  |
|-----------------|----------|--------|--------|-------|
| BALCONY SIZE    | 128.31   | SQ.FT  | 11.92  | SQ. M |
| TOTAL UNIT SIZE | 2,471.94 | SQ.FT  | 229.65 | SQ. M |