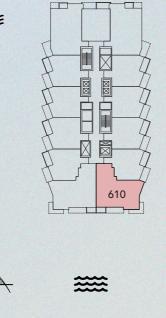

127.49 | SQ. M |







#### ALL DIMENSIONS ARE IN METERS ON THE DRAWING I SCALE - 1:100 @ A3

DISCLAIMER: 1. All dimensions are imperial and metric and metric. 4. Actual area may vary from the stated area. 5. Drawings not to scale. 6. All images for illustrative purpose only and do not represent the actual size, features, specifications, fittings and furnishings. 7. The developer reserves the right to make revisions/ alterations, at its absolute discretion, without any liability whatsoever. north → 1

> ۵ ISLAN BAI ∍

### **2 BEDROOM TYPE 1C**

UNIT 610, 810

| UNIT SIZE       | 1,202.54 | SQ. FT | 111.72 | SQ. M |
|-----------------|----------|--------|--------|-------|
| BALCONY SIZE    | 47.07    | SQ.FT  | 4.37   | SQ. M |
| TOTAL UNIT SIZE | 1,249.61 | SQ.FT  | 116.09 | SQ. M |











#### ALL DIMENSIONS ARE IN METERS ON THE DRAWING I SCALE - 1:100 @ A3

DISCLAIMER: 1. All dimensions are imperial and metric and metric. 4. Actual area may vary from the stated area. 5. Drawings not to scale. 6. All images for illustrative purpose only and do not represent the actual size, features, specifications, fittings and furnishings. 7. The developer reserves the right to make revisions/ alterations, at its absolute discretion, without any liability whatsoever.  $north \rightarrow$ 1

> ۵ ISLAN UBAI

### 2 BEDROOM TYPE 1D

UNIT 609, 809

| UNIT SIZE       | 1,210.38 | SQ. FT | 112.45 | SQ. M |
|-----------------|----------|--------|--------|-------|
| BALCONY SIZE    | 47.07    | SQ.FT  | 4.37   | SQ. M |
| TOTAL UNIT SIZE | 1,257.45 | SQ.FT  | 116.82 | SQ.M  |

-







####