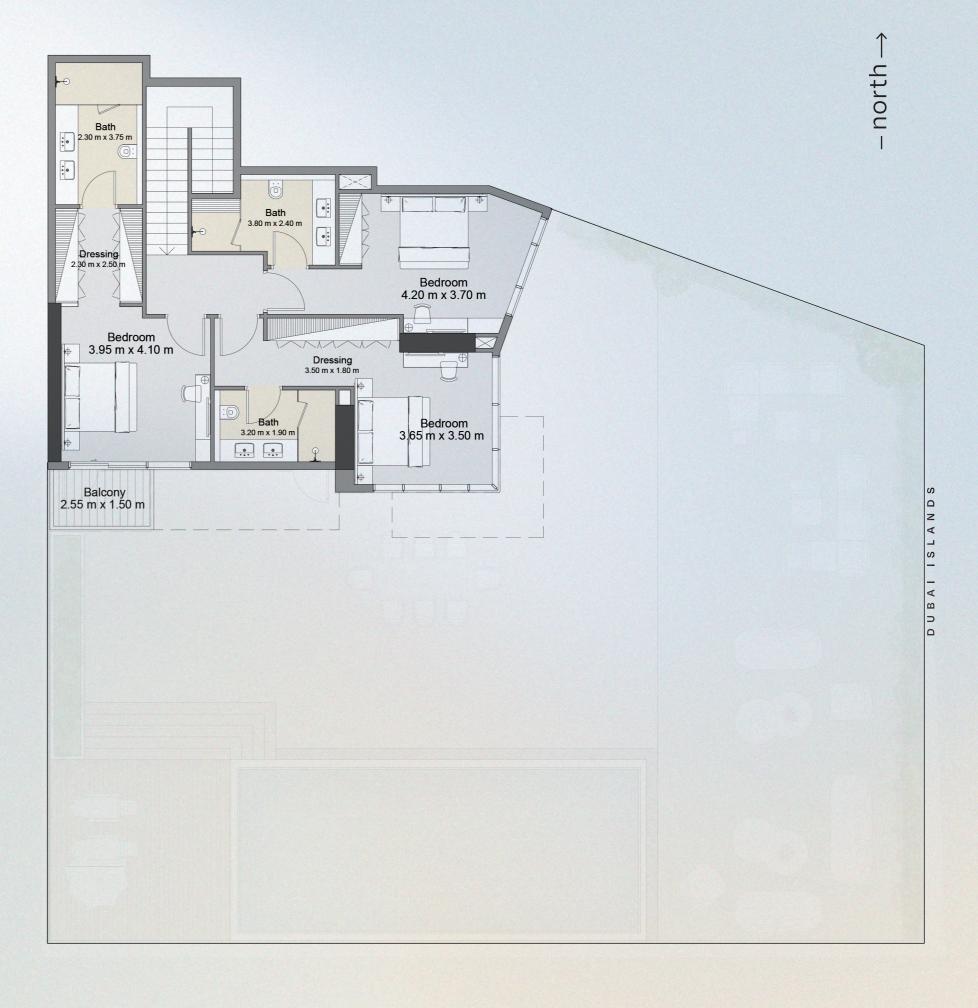

### ALL DIMENSIONS ARE IN METERS ON THE DRAWING I SCALE - 1:100 @ A3

GARDEN APARTMENTS **DUPLEX TYPE4 UNIT 306** 

| UNIT SIZE       | 2,301.70 | SQ.FT  | 213.84 | SQ. M |
|-----------------|----------|--------|--------|-------|
| GARDEN SIZE     | 3,722.64 | SQ. FT | 345.85 | SQ. M |
| TOTAL UNIT SIZE | 6,024.35 | SQ. FT | 559.68 | SQ. M |

ALL DIMENSIONS ARE IN METERS ON THE DRAWING I SCALE - 1:100 @ A3

GARDEN APARTMENTS DUPLEX TYPE4 UNIT 306

| UNIT SIZE       | 2,301.70 | SQ.FT  | 213.84 | SQ. M |
|-----------------|----------|--------|--------|-------|
| GARDEN SIZE     | 3,722.64 | SQ. FT | 345.85 | SQ. M |
| TOTAL UNIT SIZE | 6,024.35 | SQ. FT | 559.68 | SQ. M |

ALL DIMENSIONS ARE IN METERS ON THE DRAWING I SCALE - 1:100 @ A3

DISCLAIMER: 1. All dimensions are imperial and metric and measured from finish to finish, excluding construction tolerances. 2. All materials, dimensions, and drawings are approximate only. 3. Information is subject to change without notice, at the developer's discretion. 4. Actual area may vary from the stated area. 5. Drawings not to scale. 6. All images for illustrative purpose only and do not represent the actual size, features, specifications, fittings and furnishings. 7. The developer reserves the right to make revisions/ alterations, at its absolute discretion, without any liability whatsoever.