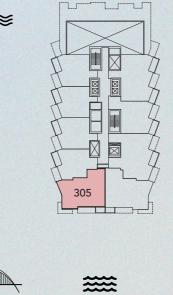

GARDEN APARTMENTS DUPLEX TYPE4\_T UNIT 305

| UNIT SIZE       | 2,298.86 | SQ.FT  | 213.57 | SQ. M |
|-----------------|----------|--------|--------|-------|
| GARDEN SIZE     | 2,033.82 | SQ. FT | 188.95 | SQ. M |
| TOTAL UNIT SIZE | 4,332.68 | SQ.FT  | 402.52 | SQ. M |

# DUBAI ISLANDS

GARDEN APARTMENTS DUPLEX TYPE4\_T **UNIT 305** 

| UNIT SIZE       | 2,298.86 | SQ. FT | 213.57 | SQ. M |
|-----------------|----------|--------|--------|-------|
| GARDEN SIZE     | 2,033.82 | SQ. FT | 188.95 | SQ. M |
| TOTAL UNIT SIZE | 4,332.68 | SQ.FT  | 402.52 | SQ.M  |