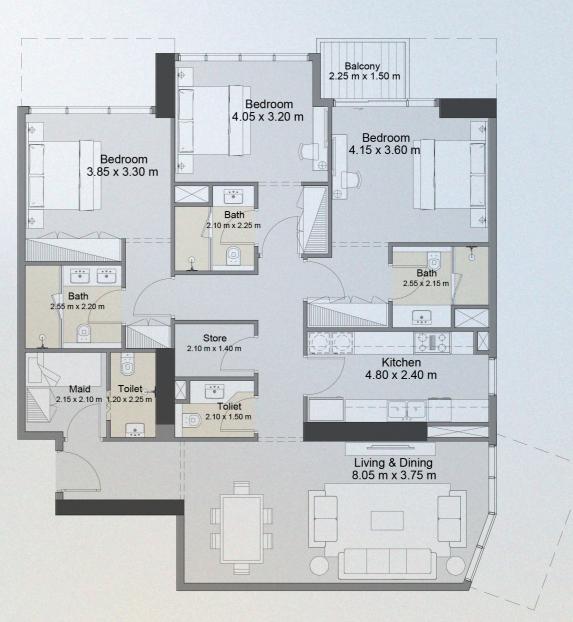

. FT | 167.51 | SQ. M |





#### ALL DIMENSIONS ARE IN METERS ON THE DRAWING I SCALE - 1:100 @ A3

DISCLAIMER: 1. All dimensions are imperial and metric and metric. 4. Actual area may vary from the stated area. 5. Drawings not to scale. 6. All images for illustrative purpose only and do not represent the actual size, features, specifications, fittings and furnishings. 7. The developer reserves the right to make revisions/ alterations, at its absolute discretion, without any liability whatsoever. north → 1

> ۵ ISLAN AI 8 ∍

S

## **3 BEDROOM TYPE 2D UNIT 502**

| UNIT SIZE       | 1,612.74 | SQ. FT | 149.83 | SQ. M |
|-----------------|----------|--------|--------|-------|
| BALCONY SIZE    | 129.63   | SQ.FT  | 12.04  | SQ. M |
| TOTAL UNIT SIZE | 1,742.36 | SQ.FT  | 161.87 | SQ.M  |





#### ALL DIMENSIONS ARE IN METERS ON THE DRAWING I SCALE - 1:100 @ A3

DISCLAIMER: 1. All dimensions are imperial and metric and metric. 4. Actual area may vary from the stated area. 5. Drawings not to scale. 6. All images for illustrative purpose only and do not represent the actual size, features, specifications, fittings and furnishings. 7. The developer reserves the right to make revisions/ alterations, at its absolute discretion, without any liability whatsoever. north → 1

S ۵ ISLAN BAI ∍ 

GARDEN APARTMENTS DUPLEX TYPE1 **UNIT 309** 

| UNIT SIZE       | 2,404.80 | SQ. FT | 223.41 | SQ.M  |
|-----------------|----------|--------|--------|-------|
| GARDEN SIZE     | 1,624.46 | SQ. FT | 150.92 | SQ. M |
| TOTAL UNIT SIZE | 4,029.25 | SQ.FT  | 374.33 | SQ.M  |







ALL DIMENSIONS