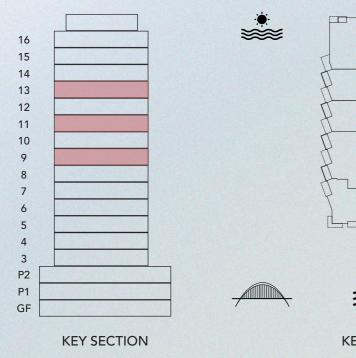

### **2 BEDROOM TYPE 4A**

UNIT 909, 1109, 1309

|                 |          | and showing | <u> </u> |       |
|-----------------|----------|-------------|----------|-------|
| UNIT SIZE       | 1,389.85 | SQ.FT       | 129.12   | SQ. M |
| BALCONY SIZE    | 243.28   | SQ. FT      | 22.60    | SQ. M |
| TOTAL UNIT SIZE | 1,633.12 | SQ.FT       | 151.72   | SQ.M  |