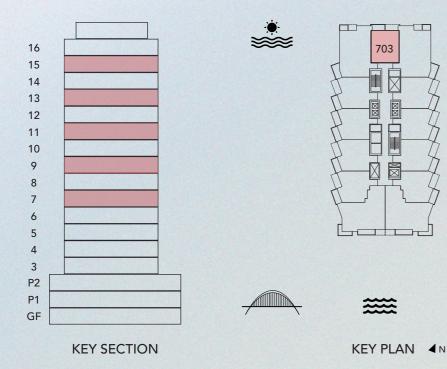

### **1BEDROOM TYPE 4A**

UNITS 703, 903, 1103, 1303, 1503

| UNIT SIZE       | 711.01 | SQ.FT  | 66.06 | SQ. M |
|-----------------|--------|--------|-------|-------|
| BALCONY SIZE    | 75.64  | SQ. FT | 7.03  | SQ. M |
| TOTAL UNIT SIZE | 786.65 | SQ. FT | 73.08 | SQ.M  |