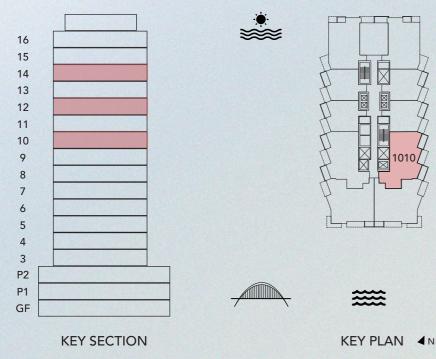

### 2 BEDROOM TYPE 5C

UNIT 1010, 1210, 1410

| UNIT SIZE       | 1,440.04 | SQ. FT | 133.78 | SQ. M |
|-----------------|----------|--------|--------|-------|
| BALCONY SIZE    | 162.48   | SQ.FT  | 15.10  | SQ. M |
| TOTAL UNIT SIZE | 1,602.52 | SQ.FT  | 148.88 | SQ.M  |