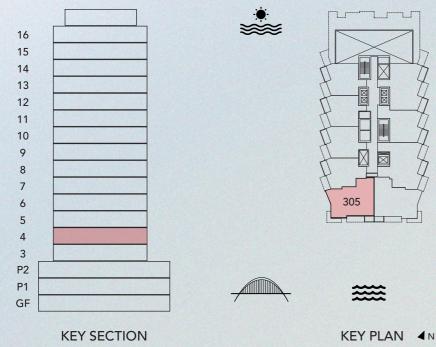

GARDEN APARTMENTS DUPLEX TYPE4\_T UNIT 305

| UNIT SIZE       | 2,298.86 | SQ.FT  | 213.57 | SQ. M |
|-----------------|----------|--------|--------|-------|
| GARDEN SIZE     | 2,033.82 | SQ. FT | 188.95 | SQ. M |
| TOTAL UNIT SIZE | 4,332.68 | SQ.FT  | 402.52 | SQ. M |

#### ALL DIMENSIONS ARE IN METERS ON THE DRAWING I SCALE - 1:100 @ A3

DISCLAIMER: 1. All dimensions are imperial and metric and measured from finish to finish, excluding construction tolerances. 2. All materials, dimensions, and drawings are approximate only. 3. Information is subject to change without notice, at the developer's discretion. 4. Actual area may vary from the stated area. 5. Drawings not to scale. 6. All images for illustrative purpose only and do not represent the actual size, features, specifications, fittings and furnishings. 7. The developer reserves the right to make revisions/ alterations, at its absolute discretion, without any liability whatsoever.

# DUBAI ISLANDS

GARDEN APARTMENTS DUPLEX TYPE4\_T **UNIT 305** 

| UNIT SIZE       | 2,298.86 | SQ. FT | 213.57 | SQ. M |
|-----------------|----------|--------|--------|-------|
| GARDEN SIZE     | 2,033.82 | SQ. FT | 188.95 | SQ. M |
| TOTAL UNIT SIZE | 4,332.68 | SQ.FT  | 402.52 | SQ.M  |

#### ALL DIMENSIONS ARE IN METERS ON THE DRAWING I SCALE - 1:100 @ A3

DISCLAIMER: 1. All dimensions are imperial and metric and metric. 4. Actual area may vary from the stated area. 5. Drawings not to scale. 6. All images for illustrative purpose only and do not represent the actual size, features, specifications, fittings and furnishings. 7. The developer reserves the right to make revisions/ alterations, at its absolute discretion, without any liability whatsoever.  $north \rightarrow$ 1