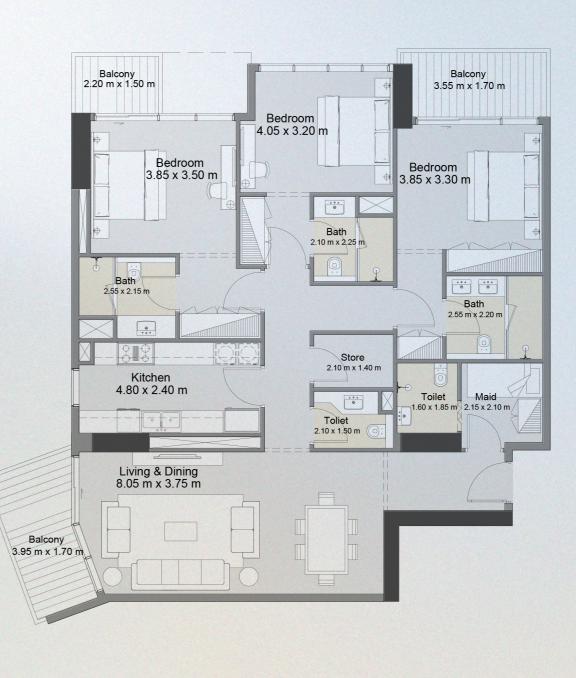

## **3 BEDROOM TYPE 2D UNIT 502**

| UNIT SIZE       | 1,612.74 | SQ. FT | 149.83 | SQ. M |
|-----------------|----------|--------|--------|-------|
| BALCONY SIZE    | 129.63   | SQ.FT  | 12.04  | SQ. M |
| TOTAL UNIT SIZE | 1,742.36 | SQ.FT  | 161.87 | SQ.M  |

#### ALL DIMENSIONS ARE IN METERS ON THE DRAWING I SCALE - 1:100 @ A3

DISCLAIMER: 1. All dimensions are imperial and metric and metric. 4. Actual area may vary from the stated area. 5. Drawings not to scale. 6. All images for illustrative purpose only and do not represent the actual size, features, specifications, fittings and furnishings. 7. The developer reserves the right to make revisions/ alterations, at its absolute discretion, without any liability whatsoever. north → 1