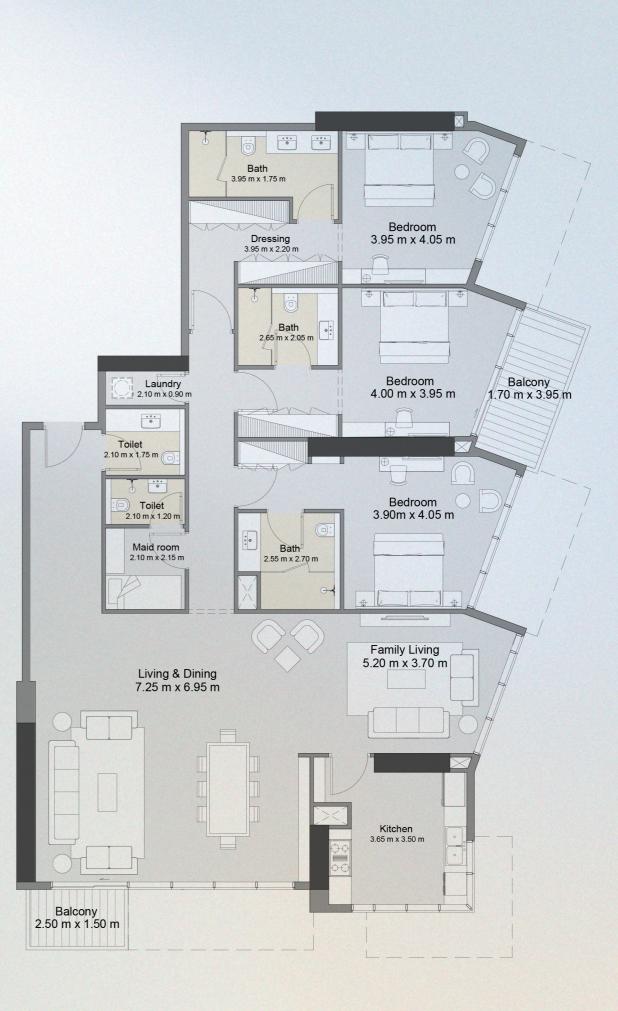

## **3 BEDROOM TYPE 1C**

**UNIT 1608** 

| 2,344.79 | SQ. FT | 217.84       | SQ.M               |
|----------|--------|--------------|--------------------|
| 128.31   | SQ. FT | 11.92        | SQ. M              |
| 2,473.09 | SQ. FT | 229.76       | SQ.M               |
|          | 128.31 | 128.31 SQ.FT | 128.31 SQ.FT 11.92 |