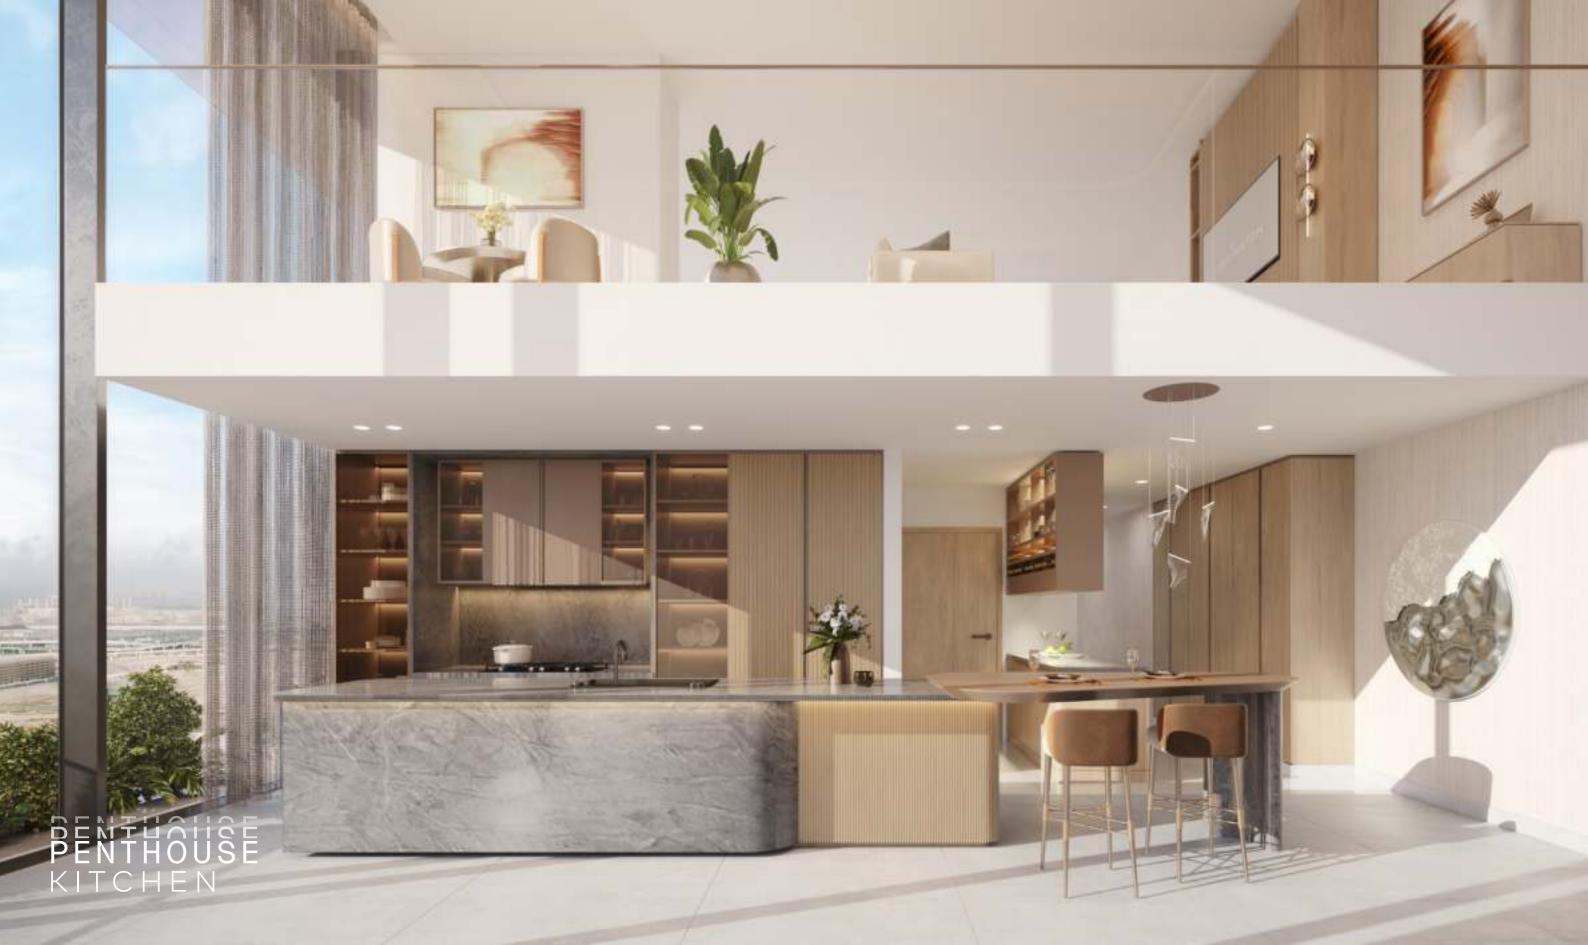

## PENTHOUSE APARTMENTS

## 3 AND 4 BEDROOM UNITS KITCHEN FEATURES

Integrated drop-in kitchen sinks in Gunmetal Grey Stainless Steel Integrated pop-up Downdraft Hood Slider with touch control and charcoal filter