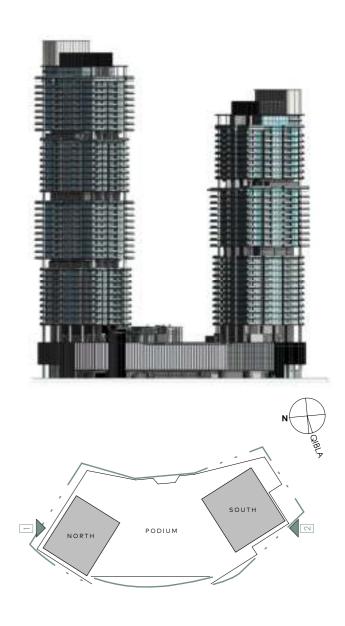

### SOUTH TOWER

Studio From 513 sq. ft to 590 sq. ft

**1 Bedroom** From 931 sq. ft to 972 sq. ft

**2 Bedrooms** From 1,375 sq. ft to 1,495 sq. ft

2 Bedrooms + Study From 1,589 sq. ft to 1,680 sq. ft

**3 Bedrooms** From 2,135 sq. ft to 2,597 sq. ft

### SOUTH TOWER

Studio 55 units

1 Bedroom 78 units

2 Bedrooms 56 units

2 Bedrooms + Study 45 units

**3 Bedrooms** 39 units

4 Bedrooms Penthouse 2 units