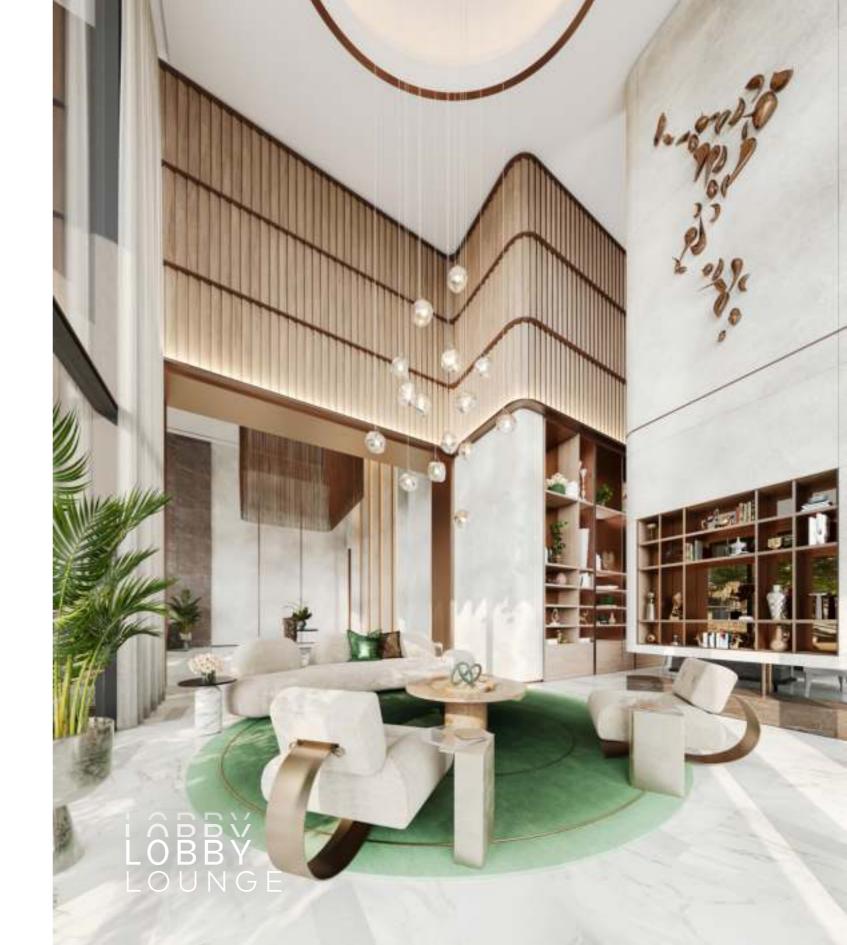

# UNWIND IN ELEGANCE AT THE SERENITY LOUNGE

The Serenity Lounge is a cozy retreat promoting relaxation and comfort. A large bookcase takes center stage, stocked with a diverse collection of board games and books.