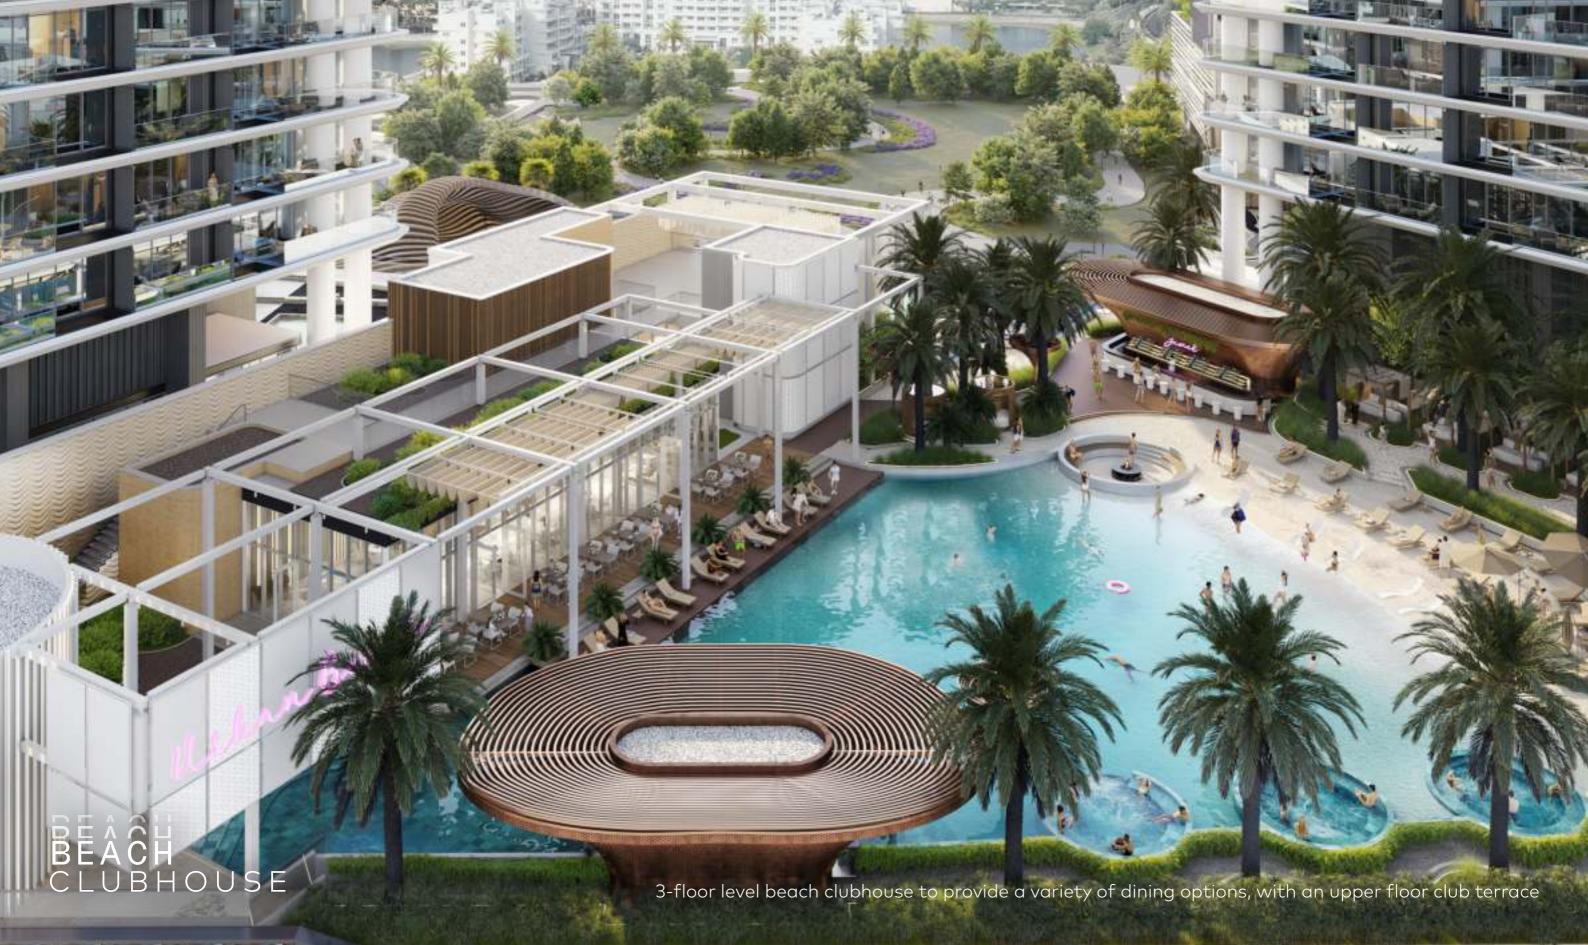

### SOUTH TOWER

Studio 55 units

1 Bedroom 78 units

2 Bedrooms 56 units

2 Bedrooms + Study 45 units

**3 Bedrooms** 39 units

4 Bedrooms Penthouse 2 units

## AMENITIES BREAKDOWN

# SOUTH ADULT POOL GYM + SPA ADULT POOL GYM + SPA URBAN BEACH CLUB CLUBHOUSE MULTI-PURPOSE GAMES ROOM/ARCADE CLUBHOUSE + MULTI-PURPOSE PADEL TENNIS + GAMES ROOM/ARCADE SQUASH COURTS SPORTS HALL GF

**NORTH** 

# RETAIL AND F&B COMPLEX



# GROUND FLOOR AMENITIES





# UNWIND IN ELEGANCE AT THE SERENITY LOUNGE

The Serenity Lounge is a cozy retreat promoting relaxation and comfort. A large bookcase takes center stage, stocked with a diverse collection of board games and books.













# PODIUM 2 FLOOR AMENITIES







# PODIUM 3 AND 4 FLOOR AMENITIES









# FIRST FLOOR URBAN BEACH CLUB AMENITIES









# FIRST FLOOR EXCLUSIVE RESIDENT AMENITIES









## 24TH FLOOR AMENITIES

























## PENTHOUSE APARTMENTS













## 3 AND 4 BEDROOM UNITS KITCHEN FEATURES





Integrated drop-in kitchen sinks in Gunmetal Grey Stainless Steel Integrated pop-up Downdraft Hood Slider with touch control and charcoal filter