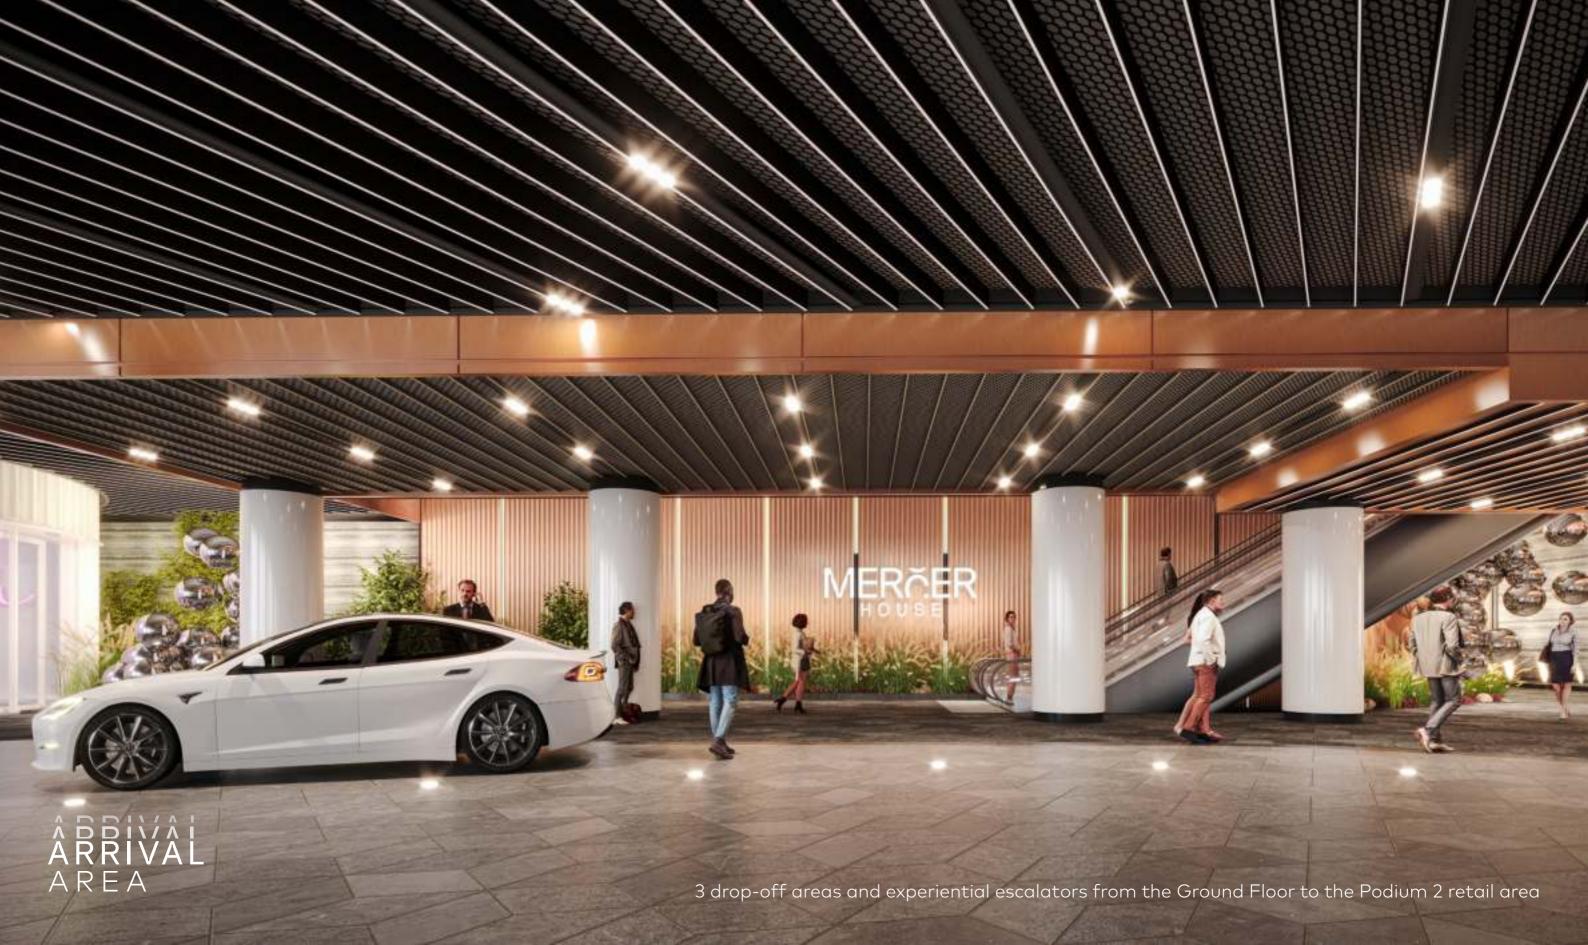

## CREATING A RHYTHM

Public access points are carved into the form responding to the rhythm and language of the wider context, and forming a backdrop to the entertainment plaza. Arrival points further enhance the arrival experience and allow for key linkages to commercial offers at the ground floor and upper levels, as well as creating an activated experience for visitors and residents alike.