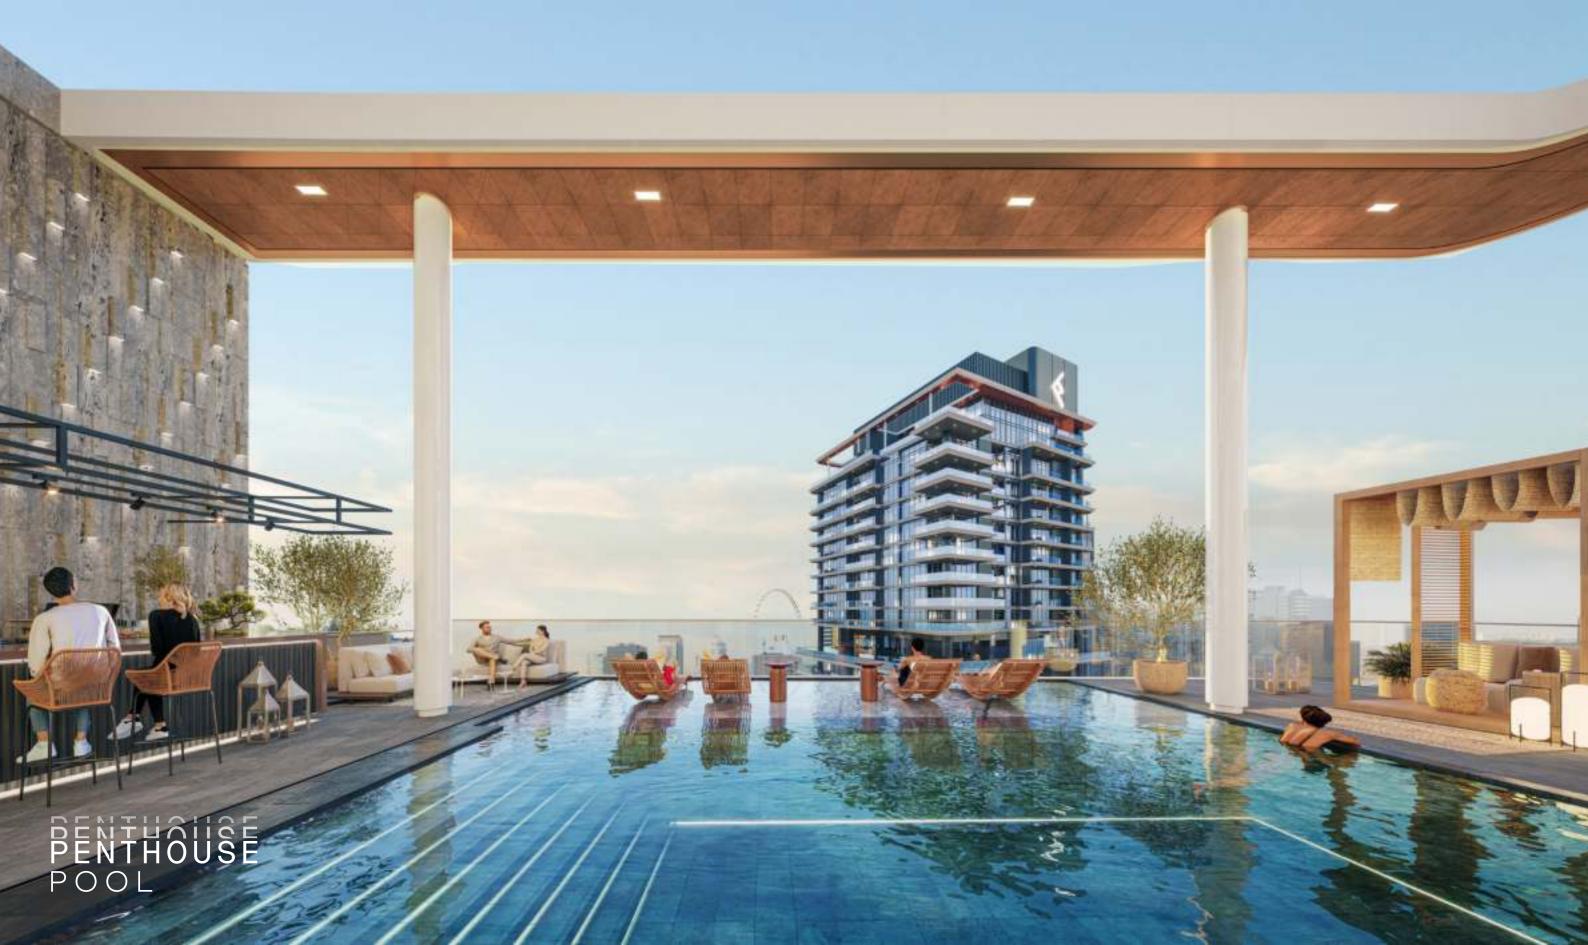

s Penthouse 2 units

## AMENITIES BREAKDOWN

# SOUTH ADULT POOL GYM + SPA ADULT POOL GYM + SPA URBAN BEACH CLUB CLUBHOUSE MULTI-PURPOSE GAMES ROOM/ARCADE CLUBHOUSE + MULTI-PURPOSE PADEL TENNIS + GAMES ROOM/ARCADE SQUASH COURTS SPORTS HALL GF

**NORTH** 

# RETAIL AND F&B COMPLEX



# GROUND FLOOR AMENITIES





# UNWIND IN ELEGANCE AT THE SERENITY LOUNGE

The Serenity Lounge is a cozy retreat promoting relaxation and comfort. A large bookcase takes center stage, stocked with a diverse collection of board games and books.













# PODIUM 2 FLOOR AMENITIES







# PODIUM 3 AND 4 FLOOR AMENITIES









# FIRST FLOOR URBAN BEACH CLUB AMENITIES









# FIRST FLOOR EXCLUSIVE RESIDENT AMENITIES









## 24TH FLOOR AMENITIES

























## PENTHOUSE APARTMENTS













## 3 AND 4 BEDROOM UNITS KITCHEN FEATURES





Integrated drop-in kitchen sinks in Gunmetal Grey Stainless Steel Integrated pop-up Downdraft Hood Slider with touch control and charcoal filter