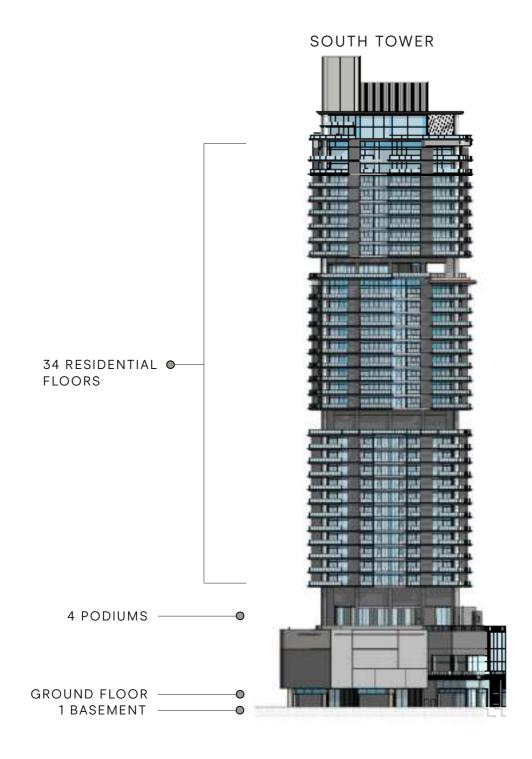

## BUILDING CONFIGURATION

#### **ELEVATORS**

19 passenger elevators6 service elevators1 escalator (podium level)

\*This applies to the entire residential development