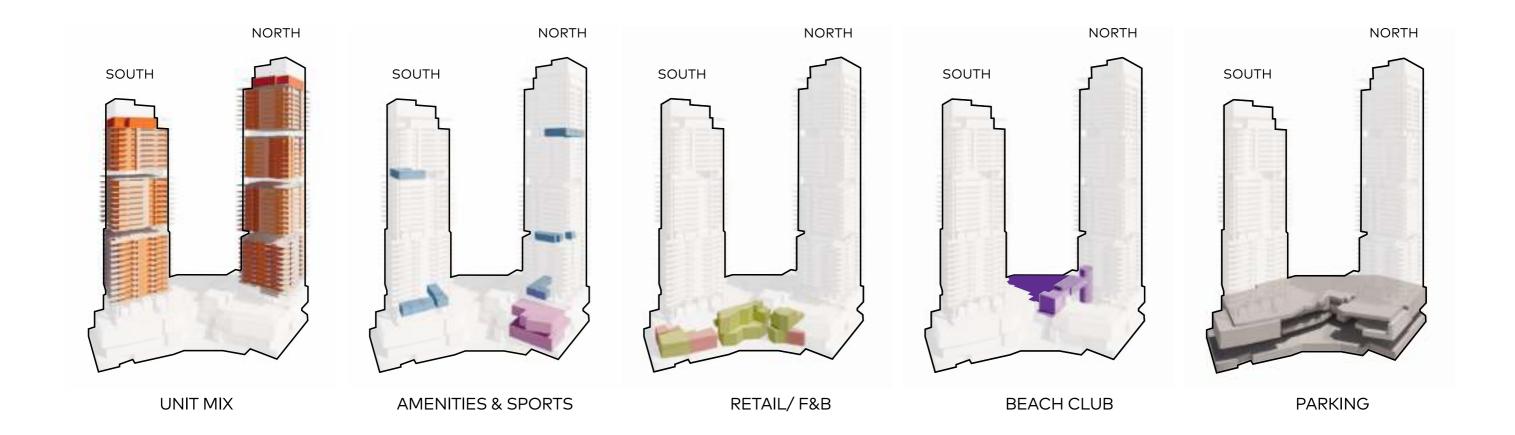

## BUILDING CONFIGURATION

## SIZE RANGE PER UNIT TYPE

### SOUTH TOWER

Studio From 513 sq. ft to 590 sq. ft

**1 Bedroom** From 931 sq. ft to 972 sq. ft

**2 Bedrooms** From 1,375 sq. ft to 1,495 sq. ft

2 Bedrooms + Study From 1,589 sq. ft to 1,680 sq. ft

**3 Bedrooms** From 2,135 sq. ft to 2,597 sq. ft

## NUMBER OF UNITS PER TYPE

### SOUTH TOWER

Studio 55 units

1 Bedroom 78 units

2 Bedrooms 56 units

2 Bedrooms + Study 45 units

**3 Bedrooms** 39 units

4 Bedrooms Penthouse 2 units

## AMENITIES BREAKDOWN