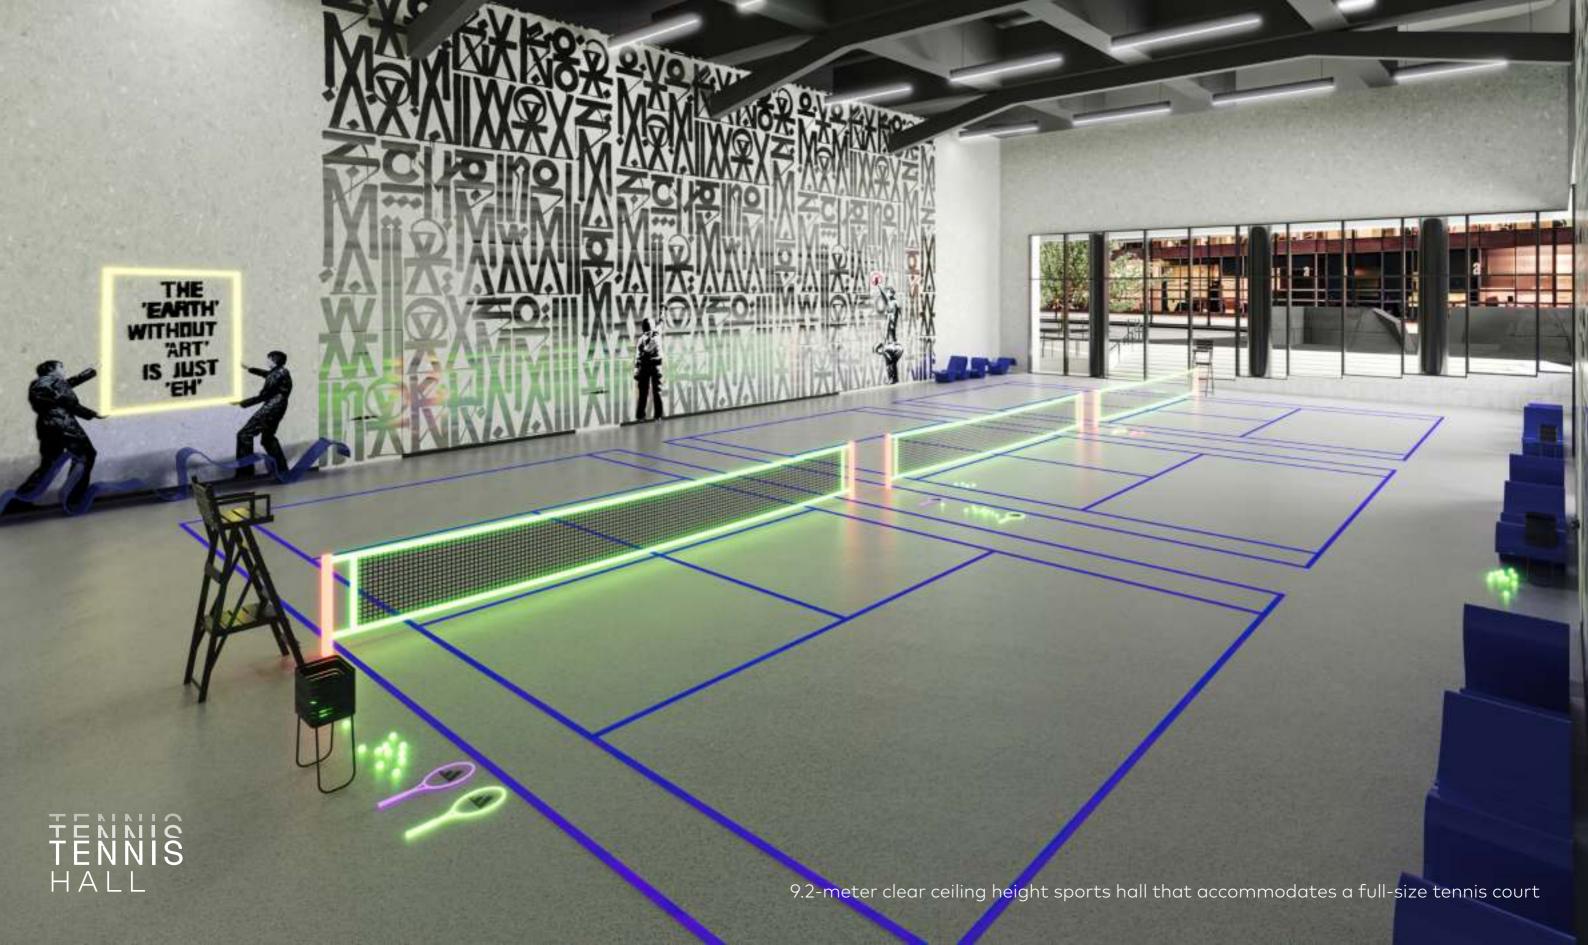

# SOUTH ADULT POOL GYM + SPA ADULT POOL GYM + SPA URBAN BEACH CLUB CLUBHOUSE MULTI-PURPOSE GAMES ROOM/ARCADE CLUBHOUSE + MULTI-PURPOSE PADEL TENNIS + GAMES ROOM/ARCADE SQUASH COURTS SPORTS HALL GF

**NORTH** 