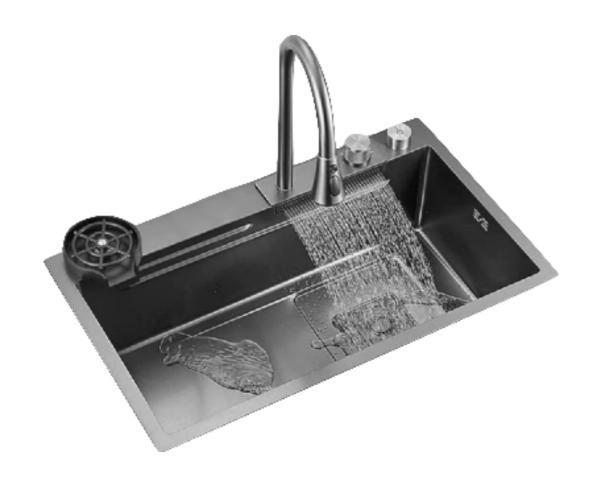

## 3 AND 4 BEDROOM UNITS KITCHEN FEATURES

Integrated drop-in kitchen sinks in Gunmetal Grey Stainless Steel Integrated pop-up Downdraft Hood Slider with touch control and charcoal filter