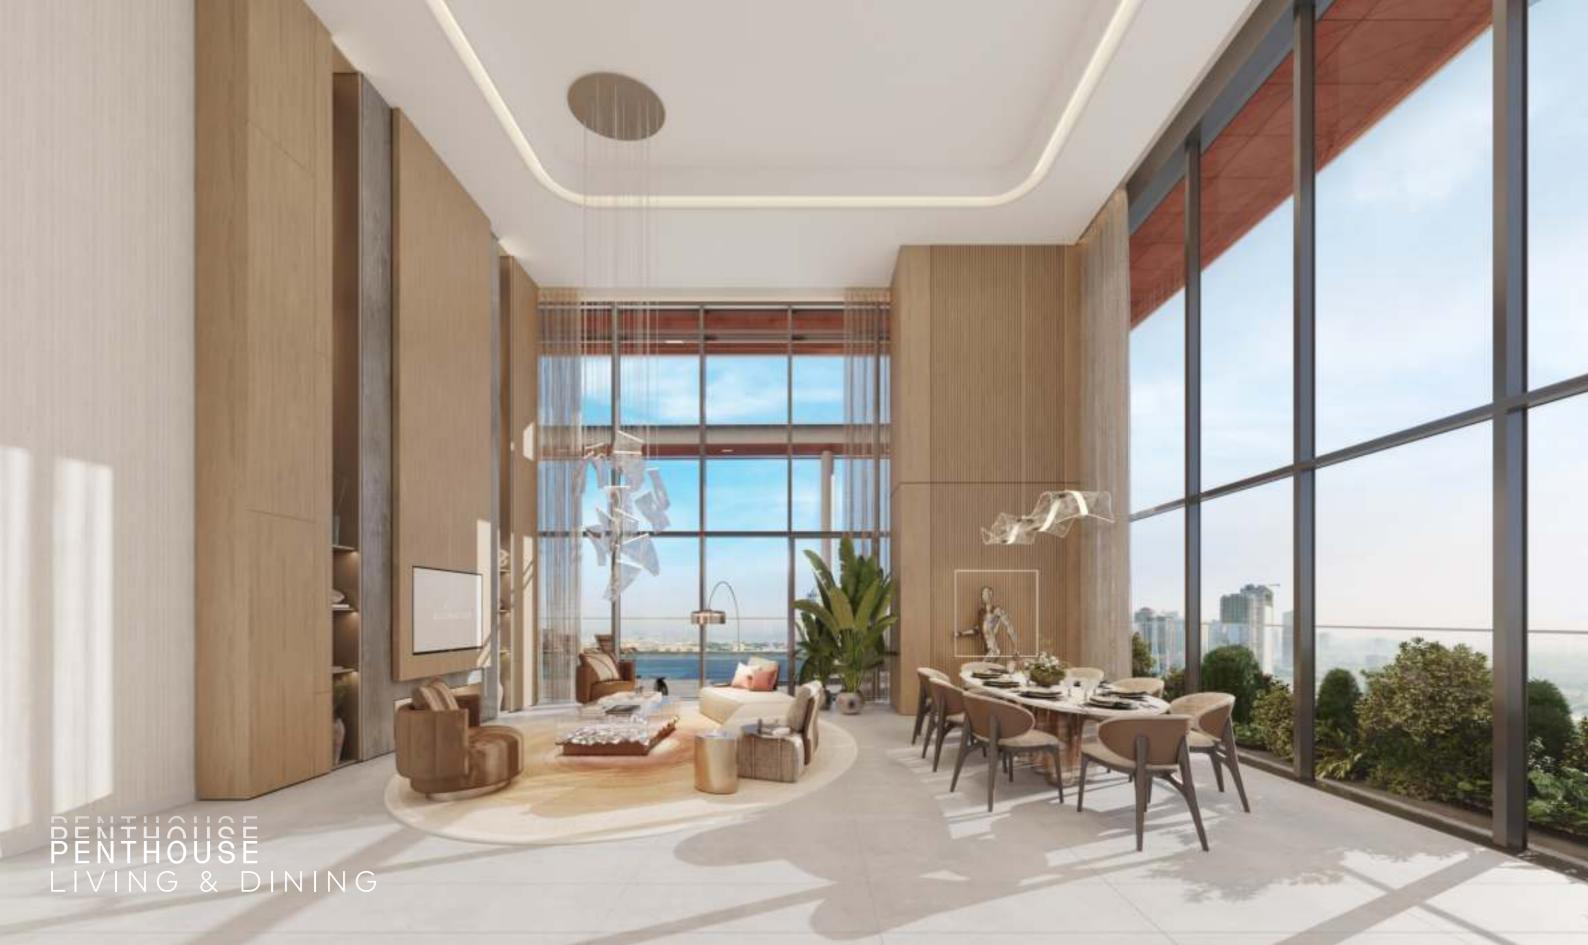

Bedrooms Penthouse 2 units

## AMENITIES BREAKDOWN

# SOUTH ADULT POOL GYM + SPA ADULT POOL GYM + SPA URBAN BEACH CLUB CLUBHOUSE MULTI-PURPOSE GAMES ROOM/ARCADE CLUBHOUSE + MULTI-PURPOSE PADEL TENNIS + GAMES ROOM/ARCADE SQUASH COURTS SPORTS HALL GF

**NORTH** 

# RETAIL AND F&B COMPLEX



# GROUND FLOOR AMENITIES





# UNWIND IN ELEGANCE AT THE SERENITY LOUNGE

The Serenity Lounge is a cozy retreat promoting relaxation and comfort. A large bookcase takes center stage, stocked with a diverse collection of board games and books.













# PODIUM 2 FLOOR AMENITIES







# PODIUM 3 AND 4 FLOOR AMENITIES









# FIRST FLOOR URBAN BEACH CLUB AMENITIES









# FIRST FLOOR EXCLUSIVE RESIDENT AMENITIES









## 24TH FLOOR AMENITIES

























## PENTHOUSE APARTMENTS













## 3 AND 4 BEDROOM UNITS KITCHEN FEATURES





Integrated drop-in kitchen sinks in Gunmetal Grey Stainless Steel Integrated pop-up Downdraft Hood Slider with touch control and charcoal filter