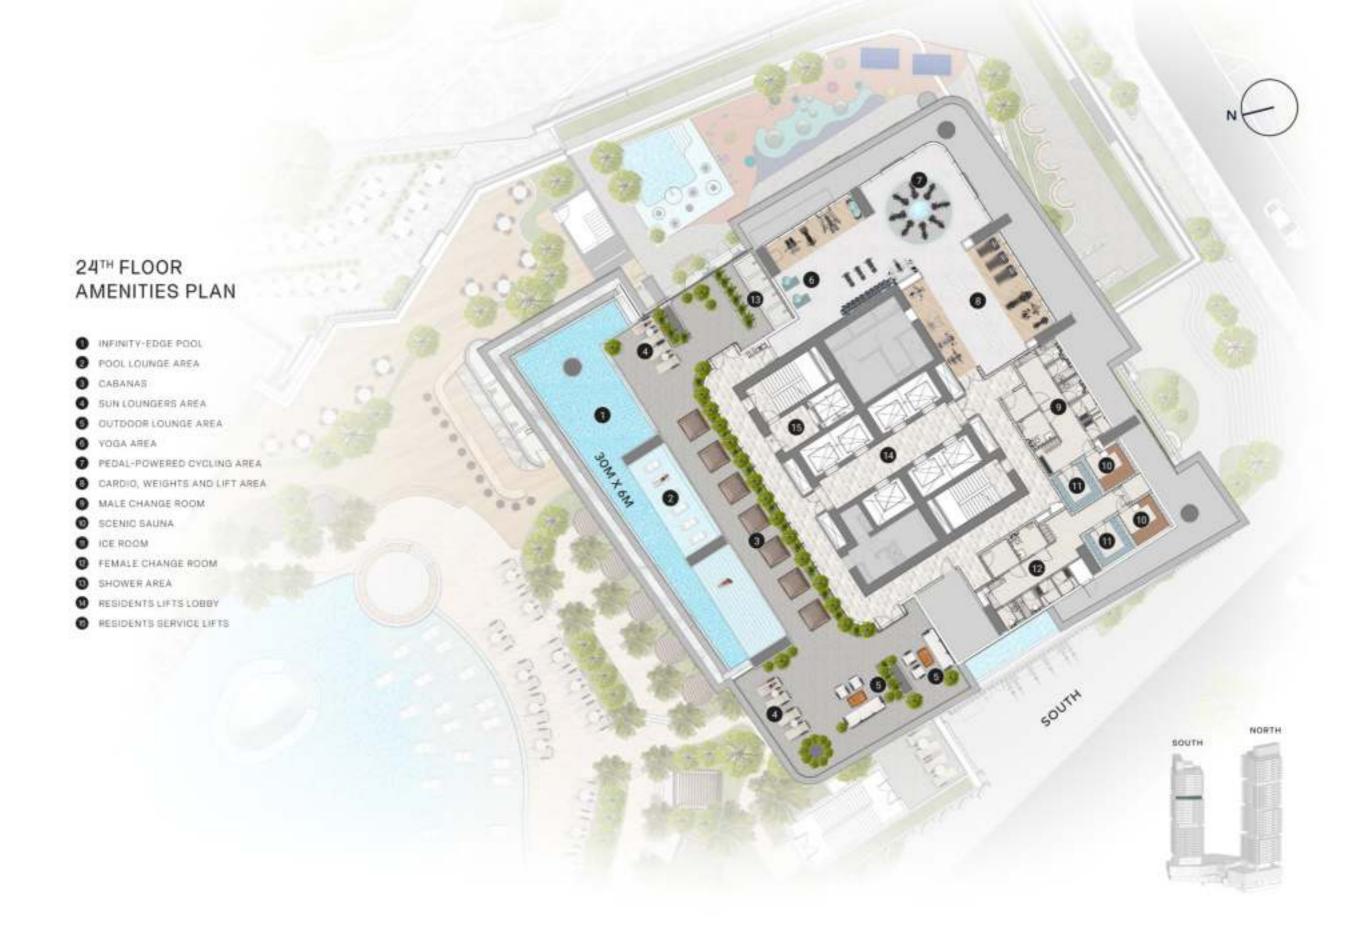

dy 45 units

**3 Bedrooms** 39 units

4 Bedrooms Penthouse 2 units

## AMENITIES BREAKDOWN

# SOUTH ADULT POOL GYM + SPA ADULT POOL GYM + SPA URBAN BEACH CLUB CLUBHOUSE MULTI-PURPOSE GAMES ROOM/ARCADE CLUBHOUSE + MULTI-PURPOSE PADEL TENNIS + GAMES ROOM/ARCADE SQUASH COURTS SPORTS HALL GF

**NORTH** 

# RETAIL AND F&B COMPLEX



# GROUND FLOOR AMENITIES





# UNWIND IN ELEGANCE AT THE SERENITY LOUNGE

The Serenity Lounge is a cozy retreat promoting relaxation and comfort. A large bookcase takes center stage, stocked with a diverse collection of board games and books.













# PODIUM 2 FLOOR AMENITIES







# PODIUM 3 AND 4 FLOOR AMENITIES









# FIRST FLOOR URBAN BEACH CLUB AMENITIES









# FIRST FLOOR EXCLUSIVE RESIDENT AMENITIES









## 24TH FLOOR AMENITIES

























## PENTHOUSE APARTMENTS













## 3 AND 4 BEDROOM UNITS KITCHEN FEATURES





Integrated drop-in kitchen sinks in Gunmetal Grey Stainless Steel Integrated pop-up Downdraft Hood Slider with touch control and charcoal filter