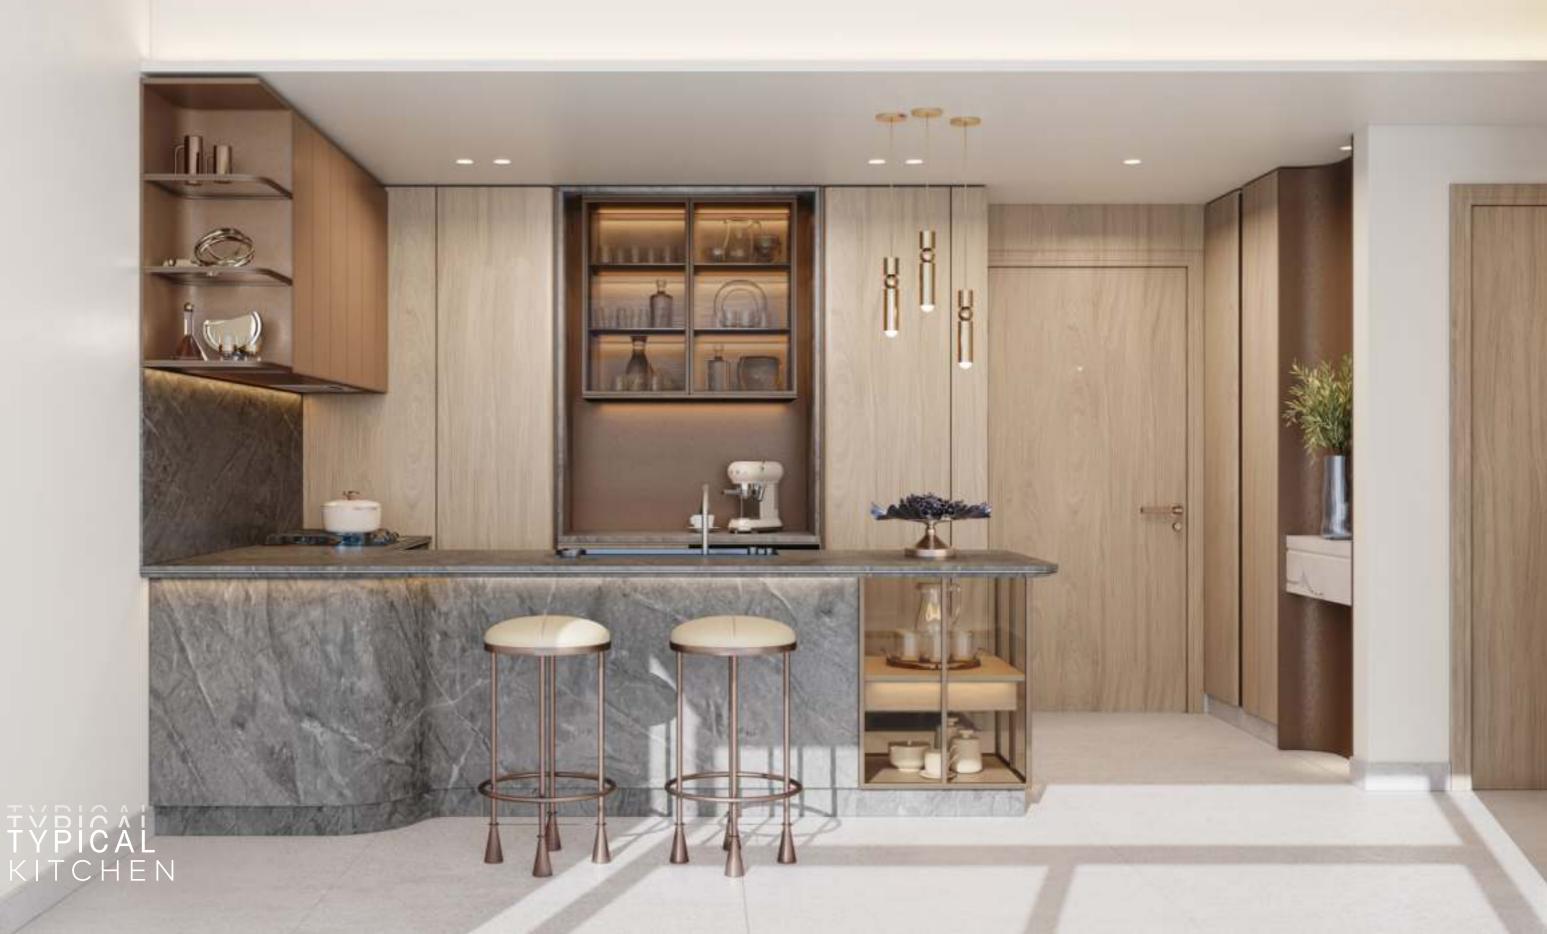

## 3 AND 4 BEDROOM UNITS KITCHEN FEATURES

Integrated drop-in kitchen sinks in Gunmetal Grey Stainless Steel Integrated pop-up Downdraft Hood Slider with touch control and charcoal filter