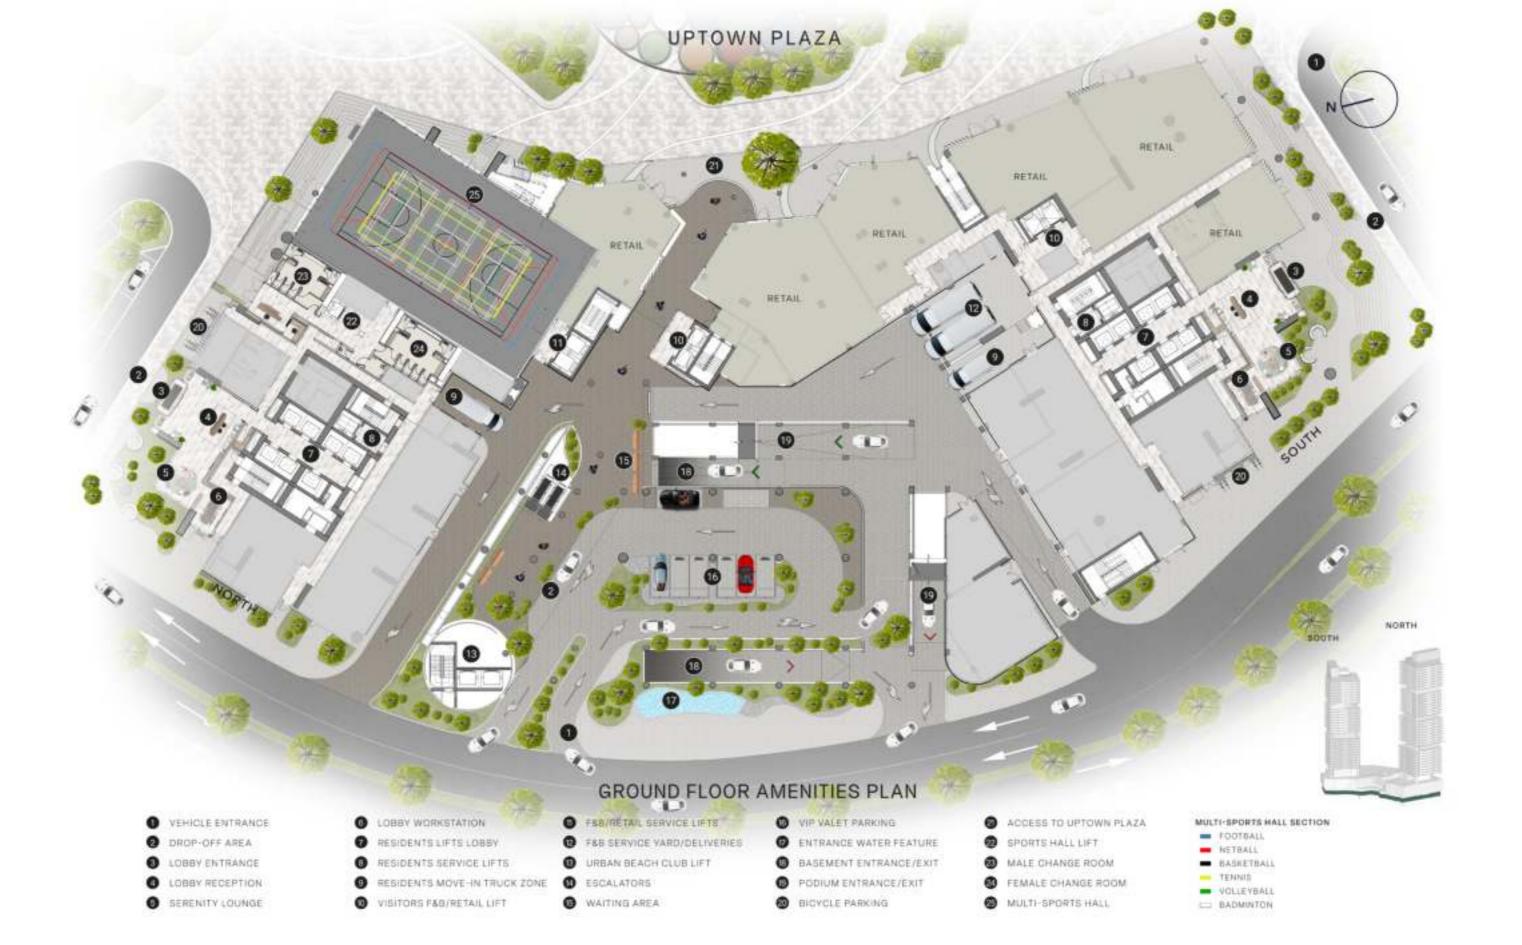

s** From 2,135 sq. ft to 2,597 sq. ft

4 Bedrooms Penthouse From 9,455 sq. ft to 9,456 sq. ft

## NUMBER OF UNITS PER TYPE

### SOUTH TOWER

Studio 55 units

1 Bedroom 78 units

2 Bedrooms 56 units

2 Bedrooms + Study 45 units

**3 Bedrooms** 39 units

4 Bedrooms Penthouse 2 units

## AMENITIES BREAKDOWN

# SOUTH ADULT POOL GYM + SPA ADULT POOL GYM + SPA URBAN BEACH CLUB CLUBHOUSE MULTI-PURPOSE GAMES ROOM/ARCADE CLUBHOUSE + MULTI-PURPOSE PADEL TENNIS + GAMES ROOM/ARCADE SQUASH COURTS SPORTS HALL GF

**NORTH** 

# RETAIL AND F&B COMPLEX



# GROUND FLOOR AMENITIES





# UNWIND IN ELEGANCE AT THE SERENITY LOUNGE

The Serenity Lounge is a cozy retreat promoting relaxation and comfort. A large bookcase takes center stage, stocked with a diverse collection of board games and books.













# PODIUM 2 FLOOR AMENITIES







# PODIUM 3 AND 4 FLOOR AMENITIES









# FIRST FLOOR URBAN BEACH CLUB AMENITIES









# FIRST FLOOR EXCLUSIVE RESIDENT AMENITIES









## 24TH FLOOR AMENITIES

























## PENTHOUSE APARTMENTS













## 3 AND 4 BEDROOM UNITS KITCHEN FEATURES





Integrated drop-in kitchen sinks in Gunmetal Grey Stainless Steel Integrated pop-up Downdraft Hood Slider with touch control and charcoal filter