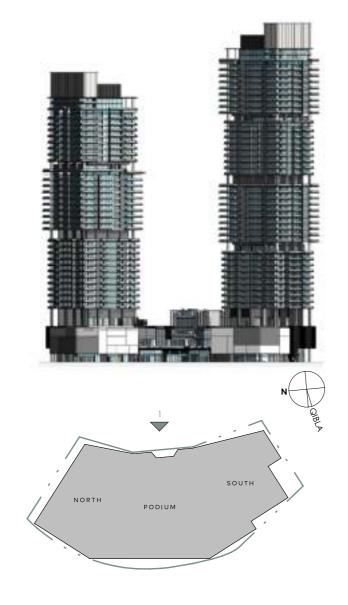

## DRIVING DISTANCES

05 06 01 MINUTE MINUTES MINUTES Uptown Plaza DMCC Metro Station Marina Mall 08 08 10 MINUTES MINUTES MINUTES Ain Dubai Montgomerie Golf Club **Emirates Golf Club** 12 15 11 MINUTES MINUTES MINUTES Jumeirah Islands Mall of the Emirates Ibn Battuta Mall Clubhouse 18 22 17 MINUTES MINUTES MINUTES Palm Jumeirah Burj Al Arab Dubai Mall & Burj Khalifa 25 25 30 MINUTES MINUTES MINUTES Dubai International Al Maktoum International Dubai International Airport Financial Centre Airport



## CREATING A RHYTHM







Public access points are carved into the form responding to the rhythm and language of the wider context, and forming a backdrop to the entertainment plaza. Arrival points further enhance the arrival experience and allow for key linkages to commercial offers at the ground floor and upper levels, as well as creating an activated experience for visitors and residents alike.

### DESIGN STRATEGY



At the heart of the design concept is the idea of seamless integration – uniting modern urban living, immersive retail experiences, and exceptional dining offerings. The project is driven by the principle of enhancing the quality of life for both residents and visitors, providing a multi-dimensional environment that caters to their diverse needs.

## BUILDING CONFIGURATION



#### **ELEVATORS