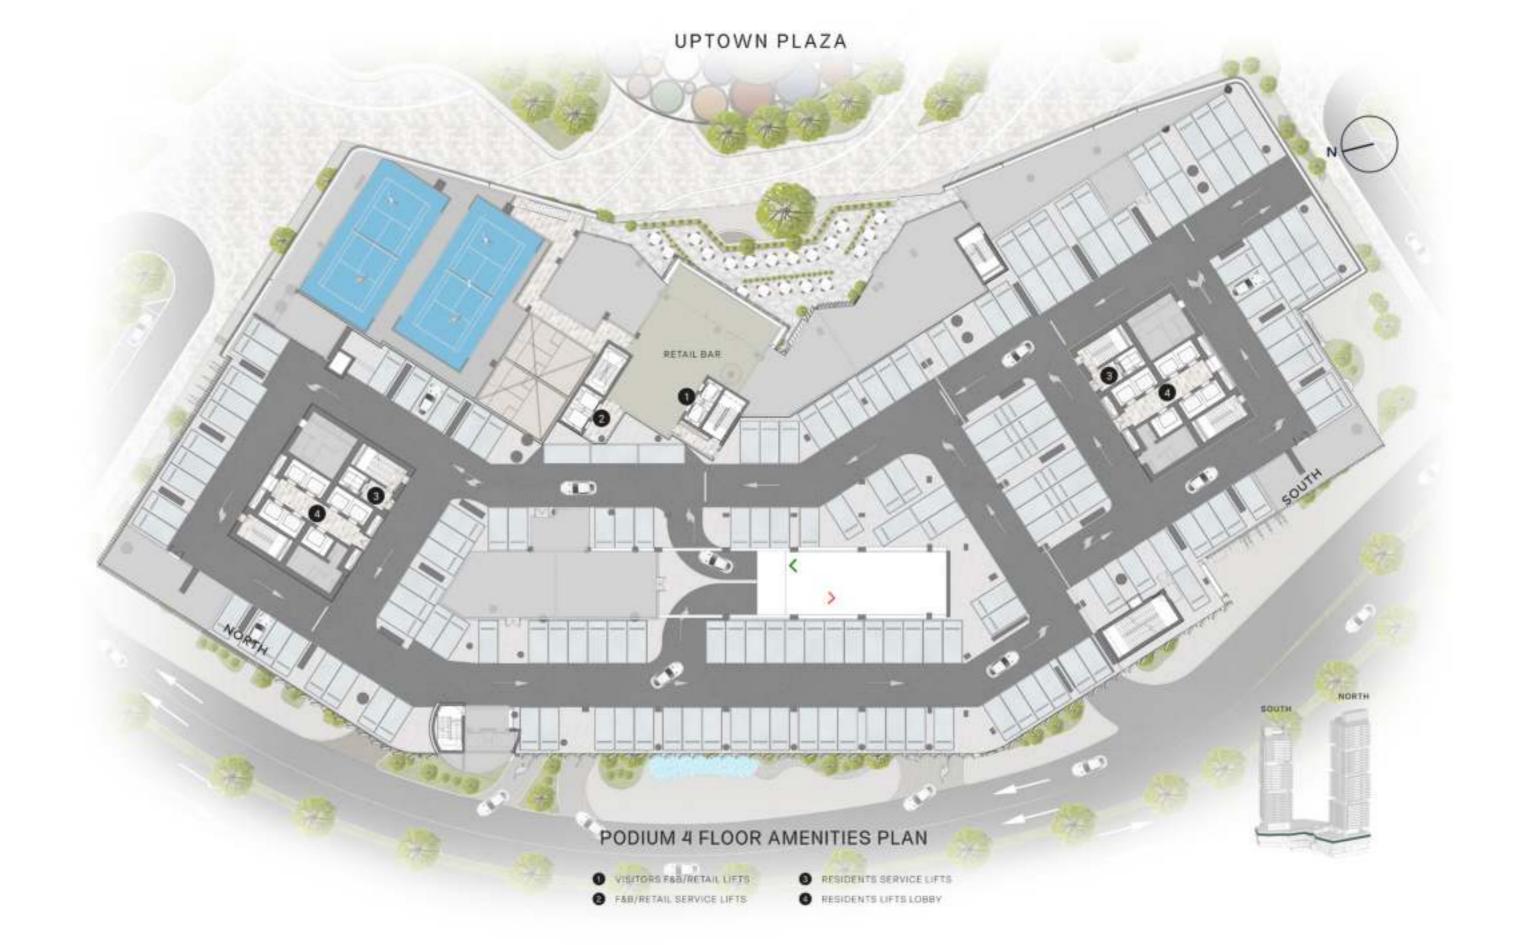

t to 9,456 sq. ft

## NUMBER OF UNITS PER TYPE

### SOUTH TOWER

Studio 55 units

1 Bedroom 78 units

2 Bedrooms 56 units

2 Bedrooms + Study 45 units

**3 Bedrooms** 39 units

4 Bedrooms Penthouse 2 units

## AMENITIES BREAKDOWN

# SOUTH ADULT POOL GYM + SPA ADULT POOL GYM + SPA URBAN BEACH CLUB CLUBHOUSE MULTI-PURPOSE GAMES ROOM/ARCADE CLUBHOUSE + MULTI-PURPOSE PADEL TENNIS + GAMES ROOM/ARCADE SQUASH COURTS SPORTS HALL GF

**NORTH** 

# RETAIL AND F&B COMPLEX



# GROUND FLOOR AMENITIES





# UNWIND IN ELEGANCE AT THE SERENITY LOUNGE

The Serenity Lounge is a cozy retreat promoting relaxation and comfort. A large bookcase takes center stage, stocked with a diverse collection of board games and books.













# PODIUM 2 FLOOR AMENITIES







# PODIUM 3 AND 4 FLOOR AMENITIES









# FIRST FLOOR URBAN BEACH CLUB AMENITIES









# FIRST FLOOR EXCLUSIVE RESIDENT AMENITIES









## 24TH FLOOR AMENITIES

























## PENTHOUSE APARTMENTS













## 3 AND 4 BEDROOM UNITS KITCHEN FEATURES





Integrated drop-in kitchen sinks in Gunmetal Grey Stainless Steel Integrated pop-up Downdraft Hood Slider with touch control and charcoal filter