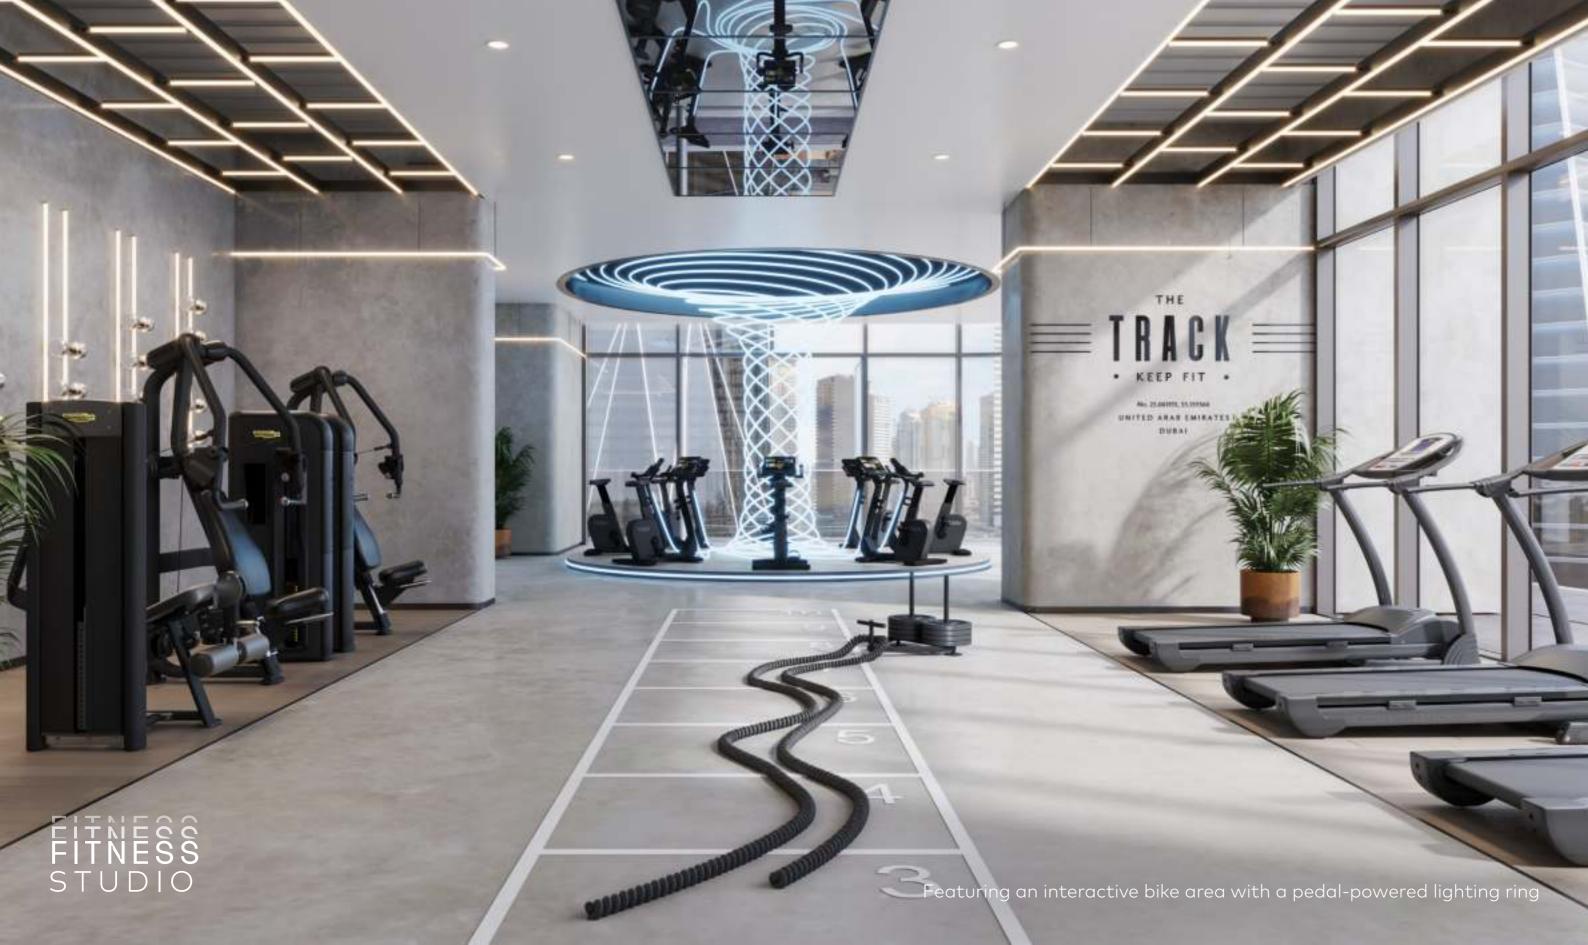

Study 45 units

**3 Bedrooms** 39 units

4 Bedrooms Penthouse 2 units

## AMENITIES BREAKDOWN

# SOUTH ADULT POOL GYM + SPA ADULT POOL GYM + SPA URBAN BEACH CLUB CLUBHOUSE MULTI-PURPOSE GAMES ROOM/ARCADE CLUBHOUSE + MULTI-PURPOSE PADEL TENNIS + GAMES ROOM/ARCADE SQUASH COURTS SPORTS HALL GF

**NORTH** 

# RETAIL AND F&B COMPLEX



# GROUND FLOOR AMENITIES





# UNWIND IN ELEGANCE AT THE SERENITY LOUNGE

The Serenity Lounge is a cozy retreat promoting relaxation and comfort. A large bookcase takes center stage, stocked with a diverse collection of board games and books.













# PODIUM 2 FLOOR AMENITIES







# PODIUM 3 AND 4 FLOOR AMENITIES









# FIRST FLOOR URBAN BEACH CLUB AMENITIES









# FIRST FLOOR EXCLUSIVE RESIDENT AMENITIES









## 24TH FLOOR AMENITIES

























## PENTHOUSE APARTMENTS













## 3 AND 4 BEDROOM UNITS KITCHEN FEATURES





Integrated drop-in kitchen sinks in Gunmetal Grey Stainless Steel Integrated pop-up Downdraft Hood Slider with touch control and charcoal filter