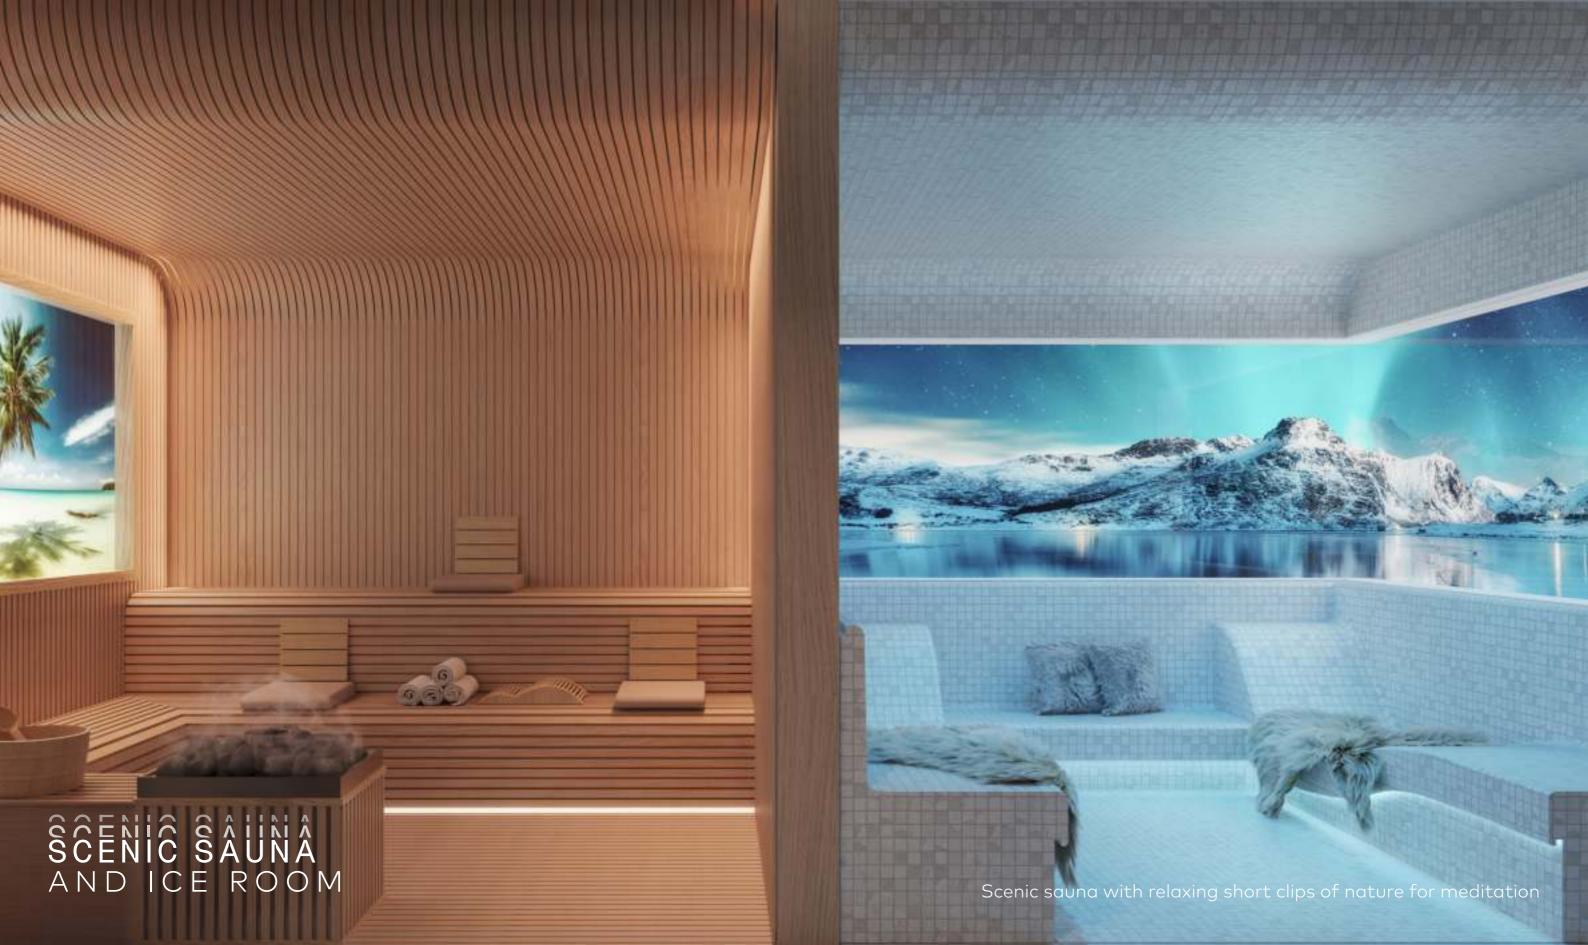

tudy 45 units

**3 Bedrooms** 39 units

4 Bedrooms Penthouse 2 units

## AMENITIES BREAKDOWN

# SOUTH ADULT POOL GYM + SPA ADULT POOL GYM + SPA URBAN BEACH CLUB CLUBHOUSE MULTI-PURPOSE GAMES ROOM/ARCADE CLUBHOUSE + MULTI-PURPOSE PADEL TENNIS + GAMES ROOM/ARCADE SQUASH COURTS SPORTS HALL GF

**NORTH** 

# RETAIL AND F&B COMPLEX



# GROUND FLOOR AMENITIES





# UNWIND IN ELEGANCE AT THE SERENITY LOUNGE

The Serenity Lounge is a cozy retreat promoting relaxation and comfort. A large bookcase takes center stage, stocked with a diverse collection of board games and books.













# PODIUM 2 FLOOR AMENITIES







# PODIUM 3 AND 4 FLOOR AMENITIES









# FIRST FLOOR URBAN BEACH CLUB AMENITIES









# FIRST FLOOR EXCLUSIVE RESIDENT AMENITIES









## 24TH FLOOR AMENITIES

























## PENTHOUSE APARTMENTS













## 3 AND 4 BEDROOM UNITS KITCHEN FEATURES





Integrated drop-in kitchen sinks in Gunmetal Grey Stainless Steel Integrated pop-up Downdraft Hood Slider with touch control and charcoal filter