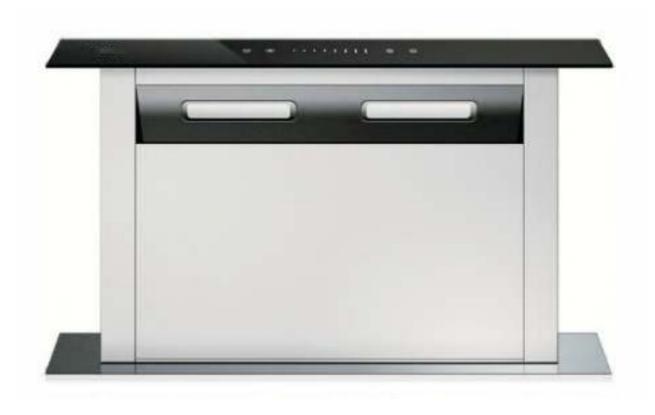

## 3 AND 4 BEDROOM UNITS KITCHEN FEATURES

Integrated drop-in kitchen sinks in Gunmetal Grey Stainless Steel Integrated pop-up Downdraft Hood Slider with touch control and charcoal filter