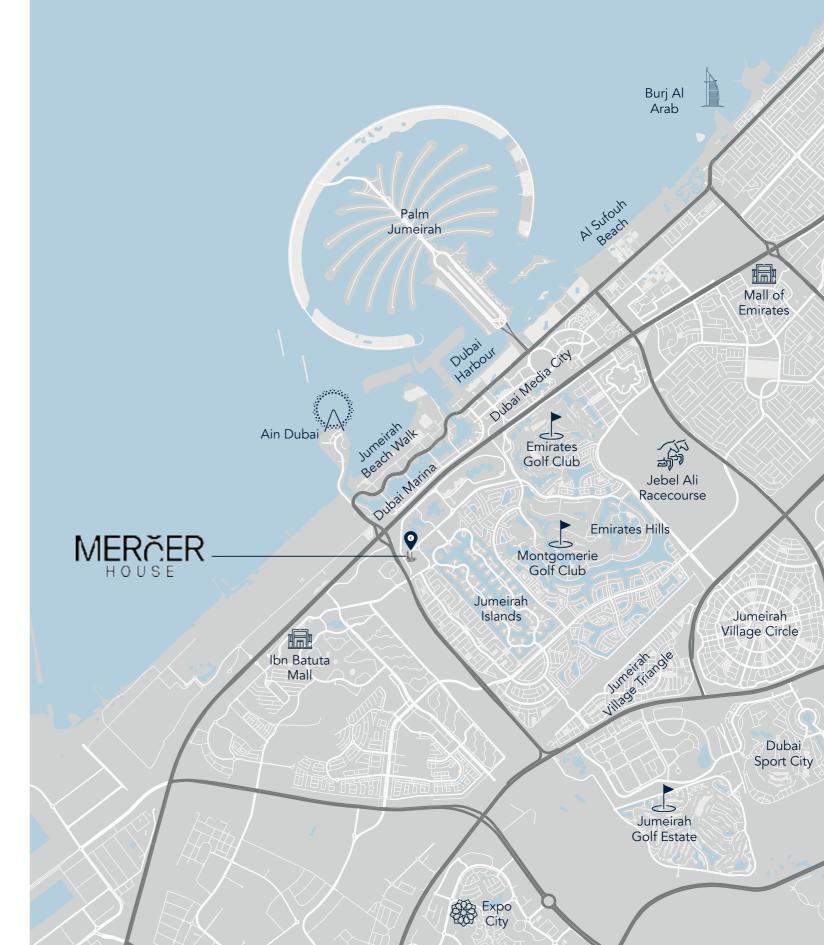

## DRIVING DISTANCES

05 06 01 MINUTE MINUTES MINUTES Uptown Plaza DMCC Metro Station Marina Mall 08 08 10 MINUTES MINUTES MINUTES Ain Dubai Montgomerie Golf Club **Emirates Golf Club** 12 15 11 MINUTES MINUTES MINUTES Jumeirah Islands Mall of the Emirates Ibn Battuta Mall Clubhouse 18 22 17 MINUTES MINUTES MINUTES Palm Jumeirah Burj Al Arab Dubai Mall & Burj Khalifa 25 25 30 MINUTES MINUTES MINUTES Dubai International Al Maktoum International Dubai International Airport Financial Centre Airport



## CREATING A RHYTHM







Public access points are carved into the form responding to the rhythm and language of the wider context, and forming a backdrop to the entertainment plaza. Arrival points further enhance the arrival experience and allow for key linkages to commercial offers at the ground floor and upper levels, as well as creating an activated experience for visitors and residents alike.

### DESIGN STRATEGY



At the heart of the design concept is the idea of seamless integration – uniting modern urban living, immersive retail experiences, and exceptional dining offerings. The project is driven by the principle of enhancing the quality of life for both residents and visitors, providing a multi-dimensional environment that caters to their diverse needs.

## BUILDING CONFIGURA