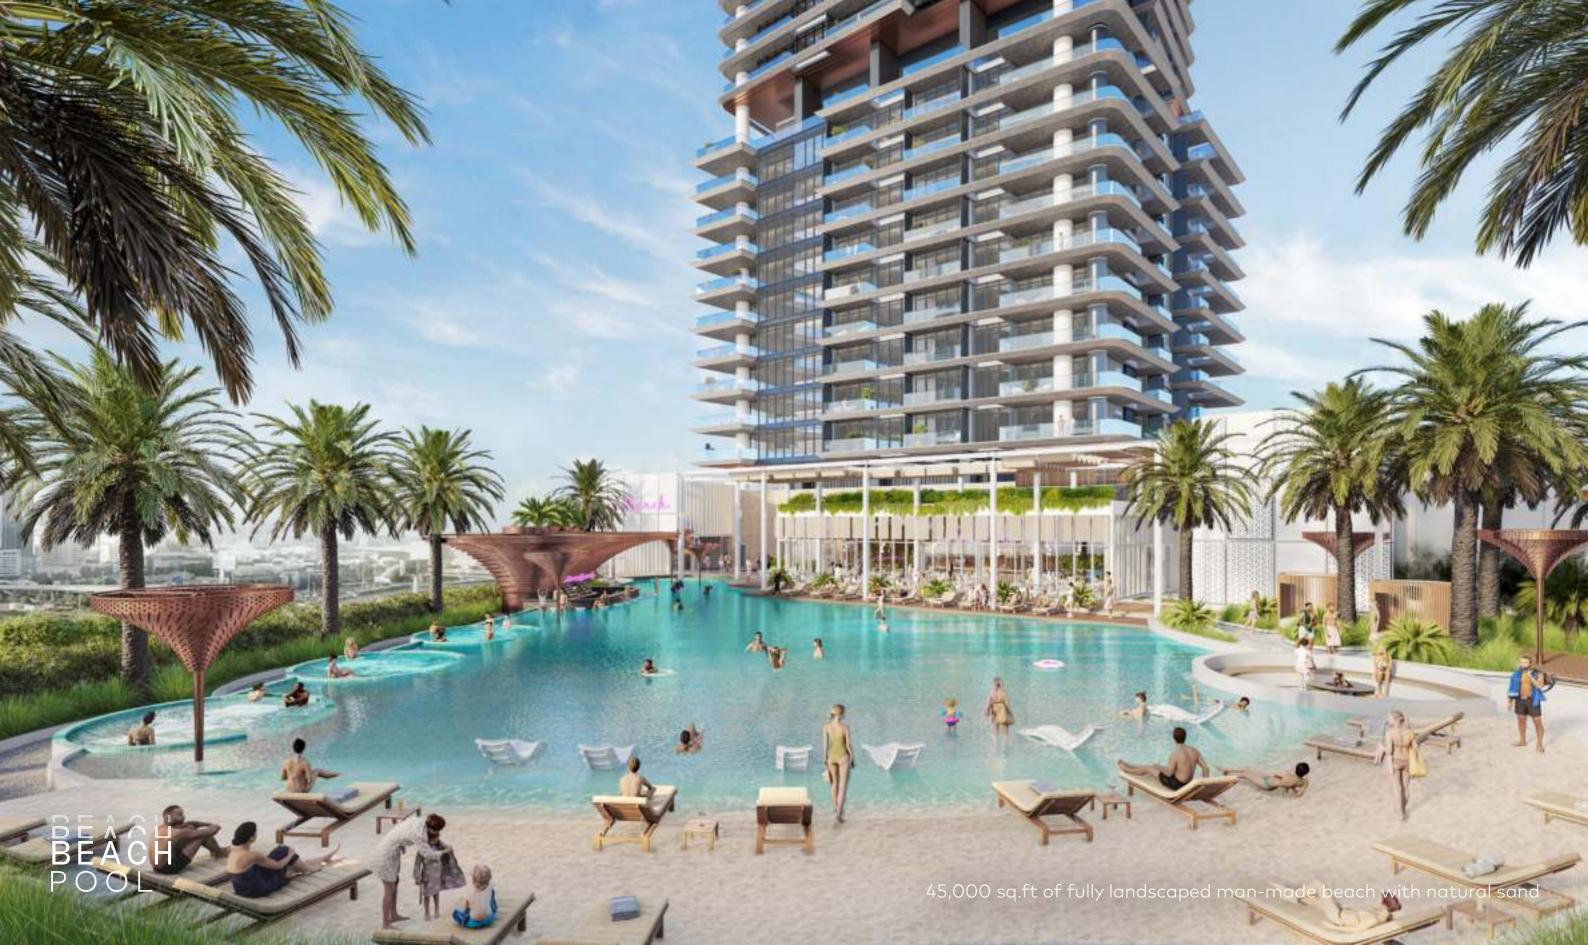

PE

### SOUTH TOWER

Studio 55 units

1 Bedroom 78 units

2 Bedrooms 56 units

2 Bedrooms + Study 45 units

**3 Bedrooms** 39 units

4 Bedrooms Penthouse 2 units

## AMENITIES BREAKDOWN

# SOUTH ADULT POOL GYM + SPA ADULT POOL GYM + SPA URBAN BEACH CLUB CLUBHOUSE MULTI-PURPOSE GAMES ROOM/ARCADE CLUBHOUSE + MULTI-PURPOSE PADEL TENNIS + GAMES ROOM/ARCADE SQUASH COURTS SPORTS HALL GF

**NORTH** 

# RETAIL AND F&B COMPLEX



# GROUND FLOOR AMENITIES





# UNWIND IN ELEGANCE AT THE SERENITY LOUNGE

The Serenity Lounge is a cozy retreat promoting relaxation and comfort. A large bookcase takes center stage, stocked with a diverse collection of board games and books.













# PODIUM 2 FLOOR AMENITIES







# PODIUM 3 AND 4 FLOOR AMENITIES









# FIRST FLOOR URBAN BEACH CLUB AMENITIES









# FIRST FLOOR EXCLUSIVE RESIDENT AMENITIES









## 24TH FLOOR AMENITIES

























## PENTHOUSE APARTMENTS













## 3 AND 4 BEDROOM UNITS KITCHEN FEATURES





Integrated drop-in kitchen sinks in Gunmetal Grey Stainless Steel Integrated pop-up Downdraft Hood Slider with touch control and charcoal filter