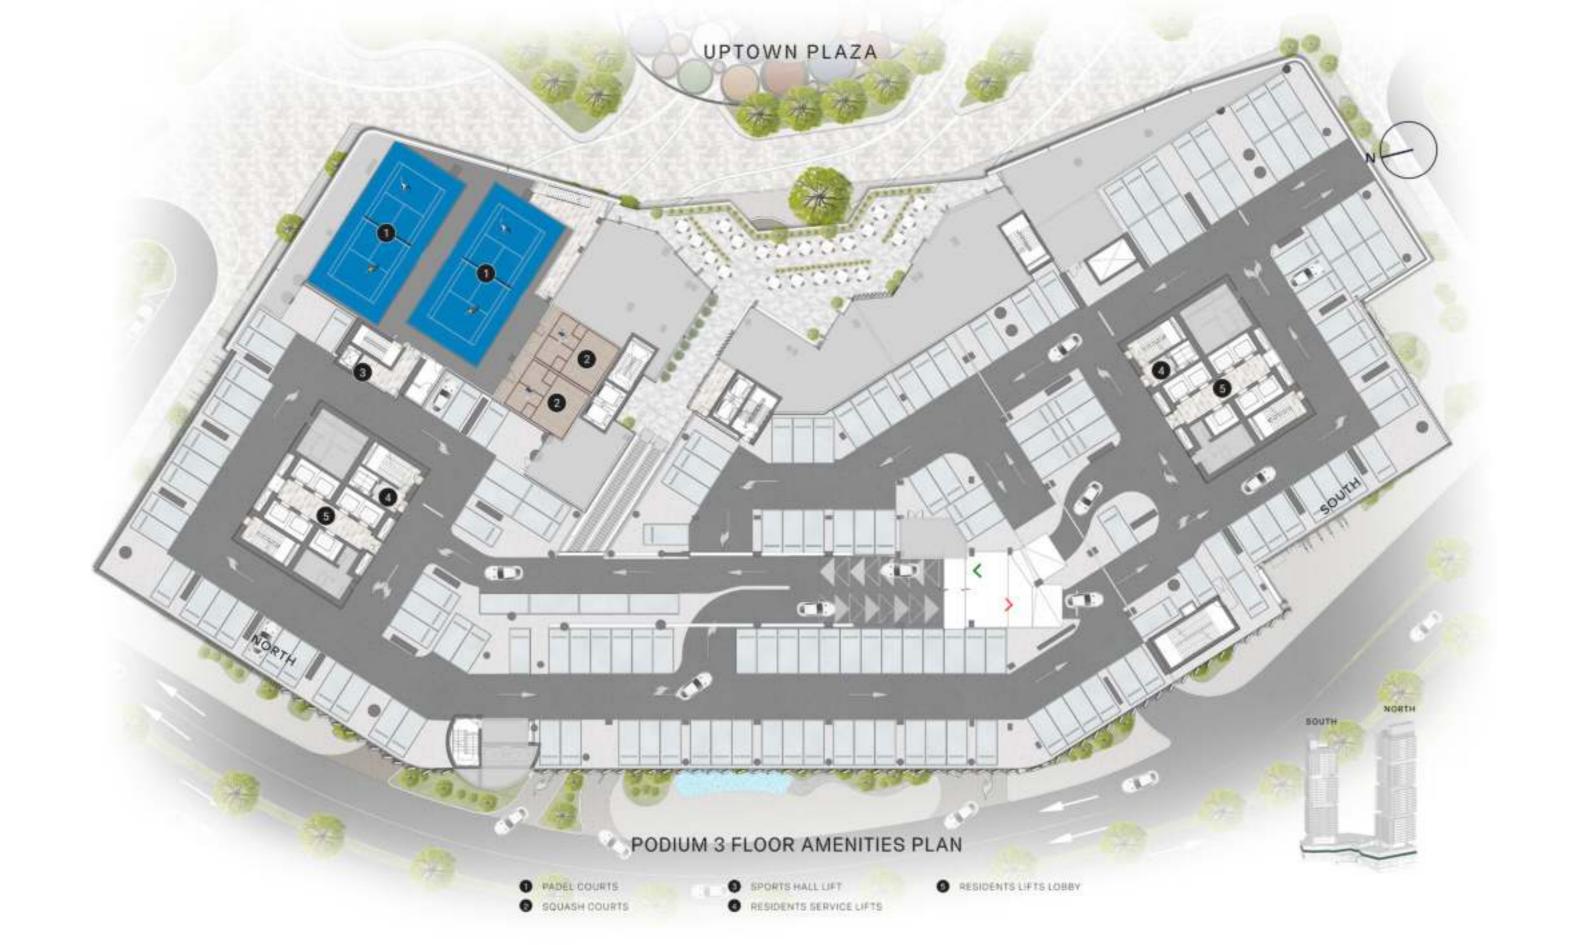

ft to 9,456 sq. ft

## NUMBER OF UNITS PER TYPE

### SOUTH TOWER

Studio 55 units

1 Bedroom 78 units

2 Bedrooms 56 units

2 Bedrooms + Study 45 units

**3 Bedrooms** 39 units

4 Bedrooms Penthouse 2 units

## AMENITIES BREAKDOWN

# SOUTH ADULT POOL GYM + SPA ADULT POOL GYM + SPA URBAN BEACH CLUB CLUBHOUSE MULTI-PURPOSE GAMES ROOM/ARCADE CLUBHOUSE + MULTI-PURPOSE PADEL TENNIS + GAMES ROOM/ARCADE SQUASH COURTS SPORTS HALL GF

**NORTH** 

# RETAIL AND F&B COMPLEX



# GROUND FLOOR AMENITIES





# UNWIND IN ELEGANCE AT THE SERENITY LOUNGE

The Serenity Lounge is a cozy retreat promoting relaxation and comfort. A large bookcase takes center stage, stocked with a diverse collection of board games and books.













# PODIUM 2 FLOOR AMENITIES







# PODIUM 3 AND 4 FLOOR AMENITIES









# FIRST FLOOR URBAN BEACH CLUB AMENITIES









# FIRST FLOOR EXCLUSIVE RESIDENT AMENITIES









## 24TH FLOOR AMENITIES

























## PENTHOUSE APARTMENTS













## 3 AND 4 BEDROOM UNITS KITCHEN FEATURES





Integrated drop-in kitchen sinks in Gunmetal Grey Stainless Steel Integrated pop-up Downdraft Hood Slider with touch control and charcoal filter