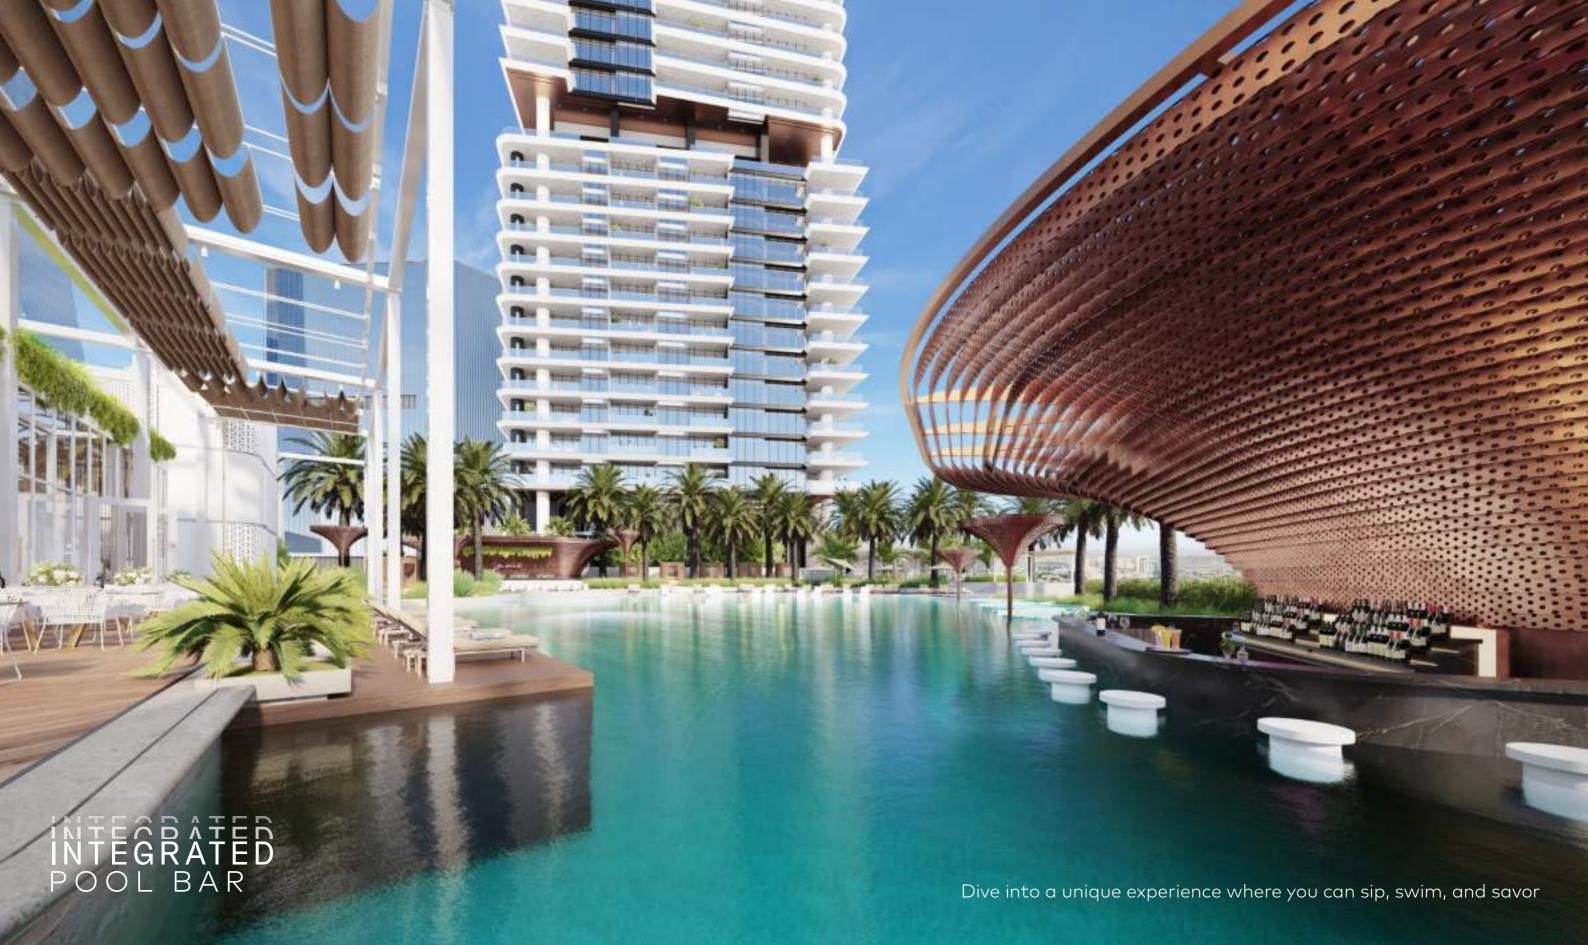

### SOUTH TOWER

Studio 55 units

1 Bedroom 78 units

2 Bedrooms 56 units

2 Bedrooms + Study 45 units

**3 Bedrooms** 39 units

4 Bedrooms Penthouse 2 units

## AMENITIES BREAKDOWN

# SOUTH ADULT POOL GYM + SPA ADULT POOL GYM + SPA URBAN BEACH CLUB CLUBHOUSE MULTI-PURPOSE GAMES ROOM/ARCADE CLUBHOUSE + MULTI-PURPOSE PADEL TENNIS + GAMES ROOM/ARCADE SQUASH COURTS SPORTS HALL GF

**NORTH** 

# RETAIL AND F&B COMPLEX



# GROUND FLOOR AMENITIES





# UNWIND IN ELEGANCE AT THE SERENITY LOUNGE

The Serenity Lounge is a cozy retreat promoting relaxation and comfort. A large bookcase takes center stage, stocked with a diverse collection of board games and books.













# PODIUM 2 FLOOR AMENITIES







# PODIUM 3 AND 4 FLOOR AMENITIES









# FIRST FLOOR URBAN BEACH CLUB AMENITIES









# FIRST FLOOR EXCLUSIVE RESIDENT AMENITIES









## 24TH FLOOR AMENITIES

























## PENTHOUSE APARTMENTS













## 3 AND 4 BEDROOM UNITS KITCHEN FEATURES





Integrated drop-in kitchen sinks in Gunmetal Grey Stainless Steel Integrated pop-up Downdraft Hood Slider with touch control and charcoal filter