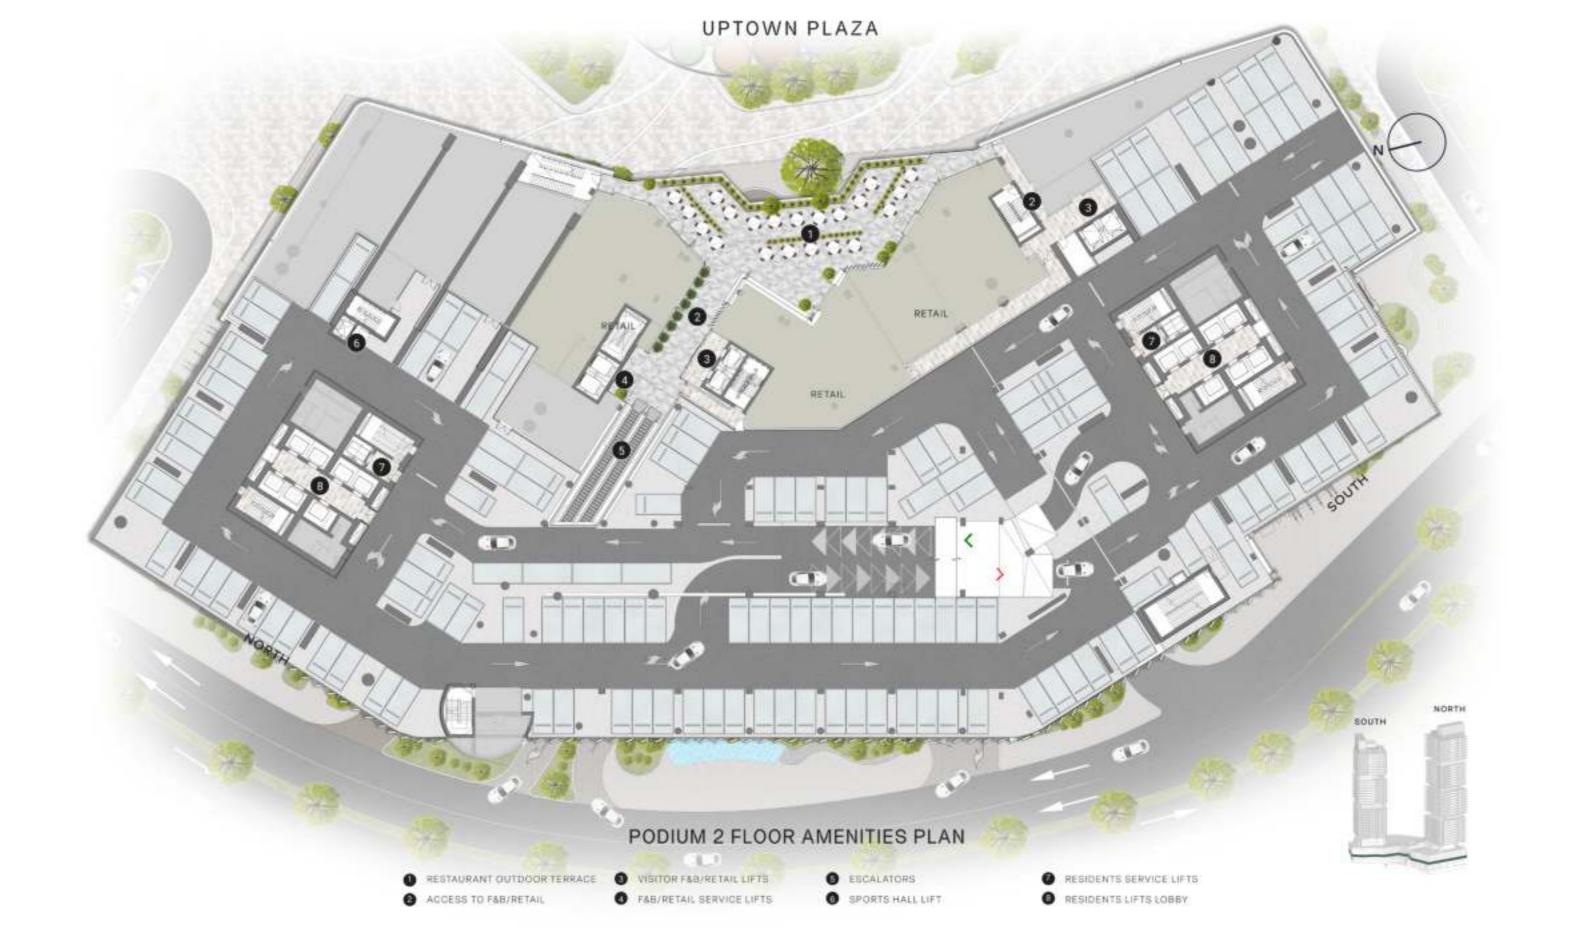

ft

4 Bedrooms Penthouse From 9,455 sq. ft to 9,456 sq. ft

## NUMBER OF UNITS PER TYPE

### SOUTH TOWER

Studio 55 units

1 Bedroom 78 units

2 Bedrooms 56 units

2 Bedrooms + Study 45 units

**3 Bedrooms** 39 units

4 Bedrooms Penthouse 2 units

## AMENITIES BREAKDOWN

# SOUTH ADULT POOL GYM + SPA ADULT POOL GYM + SPA URBAN BEACH CLUB CLUBHOUSE MULTI-PURPOSE GAMES ROOM/ARCADE CLUBHOUSE + MULTI-PURPOSE PADEL TENNIS + GAMES ROOM/ARCADE SQUASH COURTS SPORTS HALL GF

**NORTH** 

# RETAIL AND F&B COMPLEX



# GROUND FLOOR AMENITIES





# UNWIND IN ELEGANCE AT THE SERENITY LOUNGE

The Serenity Lounge is a cozy retreat promoting relaxation and comfort. A large bookcase takes center stage, stocked with a diverse collection of board games and books.













# PODIUM 2 FLOOR AMENITIES







# PODIUM 3 AND 4 FLOOR AMENITIES









# FIRST FLOOR URBAN BEACH CLUB AMENITIES









# FIRST FLOOR EXCLUSIVE RESIDENT AMENITIES









## 24TH FLOOR AMENITIES

























## PENTHOUSE APARTMENTS













## 3 AND 4 BEDROOM UNITS KITCHEN FEATURES





Integrated drop-in kitchen sinks in Gunmetal Grey Stainless Steel Integrated pop-up Downdraft Hood Slider with touch control and charcoal filter