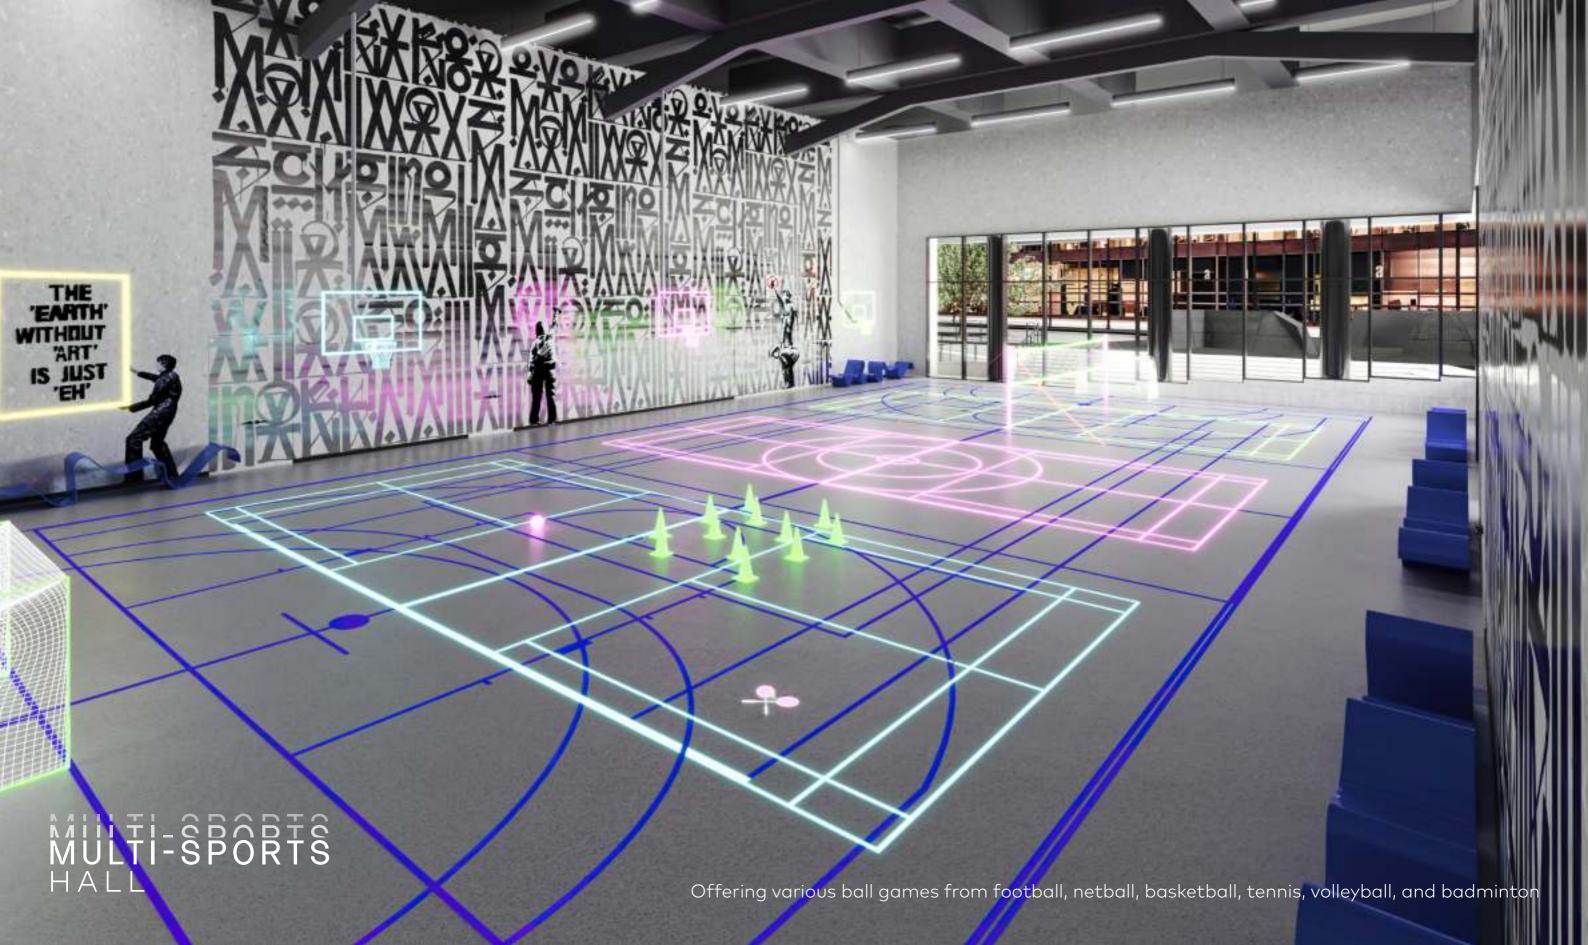

# SOUTH ADULT POOL GYM + SPA ADULT POOL GYM + SPA URBAN BEACH CLUB CLUBHOUSE MULTI-PURPOSE GAMES ROOM/ARCADE CLUBHOUSE + MULTI-PURPOSE PADEL TENNIS + GAMES ROOM/ARCADE SQUASH COURTS SPORTS HALL GF

**NORTH** 