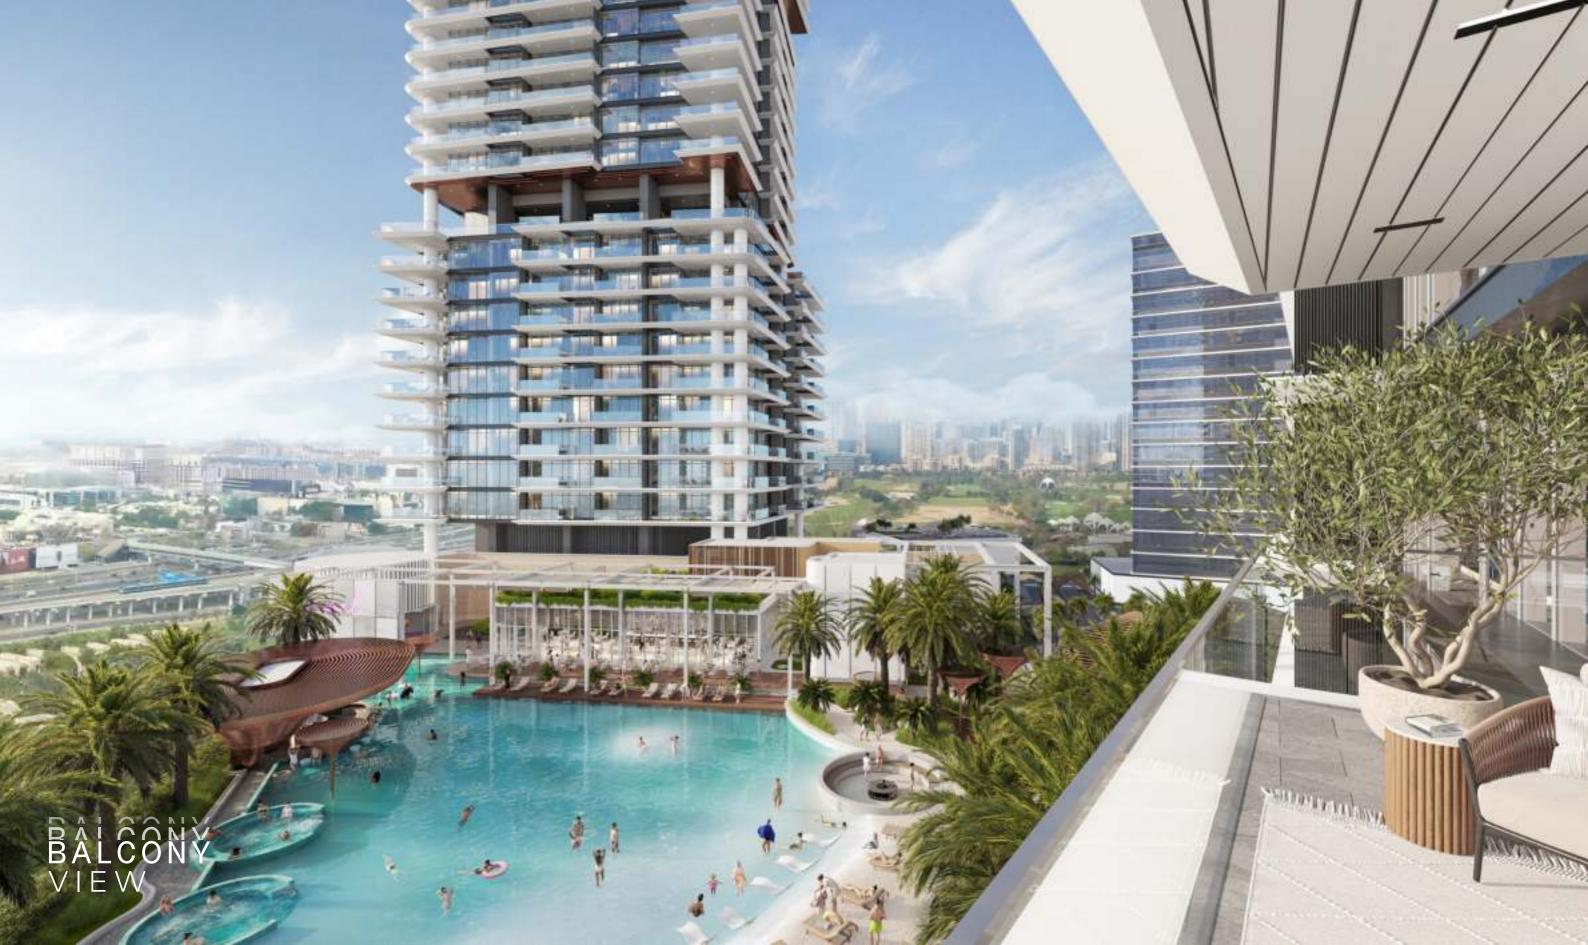

**3 Bedrooms** 39 units

4 Bedrooms Penthouse 2 units

## AMENITIES BREAKDOWN

# SOUTH ADULT POOL GYM + SPA ADULT POOL GYM + SPA URBAN BEACH CLUB CLUBHOUSE MULTI-PURPOSE GAMES ROOM/ARCADE CLUBHOUSE + MULTI-PURPOSE PADEL TENNIS + GAMES ROOM/ARCADE SQUASH COURTS SPORTS HALL GF

**NORTH** 

# RETAIL AND F&B COMPLEX



# GROUND FLOOR AMENITIES





# UNWIND IN ELEGANCE AT THE SERENITY LOUNGE

The Serenity Lounge is a cozy retreat promoting relaxation and comfort. A large bookcase takes center stage, stocked with a diverse collection of board games and books.













# PODIUM 2 FLOOR AMENITIES







# PODIUM 3 AND 4 FLOOR AMENITIES









# FIRST FLOOR URBAN BEACH CLUB AMENITIES









# FIRST FLOOR EXCLUSIVE RESIDENT AMENITIES









## 24TH FLOOR AMENITIES

























## PENTHOUSE APARTMENTS













## 3 AND 4 BEDROOM UNITS KITCHEN FEATURES





Integrated drop-in kitchen sinks in Gunmetal Grey Stainless Steel Integrated pop-up Downdraft Hood Slider with touch control and charcoal filter