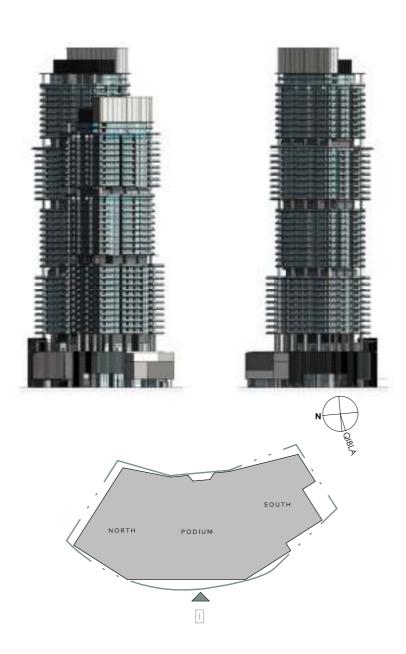

## CREATING A RHYTHM

Public access points are carved into the form responding to the rhythm and language of the wider context, and forming a backdrop to the entertainment plaza. Arrival points further enhance the arrival experience and allow for key linkages to commercial offers at the ground floor and upper levels, as well as creating an activated experience for visitors and residents alike.

### DESIGN STRATEGY

At the heart of the design concept is the idea of seamless integration – uniting modern urban living, immersive retail experiences, and exceptional dining offerings. The project is driven by the principle of enhancing the quality of life for both residents and visitors, providing a multi-dimensional environment that caters to their diverse needs.