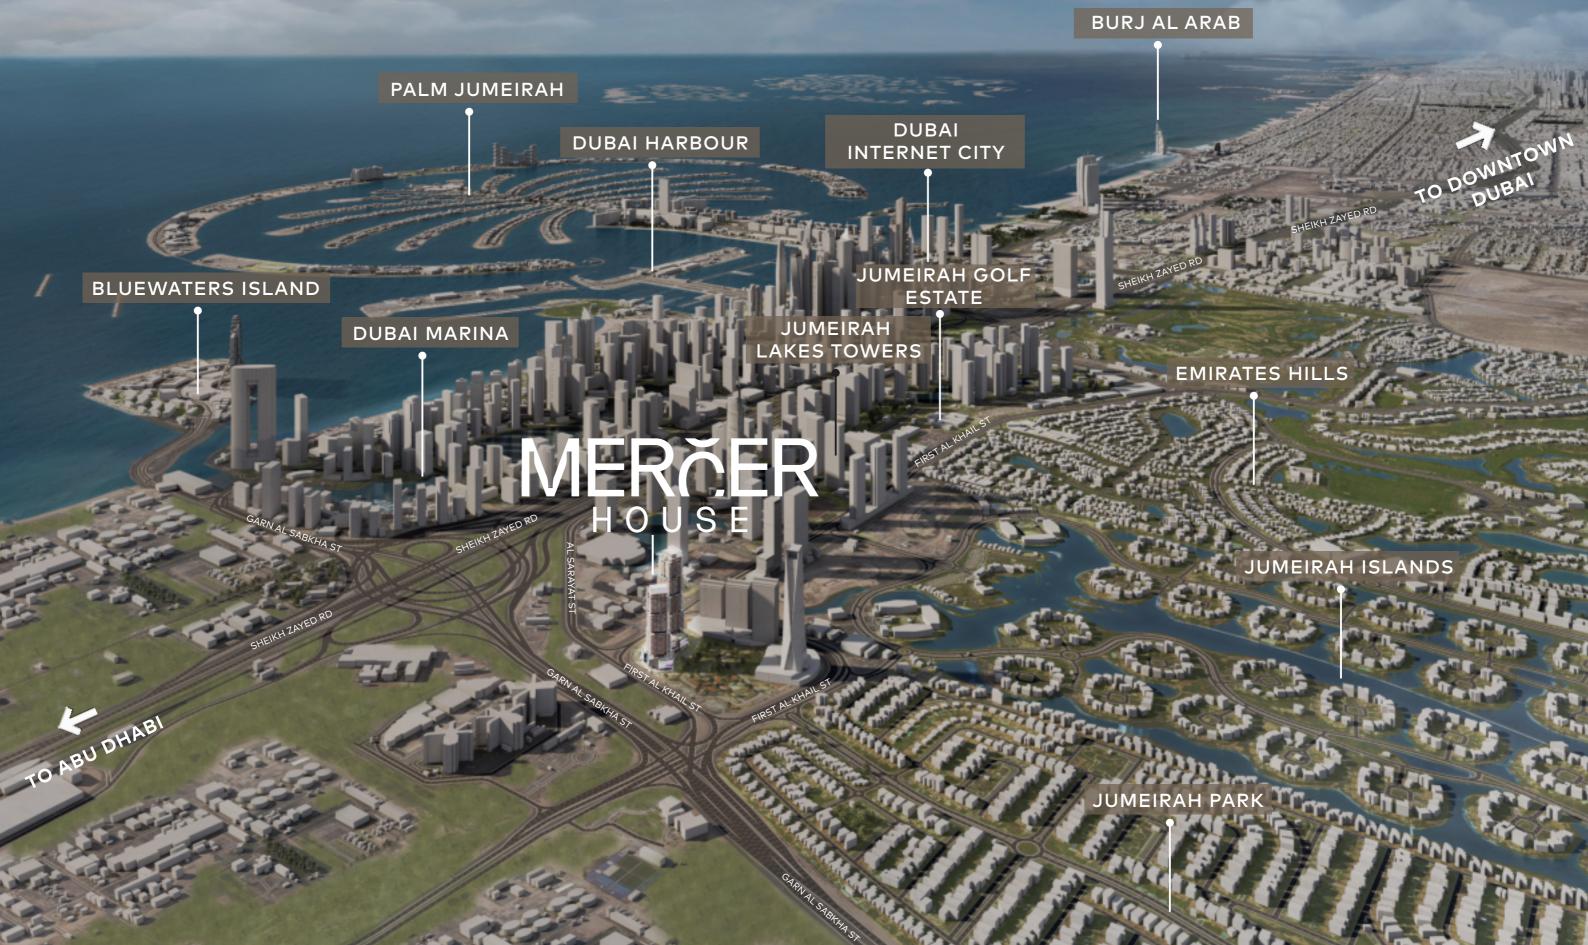

## DRIVING DISTANCES

05 06 01 MINUTE MINUTES MINUTES Uptown Plaza DMCC Metro Station Marina Mall 08 08 10 MINUTES MINUTES MINUTES Ain Dubai Montgomerie Golf Club **Emirates Golf Club** 12 15 11 MINUTES MINUTES MINUTES Jumeirah Islands Mall of the Emirates Ibn Battuta Mall Clubhouse 18 22 17 MINUTES MINUTES MINUTES Palm Jumeirah Burj Al Arab Dubai Mall & Burj Khalifa 25 25 30 MINUTES MINUTES MINUTES Dubai International Al Maktoum International Dubai International Airport Financial Centre Airport

### KEY VIEWS

Jumeirah Island, Dubai Marina skyline, Ain Dubai, Arabian Gulf