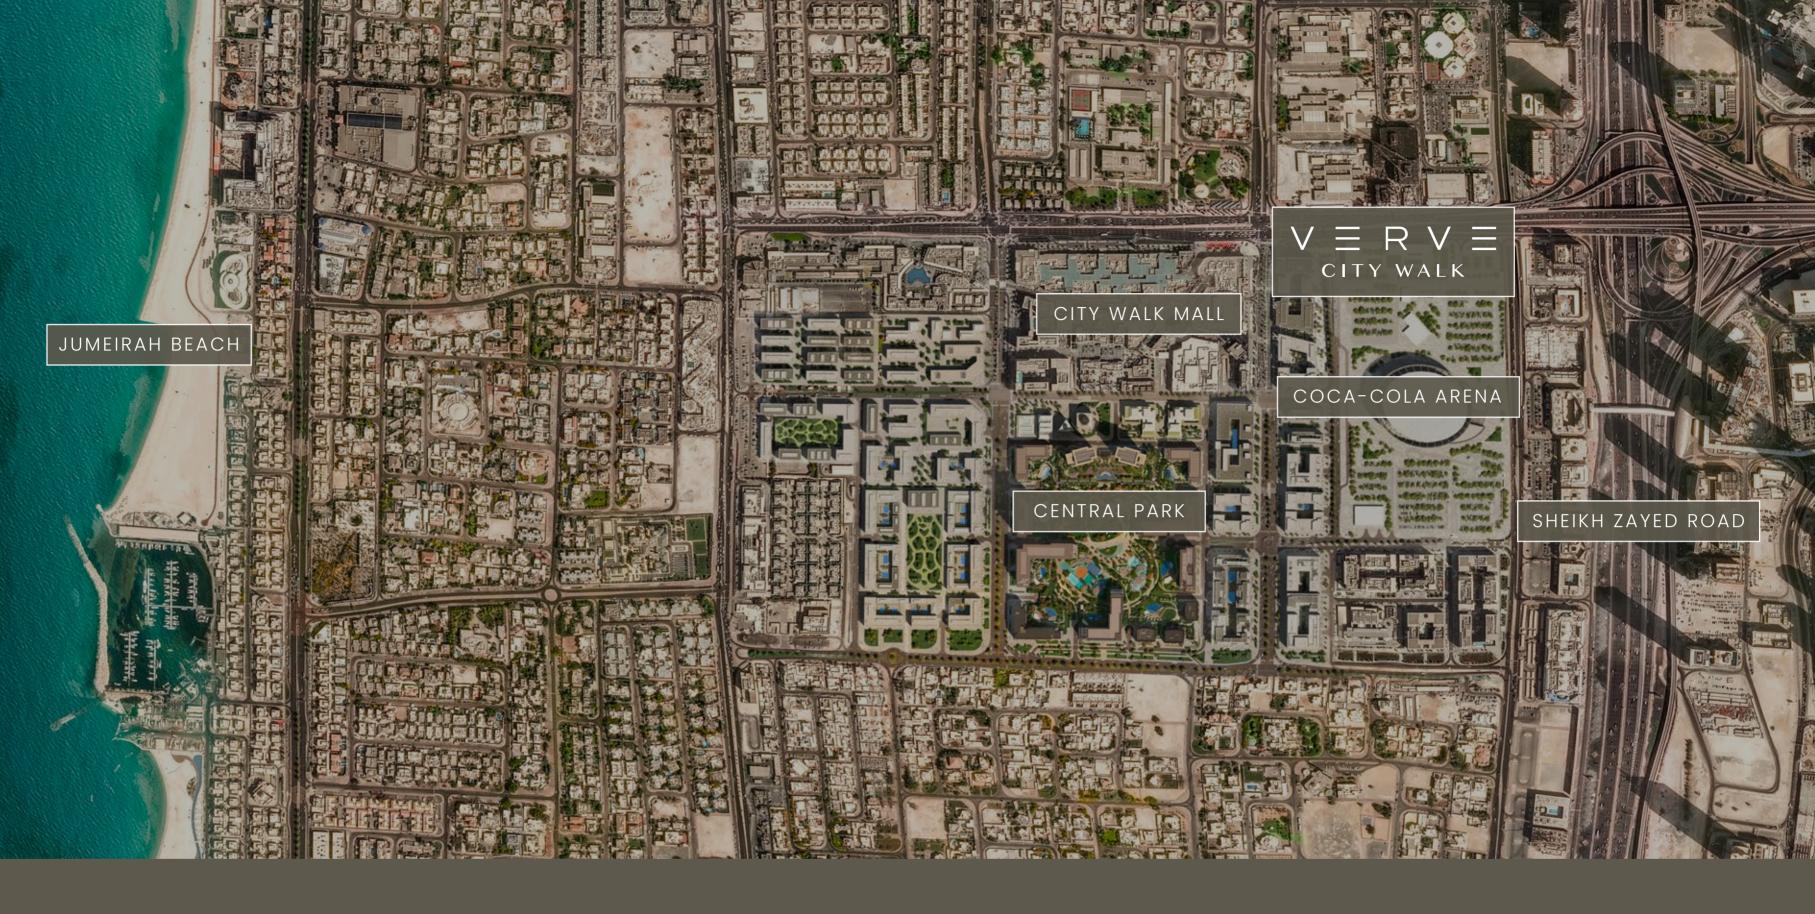

#### A COVETED ADDRESS

BLUEWATERS ISLAND

Situated along Al Safa Street, this coveted address offers residents easy access to well-established destinations and iconic landmarks in Dubai through major highways and road networks. Just 10 minutes from the pristine shores of Jumeirah Beach and 5 minutes from the vibrant energy of Downtown Dubai, this prime location provides an unparalleled living experience where residents can enjoy refined elegance, right in the heart of City Walk.

PALM JUMEIRAH

A SEAMLESS

BLEND OF URBAN

CONVENIENCE AND

PREMIUM LIVING

2-MINUTE DRIVE
2-MINUTE DRIVE
5-MINUTE DRIVE
10-MINUTE DRIVE
15-MINUTE DRIVE

CITY WALK MALL
SHEIKH ZAYED ROAD
THE DUBAI MALL
JUMEIRAH BEACH
DXB AIRPORT