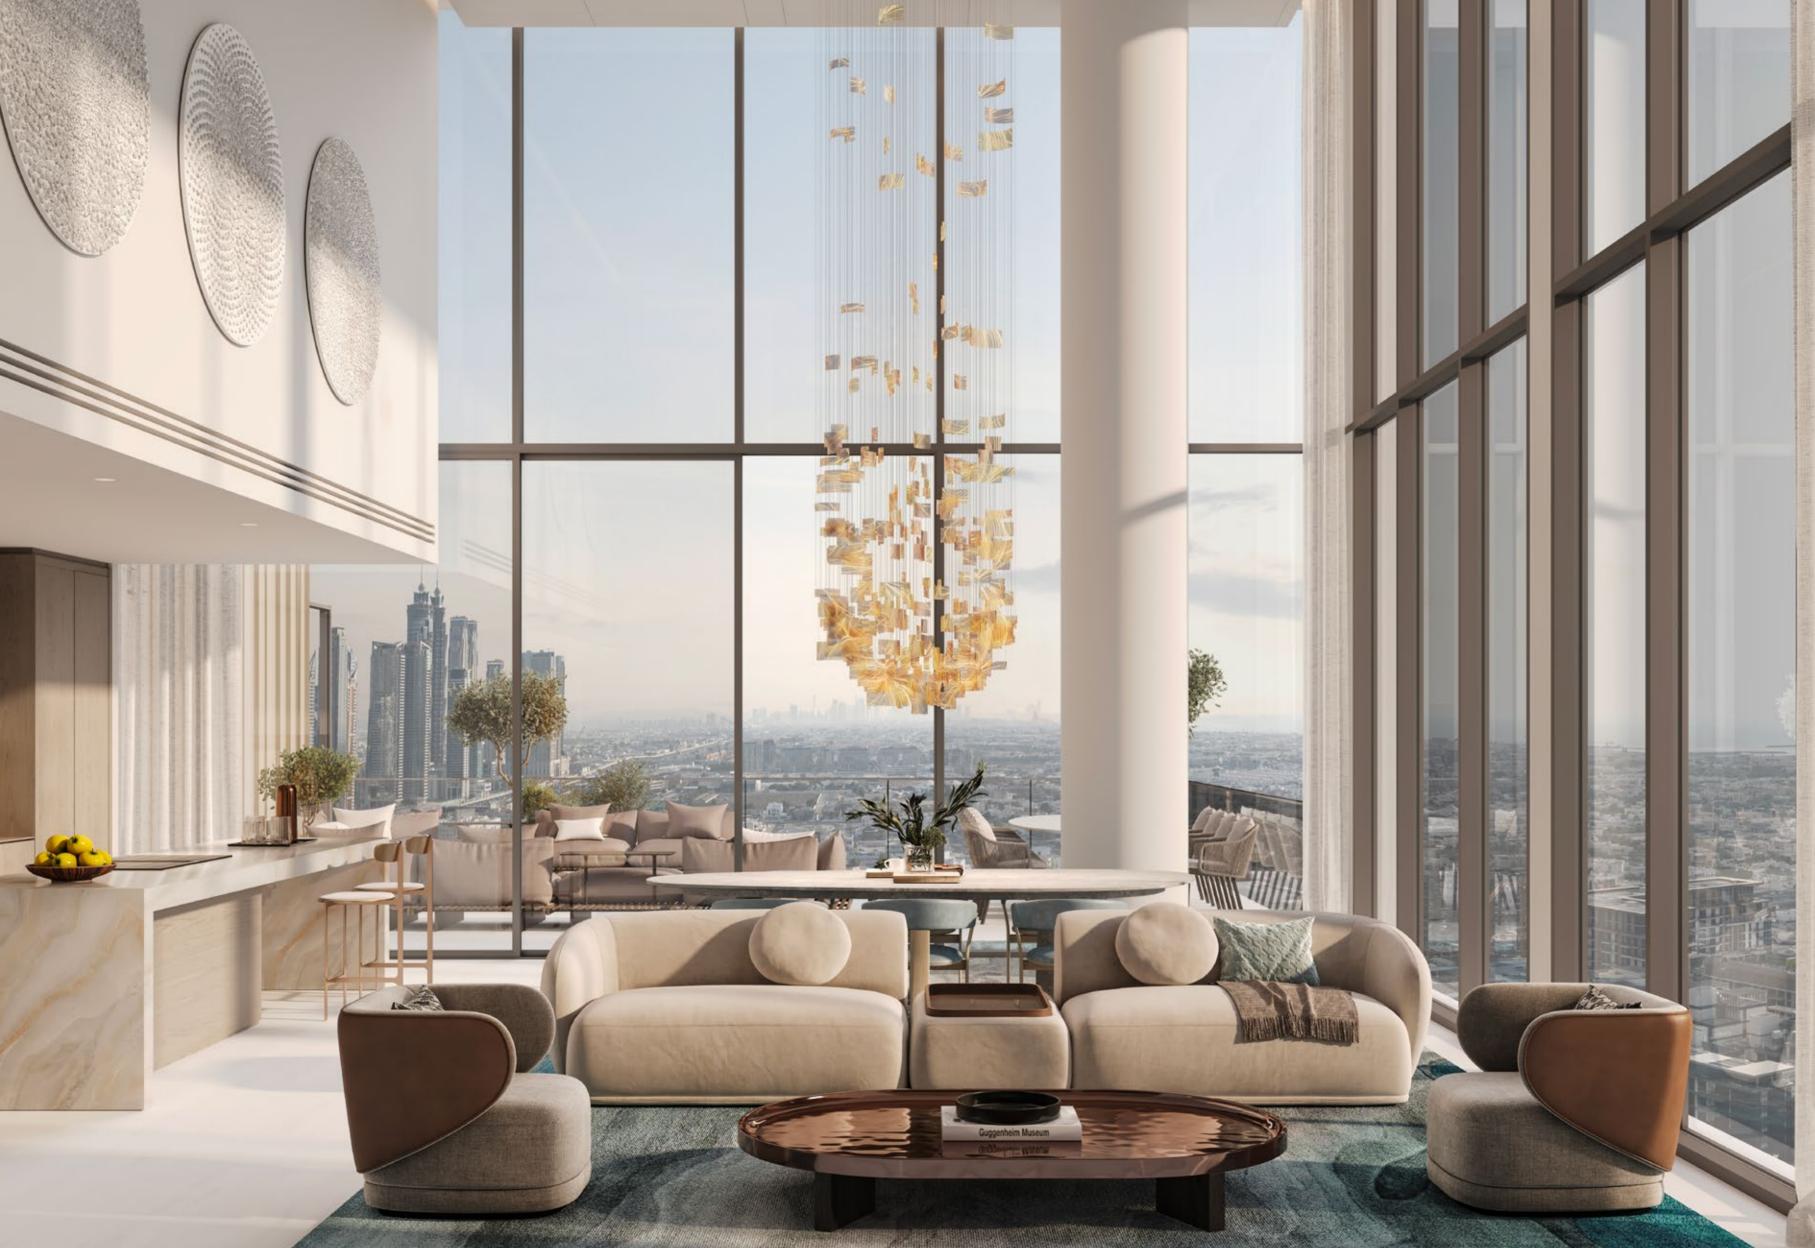

### MODERN MASTERPIECE WITH AWE-INSPIRING VIEWS

The exquisite 5-bedroom duplex penthouse, featuring floor-to-ceiling windows and sleek modern lines, is beautifully complemented by exclusive interiors with a warm colour palette and offers unobstructed views of the sea and downtown.