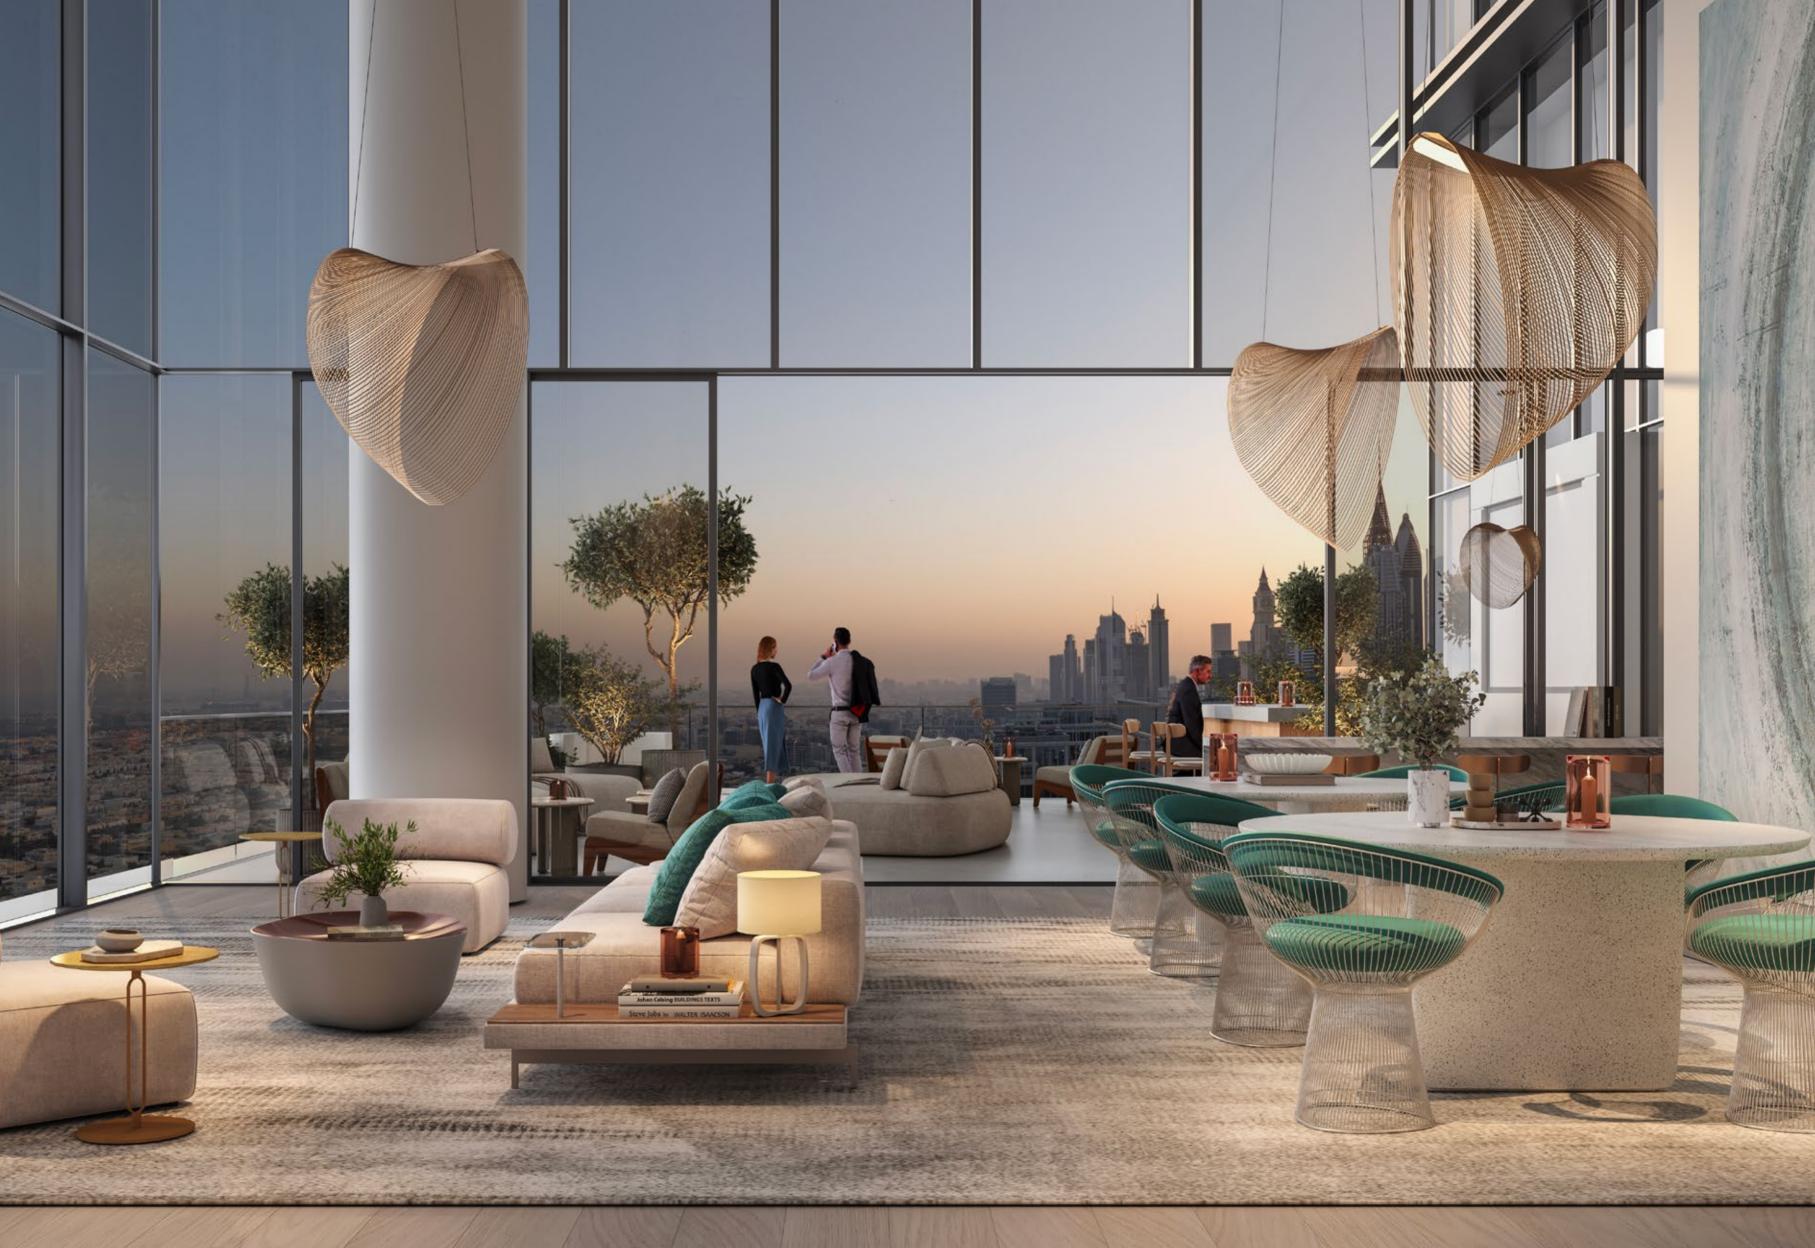

A HUB OF EXCELLENCE

Welcome to inviting double-height meeting lounges, co-working spaces, and business areas, complemented by private outdoor courtyards and encircled by reflective water features. These serene spaces are conveniently accessible directly from the drop-off area.

### BEYOND BOUNDARIES

Double-height spaces feature amenities effortlessly blending into spacious external terraces, enriching the feeling of openness.

VIBRANT
ELEGANCE
ABOVE
THE CITY

HEIGHTS OF ELEGANCE

Each cut-out features expansive terraces, thoughtfully designed with exclusive amenities. These terraces create a harmonious and vibrant experience for residents, set against the backdrop of an urban landscape and breathtaking views.