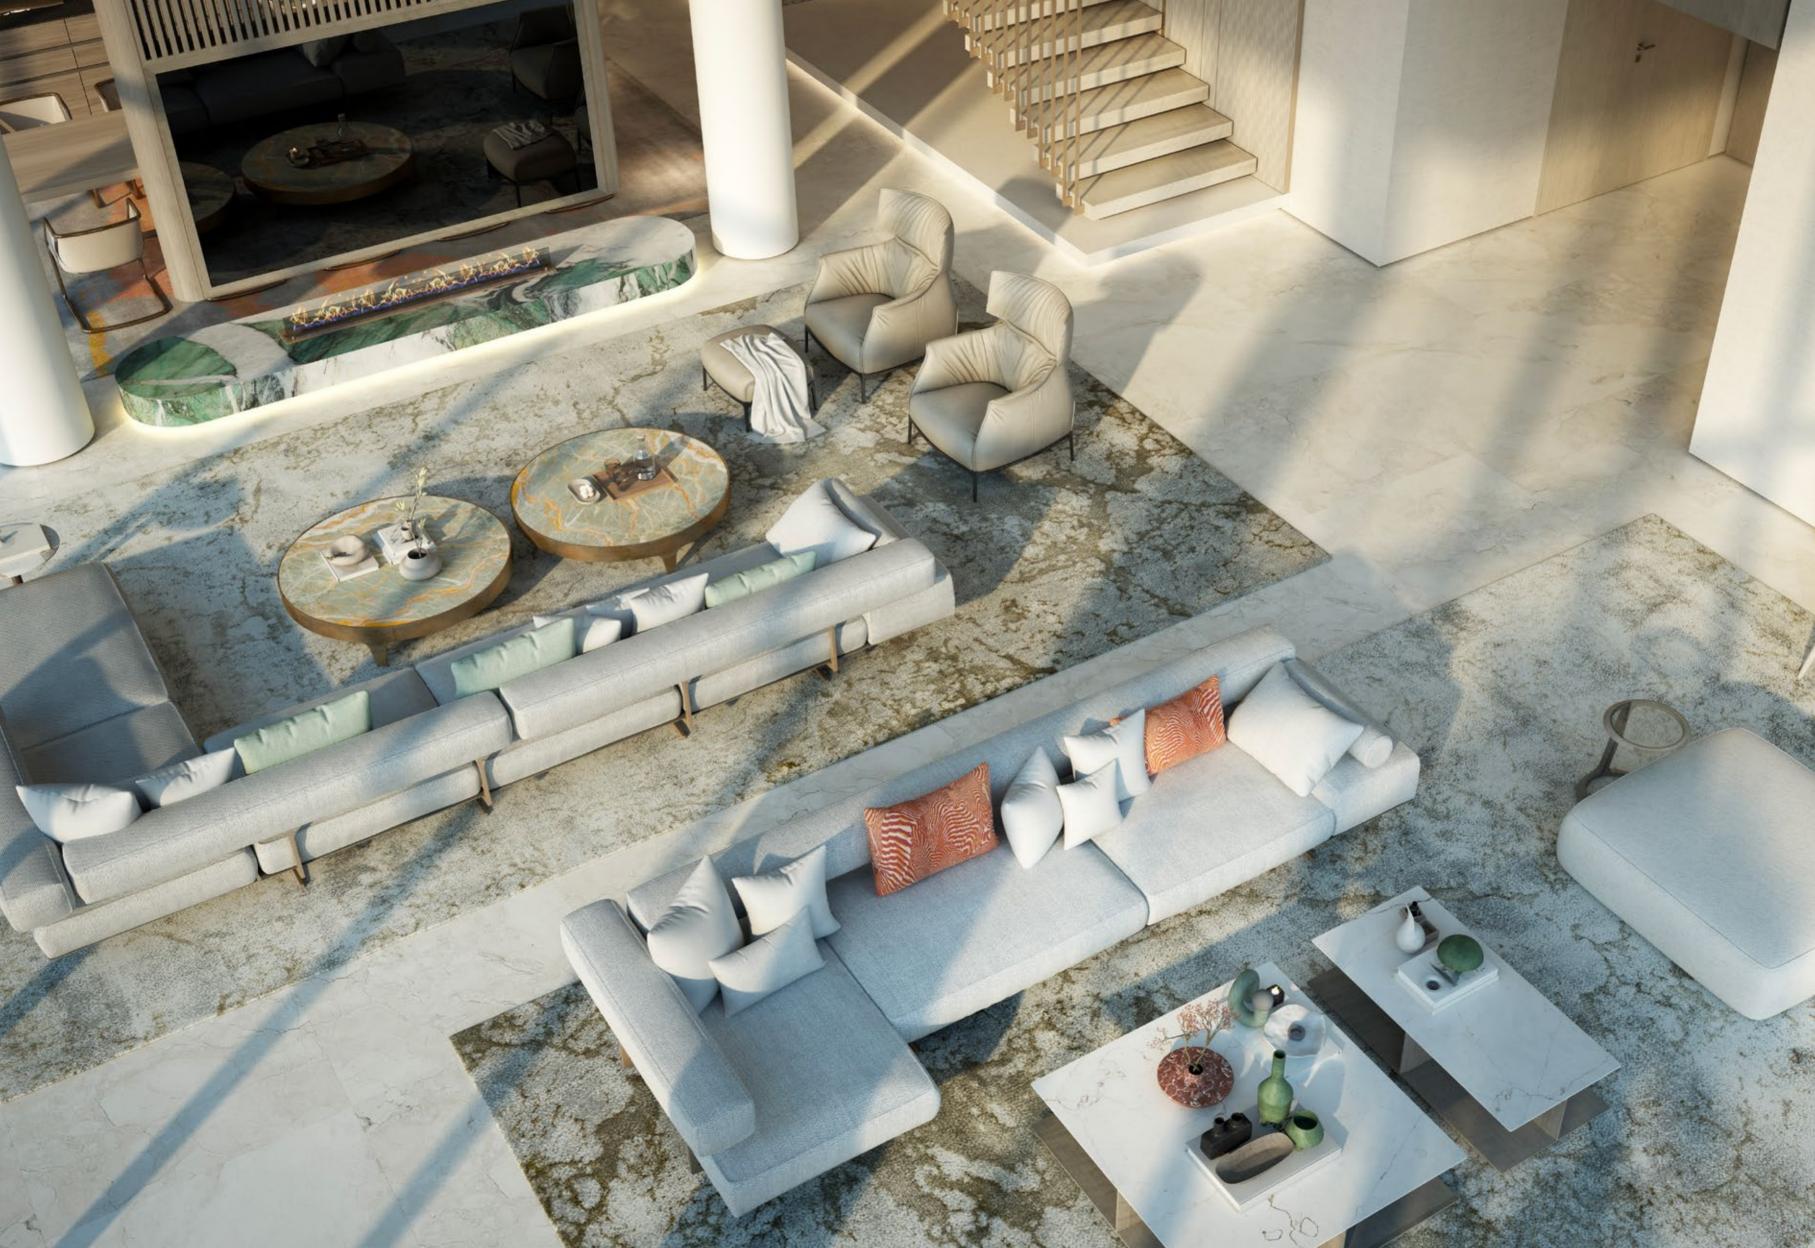

## DESIGNED FOR THE DISCERNING

Distinct special units in the unique cut-outs offer double-height living spaces and stunning views. Imagine waking up to a panoramic tapestry of the Dubai skyline, with sunlight cascading through floor-to-ceiling glass that blurs the line between your home and the vibrant city.

### MODERN MASTERPIECE WITH AWE-INSPIRING VIEWS

The exquisite 5-bedroom duplex penthouse, featuring floor-to-ceiling windows and sleek modern lines, is beautifully complemented by exclusive interiors with a warm colour palette and offers unobstructed views of the sea and downtown.