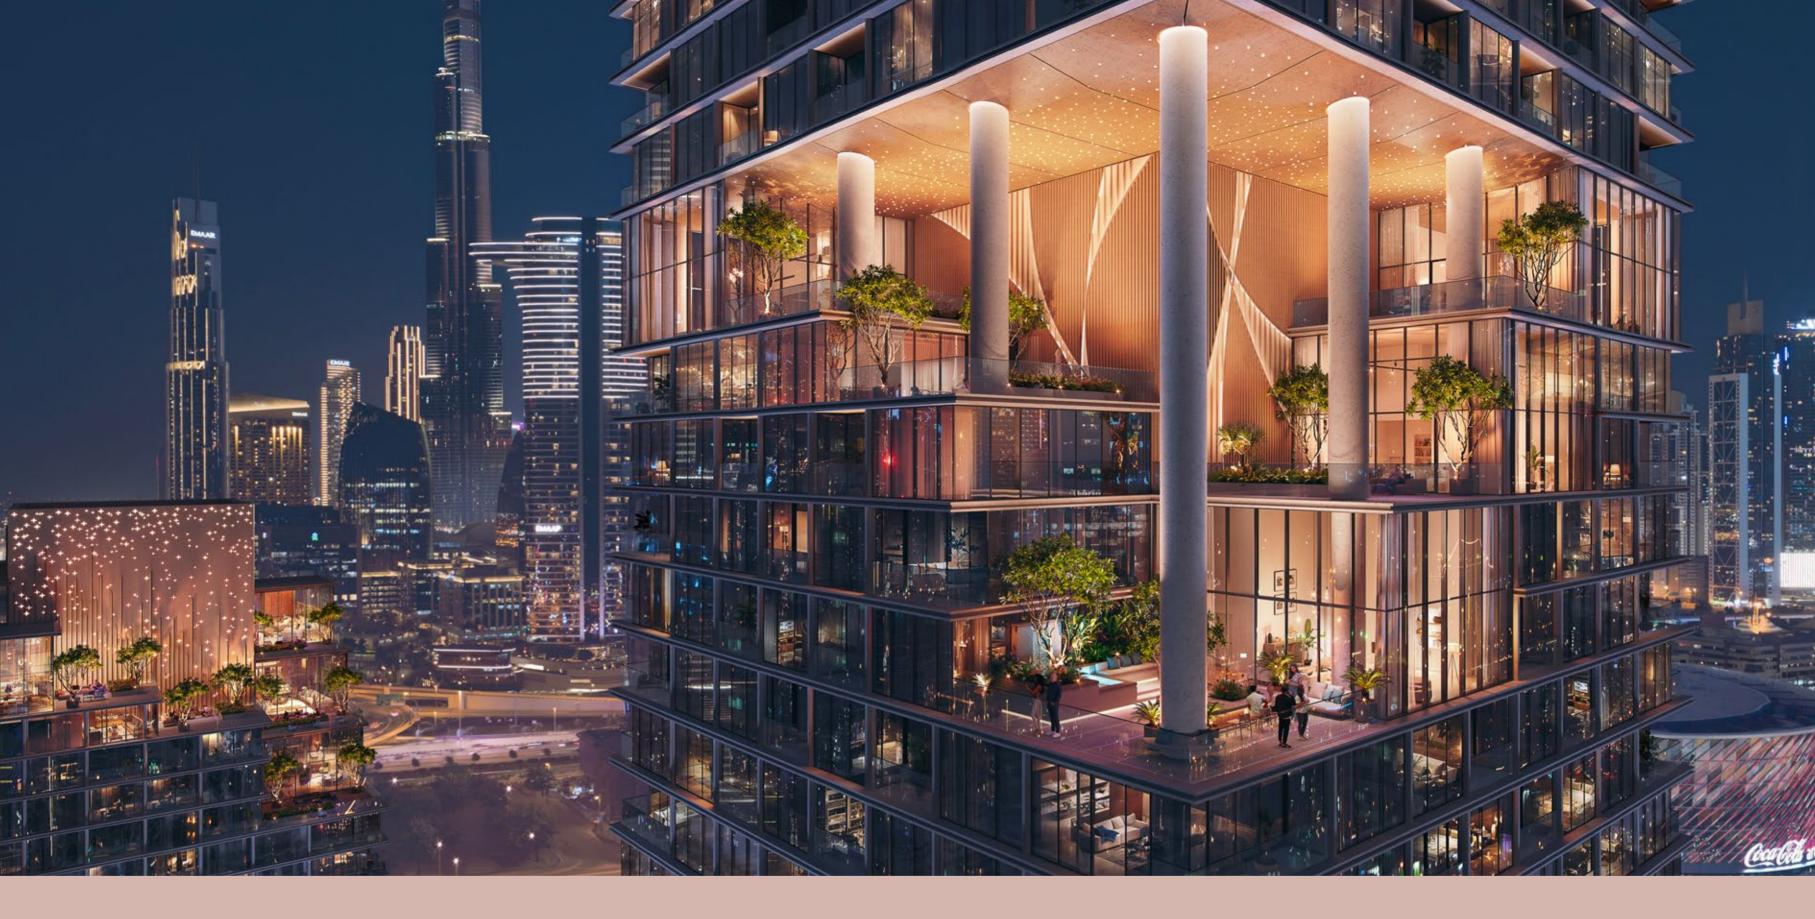

### BEYOND BOUNDARIES

Double-height spaces feature amenities effortlessly blending into spacious external terraces, enriching the feeling of openness.

VIBRANT
ELEGANCE
ABOVE
THE CITY

HEIGHTS OF ELEGANCE

Each cut-out features expansive terraces, thoughtfully designed with exclusive amenities. These terraces create a harmonious and vibrant experience for residents, set against the backdrop of an urban landscape and breathtaking views.

### SKY-HIGH LUXURY

Contemporary living is elevated to unprecedented heights by superior finishes and sweeping vistas of the surrounding landscape.

## DESIGNED FOR THE DISCERNING

Distinct special units in the unique cut-outs offer double-height living spaces and stunning views. Imagine waking up to a panoramic tapestry of the Dubai skyline, with sunlight cascading through floor-to-ceiling glass that blurs the line between your home and the vibrant city.