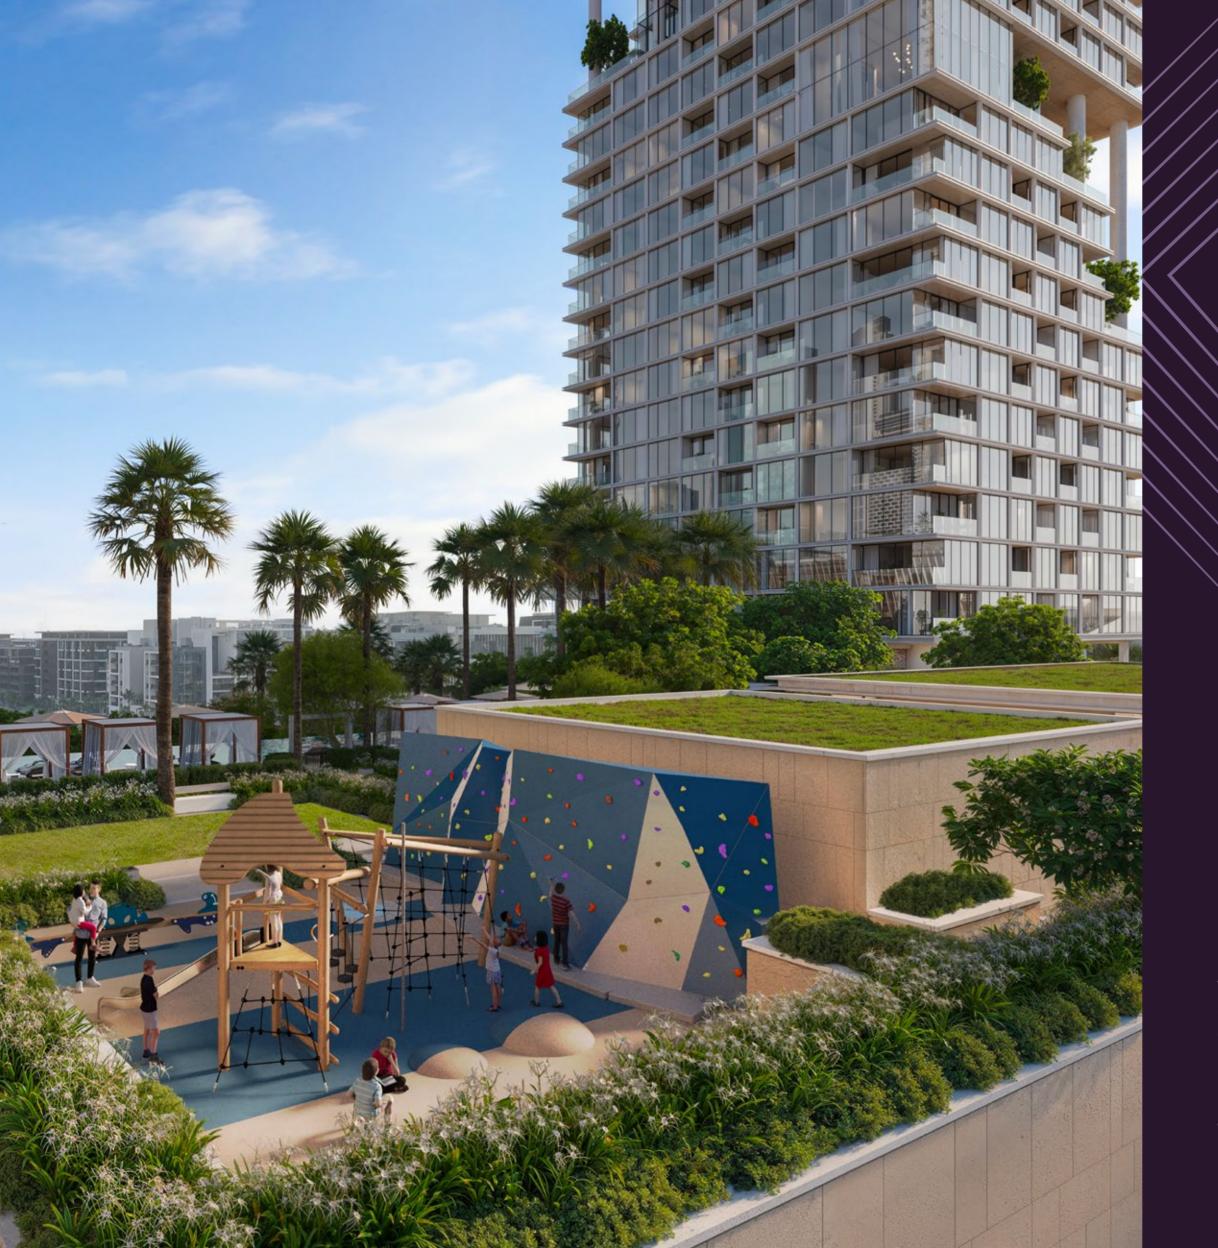

### ENRICHING PLAYGROUNDS

Designed to spark the imagination and foster physical activity, this enchanting space features climbing walls, slides, and swing sets, all set against a backdrop of lush greenery and colourful flower beds. It's equipped with soft flooring and shaded resting spots, allowing children to explore and play in a secure environment.