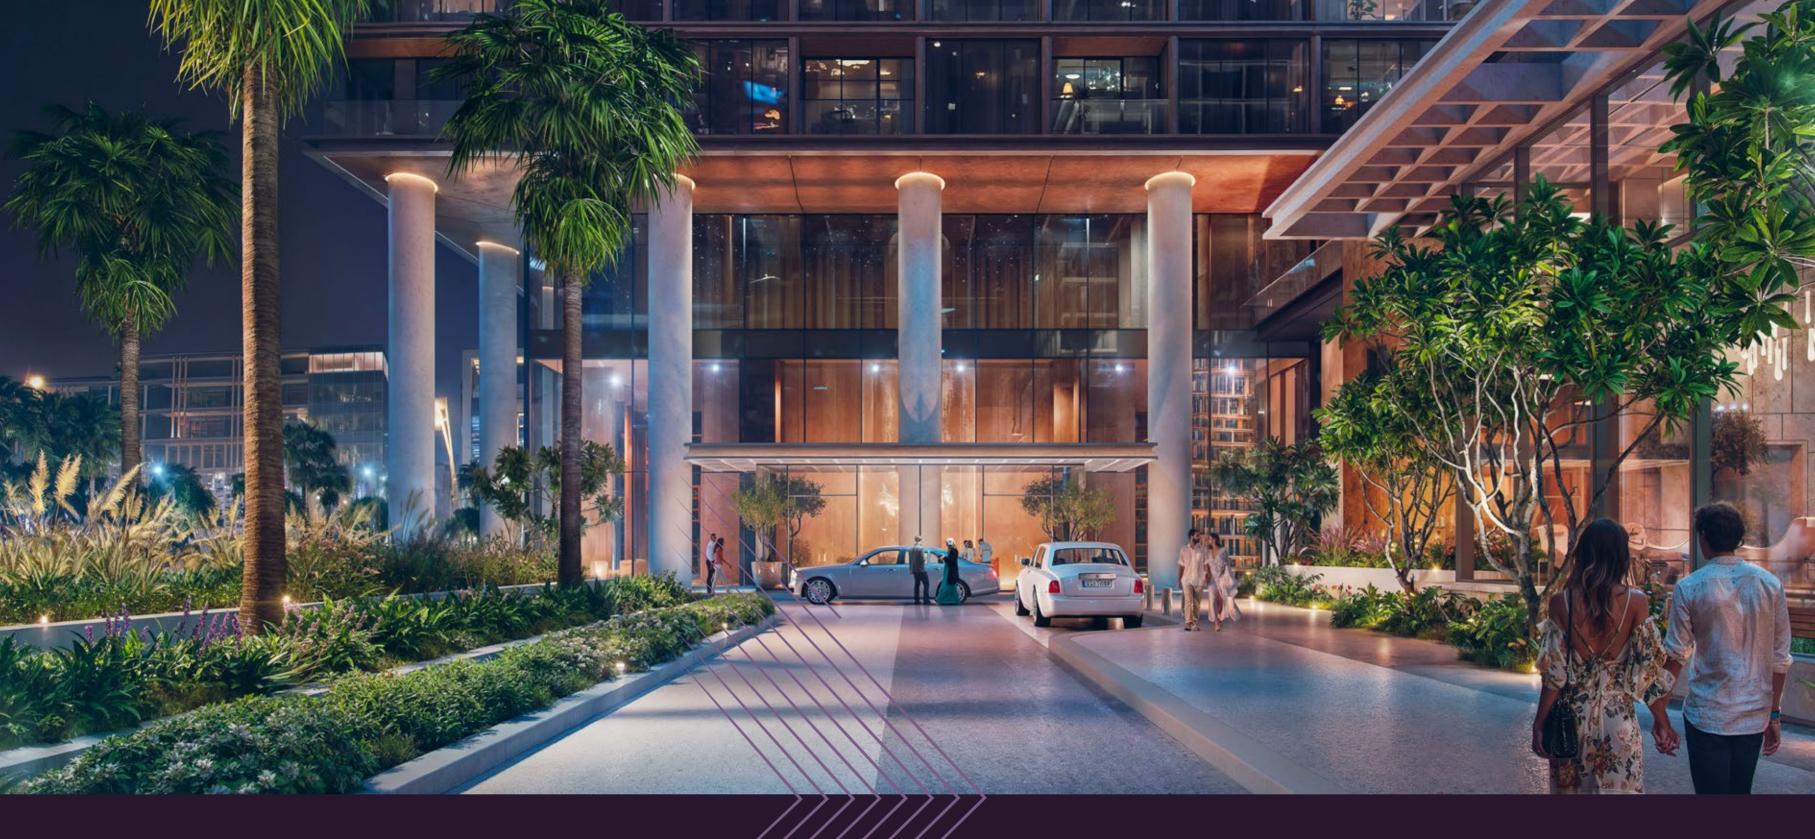

Verve City Walk presents an unparalleled sky-living experience with its two elegant high-rise towers, seamlessly connected by a sophisticated podium and an exclusive retail hub.

A GRAND ARRIVAL

Residents are greeted by a secluded and distinctive arrival experience at the drop-off area. This opulent spectacle features captivating water displays and lush plantings that elevate and enhance the surroundings, offering a warm and luxurious welcome.

### ARTFUL LANDSCAPES

A stunning array of lush, manicured landscapes featuring rare botanicals and bespoke art separates the upscale F&B drop-off point from the private, residents-only drop-off area.