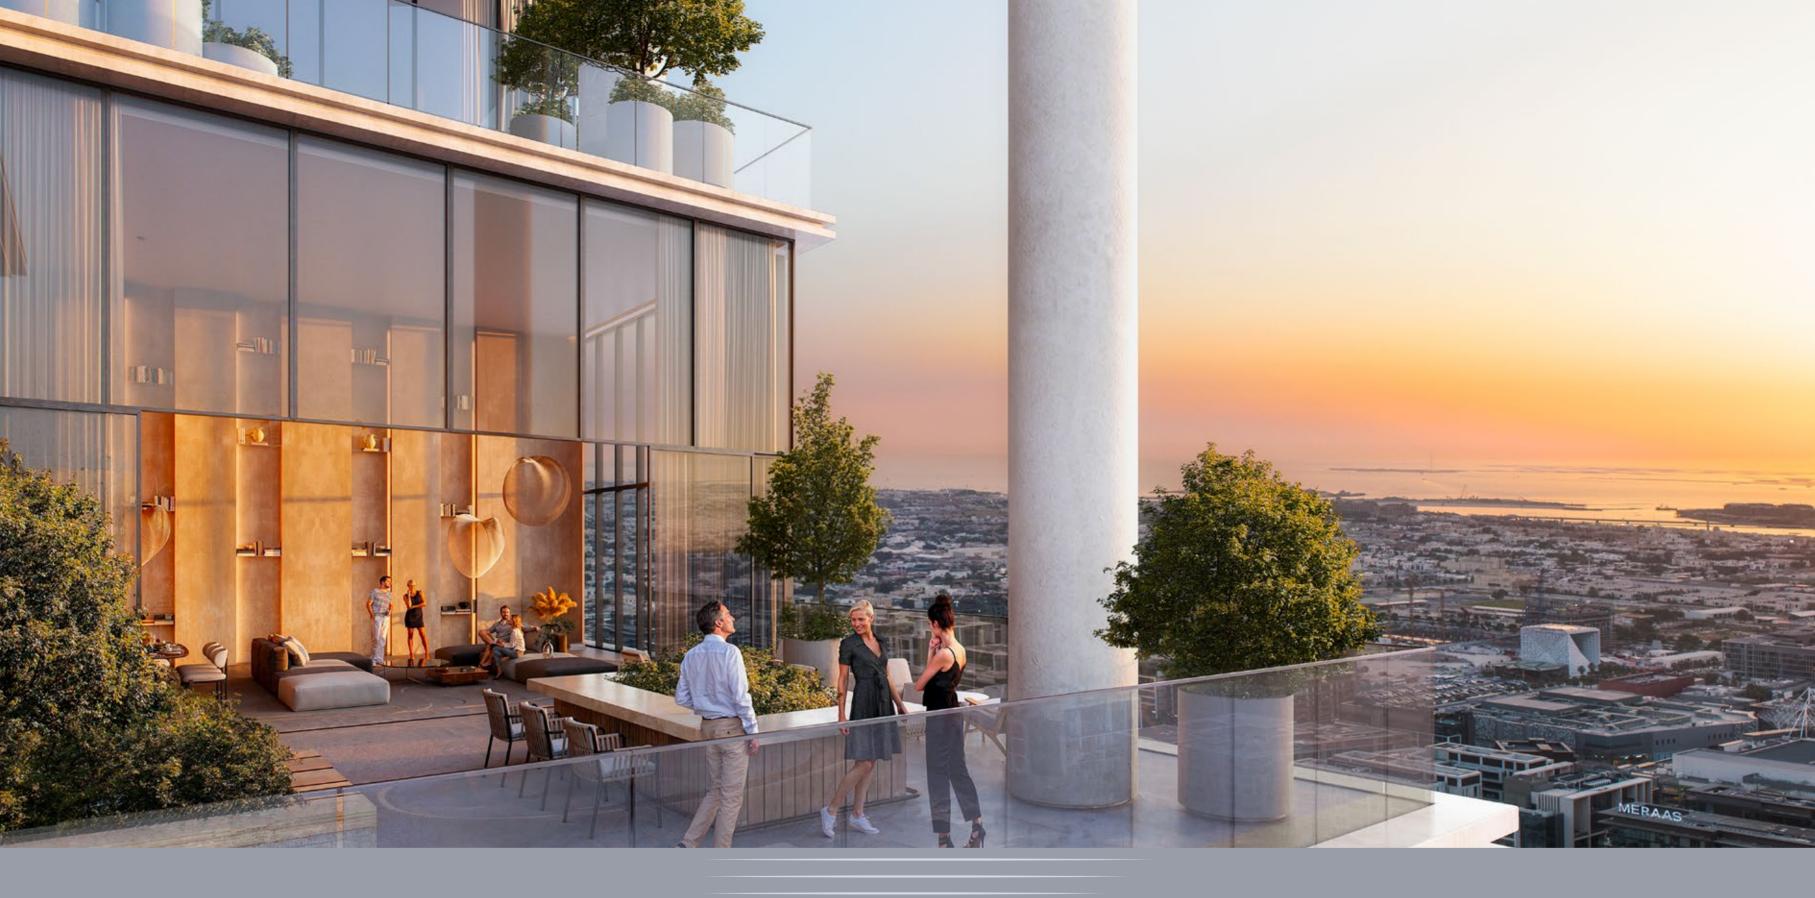

Verve City Walk presents an unparalleled sky-living experience with its two elegant high-rise towers, seamlessly connected by a sophisticated podium and an exclusive retail hub.

A GRAND ARRIVAL

Residents are greeted by a secluded and distinctive arrival experience at the drop-off area. This opulent spectacle features captivating water displays and lush plantings that elevate and enhance the surroundings, offering a warm and luxurious welcome.

### ARTFUL LANDSCAPES

A stunning array of lush, manicured landscapes featuring rare botanicals and bespoke art separates the upscale F&B drop-off point from the private, residents-only drop-off area.