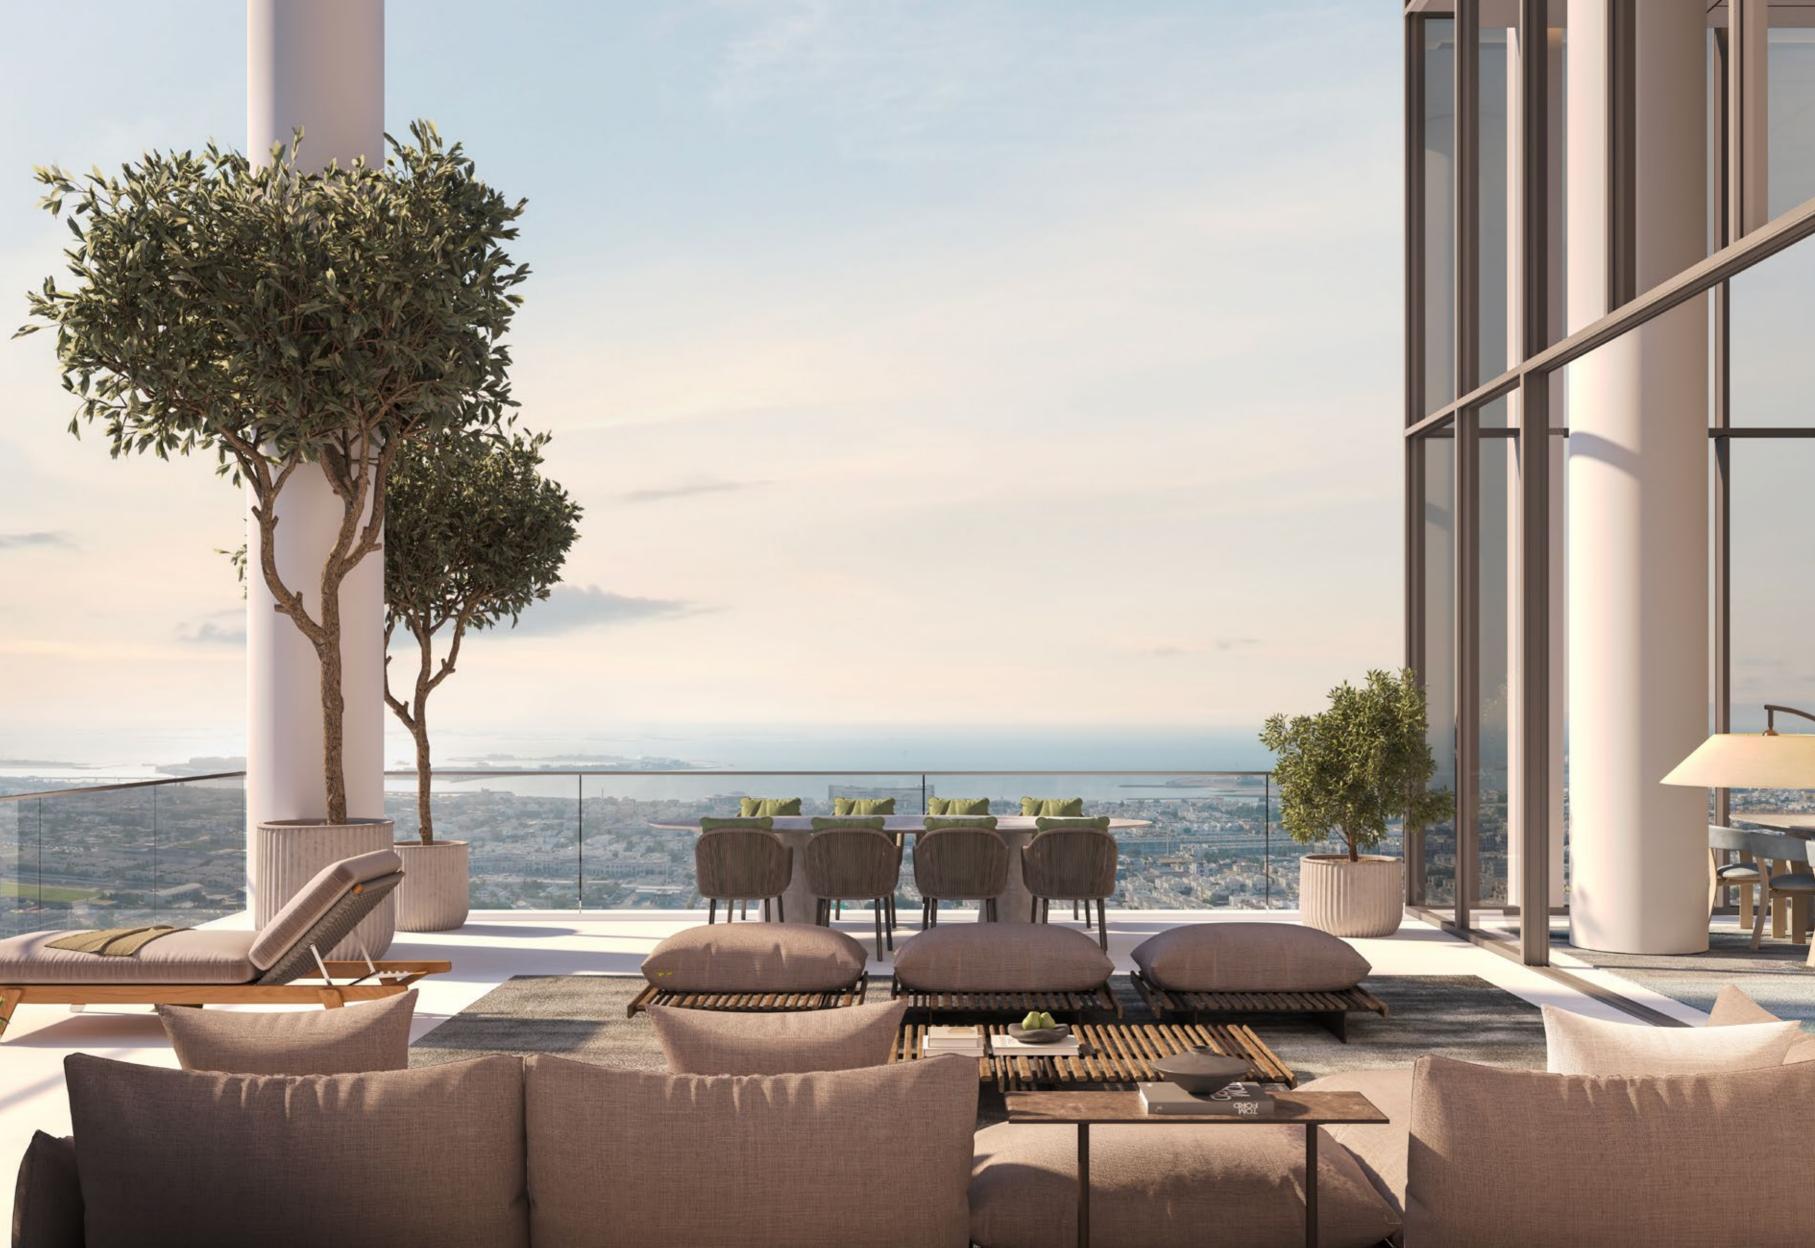

### MODERN MASTERPIECE WITH AWE-INSPIRING VIEWS

The exquisite 5-bedroom duplex penthouse, featuring floor-to-ceiling windows and sleek modern lines, is beautifully complemented by exclusive interiors with a warm colour palette and offers unobstructed views of the sea and downtown.