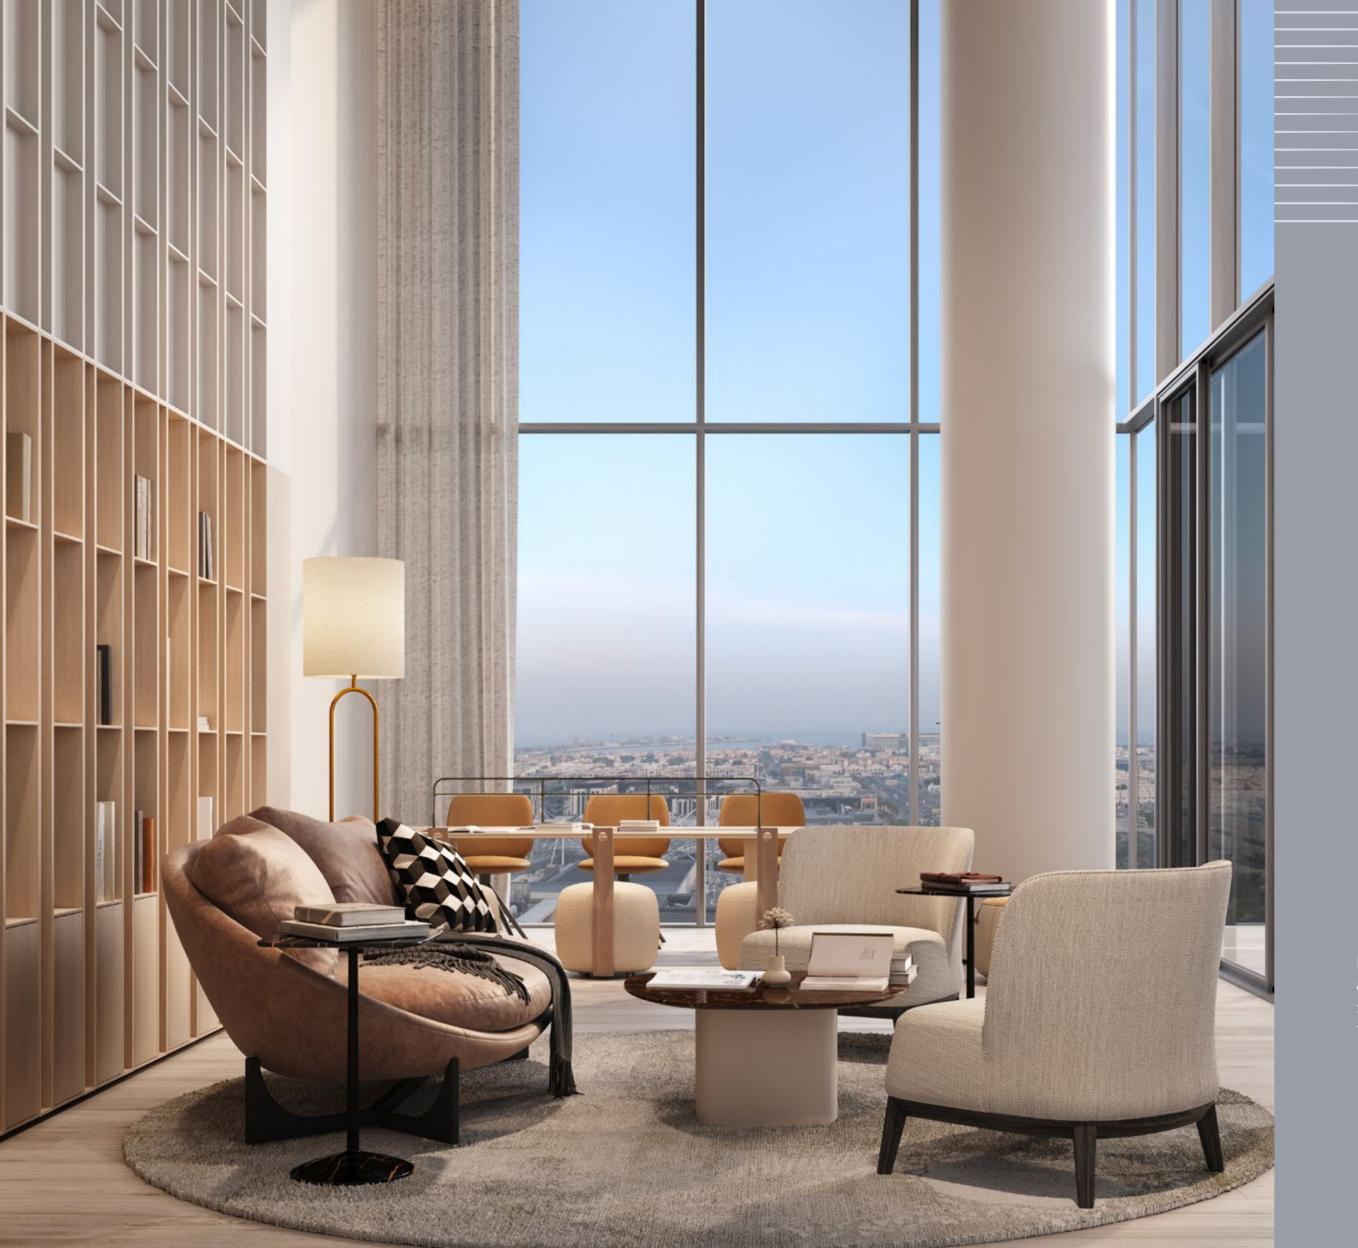

### BEYOND BOUNDARIES

Double-height spaces feature amenities effortlessly blending into spacious external terraces, enriching the feeling of openness.

VIBRANT
ELEGANCE
ABOVE
THE CITY

HEIGHTS OF ELEGANCE

Each cut-out features expansive terraces, thoughtfully designed with exclusive amenities. These terraces create a harmonious and vibrant experience for residents, set against the backdrop of an urban landscape and breathtaking views.

### SKY-HIGH LUXURY

Contemporary living is elevated to unprecedented heights by superior finishes and sweeping vistas of the surrounding landscape.

## DESIGNED FOR THE DISCERNING

Distinct special units in the unique cut-outs offer double-height living spaces and stunning views. Imagine waking up to a panoramic tapestry of the Dubai skyline, with sunlight cascading through floor-to-ceiling glass that blurs the line between your home and the vibrant city.