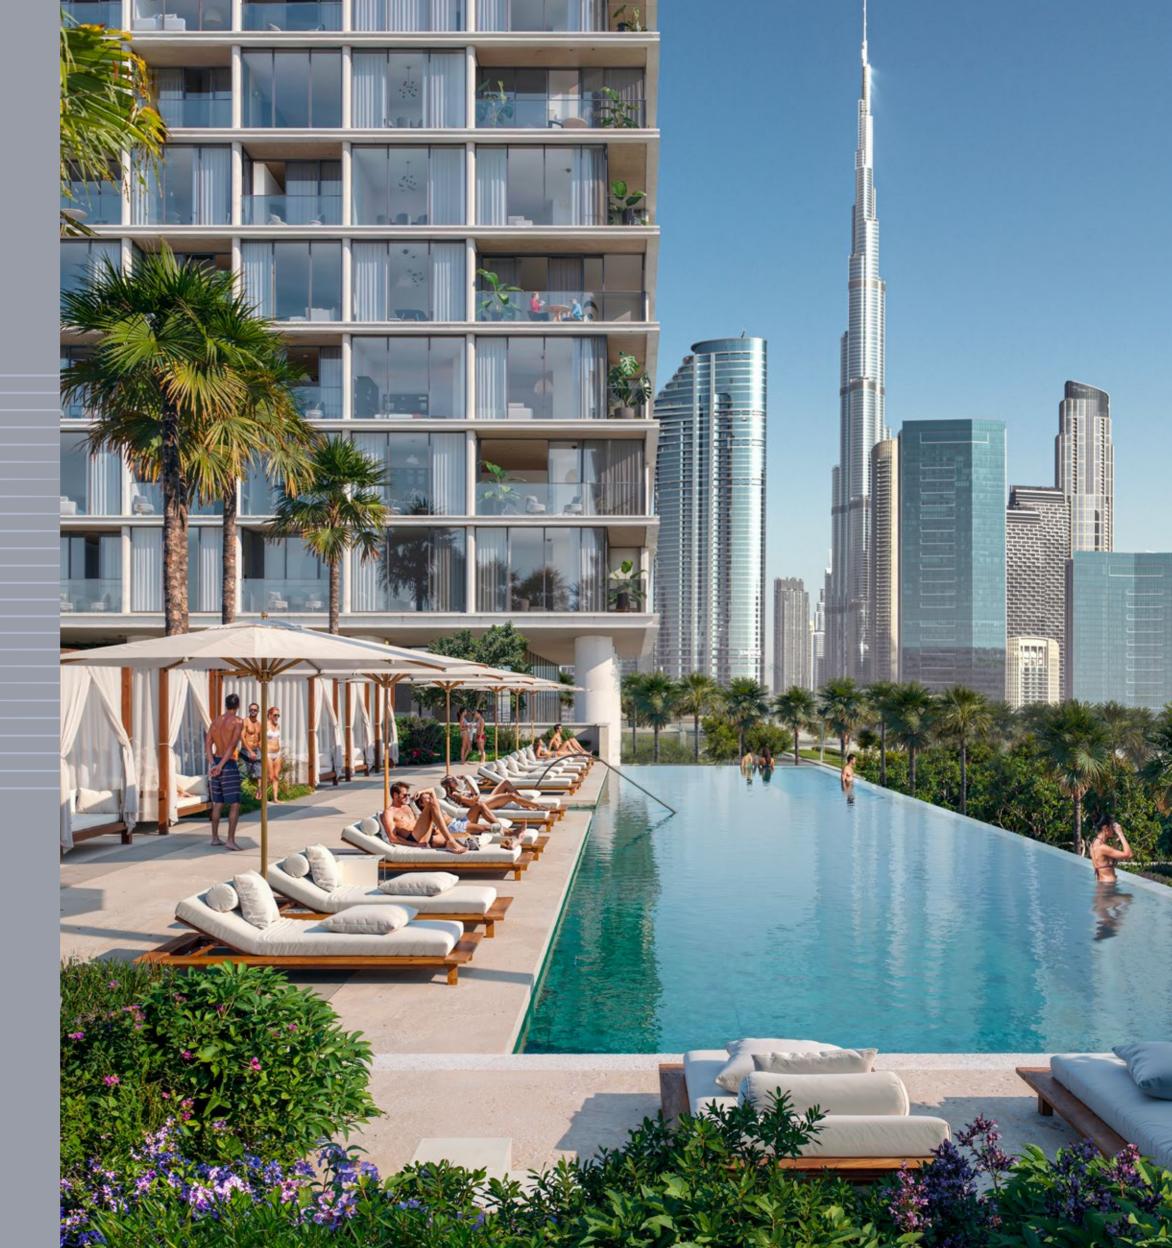

### SUN-FILLED INFINITY POOL

An elegant urban retreat awaits on the podium level, featuring a dedicated children's pool alongside a refined lap pool for the more experienced swimmers. The expansive pool deck invites sun-filled relaxation, while the dedicated BBQ area offers an ideal setting for alfresco dining under the open sky.