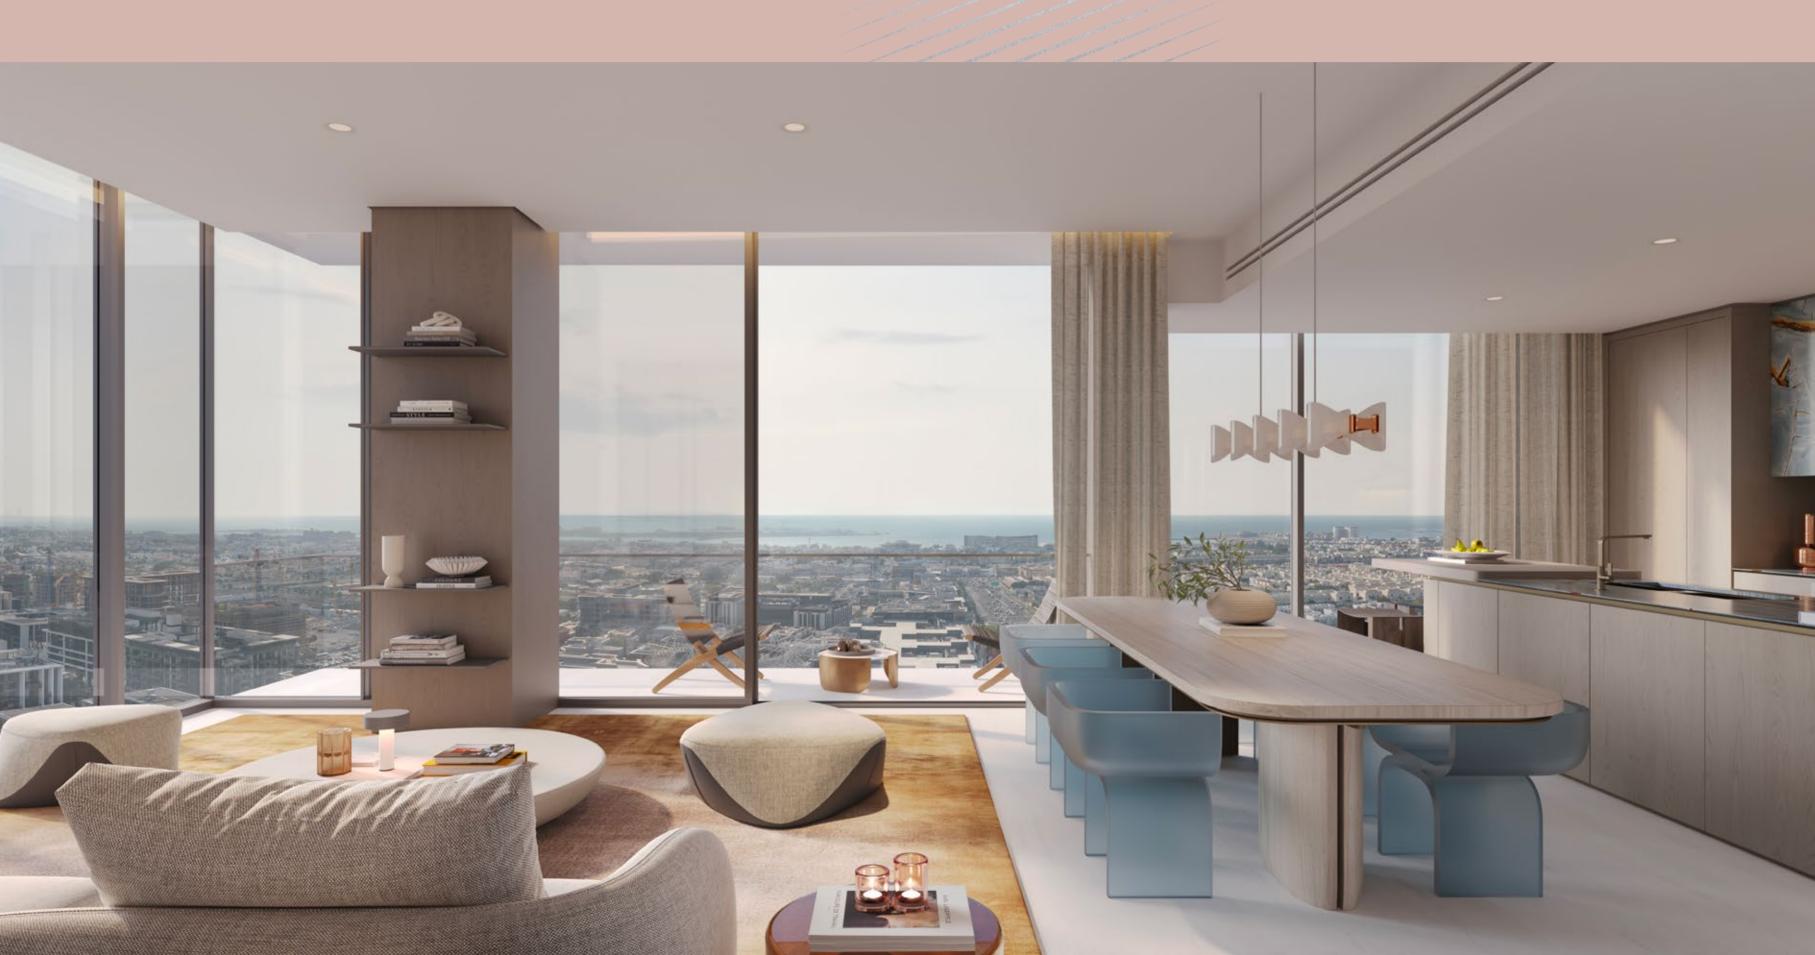

A CURATION

OF EXQUISITE

RESIDENCES THAT

ECHO THE CITY'S

RHYTHM

Verve City Walk is an architectural masterpiece that beats to the unique rhythm of urban life. From a sleek, modern penthouse boasting panoramic skyline views to bespoke cut-outs and elegant apartments, every residence harmonises with the spirit of the metropolis. These exquisite homes feature state-of-the-art amenities with thoughtful design, offering a lifestyle perfectly attuned to the city's vibrant energy.

### SKY-HIGH LUXURY

Contemporary living is elevated to unprecedented heights by superior finishes and sweeping vistas of the surrounding landscape.

## DESIGNED FOR THE DISCERNING

Distinct special units in the unique cut-outs offer double-height living spaces and stunning views. Imagine waking up to a panoramic tapestry of the Dubai skyline, with sunlight cascading through floor-to-ceiling glass that blurs the line between your home and the vibrant city.