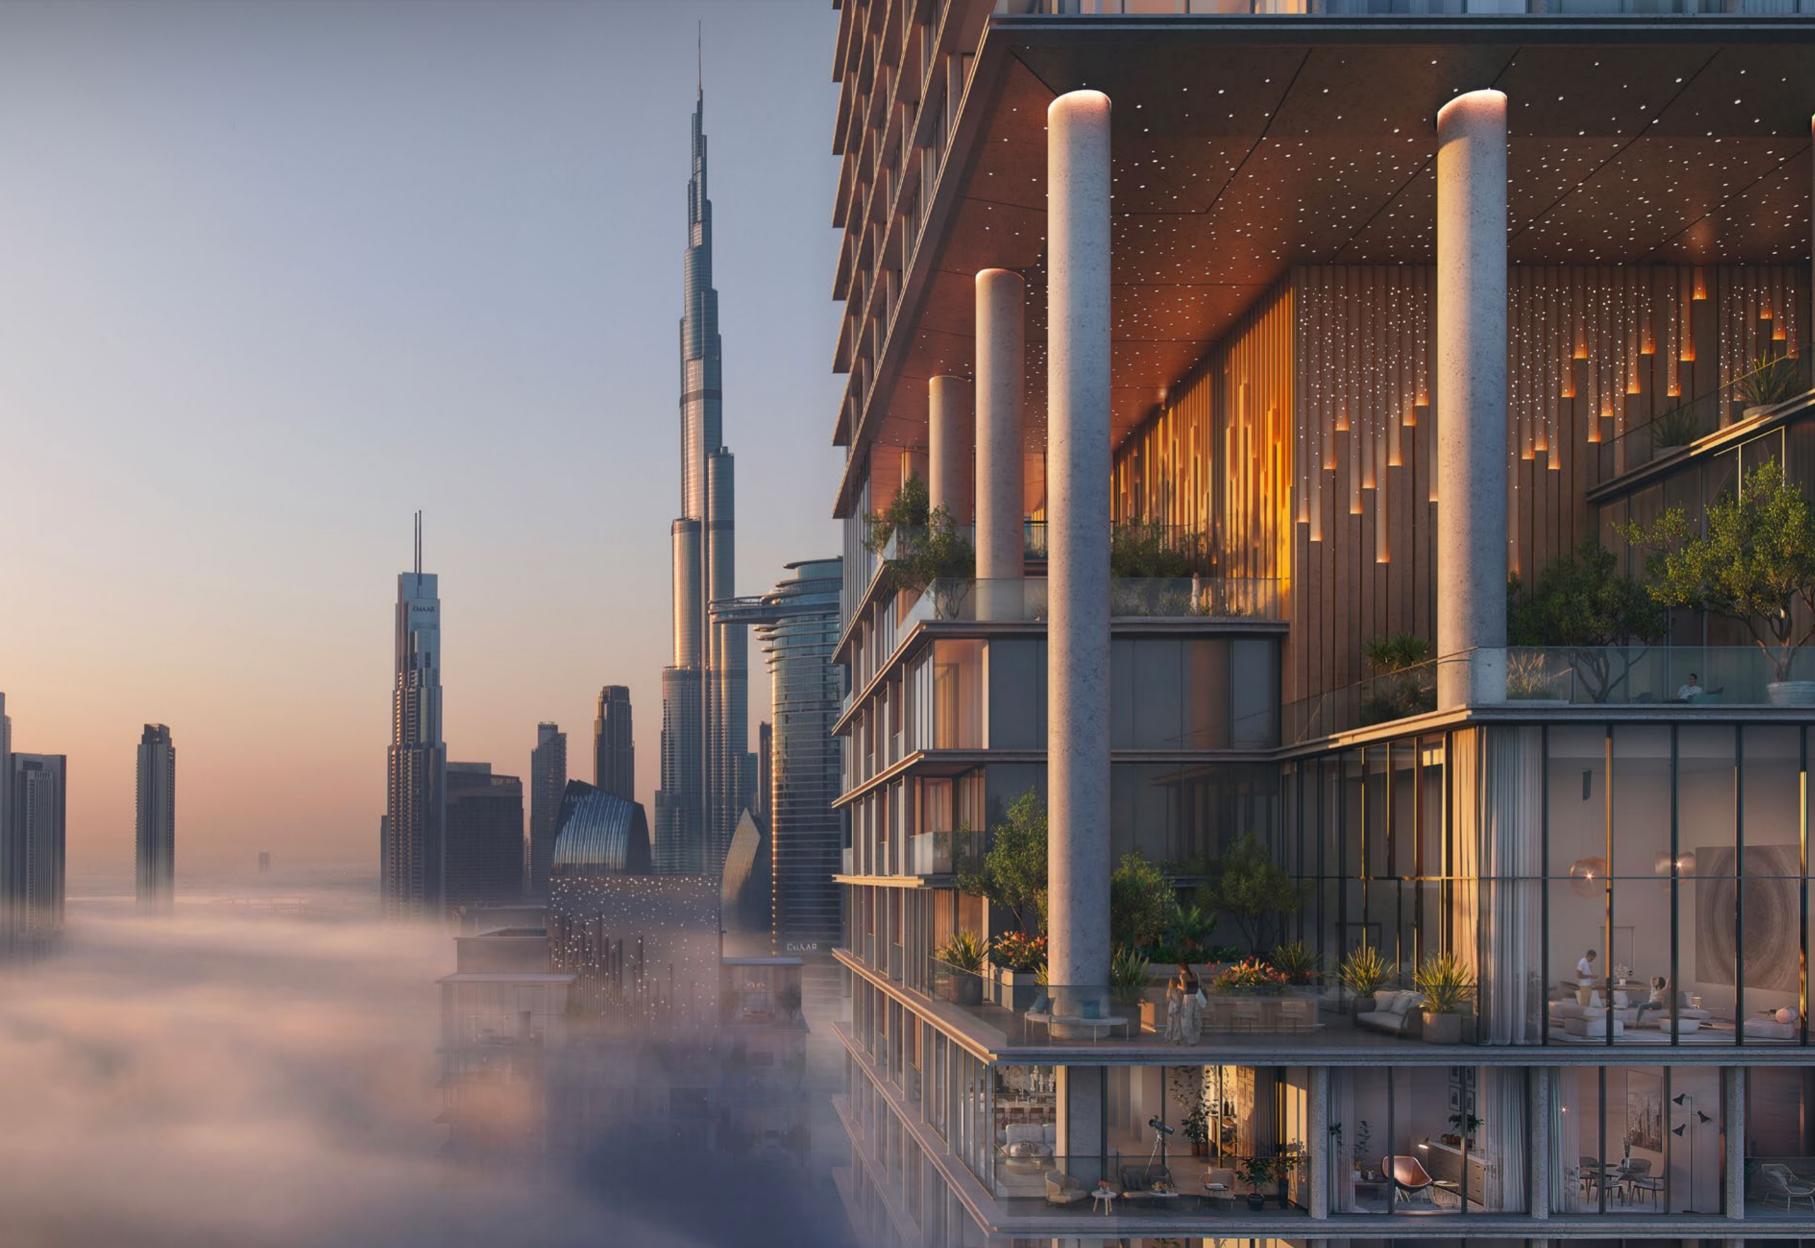

### BEYOND BOUNDARIES

Double-height spaces feature amenities effortlessly blending into spacious external terraces, enriching the feeling of openness.

VIBRANT
ELEGANCE
ABOVE
THE CITY

HEIGHTS OF ELEGANCE

Each cut-out features expansive terraces, thoughtfully designed with exclusive amenities. These terraces create a harmonious and vibrant experience for residents, set against the backdrop of an urban landscape and breathtaking views.

### SKY-HIGH LUXURY

Contemporary living is elevated to unprecedented heights by superior finishes and sweeping vistas of the surrounding landscape.

## DESIGNED FOR THE DISCERNING

Distinct special units in the unique cut-outs offer double-height living spaces and stunning views. Imagine waking up to a panoramic tapestry of the Dubai skyline, with sunlight cascading through floor-to-ceiling glass that blurs the line between your home and the vibrant city.

### MODERN MASTERPIECE WITH AWE-INSPIRING VIEWS

The exquisite 5-bedroom duplex penthouse, featuring floor-to-ceiling windows and sleek modern lines, is beautifully complemented by exclusive interiors with a warm colour palette and offers unobstructed views of the sea and downtown.