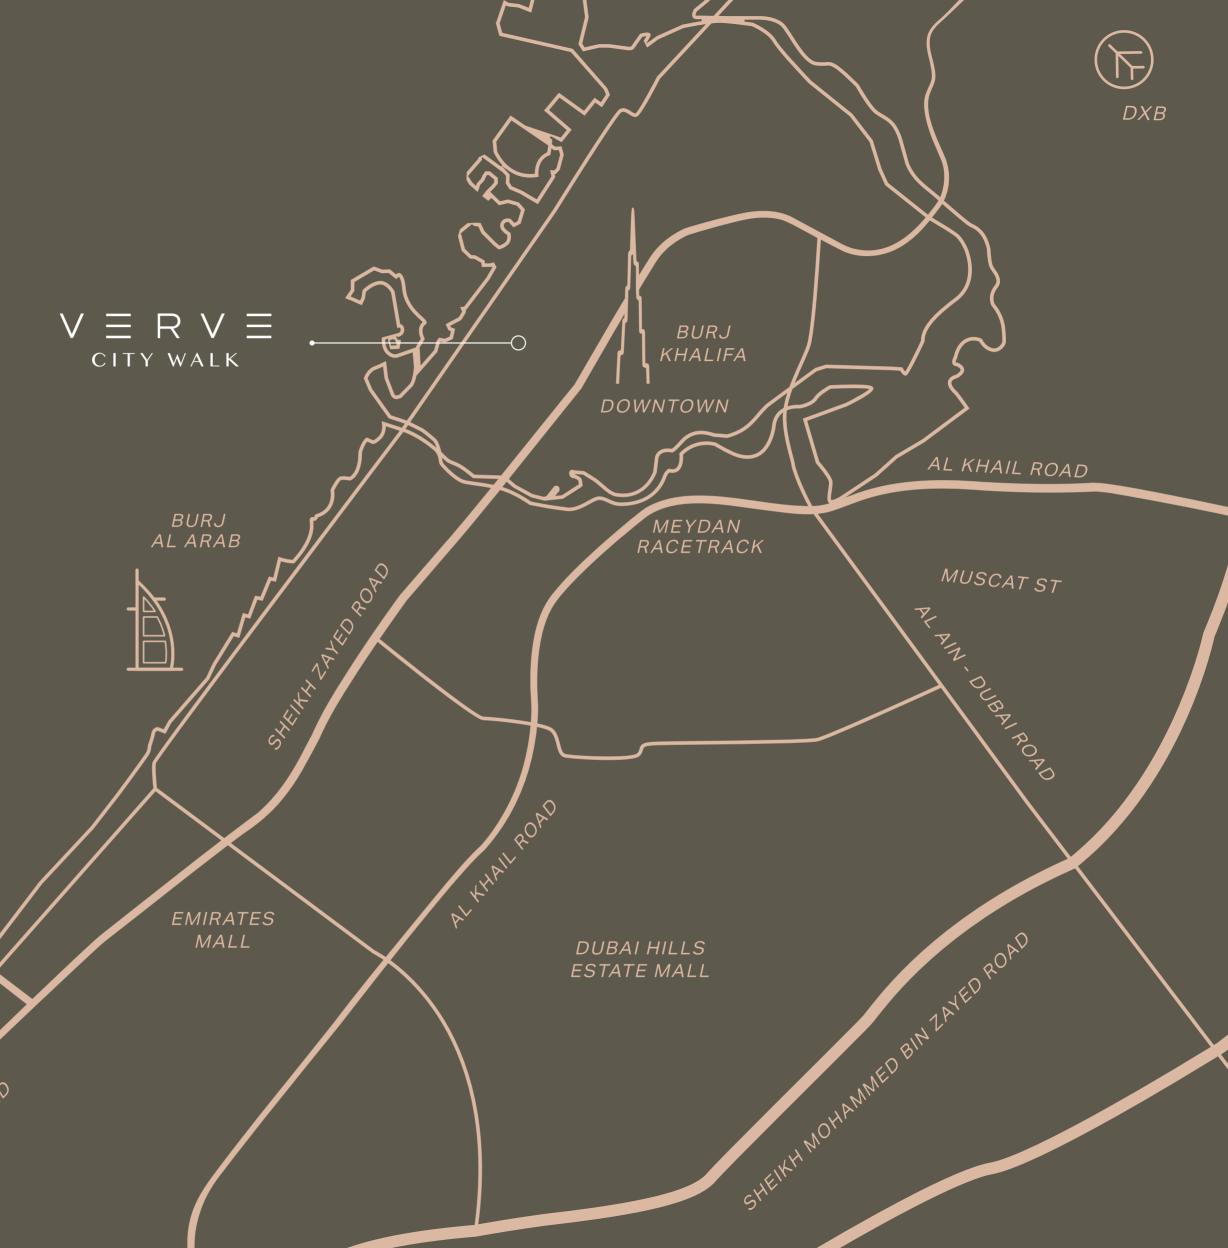

#### A COVETED ADDRESS

BLUEWATERS ISLAND

Situated along Al Safa Street, this coveted address offers residents easy access to well-established destinations and iconic landmarks in Dubai through major highways and road networks. Just 10 minutes from the pristine shores of Jumeirah Beach and 5 minutes from the vibrant energy of Downtown Dubai, this prime location provides an unparalleled living experience where residents can enjoy refined elegance, right in the heart of City Walk.

PALM JUMEIRAH

A SEAMLESS

BLEND OF URBAN

CONVENIENCE AND

PREMIUM LIVING

2-MINUTE DRIVE
2-MINUTE DRIVE
5-MINUTE DRIVE
10-MINUTE DRIVE
15-MINUTE DRIVE

CITY WALK MALL
SHEIKH ZAYED ROAD
THE DUBAI MALL
JUMEIRAH BEACH
DXB AIRPORT