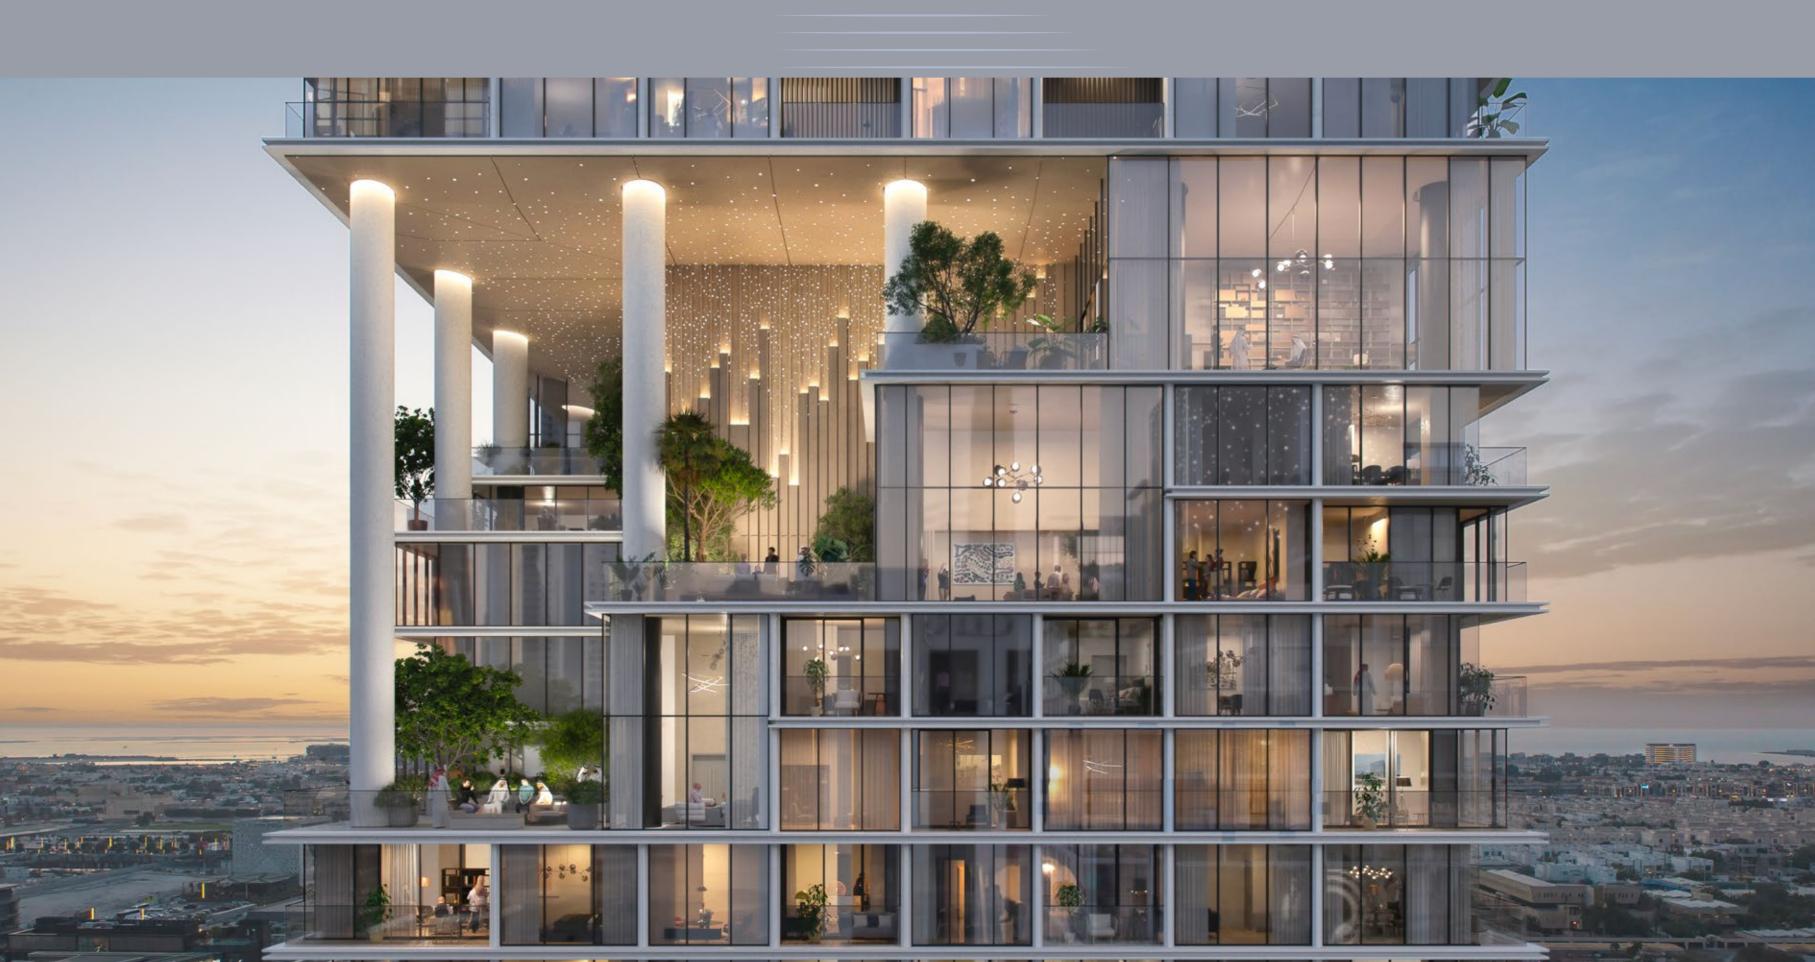

### BEYOND BOUNDARIES

Double-height spaces feature amenities effortlessly blending into spacious external terraces, enriching the feeling of openness.

VIBRANT
ELEGANCE
ABOVE
THE CITY

HEIGHTS OF ELEGANCE

Each cut-out features expansive terraces, thoughtfully designed with exclusive amenities. These terraces create a harmonious and vibrant experience for residents, set against the backdrop of an urban landscape and breathtaking views.

### SKY-HIGH LUXURY

Contemporary living is elevated to unprecedented heights by superior finishes and sweeping vistas of the surrounding landscape.

## DESIGNED FOR THE DISCERNING

Distinct special units in the unique cut-outs offer double-height living spaces and stunning views. Imagine waking up to a panoramic tapestry of the Dubai skyline, with sunlight cascading through floor-to-ceiling glass that blurs the line between your home and the vibrant city.