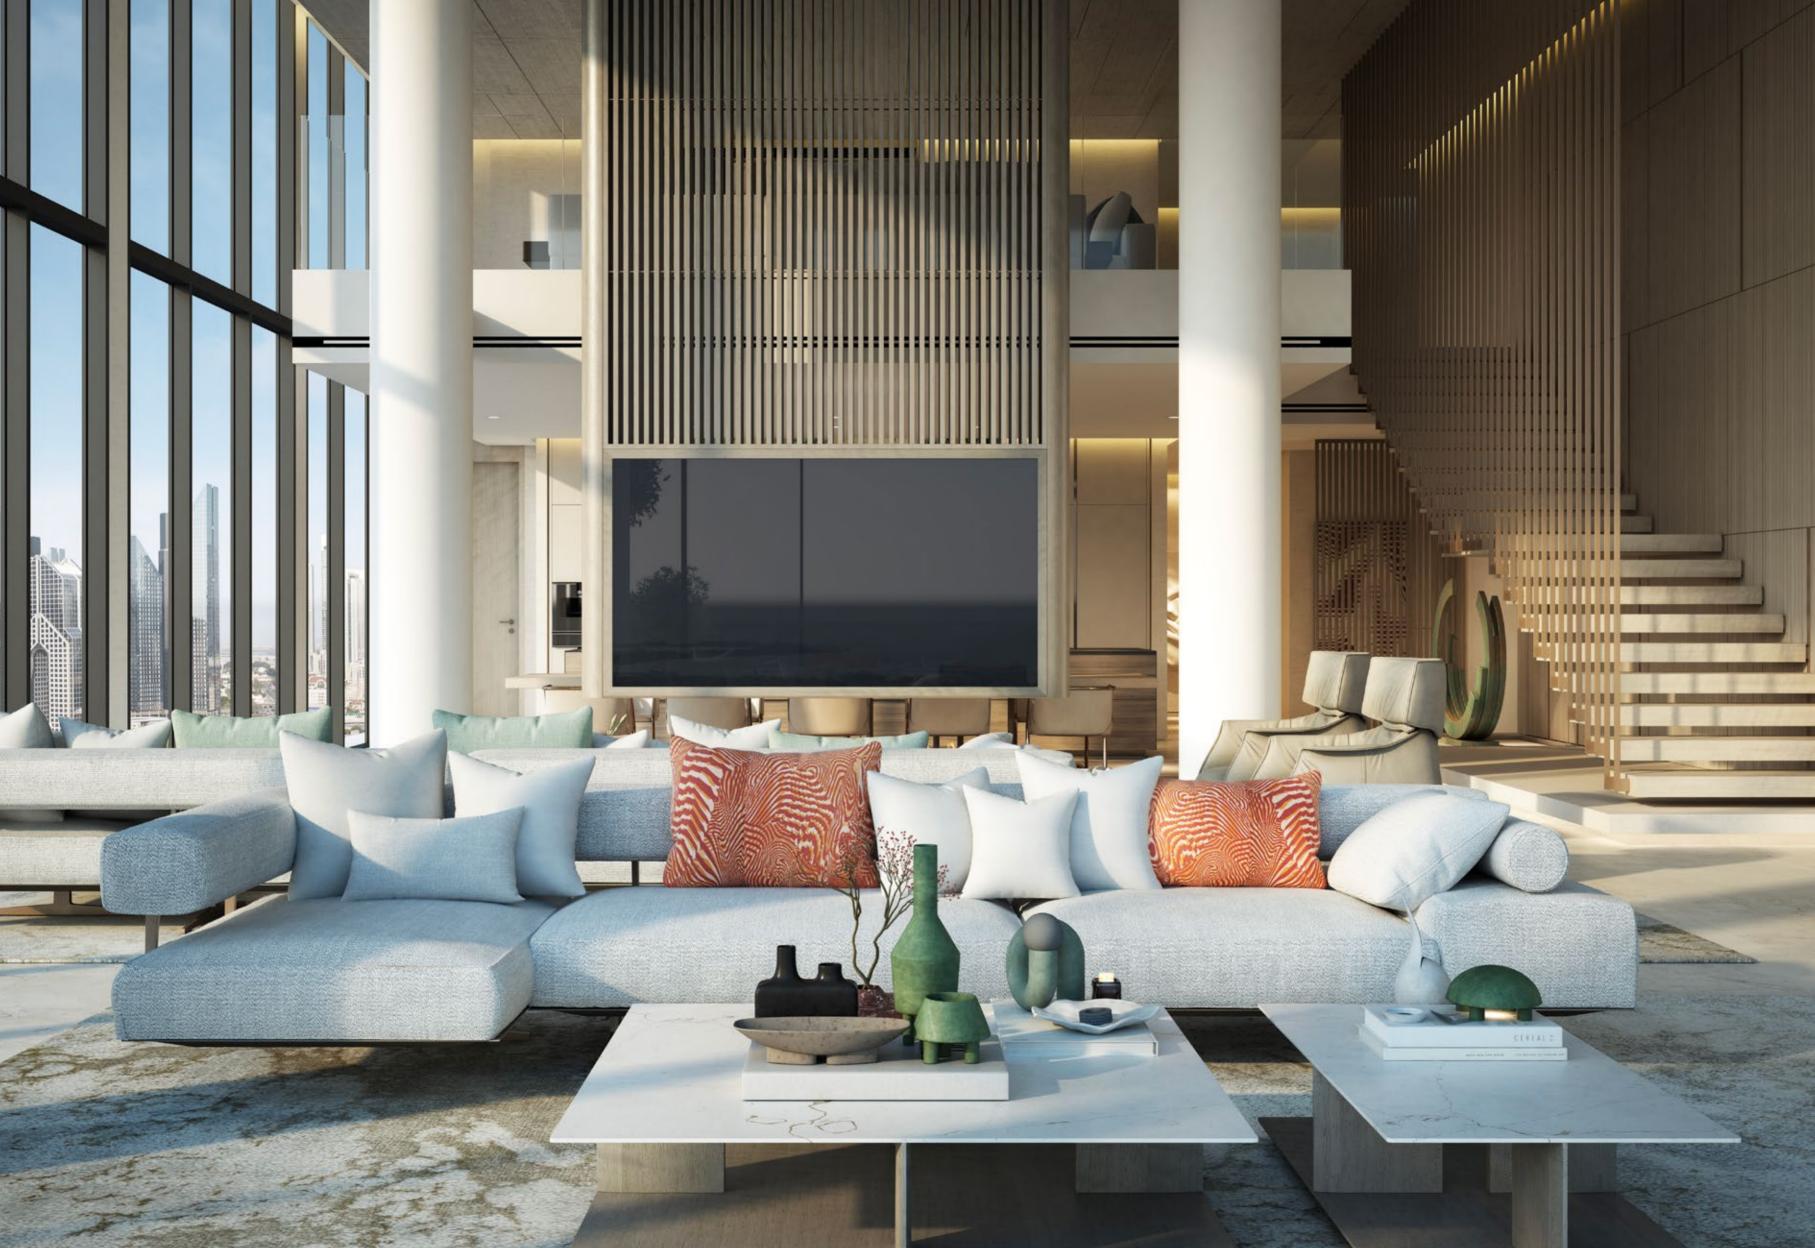

### BEYOND BOUNDARIES

Double-height spaces feature amenities effortlessly blending into spacious external terraces, enriching the feeling of openness.

VIBRANT
ELEGANCE
ABOVE
THE CITY

HEIGHTS OF ELEGANCE

Each cut-out features expansive terraces, thoughtfully designed with exclusive amenities. These terraces create a harmonious and vibrant experience for residents, set against the backdrop of an urban landscape and breathtaking views.

### SKY-HIGH LUXURY

Contemporary living is elevated to unprecedented heights by superior finishes and sweeping vistas of the surrounding landscape.

## DESIGNED FOR THE DISCERNING

Distinct special units in the unique cut-outs offer double-height living spaces and stunning views. Imagine waking up to a panoramic tapestry of the Dubai skyline, with sunlight cascading through floor-to-ceiling glass that blurs the line between your home and the vibrant city.