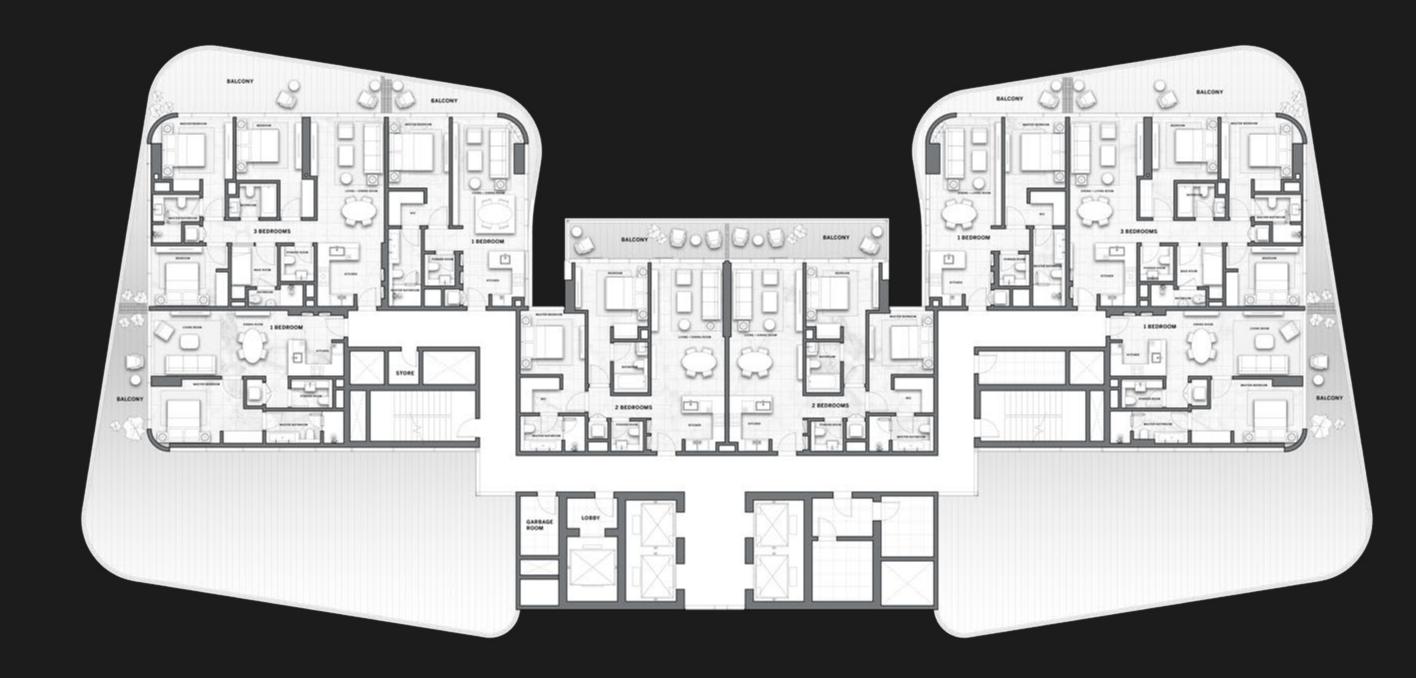

# TYPICAL FLOOR PLAN GARDEN SUITES

LEVEL 01

ONE BEDROOM

■ TWO BEDROOMS

THREE BEDROOMS

Disclaimer: All pictures, plans, layouts, information, data and details included in this brochure are indicative only and may change at any time up to the final 'as built' status in accordance with final designs of the project, regulatory approvals and planning permissions. All accessories and interior finishes such as wallpaper, chandeliers, furniture, electronics, white goods, curtains, hard and soft landscaping, pavements, features, gym, swimming pool(s) and other elements displayed in the brochure, or within the show apartment or between the plot boundary and the unit, are not part of the unit and are shown for illustrative purposes only.