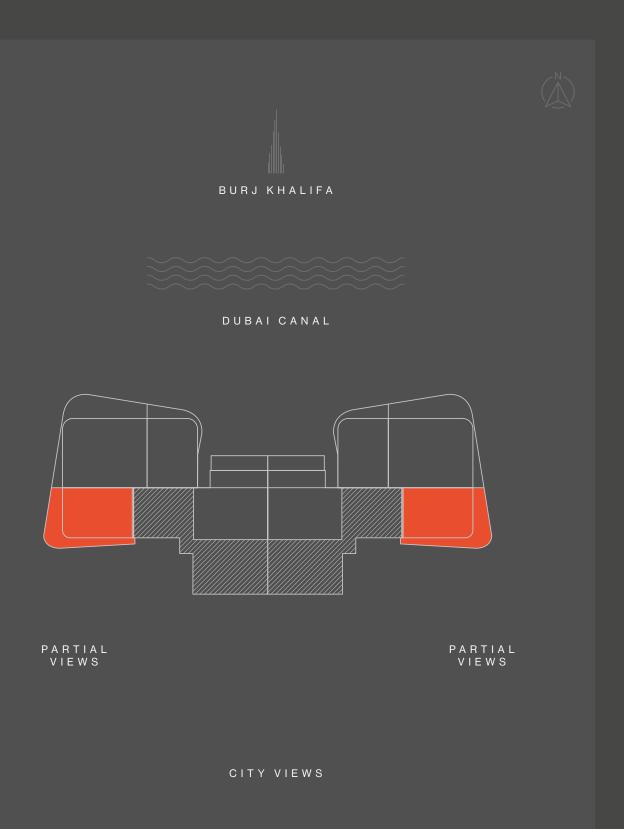

hin the show apartment or between the plot boundary and the unit, are not part of the unit and are shown for illustrative purposes only.



PARTIAL
VIEWS

PARTIAL VIEWS





1 - 19





 INTERNAL AREA
 sqm 66
 sqft 710

 BALCONY
 sqm 10 - 22
 sqft 108 - 237

 TOTAL
 sqm 76 - 88
 sqft 818 - 947





1 - 19







1 - 15







| TOTAL      | sam     | 74 - 75 | saft | 797 - 807 |
|------------|---------|---------|------|-----------|
| BALCONY    | sqm     | 14 - 15 | sqft | 151 - 161 |
| INTERNAL A | REA sqm | 60      | sqft | 646       |





LEVEL 17





| TOTAL      | S      | sqm : | 230 | sqft | 2,471 |
|------------|--------|-------|-----|------|-------|
| BALCONY    | S      | sqm   | 167 | sqft | 1,804 |
| INTERNAL A | AREA s | sqm   | 62  | sqft | 667   |





**LEVELS** 18 - 19



INTERNAL AREA sqm 62 sqft 674
BALCONY sqm 27 sqft 291

TOTAL sqm 90 sqft 964

| LIVING ROOM<br>3800x2950 mm | DINING ROOM<br>2350x2950 mm |                                 |
|-----------------------------|-----------------------------|---------------------------------|
|                             |                             | KITCHEN 2500x1650 mm            |
| MASTER BEDROOM 4150x2860 mm |                             | POWDER ROOM<br>1860x1300 mm     |
|                             | DRESSING<br>1770x1500 mm    | MASTER BATHROOM<br>3500x1500 mm |
| BALCONY                     |                             |                                 |





1 - 16





| TOTAL    |      | sam | 137 - 150 | saft | 1.475 - 1.615 |
|----------|------|-----|-----------|------|---------------|
| BAL