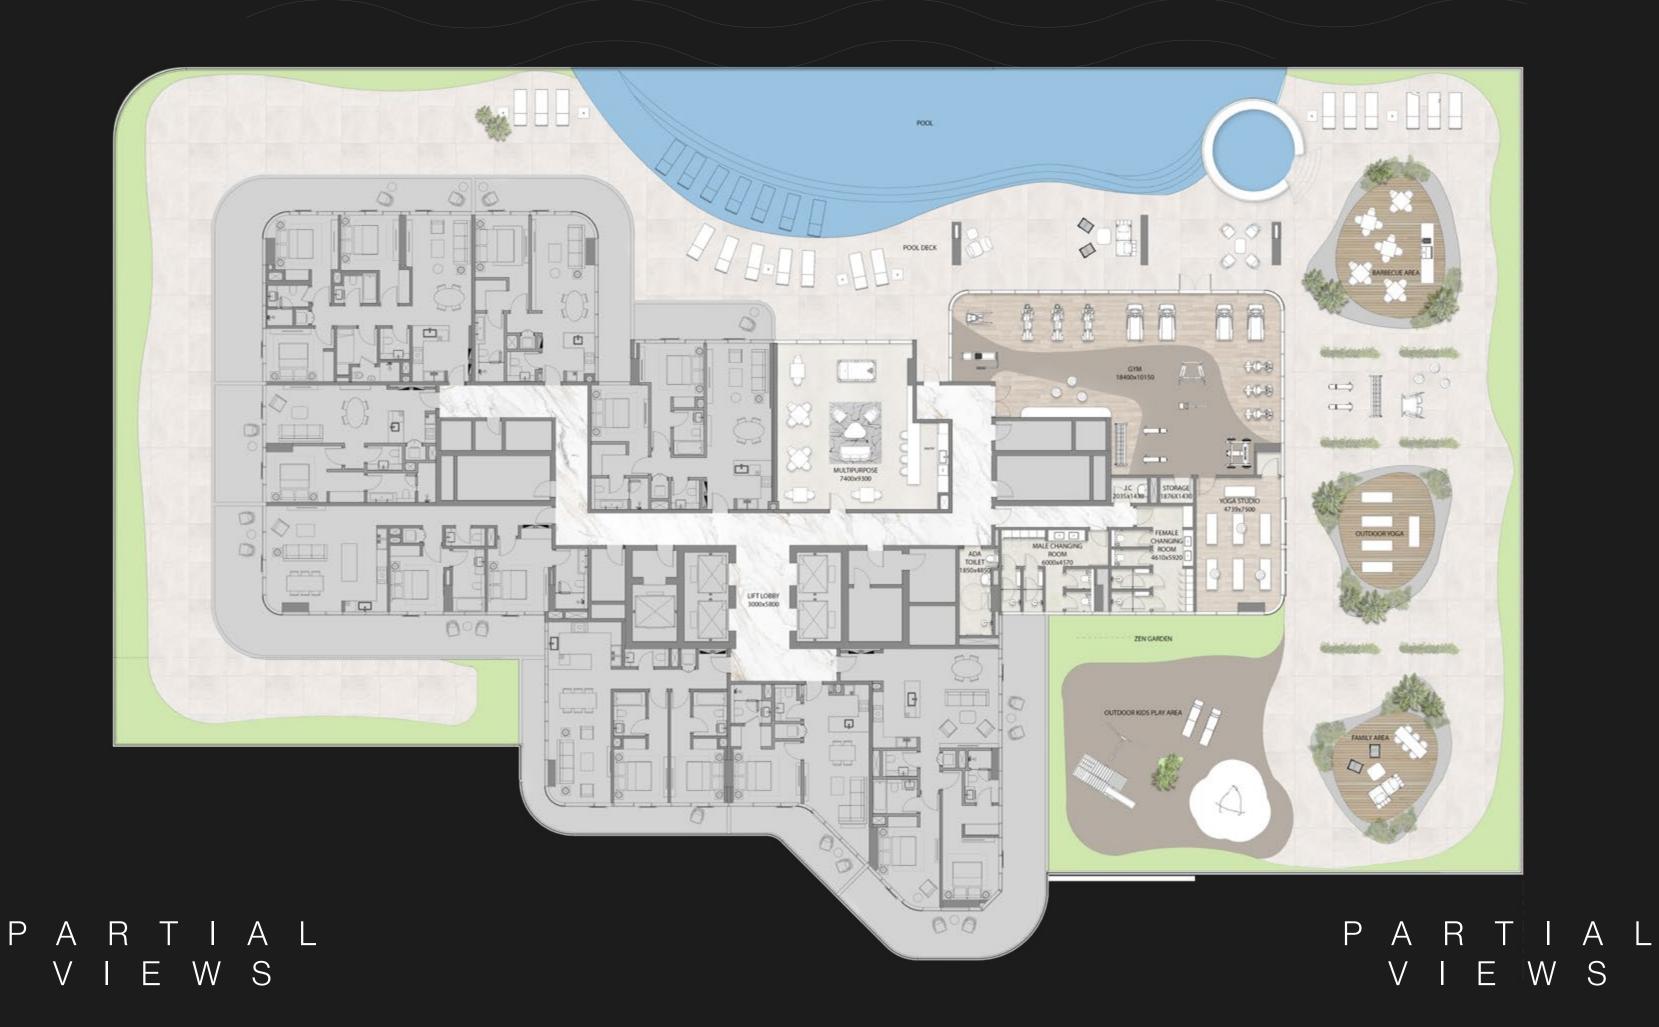

# D E L V E I N T O T H E I N F I N I T Y P O O L D I R E C T L Y B Y T H E C A N A L

The Infinity pool at DG1 is a tranquil experience like no other, situated next to a children play area. Directly overlooking the Dubai Canal, you will feel as though your midday swim is a getaway around the canal.

## G A R D E N

Get away from the urban jungle and immerse
yourself in the enchanting Sky Garden on the
rooftop. Located on level 16, this is a peaceful nest
to reconnect with nature.

## P E A C E

There's no need to travel far in order to find real peace of mind.

A yoga studio in the building will be at disposal of residents who are looking for a workout or a meditation session, without leaving their home.

# S T A T E O F T H E A R T G Y M A N D R E C R E A T I O N A L S P A C E S

With open views of lush green spaces, the distinctive gym is fully equipped with everything one desires to refuel for the day ahead.