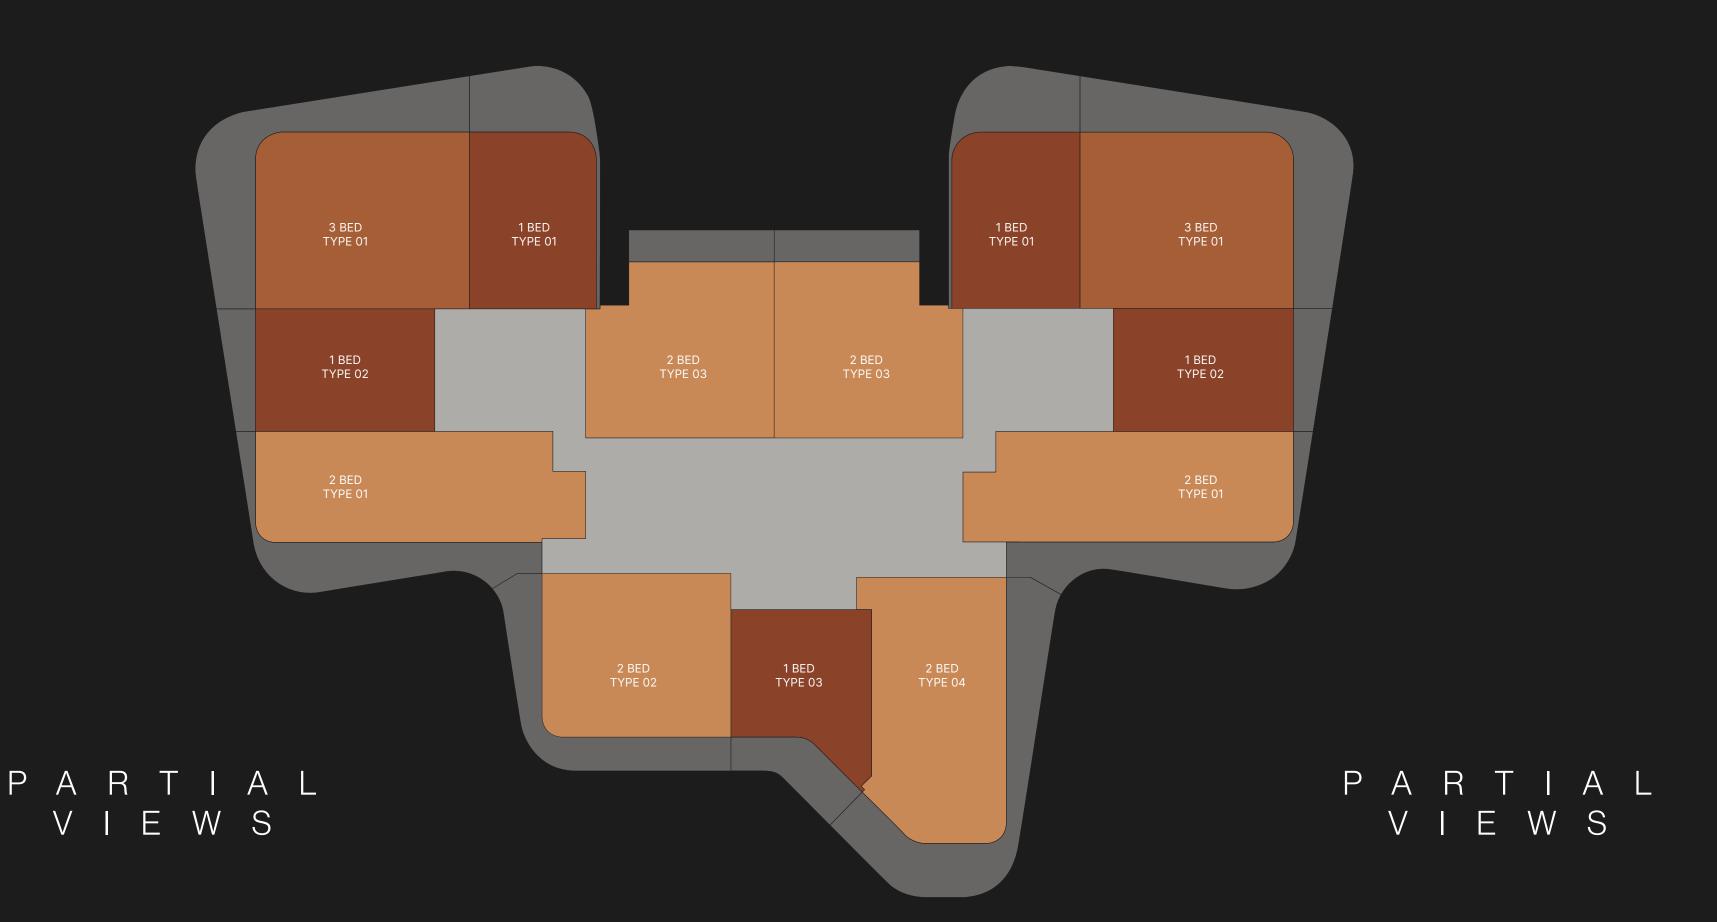

In the building, a great variety of residences in terms of spaces and sizes is conceived to satisfy every kind of need.

Style, comfort and luxury are what make these apartments truly unique: decorated with a classy and contemporary taste, each with a private balcony to enjoy the impressive views.

# TYPICAL FLOOR PLAN GARDEN SUITES

LEVEL 01

ONE BEDROOM

■ TWO BEDROOMS

THREE BEDROOMS

Disclaimer: All pictures, plans, layouts, information, data and details included in this brochure are indicative only and may change at any time up to the final 'as built' status in accordance with final designs of the project, regulatory approvals and planning permissions. All accessories and interior finishes such as wallpaper, chandeliers, furniture, electronics, white goods, curtains, hard and soft landscaping, pavements, features, gym, swimming pool(s) and other elements displayed in the brochure, or within the show apartment or between the plot boundary and the unit, are not part of the unit and are shown for illustrative purposes only.