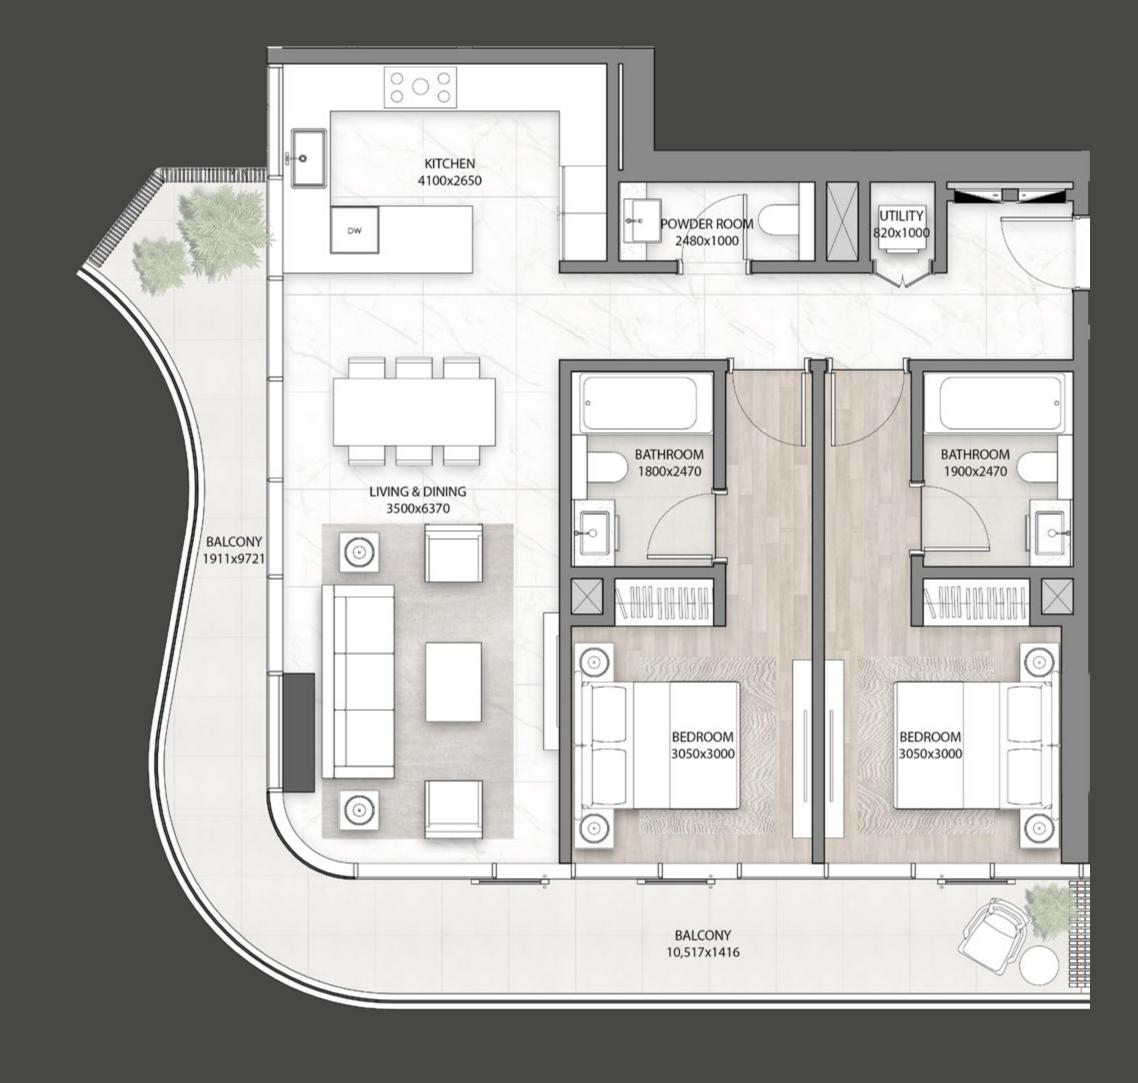

## TYPICAL FLOOR PLAN

01B

LEVELS 05 - 08, 13 - 15

ONE BEDROOM

■ TWO BEDROOMS

THREE BEDROOMS

Disclaimer: All pictures, plans, layouts, information, data and details included in this brochure are indicative only and may change at any time up to the final 'as built' status in accordance with final designs of the project, regulatory approvals and planning permissions. All accessories and interior finishes such as wallpaper, chandeliers, furniture, electronics, white goods, curtains, hard and soft landscaping, pavements, features, gym, swimming pool(s) and other elements displayed in the brochure, or within the show apartment or between the plot boundary and the unit, are not part of the unit and are shown for illustrative purposes only.

# TYPICAL FLOOR PLAN 01B

LEVELS 05 - 08, 13 - 15

Disclaimer: All pictures, plans, layouts, information, data and details included in this brochure are indicative only and may change at any time up to the final 'as built' status in accordance with final designs of the project, regulatory approvals and planning permissions. All accessories and interior finishes such as wallpaper, chandeliers, furniture, electronics, white goods, curtains, hard and soft landscaping, pavements, features, gym, swimming pool(s) and other elements displayed in the brochure, or within the show apartment or between the plot boundary and the unit, are not part of the unit and are shown for illustrative purposes only.