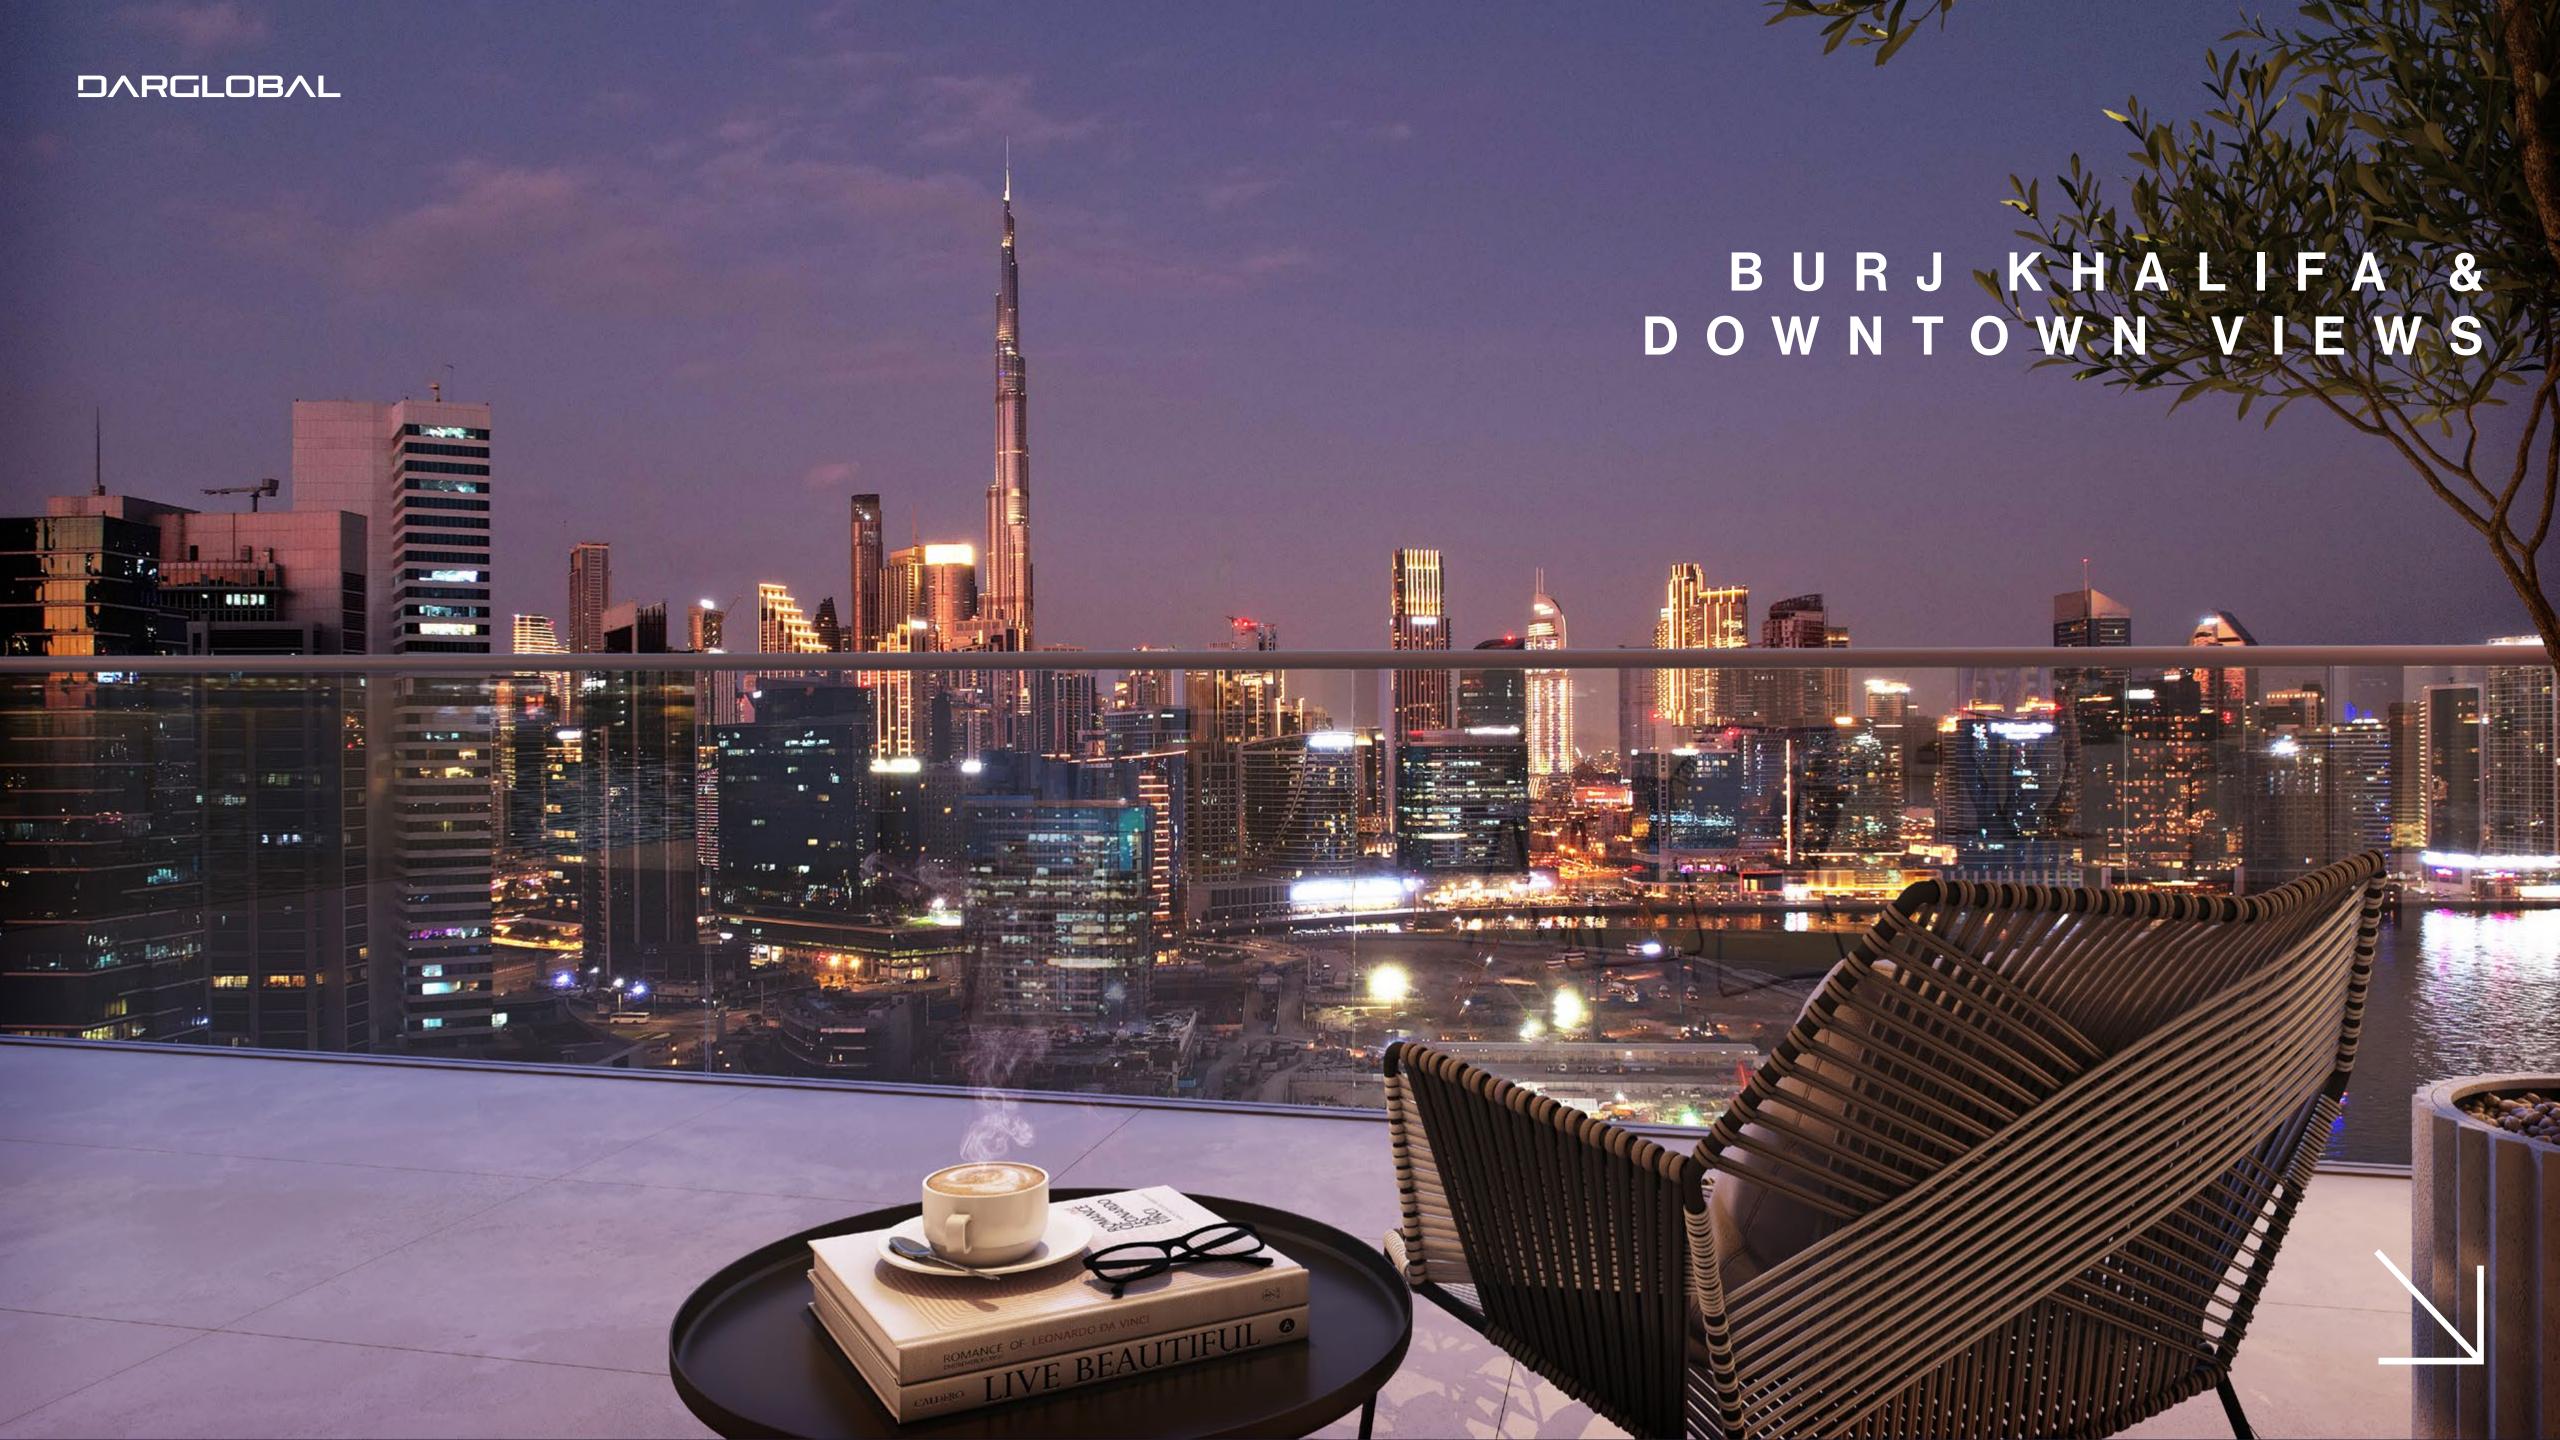

### CAN YOU SEE FROM A DIFFERENT PERSPECTIVE?

VIE W

DG1 is located in the heart of Business
Bay directly on Dubai Canal, where
stunning views of the city and the water
will impress the residents and their
guests. The units enjoy North and East/
West views, all of them facing Downtown
Dubai and Burj Khalifa.