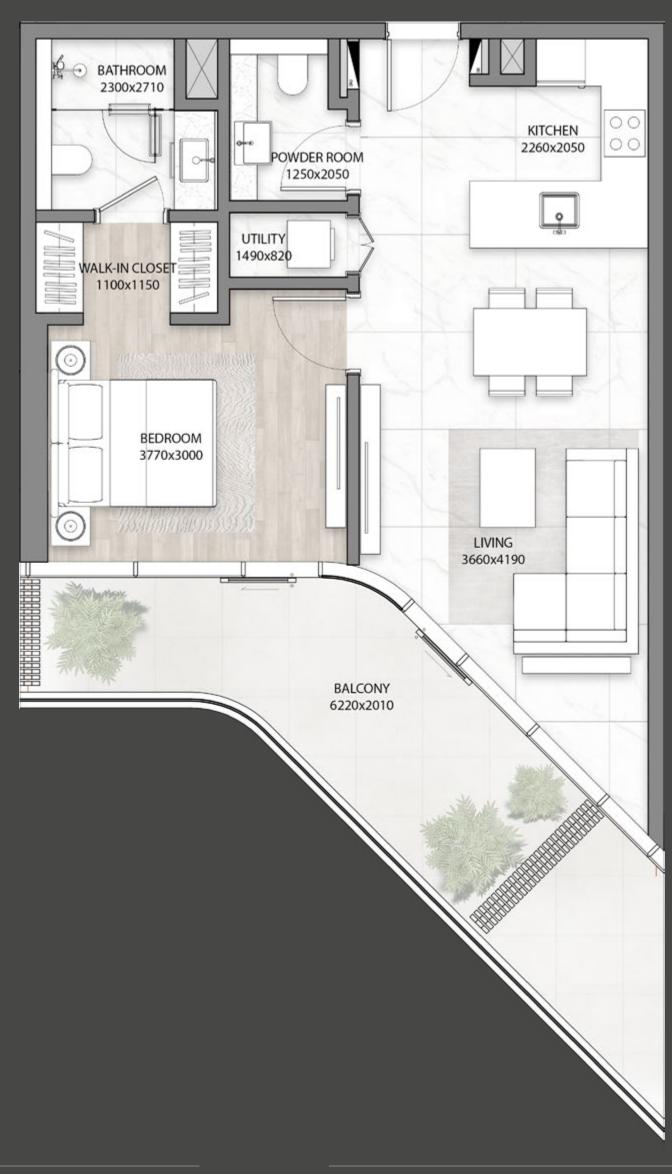

# TYPICAL FLOOR PLAN SKY SUITES

18 - 19

OVERLOOKING THE SKY GARDEN 3 BED TYPE 01 1 BED TYPE 01 1 BED TYPE 01 1 BED TYPE 05

ONE BEDROOM

■ TWO BEDROOMS

THREE BEDROOMS

are indicative only and may change at any time up to the final 'as built' status in accordance with final designs of the project, regulatory approvals and planning permissions. All accessories and interior finishes such as wallpaper, chandeliers, furniture, electronics, white goods, curtains, hard and soft landscaping, pavements, features, gym, swimming pool(s) and other elements displayed in the brochure, or within the show apartment or between the plot boundary and the unit, are not part of the unit and are shown for illustrative purposes only.

## TYPICAL FLOOR PLAN SKY SUITES

18 - 19

OVERLOOKING THE SKY GARDEN

ONE BEDROOM

TWO BEDROOMS

THREE BEDROOMS

Disclaimer: All pictures, plans, layouts, information, data and details included in this brochure are indicative only and may change at any time up to the final 'as built' status in accordance with final designs of the project, regulatory approvals and planning permissions. All accessories and interior finishes such as wallpaper, chandeliers, furniture, electronics, white goods, curtains, hard and soft landscaping, pavements, features, gym, swimming pool(s) and other elements displayed in the brochure, or within the show apartment or between the plot boundary and the unit, are not part of the unit and are shown for illustrative purposes only.

**LEVELS** 18 - 19

INTERNAL AREA sqm 62 sqft 674
BALCONY sqm 27 sqft 291

TOTAL sqm 90 sqft 964

| LIVING ROOM<br>3800x2950 mm | DINING ROOM<br>2350x2950 mm |                                 |
|-----------------------------|-----------------------------|---------------------------------|
|                             |                             | KITCHEN 2500x1650 mm            |
| MASTER BEDROOM 4150x2860 mm |                             | POWDER ROOM<br>1860x1300 mm     |
|                             | DRESSING<br>1770x1500 mm    | MASTER BATHROOM<br>3500x1500 mm |
| BALCONY                     |                             |                                 |