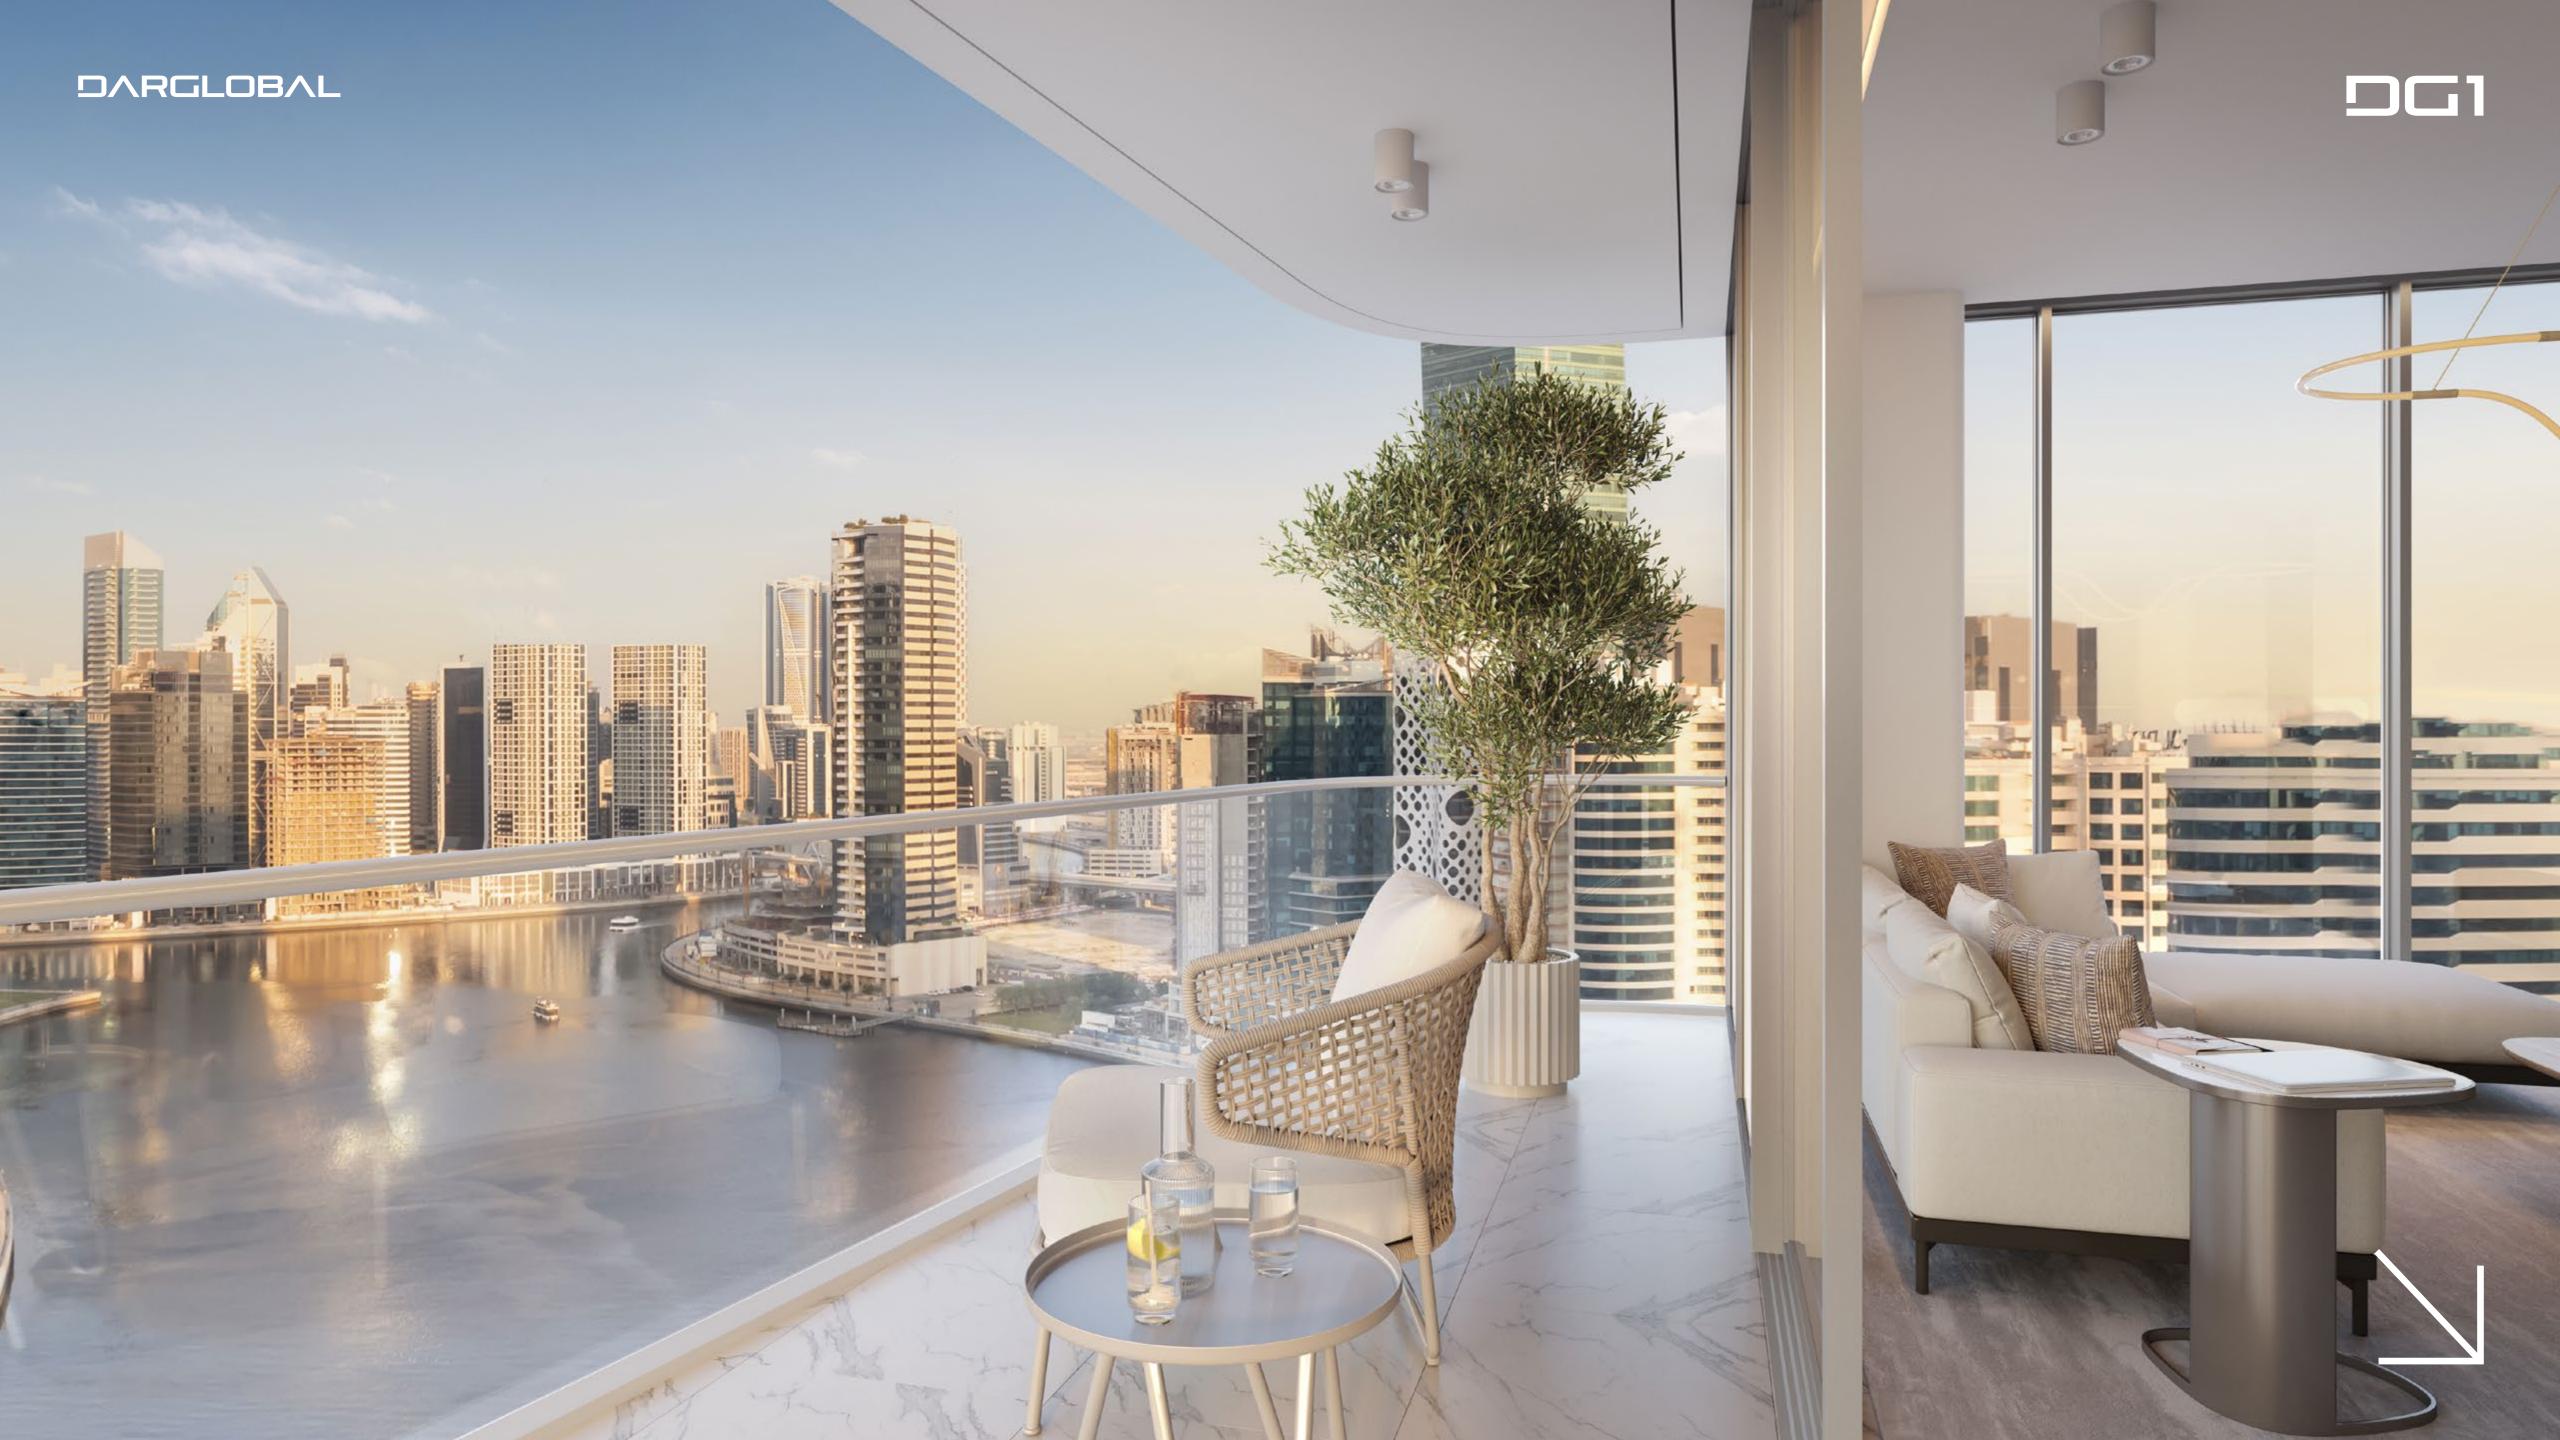

### CAN YOU SEE FROM A DIFFERENT PERSPECTIVE?

VIE W

DG1 is located in the heart of Business
Bay directly on Dubai Canal, where
stunning views of the city and the water
will impress the residents and their
guests. The units enjoy North and East/
West views, all of them facing Downtown
Dubai and Burj Khalifa.

In the building, a great variety of residences in terms of spaces and sizes is conceived to satisfy every kind of need.

Style, comfort and luxury are what make these apartments truly unique: decorated with a classy and contemporary taste, each with a private balcony to enjoy the impressive views.