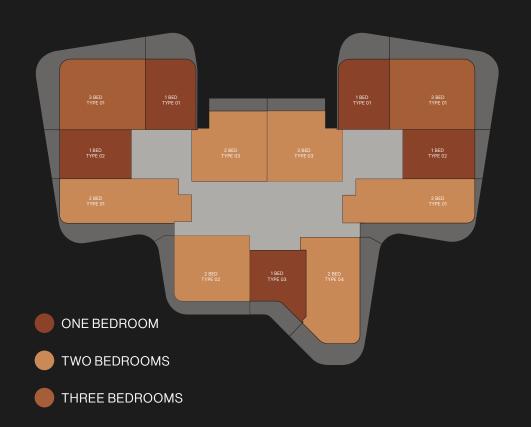

# TYPICAL FLOOR PLAN GARDEN SUITES

LEVEL 01

ONE BEDROOM

■ TWO BEDROOMS

THREE BEDROOMS

Disclaimer: All pictures, plans, layouts, information, data and details included in this brochure are indicative only and may change at any time up to the final 'as built' status in accordance with final designs of the project, regulatory approvals and planning permissions. All accessories and interior finishes such as wallpaper, chandeliers, furniture, electronics, white goods, curtains, hard and soft landscaping, pavements, features, gym, swimming pool(s) and other elements displayed in the brochure, or within the show apartment or between the plot boundary and the unit, are not part of the unit and are shown for illustrative purposes only.

# TYPICAL FLOOR PLAN GARDEN SUITES

LEVEL O1

ONE BEDROOM

■ TWO BEDROOMS

THREE BEDROOMS

Disclaimer: All pictures, plans, layouts, information, data and details included in this brochure are indicative only and may change at any time up to the final 'as built' status in accordance with final designs of the project, regulatory approvals and planning permissions. All accessories and interior finishes such as wallpaper, chandeliers, furniture, electronics, white goods, curtains, hard and soft landscaping, pavements, features, gym, swimming pool(s) and other elements displayed in the brochure, or within the show apartment or between the plot boundary and the unit, are not part of the unit and are shown for illustrative purposes only.