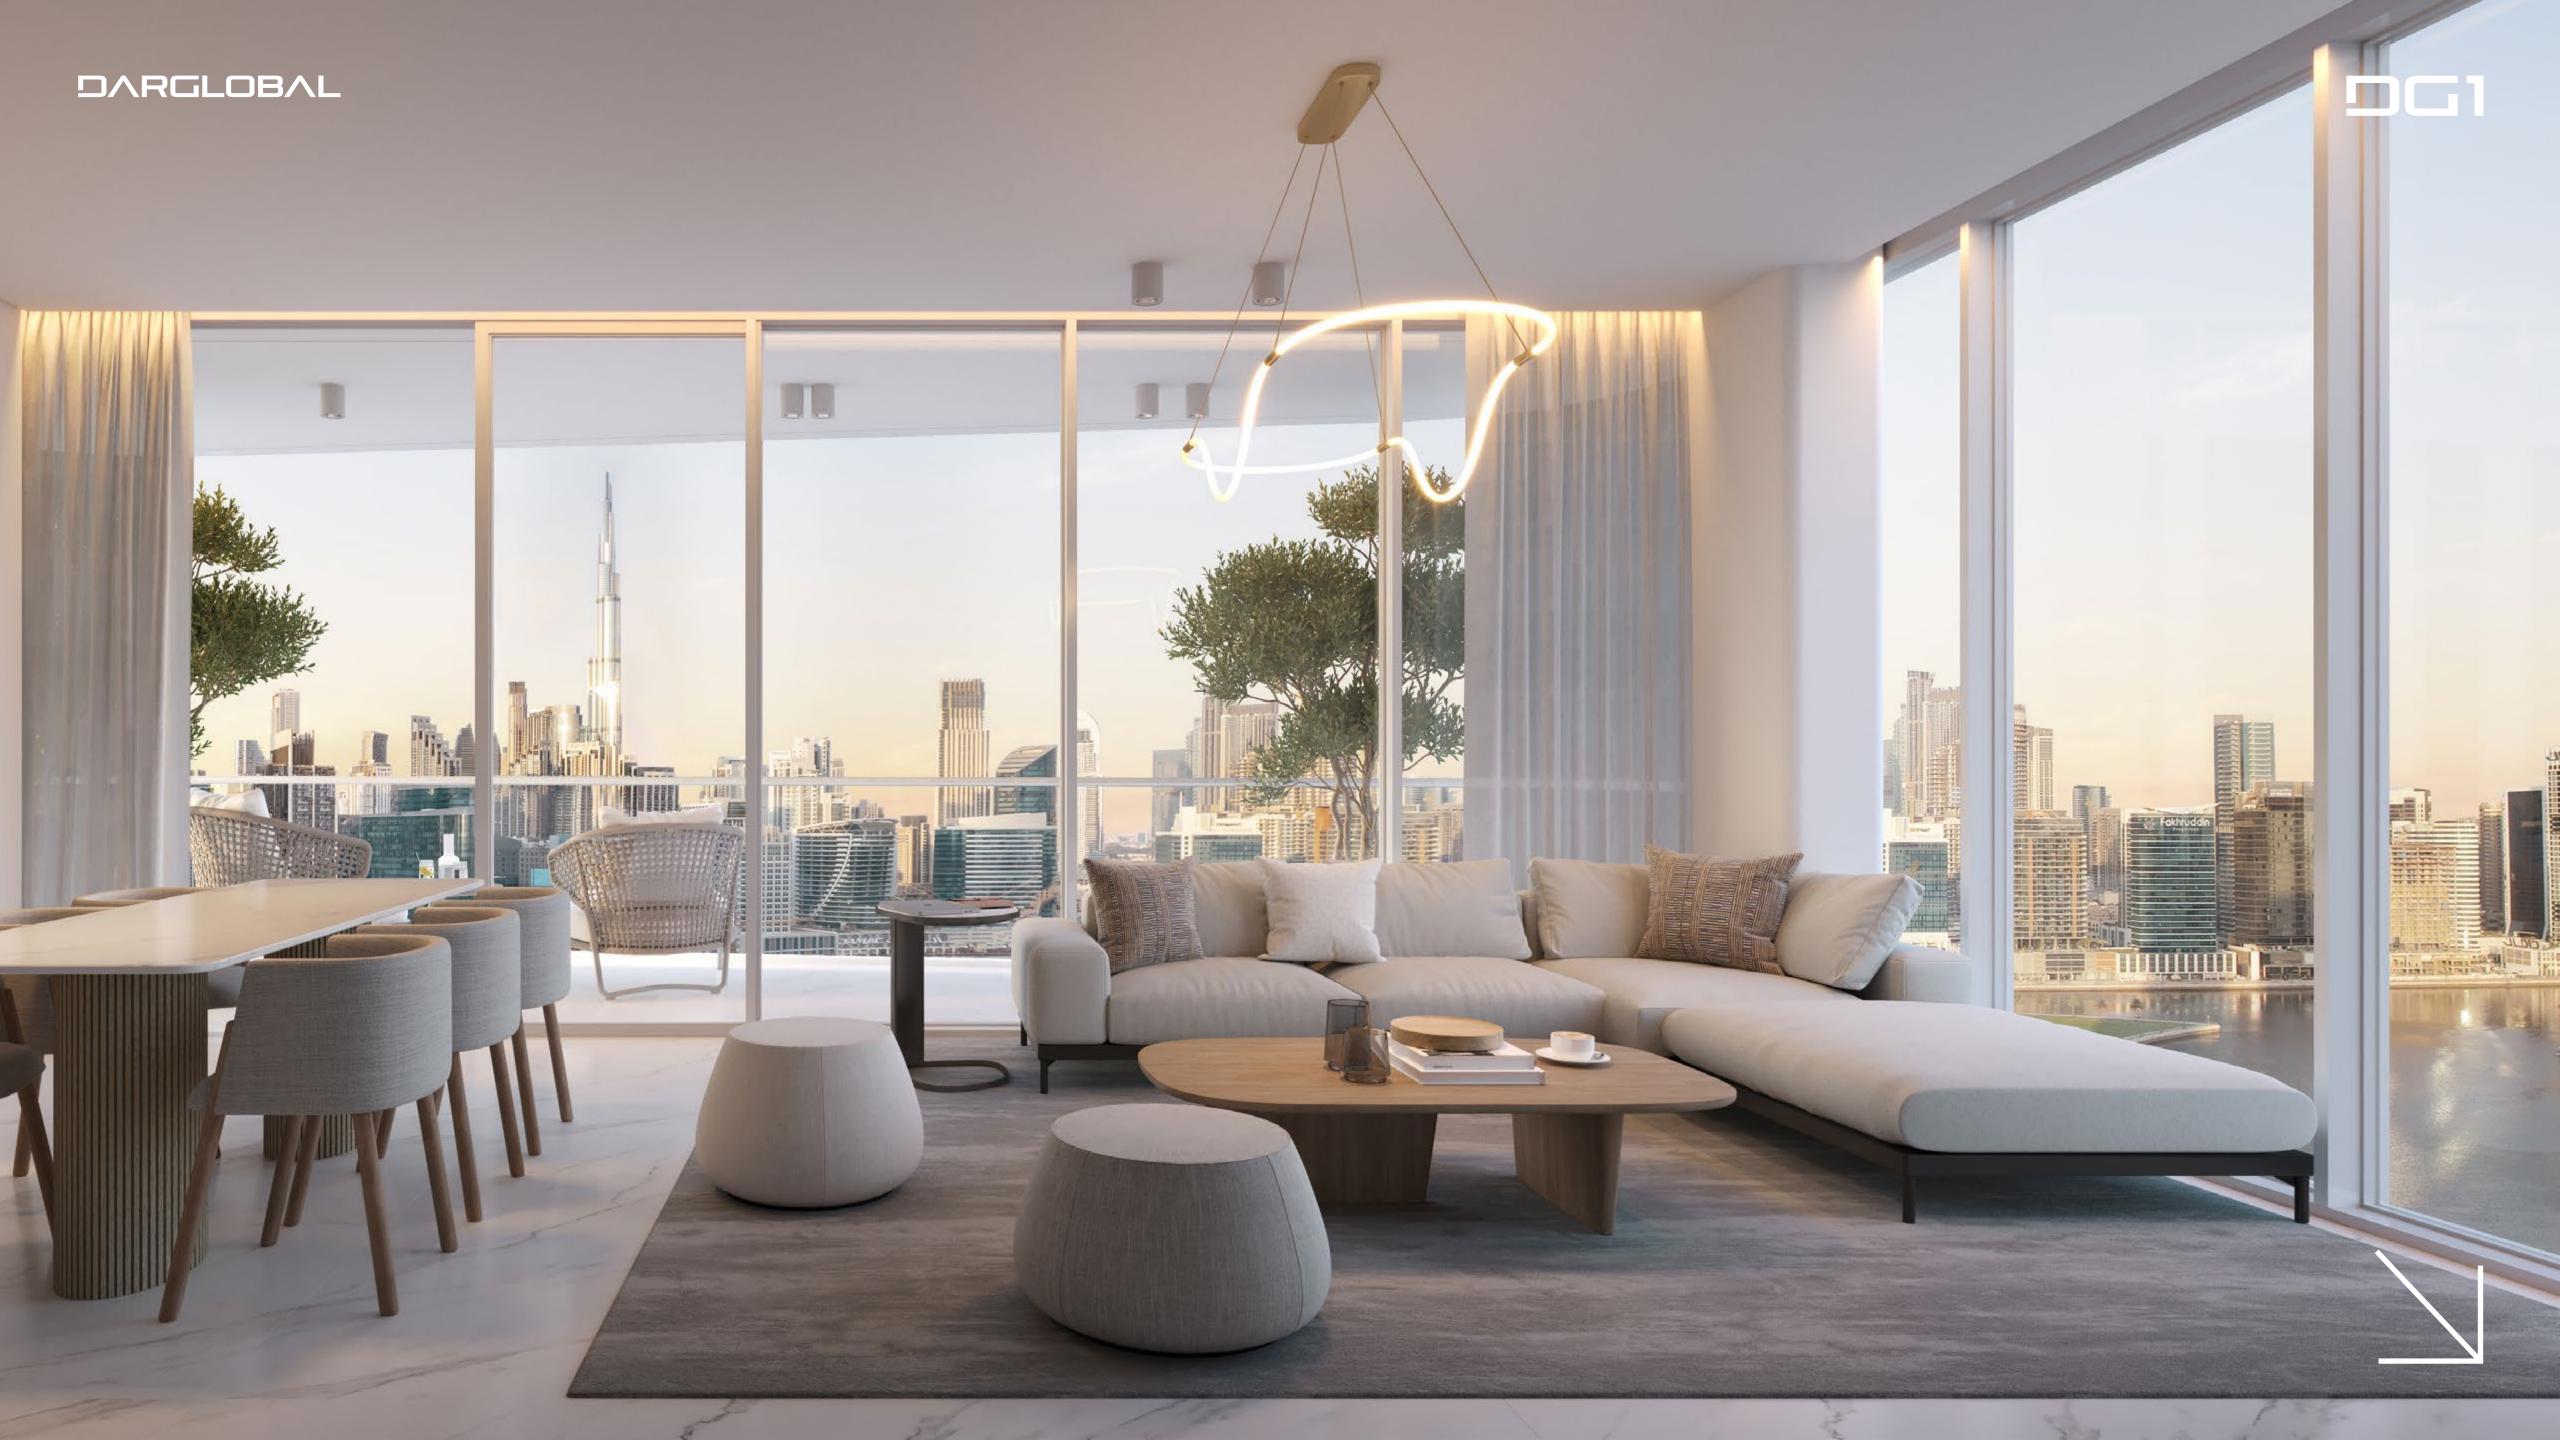

In the building, a great variety of residences in terms of spaces and sizes is conceived to satisfy every kind of need.

Style, comfort and luxury are what make these apartments truly unique: decorated with a classy and contemporary taste, each with a private balcony to enjoy the impressive views.

THE SPACE INSIDE DG1 HAS
BEEN DESIGNED AND CRAFTED
TO THE HIGHEST STANDARDS,
IN ORDER TO OFFER A TRULY
UNIQUE & PREMIUM LIVING
EXPERIENCE.

## M A R V E L I S N O T A D E T A I L

The materials and the finishings that compose the residential units are of the finest quality and standard.

European marble floors and european bathroom fixtures underline the superior class of these spaces, as well as the stylish European kitchens.