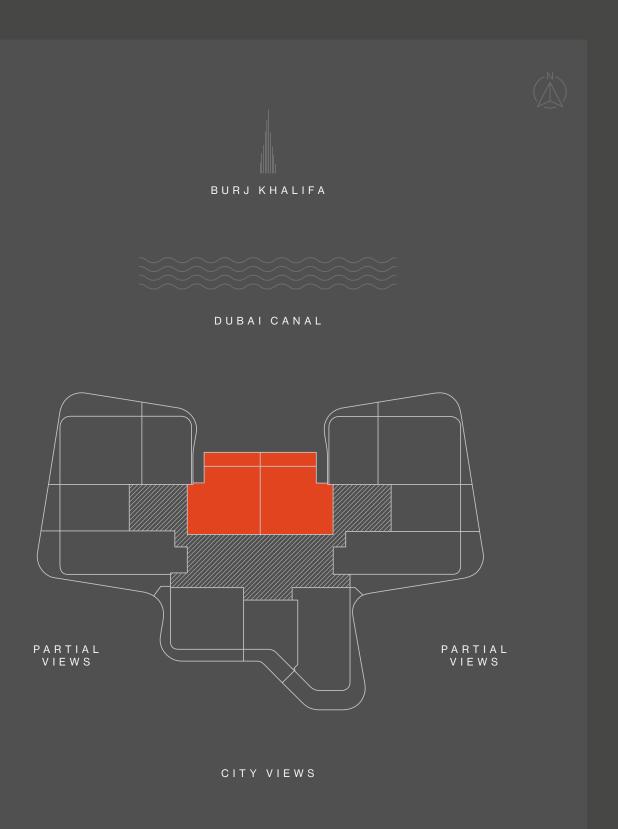

860 mm |                             | POWDER ROOM<br>1860x1300 mm     |
|                             | DRESSING<br>1770x1500 mm    | MASTER BATHROOM<br>3500x1500 mm |
| BALCONY                     |                             |                                 |





1 - 16





| TOTAL    |      | sam | 137 - 150 | saft | 1.475 - 1.615 |
|----------|------|-----|-----------|------|---------------|
| BALCONY  |      | sqm | 29 - 42   | sqft | 312 - 452     |
| INTERNAL | AREA | sqm | 108       | sqft | 1,163         |





1 - 15





| TOTAL    |      | sam | 117 - 119 | saft | 1.259 - 1.281 |
|----------|------|-----|-----------|------|---------------|
| BALCONY  |      | sqm | 26 - 28   | sqft | 279 - 302     |
| INTERNAL | AREA | sqm | 91        | sqft | 980           |





1 - 19





| TOTAL         | sqm 106       | sqft 1,141 |
|---------------|---------------|------------|
| BALCONY       | sqm <b>14</b> | sqft 151   |
| INTERNAL AREA | sqm 92        | sqft 990   |





## 2 - B E D S TYPE 04

LEVELS 1 - 15





INTERNAL AREA sqm 107 sqft 1,152 BALCONY sqm 39 - 46 sqft 420 - 495 TOTAL

sqm 146 - 153

sqft 1,572 - 1,647





1 - 19





 INTERNAL AREA
 sqm 112
 sqft 1,206

 BALCONY
 sqm 35 - 53
 sqft 376 - 570

 TOTAL
 sqm 147 - 165
 sqft 1,582 - 1,776





REGISTER



## LISTED ON THE LONDON STOCK EXCHANGE

Established in 2017 to upend the global luxury real estate market, DarGlobal combines experience and innovation to deliver the highest quality properties. World-class architects curate DarGlobal's homes that are modelled by renowned design icons; each DarGlob