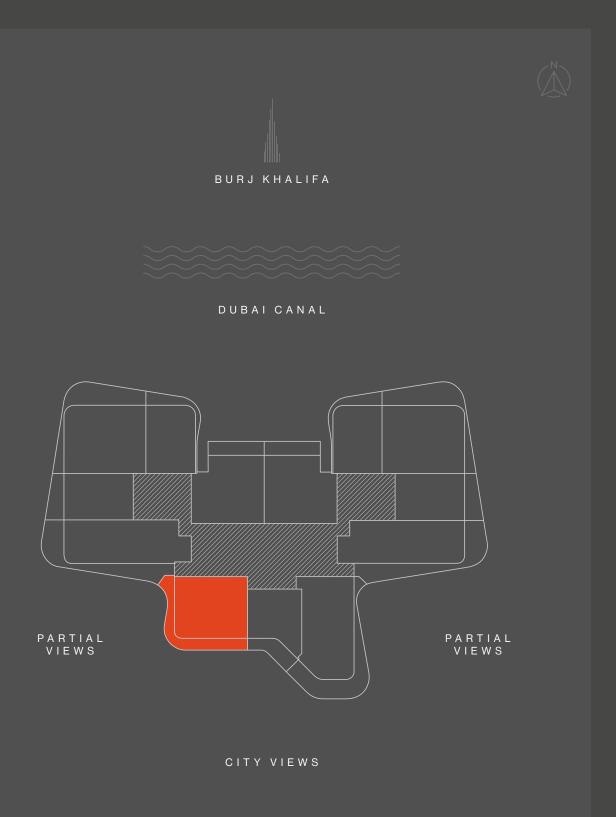

0x2950 mm |                                 |
|-----------------------------|-----------------------------|---------------------------------|
|                             |                             | KITCHEN 2500x1650 mm            |
| MASTER BEDROOM 4150x2860 mm |                             | POWDER ROOM<br>1860x1300 mm     |
|                             | DRESSING<br>1770x1500 mm    | MASTER BATHROOM<br>3500x1500 mm |
| BALCONY                     |                             |                                 |





1 - 16





| TOTAL    |      | sam | 137 - 150 | saft | 1.475 - 1.615 |
|----------|------|-----|-----------|------|---------------|
| BALCONY  |      | sqm | 29 - 42   | sqft | 312 - 452     |
| INTERNAL | AREA | sqm | 108       | sqft | 1,163         |





1 - 15





| TOTAL    |      | sam | 117 - 119 | saft | 1.259 - 1.281 |
|----------|------|-----|-----------|------|---------------|
| BALCONY  |      | sqm | 26 - 28   | sqft | 279 - 302     |
| INTERNAL | AREA | sqm | 91        | sqft | 980           |





1 - 19





| TOTAL         | sqm 106       | sqft 1,141 |
|---------------|---------------|------------|
| BALCONY       | sqm <b>14</b> | sqft 151   |
| INTERNAL AREA | sqm 92        | sqft 990   |





## 2 - B E D S TYPE 04

LEVELS 1 - 15





INTERNAL AREA sqm 107 sqft 1,152 BALCONY sqm 39 - 46 sqft 420 - 495 TOTAL

sqm 146 - 153

sqft 1,572 - 1,647





1 - 19





 INTERNAL AREA
 sqm 112
 sqft 1,206

 BALCONY
 sqm 35 - 53
 sqft 376 - 570

 TOTAL
 sqm 147 - 165
 sqft 1,582 - 1,776





REGISTER



## LISTED ON THE LONDON STOCK EXCHANGE