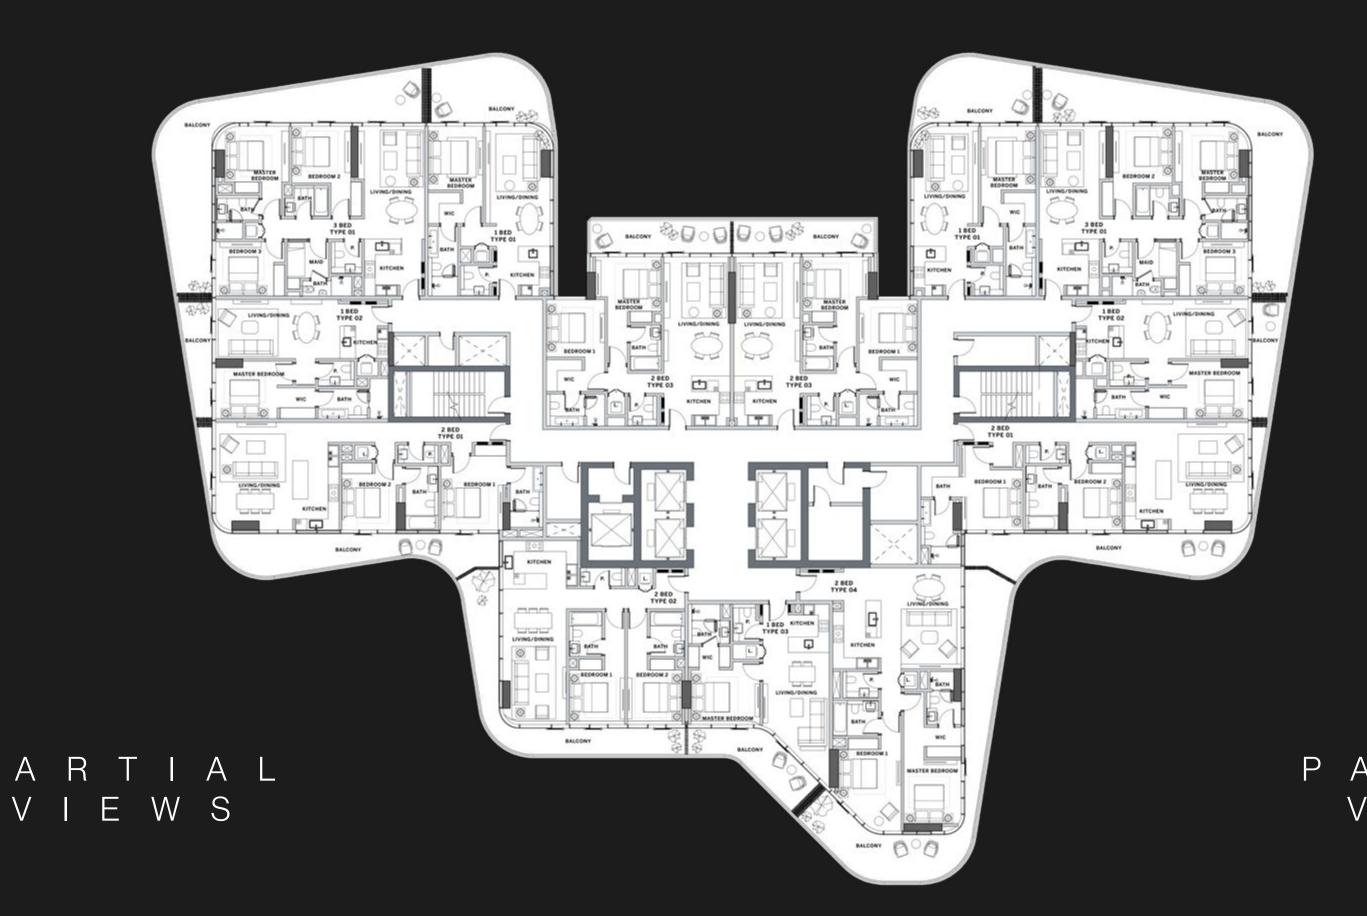

In the building, a great variety of residences in terms of spaces and sizes is conceived to satisfy every kind of need.

Style, comfort and luxury are what make these apartments truly unique: decorated with a classy and contemporary taste, each with a private balcony to enjoy the impressive views.

THE SPACE INSIDE DG1 HAS
BEEN DESIGNED AND CRAFTED
TO THE HIGHEST STANDARDS,
IN ORDER TO OFFER A TRULY
UNIQUE & PREMIUM LIVING
EXPERIENCE.