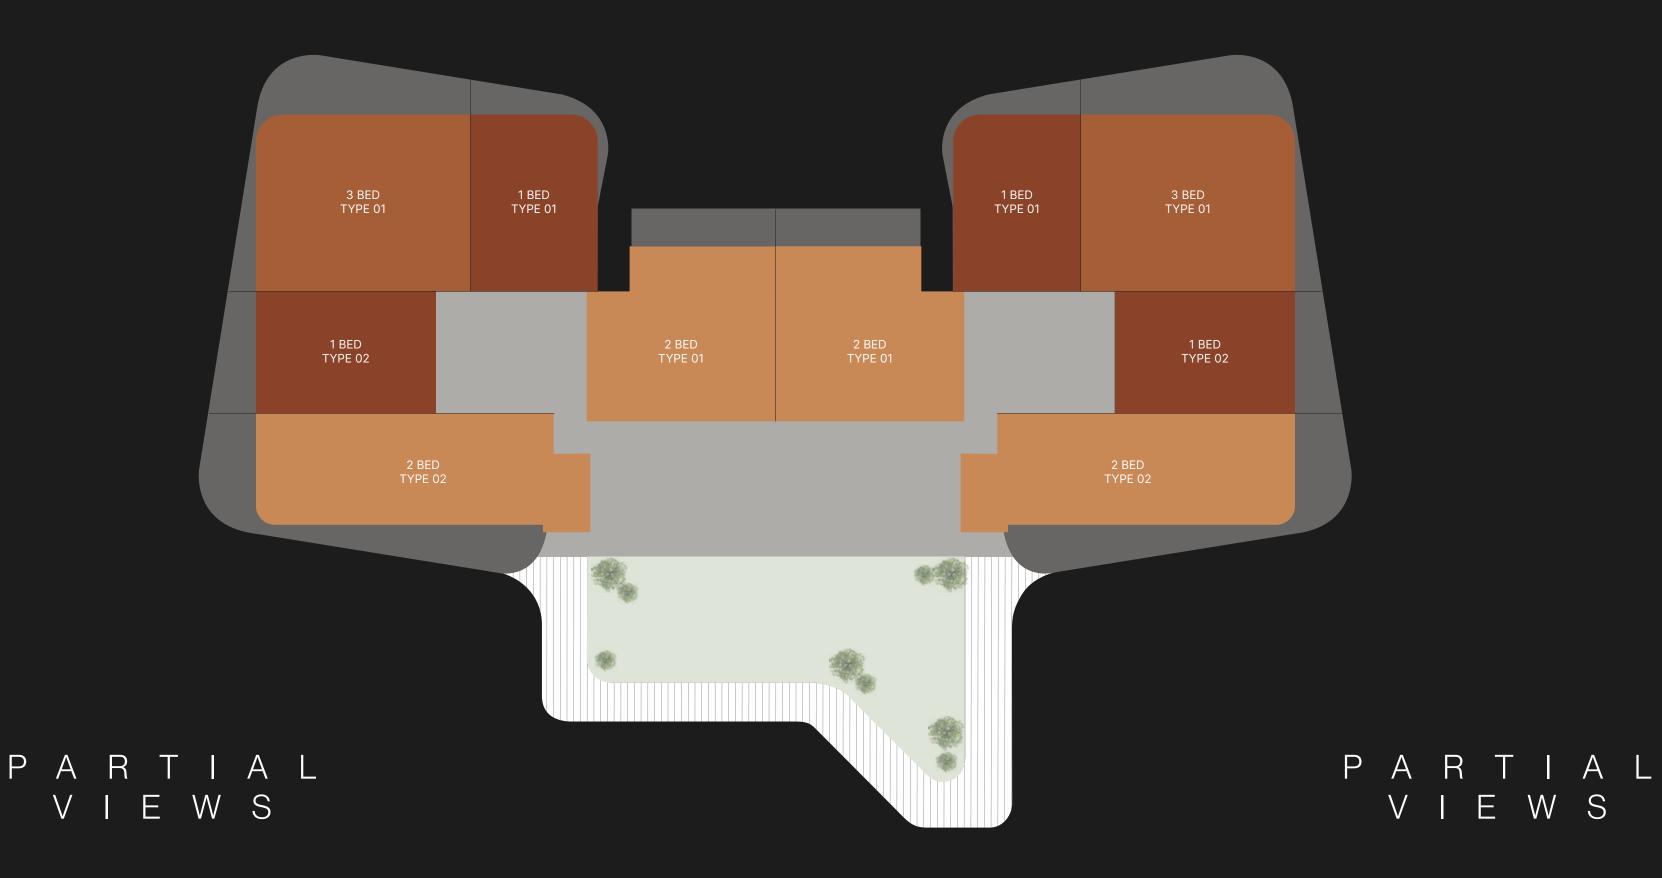

# TYPICAL FLOOR PLAN SKY SUITES

18 - 19

OVERLOOKING THE SKY GARDEN 3 BED TYPE 01 1 BED TYPE 01 1 BED TYPE 01 1 BED TYPE 05

ONE BEDROOM

■ TWO BEDROOMS

THREE BEDROOMS

are indicative only and may change at any time up to the final 'as built' status in accordance with final designs of the project, regulatory approvals and planning permissions. All accessories and interior finishes such as wallpaper, chandeliers, furniture, electronics, white goods, curtains, hard and soft landscaping, pavements, features, gym, swimming pool(s) and other elements displayed in the brochure, or within the show apartment or between the plot boundary and the unit, are not part of the unit and are shown for illustrative purposes only.

## TYPICAL FLOOR PLAN SKY SUITES

18 - 19

OVERLOOKING THE SKY GARDEN

ONE BEDROOM

TWO BEDROOMS

THREE BEDROOMS

Disclaimer: All pictures, plans, layouts, information, data and details included in this brochure are indicative only and may change at any time up to the final 'as built' status in accordance with final designs of the project, regulatory approvals and planning permissions. All accessories and interior finishes such as wallpaper, chandeliers, furniture, electronics, white goods, curtains, hard and soft landscaping, pavements, features, gym, swimming pool(s) and other elements displayed in the brochure, or within the show apartment or between the plot boundary and the unit, are not part of the unit and are shown for illustrative purposes only.