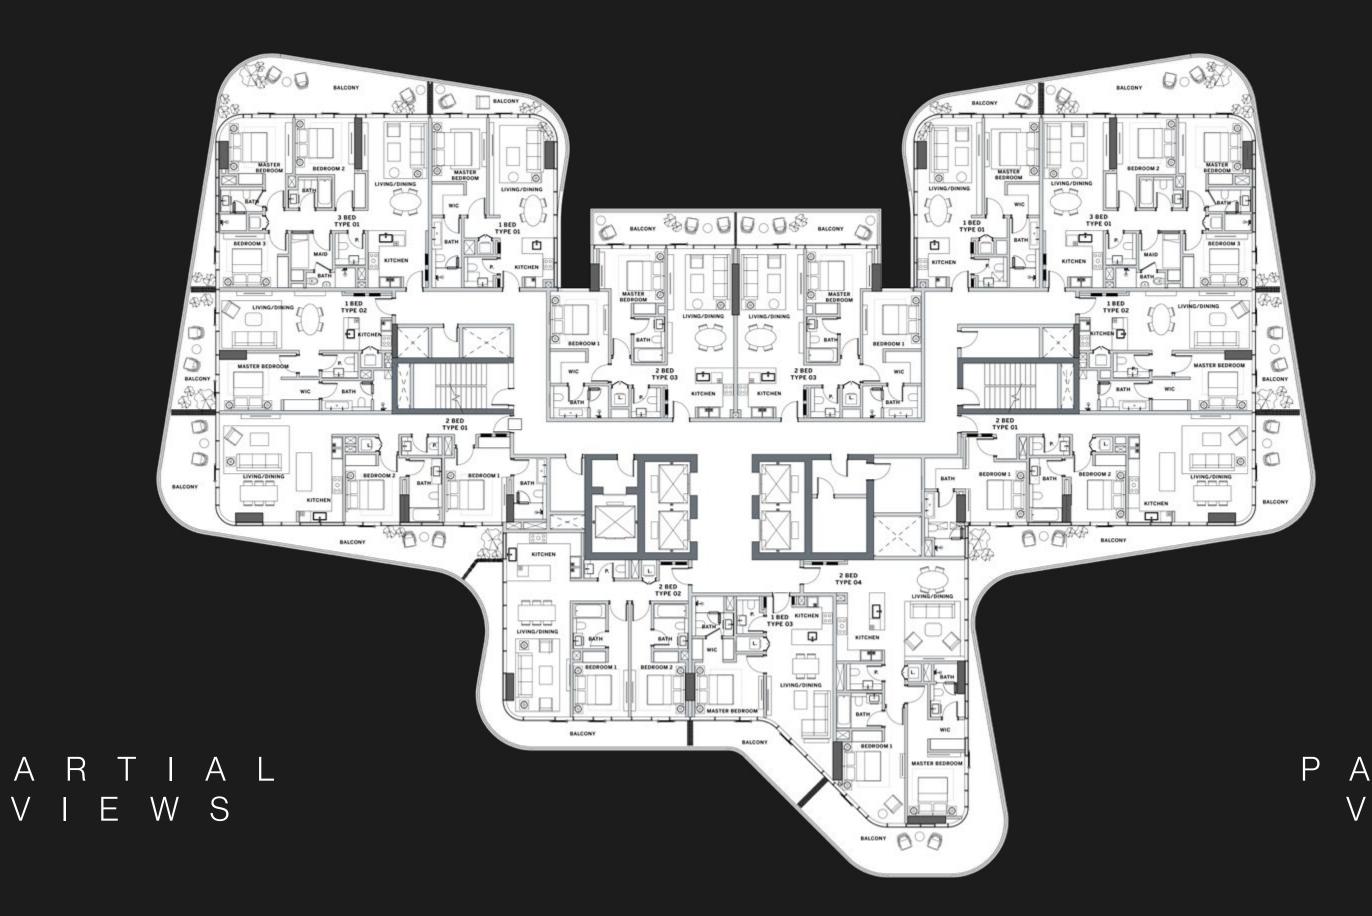

In the building, a great variety of residences in terms of spaces and sizes is conceived to satisfy every kind of need.

Style, comfort and luxury are what make these apartments truly unique: decorated with a classy and contemporary taste, each with a private balcony to enjoy the impressive views.

THE SPACE INSIDE DG1 HAS
BEEN DESIGNED AND CRAFTED
TO THE HIGHEST STANDARDS,
IN ORDER TO OFFER A TRULY
UNIQUE & PREMIUM LIVING
EXPERIENCE.

# TYPICAL FLOOR PLAN GARDEN SUITES

LEVEL 01

ONE BEDROOM

■ TWO BEDROOMS

THREE BEDROOMS

Disclaimer: All pictures, plans, layouts, information, data and details included in this brochure are indicative only and may change at any time up to the final 'as built' status in accordance with final designs of the project, regulatory approvals and planning permissions. All accessories and interior finishes such as wallpaper, chandeliers, furniture, electronics, white goods, curtains, hard and soft landscaping, pavements, features, gym, swimming pool(s) and other elements displayed in the brochure, or within the show apartment or between the plot boundary and the unit, are not part of the unit and are shown for illustrative purposes only.