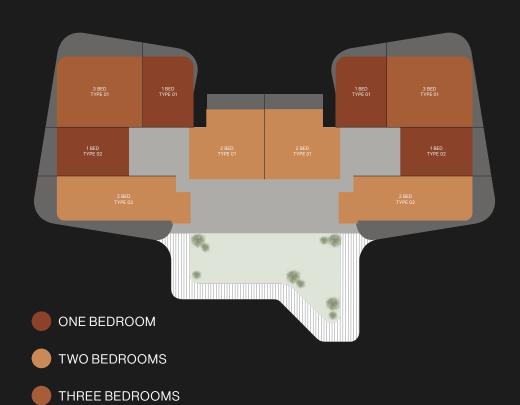

# TYPICAL FLOOR PLAN SKY SUITES

18 - 19

OVERLOOKING THE SKY GARDEN 3 BED TYPE 01 1 BED TYPE 01 1 BED TYPE 01 1 BED TYPE 05

ONE BEDROOM

■ TWO BEDROOMS

THREE BEDROOMS

are indicative only and may change at any time up to the final 'as built' status in accordance with final designs of the project, regulatory approvals and planning permissions. All accessories and interior finishes such as wallpaper, chandeliers, furniture, electronics, white goods, curtains, hard and soft landscaping, pavements, features, gym, swimming pool(s) and other elements displayed in the brochure, or within the show apartment or between the plot boundary and the unit, are not part of the unit and are shown for illustrative purposes only.

## TYPICAL FLOOR PLAN SKY SUITES

18 - 19

OVERLOOKING THE SKY GARDEN

ONE BEDROOM

TWO BEDROOMS

THREE BEDROOMS

Disclaimer: All pictures, plans, layouts, information, data and details included in this brochure are indicative only and may change at any time up to the final 'as built' status in accordance with final designs of the project, regulatory approvals and planning permissions. All accessories and interior finishes such as wallpaper, chandeliers, furniture, electronics, white goods, curtains, hard and soft landscaping, pavements, features, gym, swimming pool(s) and other elements displayed in the brochure, or within the show apartment or between the plot boundary and the unit, are not part of the unit and are shown for illustrative purposes only.