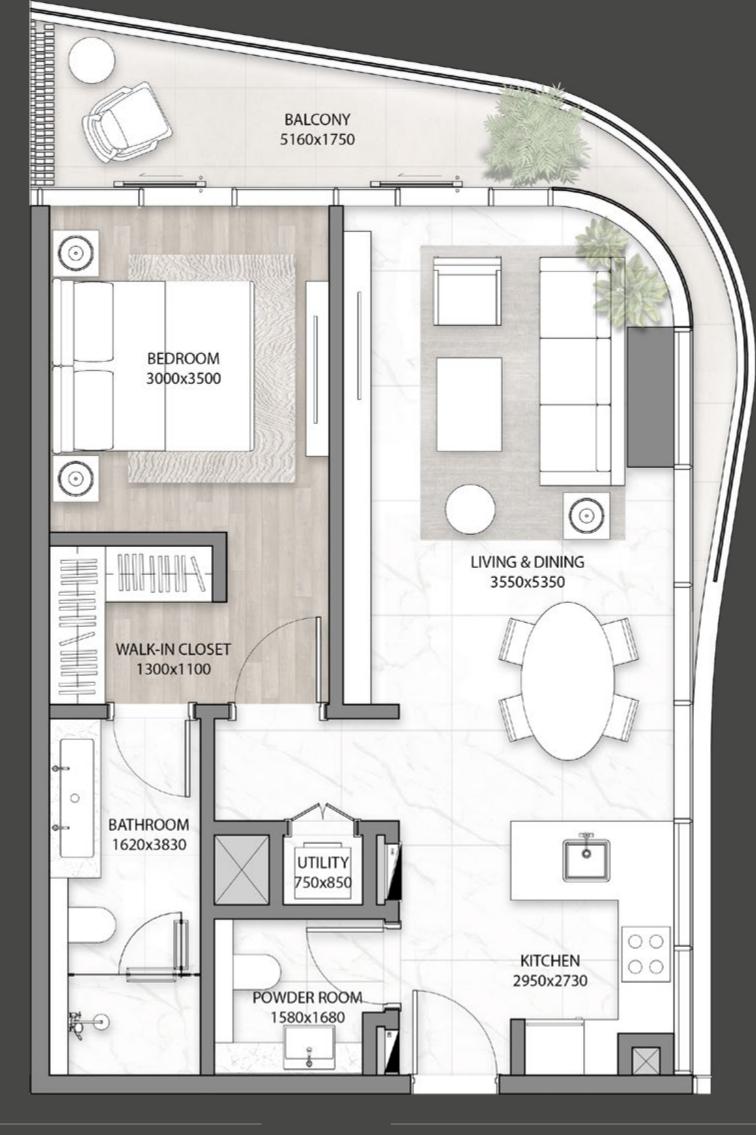

In the building, a great variety of residences in terms of spaces and sizes is conceived to satisfy every kind of need.

Style, comfort and luxury are what make these apartments truly unique: decorated with a classy and contemporary taste, each with a private balcony to enjoy the impressive views.

THE SPACE INSIDE DG1 HAS
BEEN DESIGNED AND CRAFTED
TO THE HIGHEST STANDARDS,
IN ORDER TO OFFER A TRULY
UNIQUE & PREMIUM LIVING
EXPERIENCE.

## M A R V E L I S N O T A D E T A I L

The materials and the finishings that compose the residential units are of the finest quality and standard.

European marble floors and european bathroom fixtures underline the superior class of these spaces, as well as the stylish European kitchens.