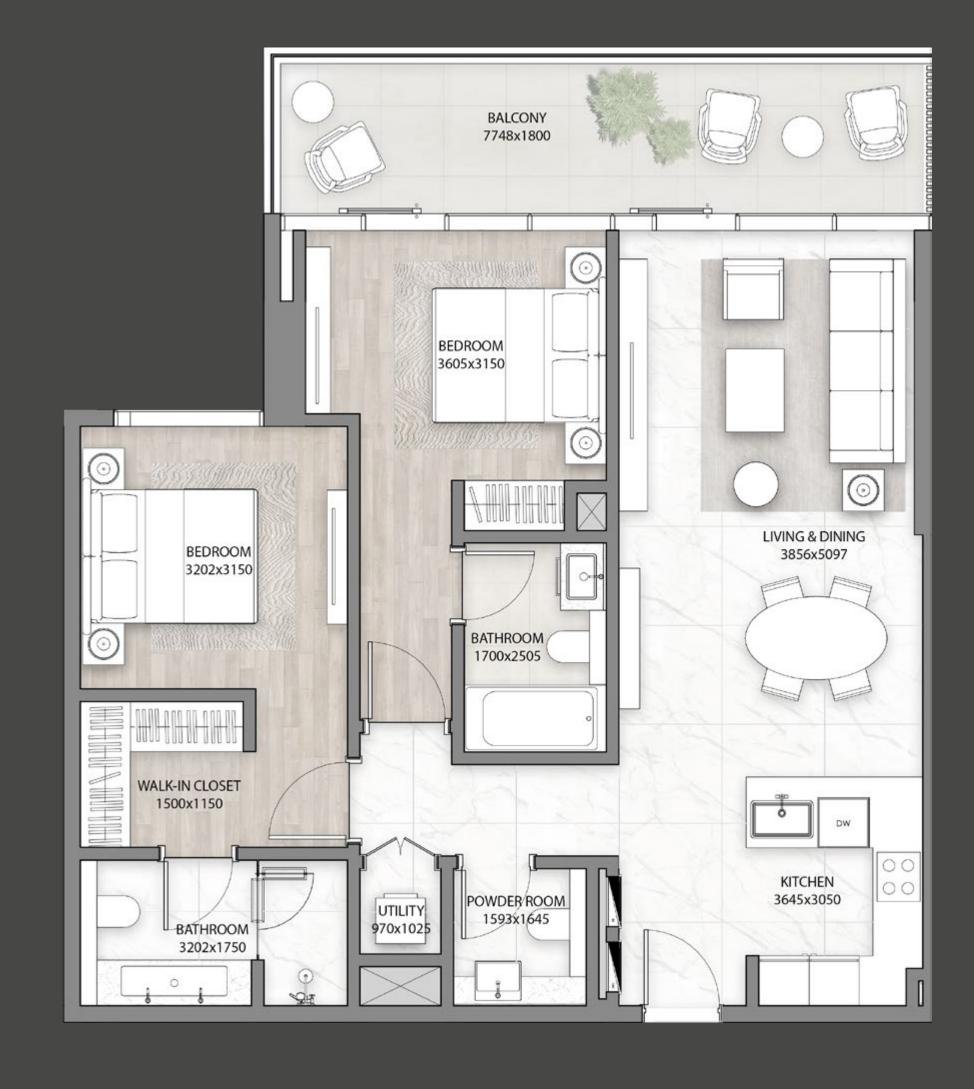

FLOOR PLANS

# TYPICAL FLOOR PLAN GARDEN SUITES

LEVEL 01

ONE BEDROOM

■ TWO BEDROOMS

THREE BEDROOMS

Disclaimer: All pictures, plans, layouts, information, data and details included in this brochure are indicative only and may change at any time up to the final 'as built' status in accordance with final designs of the project, regulatory approvals and planning permissions. All accessories and interior finishes such as wallpaper, chandeliers, furniture, electronics, white goods, curtains, hard and soft landscaping, pavements, features, gym, swimming pool(s) and other elements displayed in the brochure, or within the show apartment or between the plot boundary and the unit, are not part of the unit and are shown for illustrative purposes only.