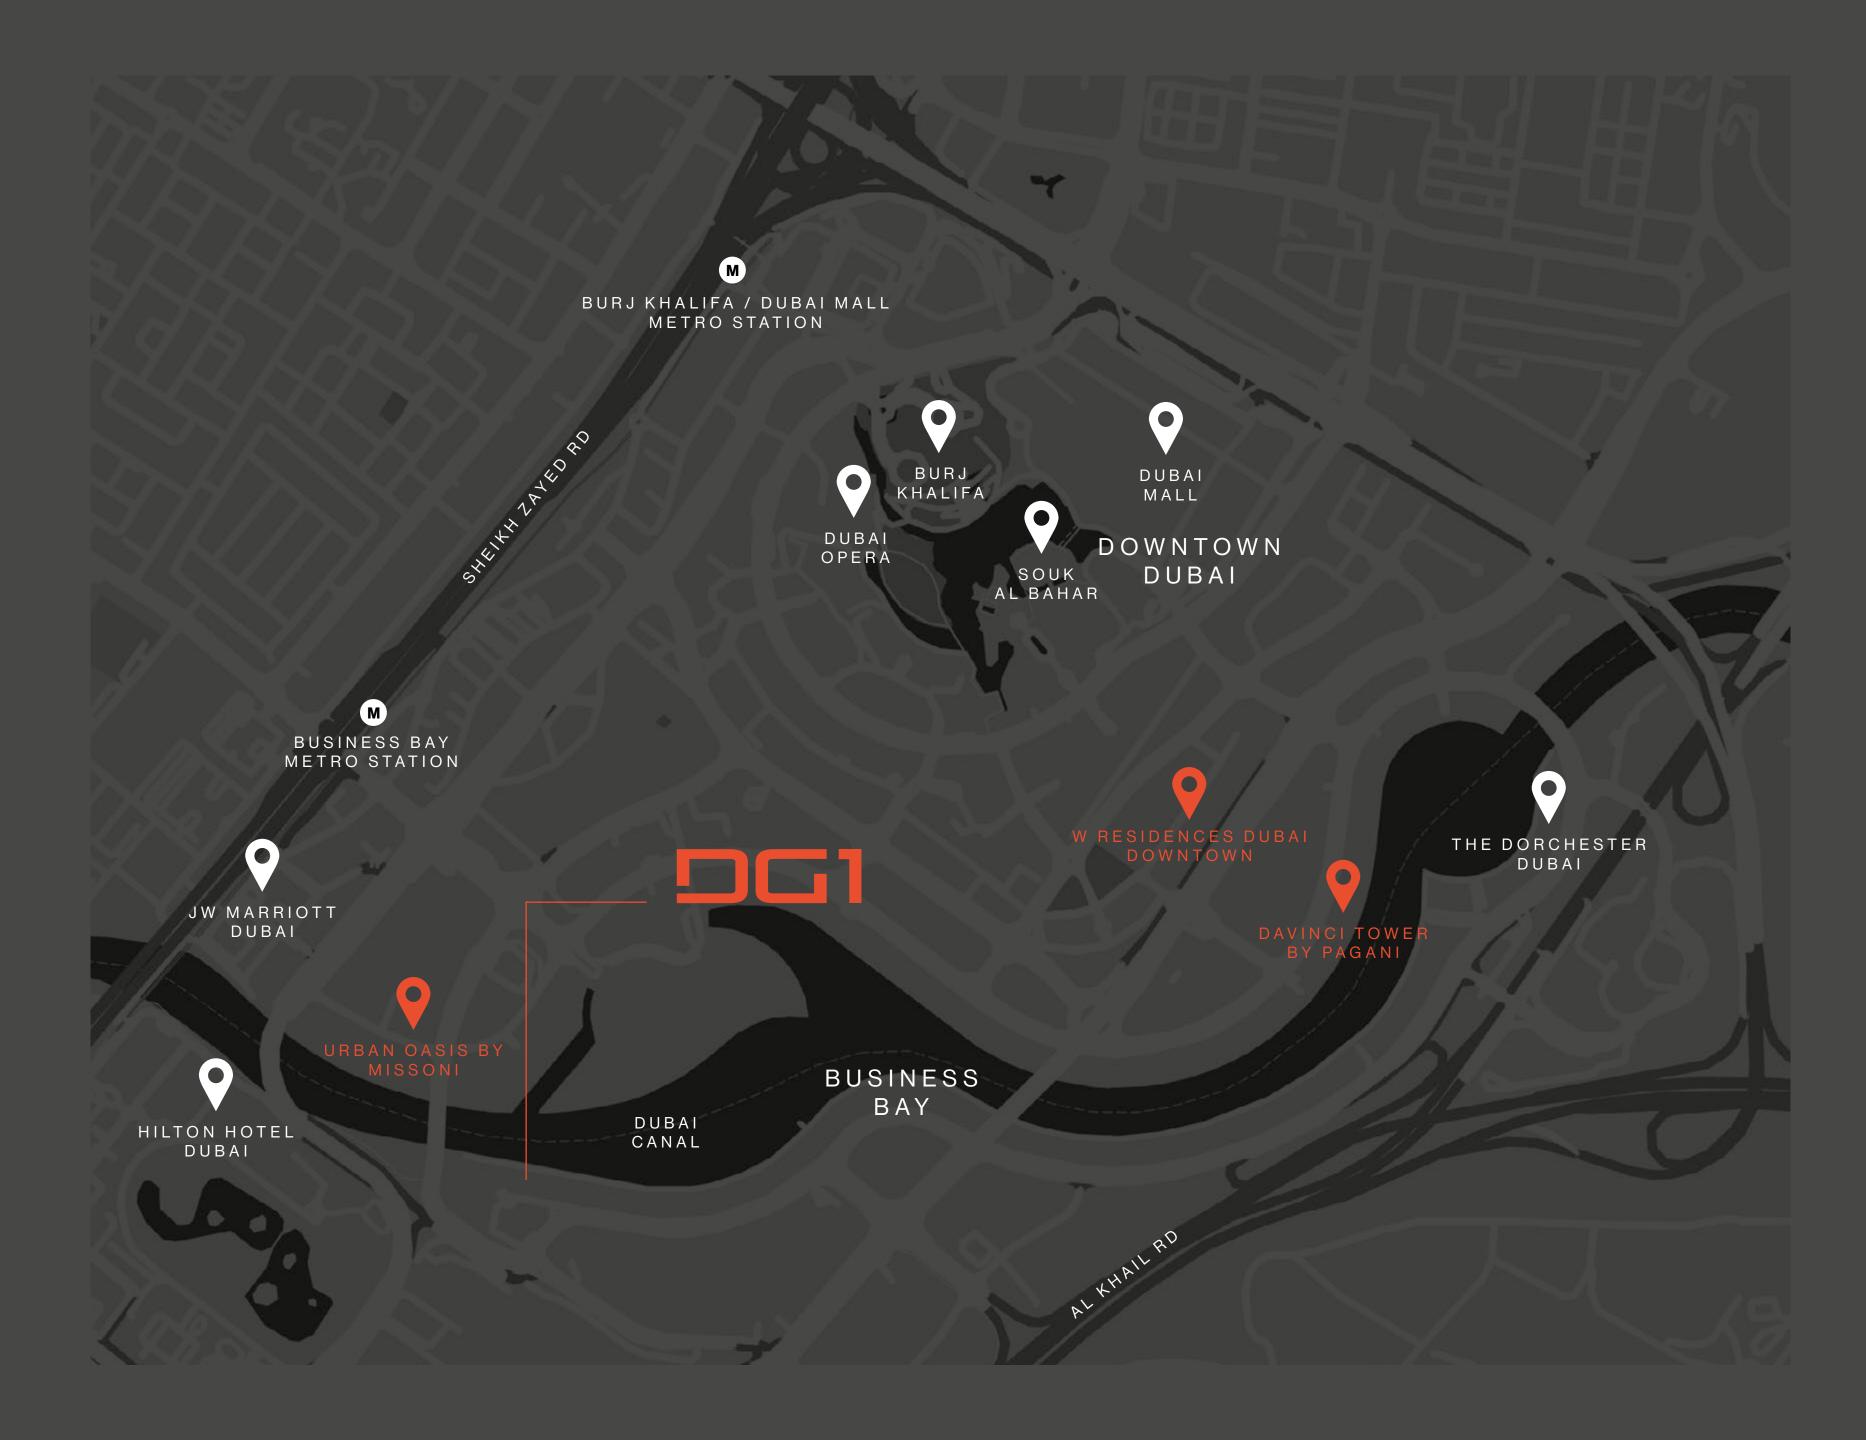

### L O C A T I O N

The strategic location of DG1 grants an unbelievable proximity to all that matters. With Burj Khalifa, Dubai Mall and Dubai Opera just a few steps away, and easy access to main roads like Sheikh Zayed Rd, Al Khail Rd and Meydan Rd, DG1 truly embodies the vibrant soul of the city.

| 4 MIN TO  | ♥ URBAN OASIS BY MISSONI        |
|-----------|---------------------------------|
| 4 MIN TO  | HILTON HOTEL DUBAI              |
| 4 MIN TO  | JW MARRIOTT DUBAI               |
| 5 MIN TO  | THE DUBAI OPERA                 |
| 5 MIN TO  | ♥ DAVINCI TOWER BY PAGANI       |
| 6 MIN TO  | BURJ KHALIFA                    |
| 6 MIN TO  | THE DUBAI MALL                  |
| 6 MIN TO  | THE DORCHESTER DUBAI            |
| 7 MIN TO  | ♥ W RESIDENCES DUBAI - DOWNTOWN |
| 9 MIN TO  | SOUK AL BAHAR                   |
| 12 MIN TO | DUBAI INTERNATIONAL AIRPORT     |