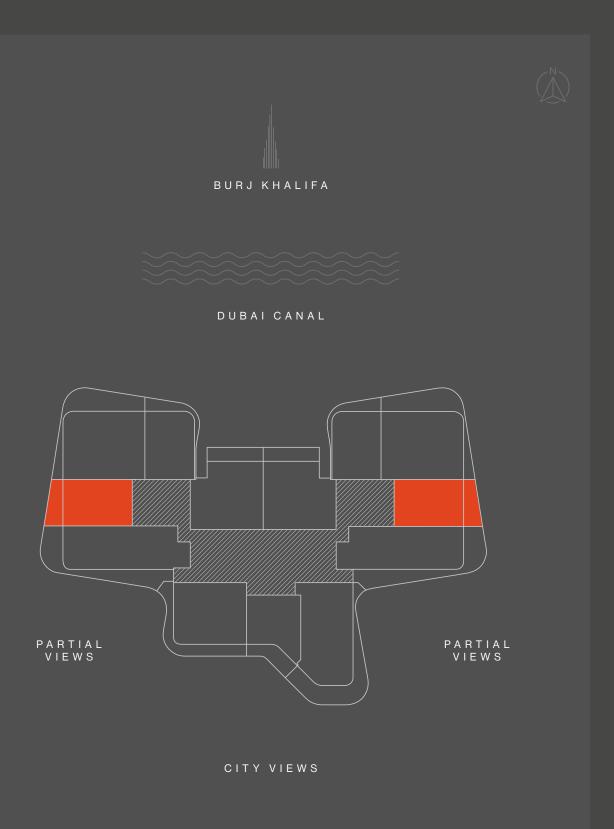

### CAN YOU SEE FROM A DIFFERENT PERSPECTIVE?

VIE W

DG1 is located in the heart of Business
Bay directly on Dubai Canal, where
stunning views of the city and the water
will impress the residents and their
guests. The units enjoy North and East/
West views, all of them facing Downtown
Dubai and Burj Khalifa.

P A R T I A L
V I E W S

P A R T I A L V I E W S

P A R T I A L
V I E W S

PARTIAL VIEWS

B U R J K H A L I F A

D U B A I C A N A L