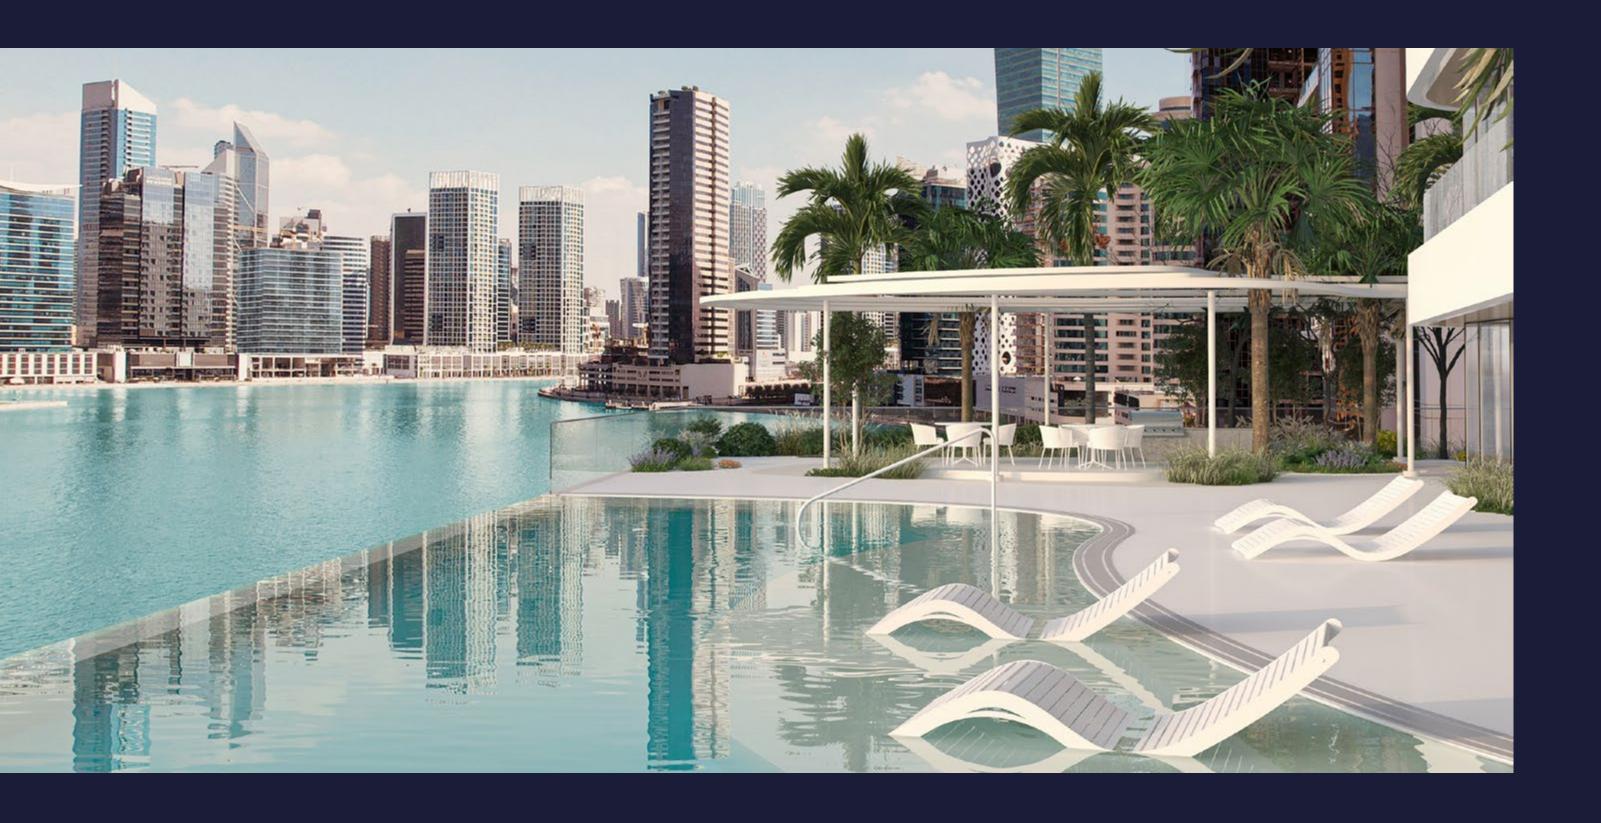

# D E L V E I N T O T H E I N F I N I T Y P O O L D I R E C T L Y B Y T H E C A N A L

The Infinity pool at DG1 is a tranquil experience like no other, situated next to a children play area. Directly overlooking the Dubai Canal, you will feel as though your midday swim is a getaway around the canal.