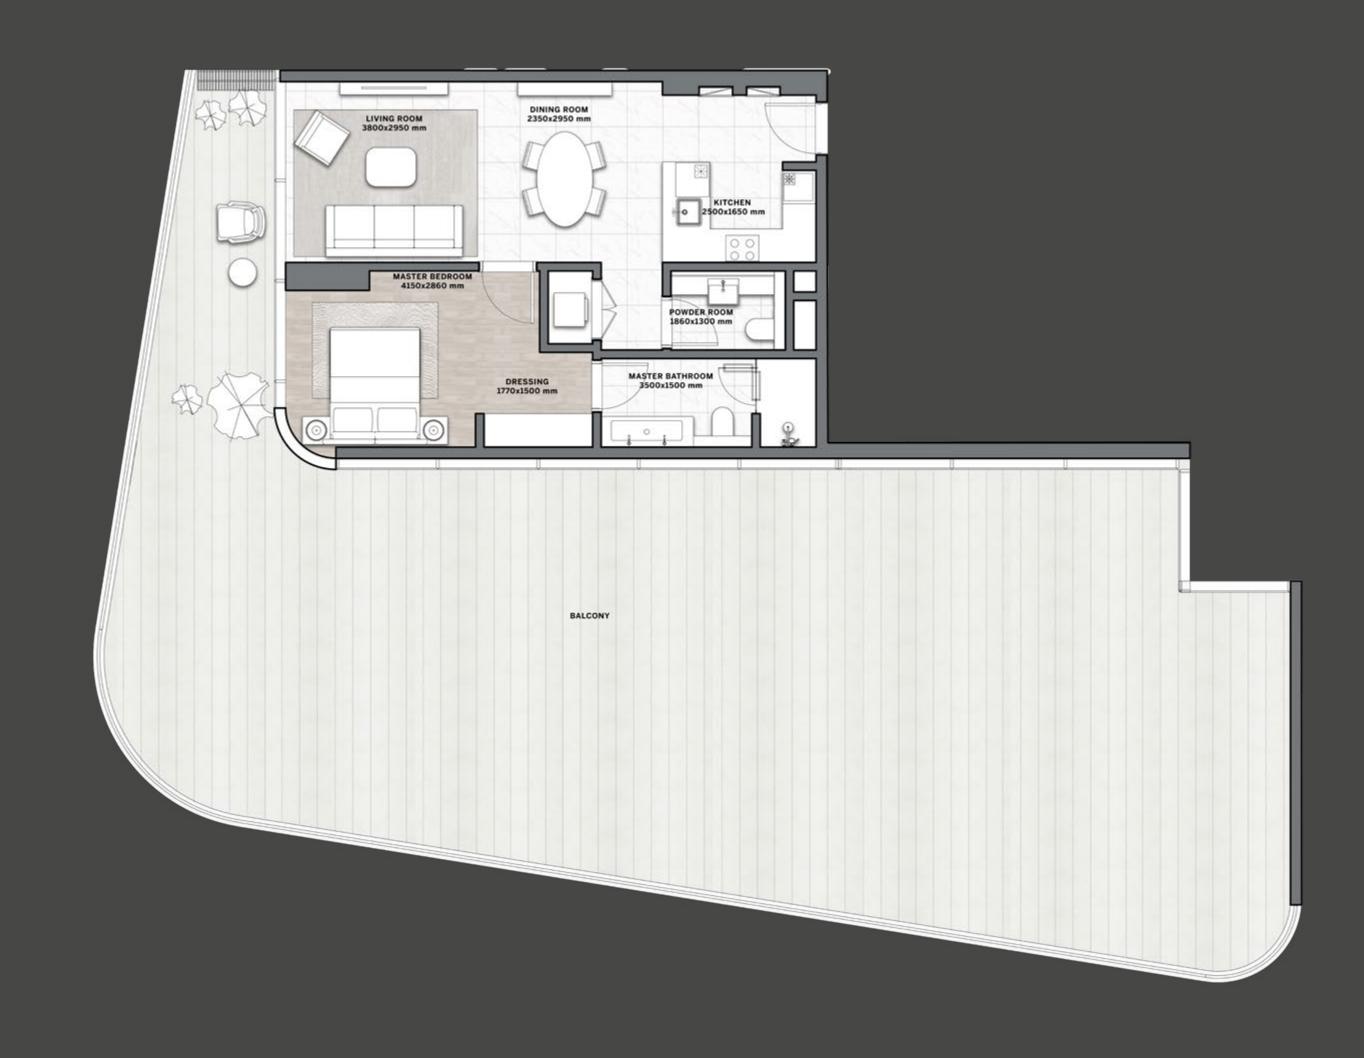

**LEVELS** 18 - 19

INTERNAL AREA sqm 62 sqft 674
BALCONY sqm 27 sqft 291

TOTAL sqm 90 sqft 964

| LIVING ROOM<br>3800x2950 mm | DINING ROOM<br>2350x2950 mm |                                 |
|-----------------------------|-----------------------------|---------------------------------|
|                             |                             | KITCHEN 2500x1650 mm            |
| MASTER BEDROOM 4150x2860 mm |                             | POWDER ROOM<br>1860x1300 mm     |
|                             | DRESSING<br>1770x1500 mm    | MASTER BATHROOM<br>3500x1500 mm |
| BALCONY                     |                             |                                 |