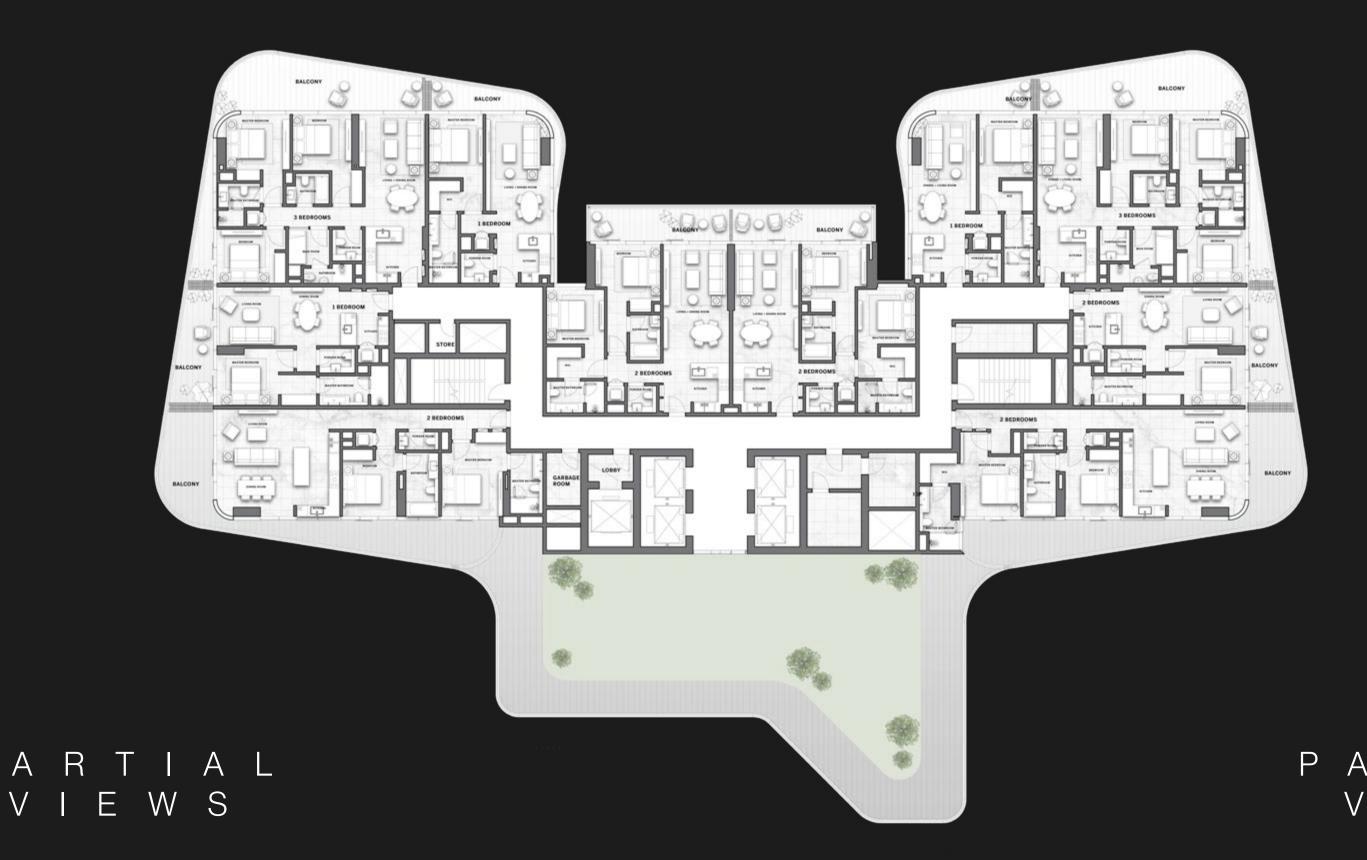

# TYPICAL FLOOR PLAN SKY SUITES

18 - 19

OVERLOOKING THE SKY GARDEN 3 BED TYPE 01 1 BED TYPE 01 1 BED TYPE 01 1 BED TYPE 05

ONE BEDROOM

■ TWO BEDROOMS

THREE BEDROOMS

are indicative only and may change at any time up to the final 'as built' status in accordance with final designs of the project, regulatory approvals and planning permissions. All accessories and interior finishes such as wallpaper, chandeliers, furniture, electronics, white goods, curtains, hard and soft landscaping, pavements, features, gym, swimming pool(s) and other elements displayed in the brochure, or within the show apartment or between the plot boundary and the unit, are not part of the unit and are shown for illustrative purposes only.