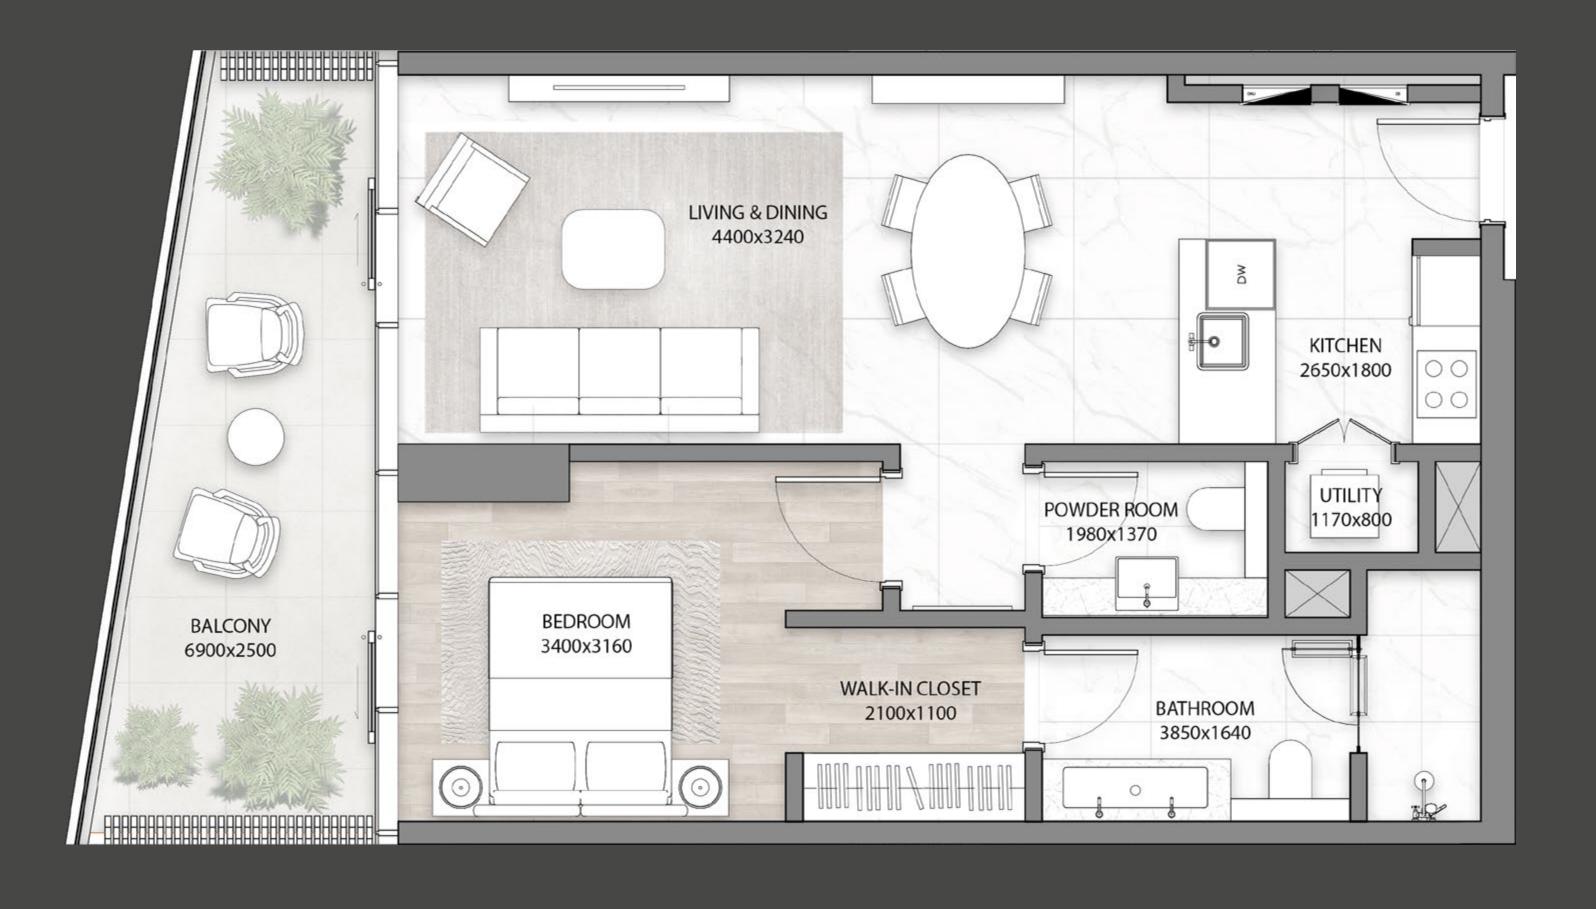

# TYPICAL FLOOR PLAN GARDEN SUITES

LEVEL 01

ONE BEDROOM

■ TWO BEDROOMS

THREE BEDROOMS

Disclaimer: All pictures, plans, layouts, information, data and details included in this brochure are indicative only and may change at any time up to the final 'as built' status in accordance with final designs of the project, regulatory approvals and planning permissions. All accessories and interior finishes such as wallpaper, chandeliers, furniture, electronics, white goods, curtains, hard and soft landscaping, pavements, features, gym, swimming pool(s) and other elements displayed in the brochure, or within the show apartment or between the plot boundary and the unit, are not part of the unit and are shown for illustrative purposes only.

In the building, a great variety of residences in terms of spaces and sizes is conceived to satisfy every kind of need.

Style, comfort and luxury are what make these apartments truly unique: decorated with a classy and contemporary taste, each with a private balcony to enjoy the impressive views.

## M A R V E L I S N O T A D E T A I L

The materials and the finishings that compose the residential units are of the finest quality and standard.

European marble floors and european bathroom fixtures underline the superior class of these spaces, as well as the stylish European kitchens.