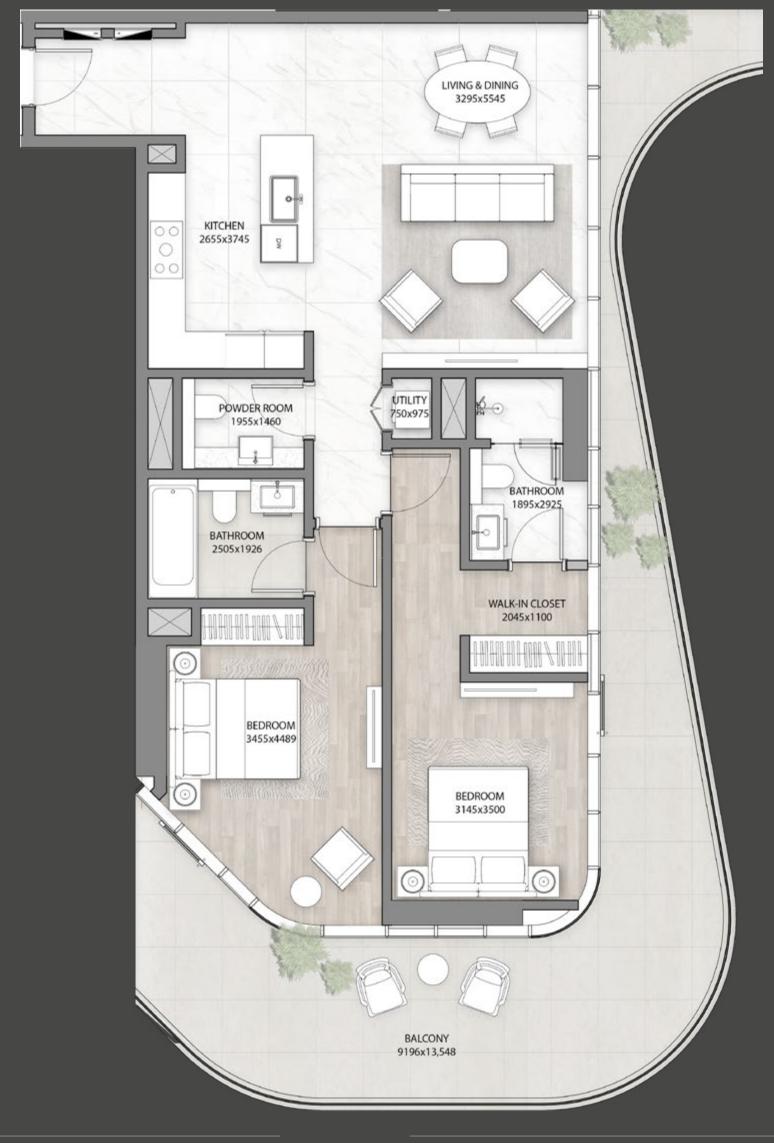

FLOOR PLANS

### D U B A I C A N A L

TYPICAL
FLOOR PLAN
SKY SUITES

LEVEL 16

DIRECT ACCESS TO THE SKY GARDEN

ONE BEDROOM

TWO BEDROOMS

THREE BEDROOMS

Disclaimer: All pictures, plans, layouts, information, data and details included in this brochure are indicative only and may change at any time up to the final 'as built' status in accordance with final designs of the project, regulatory approvals and planning permissions. All accessories and interior finishes such as wallpaper, chandeliers, furniture, electronics, white goods, curtains, hard and soft landscaping, pavements, features, gym, swimming pool(s) and other elements displayed in the brochure, or within the show apartment or between the plot boundary and the unit, are not part of the unit and are shown for illustrative purposes only.