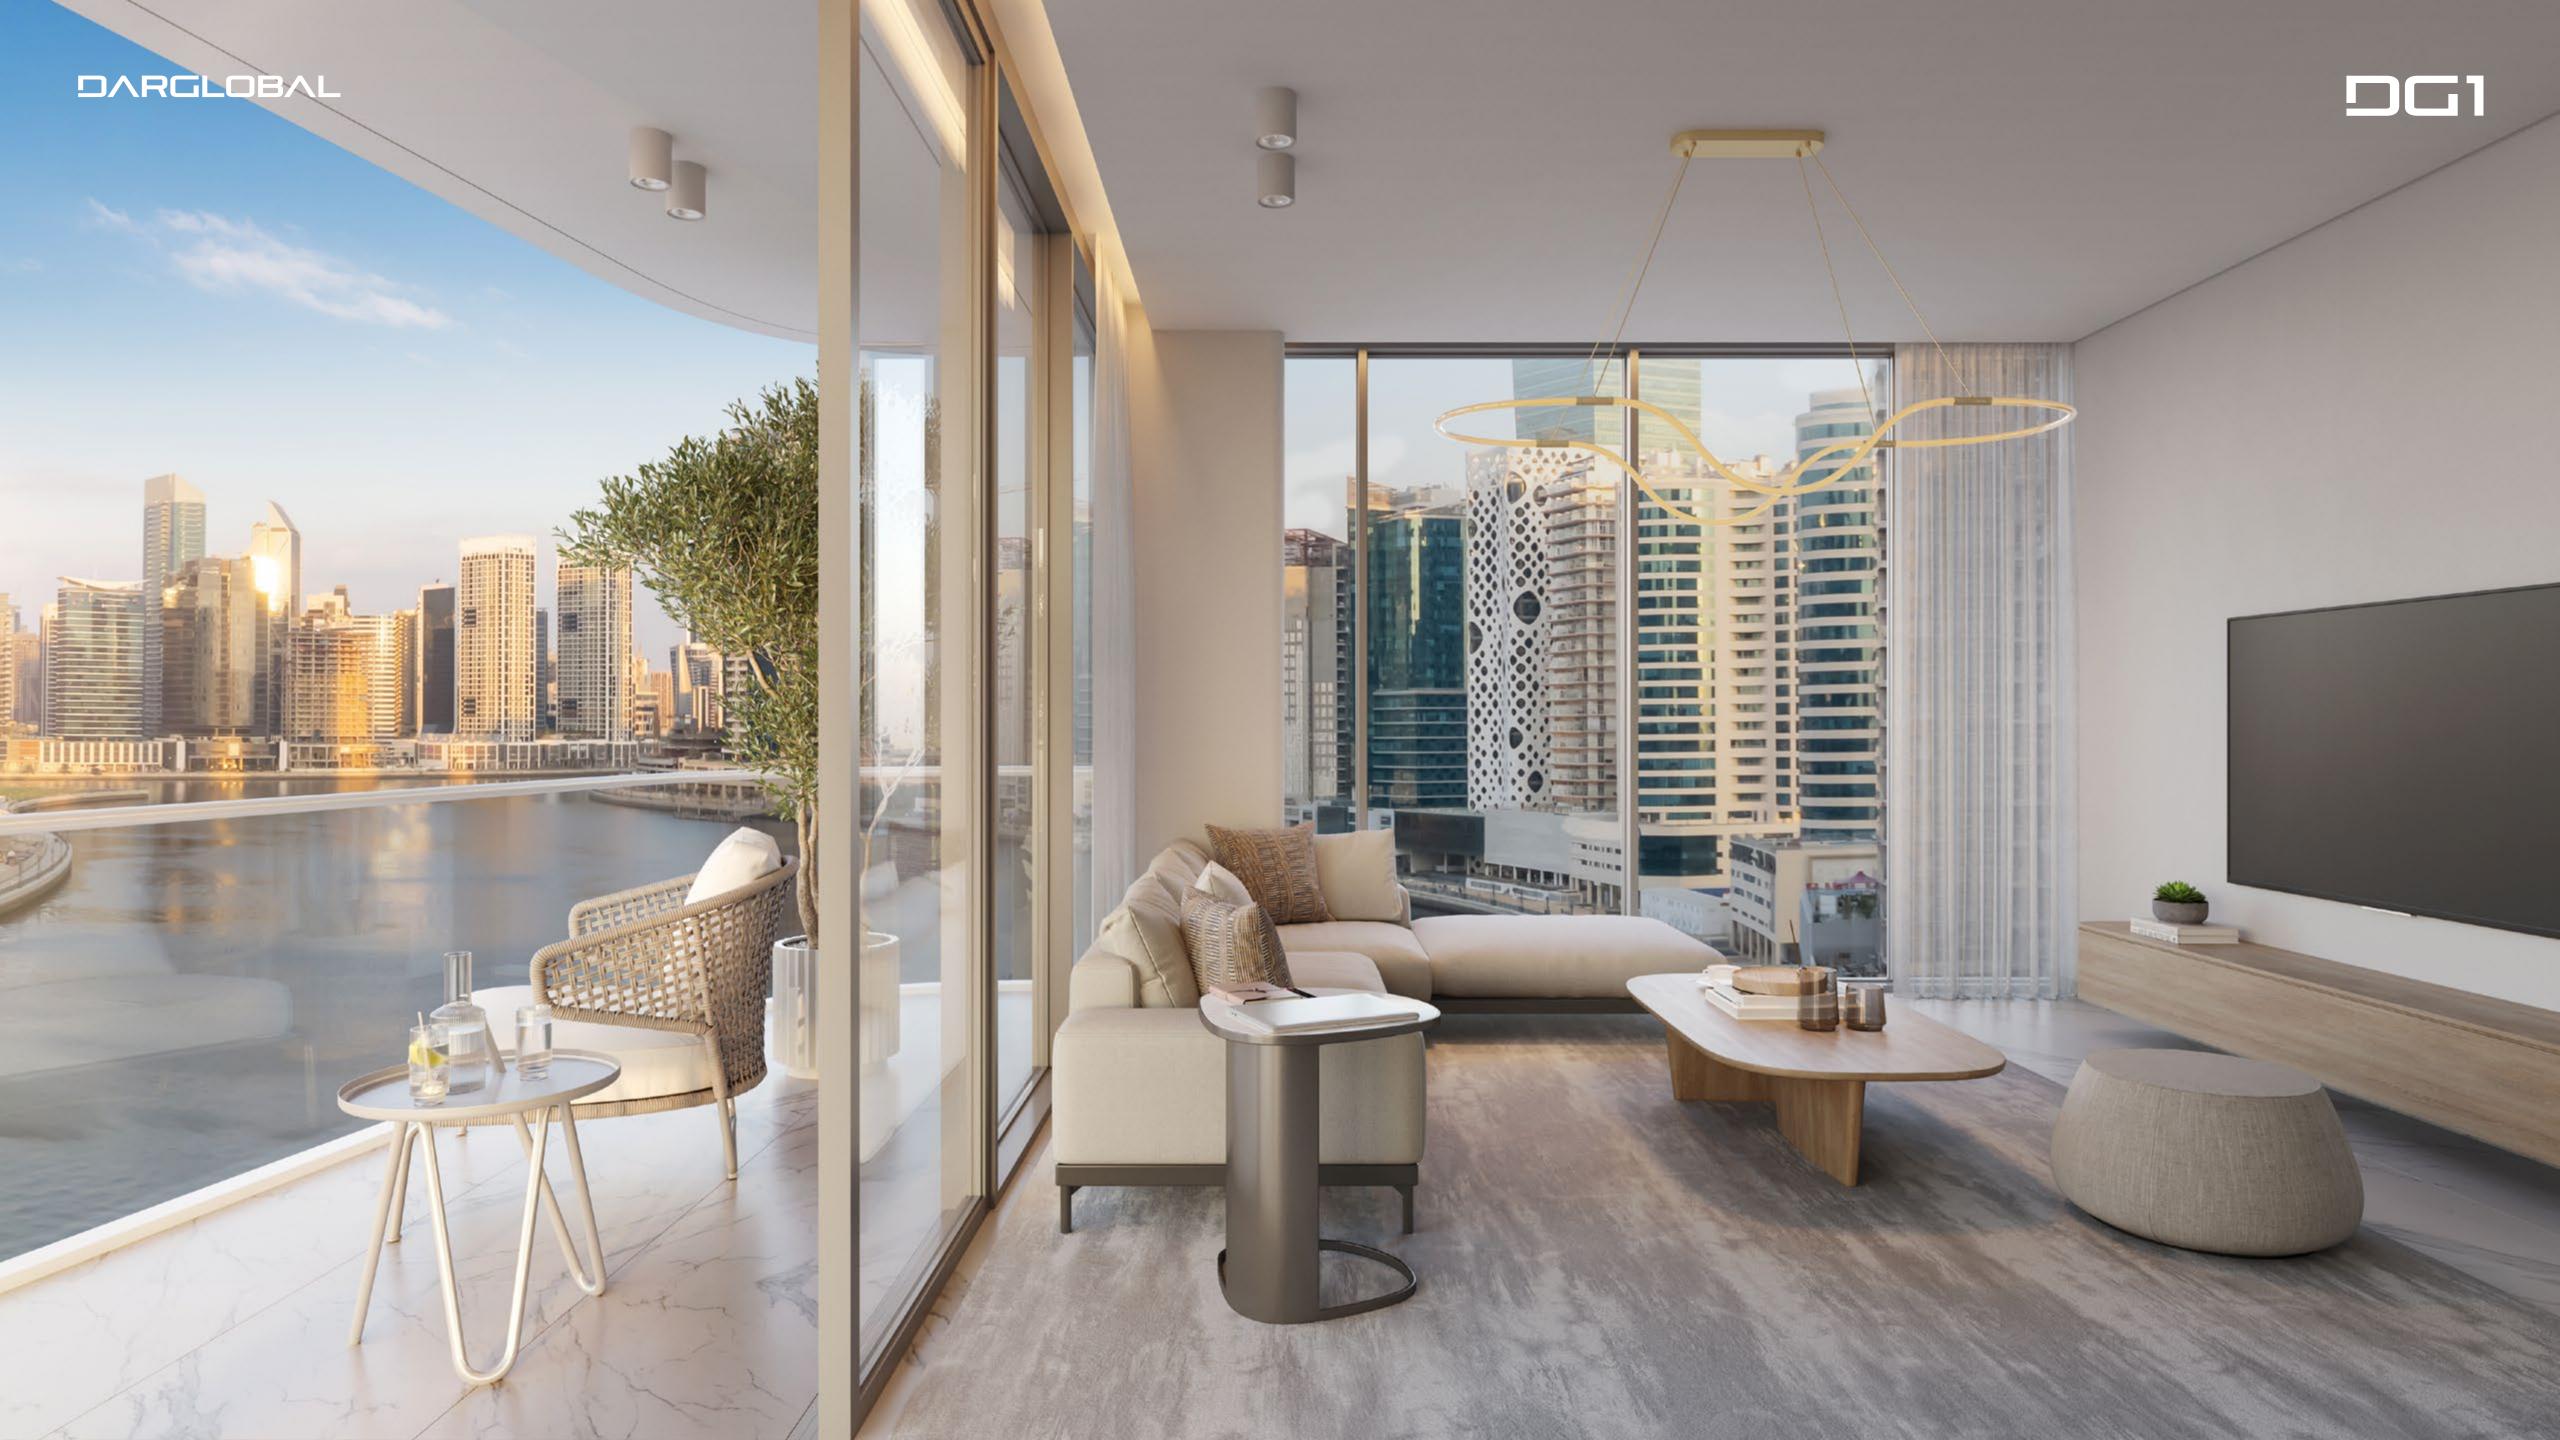

### CAN YOU SEE FROM A DIFFERENT PERSPECTIVE?

VIE W

DG1 is located in the heart of Business
Bay directly on Dubai Canal, where
stunning views of the city and the water
will impress the residents and their
guests. The units enjoy North and East/
West views, all of them facing Downtown
Dubai and Burj Khalifa.

In the building, a great variety of residences in terms of spaces and sizes is conceived to satisfy every kind of need.

Style, comfort and luxury are what make these apartments truly unique: decorated with a classy and contemporary taste, each with a private balcony to enjoy the impressive views.

THE SPACE INSIDE DG1 HAS
BEEN DESIGNED AND CRAFTED
TO THE HIGHEST STANDARDS,
IN ORDER TO OFFER A TRULY
UNIQUE & PREMIUM LIVING
EXPERIENCE.