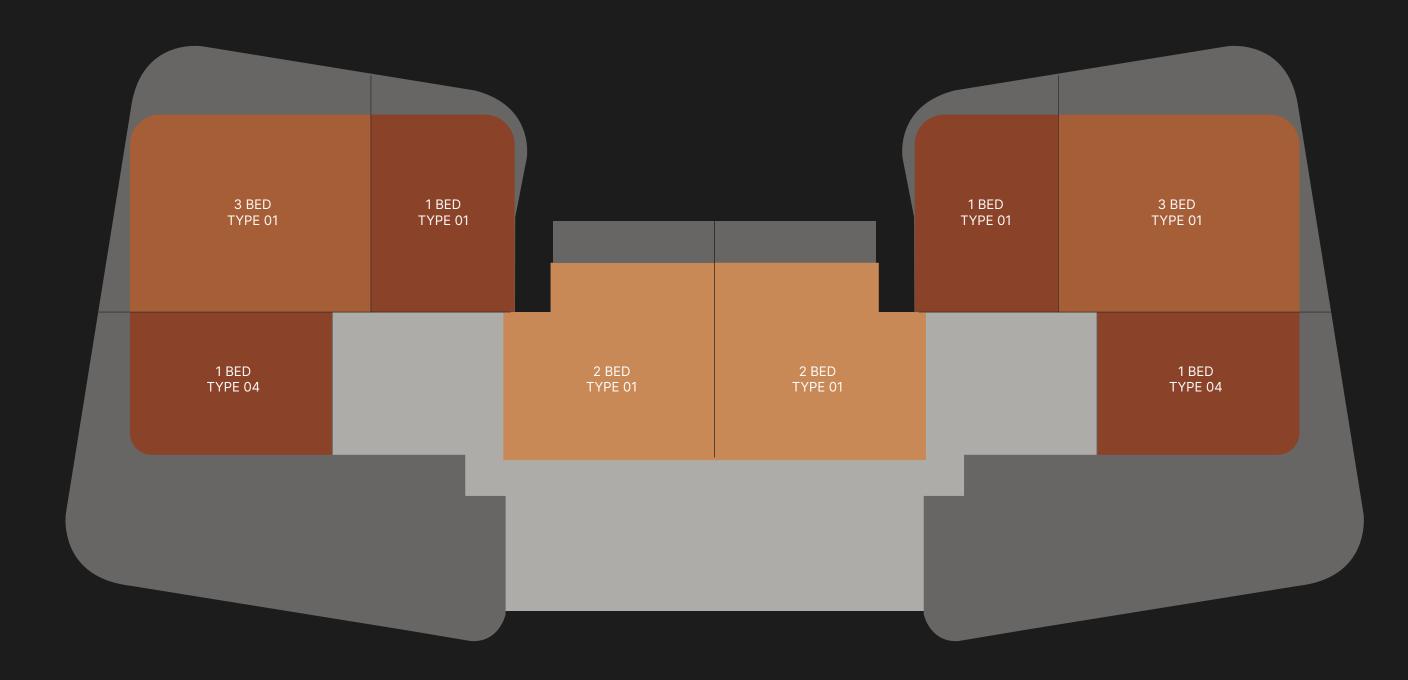

# TYPICAL FLOOR PLAN SKY SUITES

18 - 19

OVERLOOKING THE SKY GARDEN 3 BED TYPE 01 1 BED TYPE 01 1 BED TYPE 01 1 BED TYPE 05

ONE BEDROOM

■ TWO BEDROOMS

THREE BEDROOMS

are indicative only and may change at any time up to the final 'as built' status in accordance with final designs of the project, regulatory approvals and planning permissions. All accessories and interior finishes such as wallpaper, chandeliers, furniture, electronics, white goods, curtains, hard and soft landscaping, pavements, features, gym, swimming pool(s) and other elements displayed in the brochure, or within the show apartment or between the plot boundary and the unit, are not part of the unit and are shown for illustrative purposes only.