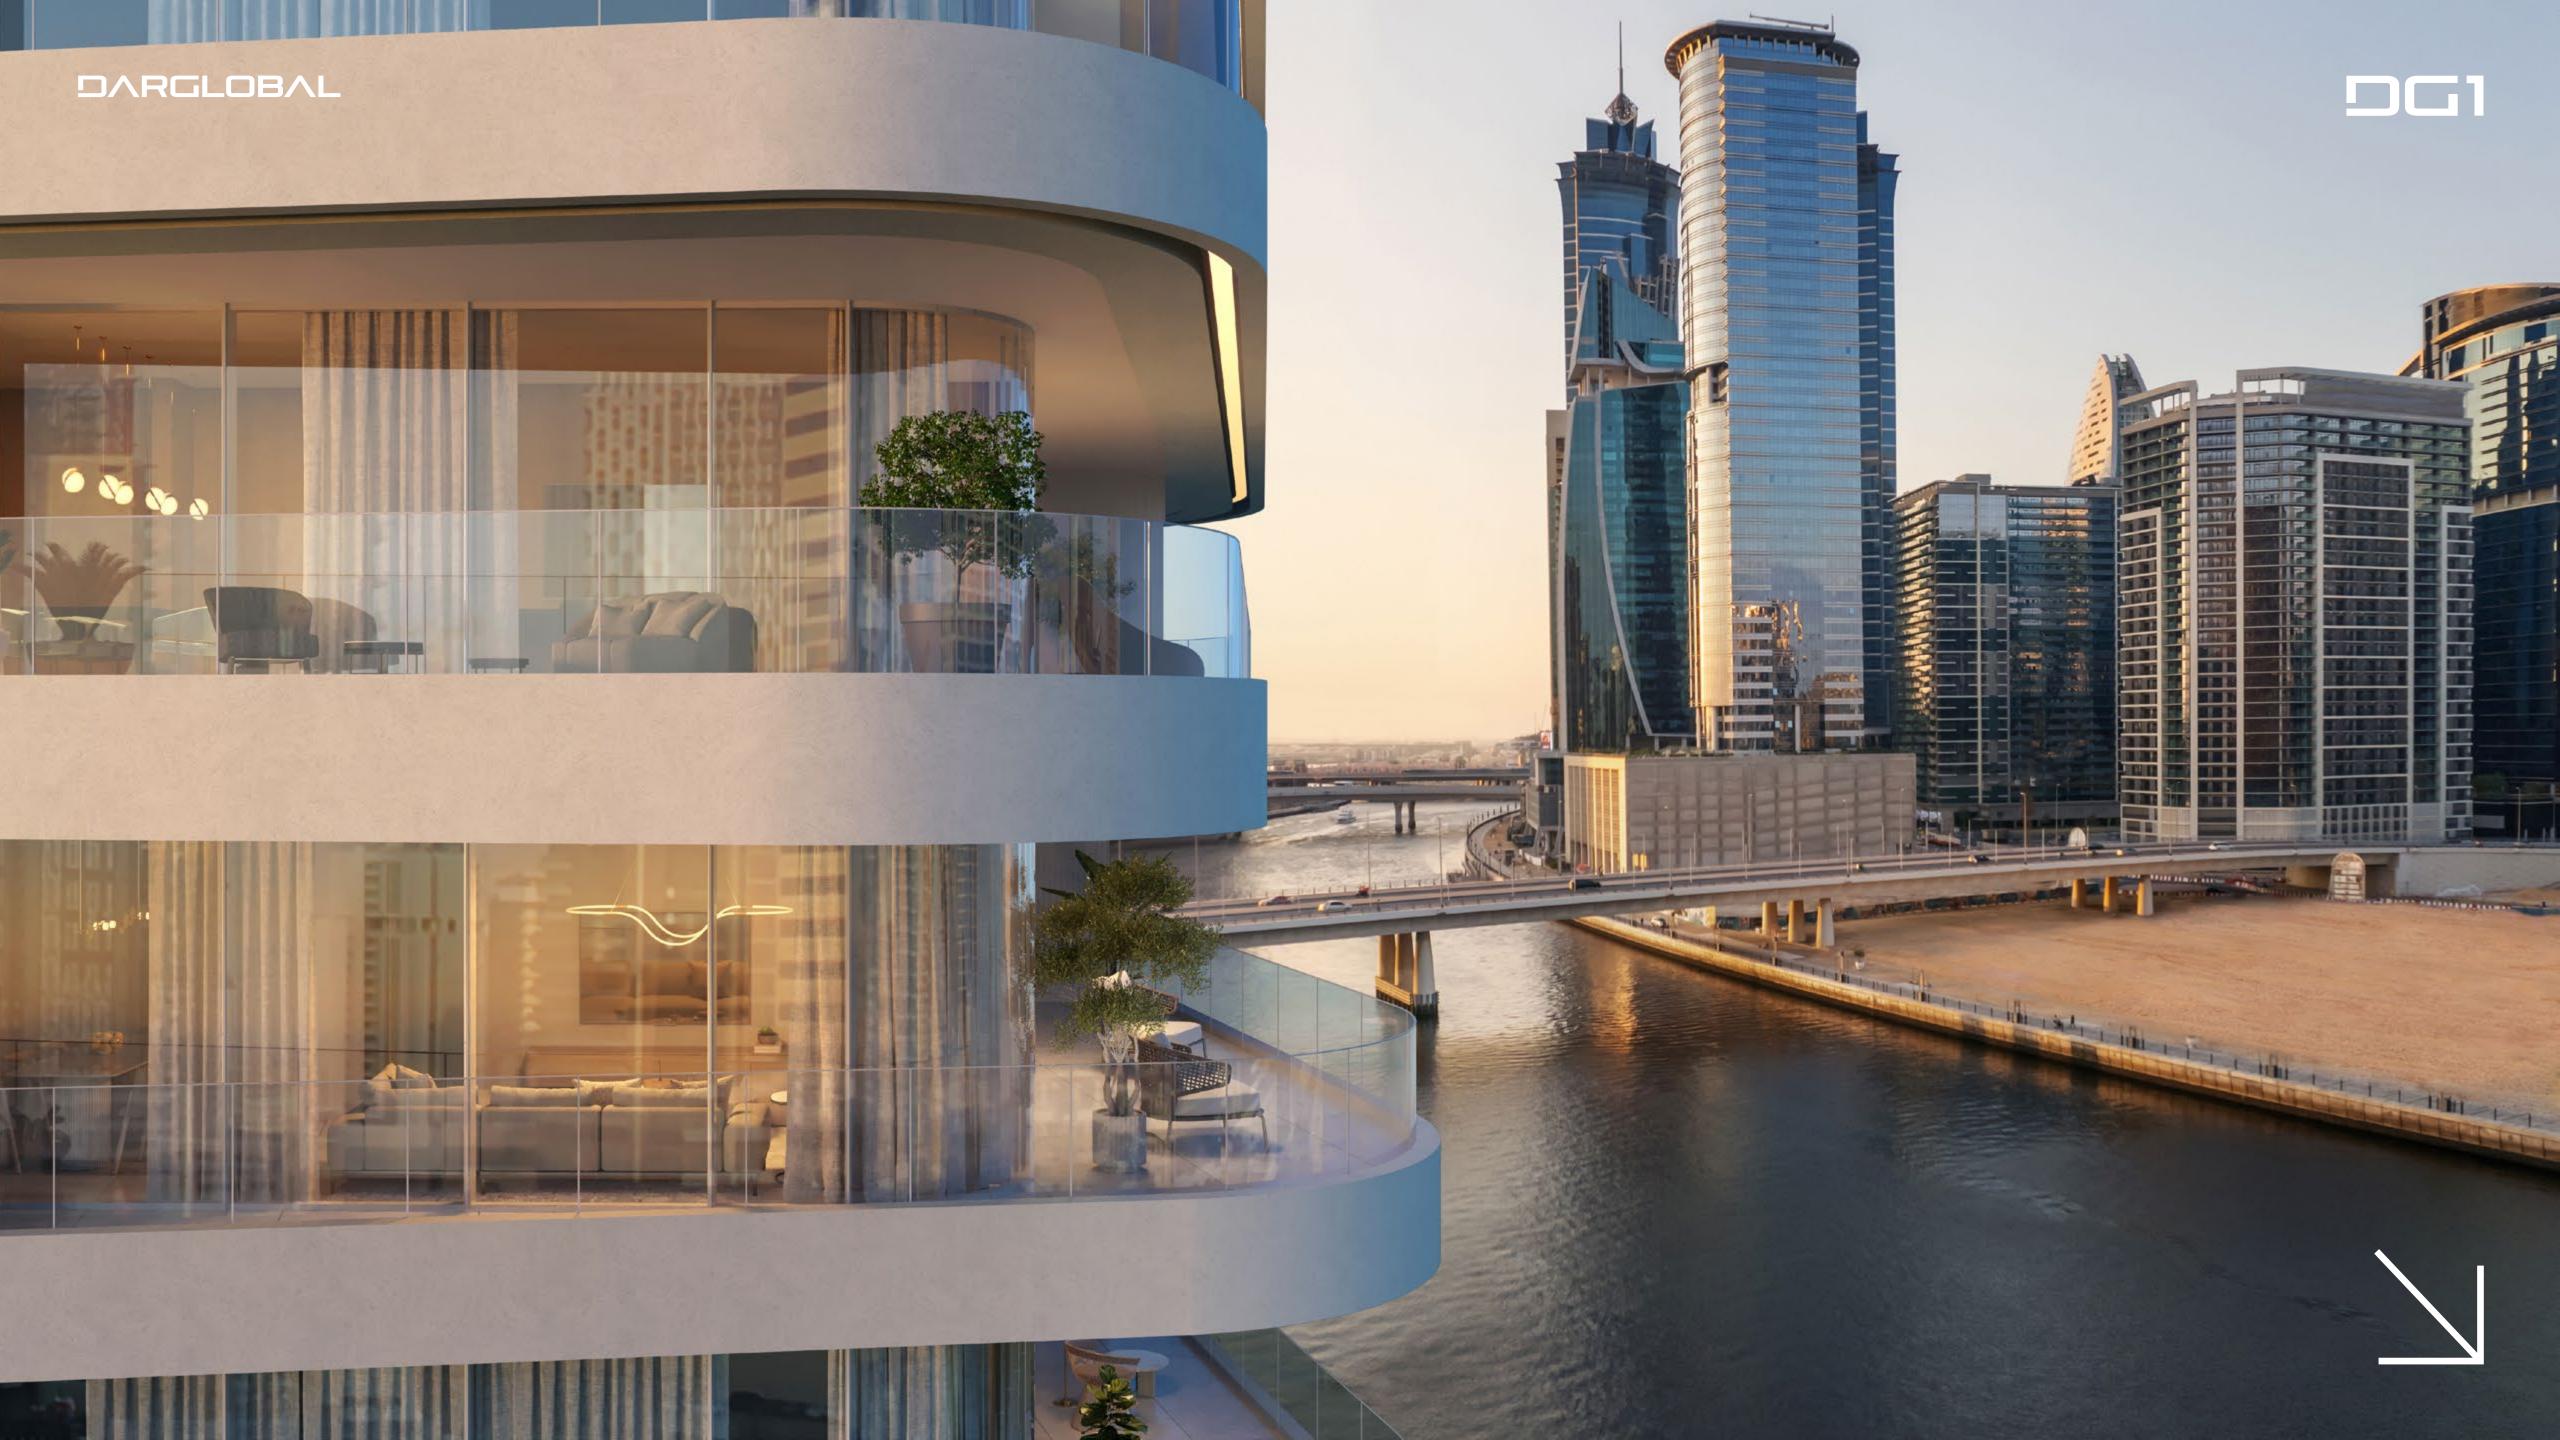

THIS IS NOT
ANOTHER TOWERBY
THE DUBAI CANAL.

THIS IS THE ONE.
THIS IS DG1.

DG1 is the first tower of its kind designed by DarGlobal, the visionary brand that was among the first to introduce luxury brands into living spaces in Dubai.

## D Y N A M I CA E S T H E T I C S

The architecture of DG1 fully reflects its dynamic attitude. Like an haute couture creation, its distinctive twisting profile, it opens the doors of imagination, inspiring each of us in a different way.

APIECE OF AR

DG1 stands out from the panorama since it recalls a piece of art rather than a conventional tower. It's a shape that reshapes the city around it. A sculpture to inhabit, a monument to living.

### CAN YOU SEE FROM A DIFFERENT PERSPECTIVE?

VIE W

DG1 is located in the heart of Business
Bay directly on Dubai Canal, where
stunning views of the city and the water
will impress the residents and their
guests. The units enjoy North and East/
West views, all of them facing Downtown
Dubai and Burj Khalifa.