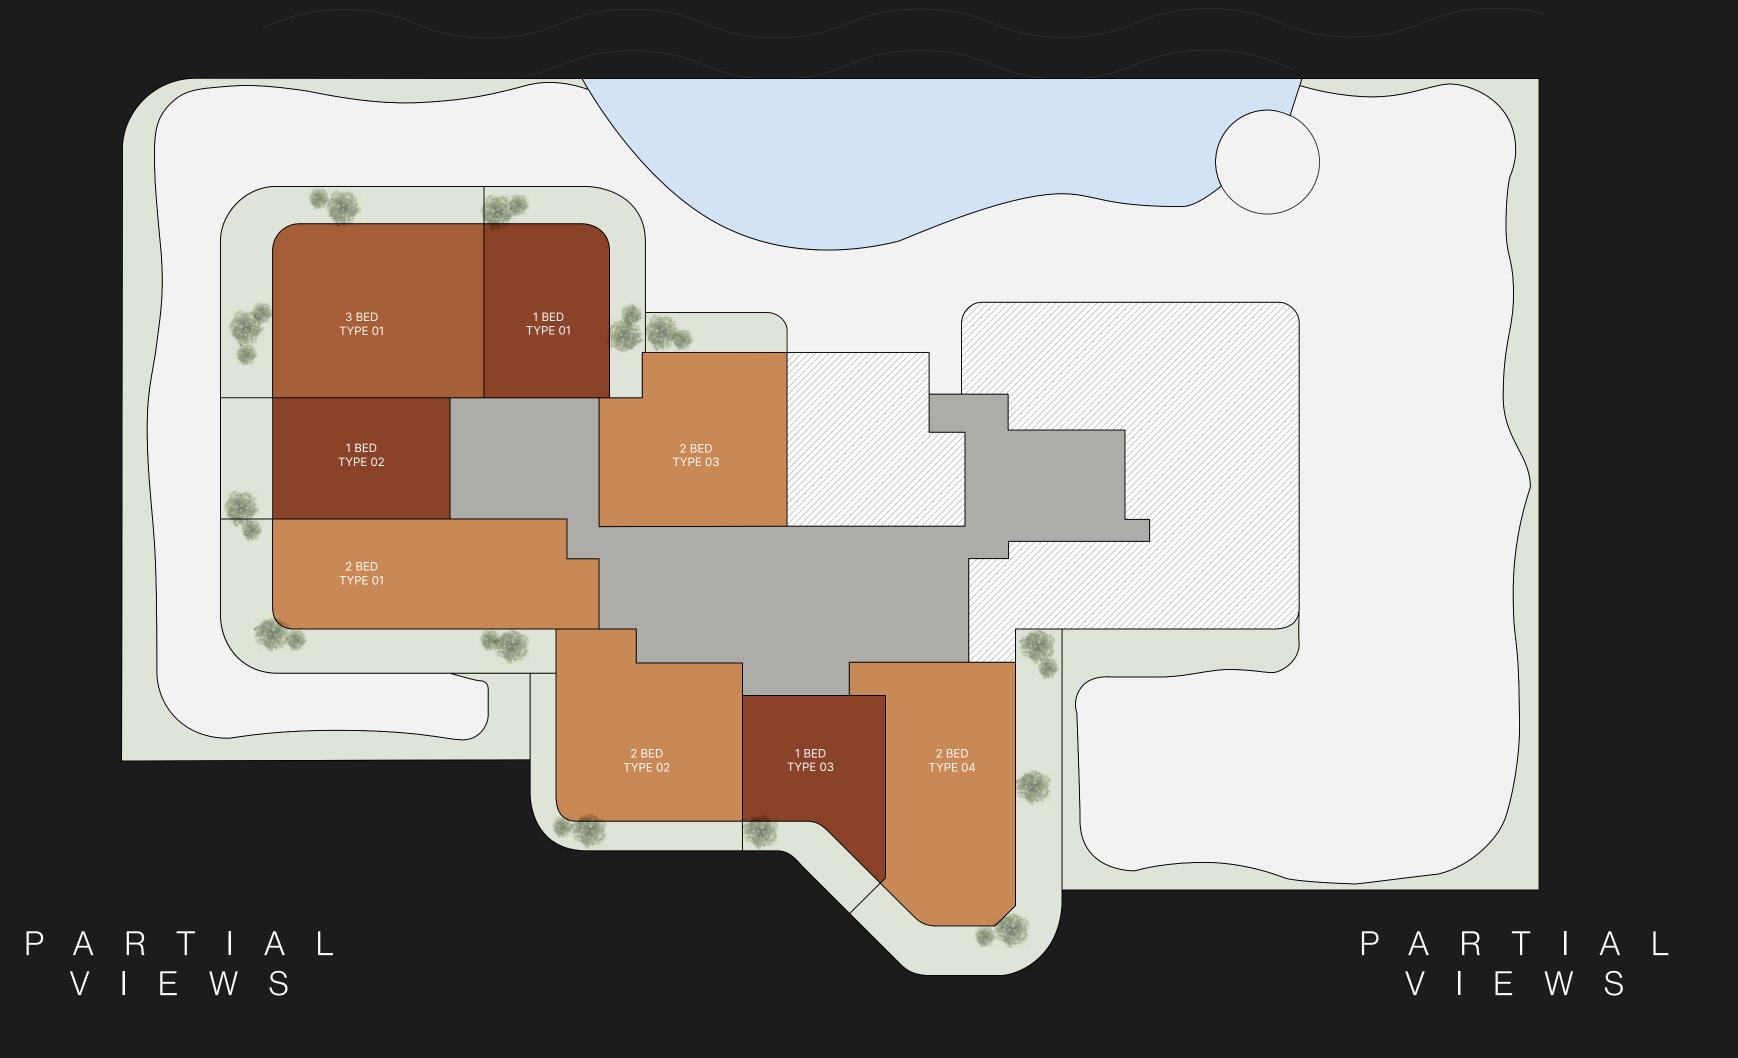

# TYPICAL FLOOR PLAN SKY SUITES

18 - 19

OVERLOOKING THE SKY GARDEN 3 BED TYPE 01 1 BED TYPE 01 1 BED TYPE 01 1 BED TYPE 05

ONE BEDROOM

■ TWO BEDROOMS

THREE BEDROOMS

are indicative only and may change at any time up to the final 'as built' status in accordance with final designs of the project, regulatory approvals and planning permissions. All accessories and interior finishes such as wallpaper, chandeliers, furniture, electronics, white goods, curtains, hard and soft landscaping, pavements, features, gym, swimming pool(s) and other elements displayed in the brochure, or within the show apartment or between the plot boundary and the unit, are not part of the unit and are shown for illustrative purposes only.

P A R T I A L
V I E W S

P A R T I A L
V I E W S