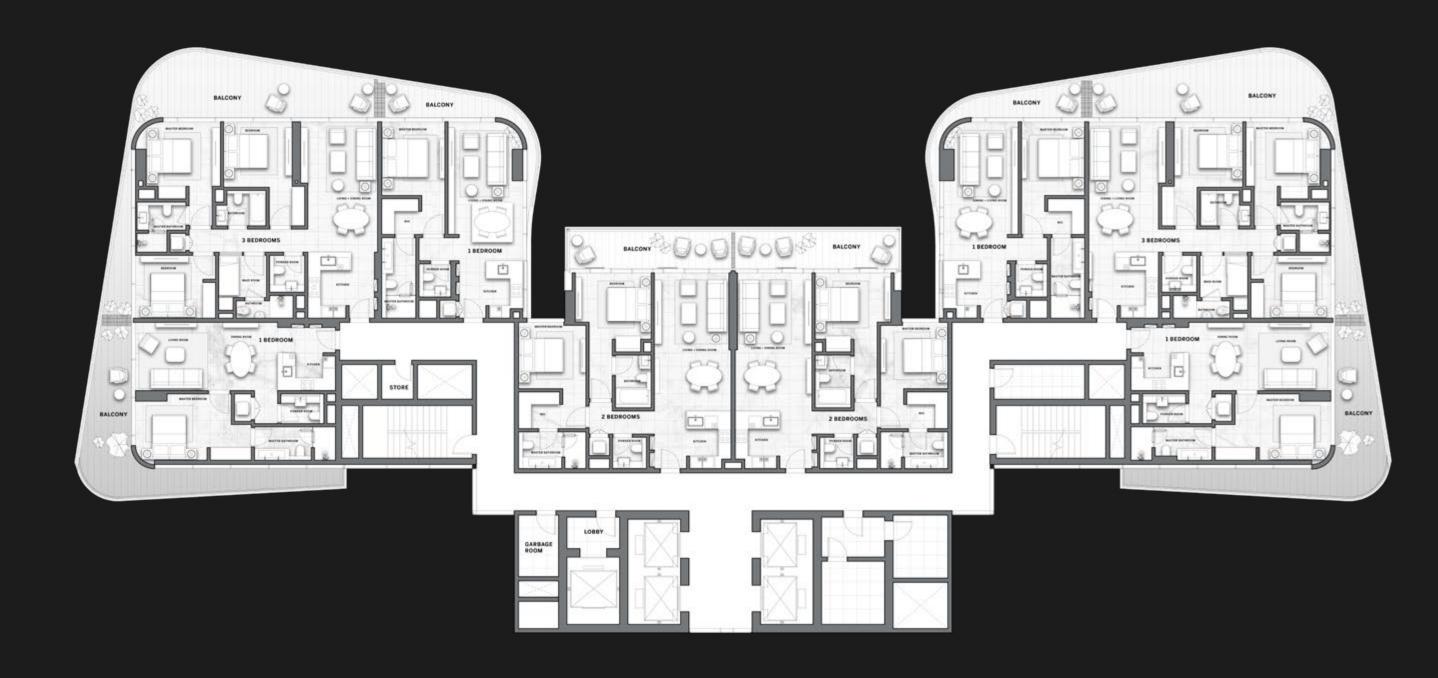

FLOOR PLANS

# TYPICAL FLOOR PLAN GARDEN SUITES

LEVEL 01

ONE BEDROOM

■ TWO BEDROOMS

THREE BEDROOMS

Disclaimer: All pictures, plans, layouts, information, data and details included in this brochure are indicative only and may change at any time up to the final 'as built' status in accordance with final designs of the project, regulatory approvals and planning permissions. All accessories and interior finishes such as wallpaper, chandeliers, furniture, electronics, white goods, curtains, hard and soft landscaping, pavements, features, gym, swimming pool(s) and other elements displayed in the brochure, or within the show apartment or between the plot boundary and the unit, are not part of the unit and are shown for illustrative purposes only.

# TYPICAL FLOOR PLAN GARDEN SUITES

LEVEL O1

ONE BEDROOM

■ TWO BEDROOMS

THREE BEDROOMS

Disclaimer: All pictures, plans, layouts, information, data and details included in this brochure are indicative only and may change at any time up to the final 'as built' status in accordance with final designs of the project, regulatory approvals and planning permissions. All accessories and interior finishes such as wallpaper, chandeliers, furniture, electronics, white goods, curtains, hard and soft landscaping, pavements, features, gym, swimming pool(s) and other elements displayed in the brochure, or within the show apartment or between the plot boundary and the unit, are not part of the unit and are shown for illustrative purposes only.