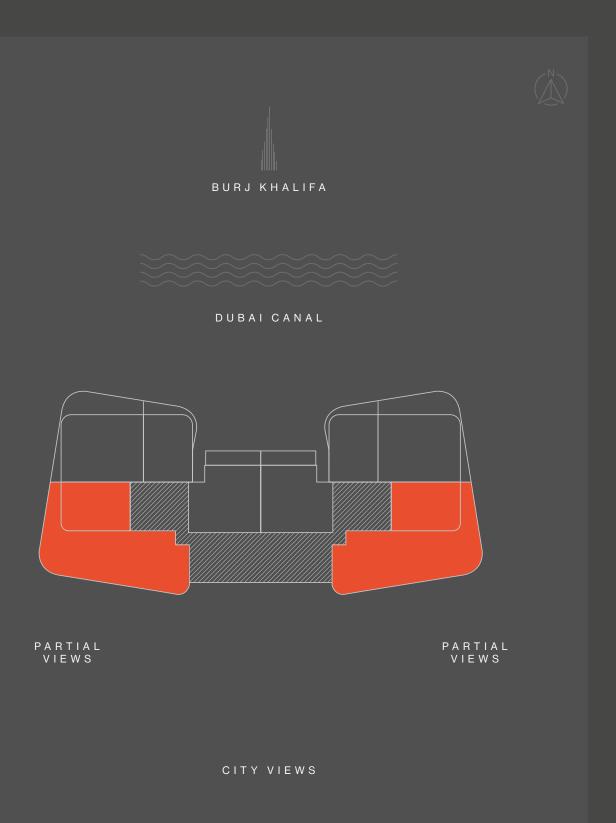

### CAN YOU SEE FROM A DIFFERENT PERSPECTIVE?

VIE W

DG1 is located in the heart of Business
Bay directly on Dubai Canal, where
stunning views of the city and the water
will impress the residents and their
guests. The units enjoy North and East/
West views, all of them facing Downtown
Dubai and Burj Khalifa.

P A R T I A L
V I E W S

P A R T I A L V I E W S

P A R T I A L
V I E W S

PARTIAL VIEWS

B U R J K H A L I F A

D U B A I C A N A L