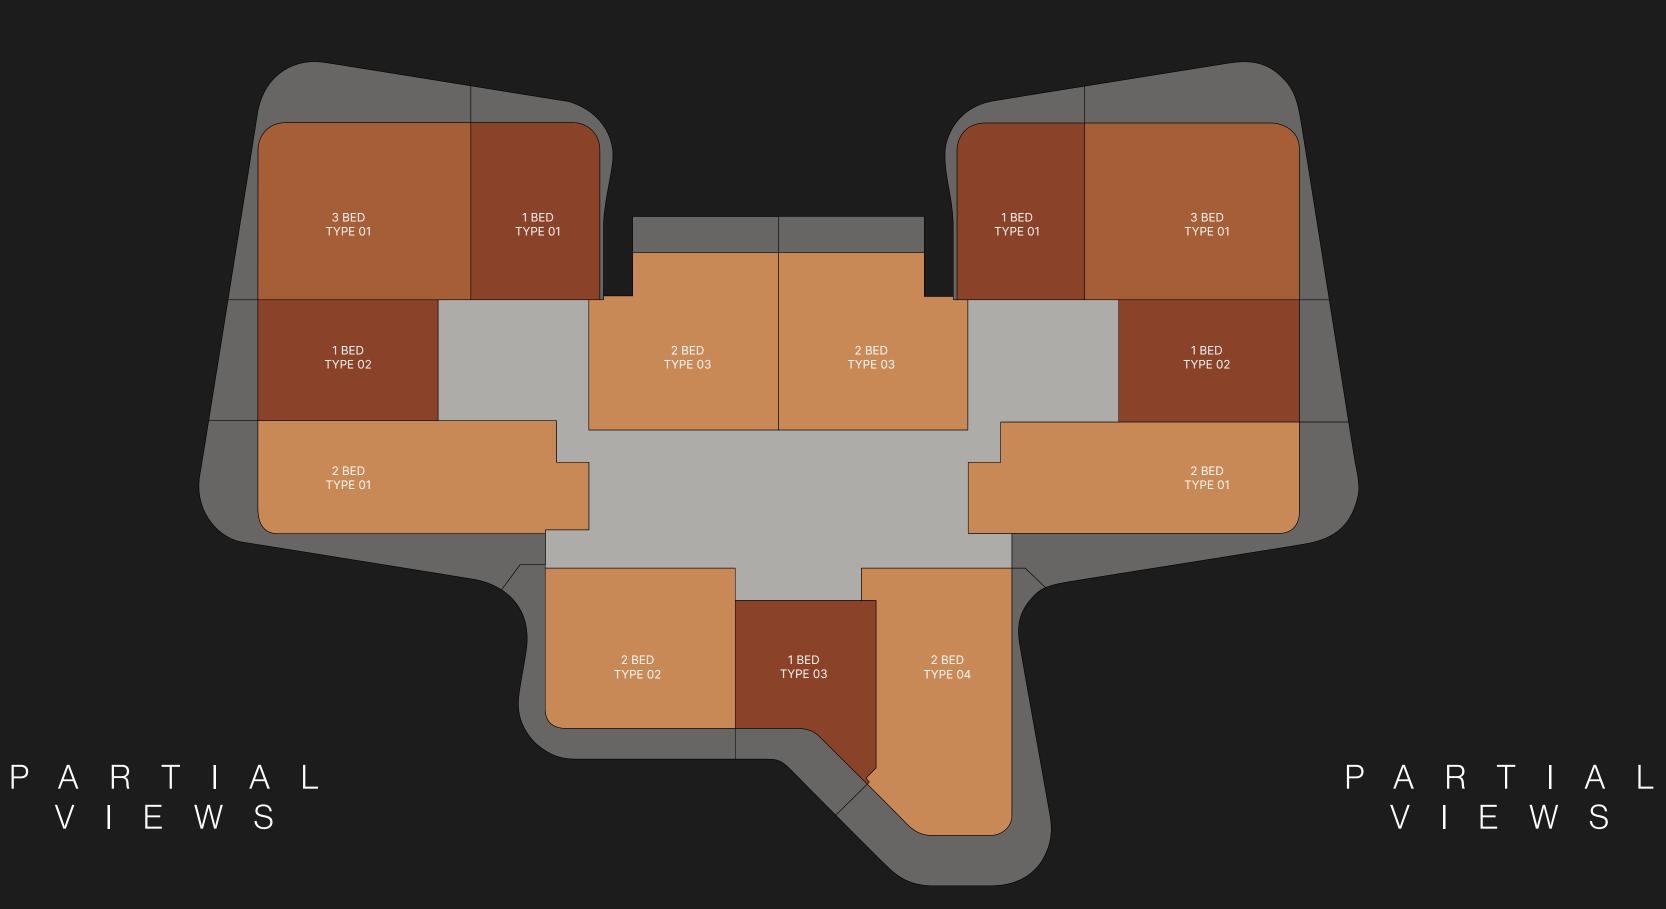

In the building, a great variety of residences in terms of spaces and sizes is conceived to satisfy every kind of need.

Style, comfort and luxury are what make these apartments truly unique: decorated with a classy and contemporary taste, each with a private balcony to enjoy the impressive views.

# TYPICAL FLOOR PLAN GARDEN SUITES

LEVEL 01

ONE BEDROOM

■ TWO BEDROOMS

THREE BEDROOMS

Disclaimer: All pictures, plans, layouts, information, data and details included in this brochure are indicative only and may change at any time up to the final 'as built' status in accordance with final designs of the project, regulatory approvals and planning permissions. All accessories and interior finishes such as wallpaper, chandeliers, furniture, electronics, white goods, curtains, hard and soft landscaping, pavements, features, gym, swimming pool(s) and other elements displayed in the brochure, or within the show apartment or between the plot boundary and the unit, are not part of the unit and are shown for illustrative purposes only.