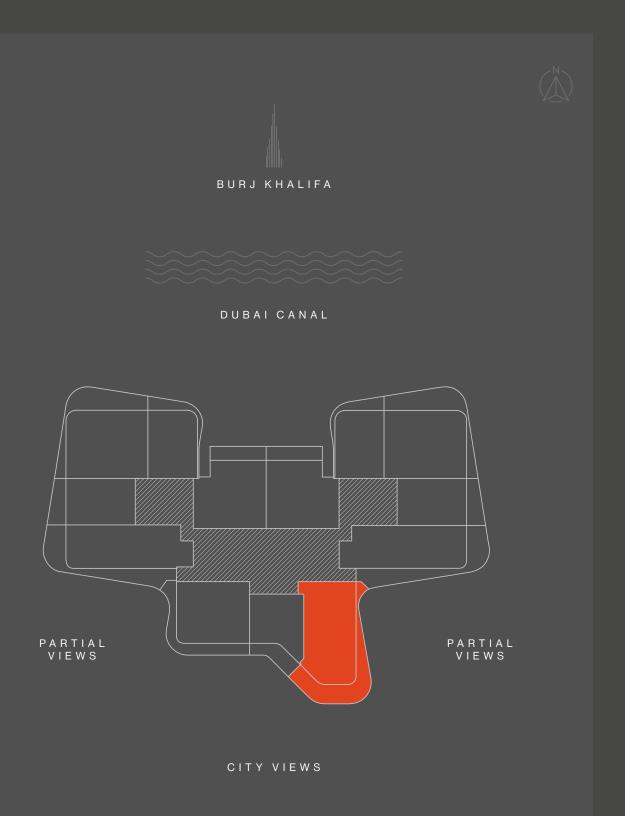

|





1 - 16





| TOTAL    |      | sam | 137 - 150 | saft | 1.475 - 1.615 |
|----------|------|-----|-----------|------|---------------|
| BALCONY  |      | sqm | 29 - 42   | sqft | 312 - 452     |
| INTERNAL | AREA | sqm | 108       | sqft | 1,163         |





1 - 15





| TOTAL    |      | sam | 117 - 119 | saft | 1.259 - 1.281 |
|----------|------|-----|-----------|------|---------------|
| BALCONY  |      | sqm | 26 - 28   | sqft | 279 - 302     |
| INTERNAL | AREA | sqm | 91        | sqft | 980           |





1 - 19





| TOTAL         | sqm 106       | sqft 1,141 |
|---------------|---------------|------------|
| BALCONY       | sqm <b>14</b> | sqft 151   |
| INTERNAL AREA | sqm 92        | sqft 990   |





## 2 - B E D S TYPE 04

LEVELS 1 - 15





INTERNAL AREA sqm 107 sqft 1,152 BALCONY sqm 39 - 46 sqft 420 - 495 TOTAL

sqm 146 - 153

sqft 1,572 - 1,647





1 - 19





 INTERNAL AREA
 sqm 112
 sqft 1,206

 BALCONY
 sqm 35 - 53
 sqft 376 - 570

 TOTAL
 sqm 147 - 165
 sqft 1,582 - 1,776





REGISTER



## LISTED ON THE LONDON STOCK EXCHANGE

Established in 2017 to upend the global luxury real estate market, DarGlobal combines experience and innovation to deliver the highest quality properties. World-class architects curate DarGlobal's homes that are modelled by renowned design icons; each DarGlobal home is built with the highest quality materials and maintained by experts within the field.

DarGlobal believes there is no better investment than an investment in luxury and takes pride in choosing the best-in-class locations and p