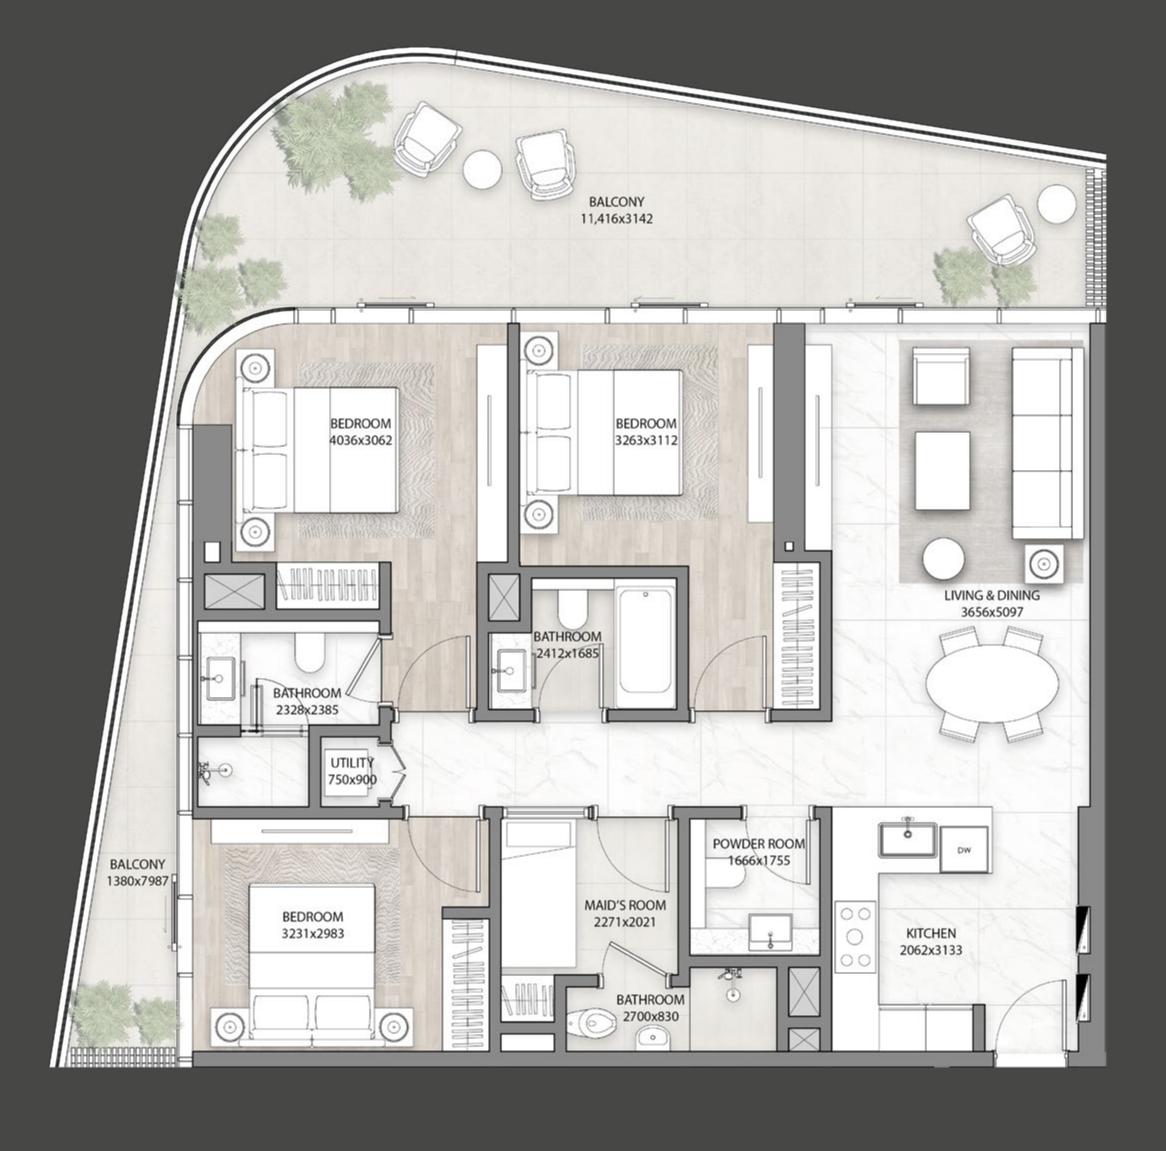

FLOOR PLANS

# TYPICAL FLOOR PLAN GARDEN SUITES

LEVEL 01

ONE BEDROOM

■ TWO BEDROOMS

THREE BEDROOMS

Disclaimer: All pictures, plans, layouts, information, data and details included in this brochure are indicative only and may change at any time up to the final 'as built' status in accordance with final designs of the project, regulatory approvals and planning permissions. All accessories and interior finishes such as wallpaper, chandeliers, furniture, electronics, white goods, curtains, hard and soft landscaping, pavements, features, gym, swimming pool(s) and other elements displayed in the brochure, or within the show apartment or between the plot boundary and the unit, are not part of the unit and are shown for illustrative purposes only.