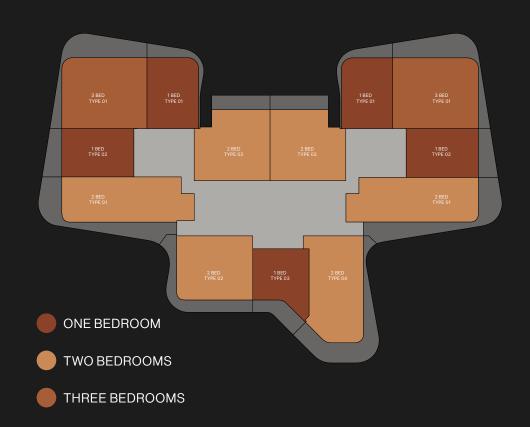

# TYPICAL FLOOR PLAN GARDEN SUITES

LEVEL 01

ONE BEDROOM

■ TWO BEDROOMS

THREE BEDROOMS

Disclaimer: All pictures, plans, layouts, information, data and details included in this brochure are indicative only and may change at any time up to the final 'as built' status in accordance with final designs of the project, regulatory approvals and planning permissions. All accessories and interior finishes such as wallpaper, chandeliers, furniture, electronics, white goods, curtains, hard and soft landscaping, pavements, features, gym, swimming pool(s) and other elements displayed in the brochure, or within the show apartment or between the plot boundary and the unit, are not part of the unit and are shown for illustrative purposes only.