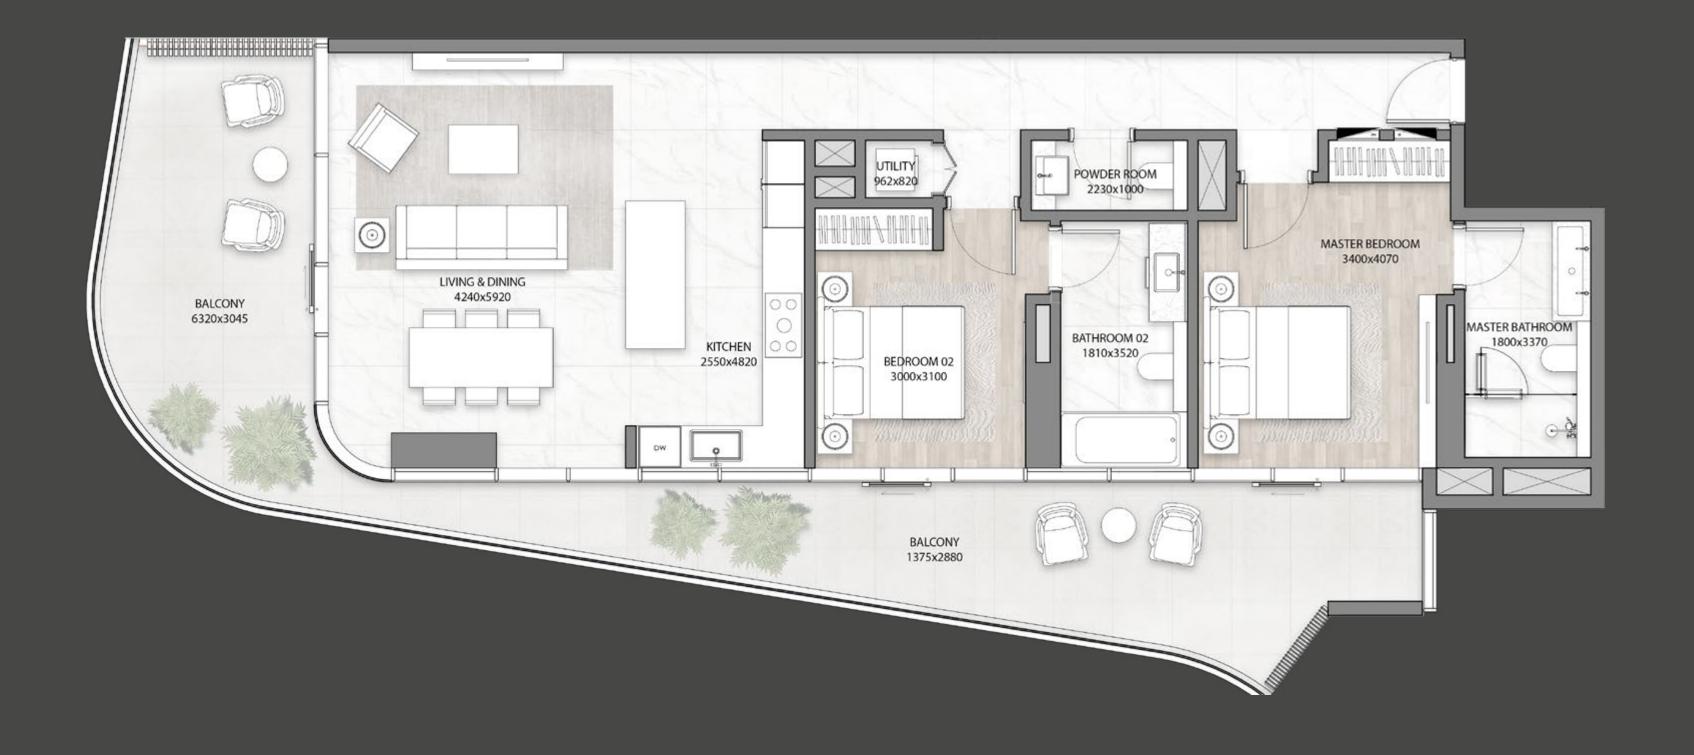

# TYPICAL FLOOR PLAN 01A

LEVELS 02 - 04, 09 - 12

ONE BEDROOM

■ TWO BEDROOMS

THREE BEDROOMS

Disclaimer: All pictures, plans, layouts, information, data and details included in this brochure are indicative only and may change at any time up to the final 'as built' status in accordance with final designs of the project, regulatory approvals and planning permissions. All accessories and interior finishes such as wallpaper, chandeliers, furniture, electronics, white goods, curtains, hard and soft landscaping, pavements, features, gym, swimming pool(s) and other elements displayed in the brochure, or within the show apartment or between the plot boundary and the unit, are not part of the unit and are shown for illustrative purposes only.

# TYPICAL FLOOR PLAN 01A

LEVELS 02 - 04, 09 - 12

Disclaimer: All pictures, plans, layouts, information, data and details included in this brochure are indicative only and may change at any time up to the final 'as built' status in accordance with final designs of the project, regulatory approvals and planning permissions. All accessories and interior finishes such as wallpaper, chandeliers, furniture, electronics, white goods, curtains, hard and soft landscaping, pavements, features, gym, swimming pool(s) and other elements displayed in the brochure, or within the show apartment or between the plot boundary and the unit, are not part of the unit and are shown for illustrative purposes only.