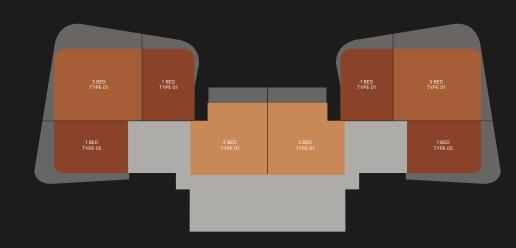

# TYPICAL FLOOR PLAN SKY SUITES

18 - 19

OVERLOOKING THE SKY GARDEN 3 BED TYPE 01 1 BED TYPE 01 1 BED TYPE 01 1 BED TYPE 05

ONE BEDROOM

■ TWO BEDROOMS

THREE BEDROOMS

are indicative only and may change at any time up to the final 'as built' status in accordance with final designs of the project, regulatory approvals and planning permissions. All accessories and interior finishes such as wallpaper, chandeliers, furniture, electronics, white goods, curtains, hard and soft landscaping, pavements, features, gym, swimming pool(s) and other elements displayed in the brochure, or within the show apartment or between the plot boundary and the unit, are not part of the unit and are shown for illustrative purposes only.