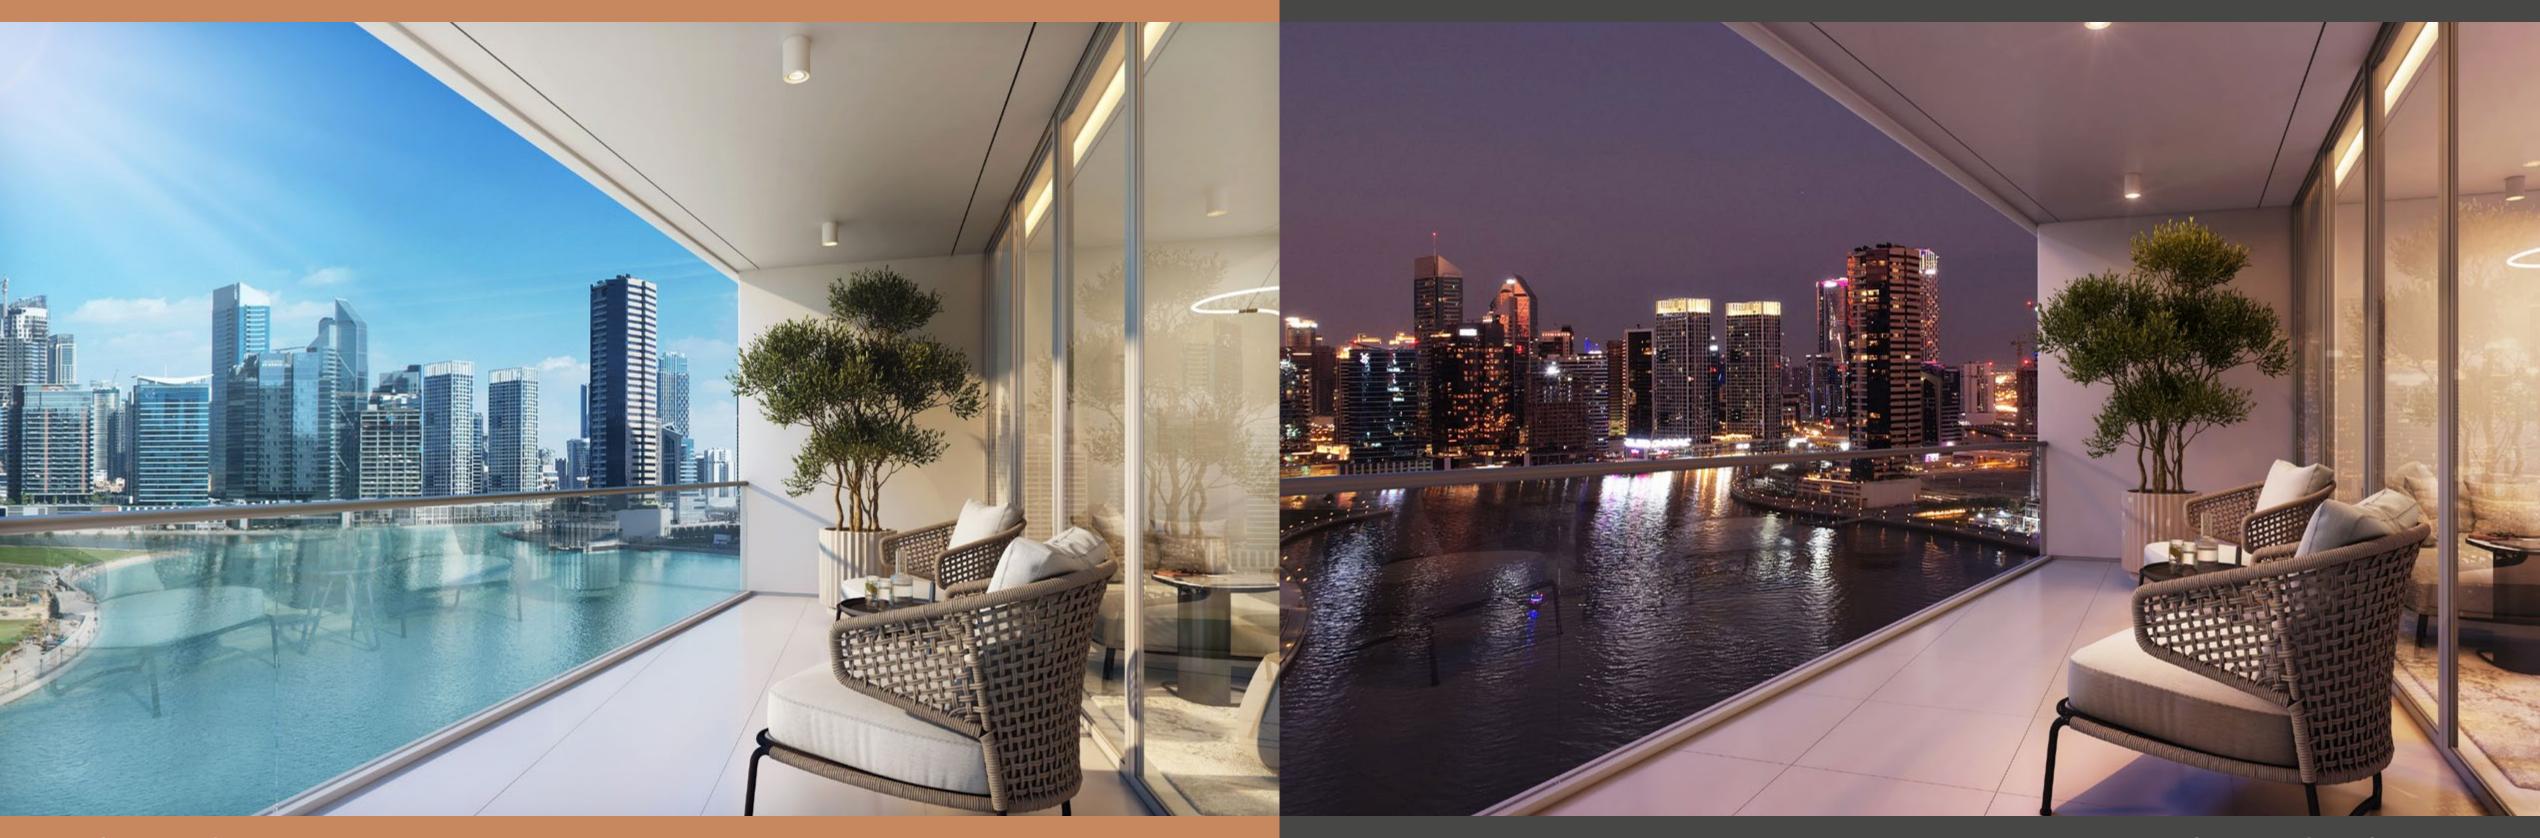

### CAN YOU SEE FROM A DIFFERENT PERSPECTIVE?

VIE W

DG1 is located in the heart of Business
Bay directly on Dubai Canal, where
stunning views of the city and the water
will impress the residents and their
guests. The units enjoy North and East/
West views, all of them facing Downtown
Dubai and Burj Khalifa.

In the building, a great variety of residences in terms of spaces and sizes is conceived to satisfy every kind of need.

Style, comfort and luxury are what make these apartments truly unique: decorated with a classy and contemporary taste, each with a private balcony to enjoy the impressive views.

THE SPACE INSIDE DG1 HAS
BEEN DESIGNED AND CRAFTED
TO THE HIGHEST STANDARDS,
IN ORDER TO OFFER A TRULY
UNIQUE & PREMIUM LIVING
EXPERIENCE.