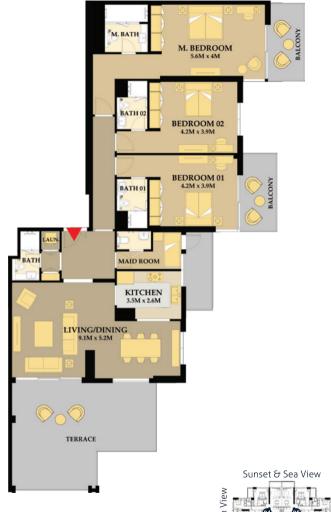

| Unit # 01      |  |
|----------------|--|
| Apartment Area |  |
| Balcony        |  |
| Total Area     |  |

: 3BR Type 1 : 1,922 Sq.Ft : 204 Sq.Ft. : 2,126 Sq.Ft.

Sunrise & Direct Sea View

Unit # 02 Apartment Area Balcony Total Area : 3BR Type 1 : 1,922 Sq.Ft : 204 Sq.Ft. : 2,126 Sq.Ft.

Unit # 03 : 2 Apartment Area : 1 Balcony : Total Area : 1

: 2BR Type 2 : 1,289 Sq.Ft : 192 Sq.Ft. : 1,481 Sq.Ft.

Sunset & Sea View

Sunrise & Direct Sea View

Unit # 04 Apartment Area : 1,264 Sq.Ft Balcony Total Area

: 2BR Type 3 80 Sq.Ft. : 1,343 Sq.Ft.

Sunset & Sea View

Unit # 05 Apartment Area Balcony Total Area : 1BR Type 5 : 881 Sq.Ft : 203 Sq.Ft. : 1,084 Sq.Ft.

Sunrise & Direct Sea View

Unit # 06 Apartment Area : 1,263 Sq.Ft Balcony Total Area

: 2BR Type 3 79 Sq.Ft. : 1,342 Sq.Ft.

Sunset & Sea View

Unit # 07: 2BR Type 2Apartment Area: 1,291 Sq.FtBalcony: 192 Sq.Ft.Total Area: 1,483 Sq.Ft.