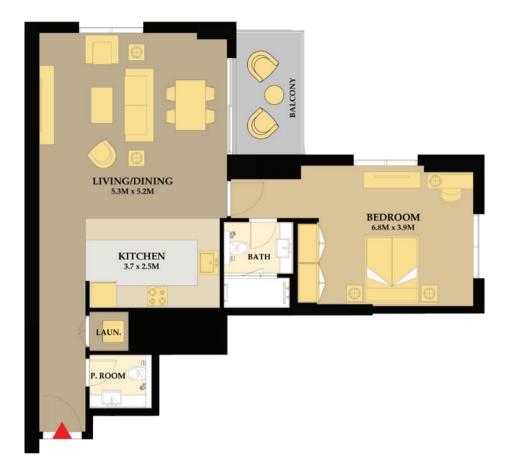

Unit # 01 Apartment Area : 708 Sq.Ft Balcony Total Area

: 1BR Type 1(A) : 93 Sq.Ft. : 801 Sq.Ft.

Unit # 02 Apartment Area : 1,212 Sq.Ft. Balcony Total Area

: 2BR Type 1(A) 111 Sq.Ft. 1 : 1,322 Sq.Ft.

Unit # 03 Apartment Area : 1,212 Sq.Ft. Balcony Total Area