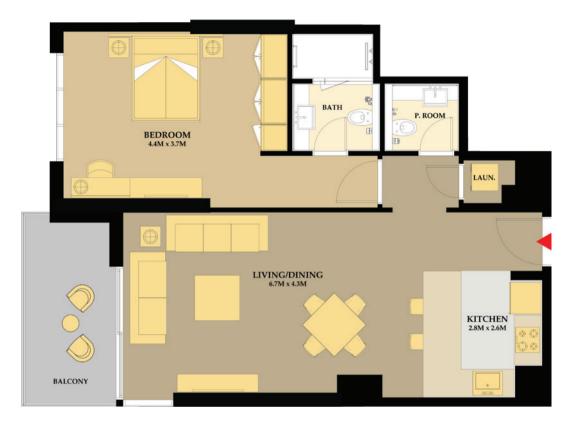

Unit # 01 Apartment Area : 708 Sq.Ft Balcony Total Area

: 1BR Type 1(A) : 93 Sq.Ft. : 801 Sq.Ft.

Unit # 02 Apartment Area : 1,212 Sq.Ft. Balcony Total Area

: 2BR Type 1(A) 111 Sq.Ft. 1 : 1,322 Sq.Ft.

Unit # 03 Apartment Area : 1,212 Sq.Ft. Balcony Total Area

: 2BR Type 1(A) 111 Sq.Ft. 1 : 1,322 Sq.Ft.

Unit # 04 Apartment Area : 708 Sq.Ft Balcony Total Area

: 1BR Type 1(A) : 93 Sq.Ft. : 801 Sq.Ft.

Unit # 05 Apartment Area : 855 Sq.Ft Balcony Total Area

: 1BR Type 2(A) : 93 Sq.Ft. : 948 Sq.Ft.

Unit # 06 Apartment Area : 803 Sq.Ft. Balcony Total Area

- : 1BR Type 3(A) : 99 Sq.Ft.
- : 902 Sq.Ft.

Unit # 07 Apartment Area : 878 Sq.Ft. Balcony Total Area

: 1BR Type 4 : 80 Sq.Ft. : 958 Sq.Ft.

Unit # 08 Apartment Area Balcony Total Area : 1BR Type 5 : 880 Sq.Ft. : 203 Sq.Ft. : 1,083 Sq.Ft.

Unit # 09 Apartment Area : 876 Sq.Ft. Balcony Total Area

: 1BR Type 4 : 80 Sq.Ft. : 956 Sq.Ft.

Burj Khalifa & Downtown View Sea & Dubai Island View

Sunset & Sea View

Sunrise & Direct Sea View

Unit # 10 Apartment Area : 803 Sq.Ft. Balcony Total Area

- : 1BR Type 3(A) : 99 Sq.Ft.
- : 902 Sq.Ft.

Unit # 11 Apartment Area : 857 Sq.Ft Balcony Total Area

: 1BR Type 2(A) : 93 Sq.Ft. : 950 Sq.Ft.

10% on booking | 30% during construction