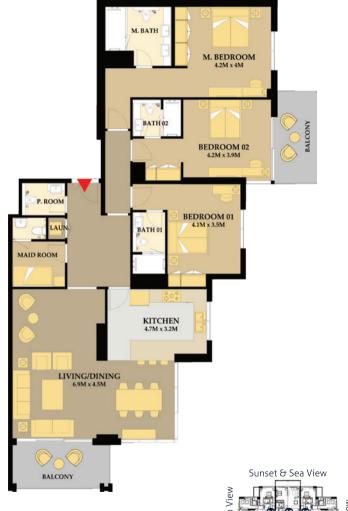

# FLOOR & APARTMENT PLANS

Floor Plan: 1. All dimensions are in imperial and metric and measured from finish to finish excluding construction tolerance. 2. All material, dimensions and drawings are approximate only. 3. Information is subject to change without notice at developer's absolute discretion. 4- Actual area may vary from the stated area. 5 Drawings are not to scale. 6. All images used are of not fluxitative purpose only and do not represent actual size, features, specification, fittings and furnishings. - The developer reserves the rights to make revisions? Alterations, at its absolute discretion, without any liabilities whatsoever.