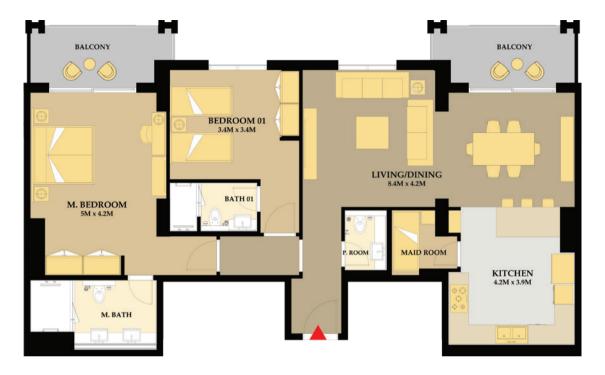

| Unit # 01      |  |
|----------------|--|
| Apartment Area |  |
| Balcony        |  |
| Total Area     |  |

: 3BR Type 1 : 1,922 Sq.Ft : 204 Sq.Ft. : 2,126 Sq.Ft.

Sunrise & Direct Sea View

Unit # 02 Apartment Area Balcony Total Area : 3BR Type 1 : 1,922 Sq.Ft : 204 Sq.Ft. : 2,126 Sq.Ft.

Unit # 03 : 2 Apartment Area : 1 Balcony : Total Area : 1

: 2BR Type 2 : 1,289 Sq.Ft : 192 Sq.Ft. : 1,481 Sq.Ft.

Sunset & Sea View

Sunrise & Direct Sea View

Unit # 04 Apartment Area : 1,264 Sq.Ft Balcony Total Area

: 2BR Type 3 80 Sq.Ft. : 1,343 Sq.Ft.

Sunset & Sea View

Unit # 05 Apartment Area Balcony Total Area : 1BR Type 5 : 881 Sq.Ft : 203 Sq.Ft. : 1,084 Sq.Ft.

Sunrise & Direct Sea View

Unit # 06 Apartment Area : 1,263 Sq.Ft Balcony Total Area

: 2BR Type 3 79 Sq.Ft. : 1,342 Sq.Ft.

Sunset & Sea View

Unit # 07: 2BR Type 2Apartment Area: 1,291 Sq.FtBalcony: 192 Sq.Ft.Total Area: 1,483 Sq.Ft.