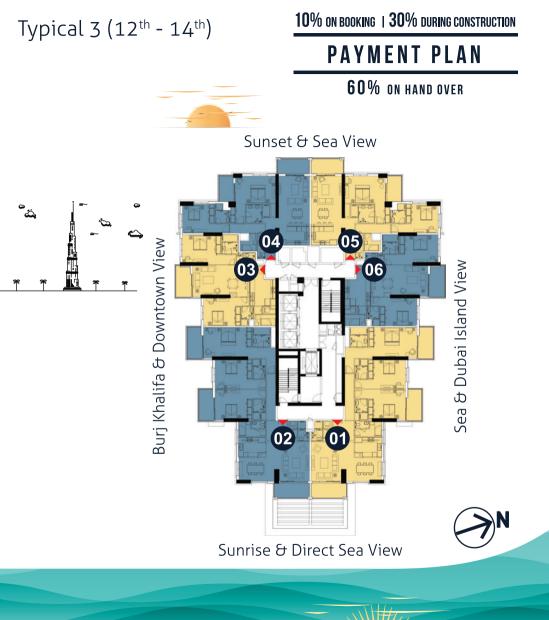

| Unit # 01      |  |
|----------------|--|
| Apartment Area |  |
| Balcony        |  |
| Total Area     |  |

: 3BR Type 1 : 1,922 Sq.Ft : 204 Sq.Ft. : 2,126 Sq.Ft.

Sunrise & Direct Sea View

Unit # 02 Apartment Area Balcony Total Area : 3BR Type 1 : 1,922 Sq.Ft : 204 Sq.Ft. : 2,126 Sq.Ft.

Unit # 03 : 2 Apartment Area : 1 Balcony : Total Area : 1

: 2BR Type 2 : 1,289 Sq.Ft : 192 Sq.Ft. : 1,481 Sq.Ft.

Sunset & Sea View

Sunrise & Direct Sea View

Unit # 04 Apartment Area : 1,264 Sq.Ft Balcony Total Area

: 2BR Type 3 80 Sq.Ft. : 1,343 Sq.Ft.

Sunset & Sea View

Unit # 05 Apartment Area Balcony Total Area : 1BR Type 5 : 881 Sq.Ft : 203 Sq.Ft. : 1,084 Sq.Ft.

Sunrise & Direct Sea View

Unit # 06 Apartment Area : 1,263 Sq.Ft Balcony Total Area

: 2BR Type 3 79 Sq.Ft. : 1,342 Sq.Ft.

Sunset & Sea View

Unit # 07: 2BR Type 2Apartment Area: 1,291 Sq.FtBalcony: 192 Sq.Ft.Total Area: 1,483 Sq.Ft.