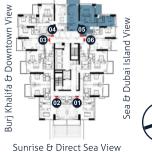

# PAYMENT PLAN

03

06

urj Khalifa & Downtown

# Sea & Dubai Island View

Sunrise & Direct Sea View

Floor Plan: 1. All dimensions are in imperial and metric and measured from finish excluding construction tolerance. 2. All material, dimensions and drawings are approximate only. 3. Information is subject to change without notice at developer's absolute discretion. 4. Actual area may vary from the stated area. 5. Drawings are not to scale. 6. All images used are for illustrative purpose only and do not represent actual size. features, specification, fittings and furnishings. 7. The developer reserves the rights to make revisions / alterations, at its absolute discretion, without any liabilities whatsoever.

Sunrise & Direct Sea View

Sunrise & Direct Sea View

Unit # 02 Apartment Area Balcony Total Area

: 3BR Type 2(A) : 1,940 Sq.Ft 297 Sq.Ft. 1 : 2,237 Sq.Ft.

Unit # 03 Apartment Area : 1,237 Sq.Ft Balcony Total Area