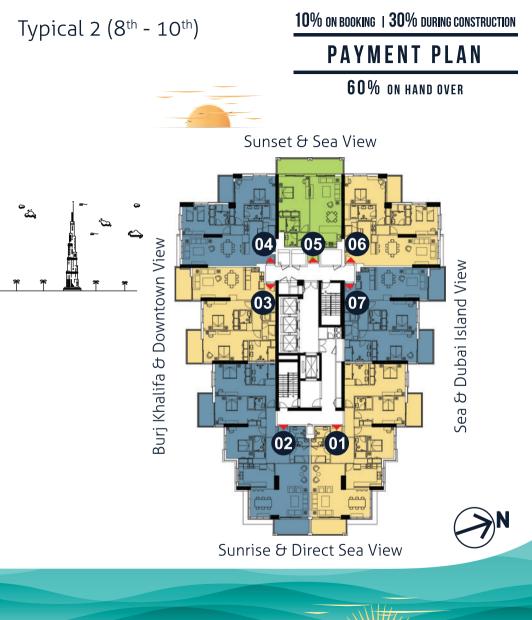

Unit # 01 Apartment Area : 708 Sq.Ft Balcony Total Area

: 1BR Type 1(A) : 93 Sq.Ft. : 801 Sq.Ft.

Unit # 02 Apartment Area : 1,212 Sq.Ft. Balcony Total Area

: 2BR Type 1(A) 111 Sq.Ft. 1 : 1,322 Sq.Ft.

Unit # 03 Apartment Area : 1,212 Sq.Ft. Balcony Total Area

: 2BR Type 1(A) 111 Sq.Ft. 1 : 1,322 Sq.Ft.

Unit # 04 Apartment Area : 708 Sq.Ft Balcony Total Area

: 1BR Type 1(A) : 93 Sq.Ft. : 801 Sq.Ft.

Unit # 05 Apartment Area : 855 Sq.Ft Balcony Total Area

: 1BR Type 2(A) : 93 Sq.Ft. : 948 Sq.Ft.

Unit # 06 Apartment Area : 803 Sq.Ft. Balcony Total Area

- : 1BR Type 3(A) : 99 Sq.Ft.
- : 902 Sq.Ft.

Unit # 07 Apartment Area : 878 Sq.Ft. Balcony Total Area

: 1BR Type 4 : 80 Sq.Ft. : 958 Sq.Ft.

Unit # 08 Apartment Area : 876 Sq.Ft. Balcony Total Area

- : 1BR Type 4 : 80 Sq.Ft.
  - : 956 Sq.Ft.

Unit # 09 Apartment Area : 803 Sq.Ft. Balcony Total Area

- : 1BR Type 3(A) : 99 Sq.Ft.
- : 903 Sq.Ft.

Unit # 10 Apartment Area : 857 Sq.Ft Balcony Total Area

: 1BR Type 2(A) : 93 Sq.Ft. : 950 Sq.Ft.