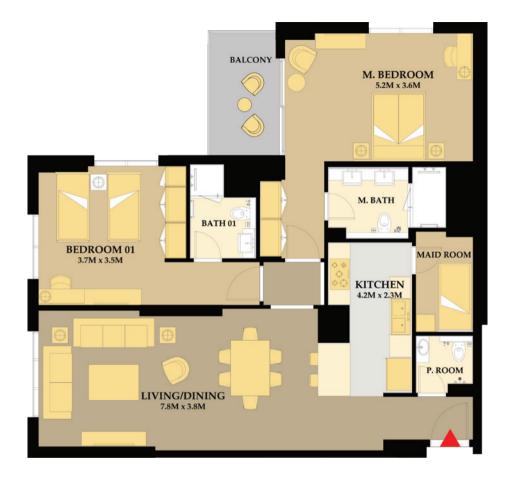

Unit # 01 Apartment Area : 708 Sq.Ft Balcony Total Area

: 1BR Type 1(A) : 93 Sq.Ft. : 801 Sq.Ft.

Unit # 02 Apartment Area : 1,212 Sq.Ft. Balcony Total Area

: 2BR Type 1(A) 111 Sq.Ft. 1 : 1,322 Sq.Ft.

Unit # 03 Apartment Area : 1,212 Sq.Ft. Balcony Total Area

: 2BR Type 1(A) 111 Sq.Ft. 1 : 1,322 Sq.Ft.

Unit # 04 Apartment Area : 708 Sq.Ft Balcony Total Area

: 1BR Type 1(A) : 93 Sq.Ft. : 801 Sq.Ft.

Unit # 05 Apartment Area : 855 Sq.Ft Balcony Total Area

: 1BR Type 2(A) : 93 Sq.Ft. : 948 Sq.Ft.