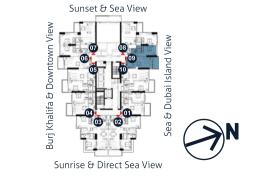

# PAYMENT PLAN

03

06

urj Khalifa & Downtown

# Sea & Dubai Island View

Sunrise & Direct Sea View

Floor Plan: 1. All dimensions are in imperial and metric and measured from finish excluding construction tolerance. 2. All material, dimensions and drawings are approximate only. 3. Information is subject to change without notice at developer's absolute discretion. 4. Actual area may vary from the stated area. 5. Drawings are not to scale. 6. All images used are for illustrative purpose only and do not represent actual size. features, specification, fittings and furnishings. 7. The developer reserves the rights to make revisions / alterations, at its absolute discretion, without any liabilities whatsoever.