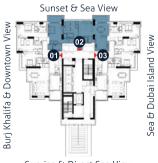

Unit # 01 Apartment Area : 708 Sq.Ft Balcony Total Area

: 1BR Type 1(A) : 93 Sq.Ft. : 801 Sq.Ft.

Unit # 02 Apartment Area : 1,212 Sq.Ft. Balcony Total Area

: 2BR Type 1(A) 111 Sq.Ft. 1 : 1,322 Sq.Ft.

Unit # 03 Apartment Area : 1,212 Sq.Ft. Balcony Total Area

: 2BR Type 1(A) 111 Sq.Ft. 1 : 1,322 Sq.Ft.

Unit # 04 Apartment Area : 708 Sq.Ft Balcony Total Area

: 1BR Type 1(A) : 93 Sq.Ft. : 801 Sq.Ft.

Unit # 05 Apartment Area : 855 Sq.Ft Balcony Total Area

: 1BR Type 2(A) : 93 Sq.Ft. : 948 Sq.Ft.

Unit # 06 Apartment Area : 803 Sq.Ft. Balcony Total Area

- : 1BR Type 3(A) : 99 Sq.Ft.
- : 902 Sq.Ft.

Unit # 07 Apartment Area : 878 Sq.Ft. Balcony Total Area

: 1BR Type 4 : 80 Sq.Ft. : 958 Sq.Ft.

Unit # 08 Apartment Area : 876 Sq.Ft. Balcony Total Area

- : 1BR Type 4 : 80 Sq.Ft.
  - : 956 Sq.Ft.

Unit # 09 Apartment Area : 803 Sq.Ft. Balcony Total Area

- : 1BR Type 3(A) : 99 Sq.Ft.
- : 903 Sq.Ft.

Unit # 10 Apartment Area : 857 Sq.Ft Balcony Total Area

: 1BR Type 2(A) : 93 Sq.Ft. : 950 Sq.Ft.