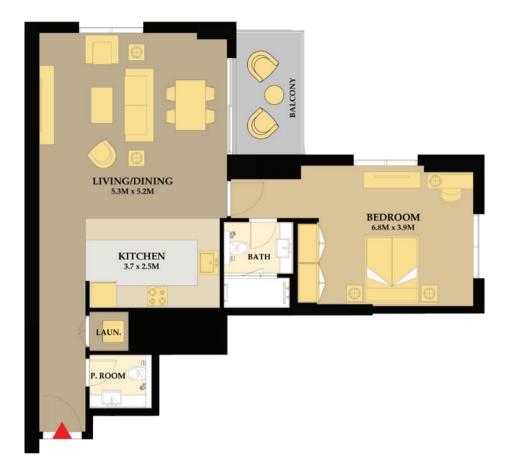

Unit # 01 Apartment Area : 708 Sq.Ft Balcony Total Area

: 1BR Type 1(A) : 93 Sq.Ft. : 801 Sq.Ft.

Unit # 02 Apartment Area : 1,212 Sq.Ft. Balcony Total Area

: 2BR Type 1(A) 111 Sq.Ft. 1 : 1,322 Sq.Ft.

Unit # 03 Apartment Area : 1,212 Sq.Ft. Balcony Total Area

: 2BR Type 1(A) 111 Sq.Ft. 1 : 1,322 Sq.Ft.

Unit # 04 Apartment Area : 708 Sq.Ft Balcony Total Area

: 1BR Type 1(A) : 93 Sq.Ft. : 801 Sq.Ft.

Unit # 05 Apartment Area : 855 Sq.Ft Balcony Total Area

: 1BR Type 2(A) : 93 Sq.Ft. : 948 Sq.Ft.

Unit # 06 Apartment Area : 803 Sq.Ft. Balcony Total Area

- : 1BR Type 3(A) : 99 Sq.Ft.
- : 902 Sq.Ft.

Unit # 07 Apartment Area : 878 Sq.Ft. Balcony Total Area

: 1BR Type 4 : 80 Sq.Ft. : 958 Sq.Ft.

Unit # 08 Apartment Area Balcony Total Area : 1BR Type 5 : 880 Sq.Ft. : 203 Sq.Ft. : 1,083 Sq.Ft.

Unit # 09 Apartment Area : 876 Sq.Ft. Balcony Total Area

: 1BR Type 4 : 80 Sq.Ft. : 956 Sq.Ft.

Burj Khalifa & Downtown View Sea & Dubai Island View

Sunset & Sea View

Sunrise & Direct Sea View

Unit # 10 Apartment Area : 803 Sq.Ft. Balcony Total Area

- : 1BR Type 3(A) : 99 Sq.Ft.
- : 902 Sq.Ft.

Unit # 11 Apartment Area : 857 Sq.Ft Balcony Total Area

: 1BR Type 2(A) : 93 Sq.Ft. : 950 Sq.Ft.

10% on booking | 30% during construction