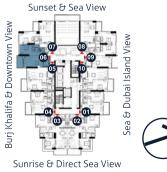

Unit # 01 Apartment Area : 708 Sq.Ft Balcony Total Area

: 1BR Type 1(A) : 93 Sq.Ft. : 801 Sq.Ft.

Unit # 02 Apartment Area : 1,212 Sq.Ft. Balcony Total Area

: 2BR Type 1(A) 111 Sq.Ft. 1 : 1,322 Sq.Ft.

Unit # 03 Apartment Area : 1,212 Sq.Ft. Balcony Total Area

: 2BR Type 1(A) 111 Sq.Ft. 1 : 1,322 Sq.Ft.

Unit # 04 Apartment Area : 708 Sq.Ft Balcony Total Area

: 1BR Type 1(A) : 93 Sq.Ft. : 801 Sq.Ft.

Unit # 05 Apartment Area : 855 Sq.Ft Balcony Total Area

: 1BR Type 2(A) : 93 Sq.Ft. : 948 Sq.Ft.

Unit # 06 Apartment Area : 803 Sq.Ft. Balcony Total Area

- : 1BR Type 3(A) : 99 Sq.Ft.
- : 902 Sq.Ft.

Unit # 07 Apartment Area : 878 Sq.Ft. Balcony Total Area

: 1BR Type 4 : 80 Sq.Ft. : 958 Sq.Ft.

Unit # 08 Apartment Area : 876 Sq.Ft. Balcony Total Area

- : 1BR Type 4 : 80 Sq.Ft.
  - : 956 Sq.Ft.

Unit # 09 Apartment Area : 803 Sq.Ft. Balcony Total Area

- : 1BR Type 3(A) : 99 Sq.Ft.
- : 903 Sq.Ft.

Unit # 10 Apartment Area : 857 Sq.Ft Balcony Total Area

: 1BR Type 2(A) : 93 Sq.Ft. : 950 Sq.Ft.