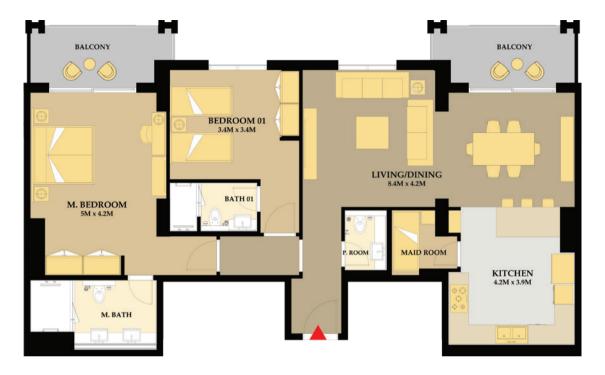

Unit # 01 Apartment Area : 708 Sq.Ft Balcony Total Area

: 1BR Type 1(A) : 93 Sq.Ft. : 801 Sq.Ft.

Unit # 02 Apartment Area : 1,212 Sq.Ft. Balcony Total Area

: 2BR Type 1(A) 111 Sq.Ft. 1 : 1,322 Sq.Ft.

Unit # 03 Apartment Area : 1,212 Sq.Ft. Balcony Total Area

: 2BR Type 1(A) 111 Sq.Ft. 1 : 1,322 Sq.Ft.

Unit # 04 Apartment Area : 708 Sq.Ft Balcony Total Area

: 1BR Type 1(A) : 93 Sq.Ft. : 801 Sq.Ft.

Unit # 05 Apartment Area : 855 Sq.Ft Balcony Total Area

: 1BR Type 2(A) : 93 Sq.Ft. : 948 Sq.Ft.