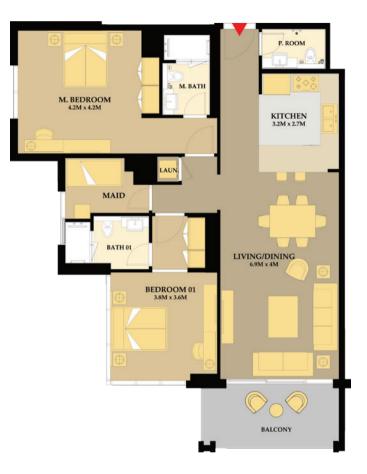

Unit # 01 Apartment Area : 708 Sq.Ft Balcony Total Area

: 1BR Type 1(A) : 93 Sq.Ft. : 801 Sq.Ft.

Unit # 02 Apartment Area : 1,212 Sq.Ft. Balcony Total Area

: 2BR Type 1(A) 111 Sq.Ft. 1 : 1,322 Sq.Ft.

Unit # 03 Apartment Area : 1,212 Sq.Ft. Balcony Total Area

: 2BR Type 1(A) 111 Sq.Ft. 1 : 1,322 Sq.Ft.

Unit # 04 Apartment Area : 708 Sq.Ft Balcony Total Area

: 1BR Type 1(A) : 93 Sq.Ft. : 801 Sq.Ft.

Unit # 05 Apartment Area : 855 Sq.Ft Balcony Total Area

: 1BR Type 2(A) : 93 Sq.Ft. : 948 Sq.Ft.

Unit # 06 Apartment Area : 803 Sq.Ft. Balcony Total Area

- : 1BR Type 3(A) : 99 Sq.Ft.
- : 902 Sq.Ft.

Unit # 07 Apartment Area : 878 Sq.Ft. Balcony Total Area

: 1BR Type 4 : 80 Sq.Ft. : 958 Sq.Ft.

Unit # 08 Apartment Area : 876 Sq.Ft. Balcony Total Area

- : 1BR Type 4 : 80 Sq.Ft.
  - : 956 Sq.Ft.

Unit # 09 Apartment Area : 803 Sq.Ft. Balcony Total Area

- : 1BR Type 3(A) : 99 Sq.Ft.
- : 903 Sq.Ft.

Unit # 10 Apartment Area : 857 Sq.Ft Balcony Total Area

: 1BR Type 2(A) : 93 Sq.Ft. : 950 Sq.Ft.