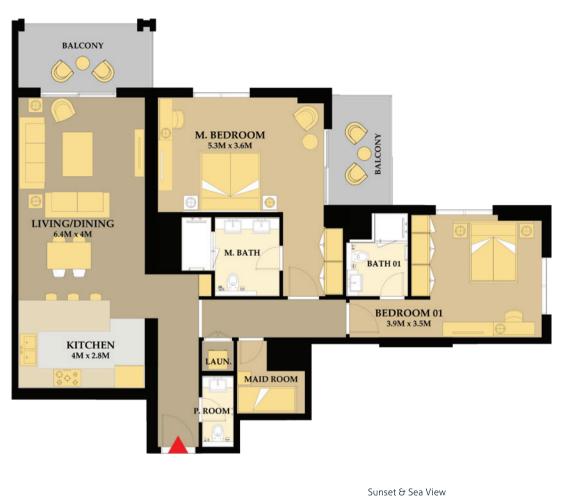

Unit # 01 Apartment Area : 708 Sq.Ft Balcony Total Area

: 1BR Type 1(A) : 93 Sq.Ft. : 801 Sq.Ft.

Unit # 02 Apartment Area : 1,212 Sq.Ft. Balcony Total Area

: 2BR Type 1(A) 111 Sq.Ft. 1 : 1,322 Sq.Ft.

Unit # 03 Apartment Area : 1,212 Sq.Ft. Balcony Total Area

: 2BR Type 1(A) 111 Sq.Ft. 1 : 1,322 Sq.Ft.

Unit # 04 Apartment Area : 708 Sq.Ft Balcony Total Area

: 1BR Type 1(A) : 93 Sq.Ft. : 801 Sq.Ft.

Unit # 05 Apartment Area : 855 Sq.Ft Balcony Total Area

: 1BR Type 2(A) : 93 Sq.Ft. : 948 Sq.Ft.