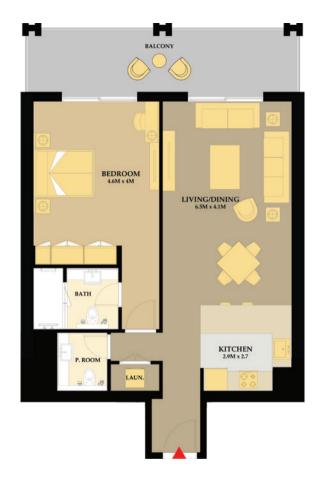

: 2BR Type 3 80 Sq.Ft. : 1,343 Sq.Ft.

Sunset & Sea View

Unit # 05 Apartment Area Balcony Total Area : 1BR Type 5 : 881 Sq.Ft : 203 Sq.Ft. : 1,084 Sq.Ft.

Sunrise & Direct Sea View

Unit # 06 Apartment Area : 1,263 Sq.Ft Balcony Total Area