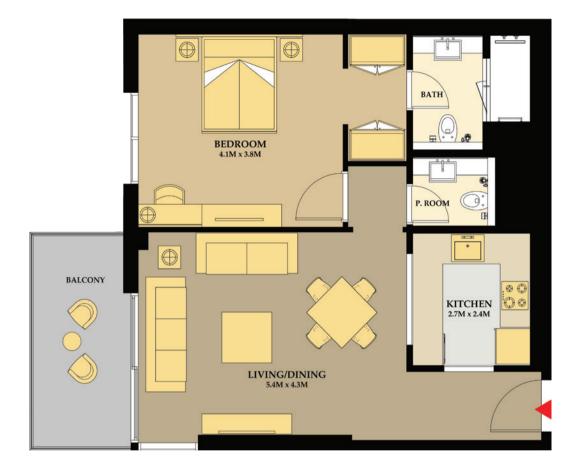

# FLOOR & APARTMENT PLANS

Floor Plan: 1. All dimensions are in imperial and metric and measured from finish to finish excluding construction tolerance. 2. All material, dimensions and drawings are approximate only. 3. Information is subject to change without notice at developer's absolute discretion. 4- Actual area may vary from the stated area. 5 Drawings are not to scale. 6. All images used are of not fluxitative purpose only and do not represent actual size, features, specification, fittings and furnishings. - The developer reserves the rights to make revisions? Alterations, at its absolute discretion, without any liabilities whatsoever.