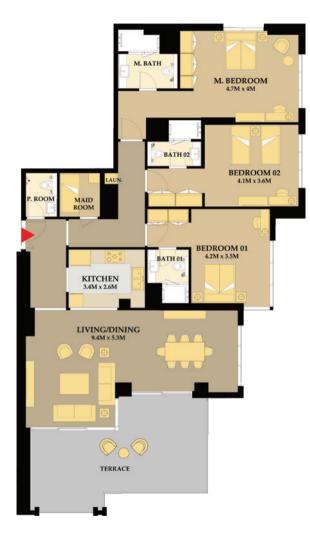

| Unit # 01      |  |
|----------------|--|
| Apartment Area |  |
| Balcony        |  |
| Total Area     |  |

: 3BR Type 1 : 1,922 Sq.Ft : 204 Sq.Ft. : 2,126 Sq.Ft.

Sunrise & Direct Sea View

Unit # 02 Apartment Area Balcony Total Area : 3BR Type 1 : 1,922 Sq.Ft : 204 Sq.Ft. : 2,126 Sq.Ft.

Unit # 03 : 2 Apartment Area : 1 Balcony : Total Area : 1

: 2BR Type 2 : 1,289 Sq.Ft : 192 Sq.Ft. : 1,481 Sq.Ft.

Sunset & Sea View

Sunrise & Direct Sea View

Unit # 04 Apartment Area : 1,264 Sq.Ft Balcony Total Area

: 2BR Type 3 80 Sq.Ft. : 1,343 Sq.Ft.

Sunset & Sea View

Unit # 05 Apartment Area Balcony Total Area : 1BR Type 5 : 881 Sq.Ft : 203 Sq.Ft. : 1,084 Sq.Ft.

Sunrise & Direct Sea View

Unit # 06 Apartment Area : 1,263 Sq.Ft Balcony Total Area

: 2BR Type 3 79 Sq.Ft. : 1,342 Sq.Ft.

Sunset & Sea View

Unit # 07: 2BR Type 2Apartment Area: 1,291 Sq.FtBalcony: 192 Sq.Ft.Total Area: 1,483 Sq.Ft.