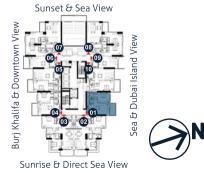

Unit # 09 Apartment Area : 876 Sq.Ft. Balcony Total Area

: 1BR Type 4 : 80 Sq.Ft. : 956 Sq.Ft.

Burj Khalifa & Downtown View Sea & Dubai Island View

Sunset & Sea View

Sunrise & Direct Sea View

Unit # 10 Apartment Area : 803 Sq.Ft. Balcony Total Area

### PAYMENT PLAN

60% ON HAND OVER

Sea & Dubai Island View

N

08

09

01

HT