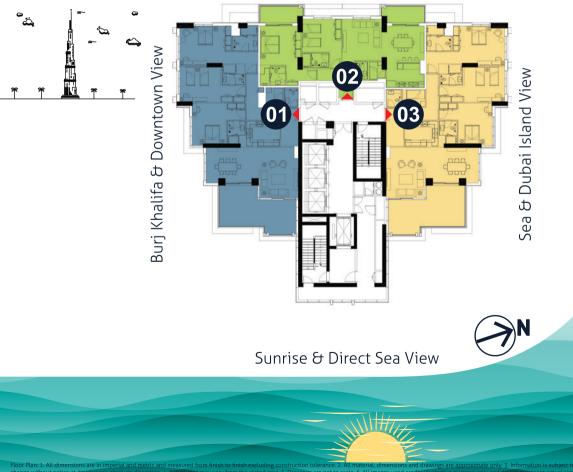

Unit # 01 Apartment Area : 708 Sq.Ft Balcony Total Area

: 1BR Type 1(A) : 93 Sq.Ft. : 801 Sq.Ft.

Unit # 02 Apartment Area : 1,212 Sq.Ft. Balcony Total Area

: 2BR Type 1(A) 111 Sq.Ft. 1 : 1,322 Sq.Ft.

Unit # 03 Apartment Area : 1,212 Sq.Ft. Balcony Total Area

: 2BR Type 1(A) 111 Sq.Ft. 1 : 1,322 Sq.Ft.

Unit # 04 Apartment Area : 708 Sq.Ft Balcony Total Area

: 1BR Type 1(A) : 93 Sq.Ft. : 801 Sq.Ft.

Unit # 05 Apartment Area : 855 Sq.Ft Balcony Total Area

: 1BR Type 2(A) : 93 Sq.Ft. : 948 Sq.Ft.

Unit # 09 Apartment Area : 876 Sq.Ft. Balcony Total Area

: 1BR Type 4 : 80 Sq.Ft. : 956 Sq.Ft.

Burj Khalifa & Downtown View Sea & Dubai Island View

Sunset & Sea View

Sunrise & Direct Sea View

Unit # 10 Apartment Area : 803 Sq.Ft. Balcony Total Area