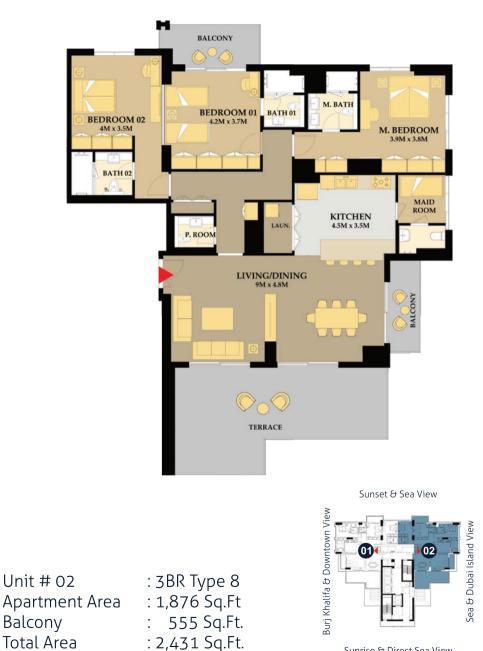

Sunset & Sea View

Unit # 01 Apartment Area : 1,873 Sq.Ft Balcony Total Area

: 3BR Type 8 555 Sq.Ft. ÷ : 2,429 Sq.Ft.