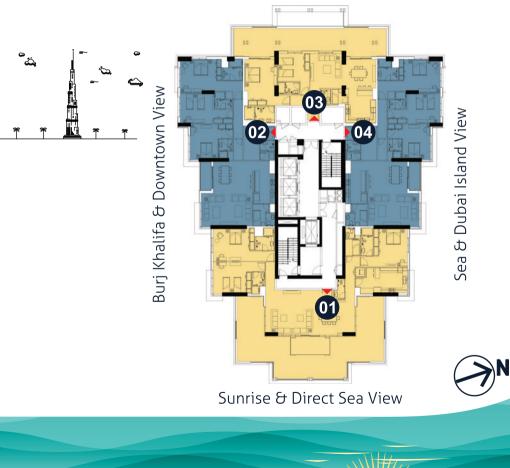

Unit # 01 Apartment Area : 708 Sq.Ft Balcony Total Area

: 1BR Type 1(A) : 93 Sq.Ft. : 801 Sq.Ft.

Unit # 02 Apartment Area : 1,212 Sq.Ft. Balcony Total Area

: 2BR Type 1(A) 111 Sq.Ft. 1 : 1,322 Sq.Ft.

Unit # 03 Apartment Area : 1,212 Sq.Ft. Balcony Total Area

: 2BR Type 1(A) 111 Sq.Ft. 1 : 1,322 Sq.Ft.

Unit # 04 Apartment Area : 708 Sq.Ft Balcony Total Area

: 1BR Type 1(A) : 93 Sq.Ft. : 801 Sq.Ft.

Unit # 05 Apartment Area : 855 Sq.Ft Balcony Total Area

: 1BR Type 2(A) : 93 Sq.Ft. : 948 Sq.Ft.

Unit # 06 Apartment Area : 803 Sq.Ft. Balcony Total Area

- : 1BR Type 3(A) : 99 Sq.Ft.
- : 902 Sq.Ft.

Unit # 07 Apartment Area : 878 Sq.Ft. Balcony Total Area

: 1BR Type 4 : 80 Sq.Ft. : 958 Sq.Ft.

Unit # 08 Apartment Area Balcony Total Area : 1BR Type 5 : 880 Sq.Ft. : 203 Sq.Ft. : 1,083 Sq.Ft.

Unit # 09 Apartment Area : 876 Sq.Ft. Balcony Total Area

: 1BR Type 4 : 80 Sq.Ft. : 956 Sq.Ft.

Burj Khalifa & Downtown View Sea & Dubai Island View

Sunset & Sea View

Sunrise & Direct Sea View

Unit # 10 Apartment Area : 803 Sq.Ft. Balcony Total Area

- : 1BR Type 3(A) : 99 Sq.Ft.
- : 902 Sq.Ft.

Unit # 11 Apartment Area : 857 Sq.Ft Balcony Total Area

: 1BR Type 2(A) : 93 Sq.Ft. : 950 Sq.Ft.

10% on booking | 30% during construction