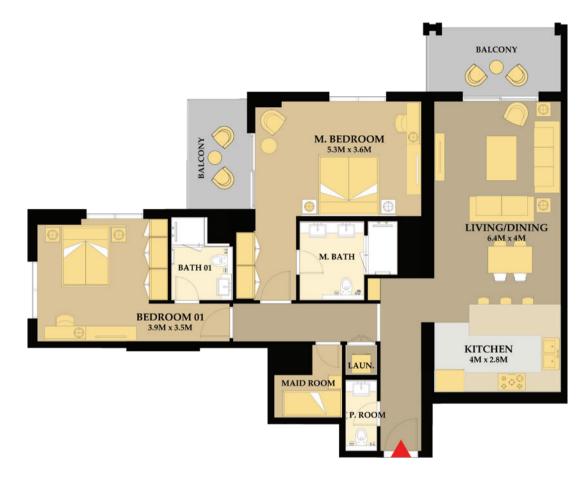

- Unit # 01 Apartment Area Balcony Total Area
  - : 3BR Type 2 : 1,938 Sq.Ft : 698 Sq.Ft. : 2,636 Sq.Ft.

Unit # 02 Apartment Area Balcony Total Area

: 3BR Type 2 : 1,940 Sq.Ft : 698 Sq.Ft. : 2,638 Sq.Ft.