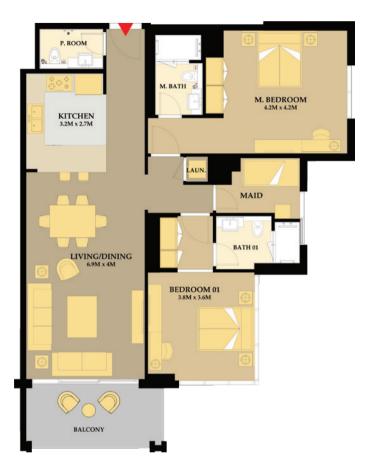

| Unit # 01      |  |
|----------------|--|
| Apartment Area |  |
| Balcony        |  |
| Total Area     |  |

: 3BR Type 1 : 1,922 Sq.Ft : 204 Sq.Ft. : 2,126 Sq.Ft.

Sunrise & Direct Sea View

Unit # 02 Apartment Area Balcony Total Area : 3BR Type 1 : 1,922 Sq.Ft : 204 Sq.Ft. : 2,126 Sq.Ft.

Unit # 03 : 2 Apartment Area : 1 Balcony : Total Area : 1

: 2BR Type 2 : 1,289 Sq.Ft : 192 Sq.Ft. : 1,481 Sq.Ft.

Sunset & Sea View

Sunrise & Direct Sea View

Unit # 04 Apartment Area : 1,264 Sq.Ft Balcony Total Area