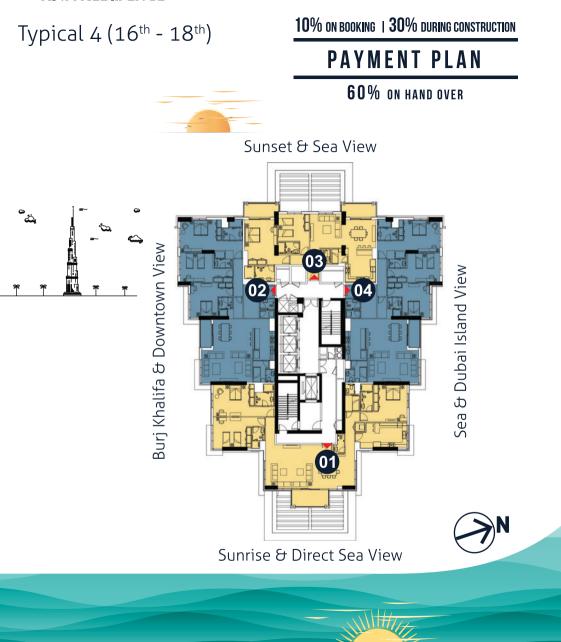

## 11<sup>th</sup> Floor

10% ON BOOKING | 30% DURING CONSTRUCTION

# PAYMENT PLAN

03

06

urj Khalifa & Downtown

# Sea & Dubai Island View

Sunrise & Direct Sea View

Floor Plan: 1. All dimensions are in imperial and metric and measured from finish excluding construction tolerance. 2. All material, dimensions and drawings are approximate only. 3. Information is subject to change without notice at developer's absolute discretion. 4. Actual area may vary from the stated area. 5. Drawings are not to scale. 6. All images used are for illustrative purpose only and do not represent actual size. features, specification, fittings and furnishings. 7. The developer reserves the rights to make revisions / alterations, at its absolute discretion, without any liabilities whatsoever.

- Unit # 01 Apartment Area Balcony Total Area
  - : 3BR Type 2 : 1,938 Sq.Ft : 698 Sq.Ft. : 2,636 Sq.Ft.

Unit # 02 Apartment Area Balcony Total Area

: 3BR Type 2 : 1,940 Sq.Ft : 698 Sq.Ft. : 2,638 Sq.Ft.

Unit # 03 Apartment Area : 1,237 Sq.Ft Balcony Total Area

: 2BR Type 4 99 Sq.Ft. ÷ : 1,336 Sq.Ft.

Unit # 04: 2Apartment Area: 1,Balcony:Total Area: 1,

: 2BR Type 5 : 1,323 Sq.Ft : 181 Sq.Ft. : 1,504 Sq.Ft.

- Unit # 04 Apartment Area : 1,314 Sq.Ft Balcony Total Area
- : 2BR Type 5 181 Sq.Ft. : : 1,494 Sq.Ft.

Unit # 06 Apartment Area : 1,240 Sq.Ft Balcony Total Area

: 2BR Type 4 99 Sq.Ft. : : 1,339 Sq.Ft.

Floor Plan: 1. All dimensions are in imperial and metric and measured from finish excluding construction tolerance 2. All material dimensions and drawings are approximate only. 3. Information is subject to change without notice at developer's absolute discretion. 4. Actual area may vary from the stated area. 5. Drawings are not to scale. 6. All images used are for illustrative purpose only and **do not represent** actual size, features, specification, fittings and furnishings. 7. The developer reserves the rights to make revisions / alterations, at its absolute discretion, without any liabilities whatsoever.