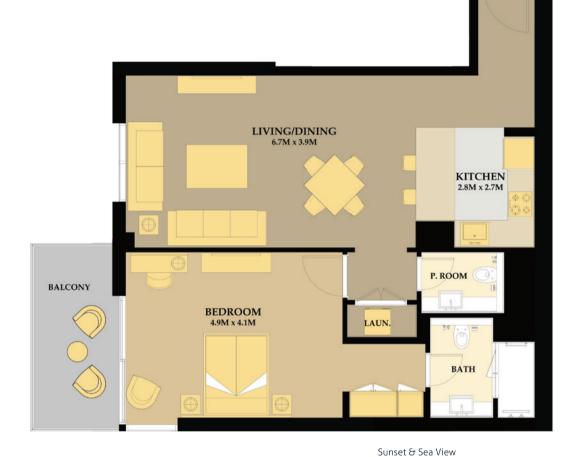

Unit # 03 : 2 Apartment Area : 1 Balcony : Total Area : 1

: 2BR Type 2 : 1,289 Sq.Ft : 192 Sq.Ft. : 1,481 Sq.Ft.

Sunset & Sea View

Sunrise & Direct Sea View

Unit # 04 Apartment Area : 1,264 Sq.Ft Balcony Total Area

: 2BR Type 3 80 Sq.Ft. : 1,343 Sq.Ft.

Sunset & Sea View

Unit # 05 Apartment Area Balcony Total Area : 1BR Type 5 : 881 Sq.Ft : 203 Sq.Ft. : 1,084 Sq.Ft.

Sunrise & Direct Sea View

Unit # 06 Apartment Area : 1,263 Sq.Ft Balcony Total Area

: 2BR Type 3 79 Sq.Ft. : 1,342 Sq.Ft.

Sunset & Sea View

Unit # 07: 2BR Type 2Apartment Area: 1,291 Sq.FtBalcony: 192 Sq.Ft.Total Area: 1,483 Sq.Ft.