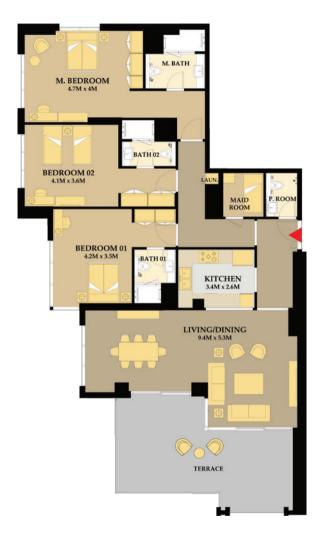

Unit # 01 Apartment Area : 708 Sq.Ft Balcony Total Area

: 1BR Type 1(A) : 93 Sq.Ft. : 801 Sq.Ft.

Unit # 02 Apartment Area : 1,212 Sq.Ft. Balcony Total Area

: 2BR Type 1(A) 111 Sq.Ft. 1 : 1,322 Sq.Ft.

Unit # 03 Apartment Area : 1,212 Sq.Ft. Balcony Total Area

: 2BR Type 1(A) 111 Sq.Ft. 1 : 1,322 Sq.Ft.

Unit # 04 Apartment Area : 708 Sq.Ft Balcony Total Area

: 1BR Type 1(A) : 93 Sq.Ft. : 801 Sq.Ft.

Unit # 05 Apartment Area : 855 Sq.Ft Balcony Total Area

: 1BR Type 2(A) : 93 Sq.Ft. : 948 Sq.Ft.