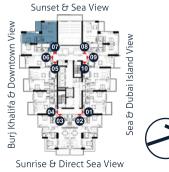

Unit # 09 Apartment Area : 876 Sq.Ft. Balcony Total Area

: 1BR Type 4 : 80 Sq.Ft. : 956 Sq.Ft.

Burj Khalifa & Downtown View Sea & Dubai Island View

Sunset & Sea View

Sunrise & Direct Sea View

Unit # 10 Apartment Area : 803 Sq.Ft. Balcony Total Area

- : 1BR Type 3(A) : 99 Sq.Ft.
- : 902 Sq.Ft.

Unit # 11 Apartment Area : 857 Sq.Ft Balcony Total Area

: 1BR Type 2(A) : 93 Sq.Ft. : 950 Sq.Ft.

10% on booking | 30% during construction

### PAYMENT PLAN

60% ON HAND OVER

Sea & Dubai Island View

N

08

09

01

HT

02

06

04

Floor Plan: 1: All dimensions are in imperial and metric and measured from finish to finish excluding construction tolerance. 2: All material, dimensions and drawings are approximate only: 3: Information is subject to change without notice at developer's absolute discretion. *L*-ACUM area may vary from the stated area. 5: Drawings are not to scale. 6: All images used are for Illustrative purpose only and do not represent actual size, features, specification, fittings and furnishings. - The developer reserves the rights to make revisions? alterations, at its absolute discretion, without any liabilities whatsover.