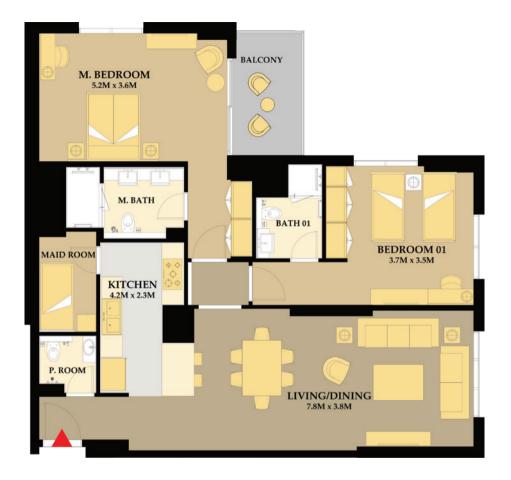

# FLOOR & APARTMENT PLANS

Floor Plan: 1. All dimensions are in imperial and metric and measured from finish to finish excluding construction tolerance. 2. All material, dimensions and drawings are approximate only. 3. Information is subject to change without notice at developer's absolute discretion. 4- Actual area may vary from the stated area. 5 Drawings are not to scale. 6. All images used are of not fluxitative purpose only and do not represent actual size, features, specification, fittings and furnishings. - The developer reserves the rights to make revisions? Alterations, at its absolute discretion, without any liabilities whatsoever.

Unit # 01 Apartment Area : 708 Sq.Ft Balcony Total Area

: 1BR Type 1(A) : 93 Sq.Ft. : 801 Sq.Ft.

Unit # 02 Apartment Area : 1,212 Sq.Ft. Balcony Total Area

: 2BR Type 1(A) 111 Sq.Ft. 1 : 1,322 Sq.Ft.

Unit # 03 Apartment Area : 1,212 Sq.Ft. Balcony Total Area

: 2BR Type 1(A) 111 Sq.Ft. 1 : 1,322 Sq.Ft.

Unit # 04 Apartment Area : 708 Sq.Ft Balcony Total Area

: 1BR Type 1(A) : 93 Sq.Ft. : 801 Sq.Ft.

Unit # 05 Apartment Area : 855 Sq.Ft Balcony Total Area

: 1BR Type 2(A) : 93 Sq.Ft. : 948 Sq.Ft.

Unit # 06 Apartment Area : 803 Sq.Ft. Balcony Total Area

- : 1BR Type 3(A) : 99 Sq.Ft.
- : 902 Sq.Ft.

Unit # 07 Apartment Area : 878 Sq.Ft. Balcony Total Area

: 1BR Type 4 : 80 Sq.Ft. : 958 Sq.Ft.

Unit # 08 Apartment Area Balcony Total Area : 1BR Type 5 : 880 Sq.Ft. : 203 Sq.Ft. : 1,083 Sq.Ft.

Unit # 09 Apartment Area : 876 Sq.Ft. Balcony Total Area

: 1BR Type 4 : 80 Sq.Ft. : 956 Sq.Ft.

Burj Khalifa & Downtown View Sea & Dubai Island View

Sunset & Sea View

Sunrise & Direct Sea View

Unit # 10 Apartment Area : 803 Sq.Ft. Balcony Total Area

- : 1BR Type 3(A) : 99 Sq.Ft.
- : 902 Sq.Ft.

Unit # 11 Apartment Area : 857 Sq.Ft Balcony Total Area

: 1BR Type 2(A) : 93 Sq.Ft. : 950 Sq.Ft.

10% on booking | 30% during construction