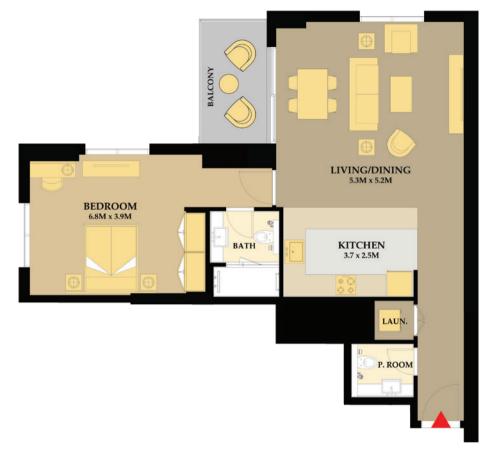

| Unit # 01      |  |
|----------------|--|
| Apartment Area |  |
| Balcony        |  |
| Total Area     |  |

: 3BR Type 1 : 1,922 Sq.Ft : 204 Sq.Ft. : 2,126 Sq.Ft.

Sunrise & Direct Sea View

Unit # 02 Apartment Area Balcony Total Area : 3BR Type 1 : 1,922 Sq.Ft : 204 Sq.Ft. : 2,126 Sq.Ft.

Unit # 03 : 2 Apartment Area : 1 Balcony : Total Area : 1

: 2BR Type 2 : 1,289 Sq.Ft : 192 Sq.Ft. : 1,481 Sq.Ft.

Sunset & Sea View

Sunrise & Direct Sea View

Unit # 04 Apartment Area : 1,264 Sq.Ft Balcony Total Area

: 2BR Type 3 80 Sq.Ft. : 1,343 Sq.Ft.

Sunset & Sea View

Unit # 05 Apartment Area Balcony Total Area : 1BR Type 5 : 881 Sq.Ft : 203 Sq.Ft. : 1,084 Sq.Ft.

Sunrise & Direct Sea View

Unit # 06 Apartment Area : 1,263 Sq.Ft Balcony Total Area

: 2BR Type 3 79 Sq.Ft. : 1,342 Sq.Ft.

Sunset & Sea View

Unit # 07: 2BR Type 2Apartment Area: 1,291 Sq.FtBalcony: 192 Sq.Ft.Total Area: 1,483 Sq.Ft.