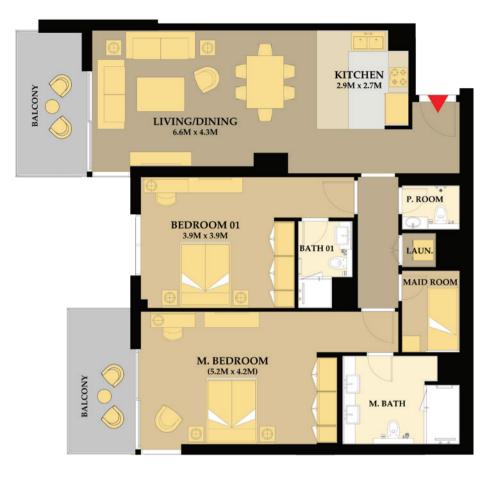

Unit # 01 Apartment Area : 708 Sq.Ft Balcony Total Area

: 1BR Type 1(A) : 93 Sq.Ft. : 801 Sq.Ft.

Unit # 02 Apartment Area : 1,212 Sq.Ft. Balcony Total Area

: 2BR Type 1(A) 111 Sq.Ft. 1 : 1,322 Sq.Ft.

Unit # 03 Apartment Area : 1,212 Sq.Ft. Balcony Total Area

: 2BR Type 1(A) 111 Sq.Ft. 1 : 1,322 Sq.Ft.

Unit # 04 Apartment Area : 708 Sq.Ft Balcony Total Area

: 1BR Type 1(A) : 93 Sq.Ft. : 801 Sq.Ft.

Unit # 05 Apartment Area : 855 Sq.Ft Balcony Total Area

: 1BR Type 2(A) : 93 Sq.Ft. : 948 Sq.Ft.

Unit # 06 Apartment Area : 803 Sq.Ft. Balcony Total Area

- : 1BR Type 3(A) : 99 Sq.Ft.
- : 902 Sq.Ft.

Unit # 07 Apartment Area : 878 Sq.Ft. Balcony Total Area

: 1BR Type 4 : 80 Sq.Ft. : 958 Sq.Ft.

Unit # 08 Apartment Area : 876 Sq.Ft. Balcony Total Area

- : 1BR Type 4 : 80 Sq.Ft.
  - : 956 Sq.Ft.

Unit # 09 Apartment Area : 803 Sq.Ft. Balcony Total Area

- : 1BR Type 3(A) : 99 Sq.Ft.
- : 903 Sq.Ft.

Unit # 10 Apartment Area : 857 Sq.Ft Balcony Total Area

: 1BR Type 2(A) : 93 Sq.Ft. : 950 Sq.Ft.