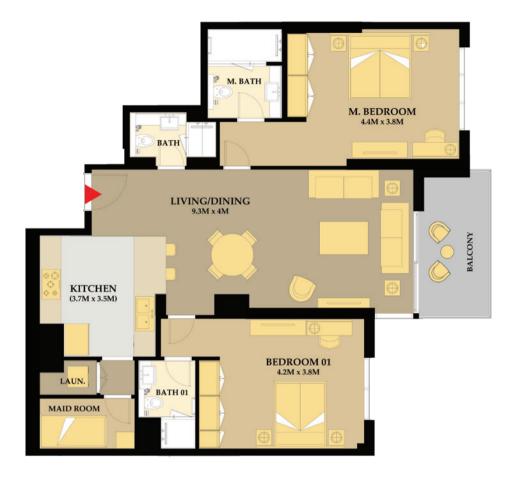

Unit # 01 Apartment Area : 708 Sq.Ft Balcony Total Area

: 1BR Type 1(A) : 93 Sq.Ft. : 801 Sq.Ft.

Unit # 02 Apartment Area : 1,212 Sq.Ft. Balcony Total Area

: 2BR Type 1(A) 111 Sq.Ft. 1 : 1,322 Sq.Ft.

Unit # 03 Apartment Area : 1,212 Sq.Ft. Balcony Total Area

: 2BR Type 1(A) 111 Sq.Ft. 1 : 1,322 Sq.Ft.

Unit # 04 Apartment Area : 708 Sq.Ft Balcony Total Area

: 1BR Type 1(A) : 93 Sq.Ft. : 801 Sq.Ft.

Unit # 05 Apartment Area : 855 Sq.Ft Balcony Total Area

: 1BR Type 2(A) : 93 Sq.Ft. : 948 Sq.Ft.