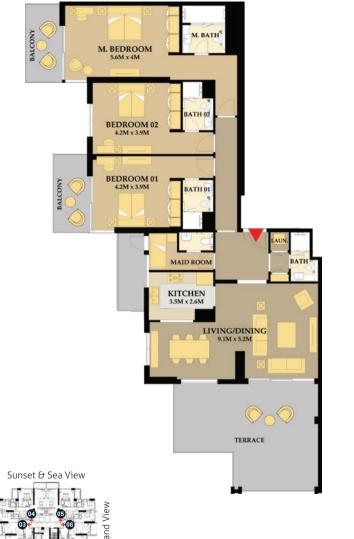

- Unit # 01 Apartment Area Balcony Total Area
  - : 3BR Type 2 : 1,938 Sq.Ft : 698 Sq.Ft. : 2,636 Sq.Ft.

Unit # 02 Apartment Area Balcony Total Area

: 3BR Type 2 : 1,940 Sq.Ft : 698 Sq.Ft. : 2,638 Sq.Ft.

Unit # 03 Apartment Area : 1,237 Sq.Ft Balcony Total Area

: 2BR Type 4 99 Sq.Ft. ÷ : 1,336 Sq.Ft.

Unit # 04: 2Apartment Area: 1,Balcony:Total Area: 1,

: 2BR Type 5 : 1,323 Sq.Ft : 181 Sq.Ft. : 1,504 Sq.Ft.

- Unit # 04 Apartment Area : 1,314 Sq.Ft Balcony Total Area
- : 2BR Type 5 181 Sq.Ft. : : 1,494 Sq.Ft.

Unit # 06 Apartment Area : 1,240 Sq.Ft Balcony Total Area

: 2BR Type 4 99 Sq.Ft. : : 1,339 Sq.Ft.

Floor Plan: 1. All dimensions are in imperial and metric and measured from finish excluding construction tolerance 2. All material dimensions and drawings are approximate only. 3. Information is subject to change without notice at developer's absolute discretion. 4. Actual area may vary from the stated area. 5. Drawings are not to scale. 6. All images used are for illustrative purpose only and **do not represent** actual size, features, specification, fittings and furnishings. 7. The developer reserves the rights to make revisions / alterations, at its absolute discretion, without any liabilities whatsoever.