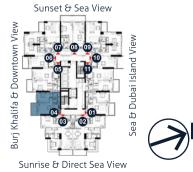

Unit # 01 Apartment Area : 708 Sq.Ft Balcony Total Area

: 1BR Type 1(A) : 93 Sq.Ft. : 801 Sq.Ft.

Unit # 02 Apartment Area : 1,212 Sq.Ft. Balcony Total Area

: 2BR Type 1(A) 111 Sq.Ft. 1 : 1,322 Sq.Ft.

Unit # 03 Apartment Area : 1,212 Sq.Ft. Balcony Total Area

: 2BR Type 1(A) 111 Sq.Ft. 1 : 1,322 Sq.Ft.

Unit # 04 Apartment Area : 708 Sq.Ft Balcony Total Area

: 1BR Type 1(A) : 93 Sq.Ft. : 801 Sq.Ft.

Unit # 05 Apartment Area : 855 Sq.Ft Balcony Total Area

: 1BR Type 2(A) : 93 Sq.Ft. : 948 Sq.Ft.

Unit # 06 Apartment Area : 803 Sq.Ft. Balcony Total Area

- : 1BR Type 3(A) : 99 Sq.Ft.
- : 902 Sq.Ft.

Unit # 07 Apartment Area : 878 Sq.Ft. Balcony Total Area

: 1BR Type 4 : 80 Sq.Ft. : 958 Sq.Ft.

Unit # 08 Apartment Area : 876 Sq.Ft. Balcony Total Area

: 1BR Type 4 : 80 Sq.Ft. : 956 Sq.Ft.

Unit # 09 Apartment Area : 803 Sq.Ft. Balcony Total Area

- : 1BR Type 3(A) : 99 Sq.Ft.
- : 903 Sq.Ft.

Unit # 10 Apartment Area : 857 Sq.Ft Balcony Total Area

: 1BR Type 2(A) : 93 Sq.Ft. : 950 Sq.Ft.