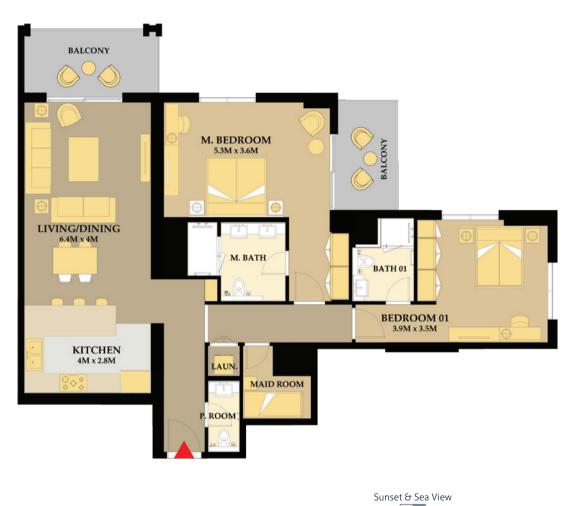

Unit # 01 Apartment Area : 708 Sq.Ft Balcony Total Area

: 1BR Type 1(A) : 93 Sq.Ft. : 801 Sq.Ft.

Unit # 02 Apartment Area : 1,212 Sq.Ft. Balcony Total Area

: 2BR Type 1(A) 111 Sq.Ft. 1 : 1,322 Sq.Ft.

Unit # 03 Apartment Area : 1,212 Sq.Ft. Balcony Total Area

: 2BR Type 1(A) 111 Sq.Ft. 1 : 1,322 Sq.Ft.

Unit # 04 Apartment Area : 708 Sq.Ft Balcony Total Area

: 1BR Type 1(A) : 93 Sq.Ft. : 801 Sq.Ft.

Unit # 05 Apartment Area : 855 Sq.Ft Balcony Total Area

: 1BR Type 2(A) : 93 Sq.Ft. : 948 Sq.Ft.

Unit # 06 Apartment Area : 803 Sq.Ft. Balcony Total Area

- : 1BR Type 3(A) : 99 Sq.Ft.
- : 902 Sq.Ft.

Unit # 07 Apartment Area : 878 Sq.Ft. Balcony Total Area

: 1BR Type 4 : 80 Sq.Ft. : 958 Sq.Ft.

Unit # 08 Apartment Area Balcony Total Area : 1BR Type 5 : 880 Sq.Ft. : 203 Sq.Ft. : 1,083 Sq.Ft.

Unit # 09 Apartment Area : 876 Sq.Ft. Balcony Total Area

: 1BR Type 4 : 80 Sq.Ft. : 956 Sq.Ft.

Burj Khalifa & Downtown View Sea & Dubai Island View

Sunset & Sea View

Sunrise & Direct Sea View

Unit # 10 Apartment Area : 803 Sq.Ft. Balcony Total Area

- : 1BR Type 3(A) : 99 Sq.Ft.
- : 902 Sq.Ft.

Unit # 11 Apartment Area : 857 Sq.Ft Balcony Total Area

: 1BR Type 2(A) : 93 Sq.Ft. : 950 Sq.Ft.

10% on booking | 30% during construction