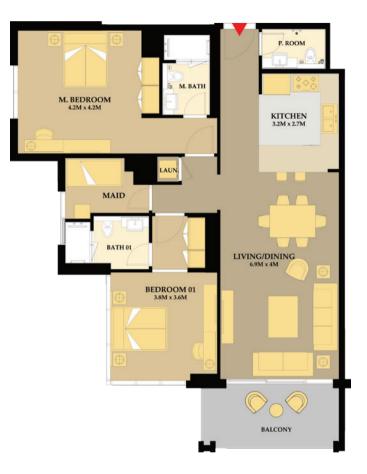

- Unit # 01 Apartment Area Balcony Total Area
  - : 3BR Type 2 : 1,938 Sq.Ft : 698 Sq.Ft. : 2,636 Sq.Ft.

Unit # 02 Apartment Area Balcony Total Area

: 3BR Type 2 : 1,940 Sq.Ft : 698 Sq.Ft. : 2,638 Sq.Ft.

Unit # 03 Apartment Area : 1,237 Sq.Ft Balcony Total Area

: 2BR Type 4 99 Sq.Ft. ÷ : 1,336 Sq.Ft.

Unit # 04: 2Apartment Area: 1,Balcony:Total Area: 1,

: 2BR Type 5 : 1,323 Sq.Ft : 181 Sq.Ft. : 1,504 Sq.Ft.

- Unit # 04 Apartment Area : 1,314 Sq.Ft Balcony Total Area
- : 2BR Type 5 181 Sq.Ft. : : 1,494 Sq.Ft.

Unit # 06 Apartment Area : 1,240 Sq.Ft Balcony Total Area

: 2BR Type 4 99 Sq.Ft. : : 1,339 Sq.Ft.

Floor Plan: 1. All dimensions are in imperial and metric and measured from finish excluding construction tolerance 2. All material dimensions and drawings are approximate only. 3. Information is subject to change without notice at developer's absolute discretion. 4. Actual area may vary from the stated area. 5. Drawings are not to scale. 6. All images used are for illustrative purpose only and **do not represent** actual size, features, specification, fittings and furnishings. 7. The developer reserves the rights to make revisions / alterations, at its absolute discretion, without any liabilities whatsoever.