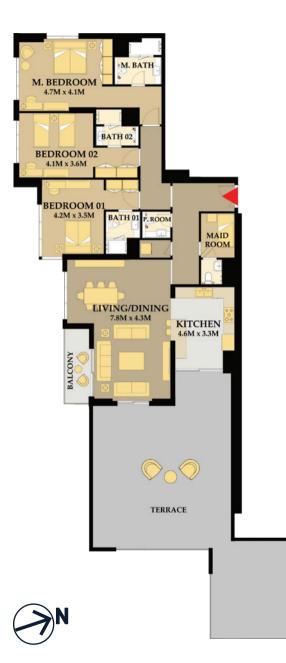

Unit # 01 Apartment Area : 708 Sq.Ft Balcony Total Area

: 1BR Type 1(A) : 93 Sq.Ft. : 801 Sq.Ft.

Unit # 02 Apartment Area : 1,212 Sq.Ft. Balcony Total Area

: 2BR Type 1(A) 111 Sq.Ft. 1 : 1,322 Sq.Ft.

Unit # 03 Apartment Area : 1,212 Sq.Ft. Balcony Total Area

: 2BR Type 1(A) 111 Sq.Ft. 1 : 1,322 Sq.Ft.

Unit # 04 Apartment Area : 708 Sq.Ft Balcony Total Area

: 1BR Type 1(A) : 93 Sq.Ft. : 801 Sq.Ft.

Unit # 05 Apartment Area : 855 Sq.Ft Balcony Total Area

: 1BR Type 2(A) : 93 Sq.Ft. : 948 Sq.Ft.

Unit # 06 Apartment Area : 803 Sq.Ft. Balcony Total Area

- : 1BR Type 3(A) : 99 Sq.Ft.
- : 902 Sq.Ft.

Unit # 07 Apartment Area : 878 Sq.Ft. Balcony Total Area

: 1BR Type 4 : 80 Sq.Ft. : 958 Sq.Ft.

Unit # 08 Apartment Area Balcony Total Area : 1BR Type 5 : 880 Sq.Ft. : 203 Sq.Ft. : 1,083 Sq.Ft.

Unit # 09 Apartment Area : 876 Sq.Ft. Balcony Total Area

: 1BR Type 4 : 80 Sq.Ft. : 956 Sq.Ft.

Burj Khalifa & Downtown View Sea & Dubai Island View

Sunset & Sea View

Sunrise & Direct Sea View

Unit # 10 Apartment Area : 803 Sq.Ft. Balcony Total Area

- : 1BR Type 3(A) : 99 Sq.Ft.
- : 902 Sq.Ft.

Unit # 11 Apartment Area : 857 Sq.Ft Balcony Total Area

: 1BR Type 2(A) : 93 Sq.Ft. : 950 Sq.Ft.

10% on booking | 30% during construction