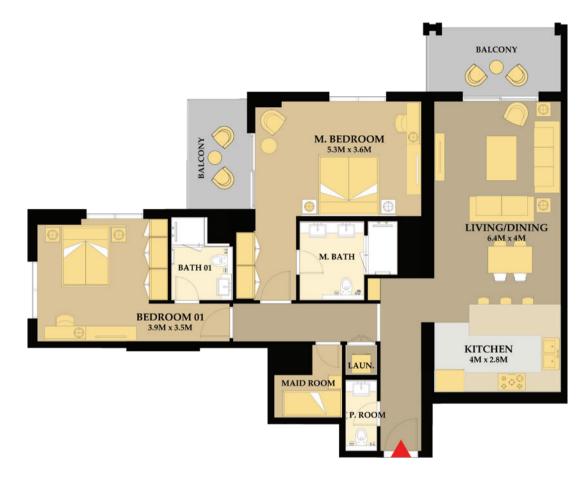

- Unit # 01 Apartment Area Balcony Total Area
  - : 3BR Type 2 : 1,938 Sq.Ft : 698 Sq.Ft. : 2,636 Sq.Ft.

Unit # 02 Apartment Area Balcony Total Area

: 3BR Type 2 : 1,940 Sq.Ft : 698 Sq.Ft. : 2,638 Sq.Ft.

Unit # 03 Apartment Area : 1,237 Sq.Ft Balcony Total Area

: 2BR Type 4 99 Sq.Ft. ÷ : 1,336 Sq.Ft.

Unit # 04: 2Apartment Area: 1,Balcony:Total Area: 1,

: 2BR Type 5 : 1,323 Sq.Ft : 181 Sq.Ft. : 1,504 Sq.Ft.

- Unit # 04 Apartment Area : 1,314 Sq.Ft Balcony Total Area
- : 2BR Type 5 181 Sq.Ft. : : 1,494 Sq.Ft.

Unit # 06 Apartment Area : 1,240 Sq.Ft Balcony Total Area

: 2BR Type 4 99 Sq.Ft. : : 1,339 Sq.Ft.

Floor Plan: 1. All dimensions are in imperial and metric and measured from finish excluding construction tolerance 2. All material dimensions and drawings are approximate only. 3. Information is subject to change without notice at developer's absolute discretion. 4. Actual area may vary from the stated area. 5. Drawings are not to scale. 6. All images used are for illustrative purpose only and **do not represent** actual size, features, specification, fittings and furnishings. 7. The developer reserves the rights to make revisions / alterations, at its absolute discretion, without any liabilities whatsoever.