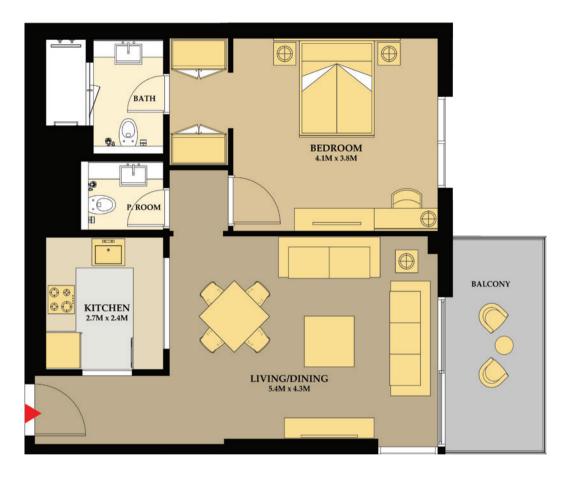

Unit # 01 Apartment Area : 708 Sq.Ft Balcony Total Area

: 1BR Type 1(A) : 93 Sq.Ft. : 801 Sq.Ft.

Unit # 02 Apartment Area : 1,212 Sq.Ft. Balcony Total Area

: 2BR Type 1(A) 111 Sq.Ft. 1 : 1,322 Sq.Ft.

Unit # 03 Apartment Area : 1,212 Sq.Ft. Balcony Total Area