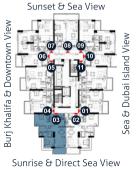

Unit # 01 Apartment Area : 708 Sq.Ft Balcony Total Area

: 1BR Type 1(A) : 93 Sq.Ft. : 801 Sq.Ft.

Unit # 02 Apartment Area : 1,212 Sq.Ft. Balcony Total Area

: 2BR Type 1(A) 111 Sq.Ft. 1 : 1,322 Sq.Ft.

Unit # 03 Apartment Area : 1,212 Sq.Ft. Balcony Total Area

: 2BR Type 1(A) 111 Sq.Ft. 1 : 1,322 Sq.Ft.

Unit # 04 Apartment Area : 708 Sq.Ft Balcony Total Area

: 1BR Type 1(A) : 93 Sq.Ft. : 801 Sq.Ft.

Unit # 05 Apartment Area : 855 Sq.Ft Balcony Total Area

: 1BR Type 2(A) : 93 Sq.Ft. : 948 Sq.Ft.

Unit # 06 Apartment Area : 803 Sq.Ft. Balcony Total Area

- : 1BR Type 3(A) : 99 Sq.Ft.
- : 902 Sq.Ft.

Unit # 07 Apartment Area : 878 Sq.Ft. Balcony Total Area

: 1BR Type 4 : 80 Sq.Ft. : 958 Sq.Ft.

Unit # 08 Apartment Area : 876 Sq.Ft. Balcony Total Area

- : 1BR Type 4 : 80 Sq.Ft.
  - : 956 Sq.Ft.

Unit # 09 Apartment Area : 803 Sq.Ft. Balcony Total Area

- : 1BR Type 3(A) : 99 Sq.Ft.
- : 903 Sq.Ft.

Unit # 10 Apartment Area : 857 Sq.Ft Balcony Total Area

: 1BR Type 2(A) : 93 Sq.Ft. : 950 Sq.Ft.