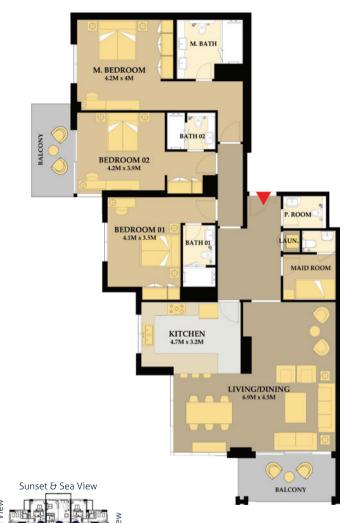

Unit # 01 Apartment Area : 708 Sq.Ft Balcony Total Area

: 1BR Type 1(A) : 93 Sq.Ft. : 801 Sq.Ft.

Unit # 02 Apartment Area : 1,212 Sq.Ft. Balcony Total Area

: 2BR Type 1(A) 111 Sq.Ft. 1 : 1,322 Sq.Ft.

Unit # 03 Apartment Area : 1,212 Sq.Ft. Balcony Total Area

: 2BR Type 1(A) 111 Sq.Ft. 1 : 1,322 Sq.Ft.

Unit # 04 Apartment Area : 708 Sq.Ft Balcony Total Area

: 1BR Type 1(A) : 93 Sq.Ft. : 801 Sq.Ft.

Unit # 05 Apartment Area : 855 Sq.Ft Balcony Total Area

: 1BR Type 2(A) : 93 Sq.Ft. : 948 Sq.Ft.

Unit # 06 Apartment Area : 803 Sq.Ft. Balcony Total Area

- : 1BR Type 3(A) : 99 Sq.Ft.
- : 902 Sq.Ft.

Unit # 07 Apartment Area : 878 Sq.Ft. Balcony Total Area

: 1BR Type 4 : 80 Sq.Ft. : 958 Sq.Ft.

Unit # 08 Apartment Area Balcony Total Area : 1BR Type 5 : 880 Sq.Ft. : 203 Sq.Ft. : 1,083 Sq.Ft.

Unit # 09 Apartment Area : 876 Sq.Ft. Balcony Total Area

: 1BR Type 4 : 80 Sq.Ft. : 956 Sq.Ft.

Burj Khalifa & Downtown View Sea & Dubai Island View

Sunset & Sea View

Sunrise & Direct Sea View

Unit # 10 Apartment Area : 803 Sq.Ft. Balcony Total Area

- : 1BR Type 3(A) : 99 Sq.Ft.
- : 902 Sq.Ft.

Unit # 11 Apartment Area : 857 Sq.Ft Balcony Total Area

: 1BR Type 2(A) : 93 Sq.Ft. : 950 Sq.Ft.

10% on booking | 30% during construction