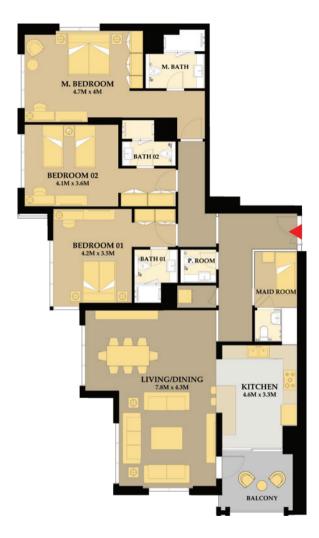

- Unit # 01 Apartment Area Balcony Total Area
  - : 3BR Type 2 : 1,938 Sq.Ft : 698 Sq.Ft. : 2,636 Sq.Ft.

Unit # 02 Apartment Area Balcony Total Area

: 3BR Type 2 : 1,940 Sq.Ft : 698 Sq.Ft. : 2,638 Sq.Ft.

Unit # 03 Apartment Area : 1,237 Sq.Ft Balcony Total Area

: 2BR Type 4 99 Sq.Ft. ÷ : 1,336 Sq.Ft.

Unit # 04: 2Apartment Area: 1,Balcony:Total Area: 1,

: 2BR Type 5 : 1,323 Sq.Ft : 181 Sq.Ft. : 1,504 Sq.Ft.

- Unit # 04 Apartment Area : 1,314 Sq.Ft Balcony Total Area
- : 2BR Type 5 181 Sq.Ft. : : 1,494 Sq.Ft.

Unit # 06 Apartment Area : 1,240 Sq.Ft Balcony Total Area

: 2BR Type 4 99 Sq.Ft. : : 1,339 Sq.Ft.

Floor Plan: 1. All dimensions are in imperial and metric and measured from finish excluding construction tolerance 2. All material dimensions and drawings are approximate only. 3. Information is subject to change without notice at developer's absolute discretion. 4. Actual area may vary from the stated area. 5. Drawings are not to scale. 6. All images used are for illustrative purpose only and **do not represent** actual size, features, specification, fittings and furnishings. 7. The developer reserves the rights to make revisions / alterations, at its absolute discretion, without any liabilities whatsoever.