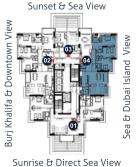

Unit # 01 Apartment Area : 708 Sq.Ft Balcony Total Area

: 1BR Type 1(A) : 93 Sq.Ft. : 801 Sq.Ft.

Unit # 02 Apartment Area : 1,212 Sq.Ft. Balcony Total Area

: 2BR Type 1(A) 111 Sq.Ft. 1 : 1,322 Sq.Ft.

Unit # 03 Apartment Area : 1,212 Sq.Ft. Balcony Total Area

: 2BR Type 1(A) 111 Sq.Ft. 1 : 1,322 Sq.Ft.

Unit # 04 Apartment Area : 708 Sq.Ft Balcony Total Area

: 1BR Type 1(A) : 93 Sq.Ft. : 801 Sq.Ft.

Unit # 05 Apartment Area : 855 Sq.Ft Balcony Total Area

: 1BR Type 2(A) : 93 Sq.Ft. : 948 Sq.Ft.

Unit # 06 Apartment Area : 803 Sq.Ft. Balcony Total Area

- : 1BR Type 3(A) : 99 Sq.Ft.
- : 902 Sq.Ft.

Unit # 07 Apartment Area : 878 Sq.Ft. Balcony Total Area

: 1BR Type 4 : 80 Sq.Ft. : 958 Sq.Ft.

Unit # 08 Apartment Area : 876 Sq.Ft. Balcony Total Area

- : 1BR Type 4 : 80 Sq.Ft.
  - : 956 Sq.Ft.

Unit # 09 Apartment Area : 803 Sq.Ft. Balcony Total Area

- : 1BR Type 3(A) : 99 Sq.Ft.
- : 903 Sq.Ft.

Unit # 10 Apartment Area : 857 Sq.Ft Balcony Total Area

: 1BR Type 2(A) : 93 Sq.Ft. : 950 Sq.Ft.