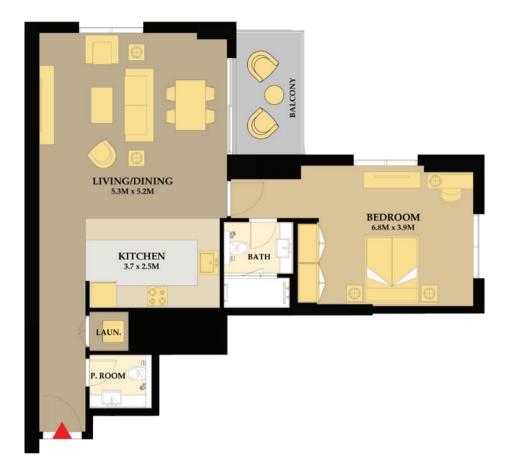

# FLOOR & APARTMENT PLANS

Floor Plan: 1. All dimensions are in imperial and metric and measured from finish to finish excluding construction tolerance. 2. All material, dimensions and drawings are approximate only. 3. Information is subject to change without notice at developer's absolute discretion. 4- Actual area may vary from the stated area. 5 Drawings are not to scale. 6. All images used are of not fluxitative purpose only and do not represent actual size, features, specification, fittings and furnishings. - The developer reserves the rights to make revisions? Alterations, at its absolute discretion, without any liabilities whatsoever.

Unit # 01 Apartment Area : 708 Sq.Ft Balcony Total Area

: 1BR Type 1(A) : 93 Sq.Ft. : 801 Sq.Ft.

Unit # 02 Apartment Area : 1,212 Sq.Ft. Balcony Total Area

: 2BR Type 1(A) 111 Sq.Ft. 1 : 1,322 Sq.Ft.

Unit # 03 Apartment Area : 1,212 Sq.Ft. Balcony Total Area

: 2BR Type 1(A) 111 Sq.Ft. 1 : 1,322 Sq.Ft.

Unit # 04 Apartment Area : 708 Sq.Ft Balcony Total Area

: 1BR Type 1(A) : 93 Sq.Ft. : 801 Sq.Ft.

Unit # 05 Apartment Area : 855 Sq.Ft Balcony Total Area

: 1BR Type 2(A) : 93 Sq.Ft. : 948 Sq.Ft.

Unit # 06 Apartment Area : 803 Sq.Ft. Balcony Total Area

- : 1BR Type 3(A) : 99 Sq.Ft.
- : 902 Sq.Ft.

Unit # 07 Apartment Area : 878 Sq.Ft. Balcony Total Area

: 1BR Type 4 : 80 Sq.Ft. : 958 Sq.Ft.

Unit # 08 Apartment Area Balcony Total Area : 1BR Type 5 : 880 Sq.Ft. : 203 Sq.Ft. : 1,083 Sq.Ft.

Unit # 09 Apartment Area : 876 Sq.Ft. Balcony Total Area

: 1BR Type 4 : 80 Sq.Ft. : 956 Sq.Ft.

Burj Khalifa & Downtown View Sea & Dubai Island View

Sunset & Sea View

Sunrise & Direct Sea View

Unit # 10 Apartment Area : 803 Sq.Ft. Balcony Total Area

- : 1BR Type 3(A) : 99 Sq.Ft.
- : 902 Sq.Ft.

Unit # 11 Apartment Area : 857 Sq.Ft Balcony Total Area

: 1BR Type 2(A) : 93 Sq.Ft. : 950 Sq.Ft.

10% on booking | 30% during construction