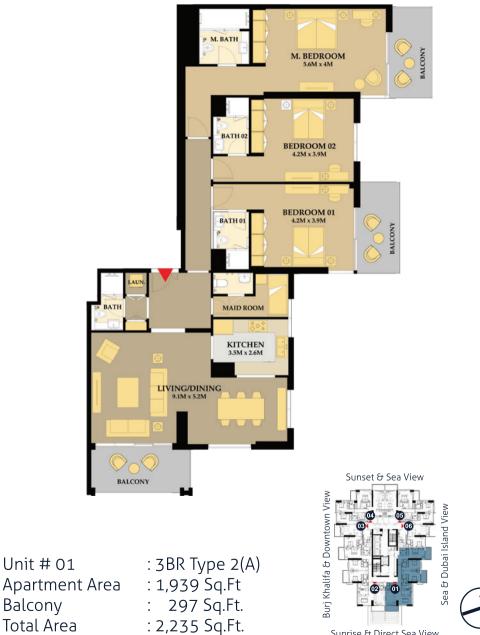

| Unit # 01      |  |
|----------------|--|
| Apartment Area |  |
| Balcony        |  |
| Total Area     |  |

: 3BR Type 1 : 1,922 Sq.Ft : 204 Sq.Ft. : 2,126 Sq.Ft.

Sunrise & Direct Sea View

Unit # 02 Apartment Area Balcony Total Area : 3BR Type 1 : 1,922 Sq.Ft : 204 Sq.Ft. : 2,126 Sq.Ft.