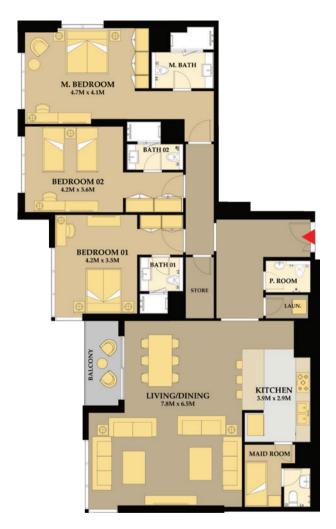

Unit # 01 Apartment Area : 708 Sq.Ft Balcony Total Area

: 1BR Type 1(A) : 93 Sq.Ft. : 801 Sq.Ft.

Unit # 02 Apartment Area : 1,212 Sq.Ft. Balcony Total Area

: 2BR Type 1(A) 111 Sq.Ft. 1 : 1,322 Sq.Ft.

Unit # 03 Apartment Area : 1,212 Sq.Ft. Balcony Total Area

: 2BR Type 1(A) 111 Sq.Ft. 1 : 1,322 Sq.Ft.

Unit # 04 Apartment Area : 708 Sq.Ft Balcony Total Area

: 1BR Type 1(A) : 93 Sq.Ft. : 801 Sq.Ft.

Unit # 05 Apartment Area : 855 Sq.Ft Balcony Total Area

: 1BR Type 2(A) : 93 Sq.Ft. : 948 Sq.Ft.

Unit # 06 Apartment Area : 803 Sq.Ft. Balcony Total Area

- : 1BR Type 3(A) : 99 Sq.Ft.
- : 902 Sq.Ft.

Unit # 07 Apartment Area : 878 Sq.Ft. Balcony Total Area

: 1BR Type 4 : 80 Sq.Ft. : 958 Sq.Ft.

Unit # 08 Apartment Area Balcony Total Area : 1BR Type 5 : 880 Sq.Ft. : 203 Sq.Ft. : 1,083 Sq.Ft.

Unit # 09 Apartment Area : 876 Sq.Ft. Balcony Total Area

: 1BR Type 4 : 80 Sq.Ft. : 956 Sq.Ft.

Burj Khalifa & Downtown View Sea & Dubai Island View

Sunset & Sea View

Sunrise & Direct Sea View

Unit # 10 Apartment Area : 803 Sq.Ft. Balcony Total Area

- : 1BR Type 3(A) : 99 Sq.Ft.
- : 902 Sq.Ft.

Unit # 11 Apartment Area : 857 Sq.Ft Balcony Total Area

: 1BR Type 2(A) : 93 Sq.Ft. : 950 Sq.Ft.

10% on booking | 30% during construction