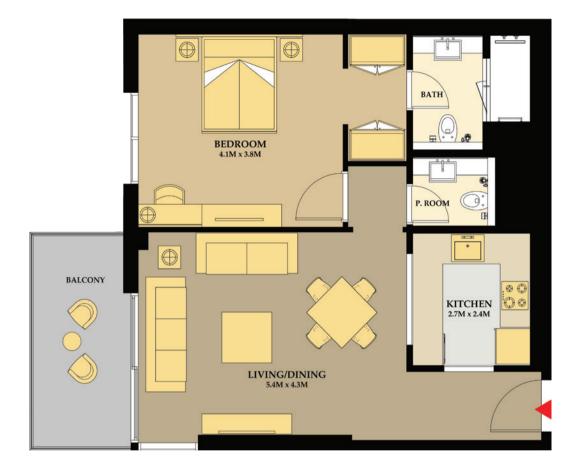

Unit # 01 Apartment Area : 708 Sq.Ft Balcony Total Area

: 1BR Type 1(A) : 93 Sq.Ft. : 801 Sq.Ft.

Unit # 02 Apartment Area : 1,212 Sq.Ft. Balcony Total Area

: 2BR Type 1(A) 111 Sq.Ft. 1 : 1,322 Sq.Ft.

Unit # 03 Apartment Area : 1,212 Sq.Ft. Balcony Total Area

: 2BR Type 1(A) 111 Sq.Ft. 1 : 1,322 Sq.Ft.

Unit # 04 Apartment Area : 708 Sq.Ft Balcony Total Area

: 1BR Type 1(A) : 93 Sq.Ft. : 801 Sq.Ft.

Unit # 05 Apartment Area : 855 Sq.Ft Balcony Total Area

: 1BR Type 2(A) : 93 Sq.Ft. : 948 Sq.Ft.