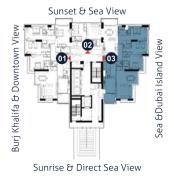

Unit # 01 Apartment Area : 708 Sq.Ft Balcony Total Area

: 1BR Type 1(A) : 93 Sq.Ft. : 801 Sq.Ft.

Unit # 02 Apartment Area : 1,212 Sq.Ft. Balcony Total Area

: 2BR Type 1(A) 111 Sq.Ft. 1 : 1,322 Sq.Ft.

Unit # 03 Apartment Area : 1,212 Sq.Ft. Balcony Total Area

: 2BR Type 1(A) 111 Sq.Ft. 1 : 1,322 Sq.Ft.

Unit # 04 Apartment Area : 708 Sq.Ft Balcony Total Area

: 1BR Type 1(A) : 93 Sq.Ft. : 801 Sq.Ft.

Unit # 05 Apartment Area : 855 Sq.Ft Balcony Total Area

: 1BR Type 2(A) : 93 Sq.Ft. : 948 Sq.Ft.

Unit # 09 Apartment Area : 876 Sq.Ft. Balcony Total Area

: 1BR Type 4 : 80 Sq.Ft. : 956 Sq.Ft.

Burj Khalifa & Downtown View Sea & Dubai Island View

Sunset & Sea View

Sunrise & Direct Sea View

Unit # 10 Apartment Area : 803 Sq.Ft. Balcony Total Area