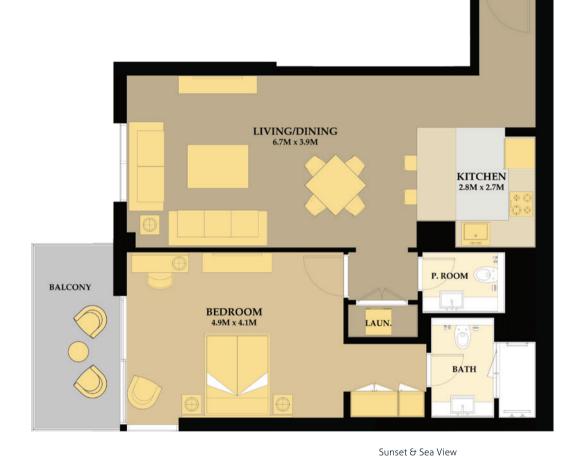

Unit # 03 : 2 Apartment Area : 1 Balcony : Total Area : 1

: 2BR Type 2 : 1,289 Sq.Ft : 192 Sq.Ft. : 1,481 Sq.Ft.

Sunset & Sea View

Sunrise & Direct Sea View

Unit # 04 Apartment Area : 1,264 Sq.Ft Balcony Total Area