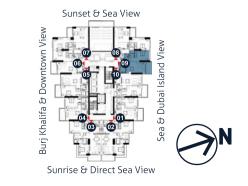

Unit # 01 Apartment Area : 708 Sq.Ft Balcony Total Area

: 1BR Type 1(A) : 93 Sq.Ft. : 801 Sq.Ft.

Unit # 02 Apartment Area : 1,212 Sq.Ft. Balcony Total Area

: 2BR Type 1(A) 111 Sq.Ft. 1 : 1,322 Sq.Ft.

Unit # 03 Apartment Area : 1,212 Sq.Ft. Balcony Total Area

: 2BR Type 1(A) 111 Sq.Ft. 1 : 1,322 Sq.Ft.

Unit # 04 Apartment Area : 708 Sq.Ft Balcony Total Area

: 1BR Type 1(A) : 93 Sq.Ft. : 801 Sq.Ft.

Unit # 05 Apartment Area : 855 Sq.Ft Balcony Total Area

: 1BR Type 2(A) : 93 Sq.Ft. : 948 Sq.Ft.

Unit # 06 Apartment Area : 803 Sq.Ft. Balcony Total Area

- : 1BR Type 3(A) : 99 Sq.Ft.
- : 902 Sq.Ft.

Unit # 07 Apartment Area : 878 Sq.Ft. Balcony Total Area

: 1BR Type 4 : 80 Sq.Ft. : 958 Sq.Ft.

Unit # 08 Apartment Area : 876 Sq.Ft. Balcony Total Area

: 1BR Type 4 : 80 Sq.Ft. : 956 Sq.Ft.

Unit # 09 Apartment Area : 803 Sq.Ft. Balcony Total Area

- : 1BR Type 3(A) : 99 Sq.Ft.
- : 903 Sq.Ft.

Unit # 10 Apartment Area : 857 Sq.Ft Balcony Total Area

: 1BR Type 2(A) : 93 Sq.Ft. : 950 Sq.Ft.