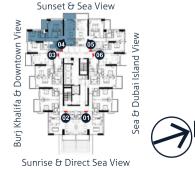

Unit # 09 Apartment Area : 876 Sq.Ft. Balcony Total Area

: 1BR Type 4 : 80 Sq.Ft. : 956 Sq.Ft.

Burj Khalifa & Downtown View Sea & Dubai Island View

Sunset & Sea View

Sunrise & Direct Sea View

Unit # 10 Apartment Area : 803 Sq.Ft. Balcony Total Area

### PAYMENT PLAN

60% ON HAND OVER

Sea & Dubai Island View

N

08

09

01

HT

02

06

04

Floor Plan: 1: All dimensions are in imperial and metric and measured from finish to finish excluding construction tolerance. 2: All material, dimensions and drawings are approximate only: 3: Information is subject to change without notice at developer's absolute discretion. *L*-ACUM area may vary from the stated area. 5: Drawings are not to scale. 6: All images used are for Illustrative purpose only and do not represent actual size, features, specification, fittings and furnishings. - The developer reserves the rights to make revisions? alterations, at its absolute discretion, without any liabilities whatsover.