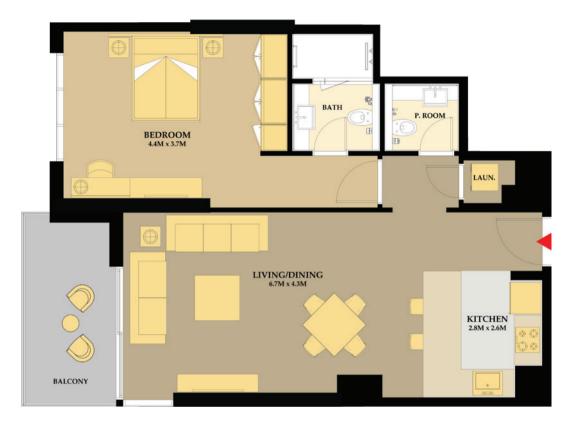

Unit # 01 Apartment Area : 708 Sq.Ft Balcony Total Area

: 1BR Type 1(A) : 93 Sq.Ft. : 801 Sq.Ft.

Unit # 02 Apartment Area : 1,212 Sq.Ft. Balcony Total Area

: 2BR Type 1(A) 111 Sq.Ft. 1 : 1,322 Sq.Ft.

Unit # 03 Apartment Area : 1,212 Sq.Ft. Balcony Total Area