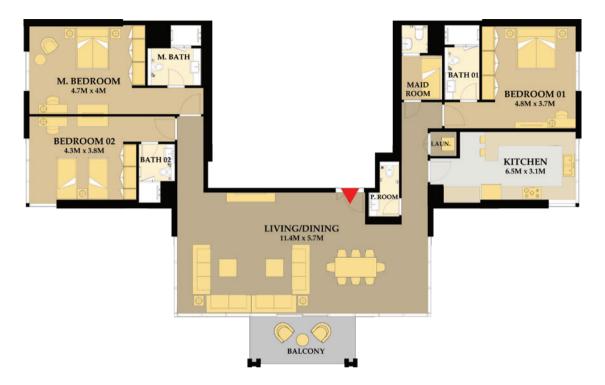

- Unit # 01 Apartment Area Balcony Total Area
  - : 3BR Type 2 : 1,938 Sq.Ft : 698 Sq.Ft. : 2,636 Sq.Ft.

Unit # 02 Apartment Area Balcony Total Area

: 3BR Type 2 : 1,940 Sq.Ft : 698 Sq.Ft. : 2,638 Sq.Ft.

Unit # 03 Apartment Area : 1,237 Sq.Ft Balcony Total Area

: 2BR Type 4 99 Sq.Ft. ÷ : 1,336 Sq.Ft.

Unit # 04: 2Apartment Area: 1,Balcony:Total Area: 1,

: 2BR Type 5 : 1,323 Sq.Ft : 181 Sq.Ft. : 1,504 Sq.Ft.

- Unit # 04 Apartment Area : 1,314 Sq.Ft Balcony Total Area
- : 2BR Type 5 181 Sq.Ft. : : 1,494 Sq.Ft.

Unit # 06 Apartment Area : 1,240 Sq.Ft Balcony Total Area

: 2BR Type 4 99 Sq.Ft. : : 1,339 Sq.Ft.

Floor Plan: 1. All dimensions are in imperial and metric and measured from finish excluding construction tolerance 2. All material dimensions and drawings are approximate only. 3. Information is subject to change without notice at developer's absolute discretion. 4. Actual area may vary from the stated area. 5. Drawings are not to scale. 6. All images used are for illustrative purpose only and **do not represent** actual size, features, specification, fittings and furnishings. 7. The developer reserves the rights to make revisions / alterations, at its absolute discretion, without any liabilities whatsoever.