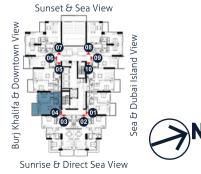

Unit # 01 Apartment Area : 708 Sq.Ft Balcony Total Area

: 1BR Type 1(A) : 93 Sq.Ft. : 801 Sq.Ft.

Unit # 02 Apartment Area : 1,212 Sq.Ft. Balcony Total Area

: 2BR Type 1(A) 111 Sq.Ft. 1 : 1,322 Sq.Ft.

Unit # 03 Apartment Area : 1,212 Sq.Ft. Balcony Total Area

: 2BR Type 1(A) 111 Sq.Ft. 1 : 1,322 Sq.Ft.

Unit # 04 Apartment Area : 708 Sq.Ft Balcony Total Area

: 1BR Type 1(A) : 93 Sq.Ft. : 801 Sq.Ft.

Unit # 05 Apartment Area : 855 Sq.Ft Balcony Total Area

: 1BR Type 2(A) : 93 Sq.Ft. : 948 Sq.Ft.

Unit # 06 Apartment Area : 803 Sq.Ft. Balcony Total Area

- : 1BR Type 3(A) : 99 Sq.Ft.
- : 902 Sq.Ft.

Unit # 07 Apartment Area : 878 Sq.Ft. Balcony Total Area

: 1BR Type 4 : 80 Sq.Ft. : 958 Sq.Ft.

Unit # 08 Apartment Area : 876 Sq.Ft. Balcony Total Area

- : 1BR Type 4 : 80 Sq.Ft.
  - : 956 Sq.Ft.

Unit # 09 Apartment Area : 803 Sq.Ft. Balcony Total Area

- : 1BR Type 3(A) : 99 Sq.Ft.
- : 903 Sq.Ft.

Unit # 10 Apartment Area : 857 Sq.Ft Balcony Total Area

: 1BR Type 2(A) : 93 Sq.Ft. : 950 Sq.Ft.