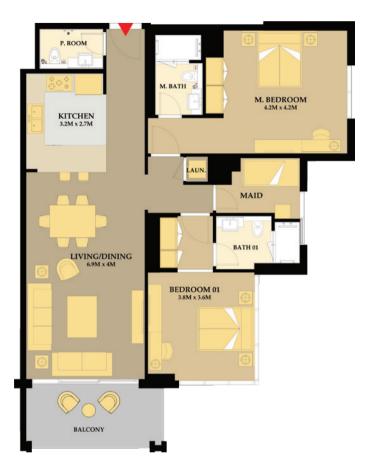

Unit # 03 : 2 Apartment Area : 1 Balcony : Total Area : 1

: 2BR Type 2 : 1,289 Sq.Ft : 192 Sq.Ft. : 1,481 Sq.Ft.

Sunset & Sea View

Sunrise & Direct Sea View

Unit # 04 Apartment Area : 1,264 Sq.Ft Balcony Total Area

Unit # 03 Apartment Area : 1,237 Sq.Ft Balcony Total Area

: 2BR Type 4 99 Sq.Ft. ÷ : 1,336 Sq.Ft.

Unit # 04: 2Apartment Area: 1,Balcony:Total Area: 1,

: 2BR Type 5 : 1,323 Sq.Ft : 181 Sq.Ft. : 1,504 Sq.Ft.

: 2BR Type 4 99 Sq.Ft. : 1,336 Sq.Ft.

Unit # 04 : 2 Apartment Area : 1 Balcony : Total Area : 1

: 2BR Type 5 : 1,323 Sq.Ft : 181 Sq.Ft. : 1,504 Sq.Ft.

Unit # 05 Apartment Area : 1,314 Sq.Ft Balcony Total Area