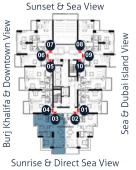

Unit # 01 Apartment Area : 708 Sq.Ft Balcony Total Area

: 1BR Type 1(A) : 93 Sq.Ft. : 801 Sq.Ft.

Unit # 02 Apartment Area : 1,212 Sq.Ft. Balcony Total Area

: 2BR Type 1(A) 111 Sq.Ft. 1 : 1,322 Sq.Ft.

Unit # 03 Apartment Area : 1,212 Sq.Ft. Balcony Total Area

: 2BR Type 1(A) 111 Sq.Ft. 1 : 1,322 Sq.Ft.

Unit # 04 Apartment Area : 708 Sq.Ft Balcony Total Area

: 1BR Type 1(A) : 93 Sq.Ft. : 801 Sq.Ft.

Unit # 05 Apartment Area : 855 Sq.Ft Balcony Total Area

: 1BR Type 2(A) : 93 Sq.Ft. : 948 Sq.Ft.

Unit # 06 Apartment Area : 803 Sq.Ft. Balcony Total Area

- : 1BR Type 3(A) : 99 Sq.Ft.
- : 902 Sq.Ft.

Unit # 07 Apartment Area : 878 Sq.Ft. Balcony Total Area

: 1BR Type 4 : 80 Sq.Ft. : 958 Sq.Ft.

Unit # 08 Apartment Area Balcony Total Area : 1BR Type 5 : 880 Sq.Ft. : 203 Sq.Ft. : 1,083 Sq.Ft.

Unit # 09 Apartment Area : 876 Sq.Ft. Balcony Total Area

: 1BR Type 4 : 80 Sq.Ft. : 956 Sq.Ft.

Burj Khalifa & Downtown View Sea & Dubai Island View

Sunset & Sea View

Sunrise & Direct Sea View

Unit # 10 Apartment Area : 803 Sq.Ft. Balcony Total Area

- : 1BR Type 3(A) : 99 Sq.Ft.
- : 902 Sq.Ft.

Unit # 11 Apartment Area : 857 Sq.Ft Balcony Total Area

: 1BR Type 2(A) : 93 Sq.Ft. : 950 Sq.Ft.

10% on booking | 30% during construction