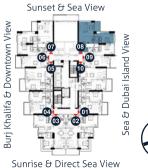

Unit # 09 Apartment Area : 876 Sq.Ft. Balcony Total Area

: 1BR Type 4 : 80 Sq.Ft. : 956 Sq.Ft.

Burj Khalifa & Downtown View Sea & Dubai Island View

Sunset & Sea View

Sunrise & Direct Sea View

Unit # 10 Apartment Area : 803 Sq.Ft. Balcony Total Area

### PAYMENT PLAN

60% ON HAND OVER

Sea & Dubai Island View

N

08

09

01

HT