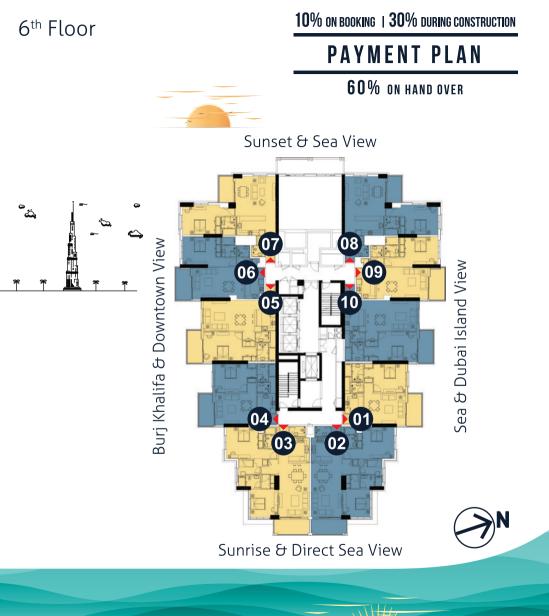

### PAYMENT PLAN

60% ON HAND OVER

Sea & Dubai Island View

N

08

09

01

HT

02

06

04

Floor Plan: 1: All dimensions are in imperial and metric and measured from finish to finish excluding construction tolerance. 2: All material, dimensions and drawings are approximate only: 3: Information is subject to change without notice at developer's absolute discretion. *L*-ACUM area may vary from the stated area. 5: Drawings are not to scale. 6: All images used are for Illustrative purpose only and do not represent actual size, features, specification, fittings and furnishings. - The developer reserves the rights to make revisions? alterations, at its absolute discretion, without any liabilities whatsover.

Unit # 01 Apartment Area : 708 Sq.Ft Balcony Total Area

: 1BR Type 1(A) : 93 Sq.Ft. : 801 Sq.Ft.

Unit # 02 Apartment Area : 1,212 Sq.Ft. Balcony Total Area

: 2BR Type 1(A) 111 Sq.Ft. 1 : 1,322 Sq.Ft.

Unit # 03 Apartment Area : 1,212 Sq.Ft. Balcony Total Area

: 2BR Type 1(A) 111 Sq.Ft. 1 : 1,322 Sq.Ft.

Unit # 04 Apartment Area : 708 Sq.Ft Balcony Total Area

: 1BR Type 1(A) : 93 Sq.Ft. : 801 Sq.Ft.

Unit # 05 Apartment Area : 855 Sq.Ft Balcony Total Area

: 1BR Type 2(A) : 93 Sq.Ft. : 948 Sq.Ft.

Unit # 06 Apartment Area : 803 Sq.Ft. Balcony Total Area

- : 1BR Type 3(A) : 99 Sq.Ft.
- : 902 Sq.Ft.

Unit # 07 Apartment Area : 878 Sq.Ft. Balcony Total Area

: 1BR Type 4 : 80 Sq.Ft. : 958 Sq.Ft.

Unit # 08 Apartment Area : 876 Sq.Ft. Balcony Total Area

- : 1BR Type 4 : 80 Sq.Ft.
  - : 956 Sq.Ft.

Unit # 09 Apartment Area : 803 Sq.Ft. Balcony Total Area

- : 1BR Type 3(A) : 99 Sq.Ft.
- : 903 Sq.Ft.

Unit # 10 Apartment Area : 857 Sq.Ft Balcony Total Area

: 1BR Type 2(A) : 93 Sq.Ft. : 950 Sq.Ft.