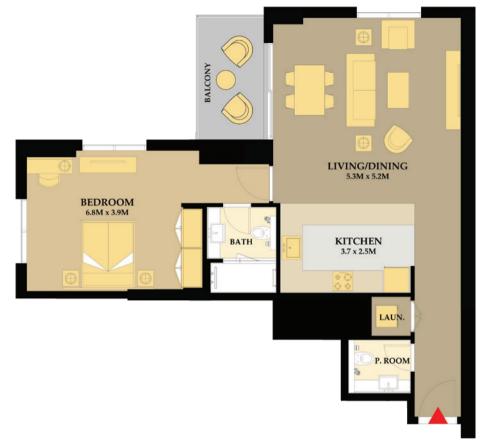

Unit # 06 Apartment Area : 803 Sq.Ft. Balcony Total Area

- : 1BR Type 3(A) : 99 Sq.Ft.
- : 902 Sq.Ft.

Unit # 07 Apartment Area : 878 Sq.Ft. Balcony Total Area

: 1BR Type 4 : 80 Sq.Ft. : 958 Sq.Ft.

Unit # 08 Apartment Area Balcony Total Area : 1BR Type 5 : 880 Sq.Ft. : 203 Sq.Ft. : 1,083 Sq.Ft.

Unit # 09 Apartment Area : 876 Sq.Ft. Balcony Total Area

: 1BR Type 4 : 80 Sq.Ft. : 956 Sq.Ft.

Burj Khalifa & Downtown View Sea & Dubai Island View

Sunset & Sea View

Sunrise & Direct Sea View

Unit # 10 Apartment Area : 803 Sq.Ft. Balcony Total Area