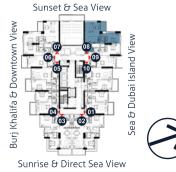

Unit # 01 Apartment Area : 708 Sq.Ft Balcony Total Area

: 1BR Type 1(A) : 93 Sq.Ft. : 801 Sq.Ft.

Unit # 02 Apartment Area : 1,212 Sq.Ft. Balcony Total Area

: 2BR Type 1(A) 111 Sq.Ft. 1 : 1,322 Sq.Ft.

Unit # 03 Apartment Area : 1,212 Sq.Ft. Balcony Total Area

: 2BR Type 1(A) 111 Sq.Ft. 1 : 1,322 Sq.Ft.

Unit # 04 Apartment Area : 708 Sq.Ft Balcony Total Area

: 1BR Type 1(A) : 93 Sq.Ft. : 801 Sq.Ft.

Unit # 05 Apartment Area : 855 Sq.Ft Balcony Total Area

: 1BR Type 2(A) : 93 Sq.Ft. : 948 Sq.Ft.

Unit # 06 Apartment Area : 803 Sq.Ft. Balcony Total Area

- : 1BR Type 3(A) : 99 Sq.Ft.
- : 902 Sq.Ft.

Unit # 07 Apartment Area : 878 Sq.Ft. Balcony Total Area

: 1BR Type 4 : 80 Sq.Ft. : 958 Sq.Ft.

Unit # 08 Apartment Area : 876 Sq.Ft. Balcony Total Area

- : 1BR Type 4 : 80 Sq.Ft.
  - : 956 Sq.Ft.

Unit # 09 Apartment Area : 803 Sq.Ft. Balcony Total Area

- : 1BR Type 3(A) : 99 Sq.Ft.
- : 903 Sq.Ft.

Unit # 10 Apartment Area : 857 Sq.Ft Balcony Total Area

: 1BR Type 2(A) : 93 Sq.Ft. : 950 Sq.Ft.