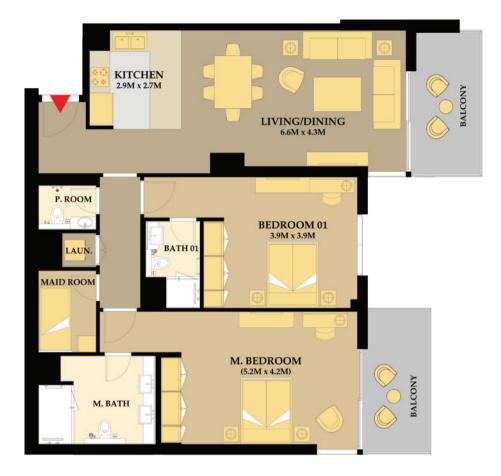

Unit # 01 Apartment Area : 708 Sq.Ft Balcony Total Area

: 1BR Type 1(A) : 93 Sq.Ft. : 801 Sq.Ft.

Unit # 02 Apartment Area : 1,212 Sq.Ft. Balcony Total Area

: 2BR Type 1(A) 111 Sq.Ft. 1 : 1,322 Sq.Ft.

Unit # 03 Apartment Area : 1,212 Sq.Ft. Balcony Total Area

: 2BR Type 1(A) 111 Sq.Ft. 1 : 1,322 Sq.Ft.

Unit # 04 Apartment Area : 708 Sq.Ft Balcony Total Area

: 1BR Type 1(A) : 93 Sq.Ft. : 801 Sq.Ft.

Unit # 05 Apartment Area : 855 Sq.Ft Balcony Total Area

: 1BR Type 2(A) : 93 Sq.Ft. : 948 Sq.Ft.

Unit # 06 Apartment Area : 803 Sq.Ft. Balcony Total Area

- : 1BR Type 3(A) : 99 Sq.Ft.
- : 902 Sq.Ft.

Unit # 07 Apartment Area : 878 Sq.Ft. Balcony Total Area

: 1BR Type 4 : 80 Sq.Ft. : 958 Sq.Ft.

Unit # 08 Apartment Area : 876 Sq.Ft. Balcony Total Area

- : 1BR Type 4 : 80 Sq.Ft.
  - : 956 Sq.Ft.

Unit # 09 Apartment Area : 803 Sq.Ft. Balcony Total Area

- : 1BR Type 3(A) : 99 Sq.Ft.
- : 903 Sq.Ft.

Unit # 10 Apartment Area : 857 Sq.Ft Balcony Total Area

: 1BR Type 2(A) : 93 Sq.Ft. : 950 Sq.Ft.