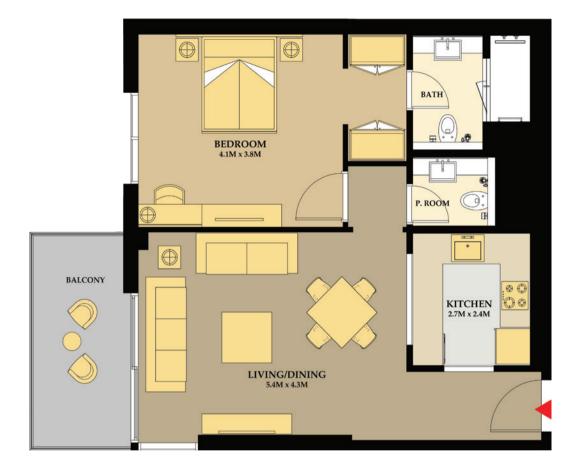

Unit # 01 Apartment Area : 708 Sq.Ft Balcony Total Area

: 1BR Type 1(A) : 93 Sq.Ft. : 801 Sq.Ft.

Unit # 02 Apartment Area : 1,212 Sq.Ft. Balcony Total Area

: 2BR Type 1(A) 111 Sq.Ft. 1 : 1,322 Sq.Ft.

Unit # 03 Apartment Area : 1,212 Sq.Ft. Balcony Total Area