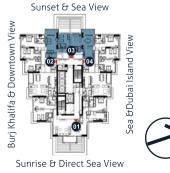

Unit # 01 Apartment Area : 708 Sq.Ft Balcony Total Area

: 1BR Type 1(A) : 93 Sq.Ft. : 801 Sq.Ft.

Unit # 02 Apartment Area : 1,212 Sq.Ft. Balcony Total Area

: 2BR Type 1(A) 111 Sq.Ft. 1 : 1,322 Sq.Ft.

Unit # 03 Apartment Area : 1,212 Sq.Ft. Balcony Total Area

: 2BR Type 1(A) 111 Sq.Ft. 1 : 1,322 Sq.Ft.

Unit # 04 Apartment Area : 708 Sq.Ft Balcony Total Area

: 1BR Type 1(A) : 93 Sq.Ft. : 801 Sq.Ft.

Unit # 05 Apartment Area : 855 Sq.Ft Balcony Total Area

: 1BR Type 2(A) : 93 Sq.Ft. : 948 Sq.Ft.

Unit # 06 Apartment Area : 803 Sq.Ft. Balcony Total Area

- : 1BR Type 3(A) : 99 Sq.Ft.
- : 902 Sq.Ft.

Unit # 07 Apartment Area : 878 Sq.Ft. Balcony Total Area

: 1BR Type 4 : 80 Sq.Ft. : 958 Sq.Ft.

Unit # 08 Apartment Area Balcony Total Area : 1BR Type 5 : 880 Sq.Ft. : 203 Sq.Ft. : 1,083 Sq.Ft.

Unit # 09 Apartment Area : 876 Sq.Ft. Balcony Total Area

: 1BR Type 4 : 80 Sq.Ft. : 956 Sq.Ft.

Burj Khalifa & Downtown View Sea & Dubai Island View

Sunset & Sea View

Sunrise & Direct Sea View

Unit # 10 Apartment Area : 803 Sq.Ft. Balcony Total Area

- : 1BR Type 3(A) : 99 Sq.Ft.
- : 902 Sq.Ft.

Unit # 11 Apartment Area : 857 Sq.Ft Balcony Total Area

: 1BR Type 2(A) : 93 Sq.Ft. : 950 Sq.Ft.

10% on booking | 30% during construction