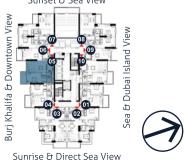

Unit # 01 Apartment Area : 708 Sq.Ft Balcony Total Area

: 1BR Type 1(A) : 93 Sq.Ft. : 801 Sq.Ft.

Unit # 02 Apartment Area : 1,212 Sq.Ft. Balcony Total Area

: 2BR Type 1(A) 111 Sq.Ft. 1 : 1,322 Sq.Ft.

Unit # 03 Apartment Area : 1,212 Sq.Ft. Balcony Total Area

: 2BR Type 1(A) 111 Sq.Ft. 1 : 1,322 Sq.Ft.

Unit # 04 Apartment Area : 708 Sq.Ft Balcony Total Area

: 1BR Type 1(A) : 93 Sq.Ft. : 801 Sq.Ft.

Unit # 05 Apartment Area : 855 Sq.Ft Balcony Total Area

: 1BR Type 2(A) : 93 Sq.Ft. : 948 Sq.Ft.

Unit # 06 Apartment Area : 803 Sq.Ft. Balcony Total Area

- : 1BR Type 3(A) : 99 Sq.Ft.
- : 902 Sq.Ft.

Unit # 07 Apartment Area : 878 Sq.Ft. Balcony Total Area

: 1BR Type 4 : 80 Sq.Ft. : 958 Sq.Ft.

Unit # 08 Apartment Area Balcony Total Area : 1BR Type 5 : 880 Sq.Ft. : 203 Sq.Ft. : 1,083 Sq.Ft.

Unit # 09 Apartment Area : 876 Sq.Ft. Balcony Total Area

: 1BR Type 4 : 80 Sq.Ft. : 956 Sq.Ft.

Burj Khalifa & Downtown View Sea & Dubai Island View

Sunset & Sea View

Sunrise & Direct Sea View

Unit # 10 Apartment Area : 803 Sq.Ft. Balcony Total Area

- : 1BR Type 3(A) : 99 Sq.Ft.
- : 902 Sq.Ft.

Unit # 11 Apartment Area : 857 Sq.Ft Balcony Total Area

: 1BR Type 2(A) : 93 Sq.Ft. : 950 Sq.Ft.

10% on booking | 30% during construction