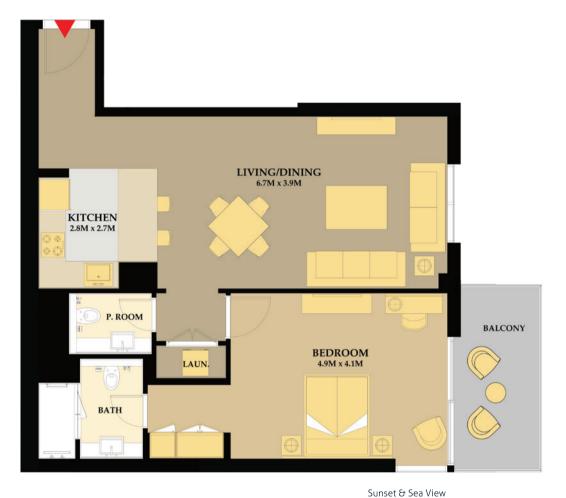

Unit # 01 Apartment Area : 708 Sq.Ft Balcony Total Area

: 1BR Type 1(A) : 93 Sq.Ft. : 801 Sq.Ft.

Unit # 02 Apartment Area : 1,212 Sq.Ft. Balcony Total Area

: 2BR Type 1(A) 111 Sq.Ft. 1 : 1,322 Sq.Ft.

Unit # 03 Apartment Area : 1,212 Sq.Ft. Balcony Total Area

: 2BR Type 1(A) 111 Sq.Ft. 1 : 1,322 Sq.Ft.

Unit # 04 Apartment Area : 708 Sq.Ft Balcony Total Area

: 1BR Type 1(A) : 93 Sq.Ft. : 801 Sq.Ft.

Unit # 05 Apartment Area : 855 Sq.Ft Balcony Total Area

: 1BR Type 2(A) : 93 Sq.Ft. : 948 Sq.Ft.

Unit # 06 Apartment Area : 803 Sq.Ft. Balcony Total Area

- : 1BR Type 3(A) : 99 Sq.Ft.
- : 902 Sq.Ft.

Unit # 07 Apartment Area : 878 Sq.Ft. Balcony Total Area

: 1BR Type 4 : 80 Sq.Ft. : 958 Sq.Ft.

Unit # 08 Apartment Area Balcony Total Area : 1BR Type 5 : 880 Sq.Ft. : 203 Sq.Ft. : 1,083 Sq.Ft.

Unit # 09 Apartment Area : 876 Sq.Ft. Balcony Total Area

: 1BR Type 4 : 80 Sq.Ft. : 956 Sq.Ft.

Burj Khalifa & Downtown View Sea & Dubai Island View

Sunset & Sea View

Sunrise & Direct Sea View

Unit # 10 Apartment Area : 803 Sq.Ft. Balcony Total Area

- : 1BR Type 3(A) : 99 Sq.Ft.
- : 902 Sq.Ft.

Unit # 11 Apartment Area : 857 Sq.Ft Balcony Total Area

: 1BR Type 2(A) : 93 Sq.Ft. : 950 Sq.Ft.

10% on booking | 30% during construction