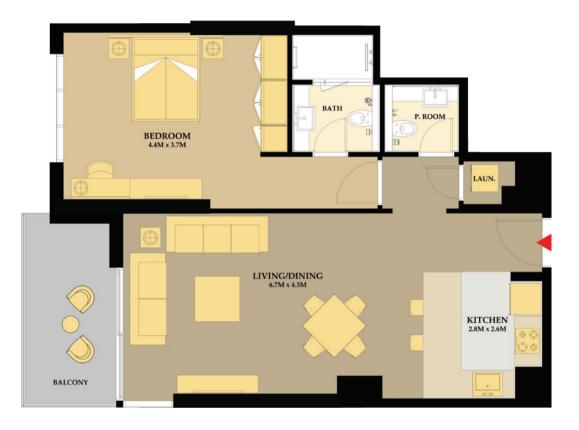

Unit # 01 Apartment Area : 708 Sq.Ft Balcony Total Area

: 1BR Type 1(A) : 93 Sq.Ft. : 801 Sq.Ft.

Unit # 02 Apartment Area : 1,212 Sq.Ft. Balcony Total Area

: 2BR Type 1(A) 111 Sq.Ft. 1 : 1,322 Sq.Ft.

Unit # 03 Apartment Area : 1,212 Sq.Ft. Balcony Total Area

: 2BR Type 1(A) 111 Sq.Ft. 1 : 1,322 Sq.Ft.

Unit # 04 Apartment Area : 708 Sq.Ft Balcony Total Area

: 1BR Type 1(A) : 93 Sq.Ft. : 801 Sq.Ft.

Unit # 05 Apartment Area : 855 Sq.Ft Balcony Total Area

: 1BR Type 2(A) : 93 Sq.Ft. : 948 Sq.Ft.

Unit # 06 Apartment Area : 803 Sq.Ft. Balcony Total Area

- : 1BR Type 3(A) : 99 Sq.Ft.
- : 902 Sq.Ft.

Unit # 07 Apartment Area : 878 Sq.Ft. Balcony Total Area

: 1BR Type 4 : 80 Sq.Ft. : 958 Sq.Ft.

Unit # 08 Apartment Area : 876 Sq.Ft. Balcony Total Area

- : 1BR Type 4 : 80 Sq.Ft.
  - : 956 Sq.Ft.

Unit # 09 Apartment Area : 803 Sq.Ft. Balcony Total Area

- : 1BR Type 3(A) : 99 Sq.Ft.
- : 903 Sq.Ft.

Unit # 10 Apartment Area : 857 Sq.Ft Balcony Total Area

: 1BR Type 2(A) : 93 Sq.Ft. : 950 Sq.Ft.