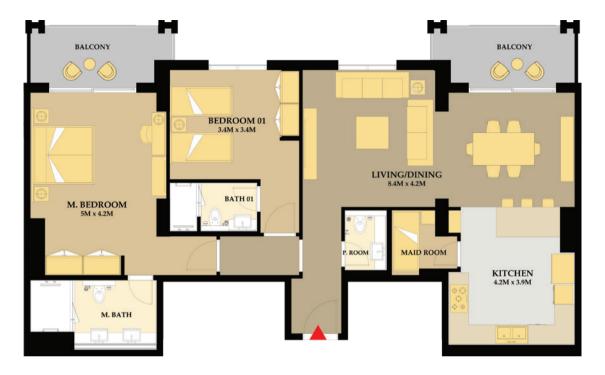

- Unit # 01 Apartment Area Balcony Total Area
  - : 3BR Type 2 : 1,938 Sq.Ft : 698 Sq.Ft. : 2,636 Sq.Ft.

Unit # 02 Apartment Area Balcony Total Area

: 3BR Type 2 : 1,940 Sq.Ft : 698 Sq.Ft. : 2,638 Sq.Ft.

Unit # 03 Apartment Area : 1,237 Sq.Ft Balcony Total Area

: 2BR Type 4 99 Sq.Ft. ÷ : 1,336 Sq.Ft.

Unit # 04: 2Apartment Area: 1,Balcony:Total Area: 1,

: 2BR Type 5 : 1,323 Sq.Ft : 181 Sq.Ft. : 1,504 Sq.Ft.

- Unit # 04 Apartment Area : 1,314 Sq.Ft Balcony Total Area
- : 2BR Type 5 181 Sq.Ft. : : 1,494 Sq.Ft.

Unit # 06 Apartment Area : 1,240 Sq.Ft Balcony Total Area

: 2BR Type 4 99 Sq.Ft. : : 1,339 Sq.Ft.

Floor Plan: 1. All dimensions are in imperial and metric and measured from finish excluding construction tolerance 2. All material dimensions and drawings are approximate only. 3. Information is subject to change without notice at developer's absolute discretion. 4. Actual area may vary from the stated area. 5. Drawings are not to scale. 6. All images used are for illustrative purpose only and **do not represent** actual size, features, specification, fittings and furnishings. 7. The developer reserves the rights to make revisions / alterations, at its absolute discretion, without any liabilities whatsoever.