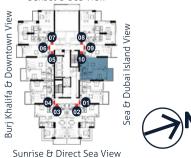

Unit # 01 Apartment Area : 708 Sq.Ft Balcony Total Area

: 1BR Type 1(A) : 93 Sq.Ft. : 801 Sq.Ft.

Unit # 02 Apartment Area : 1,212 Sq.Ft. Balcony Total Area

: 2BR Type 1(A) 111 Sq.Ft. 1 : 1,322 Sq.Ft.

Unit # 03 Apartment Area : 1,212 Sq.Ft. Balcony Total Area

: 2BR Type 1(A) 111 Sq.Ft. 1 : 1,322 Sq.Ft.

Unit # 04 Apartment Area : 708 Sq.Ft Balcony Total Area

: 1BR Type 1(A) : 93 Sq.Ft. : 801 Sq.Ft.

Unit # 05 Apartment Area : 855 Sq.Ft Balcony Total Area

: 1BR Type 2(A) : 93 Sq.Ft. : 948 Sq.Ft.

Unit # 06 Apartment Area : 803 Sq.Ft. Balcony Total Area

- : 1BR Type 3(A) : 99 Sq.Ft.
- : 902 Sq.Ft.

Unit # 07 Apartment Area : 878 Sq.Ft. Balcony Total Area

: 1BR Type 4 : 80 Sq.Ft. : 958 Sq.Ft.

Unit # 08 Apartment Area Balcony Total Area : 1BR Type 5 : 880 Sq.Ft. : 203 Sq.Ft. : 1,083 Sq.Ft.

Unit # 09 Apartment Area : 876 Sq.Ft. Balcony Total Area

: 1BR Type 4 : 80 Sq.Ft. : 956 Sq.Ft.

Burj Khalifa & Downtown View Sea & Dubai Island View

Sunset & Sea View

Sunrise & Direct Sea View

Unit # 10 Apartment Area : 803 Sq.Ft. Balcony Total Area

- : 1BR Type 3(A) : 99 Sq.Ft.
- : 902 Sq.Ft.

Unit # 11 Apartment Area : 857 Sq.Ft Balcony Total Area

: 1BR Type 2(A) : 93 Sq.Ft. : 950 Sq.Ft.

10% on booking | 30% during construction