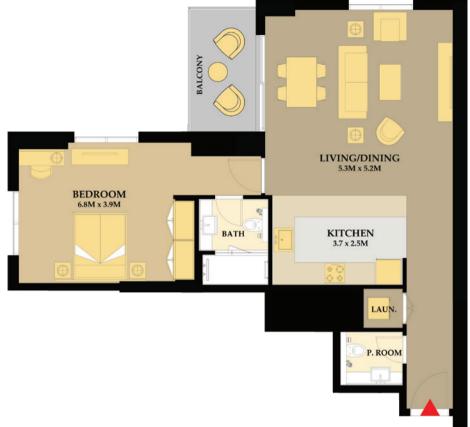

: 2BR Type 1(A) 111 Sq.Ft. 1 : 1,322 Sq.Ft.

Unit # 04 Apartment Area : 708 Sq.Ft Balcony Total Area

: 1BR Type 1(A) : 93 Sq.Ft. : 801 Sq.Ft.

Unit # 05 Apartment Area : 855 Sq.Ft Balcony Total Area

: 1BR Type 2(A) : 93 Sq.Ft. : 948 Sq.Ft.