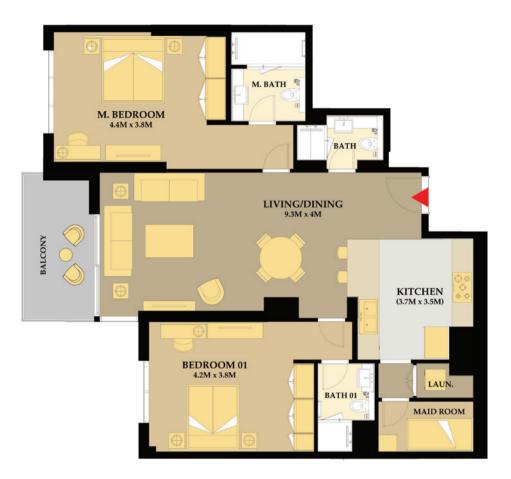

Unit # 01 Apartment Area : 708 Sq.Ft Balcony Total Area

: 1BR Type 1(A) : 93 Sq.Ft. : 801 Sq.Ft.

Unit # 02 Apartment Area : 1,212 Sq.Ft. Balcony Total Area

: 2BR Type 1(A) 111 Sq.Ft. 1 : 1,322 Sq.Ft.

Unit # 03 Apartment Area : 1,212 Sq.Ft. Balcony Total Area

: 2BR Type 1(A) 111 Sq.Ft. 1 : 1,322 Sq.Ft.

Unit # 04 Apartment Area : 708 Sq.Ft Balcony Total Area

: 1BR Type 1(A) : 93 Sq.Ft. : 801 Sq.Ft.

Unit # 05 Apartment Area : 855 Sq.Ft Balcony Total Area

: 1BR Type 2(A) : 93 Sq.Ft. : 948 Sq.Ft.