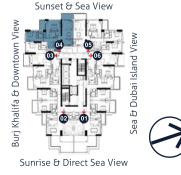

Unit # 09 Apartment Area : 876 Sq.Ft. Balcony Total Area

: 1BR Type 4 : 80 Sq.Ft. : 956 Sq.Ft.

Burj Khalifa & Downtown View Sea & Dubai Island View

Sunset & Sea View

Sunrise & Direct Sea View

Unit # 10 Apartment Area : 803 Sq.Ft. Balcony Total Area