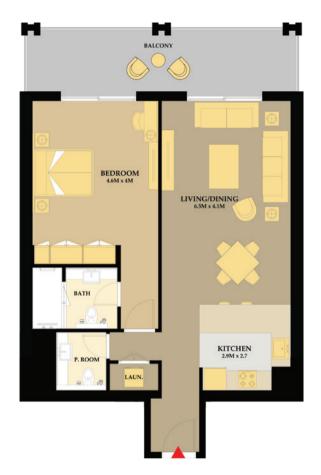

: 2BR Type 3 80 Sq.Ft. : 1,343 Sq.Ft.

Sunset & Sea View

Unit # 05 Apartment Area Balcony Total Area : 1BR Type 5 : 881 Sq.Ft : 203 Sq.Ft. : 1,084 Sq.Ft.

Sunrise & Direct Sea View

Unit # 06 Apartment Area : 1,263 Sq.Ft Balcony Total Area