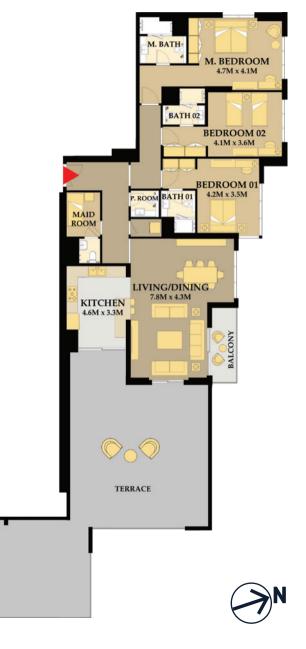

# FLOOR & APARTMENT PLANS

Floor Plan: 1. All dimensions are in imperial and metric and measured from finish to finish excluding construction tolerance. 2. All material, dimensions and drawings are approximate only. 3. Information is subject to change without notice at developer's absolute discretion. 4- Actual area may vary from the stated area. 5 Drawings are not to scale. 6. All images used are of not fluxitative purpose only and do not represent actual size, features, specification, fittings and furnishings. - The developer reserves the rights to make revisions? Alterations, at its absolute discretion, without any liabilities whatsoever.

Unit # 01 Apartment Area : 708 Sq.Ft Balcony Total Area

: 1BR Type 1(A) : 93 Sq.Ft. : 801 Sq.Ft.

Unit # 02 Apartment Area : 1,212 Sq.Ft. Balcony Total Area

: 2BR Type 1(A) 111 Sq.Ft. 1 : 1,322 Sq.Ft.

Unit # 03 Apartment Area : 1,212 Sq.Ft. Balcony Total Area

: 2BR Type 1(A) 111 Sq.Ft. 1 : 1,322 Sq.Ft.

Unit # 04 Apartment Area : 708 Sq.Ft Balcony Total Area

: 1BR Type 1(A) : 93 Sq.Ft. : 801 Sq.Ft.

Unit # 05 Apartment Area : 855 Sq.Ft Balcony Total Area

: 1BR Type 2(A) : 93 Sq.Ft. : 948 Sq.Ft.

Unit # 06 Apartment Area : 803 Sq.Ft. Balcony Total Area

- : 1BR Type 3(A) : 99 Sq.Ft.
- : 902 Sq.Ft.

Unit # 07 Apartment Area : 878 Sq.Ft. Balcony Total Area

: 1BR Type 4 : 80 Sq.Ft. : 958 Sq.Ft.

Unit # 08 Apartment Area Balcony Total Area : 1BR Type 5 : 880 Sq.Ft. : 203 Sq.Ft. : 1,083 Sq.Ft.

Unit # 09 Apartment Area : 876 Sq.Ft. Balcony Total Area

: 1BR Type 4 : 80 Sq.Ft. : 956 Sq.Ft.

Burj Khalifa & Downtown View Sea & Dubai Island View

Sunset & Sea View

Sunrise & Direct Sea View

Unit # 10 Apartment Area : 803 Sq.Ft. Balcony Total Area

- : 1BR Type 3(A) : 99 Sq.Ft.
- : 902 Sq.Ft.

Unit # 11 Apartment Area : 857 Sq.Ft Balcony Total Area

: 1BR Type 2(A) : 93 Sq.Ft. : 950 Sq.Ft.

10% on booking | 30% during construction