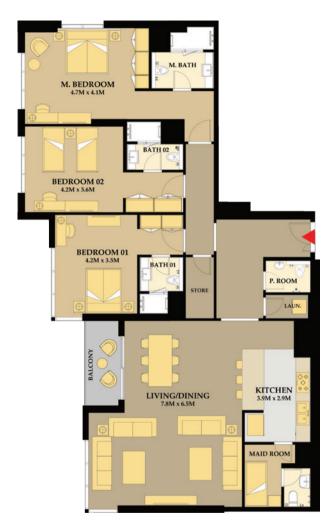

Unit # 01 Apartment Area : 708 Sq.Ft Balcony Total Area

: 1BR Type 1(A) : 93 Sq.Ft. : 801 Sq.Ft.

Unit # 02 Apartment Area : 1,212 Sq.Ft. Balcony Total Area

: 2BR Type 1(A) 111 Sq.Ft. 1 : 1,322 Sq.Ft.

Unit # 03 Apartment Area : 1,212 Sq.Ft. Balcony Total Area

: 2BR Type 1(A) 111 Sq.Ft. 1 : 1,322 Sq.Ft.

Unit # 04 Apartment Area : 708 Sq.Ft Balcony Total Area

: 1BR Type 1(A) : 93 Sq.Ft. : 801 Sq.Ft.

Unit # 05 Apartment Area : 855 Sq.Ft Balcony Total Area

: 1BR Type 2(A) : 93 Sq.Ft. : 948 Sq.Ft.

Unit # 06 Apartment Area : 803 Sq.Ft. Balcony Total Area

- : 1BR Type 3(A) : 99 Sq.Ft.
- : 902 Sq.Ft.

Unit # 07 Apartment Area : 878 Sq.Ft. Balcony Total Area

: 1BR Type 4 : 80 Sq.Ft. : 958 Sq.Ft.

Unit # 08 Apartment Area Balcony Total Area : 1BR Type 5 : 880 Sq.Ft. : 203 Sq.Ft. : 1,083 Sq.Ft.

Unit # 09 Apartment Area : 876 Sq.Ft. Balcony Total Area

: 1BR Type 4 : 80 Sq.Ft. : 956 Sq.Ft.

Burj Khalifa & Downtown View Sea & Dubai Island View

Sunset & Sea View

Sunrise & Direct Sea View

Unit # 10 Apartment Area : 803 Sq.Ft. Balcony Total Area

- : 1BR Type 3(A) : 99 Sq.Ft.
- : 902 Sq.Ft.

Unit # 11 Apartment Area : 857 Sq.Ft Balcony Total Area

: 1BR Type 2(A) : 93 Sq.Ft. : 950 Sq.Ft.

10% on booking | 30% during construction