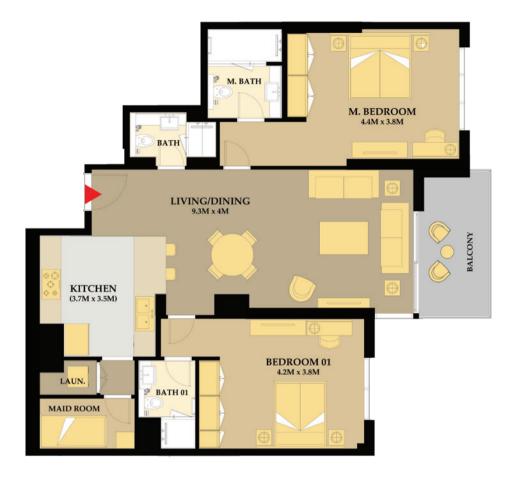

- Unit # 01 Apartment Area Balcony Total Area
  - : 3BR Type 2 : 1,938 Sq.Ft : 698 Sq.Ft. : 2,636 Sq.Ft.

Unit # 02 Apartment Area Balcony Total Area

: 3BR Type 2 : 1,940 Sq.Ft : 698 Sq.Ft. : 2,638 Sq.Ft.

Unit # 03 Apartment Area : 1,237 Sq.Ft Balcony Total Area

: 2BR Type 4 99 Sq.Ft. ÷ : 1,336 Sq.Ft.

Unit # 04: 2Apartment Area: 1,Balcony:Total Area: 1,

: 2BR Type 5 : 1,323 Sq.Ft : 181 Sq.Ft. : 1,504 Sq.Ft.

- Unit # 04 Apartment Area : 1,314 Sq.Ft Balcony Total Area
- : 2BR Type 5 181 Sq.Ft. : : 1,494 Sq.Ft.

Unit # 06 Apartment Area : 1,240 Sq.Ft Balcony Total Area

: 2BR Type 4 99 Sq.Ft. : : 1,339 Sq.Ft.

Floor Plan: 1. All dimensions are in imperial and metric and measured from finish excluding construction tolerance 2. All material dimensions and drawings are approximate only. 3. Information is subject to change without notice at developer's absolute discretion. 4. Actual area may vary from the stated area. 5. Drawings are not to scale. 6. All images used are for illustrative purpose only and **do not represent** actual size, features, specification, fittings and furnishings. 7. The developer reserves the rights to make revisions / alterations, at its absolute discretion, without any liabilities whatsoever.