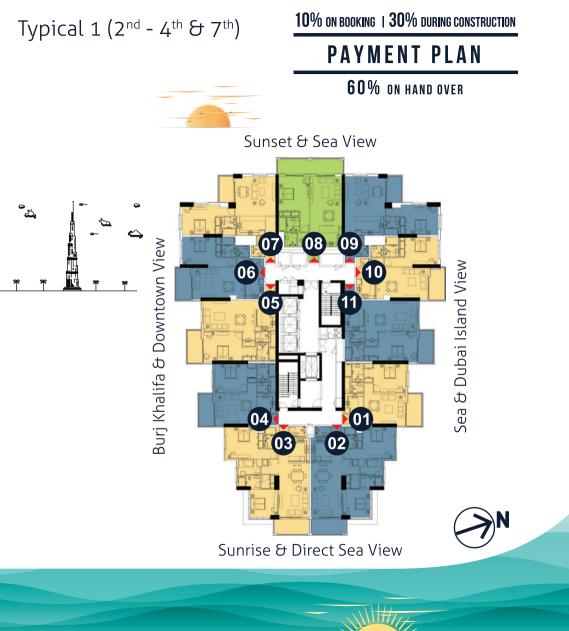

Unit # 01 Apartment Area : 708 Sq.Ft Balcony Total Area

: 1BR Type 1(A) : 93 Sq.Ft. : 801 Sq.Ft.

Unit # 02 Apartment Area : 1,212 Sq.Ft. Balcony Total Area

: 2BR Type 1(A) 111 Sq.Ft. 1 : 1,322 Sq.Ft.

Unit # 03 Apartment Area : 1,212 Sq.Ft. Balcony Total Area

: 2BR Type 1(A) 111 Sq.Ft. 1 : 1,322 Sq.Ft.

Unit # 04 Apartment Area : 708 Sq.Ft Balcony Total Area

: 1BR Type 1(A) : 93 Sq.Ft. : 801 Sq.Ft.

Unit # 05 Apartment Area : 855 Sq.Ft Balcony Total Area

: 1BR Type 2(A) : 93 Sq.Ft. : 948 Sq.Ft.

Unit # 06 Apartment Area : 803 Sq.Ft. Balcony Total Area

- : 1BR Type 3(A) : 99 Sq.Ft.
- : 902 Sq.Ft.

Unit # 07 Apartment Area : 878 Sq.Ft. Balcony Total Area

: 1BR Type 4 : 80 Sq.Ft. : 958 Sq.Ft.

Unit # 08 Apartment Area Balcony Total Area : 1BR Type 5 : 880 Sq.Ft. : 203 Sq.Ft. : 1,083 Sq.Ft.

Unit # 09 Apartment Area : 876 Sq.Ft. Balcony Total Area

: 1BR Type 4 : 80 Sq.Ft. : 956 Sq.Ft.

Burj Khalifa & Downtown View Sea & Dubai Island View

Sunset & Sea View

Sunrise & Direct Sea View

Unit # 10 Apartment Area : 803 Sq.Ft. Balcony Total Area

- : 1BR Type 3(A) : 99 Sq.Ft.
- : 902 Sq.Ft.

Unit # 11 Apartment Area : 857 Sq.Ft Balcony Total Area

: 1BR Type 2(A) : 93 Sq.Ft. : 950 Sq.Ft.

10% on booking | 30% during construction