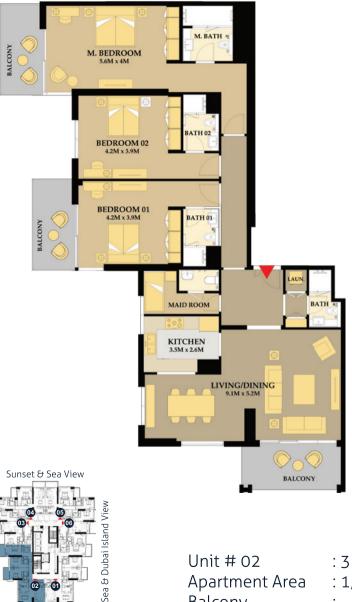

Unit # 03 : 2 Apartment Area : 1 Balcony : Total Area : 1

: 2BR Type 2 : 1,289 Sq.Ft : 192 Sq.Ft. : 1,481 Sq.Ft.

Sunset & Sea View

Sunrise & Direct Sea View

Unit # 04 Apartment Area : 1,264 Sq.Ft Balcony Total Area