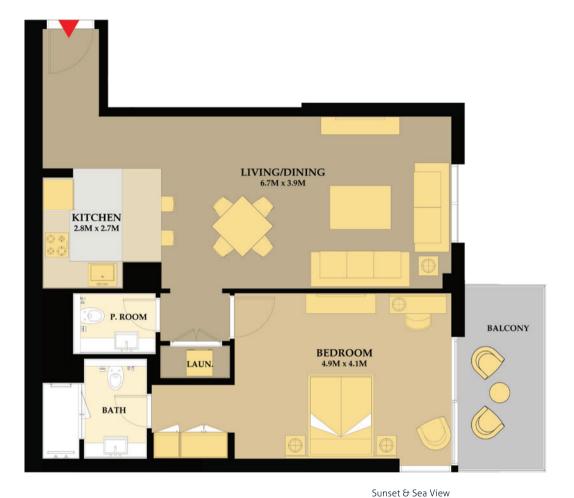

Unit # 09 Apartment Area : 876 Sq.Ft. Balcony Total Area

: 1BR Type 4 : 80 Sq.Ft. : 956 Sq.Ft.

Burj Khalifa & Downtown View Sea & Dubai Island View

Sunset & Sea View

Sunrise & Direct Sea View

Unit # 10 Apartment Area : 803 Sq.Ft. Balcony Total Area