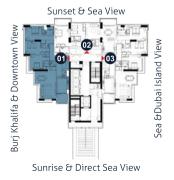

Unit # 01 Apartment Area : 708 Sq.Ft Balcony Total Area

: 1BR Type 1(A) : 93 Sq.Ft. : 801 Sq.Ft.

Unit # 02 Apartment Area : 1,212 Sq.Ft. Balcony Total Area

: 2BR Type 1(A) 111 Sq.Ft. 1 : 1,322 Sq.Ft.

Unit # 03 Apartment Area : 1,212 Sq.Ft. Balcony Total Area

: 2BR Type 1(A) 111 Sq.Ft. 1 : 1,322 Sq.Ft.

Unit # 04 Apartment Area : 708 Sq.Ft Balcony Total Area

: 1BR Type 1(A) : 93 Sq.Ft. : 801 Sq.Ft.

Unit # 05 Apartment Area : 855 Sq.Ft Balcony Total Area

: 1BR Type 2(A) : 93 Sq.Ft. : 948 Sq.Ft.

Unit # 06 Apartment Area : 803 Sq.Ft. Balcony Total Area

- : 1BR Type 3(A) : 99 Sq.Ft.
- : 902 Sq.Ft.

Unit # 07 Apartment Area : 878 Sq.Ft. Balcony Total Area

: 1BR Type 4 : 80 Sq.Ft. : 958 Sq.Ft.

Unit # 08 Apartment Area Balcony Total Area : 1BR Type 5 : 880 Sq.Ft. : 203 Sq.Ft. : 1,083 Sq.Ft.

Unit # 09 Apartment Area : 876 Sq.Ft. Balcony Total Area

: 1BR Type 4 : 80 Sq.Ft. : 956 Sq.Ft.

Burj Khalifa & Downtown View Sea & Dubai Island View

Sunset & Sea View

Sunrise & Direct Sea View

Unit # 10 Apartment Area : 803 Sq.Ft. Balcony Total Area

- : 1BR Type 3(A) : 99 Sq.Ft.
- : 902 Sq.Ft.

Unit # 11 Apartment Area : 857 Sq.Ft Balcony Total Area

: 1BR Type 2(A) : 93 Sq.Ft. : 950 Sq.Ft.

10% on booking | 30% during construction