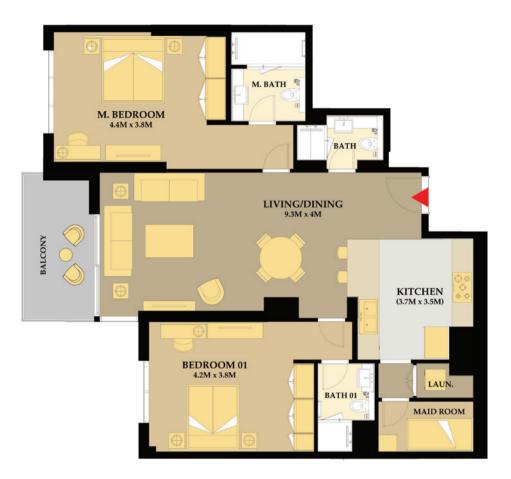

Unit # 01 Apartment Area : 708 Sq.Ft Balcony Total Area

: 1BR Type 1(A) : 93 Sq.Ft. : 801 Sq.Ft.

Unit # 02 Apartment Area : 1,212 Sq.Ft. Balcony Total Area

: 2BR Type 1(A) 111 Sq.Ft. 1 : 1,322 Sq.Ft.

Unit # 03 Apartment Area : 1,212 Sq.Ft. Balcony Total Area