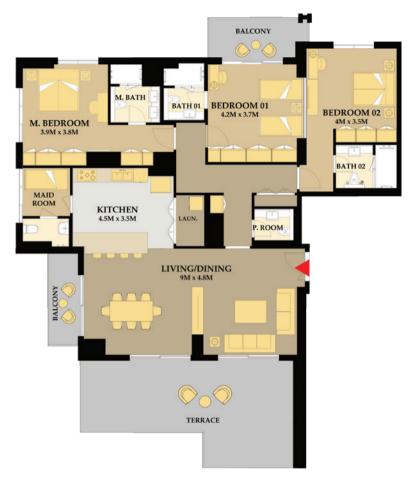

Sunset & Sea View

Unit # 01 Apartment Area : 1,873 Sq.Ft Balcony Total Area

: 3BR Type 8 555 Sq.Ft. ÷ : 2,429 Sq.Ft.