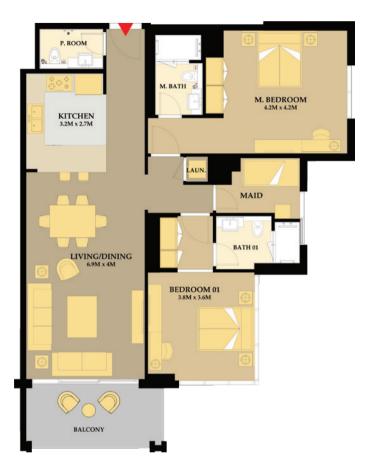

Unit # 01 Apartment Area : 708 Sq.Ft Balcony Total Area

: 1BR Type 1(A) : 93 Sq.Ft. : 801 Sq.Ft.

Unit # 02 Apartment Area : 1,212 Sq.Ft. Balcony Total Area

: 2BR Type 1(A) 111 Sq.Ft. 1 : 1,322 Sq.Ft.

Unit # 03 Apartment Area : 1,212 Sq.Ft. Balcony Total Area

: 2BR Type 1(A) 111 Sq.Ft. 1 : 1,322 Sq.Ft.

Unit # 04 Apartment Area : 708 Sq.Ft Balcony Total Area

: 1BR Type 1(A) : 93 Sq.Ft. : 801 Sq.Ft.

Unit # 05 Apartment Area : 855 Sq.Ft Balcony Total Area

: 1BR Type 2(A) : 93 Sq.Ft. : 948 Sq.Ft.

Unit # 06 Apartment Area : 803 Sq.Ft. Balcony Total Area

- : 1BR Type 3(A) : 99 Sq.Ft.
- : 902 Sq.Ft.

Unit # 07 Apartment Area : 878 Sq.Ft. Balcony Total Area

: 1BR Type 4 : 80 Sq.Ft. : 958 Sq.Ft.

Unit # 08 Apartment Area Balcony Total Area : 1BR Type 5 : 880 Sq.Ft. : 203 Sq.Ft. : 1,083 Sq.Ft.

Unit # 09 Apartment Area : 876 Sq.Ft. Balcony Total Area

: 1BR Type 4 : 80 Sq.Ft. : 956 Sq.Ft.

Burj Khalifa & Downtown View Sea & Dubai Island View

Sunset & Sea View

Sunrise & Direct Sea View

Unit # 10 Apartment Area : 803 Sq.Ft. Balcony Total Area

- : 1BR Type 3(A) : 99 Sq.Ft.
- : 902 Sq.Ft.

Unit # 11 Apartment Area : 857 Sq.Ft Balcony Total Area

: 1BR Type 2(A) : 93 Sq.Ft. : 950 Sq.Ft.

10% on booking | 30% during construction