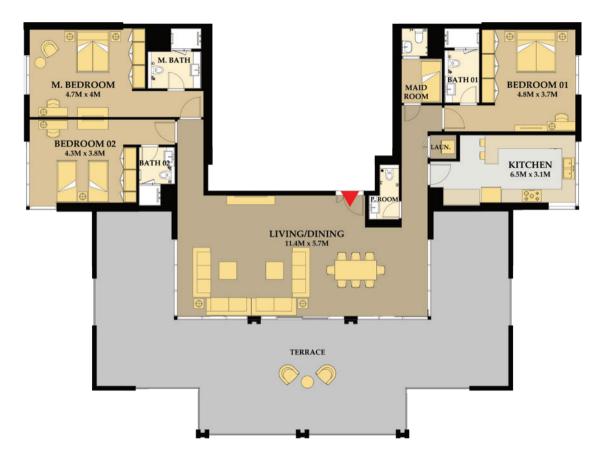

Unit # 01 Apartment Area : 708 Sq.Ft Balcony Total Area

: 1BR Type 1(A) : 93 Sq.Ft. : 801 Sq.Ft.

Unit # 02 Apartment Area : 1,212 Sq.Ft. Balcony Total Area

: 2BR Type 1(A) 111 Sq.Ft. 1 : 1,322 Sq.Ft.

Unit # 03 Apartment Area : 1,212 Sq.Ft. Balcony Total Area

: 2BR Type 1(A) 111 Sq.Ft. 1 : 1,322 Sq.Ft.

Unit # 04 Apartment Area : 708 Sq.Ft Balcony Total Area

: 1BR Type 1(A) : 93 Sq.Ft. : 801 Sq.Ft.

Unit # 05 Apartment Area : 855 Sq.Ft Balcony Total Area

: 1BR Type 2(A) : 93 Sq.Ft. : 948 Sq.Ft.

Unit # 06 Apartment Area : 803 Sq.Ft. Balcony Total Area

- : 1BR Type 3(A) : 99 Sq.Ft.
- : 902 Sq.Ft.

Unit # 07 Apartment Area : 878 Sq.Ft. Balcony Total Area

: 1BR Type 4 : 80 Sq.Ft. : 958 Sq.Ft.

Unit # 08 Apartment Area Balcony Total Area : 1BR Type 5 : 880 Sq.Ft. : 203 Sq.Ft. : 1,083 Sq.Ft.

Unit # 09 Apartment Area : 876 Sq.Ft. Balcony Total Area

: 1BR Type 4 : 80 Sq.Ft. : 956 Sq.Ft.

Burj Khalifa & Downtown View Sea & Dubai Island View

Sunset & Sea View

Sunrise & Direct Sea View

Unit # 10 Apartment Area : 803 Sq.Ft. Balcony Total Area

- : 1BR Type 3(A) : 99 Sq.Ft.
- : 902 Sq.Ft.

Unit # 11 Apartment Area : 857 Sq.Ft Balcony Total Area

: 1BR Type 2(A) : 93 Sq.Ft. : 950 Sq.Ft.

10% on booking | 30% during construction