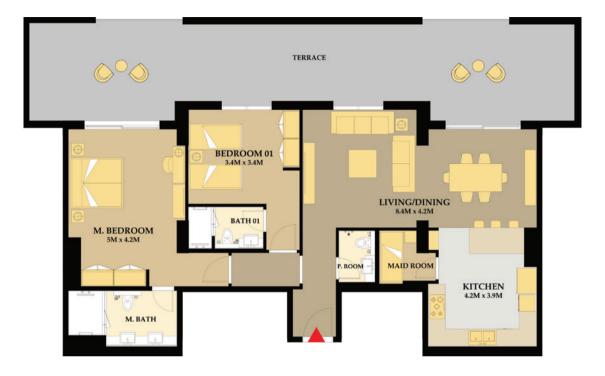

- Unit # 01 Apartment Area Balcony Total Area
  - : 3BR Type 2 : 1,938 Sq.Ft : 698 Sq.Ft. : 2,636 Sq.Ft.

Unit # 02 Apartment Area Balcony Total Area

: 3BR Type 2 : 1,940 Sq.Ft : 698 Sq.Ft. : 2,638 Sq.Ft.

Unit # 03 Apartment Area : 1,237 Sq.Ft Balcony Total Area

: 2BR Type 4 99 Sq.Ft. ÷ : 1,336 Sq.Ft.

Unit # 04: 2Apartment Area: 1,Balcony:Total Area: 1,

: 2BR Type 5 : 1,323 Sq.Ft : 181 Sq.Ft. : 1,504 Sq.Ft.

- Unit # 04 Apartment Area : 1,314 Sq.Ft Balcony Total Area
- : 2BR Type 5 181 Sq.Ft. : : 1,494 Sq.Ft.

Unit # 06 Apartment Area : 1,240 Sq.Ft Balcony Total Area

: 2BR Type 4 99 Sq.Ft. : : 1,339 Sq.Ft.

Floor Plan: 1. All dimensions are in imperial and metric and measured from finish excluding construction tolerance 2. All material dimensions and drawings are approximate only. 3. Information is subject to change without notice at developer's absolute discretion. 4. Actual area may vary from the stated area. 5. Drawings are not to scale. 6. All images used are for illustrative purpose only and **do not represent** actual size, features, specification, fittings and furnishings. 7. The developer reserves the rights to make revisions / alterations, at its absolute discretion, without any liabilities whatsoever.