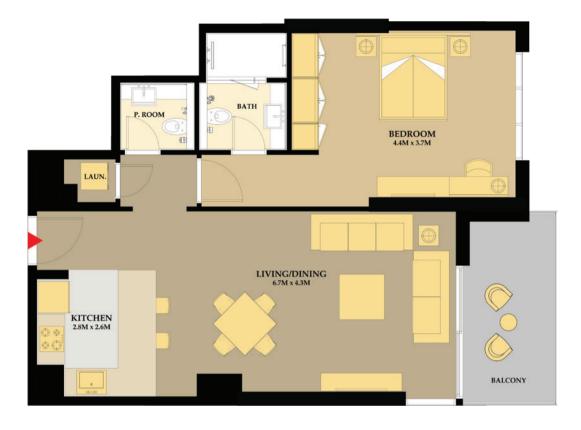

- Unit # 01 Apartment Area Balcony Total Area
  - : 3BR Type 2 : 1,938 Sq.Ft : 698 Sq.Ft. : 2,636 Sq.Ft.

Unit # 02 Apartment Area Balcony Total Area

: 3BR Type 2 : 1,940 Sq.Ft : 698 Sq.Ft. : 2,638 Sq.Ft.

Unit # 03 Apartment Area : 1,237 Sq.Ft Balcony Total Area

: 2BR Type 4 99 Sq.Ft. ÷ : 1,336 Sq.Ft.

Unit # 04: 2Apartment Area: 1,Balcony:Total Area: 1,

: 2BR Type 5 : 1,323 Sq.Ft : 181 Sq.Ft. : 1,504 Sq.Ft.

- Unit # 04 Apartment Area : 1,314 Sq.Ft Balcony Total Area
- : 2BR Type 5 181 Sq.Ft. : : 1,494 Sq.Ft.

Unit # 06 Apartment Area : 1,240 Sq.Ft Balcony Total Area

: 2BR Type 4 99 Sq.Ft. : : 1,339 Sq.Ft.

Floor Plan: 1. All dimensions are in imperial and metric and measured from finish excluding construction tolerance 2. All material dimensions and drawings are approximate only. 3. Information is subject to change without notice at developer's absolute discretion. 4. Actual area may vary from the stated area. 5. Drawings are not to scale. 6. All images used are for illustrative purpose only and **do not represent** actual size, features, specification, fittings and furnishings. 7. The developer reserves the rights to make revisions / alterations, at its absolute discretion, without any liabilities whatsoever.