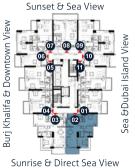

Unit # 01 Apartment Area : 708 Sq.Ft Balcony Total Area

: 1BR Type 1(A) : 93 Sq.Ft. : 801 Sq.Ft.

Unit # 02 Apartment Area : 1,212 Sq.Ft. Balcony Total Area

: 2BR Type 1(A) 111 Sq.Ft. 1 : 1,322 Sq.Ft.

Unit # 03 Apartment Area : 1,212 Sq.Ft. Balcony Total Area

: 2BR Type 1(A) 111 Sq.Ft. 1 : 1,322 Sq.Ft.

Unit # 04 Apartment Area : 708 Sq.Ft Balcony Total Area

: 1BR Type 1(A) : 93 Sq.Ft. : 801 Sq.Ft.

Unit # 05 Apartment Area : 855 Sq.Ft Balcony Total Area

: 1BR Type 2(A) : 93 Sq.Ft. : 948 Sq.Ft.

Unit # 06 Apartment Area : 803 Sq.Ft. Balcony Total Area

- : 1BR Type 3(A) : 99 Sq.Ft.
- : 902 Sq.Ft.

Unit # 07 Apartment Area : 878 Sq.Ft. Balcony Total Area

: 1BR Type 4 : 80 Sq.Ft. : 958 Sq.Ft.

Unit # 08 Apartment Area Balcony Total Area : 1BR Type 5 : 880 Sq.Ft. : 203 Sq.Ft. : 1,083 Sq.Ft.

Unit # 09 Apartment Area : 876 Sq.Ft. Balcony Total Area

: 1BR Type 4 : 80 Sq.Ft. : 956 Sq.Ft.

Burj Khalifa & Downtown View Sea & Dubai Island View

Sunset & Sea View

Sunrise & Direct Sea View

Unit # 10 Apartment Area : 803 Sq.Ft. Balcony Total Area

- : 1BR Type 3(A) : 99 Sq.Ft.
- : 902 Sq.Ft.

Unit # 11 Apartment Area : 857 Sq.Ft Balcony Total Area

: 1BR Type 2(A) : 93 Sq.Ft. : 950 Sq.Ft.

10% on booking | 30% during construction