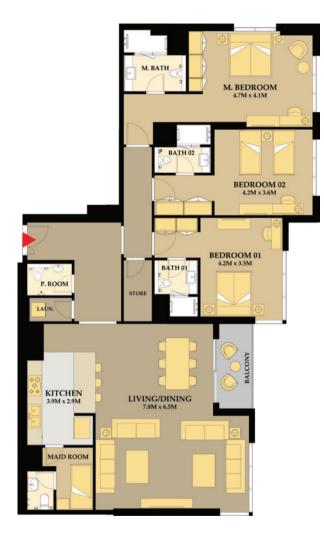

| Unit # 01      |  |
|----------------|--|
| Apartment Area |  |
| Balcony        |  |
| Total Area     |  |

: 3BR Type 1 : 1,922 Sq.Ft : 204 Sq.Ft. : 2,126 Sq.Ft.

Sunrise & Direct Sea View

Unit # 02 Apartment Area Balcony Total Area : 3BR Type 1 : 1,922 Sq.Ft : 204 Sq.Ft. : 2,126 Sq.Ft.

Unit # 03 : 2 Apartment Area : 1 Balcony : Total Area : 1

: 2BR Type 2 : 1,289 Sq.Ft : 192 Sq.Ft. : 1,481 Sq.Ft.

Sunset & Sea View

Sunrise & Direct Sea View

Unit # 04 Apartment Area : 1,264 Sq.Ft Balcony Total Area

: 2BR Type 3 80 Sq.Ft. : 1,343 Sq.Ft.

Sunset & Sea View

Unit # 05 Apartment Area Balcony Total Area : 1BR Type 5 : 881 Sq.Ft : 203 Sq.Ft. : 1,084 Sq.Ft.

Sunrise & Direct Sea View

Unit # 06 Apartment Area : 1,263 Sq.Ft Balcony Total Area

: 2BR Type 3 79 Sq.Ft. : 1,342 Sq.Ft.

Sunset & Sea View

Unit # 07: 2BR Type 2Apartment Area: 1,291 Sq.FtBalcony: 192 Sq.Ft.Total Area: 1,483 Sq.Ft.