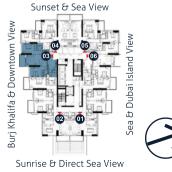

- Unit # 01 Apartment Area Balcony Total Area
  - : 3BR Type 2 : 1,938 Sq.Ft : 698 Sq.Ft. : 2,636 Sq.Ft.

Unit # 02 Apartment Area Balcony Total Area

: 3BR Type 2 : 1,940 Sq.Ft : 698 Sq.Ft. : 2,638 Sq.Ft.

Unit # 03 Apartment Area : 1,237 Sq.Ft Balcony Total Area

: 2BR Type 4 99 Sq.Ft. ÷ : 1,336 Sq.Ft.

Unit # 04: 2Apartment Area: 1,Balcony:Total Area: 1,

: 2BR Type 5 : 1,323 Sq.Ft : 181 Sq.Ft. : 1,504 Sq.Ft.

- Unit # 04 Apartment Area : 1,314 Sq.Ft Balcony Total Area
- : 2BR Type 5 181 Sq.Ft. : : 1,494 Sq.Ft.

Unit # 06 Apartment Area : 1,240 Sq.Ft Balcony Total Area

: 2BR Type 4 99 Sq.Ft. : : 1,339 Sq.Ft.

Floor Plan: 1. All dimensions are in imperial and metric and measured from finish excluding construction tolerance 2. All material dimensions and drawings are approximate only. 3. Information is subject to change without notice at developer's absolute discretion. 4. Actual area may vary from the stated area. 5. Drawings are not to scale. 6. All images used are for illustrative purpose only and **do not represent** actual size, features, specification, fittings and furnishings. 7. The developer reserves the rights to make revisions / alterations, at its absolute discretion, without any liabilities whatsoever.

Sunrise & Direct Sea View

Sunrise & Direct Sea View

Unit # 02 Apartment Area Balcony Total Area

: 3BR Type 2(A) : 1,940 Sq.Ft 297 Sq.Ft. 1 : 2,237 Sq.Ft.

Unit # 03 Apartment Area : 1,237 Sq.Ft Balcony Total Area

: 2BR Type 4 99 Sq.Ft. : 1,336 Sq.Ft.

Unit # 04 : 2 Apartment Area : 1 Balcony : Total Area : 1

: 2BR Type 5 : 1,323 Sq.Ft : 181 Sq.Ft. : 1,504 Sq.Ft.

Unit # 05 Apartment Area : 1,314 Sq.Ft Balcony Total Area

: 2BR Type 5 181 Sq.Ft. : : 1,495 Sq.Ft.

Unit # 06 Apartment Area : 1,240 Sq.Ft Balcony Total Area

: 2BR Type 4 99 Sq.Ft. : : 1,339 Sq.Ft.