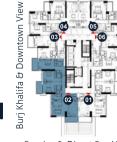

Unit # 01 Apartment Area : 708 Sq.Ft Balcony Total Area

: 1BR Type 1(A) : 93 Sq.Ft. : 801 Sq.Ft.

Unit # 02 Apartment Area : 1,212 Sq.Ft. Balcony Total Area

: 2BR Type 1(A) 111 Sq.Ft. 1 : 1,322 Sq.Ft.

Unit # 03 Apartment Area : 1,212 Sq.Ft. Balcony Total Area

: 2BR Type 1(A) 111 Sq.Ft. 1 : 1,322 Sq.Ft.

Unit # 04 Apartment Area : 708 Sq.Ft Balcony Total Area

: 1BR Type 1(A) : 93 Sq.Ft. : 801 Sq.Ft.

Unit # 05 Apartment Area : 855 Sq.Ft Balcony Total Area

: 1BR Type 2(A) : 93 Sq.Ft. : 948 Sq.Ft.

Unit # 06 Apartment Area : 803 Sq.Ft. Balcony Total Area

- : 1BR Type 3(A) : 99 Sq.Ft.
- : 902 Sq.Ft.

Unit # 07 Apartment Area : 878 Sq.Ft. Balcony Total Area

: 1BR Type 4 : 80 Sq.Ft. : 958 Sq.Ft.

Unit # 08 Apartment Area Balcony Total Area : 1BR Type 5 : 880 Sq.Ft. : 203 Sq.Ft. : 1,083 Sq.Ft.

Unit # 09 Apartment Area : 876 Sq.Ft. Balcony Total Area

: 1BR Type 4 : 80 Sq.Ft. : 956 Sq.Ft.

Burj Khalifa & Downtown View Sea & Dubai Island View

Sunset & Sea View

Sunrise & Direct Sea View

Unit # 10 Apartment Area : 803 Sq.Ft. Balcony Total Area

- : 1BR Type 3(A) : 99 Sq.Ft.
- : 902 Sq.Ft.

Unit # 11 Apartment Area : 857 Sq.Ft Balcony Total Area

: 1BR Type 2(A) : 93 Sq.Ft. : 950 Sq.Ft.

10% on booking | 30% during construction

### PAYMENT PLAN

60% ON HAND OVER

Sea & Dubai Island View

N

08

09

01

HT