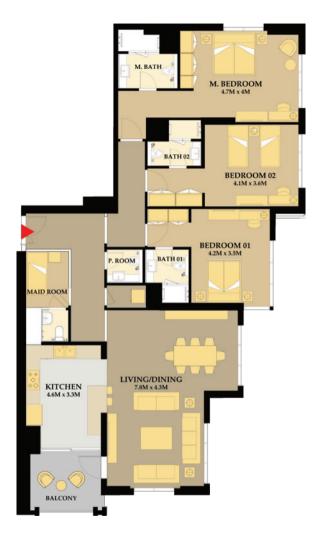

| Unit # 01      |  |
|----------------|--|
| Apartment Area |  |
| Balcony        |  |
| Total Area     |  |

: 3BR Type 1 : 1,922 Sq.Ft : 204 Sq.Ft. : 2,126 Sq.Ft.

Sunrise & Direct Sea View

Unit # 02 Apartment Area Balcony Total Area : 3BR Type 1 : 1,922 Sq.Ft : 204 Sq.Ft. : 2,126 Sq.Ft.

Unit # 03 : 2 Apartment Area : 1 Balcony : Total Area : 1

: 2BR Type 2 : 1,289 Sq.Ft : 192 Sq.Ft. : 1,481 Sq.Ft.

Sunset & Sea View

Sunrise & Direct Sea View

Unit # 04 Apartment Area : 1,264 Sq.Ft Balcony Total Area