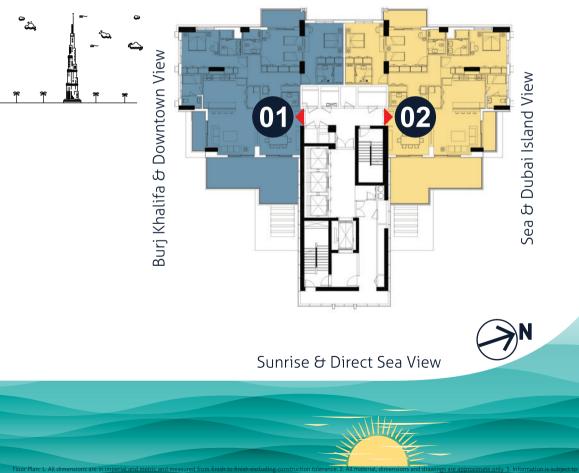

# FLOOR & APARTMENT PLANS

Floor Plan: 1. All dimensions are in imperial and metric and measured from finish to finish excluding construction tolerance. 2. All material, dimensions and drawings are approximate only. 3. Information is subject to change without notice at developer's absolute discretion. 4- Actual area may vary from the stated area. 5 Drawings are not to scale. 6. All images used are of not fluxitative purpose only and do not represent actual size, features, specification, fittings and furnishings. - The developer reserves the rights to make revisions? Alterations, at its absolute discretion, without any liabilities whatsoever.

Unit # 01 Apartment Area : 708 Sq.Ft Balcony Total Area

: 1BR Type 1(A) : 93 Sq.Ft. : 801 Sq.Ft.

Unit # 02 Apartment Area : 1,212 Sq.Ft. Balcony Total Area

: 2BR Type 1(A) 111 Sq.Ft. 1 : 1,322 Sq.Ft.

Unit # 03 Apartment Area : 1,212 Sq.Ft. Balcony Total Area

: 2BR Type 1(A) 111 Sq.Ft. 1 : 1,322 Sq.Ft.

Unit # 04 Apartment Area : 708 Sq.Ft Balcony Total Area

: 1BR Type 1(A) : 93 Sq.Ft. : 801 Sq.Ft.

Unit # 05 Apartment Area : 855 Sq.Ft Balcony Total Area

: 1BR Type 2(A) : 93 Sq.Ft. : 948 Sq.Ft.

Unit # 06 Apartment Area : 803 Sq.Ft. Balcony Total Area

- : 1BR Type 3(A) : 99 Sq.Ft.
- : 902 Sq.Ft.

Unit # 07 Apartment Area : 878 Sq.Ft. Balcony Total Area

: 1BR Type 4 : 80 Sq.Ft. : 958 Sq.Ft.

Unit # 08 Apartment Area Balcony Total Area : 1BR Type 5 : 880 Sq.Ft. : 203 Sq.Ft. : 1,083 Sq.Ft.

Unit # 09 Apartment Area : 876 Sq.Ft. Balcony Total Area

: 1BR Type 4 : 80 Sq.Ft. : 956 Sq.Ft.

Burj Khalifa & Downtown View Sea & Dubai Island View

Sunset & Sea View

Sunrise & Direct Sea View

Unit # 10 Apartment Area : 803 Sq.Ft. Balcony Total Area

- : 1BR Type 3(A) : 99 Sq.Ft.
- : 902 Sq.Ft.

Unit # 11 Apartment Area : 857 Sq.Ft Balcony Total Area

: 1BR Type 2(A) : 93 Sq.Ft. : 950 Sq.Ft.

10% on booking | 30% during construction