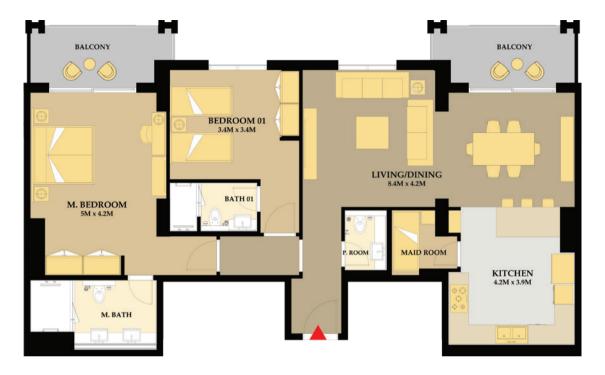

Unit # 01 Apartment Area : 708 Sq.Ft Balcony Total Area

: 1BR Type 1(A) : 93 Sq.Ft. : 801 Sq.Ft.

Unit # 02 Apartment Area : 1,212 Sq.Ft. Balcony Total Area

: 2BR Type 1(A) 111 Sq.Ft. 1 : 1,322 Sq.Ft.

Unit # 03 Apartment Area : 1,212 Sq.Ft. Balcony Total Area

: 2BR Type 1(A) 111 Sq.Ft. 1 : 1,322 Sq.Ft.

Unit # 04 Apartment Area : 708 Sq.Ft Balcony Total Area

: 1BR Type 1(A) : 93 Sq.Ft. : 801 Sq.Ft.

Unit # 05 Apartment Area : 855 Sq.Ft Balcony Total Area

: 1BR Type 2(A) : 93 Sq.Ft. : 948 Sq.Ft.

Unit # 06 Apartment Area : 803 Sq.Ft. Balcony Total Area

- : 1BR Type 3(A) : 99 Sq.Ft.
- : 902 Sq.Ft.

Unit # 07 Apartment Area : 878 Sq.Ft. Balcony Total Area

: 1BR Type 4 : 80 Sq.Ft. : 958 Sq.Ft.

Unit # 08 Apartment Area Balcony Total Area : 1BR Type 5 : 880 Sq.Ft. : 203 Sq.Ft. : 1,083 Sq.Ft.

Unit # 09 Apartment Area : 876 Sq.Ft. Balcony Total Area

: 1BR Type 4 : 80 Sq.Ft. : 956 Sq.Ft.

Burj Khalifa & Downtown View Sea & Dubai Island View

Sunset & Sea View

Sunrise & Direct Sea View

Unit # 10 Apartment Area : 803 Sq.Ft. Balcony Total Area

- : 1BR Type 3(A) : 99 Sq.Ft.
- : 902 Sq.Ft.

Unit # 11 Apartment Area : 857 Sq.Ft Balcony Total Area

: 1BR Type 2(A) : 93 Sq.Ft. : 950 Sq.Ft.

10% on booking | 30% during construction