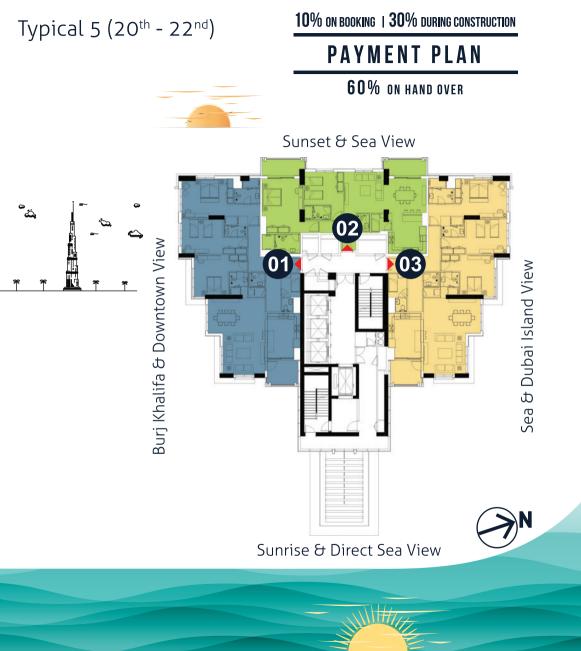

## Typical 6 (23<sup>rd</sup> - 24<sup>th</sup>)

10% on booking  $\parallel 30\%$  during construction