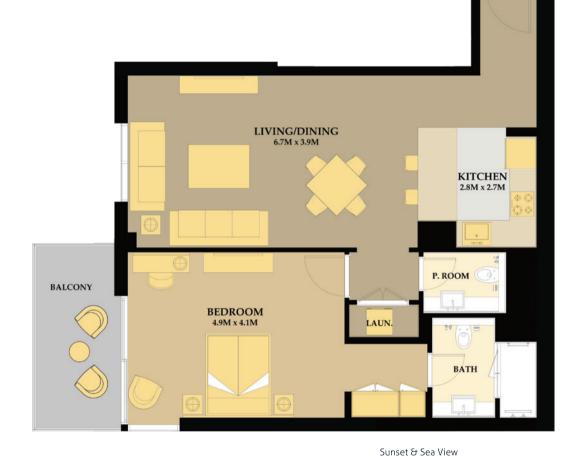

Unit # 01 Apartment Area : 708 Sq.Ft Balcony Total Area

: 1BR Type 1(A) : 93 Sq.Ft. : 801 Sq.Ft.

Unit # 02 Apartment Area : 1,212 Sq.Ft. Balcony Total Area

: 2BR Type 1(A) 111 Sq.Ft. 1 : 1,322 Sq.Ft.

Unit # 03 Apartment Area : 1,212 Sq.Ft. Balcony Total Area

: 2BR Type 1(A) 111 Sq.Ft. 1 : 1,322 Sq.Ft.

Unit # 04 Apartment Area : 708 Sq.Ft Balcony Total Area

: 1BR Type 1(A) : 93 Sq.Ft. : 801 Sq.Ft.

Unit # 05 Apartment Area : 855 Sq.Ft Balcony Total Area

: 1BR Type 2(A) : 93 Sq.Ft. : 948 Sq.Ft.

Unit # 06 Apartment Area : 803 Sq.Ft. Balcony Total Area

- : 1BR Type 3(A) : 99 Sq.Ft.
- : 902 Sq.Ft.

Unit # 07 Apartment Area : 878 Sq.Ft. Balcony Total Area

: 1BR Type 4 : 80 Sq.Ft. : 958 Sq.Ft.

Unit # 08 Apartment Area Balcony Total Area : 1BR Type 5 : 880 Sq.Ft. : 203 Sq.Ft. : 1,083 Sq.Ft.

Unit # 09 Apartment Area : 876 Sq.Ft. Balcony Total Area

: 1BR Type 4 : 80 Sq.Ft. : 956 Sq.Ft.

Burj Khalifa & Downtown View Sea & Dubai Island View

Sunset & Sea View

Sunrise & Direct Sea View

Unit # 10 Apartment Area : 803 Sq.Ft. Balcony Total Area

- : 1BR Type 3(A) : 99 Sq.Ft.
- : 902 Sq.Ft.

Unit # 11 Apartment Area : 857 Sq.Ft Balcony Total Area

: 1BR Type 2(A) : 93 Sq.Ft. : 950 Sq.Ft.

10% on booking | 30% during construction