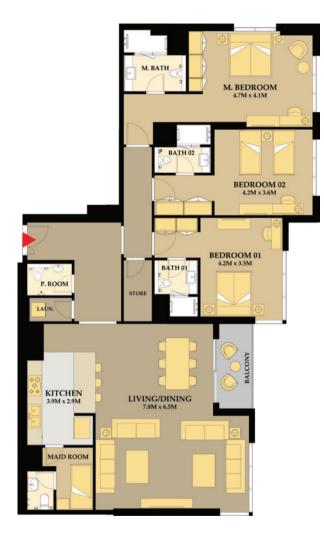

Unit # 01 Apartment Area : 708 Sq.Ft Balcony Total Area

: 1BR Type 1(A) : 93 Sq.Ft. : 801 Sq.Ft.

Unit # 02 Apartment Area : 1,212 Sq.Ft. Balcony Total Area

: 2BR Type 1(A) 111 Sq.Ft. 1 : 1,322 Sq.Ft.

Unit # 03 Apartment Area : 1,212 Sq.Ft. Balcony Total Area

: 2BR Type 1(A) 111 Sq.Ft. 1 : 1,322 Sq.Ft.

Unit # 04 Apartment Area : 708 Sq.Ft Balcony Total Area

: 1BR Type 1(A) : 93 Sq.Ft. : 801 Sq.Ft.

Unit # 05 Apartment Area : 855 Sq.Ft Balcony Total Area

: 1BR Type 2(A) : 93 Sq.Ft. : 948 Sq.Ft.

Unit # 06 Apartment Area : 803 Sq.Ft. Balcony Total Area

- : 1BR Type 3(A) : 99 Sq.Ft.
- : 902 Sq.Ft.

Unit # 07 Apartment Area : 878 Sq.Ft. Balcony Total Area

: 1BR Type 4 : 80 Sq.Ft. : 958 Sq.Ft.

Unit # 08 Apartment Area Balcony Total Area : 1BR Type 5 : 880 Sq.Ft. : 203 Sq.Ft. : 1,083 Sq.Ft.

Unit # 09 Apartment Area : 876 Sq.Ft. Balcony Total Area

: 1BR Type 4 : 80 Sq.Ft. : 956 Sq.Ft.

Burj Khalifa & Downtown View Sea & Dubai Island View

Sunset & Sea View

Sunrise & Direct Sea View

Unit # 10 Apartment Area : 803 Sq.Ft. Balcony Total Area

- : 1BR Type 3(A) : 99 Sq.Ft.
- : 902 Sq.Ft.

Unit # 11 Apartment Area : 857 Sq.Ft Balcony Total Area

: 1BR Type 2(A) : 93 Sq.Ft. : 950 Sq.Ft.

10% on booking | 30% during construction