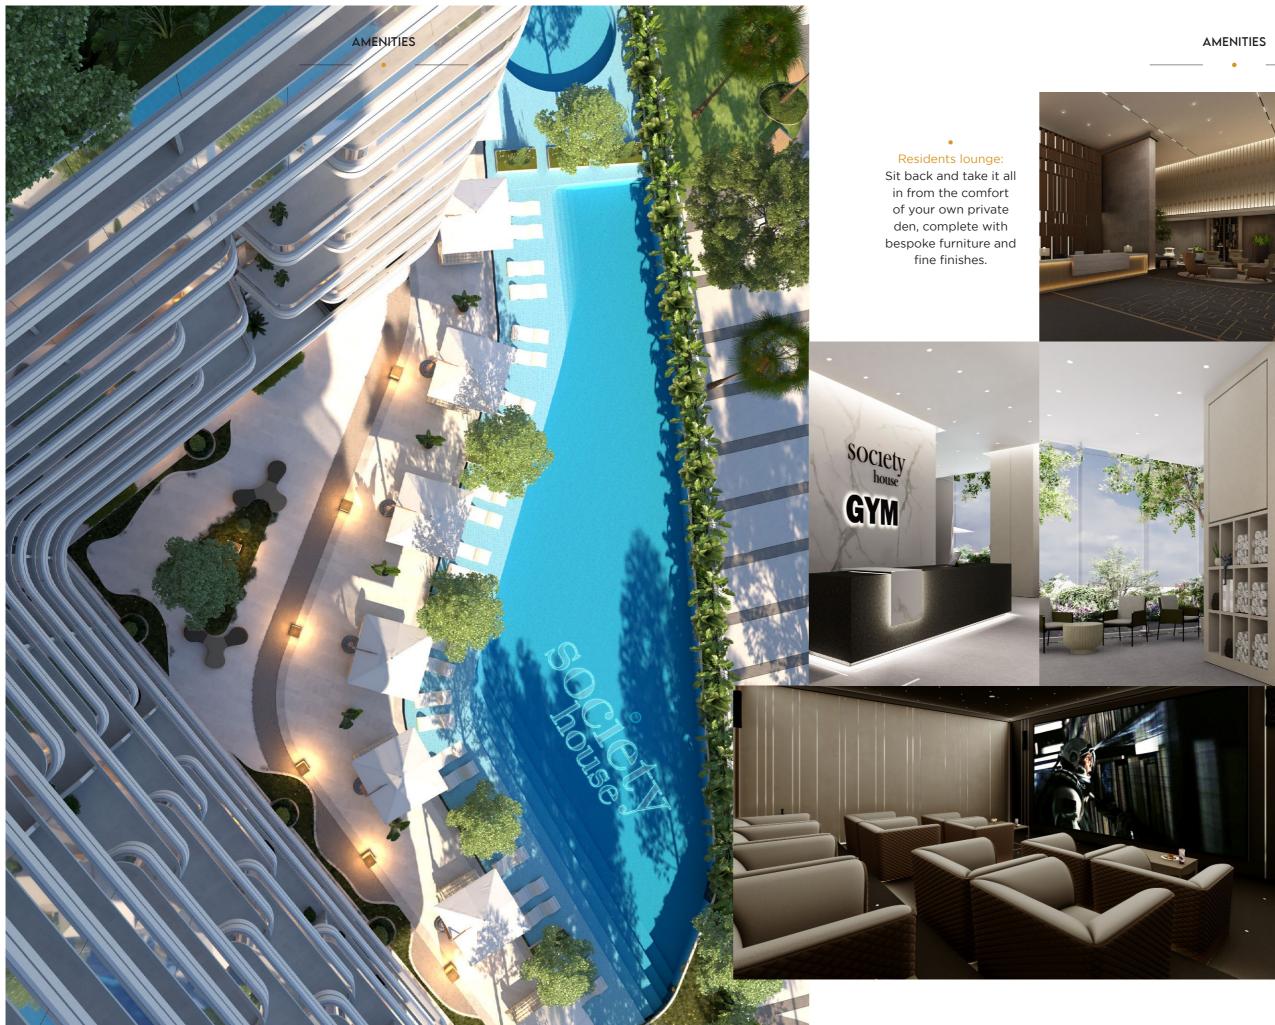

AMENITIES

• Outdoor CrossFit 'box': Push the limits with a custom-built, championship outdoor box.

.

Fitness studio: Get moving with the finest equipment and latest fitness classes from our very own in-house fitness studio.

# EVERYTHING YOU COULD WANT, EXACTLY WHERE YOU WANT IT,

FOR RESIDENTS WHO LIVE FOR IT ALL, SOCIETY HOUSE DOWNTOWN HAS MADE SURE THAT THEY CAN HAVE IT ALL, RIGHT AT THEIR FINGERTIPS.

From a celebrity-like fitness routine to calming downtime and from vibrant entertainment to the odd business meetings, the thoughtful amenities at Society House will equip you for a world-class lifestyle.

Golf simulator: Raise your game in our completely virtual indoor golf simulator.

Private cinema: Draw the curtain on your world, with the latest screening technology, viewing comforts and on-demand titles.

#### Serviced office space and meeting rooms: It's all business, all pleasure with our considered in-house workspaces.

•

•

Outdoor horizon deck and bar area: Soak up the high life from the raised outdoor horizon deck and bar area, exclusive to residents.

• 25m lap pool: Make a splash in the residents-only sparkling lap pool.

Padel courts: Play for keeps with one of the world's fastest-growing outdoor sports in our resident court.

Kids play area: Family is everything. Which is why little ones can have afternoons of unforgettable, safe fun in our resident outdoor play area.