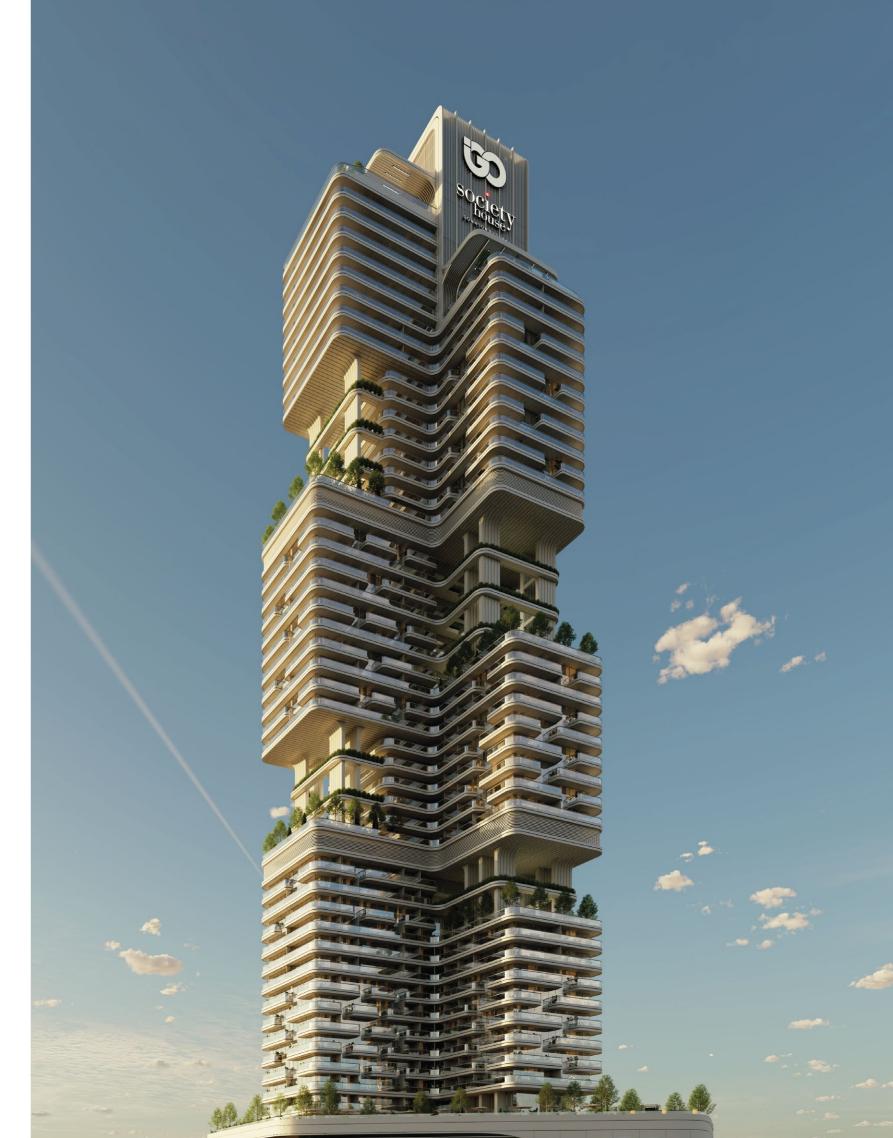

# FEEL AT HOME, UNITE IN TASTE.

UNITS AND CONFIGURATIONS

The building's floor area and height are carefully balanced to create a structure that's both beautiful and practical. The result is a tower that is as striking as it is purposeful.

# WHATEVER YOU NEED IS WAITING FOR YOU HERE.

Society House consists of 404 fully and semi furnished units, spaced across various configurations to match whatever life you lead. The units are spaced over 52 floors, with apartments structured into zones, from micro units on the lower floors and zones up to the expansive 3-bedroom corner units.

#### BEING CONNECTED TO DOWNTOWN IS ONE THING. BUT FEELING CONNECTED TO A WIDER WORLD IS SOMETHING ELSE ENTIRELY.

The vertical gardens are not only beautiful, but add a unique layer to modern living, creating an oasis of green in the least likely place. Curved lines and vast volume contribute to the space's unique design, enhancing the facade and the seamlessly never-ending views.

# YOUR PRIVATE OASIS, IN THE CENTRE OF HERE AND NOW.

Which is why, we've carefully integrated four vertical gardens into the structure of Society House, bringing calm and balance where it's needed most.