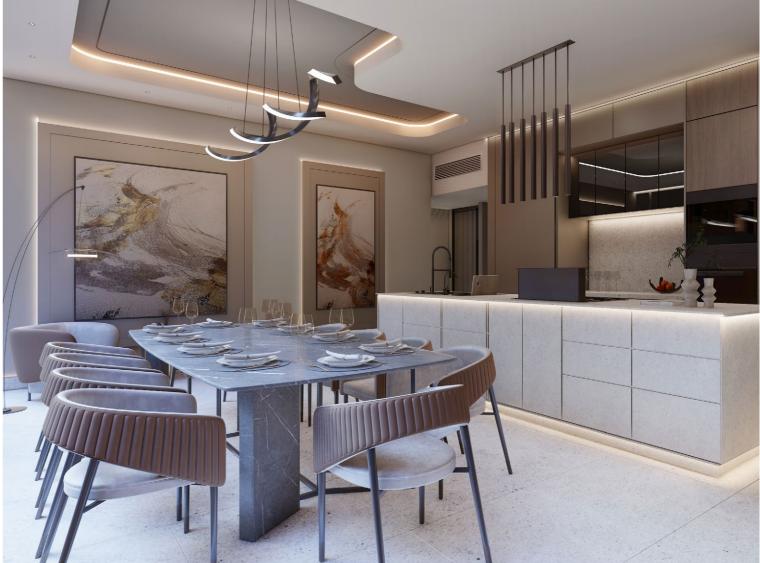

# FEEL AT HOME, UNITE IN TASTE.

UNITS AND CONFIGURATIONS

The building's floor area and height are carefully balanced to create a structure that's both beautiful and practical. The result is a tower that is as striking as it is purposeful.

# WHATEVER YOU NEED IS WAITING FOR YOU HERE.

Society House consists of 404 fully and semi furnished units, spaced across various configurations to match whatever life you lead. The units are spaced over 52 floors, with apartments structured into zones, from micro units on the lower floors and zones up to the expansive 3-bedroom corner units.

And when it comes to finishes, we've hand-selected only the best. Marble, brass and gold add a touch of discernment, while rich textures and bold patterns give the space a striking feel.

This all comes together to create a space both stylish and modern, yet feel warm and inviting. The perfect place to escape, belong, entertain and feel connected. What more could you want?