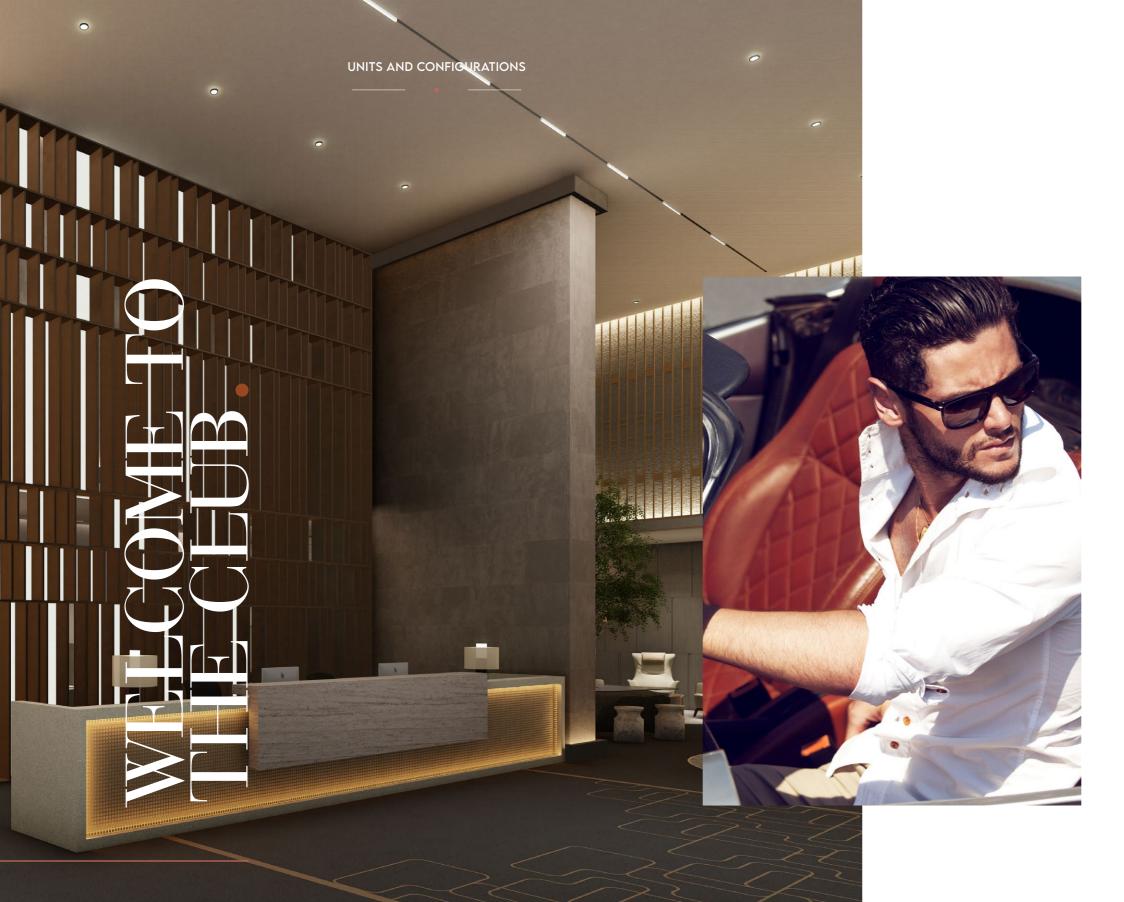

This is your home. These are your people.

UNITS AND CONFIGURATIONS

# FEEL AT HOME, UNITE IN TASTE.

UNITS AND CONFIGURATIONS

The building's floor area and height are carefully balanced to create a structure that's both beautiful and practical. The result is a tower that is as striking as it is purposeful.

#### UNITS AND CONFIGURATIONS

# WHATEVER YOU NEED IS WAITING FOR YOU HERE.

Society House consists of 404 fully and semi furnished units, spaced across various configurations to match whatever life you lead. The units are spaced over 52 floors, with apartments structured into zones, from micro units on the lower floors and zones up to the expansive 3-bedroom corner units.