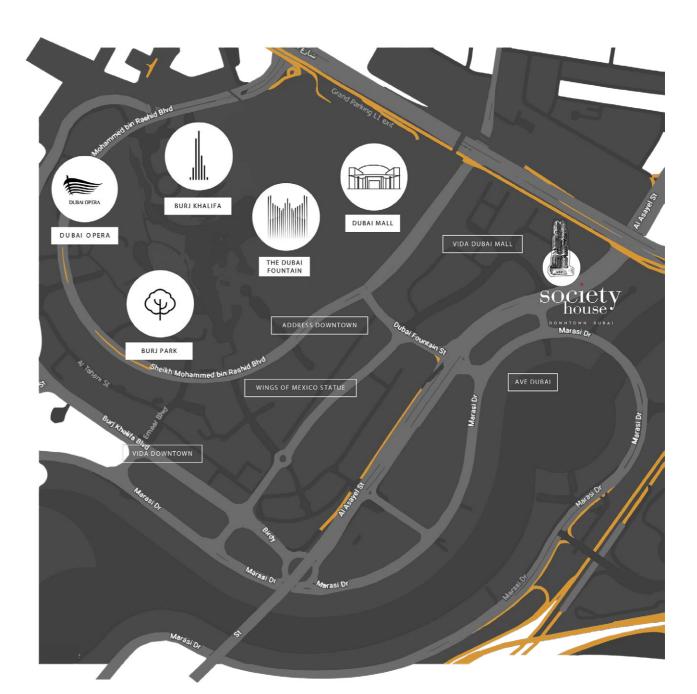

#### IF YOU'RE LOOKING FOR A PLACE TO SEE AND BE SEEN, DOWNTOWN DUBAI IT IS.

This electrifying neighbourhood is home to some of the city's most iconic landmarks - not least of which is the world's tallest building, the Burj Khalifa. From a business hub steeped in culture to cult-status brands and dining, Downtown Dubai quite literally has it all.

A short stop from the city's main business district, it's the place ideal for those who want it all.

THIS ISN'T YOUR AVERAGE ADDRESS. SOCIETY HOUSE IS FOR THOSE SELECT FEW WHO APPRECIATE BEING A LITTLE CLOSER TO THE ACTION.

#### **ART & CULTURE**

- Museum of The Future
- Burj Khalifa
- The Dubai Fountains
- - Dubai Opera

#### CONNECTIVITY

- Dubai Mall Metro
- DIFC
- Business Bay