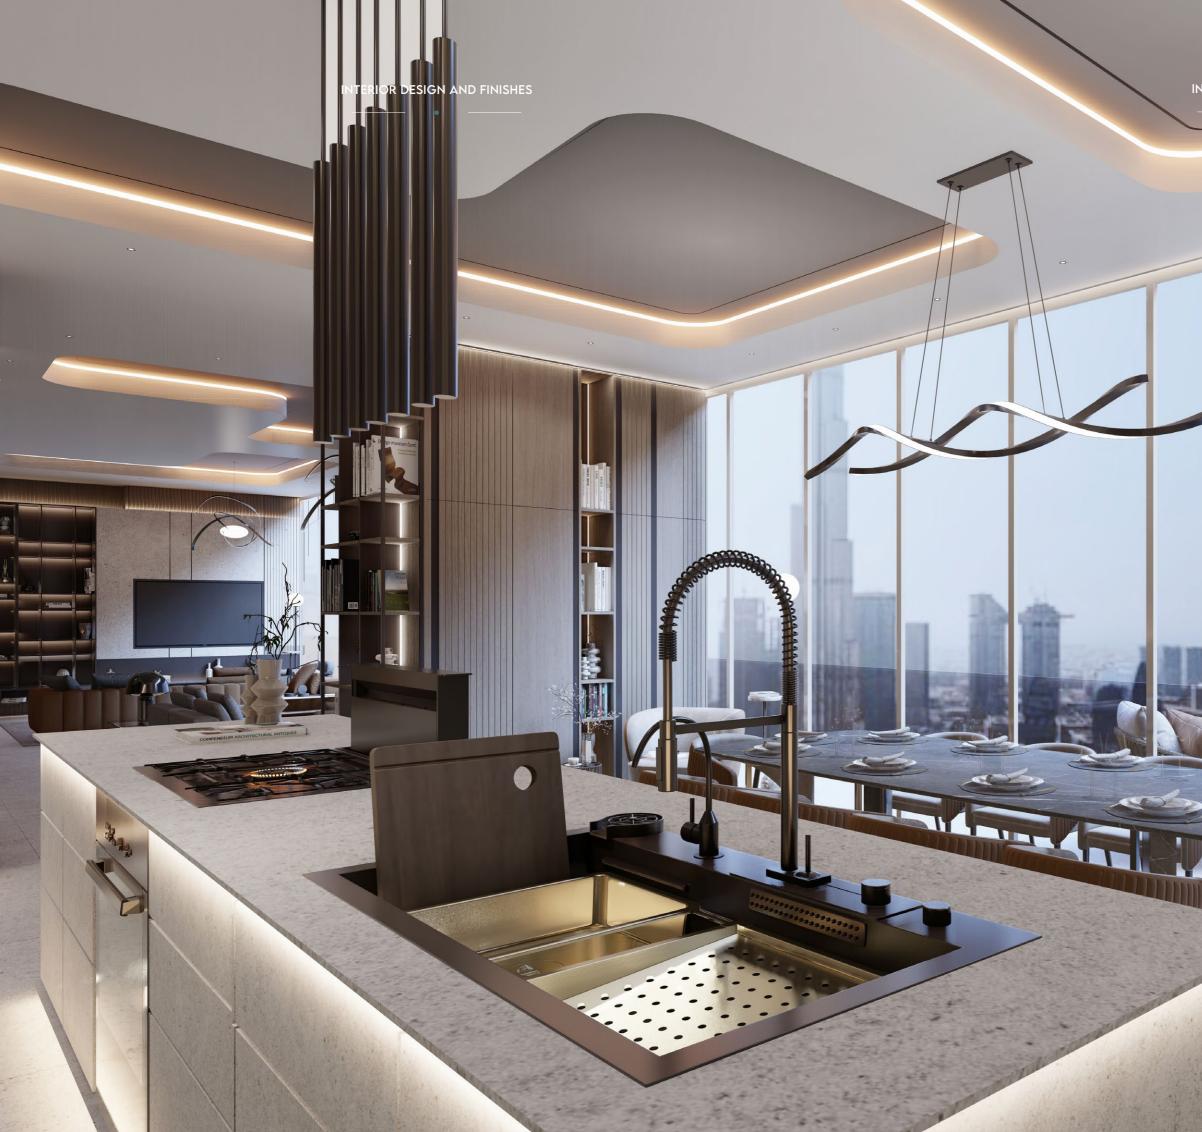

#### INTERIOR DESIGN AND FINISHES

# EVERY FEATURE CONSIDERED. EVERY ELEMENT CURATED.

#### DOWNTOWN LIVING ISN'T JUST ABOUT BEING CONNECTED OR HAVING THE BEST OF EVERYTHING.

It's about taking a considered view of every element that makes up the ideal inner-city residence, from the furniture and finishes to the art and amenities.

And when it comes to finishes, we've hand-selected only the best. Marble, brass and gold add a touch of discernment, while rich textures and bold patterns give the space a striking feel.

This all comes together to create a space both stylish and modern, yet feel warm and inviting. The perfect place to escape, belong, entertain and feel connected. What more could you want?