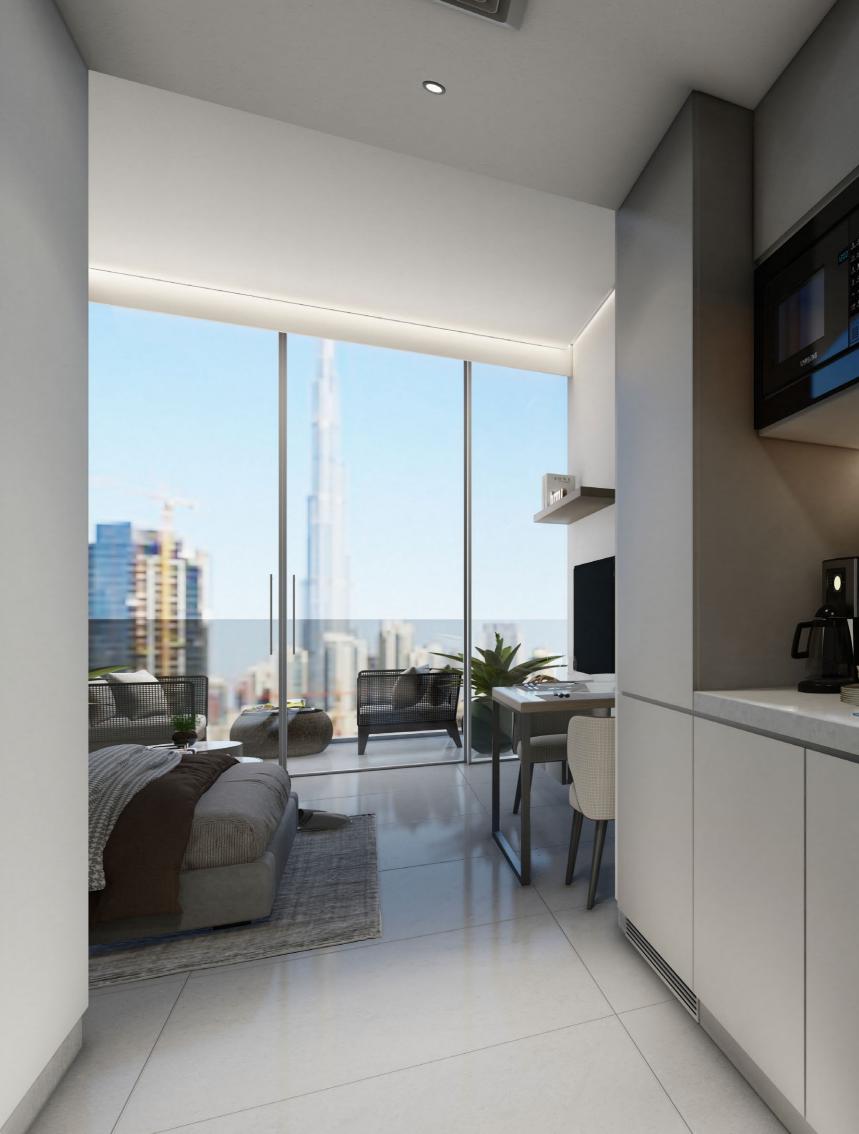

# WHATEVER YOU NEED IS WAITING FOR YOU HERE.

Society House consists of 404 fully and semi furnished units, spaced across various configurations to match whatever life you lead. The units are spaced over 52 floors, with apartments structured into zones, from micro units on the lower floors and zones up to the expansive 3-bedroom corner units.

Studio starting from: 354 sq.ft / 32.89 sq.m 1 Bedroom starting from: 688.62 sq.ft / 63.98 sq.m 2 Bedroom starting from: 1158 sq.ft / 107.60 sq.m 3 Bedroom starting from: 2839 sq.ft / 263.71 sq.m

INTERIOR DESIGN AND FINISHES