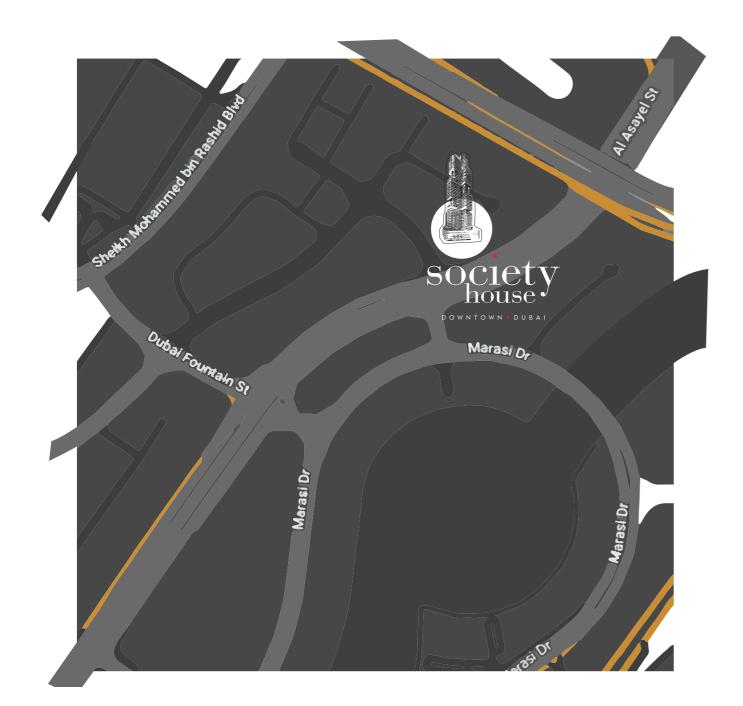

#### IF YOU'RE LOOKING FOR A PLACE TO SEE AND BE SEEN, DOWNTOWN DUBAI IT IS.

This electrifying neighbourhood is home to some of the city's most iconic landmarks - not least of which is the world's tallest building, the Burj Khalifa. From a business hub steeped in culture to cult-status brands and dining, Downtown Dubai quite literally has it all.

A short stop from the city's main business district, it's the place ideal for those who want it all.

THIS ISN'T YOUR AVERAGE ADDRESS. SOCIETY HOUSE IS FOR THOSE SELECT FEW WHO APPRECIATE BEING A LITTLE CLOSER TO THE ACTION.

#### CONNECTIVITY

- Dubai Mall Metro
- DIFC
- Business Bay