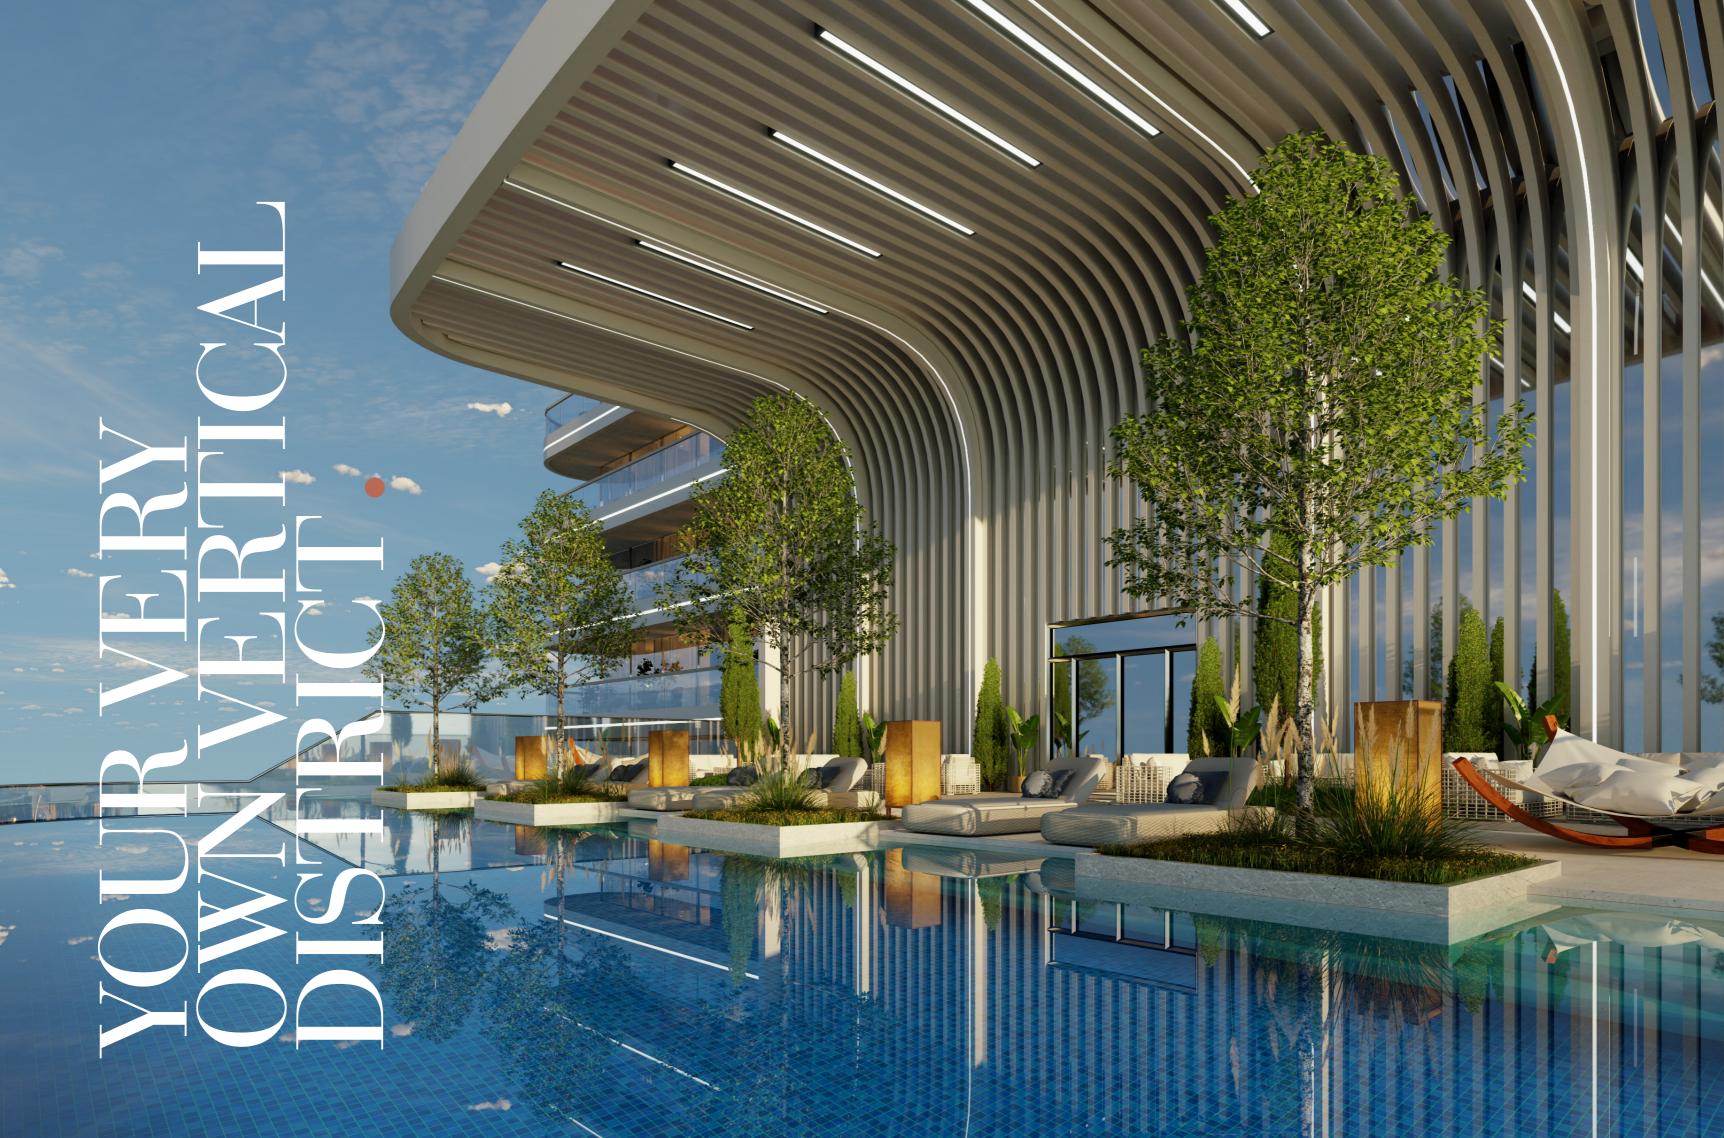

#### BEING CONNECTED TO DOWNTOWN IS ONE THING. BUT FEELING CONNECTED TO A WIDER WORLD IS SOMETHING ELSE ENTIRELY.

The vertical gardens are not only beautiful, but add a unique layer to modern living, creating an oasis of green in the least likely place. Curved lines and vast volume contribute to the space's unique design, enhancing the facade and the seamlessly never-ending views.

# YOUR PRIVATE OASIS, IN THE CENTRE OF HERE AND NOW.

Which is why, we've carefully integrated four vertical gardens into the structure of Society House, bringing calm and balance where it's needed most.

# EVERYTHING YOU COULD WANT, EXACTLY WHERE YOU WANT IT,

FOR RESIDENTS WHO LIVE FOR IT ALL, SOCIETY HOUSE DOWNTOWN HAS MADE SURE THAT THEY CAN HAVE IT ALL, RIGHT AT THEIR FINGERTIPS.

From a celebrity-like fitness routine to calming downtime and from vibrant entertainment to the odd business meetings, the thoughtful amenities at Society House will equip you for a world-class lifestyle.

• 25m lap pool: Make a splash in the residents-only sparkling lap pool.

Padel courts: Play for keeps with one of the world's fastest-growing outdoor sports in our resident court.

Kids play area: Family is everything. Which is why little ones can have afternoons of unforgettable, safe fun in our resident outdoor play area.