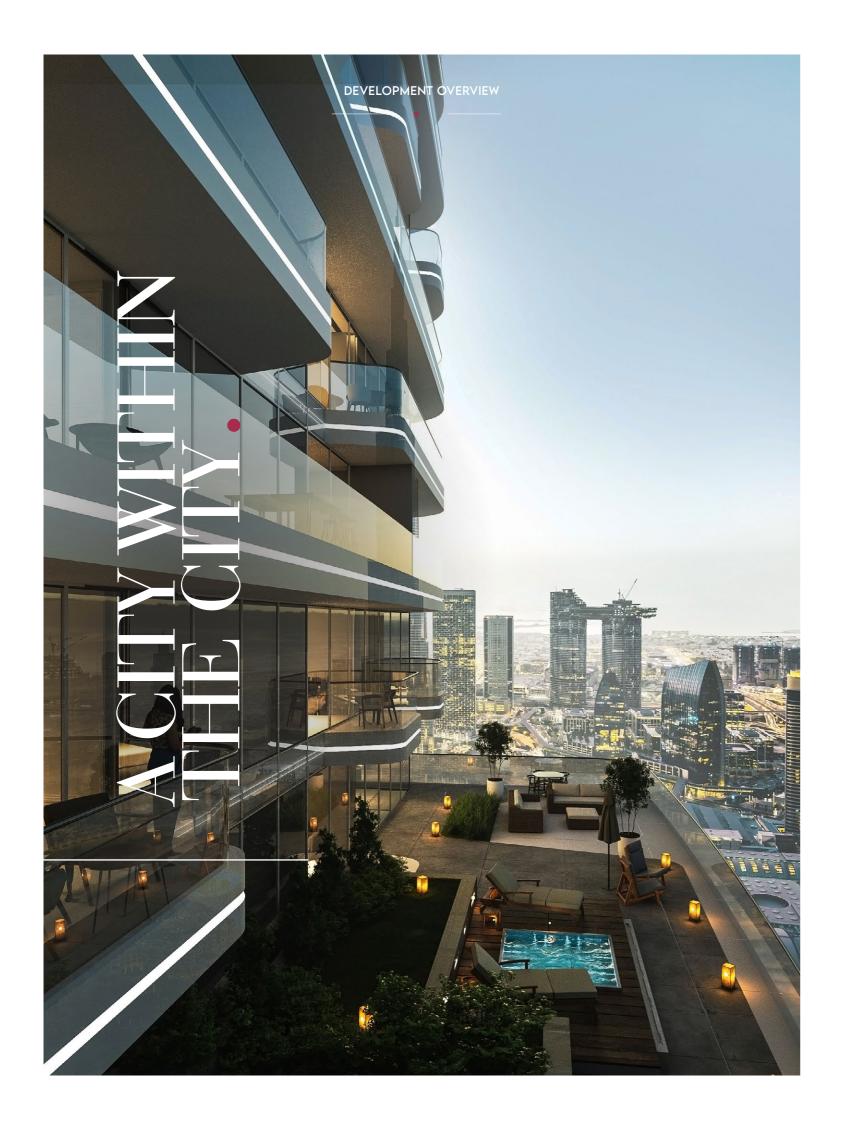

# FEEL AT HOME, UNITE IN TASTE.

UNITS AND CONFIGURATIONS

The building's floor area and height are carefully balanced to create a structure that's both beautiful and practical. The result is a tower that is as striking as it is purposeful.

# WHATEVER YOU NEED IS WAITING FOR YOU HERE.

Society House consists of 404 fully and semi furnished units, spaced across various configurations to match whatever life you lead. The units are spaced over 52 floors, with apartments structured into zones, from micro units on the lower floors and zones up to the expansive 3-bedroom corner units.