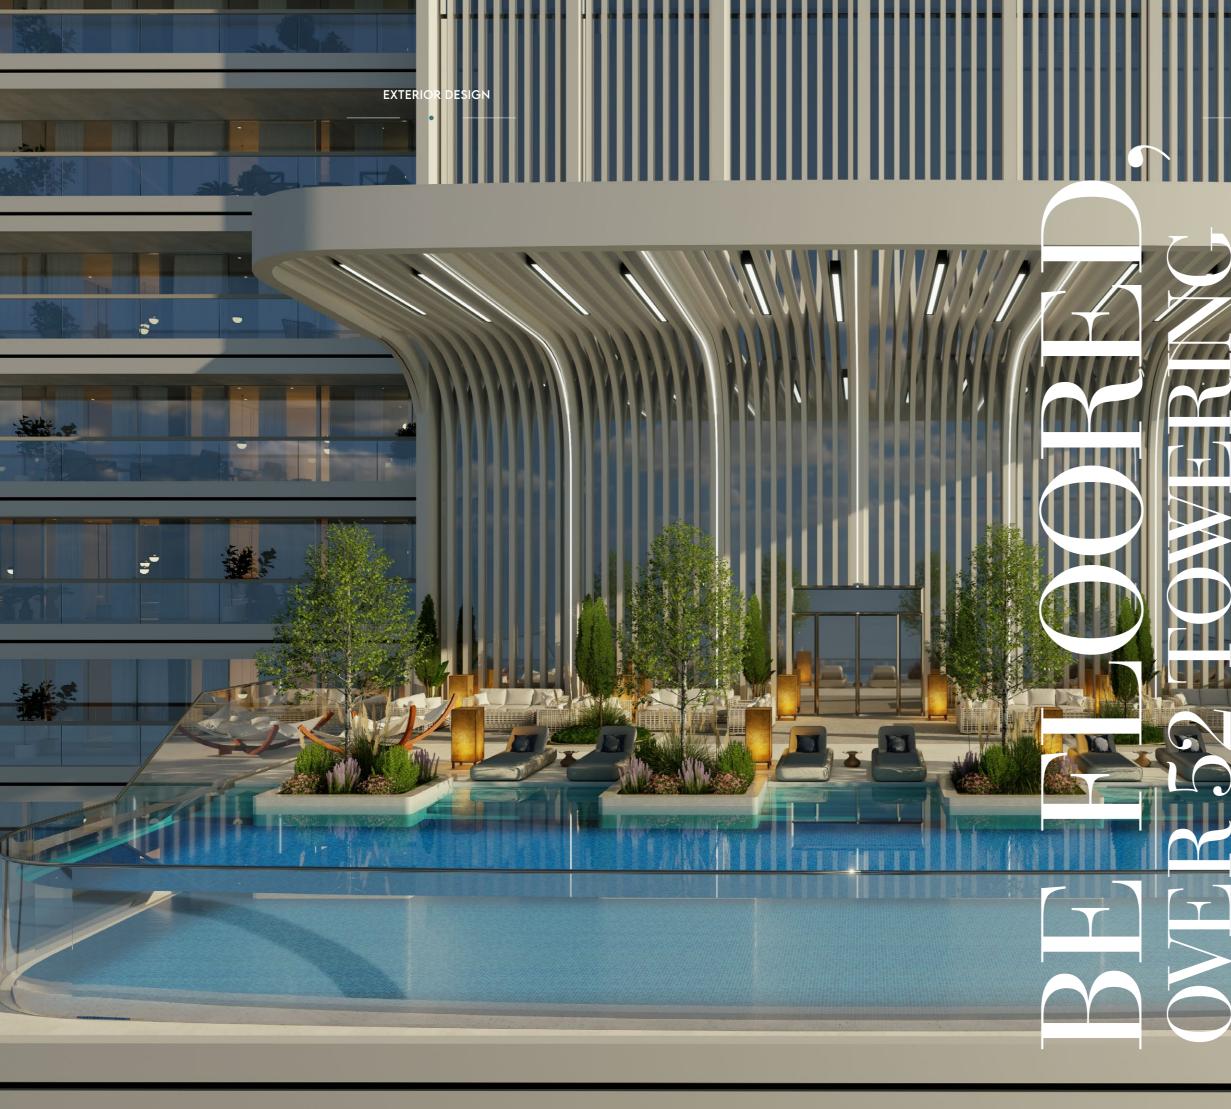

#### EXTERIOR DESIGN

# YOUR PRIVATE OASIS, IN THE CENTRE OF HERE AND NOW.

Which is why, we've carefully integrated four vertical gardens into the structure of Society House, bringing calm and balance where it's needed most.

• 25m lap pool: Make a splash in the residents-only sparkling lap pool.

Padel courts: Play for keeps with one of the world's fastest-growing outdoor sports in our resident court.

Kids play area: Family is everything. Which is why little ones can have afternoons of unforgettable, safe fun in our resident outdoor play area.