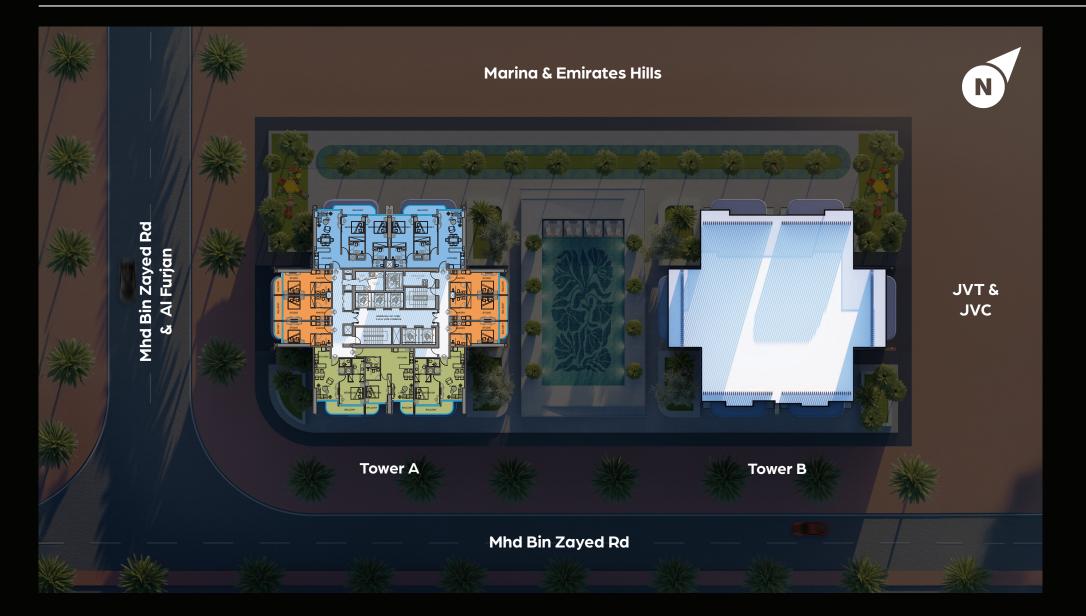

**Floor Plans** 

Güzel Towers, an architectural marvel by Tiger Properties, features twin high-rise towers connected by a stunning central swimming pool. Located in the heart of Jumeirah Village Triangle, this luxurious development combines modern sophistication with serene design, offering residents unparalleled amenities and a lifestyle of elegance. Floor Plan A 1<sup>st</sup> Floor