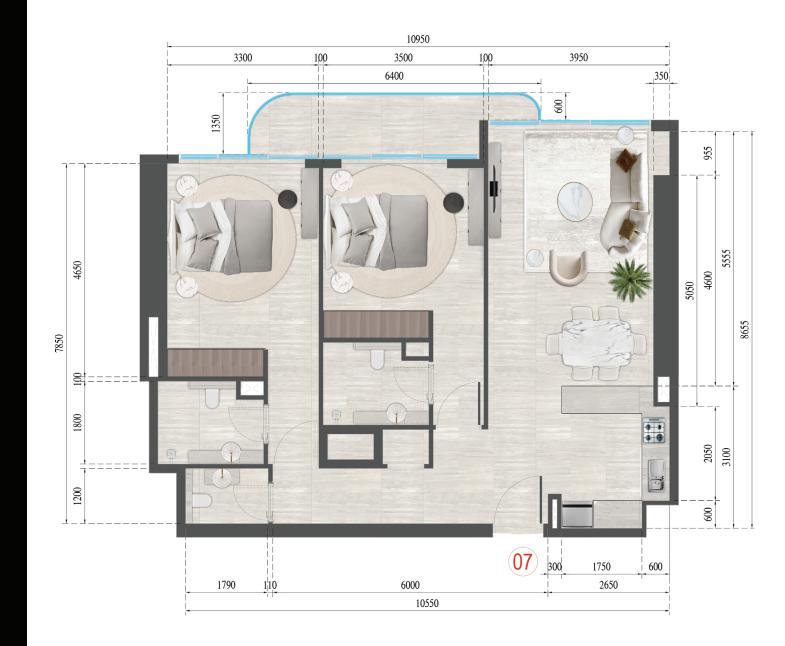

ral swimming pool. Located in the heart of Jumeirah Village Triangle, this luxurious development combines modern sophistication with serene design, offering residents unparalleled amenities and a lifestyle of elegance. Floor Plan A 1<sup>st</sup> Floor







StudioOne BedroomTwo Bedroom



# Floor Plan A 6<sup>th</sup> to 13<sup>th</sup>, 15<sup>th</sup> to 26<sup>th</sup> Floor

StudioOne BedroomTwo Bedroom



# Floor Plan B 6<sup>th</sup> to 13<sup>th</sup>, 15<sup>th</sup> to 26<sup>th</sup> Floor

StudioOne BedroomTwo Bedroom



#### Block A 1 Bedroom

Apartment 1



#### Block A 1 Bedroom

Apartment 2



## Block A 1 Bedroom

Apartment 3



Apartment 4



Apartment 5



Apartment 6



Apartment 7

Floor No:

1

## Block A **Studio**

Apartment 9



## Block A 2 Bedroom

Apartment 7





(08)

(10)

# Block A 2 Bedroom

Apartment 8



Apartment 9

Floor No:

1

## Block A **Studio**

Apartment 11



## Block B 1 Bedroom

Apartment 1



#### Block B 1 Bedroom

Apartment 2



















## Block B 2 Bedroom

Apartment 7



## Block B 2 Bedroom

Apartment 8











Apartment 11







contact@tigergroup.ae

www.tigergroup.ae