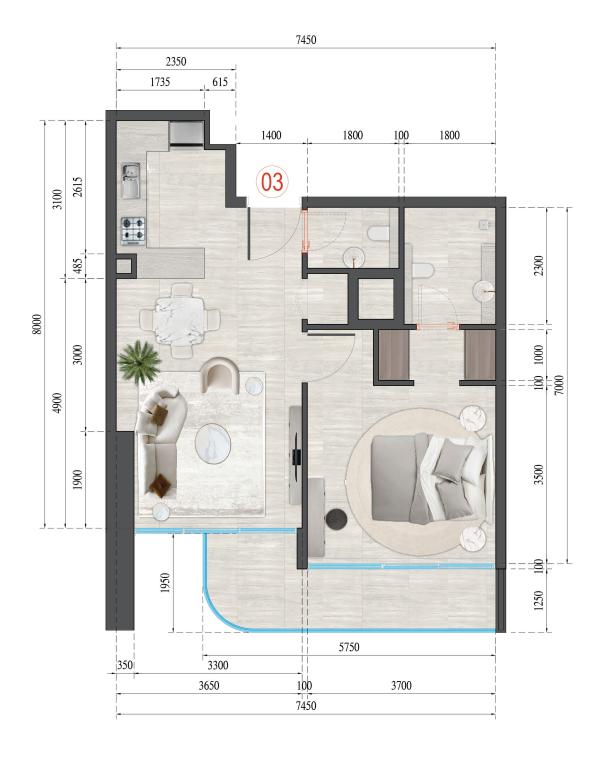

## Block A 1 Bedroom

Apartment 3

Apartment 4

Apartment 5

Apartment 6

Apartment 7

Floor No:

1