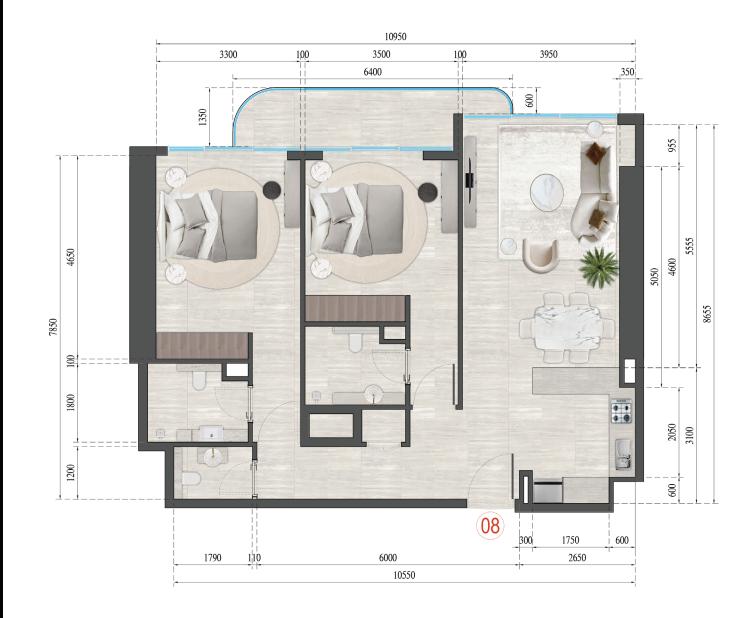

edroom



# Floor Plan A 6<sup>th</sup> to 13<sup>th</sup>, 15<sup>th</sup> to 26<sup>th</sup> Floor

StudioOne BedroomTwo Bedroom



# Floor Plan B 6<sup>th</sup> to 13<sup>th</sup>, 15<sup>th</sup> to 26<sup>th</sup> Floor

StudioOne BedroomTwo Bedroom



#### Block A 1 Bedroom

Apartment 1



#### Block A 1 Bedroom

Apartment 2



## Block A 1 Bedroom

Apartment 3



Apartment 4



Apartment 5



Apartment 6



Apartment 7

Floor No:

1

## Block A **Studio**

Apartment 9



## Block A 2 Bedroom

Apartment 7





(08)

(10)

# Block A 2 Bedroom

Apartment 8



Apartment 9

Floor No:

1

## Block A **Studio**

Apartment 11



## Block B 1 Bedroom

Apartment 1



#### Block B 1 Bedroom

Apartment 2



















## Block B 2 Bedroom

Apartment 7



## Block B 2 Bedroom

Apartment 8











Apartment 11







contact@tigergroup.ae

www.tigergroup.ae