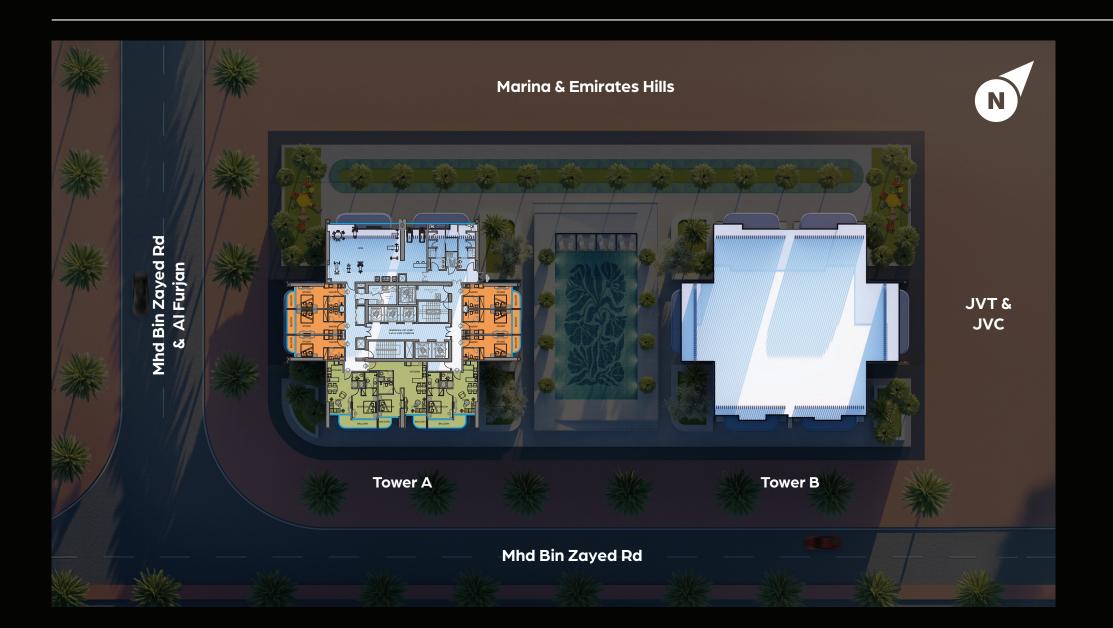

**Floor Plans** 

Güzel Towers, an architectural marvel by Tiger Properties, features twin high-rise towers connected by a stunning central swimming pool. Located in the heart of Jumeirah Village Triangle, this luxurious development combines modern sophistication with serene design, offering residents unparalleled amenities and a lifestyle of elegance. Floor Plan A 1<sup>st</sup> Floor