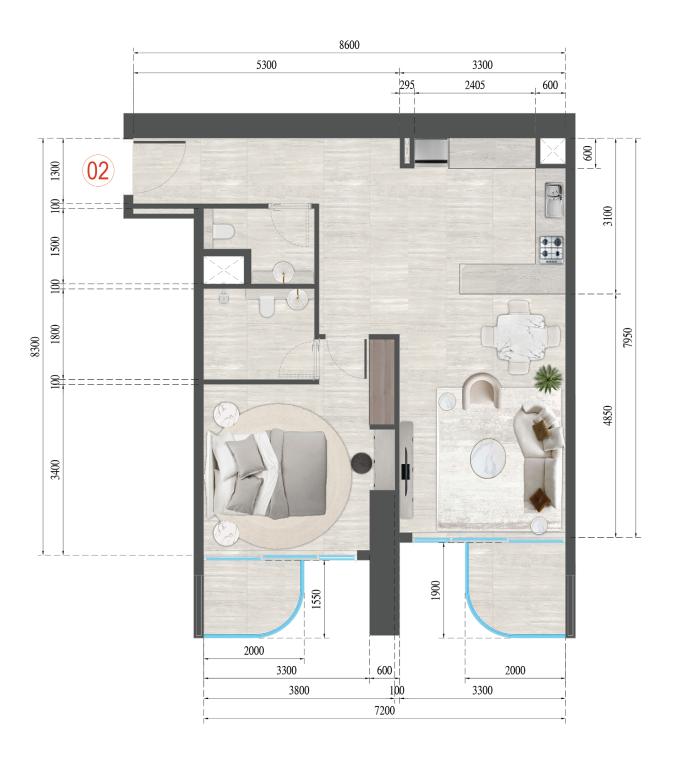

**Floor Plans** 



Güzel Towers, an architectural marvel by Tiger Properties, features twin high-rise towers connected by a stunning central swimming pool. Located in the heart of Jumeirah Village Triangle, this luxurious development combines modern sophistication with serene design, offering residents unparalleled amenities and a lifestyle of elegance. Floor Plan A 1<sup>st</sup> Floor







StudioOne BedroomTwo Bedroom



# Floor Plan A 6<sup>th</sup> to 13<sup>th</sup>, 15<sup>th</sup> to 26<sup>th</sup> Floor

StudioOne BedroomTwo Bedroom



# Floor Plan B 6<sup>th</sup> to 13<sup>th</sup>, 15<sup>th</sup> to 26<sup>th</sup> Floor

StudioOne BedroomTwo Bedroom



#### Block A 1 Bedroom

Apartment 1



#### Block A 1 Bedroom

Apartment 2



## Block A 1 Bedroom

Apartment 3



Apartment 4



Apartment 5



Apartment 6



Apartment 7

Floor No:

1

## Block A **Studio**

Apartment 9



## Block A 2 Bedroom

Apartment 7





(08)

(10)

# Block A 2 Bedroom

Apartment 8



Apartment 9

Floor No:

1

## Block A **Studio**

Apartment 11



## Block B 1 Bedroom

Apartment 1



#### Block B 1 Bedroom

Apartment 2



















## Block B 2 Bedroom

Apartment 7



## Block B 2 Bedroom

Apartment 8











Apartment 11







contact@tigergroup.ae

www.tigergroup.ae