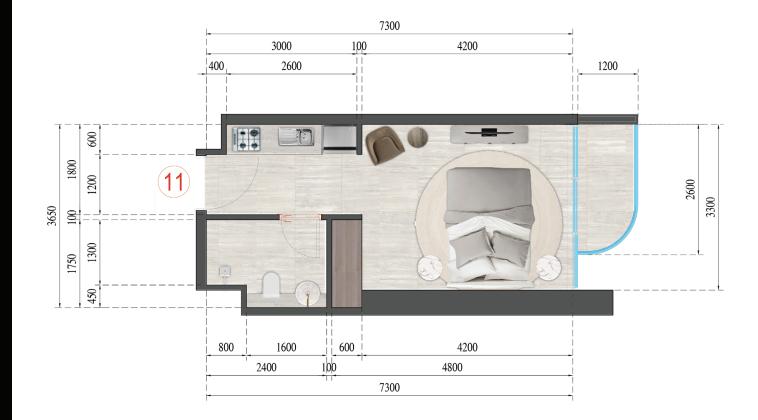

6<sup>th</sup> to 13<sup>th</sup>, 15<sup>th</sup> to 26<sup>th</sup> Floor

StudioOne BedroomTwo Bedroom



# Floor Plan B 6<sup>th</sup> to 13<sup>th</sup>, 15<sup>th</sup> to 26<sup>th</sup> Floor

StudioOne BedroomTwo Bedroom



#### Block A 1 Bedroom

Apartment 1



#### Block A 1 Bedroom

Apartment 2



## Block A 1 Bedroom

Apartment 3



Apartment 4



Apartment 5



Apartment 6



Apartment 7

Floor No:

1

## Block A **Studio**

Apartment 9



## Block A 2 Bedroom

Apartment 7





(08)

(10)

# Block A 2 Bedroom

Apartment 8



Apartment 9

Floor No:

1

## Block A **Studio**

Apartment 11



## Block B 1 Bedroom

Apartment 1



#### Block B 1 Bedroom

Apartment 2



















## Block B 2 Bedroom

Apartment 7



## Block B 2 Bedroom

Apartment 8











Apartment 11







contact@tigergroup.ae

www.tigergroup.ae