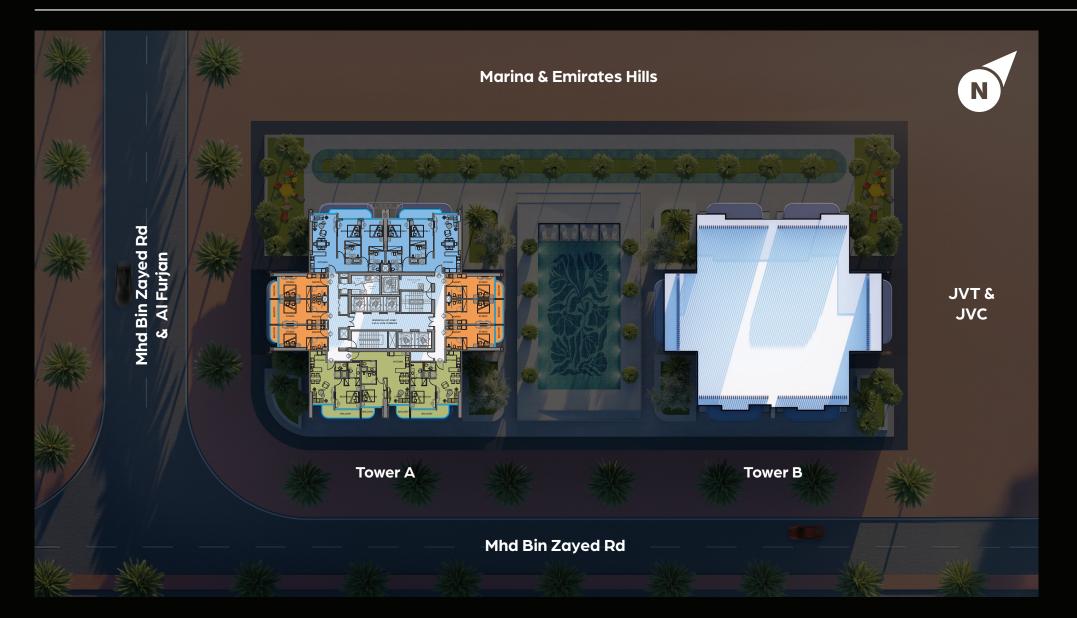

**Floor Plans** 

Güzel Towers, an architectural marvel by Tiger Properties, features twin high-rise towers connected by a stunning central swimming pool. Located in the heart of Jumeirah Village Triangle, this luxurious development combines modern sophistication with serene design, offering residents unparalleled amenities and a lifestyle of elegance. Floor Plan A 1<sup>st</sup> Floor