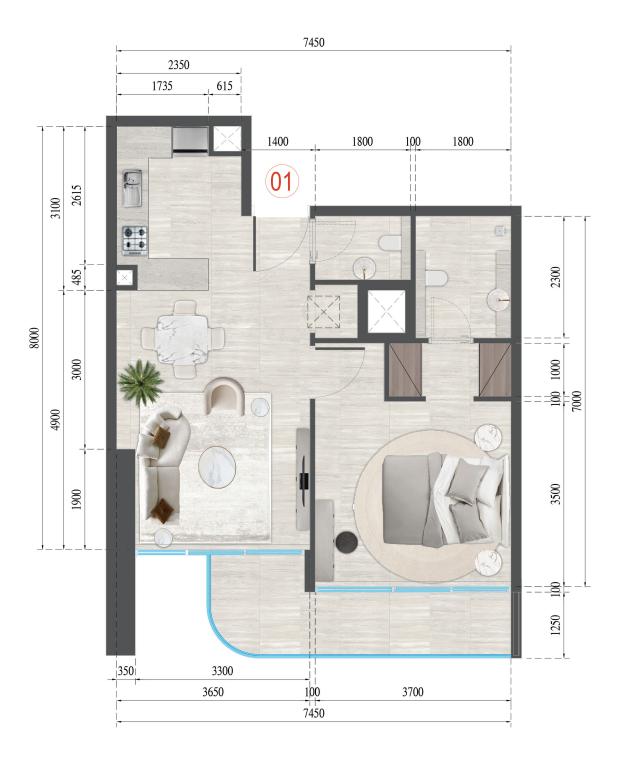

**Floor Plans** 



Güzel Towers, an architectural marvel by Tiger Properties, features twin high-rise towers connected by a stunning central swimming pool. Located in the heart of Jumeirah Village Triangle, this luxurious development combines modern sophistication with serene design, offering residents unparalleled amenities and a lifestyle of elegance. Floor Plan A 1<sup>st</sup> Floor







StudioOne BedroomTwo Bedroom



# Floor Plan A 6<sup>th</sup> to 13<sup>th</sup>, 15<sup>th</sup> to 26<sup>th</sup> Floor

StudioOne BedroomTwo Bedroom



# Floor Plan B 6<sup>th</sup> to 13<sup>th</sup>, 15<sup>th</sup> to 26<sup>th</sup> Floor

StudioOne BedroomTwo Bedroom



#### Block A 1 Bedroom

Apartment 1



#### Block A 1 Bedroom

Apartment 2



## Block A 1 Bedroom

Apartment 3



Apartment 4



Apartment 5



Apartment 6



Apartment 7

Floor No:

1

## Block A **Studio**

Apartment 9



## Block A 2 Bedroom

Apartment 7





(08)

(10)

# Block A 2 Bedroom

Apartment 8



Apartment 9

Floor No:

1

## Block A **Studio**

Apartment 11



## Block B 1 Bedroom

Apartment 1



#### Block B 1 Bedroom

Apartment 2



















## Block B 2 Bedroom

Apartment 7



## Block B 2 Bedroom

Apartment 8











Apartment 11







contact@tigergroup.ae

www.tigergroup.ae