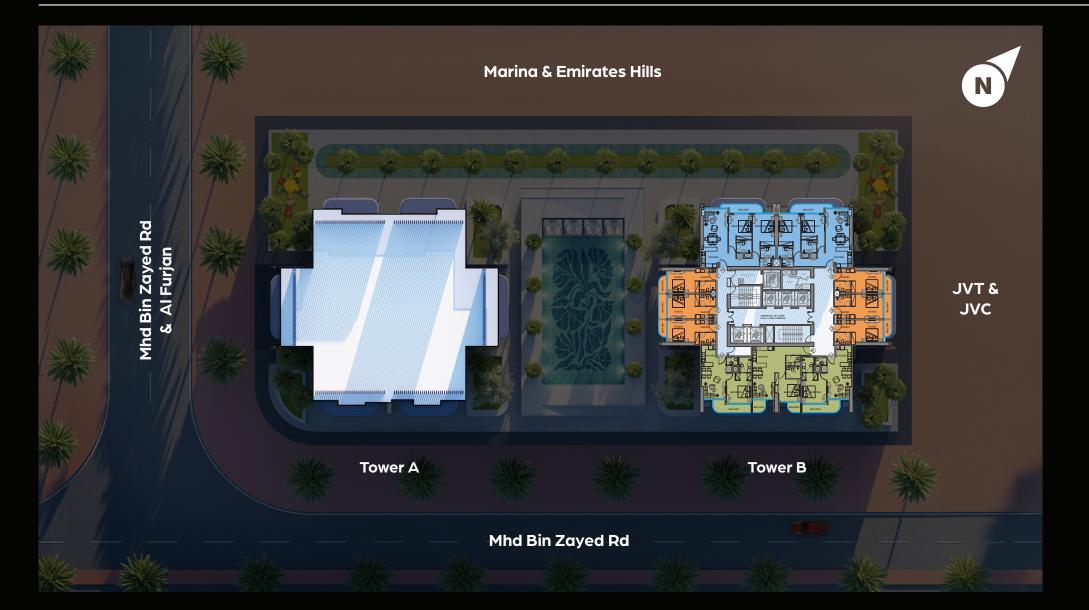

**Floor Plans** 

Güzel Towers, an architectural marvel by Tiger Properties, features twin high-rise towers connected by a stunning central swimming pool. Located in the heart of Jumeirah Village Triangle, this luxurious development combines modern sophistication with serene design, offering residents unparalleled amenities and a lifestyle of elegance. Floor Plan A 1<sup>st</sup> Floor