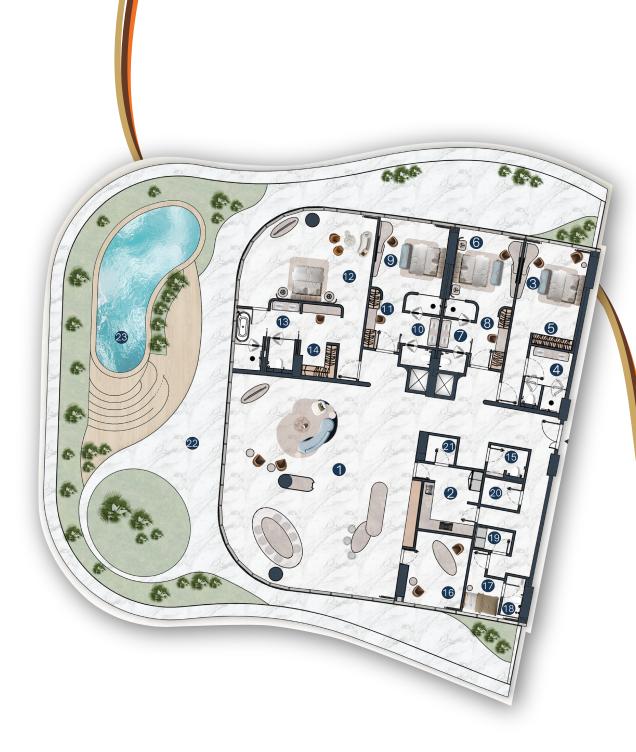

## PENTHOUSE

可可可可可可可可

Experience the Grandeur

For those who seek the epitome of luxury, our fully furnished penthouses are the ultimate expression of grandeur. Perched on the uppermost floors, these expansive residences offer sweeping, uninterrupted views, coupled with a lifestyle tailored to the most discerning tastes. Every corner speaks of exclusivity, with open living spaces that flow effortlessly into each other, creating an atmosphere where sophistication meets comfort. This is a home where elegance is not just seen, but felt, with every detail curated to perfection.

1. Living / Dining

2. Kitchen

3. Bedroom 1

4. Toilet 1

5. Walk in Wardrobe 1

6. Bedroom 2

7. Toilet 2

8. Walk in Wardrobe 2

9. Bedroom 3

10. Toilet 3

11. Walk in Wardrobe 3

12. Bedroom 4

13. Toilet 4

14. Walk in Wardrobe 4

15. Powder Room

16. Office

17. Maid Room

18. Maid Toilet

19. Laundry

20. Mechanical Room

21. Storage

22. Balcony

23. Plunge Pool

AVE. SIZE: 6000 - 7500 SQ. FT

STARTING FROM: PRICE ON REQUEST