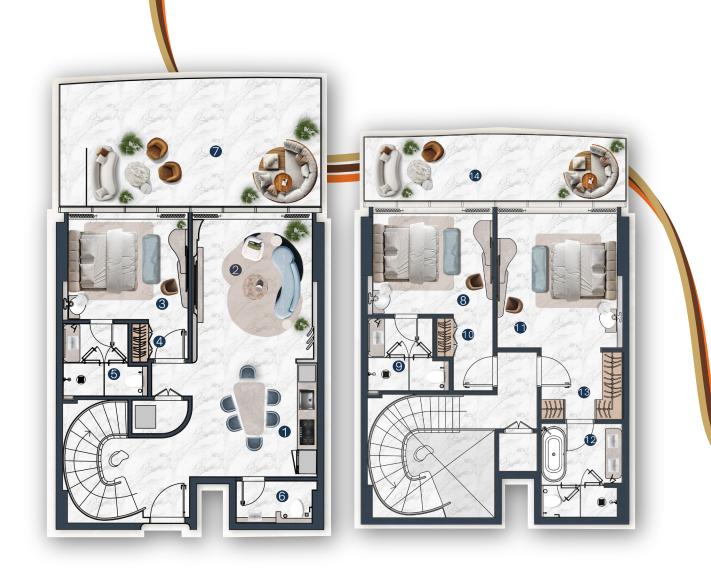

### DUPLEX

自身自身自身自身自身自身自身自身自身自身自身

可可可可可可可可

Duplex

For those who seek more, our fully furnished duplex units offer expansive living across two levels. Grand entertaining areas blend seamlessly with serene private retreats, balancing vibrant social spaces with tranquil havens. Carefully curated furniture adds a unique touch, while a gracefully curving staircase leads to the upper living areas, where luxury and comfort unite.

- 1. Kitchen / Dining
- 2. Living Room
- 3. Bedroom 1
- 4. Walk in Wardrobe 1
- 5. Toilet 1
- 6. Powder Room
- 7. Balcony
- 8. Bedroom 2
- 9. Toilet 2
- 10. Walk in Wardrobe 2
- 11. Bedroom 3
- 12. Toilet 3
- 13. Walk in Wardrobe 3
- 14. Balcony