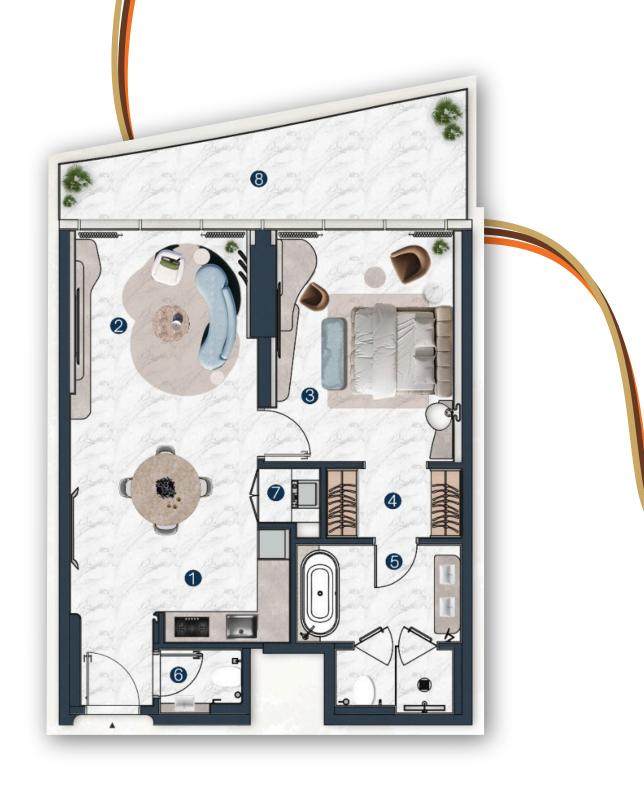

### 1-BEDROOM APARTMENTS

自自自自自自自自。

Experience the perfect balance of simplicity and sophistication in La Mazzoni's fully furnished 1 bedrooms. Every inch of space is thoughtfully designed to create an intimate yet functional atmosphere, where luxury furniture and regional influences blend perfectly.

The seamless kitchen design, with integrated appliances and a functional island with built-in seating, flows effortlessly into the living space, creating a sense of harmony. The bedroom is a serene retreat, offering tranquility and understated luxury in this elegantly crafted home.

- 1. Kitchen / Dining
- 2. Living Room
- 3. Bedroom
- 4. Walk in Wardrobe
- 5. Toilet
- 6. Powder Room
- 7. Laundry
- 8. Balcony

AVE. SIZE: 850 - 1150 SQ. FT

STARTING FROM: AED 2 MILLION