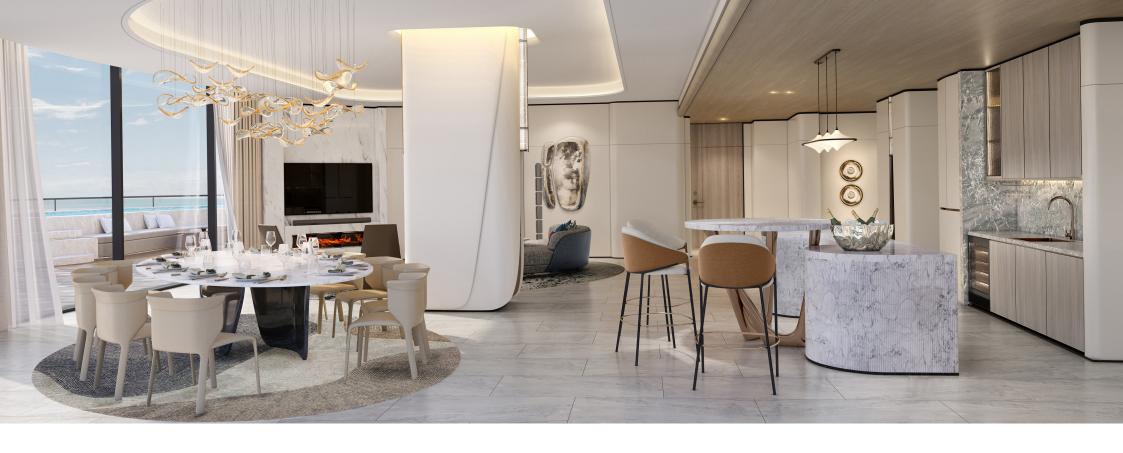

The seamless kitchen design, with integrated appliances and a functional island with built-in seating, flows effortlessly into the living space, creating a sense of harmony. The bedroom is a serene retreat, offering tranquility and understated luxury in this elegantly crafted home.

- 1. Kitchen / Dining
- 2. Living Room
- 3. Bedroom
- 4. Walk in Wardrobe
- 5. Toilet
- 6. Powder Room
- 7. Laundry
- 8. Balcony

AVE. SIZE: 850 - 1150 SQ. FT

STARTING FROM: AED 2 MILLION