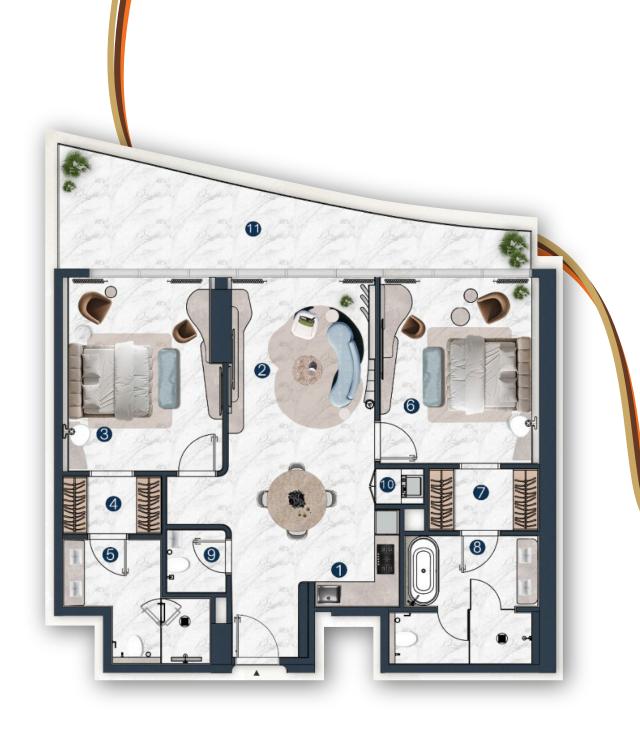

#### 2-Bedroom

Experience the allure of redefined luxury at La Mazzoni, where our fully furnished 2-bedroom units combine spaciousness with style. Elegant finishes create a refined atmosphere, while wood adorned interiors create a sophosticated that exudes elegance. The exquisitely designed bed blends sophistication with ultimate comfort, and the luxurious bathroom offers a retreat with premium fixtures and serene design, making every moment feel like a tranquil escape.

- 1. Kitchen / Dining
- 2. Living Room
- 3. Bedroom 1
- 4. Walk in Wardrobe 1
- 5. Toilet 1
- 6. Bedroom 2
- 7. Walk in Wardrobe 2
- 8. Toilet 2
- 9. Powder Room
- 10. Laundry
- 11. Balcony

AVE. SIZE: 1200 - 1600 SQ. FT

STARTING FROM: AED 3.2 MILLION