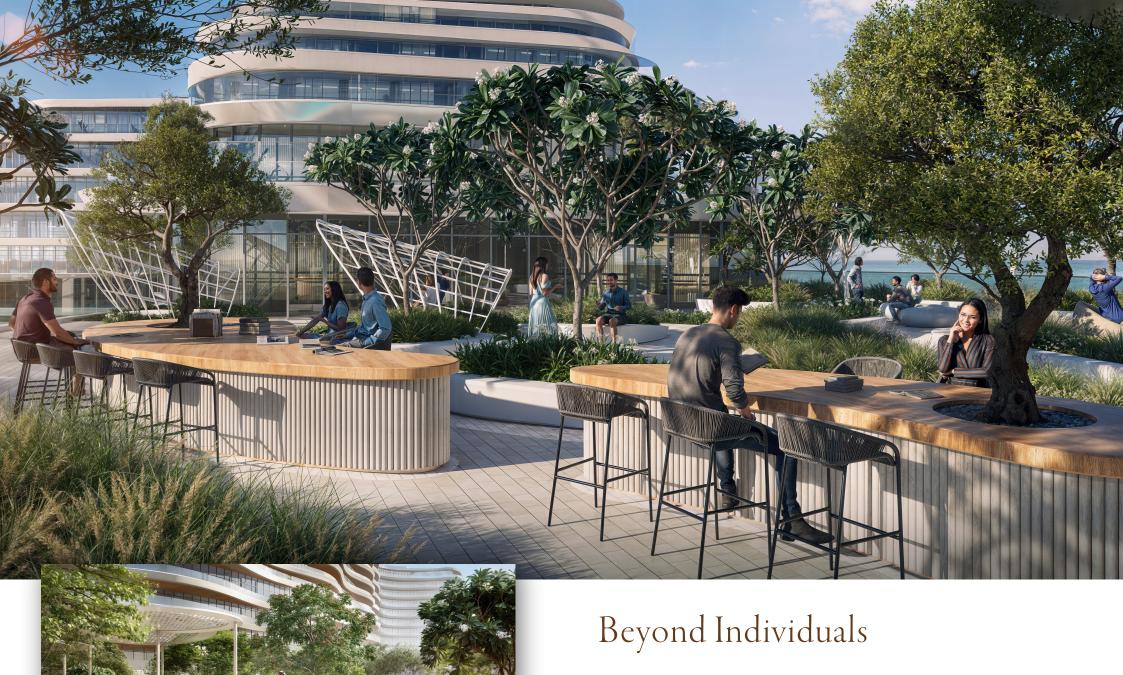

Beyond your private haven, a realm of exclusive indulgence unfolds. Crafted for those who seek the extraordinary, every amenity is a testament to refined living. From tranquil retreats to vibrant social spaces, every detail at La Mazzoni is designed to elevate your lifestyle, offering a seamless blend of luxury, comfort, and sophistication.

## Powerhouse:

Feel activated in state-of-the-art fitness facilities, spanning over 11,000 square feet between the two towers, with cutting-edge equipment.

Designed to fuel productivity, creativity and connection, the La Mazzoni co-working spaces are designed to share stories laughter and experiences amongst green spaces.