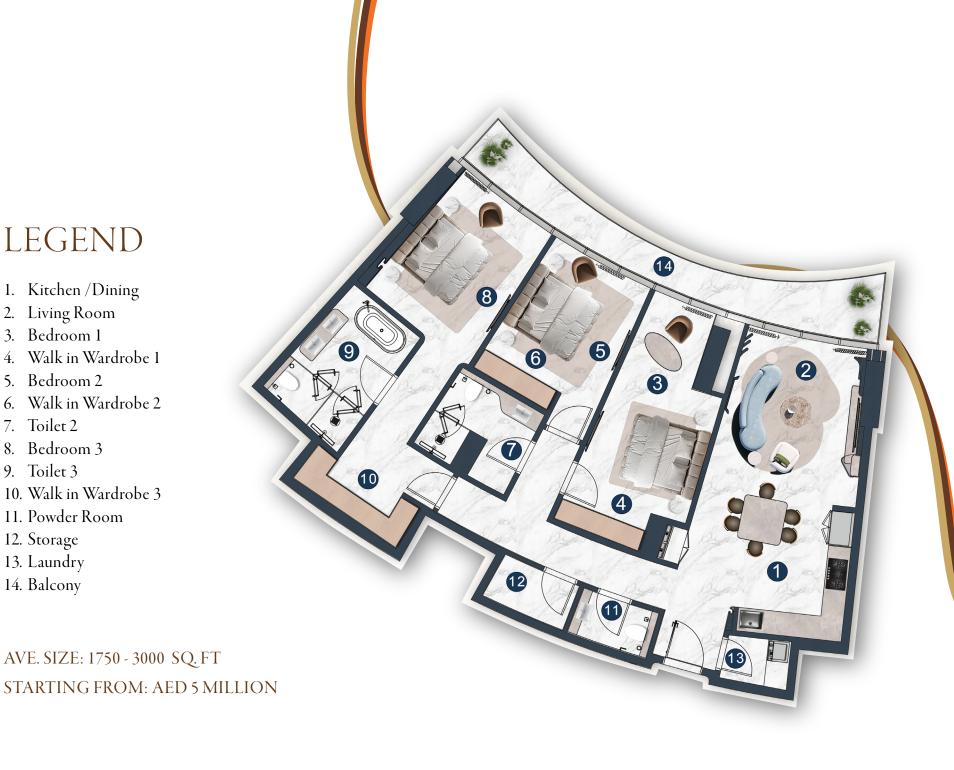

### 3-BEDROOM APARTMENTS

3-Bedroom

Redefining spacious living, our luxury furnished 3-bedroom units feature grandeur that seamlessly blend comfort and sophistication. Expansive spaces are enhanced by the finest materials, adding a subtle yet elevated touch. The gently curved sofas and tables, along with intricate rug patterns, reflect La Mazzoni's unique design influence, transforming every room into a masterpiece of understated elegance.

- 1. Kitchen / Dining
- 2. Living Room
- 3. Bedroom 1
- 4. Walk in Wardrobe 1
- 5. Bedroom 2
- 6. Walk in Wardrobe 2
- 7. Toilet 2
- 8. Bedroom 3
- 9. Toilet 3
- 10. Walk in Wardrobe 3
- 11. Powder Room
- 12. Storage
- 13. Laundry
- 14. Balcony