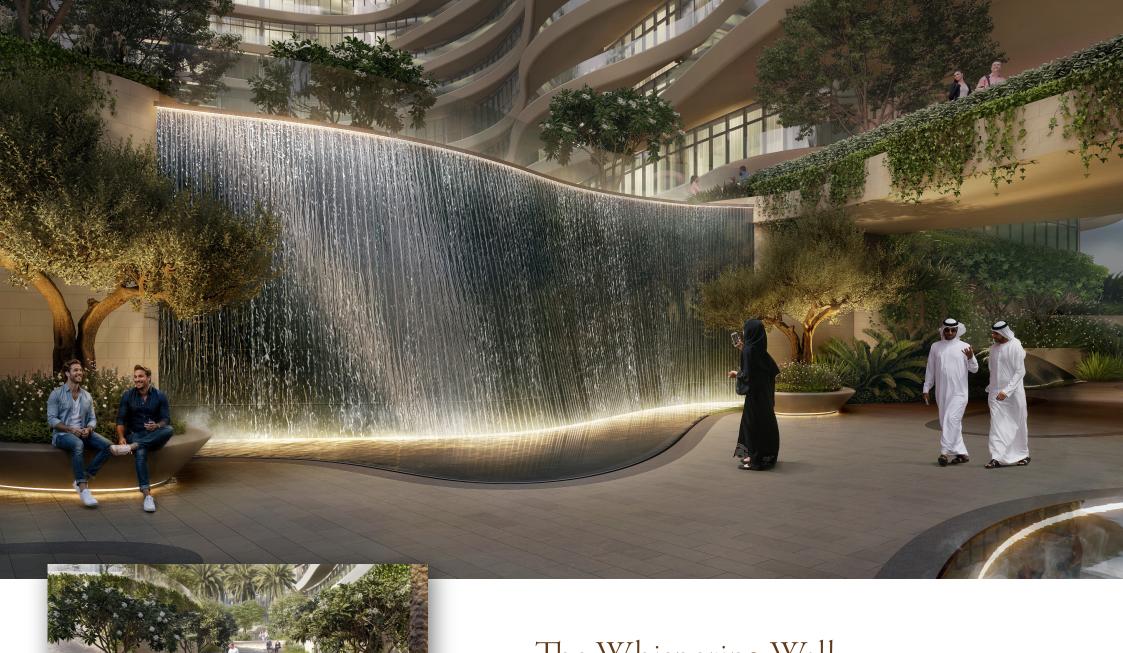

### The Whispering Walk

The Whispering Walk forms a harmonious journey through La Mazzoni, where nature and architecture intervene. As you stroll along the gently lit path, the sound of cascading waterfalls and children's laughter fills the air.