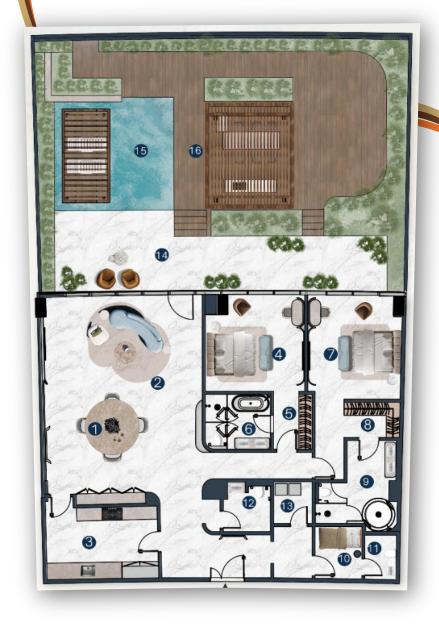

# CHALETS

可可可可可可可可

As Secluded as it is Grounded

For those who prefer villa-style living without losing touch with the tangible life, our fully furnished exclusive chalets offer expansive living amidst the vibrant energy of La Mazzoni.

- 1. Dining
- 2. Living Room
- 3. Kitchen 1
- 4. Bedroom 1
- 5. Walk in Wardrobe 1
- 6. Toilet 1
- 7. Bedroom 2
- 8. Walk in Wardrobe 2

- 9. Toilet 2
- 10. Maid Room
- 11. Maid Toilet
- 12. Powder Room
- 13. Laundry
- 14. Terrace
- 15. Plunge Pool
- 16. Outdoor Seating

AVE. SIZE: 4000 - 5000 SQ. FT

STARTING FROM: PRICE ON REQUEST

800 THE LUXE www.theluxedevelopers.ae