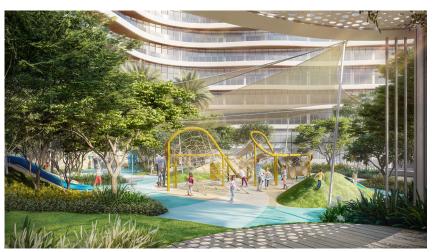

### The Whispering Walk

The Whispering Walk forms a harmonious journey through La Mazzoni, where nature and architecture intervene. As you stroll along the gently lit path, the sound of cascading waterfalls and children's laughter fills the air.