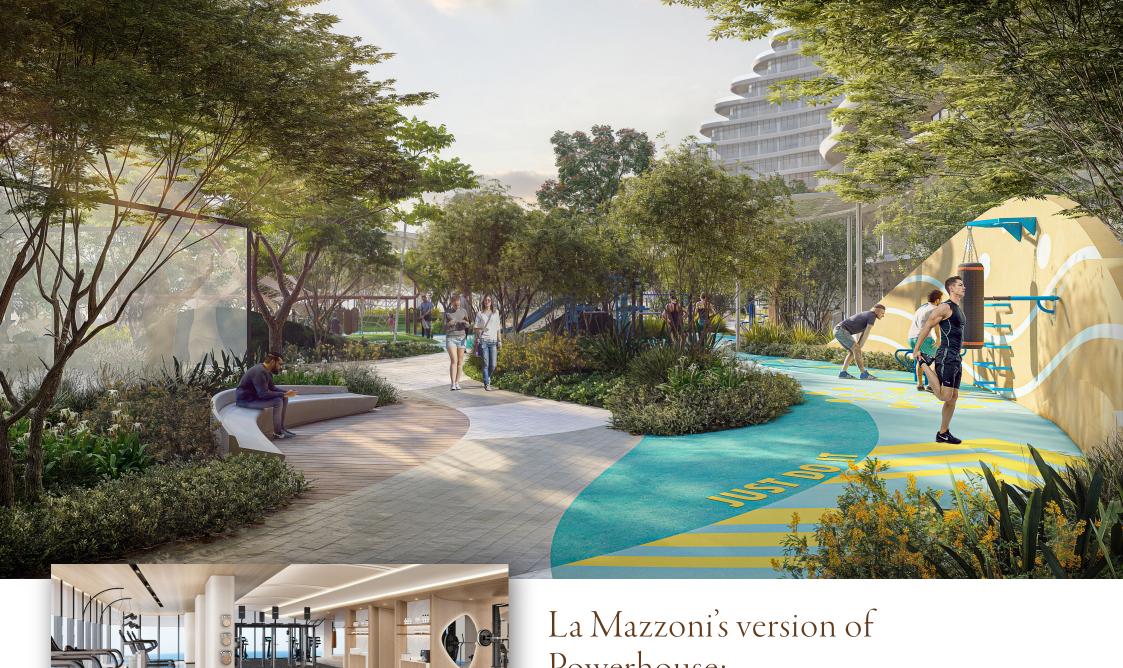

## Powerhouse:

Feel activated in state-of-the-art fitness facilities, spanning over 11,000 square feet between the two towers, with cutting-edge equipment.

Designed to fuel productivity, creativity and connection, the La Mazzoni co-working spaces are designed to share stories laughter and experiences amongst green spaces.