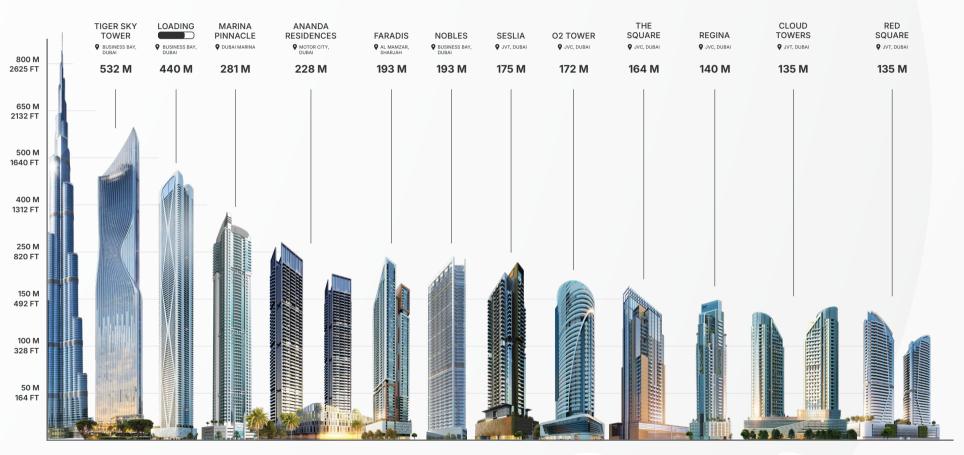

B

49th, 51st, 53rd Floor

SHEIKH MOHAMMED BIN ZAYED RD

2 BR

Duplex (Ground Floor)





#### **FLOOR PLAN**

BLOCK B

50th, 52nd, 54th Floor

SHEIKH MOHAMMED BIN ZAYED RD

2 BR

Duplex (First Floor)



Some of our ONGOING PROJECTS

















Some of our ONGOING PROJECTS











Some of our COMPLETED PROJECTS

















# DECADES OF ACHIEVEMENTS

Tiger Properties is a leading real estate development company in the UAE. With a 120+ million square feet built-up area, Tiger Properties has over 270+ towers, including residential, retail, and hospitality. Presenting our new architectural jewel in Motor City.

48+ YEARS

of Building Trust 270+ PROJECTS

Completed & Counting

40+ COMPANIES

Driving Innovation



#### **VERTICAL EXCELLENCE**

A Comparison of Tiger's Iconic Towers