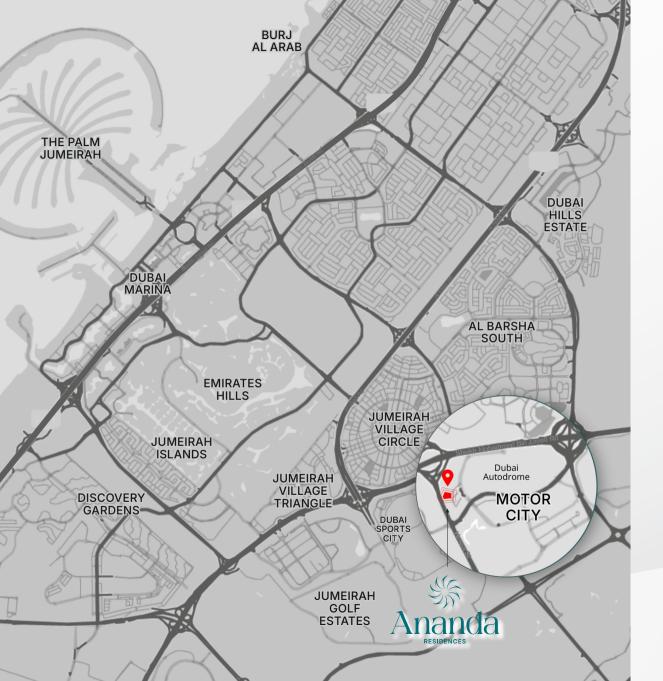

#### **DUBAL & MOTOR CITY**

A PERFECT BLEND OF OPPORTUNITY AND TRANQUILITY

Dubai is a global icon of innovation and luxury, offering world-class amenities, iconic landmarks, and unmatched connectivity. Nestled within this vibrant city is Motor City, a unique community that combines urban living with a peaceful lifestyle.

Home to the Dubai Autodrome and lush green spaces, Motor City offers a dynamic yet serene environment, perfect for families and professionals alike. With its strategic location, modern infrastructure, and vibrant community spirit, it's where the energy of Dubai meets the tranquility of home.

#### AT THE HEART OF CONVENIENCE

Ananda Residences offers unparalleled access to top sporting destinations like Dubai Autodrome and Dubai Sports City. Perfect for an active lifestyle, the location combines convenience with proximity to world-class sports and leisure hubs, making it ideal for enthusiasts and families alike.

05 Dubai Autodrome

**Dubai Sports** 

Dubai Hills Mall

Global Village

Mall of the Emirates

The Palm Jumeirah