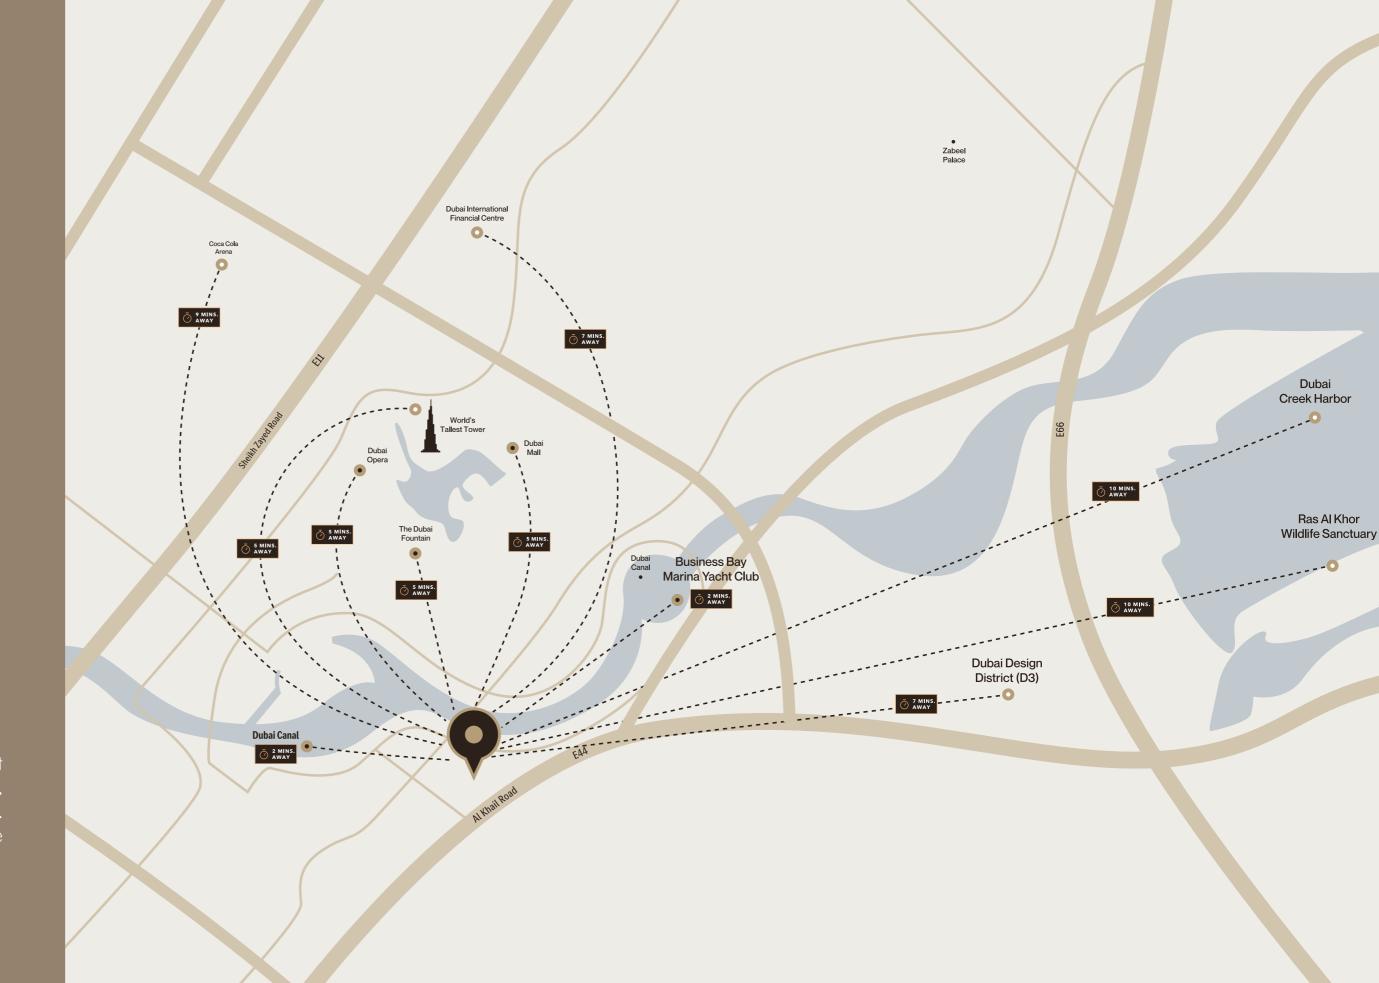

### Connected to the City, Elevated Above It

Skyhall sits absolute in Business Bay, with direct access to the city's central business districts, cultural attractions, and transportation network\u00e8s. Explore the city's pulse, then retreat to the tranquility of your home above the horizon.