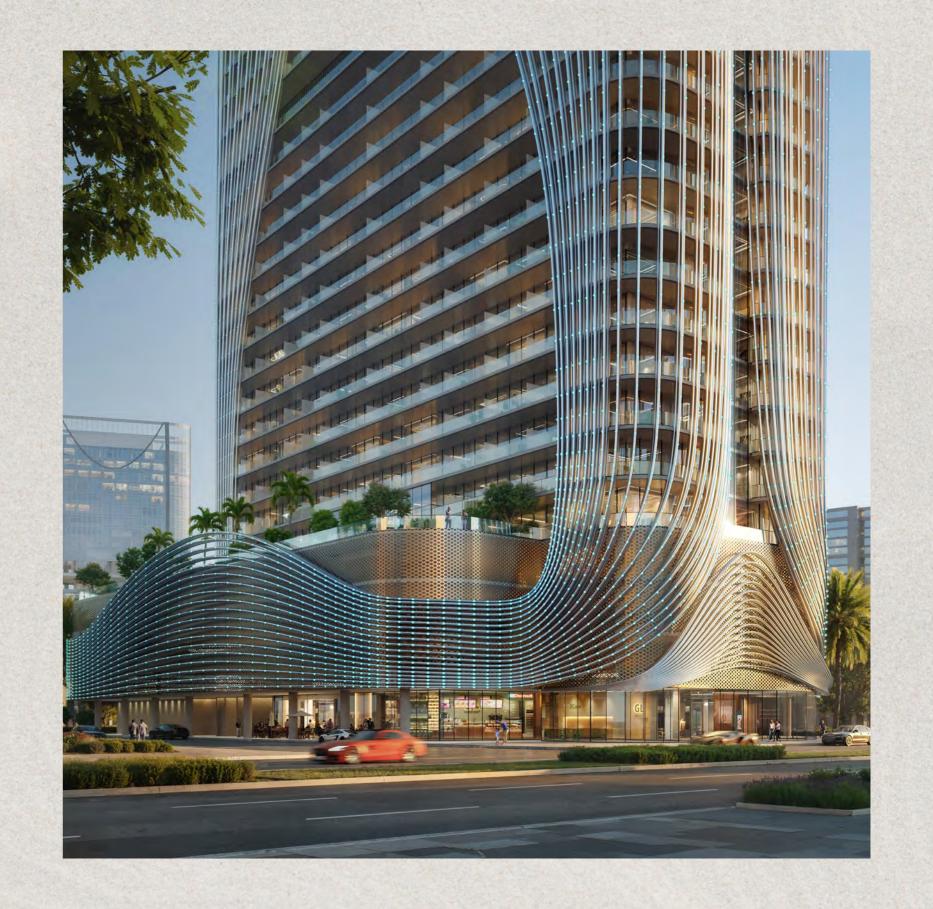

#### Sculpted by Light, Defined by Vision

Skyhall's striking silhouette graces the Dubai skyline with its curvilinear form and captivating interplay of light and shadow. A beacon of bold design, it invites you to step inside and discover a world of infinite potential.

# Where Vision Becomes Reality Step into residences that redefine the living you aspire to. Expansive windows frame breathtaking views of the Dubai skyline, while meticulously curated interiors offer a sanctuary of refined elegance.