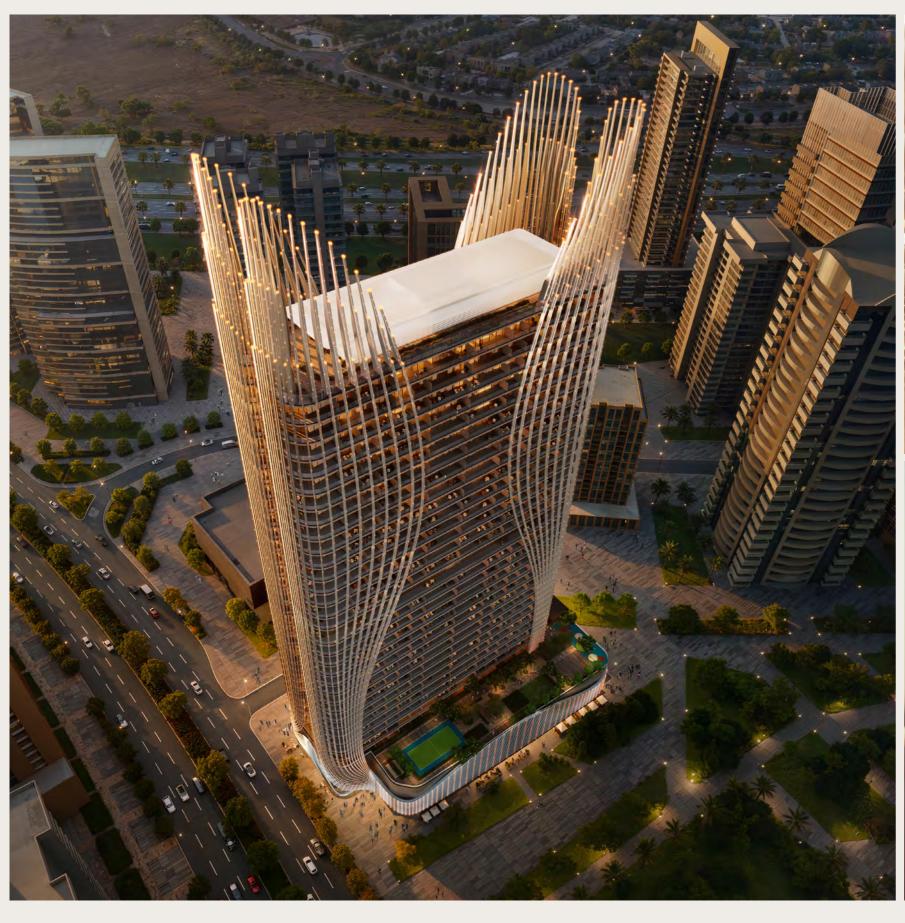

#### Sculpted by Light, Defined by Vision

Skyhall's striking silhouette graces the Dubai skyline with its curvilinear form and captivating interplay of light and shadow. A beacon of bold design, it invites you to step inside and discover a world of infinite potential.

### Connected to the City, Elevated Above It

Skyhall sits absolute in Business Bay, with direct access to the city's central business districts, cultural attractions, and transportation network\u00e8s. Explore the city's pulse, then retreat to the tranquility of your home above the horizon.