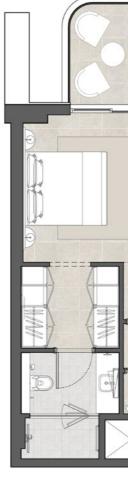

## 1 BEDROOM Type A

Total area 900 sqft

Unit area 733 sqft

Balcony area 167 sqft

Total area 906 sqft

Unit area 760 sqft

Balcony area 146 sqft

Total area 835 sqft

#### Type B

Unit area 684 sqft

Balcony area 150 sqft

#### Type C

Unit area 641 sqft

Balcony area 155 sqft