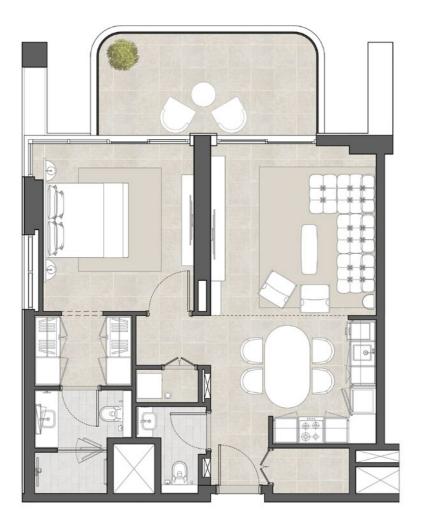

## 1 BEDROOM Type A

Total area 900 sqft

Unit area 733 sqft

Balcony area 167 sqft

Total area 906 sqft

Unit area 760 sqft

Balcony area 146 sqft

Total area 835 sqft

#### Type B

Unit area 684 sqft

Balcony area 150 sqft

## 1 BEDROOM

#### Type C

Unit area 641 sqft

Balcony area 155 sqft