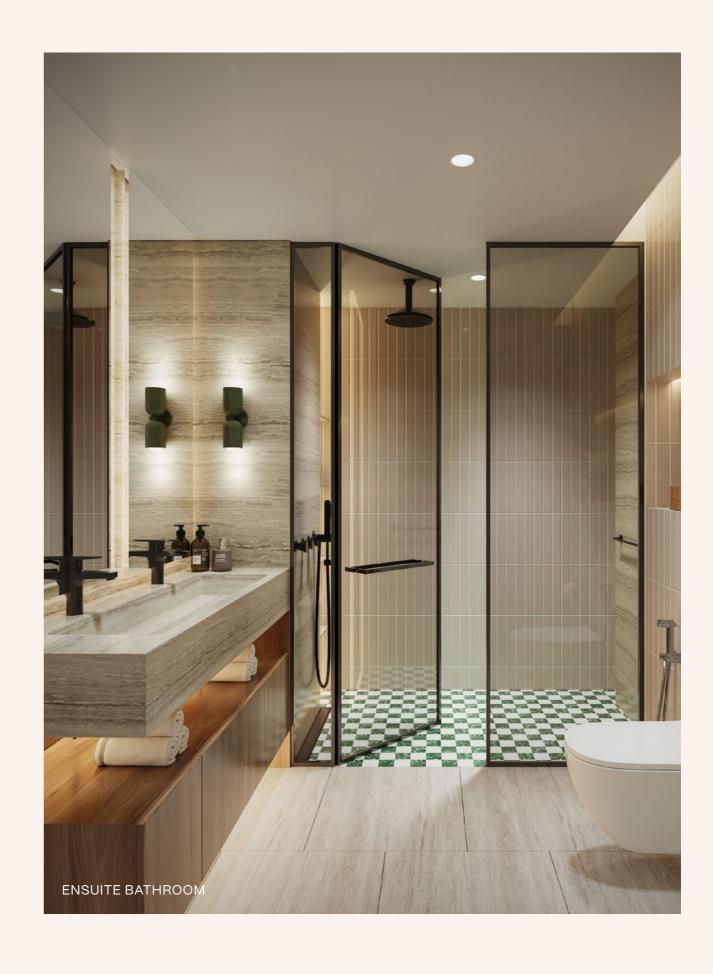

#### BATHROOMS

- Natural oak wood for storage cabinetry under vanity
- Feature checkered tile on shower flooring
- Walk-in shower with floor to ceiling glazing
- Custom green ceramic light fixtures

 Porcelain tile with travertine effect for flooring • Off-white paint for walls and ceiling Curtain pelmets with recessed LED strips

• Built-in mirrors with integrated LED strips • Quartz top with travertine effect on vanity

- within minimal integrated sink design
- Black matte metal finish to bathroom fixtures