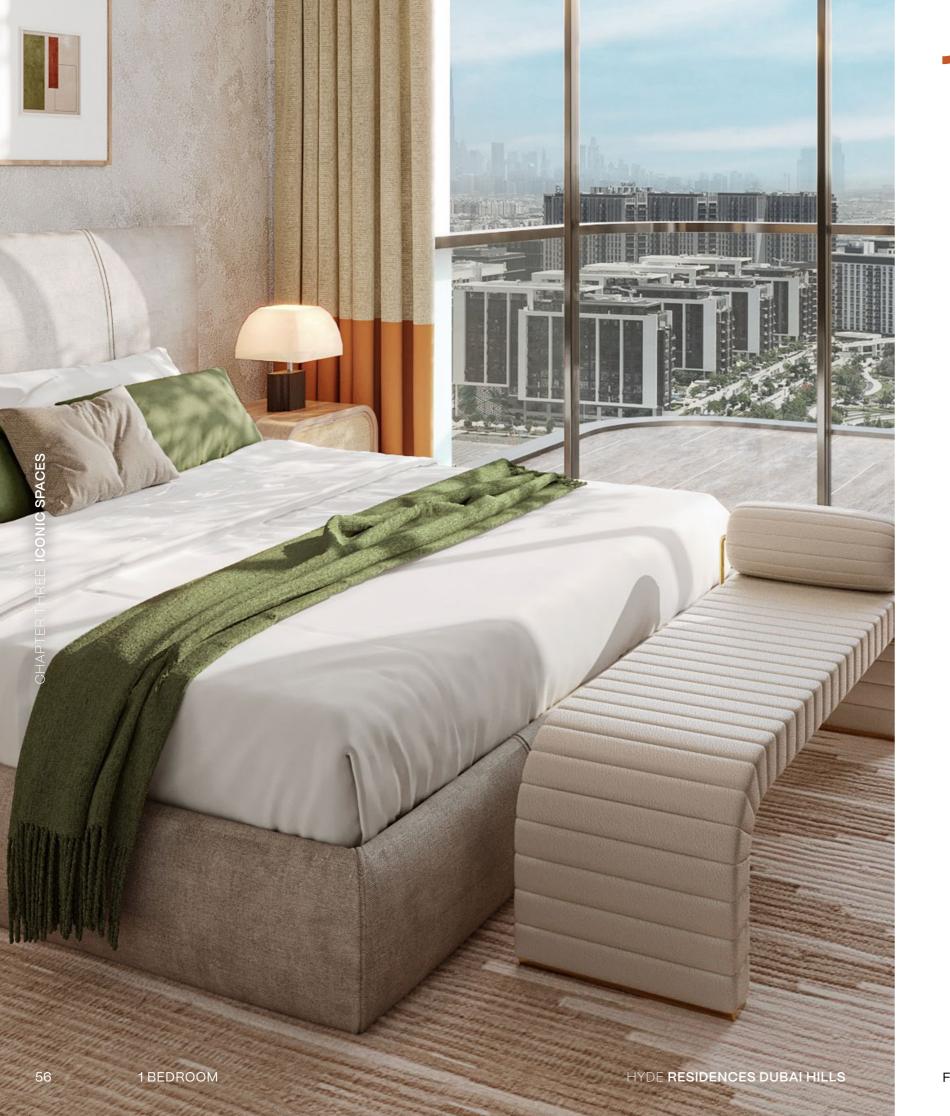

Each spacious, creatively designed apartment has park or landscape views, giving you the best of the glittering Dubai skyline from the city – the Burj Al Arab, Dubai Hills Estate Central Park and the Burj Khalifa. The entire development is nestled in a fully landscaped enclosure, creating privacy and peace.

#### BATHROOMS

- Natural oak wood for storage cabinetry under vanity
- Feature checkered tile on shower flooring
- Walk-in shower with floor to ceiling glazing
- Custom green ceramic light fixtures

 Porcelain tile with travertine effect for flooring • Off-white paint for walls and ceiling Curtain pelmets with recessed LED strips

• Floor to ceiling windows with outdoor views • Chandelier provisions at center of main areas

• Natural oak and glossy lacquered cabinetry Quartz stone with terrazzo finish countertop

• Walk-through wardrobe with integrated LED lighting Natural oak and fabric detail for dresser doors