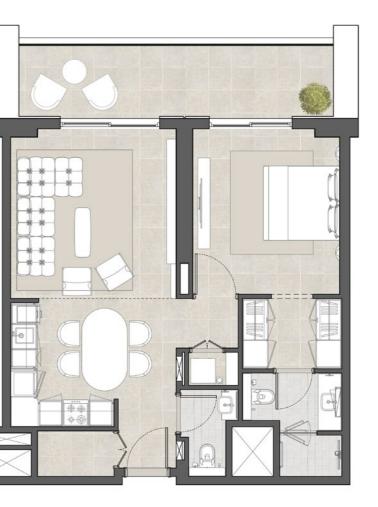

## 1 BEDROOM Type A

Total area 900 sqft

Unit area 733 sqft

Balcony area 167 sqft

Total area 906 sqft

Unit area 760 sqft

Balcony area 146 sqft

Total area 835 sqft

#### Type B

Unit area 684 sqft

Balcony area 150 sqft

## 1 BEDROOM

#### Type C

Unit area 641 sqft

Balcony area 155 sqft