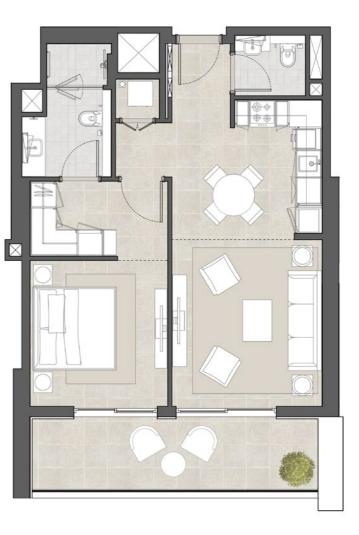

## 3 BEDROOM Type A

Unit area 1,472 sqft

Balcony area 314 sqft

CHAPTER THREE ICONIC SPACES

3 BEDROOM KITCHEN

HYDE RESIDENCES DUBAI HILLS

LIVE BE