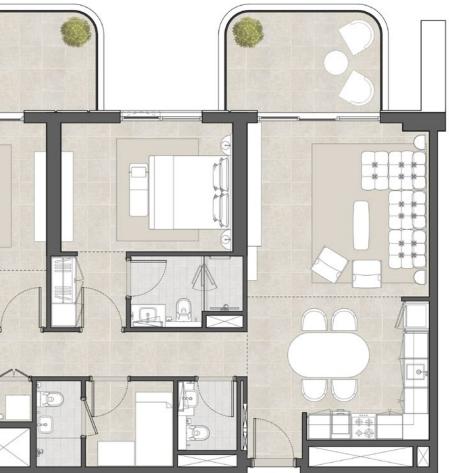

## 2 BEDROOM Type A

Total area 1,388 sqft

Floorplans are indicative only - not to scale

Unit area 1,180 sqft

Balcony area 209 sqft