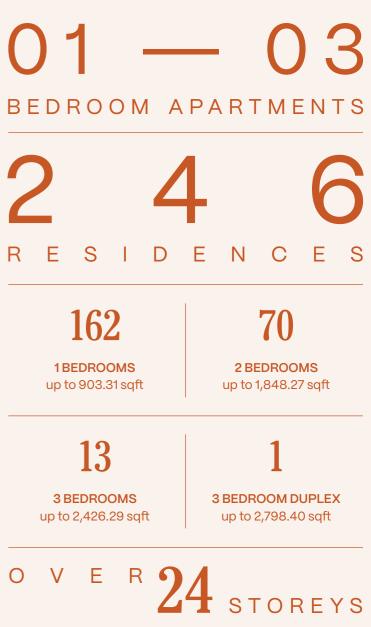

There are 246 units over 24 storeys, in a mix of 1, 2 and 3 bedroom residences.

For those grounded, stay-at-home days, the variety of retail boutiques within Hyde Residences Dubai Hills is there to intrigue and inspire.