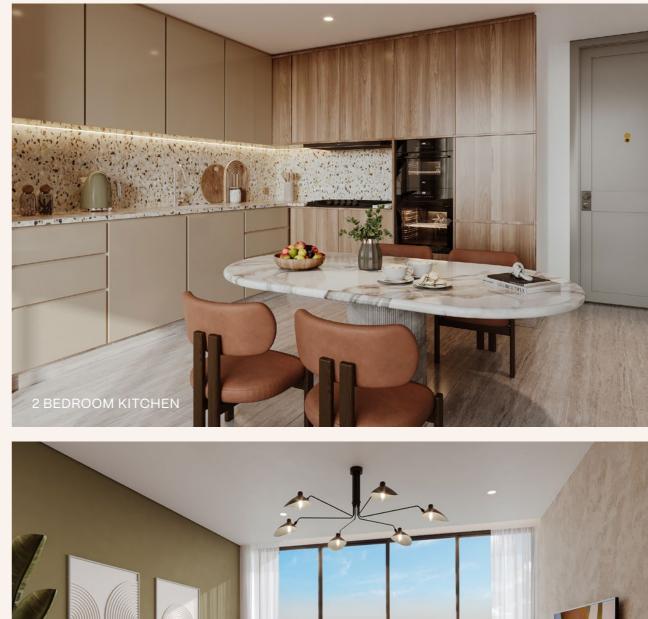

& utilities •
- Common area 'Reserve for Replacement' •
- WIFI in residents' lounge •
- General & administrative •
- Property insurance •
- Playlist of emerging artists

Core services are included in the service charge assessed to homeowners annually.





#### The Best Life - À La Carte Services

















## 1 BEDROOM Type A

Total area 900 sqft



Unit area 733 sqft

Balcony area 167 sqft





Total area 906 sqft

Unit area 760 sqft

Balcony area 146 sqft

Total area 835 sqft







#### Type B



Unit area 684 sqft

Balcony area 150 sqft



## 1 BEDROOM

#### Type C





Unit area 641 sqft

Balcony area 155 sqft





## 2 BEDROOM Type A



Total area 1,388 sqft

Floorplans are indicative only - not to scale



Unit area 1,180 sqft

Balcony area 209 sqft

## 2 BEDROOM

Type B







CHAPTER THREE ICONIC SPACES





Total area 1,786 sqft

Floorplans are indicative only - not to scale

## 3 BEDROOM Type A



Unit area 1,472 sqft

Balcony area 314 sqft



CHAPTER THREE ICONIC SPACES

3 BEDROOM KITCHEN

HYDE RESIDENCES DUBAI HILLS

LIVE BE





### SPECIFICATION

#### GENERAL

- Modern design brass finish switches and power sockets
- - Metal u-shaped detail on skirtings

#### KITCHENS

- Full suite of integrated appliances
- and splash back

#### BEDROOMS

#### BATHROOMS

- Natural oak wood for storage cabinetry under vanity
- Feature checkered tile on shower flooring
- Walk-in shower with floor to ceiling glazing
- Custom green ceramic light fixtures

 Porcelain tile with travertine effect for flooring • Off-white paint for walls and ceiling Curtain pelmets with rece