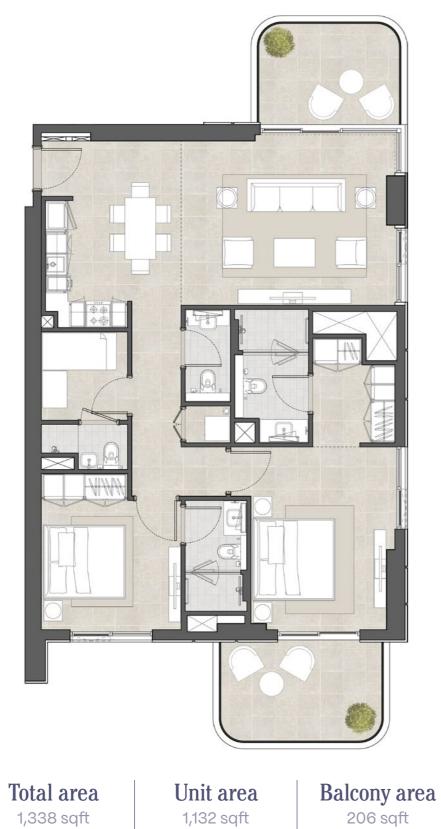

## 2 BEDROOM

Type B

CHAPTER THREE ICONIC SPACES

Total area 1,786 sqft

Floorplans are indicative only - not to scale