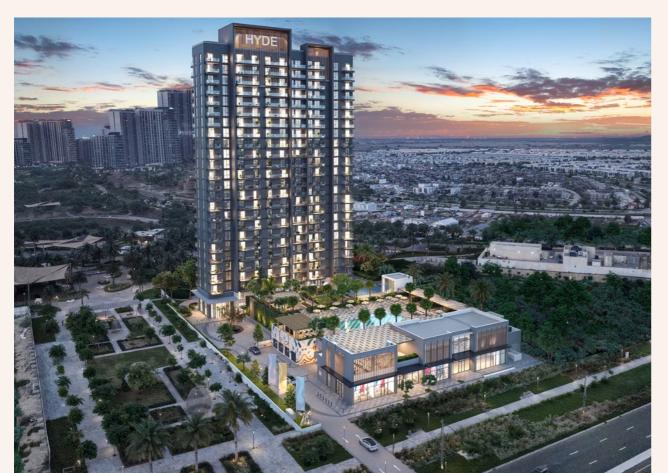

Each spacious, creatively designed apartment has park or landscape views, giving you the best of the glittering Dubai skyline from the city – the Burj Al Arab, Dubai Hills Estate Central Park and the Burj Khalifa. The entire development is nestled in a fully landscaped enclosure, creating privacy and peace.

There are 246 units over 24 storeys, in a mix of 1, 2 and 3 bedroom residences.

For those grounded, stay-at-home days, the variety of retail boutiques within Hyde Residences Dubai Hills is there to intrigue and inspire.