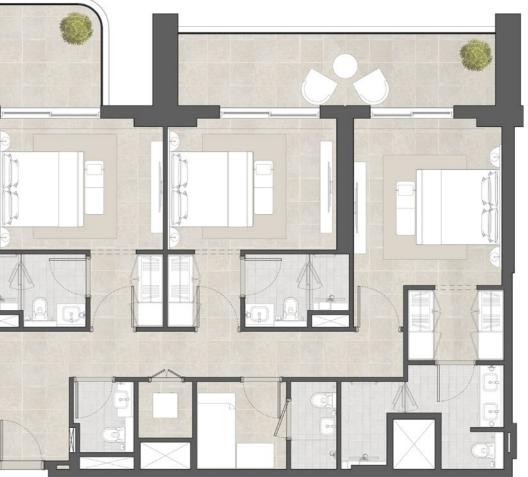

## 3 BEDROOM Type A

Unit area 1,472 sqft

Balcony area 314 sqft

CHAPTER THREE ICONIC SPACES

3 BEDROOM KITCHEN

HYDE RESIDENCES DUBAI HILLS

LIVE BE