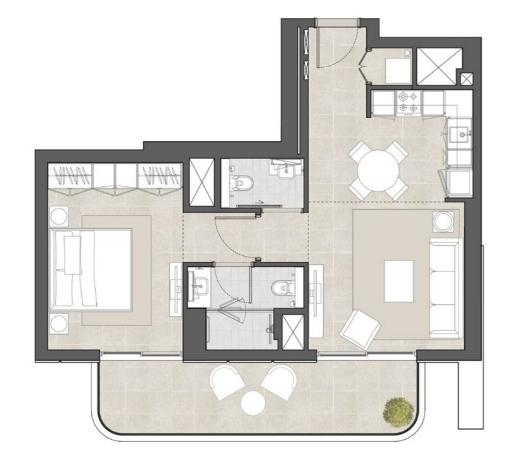

## 2 BEDROOM Type A

Total area 1,388 sqft

Floorplans are indicative only - not to scale

Unit area 1,180 sqft

Balcony area 209 sqft

## 2 BEDROOM

Type B

CHAPTER THREE ICONIC SPACES

Total area 1,786 sqft

Floorplans are indicative only - not to scale